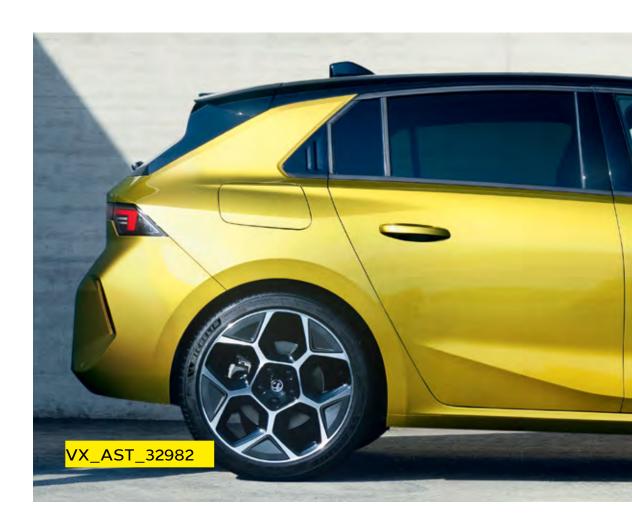

## All-new Astra demands attention from every angle. Bold and pure, the finely tuned lines give it a distinctive and confident stance.

From the front, the iconic Vauxhall vizor takes centre stage, sweeping effortlessly through the signature LED headlights. The dynamic new look continues with the contrasting floating black roof matched to the black vizor treatment and gloss badge detailing on most models.