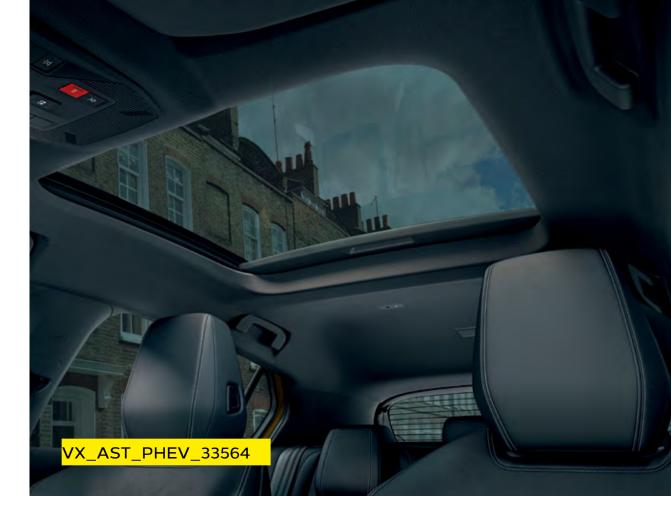

comfort is key

Sit back and relax in all-new Astra's AGR front seats.\* Seats that can be heated along with the steering wheel and windscreen, while the perforated leather versions\*\* are ventilated to keep you cool and can even perform a massage. Travel comfortably thanks to electronic climate control, breathe easy with the addition of Intelli-Air† and open up a window on the world with a panoramic glass sunroof†. All made to make journeys in your Astra more convenient and comfortable.