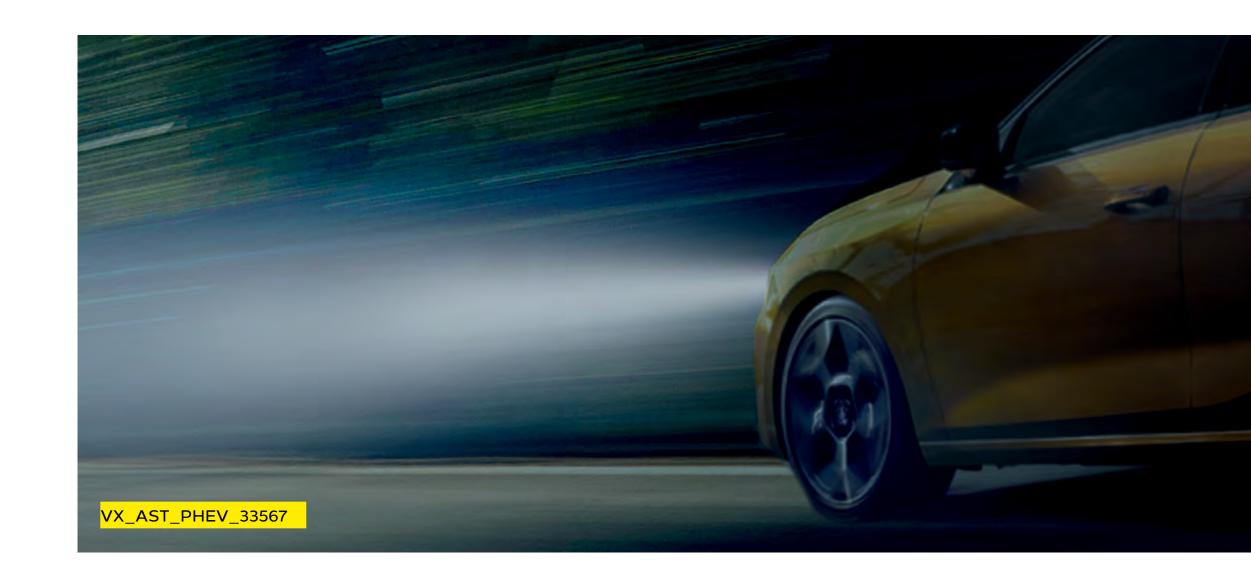

From the all-new Astra Ultimate's IntelliLux adaptive LED® pixel headlights that automatically adjust to avoid dazzling oncoming drivers, to the ability to read road signs and to warn of constantly changing driving situations. And the best bit? You don't have to do a thing.