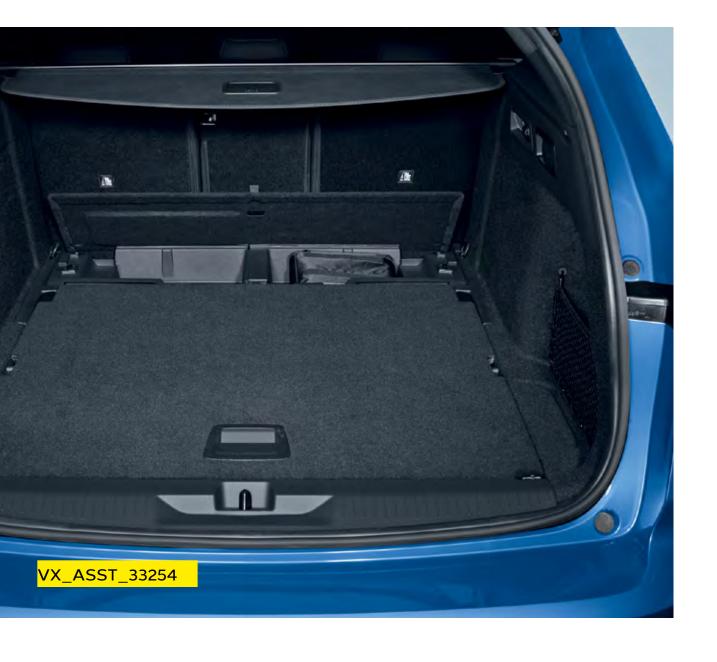

## Space redefined

All-new Astra Sports Tourer uses Intelli-Space to offer plenty of smart storage solutions. With up to 597 litres of useful storage space and up to 1,634 litres with the seats folded. There's even easily accessible storage boxes in the load area and a dual load floor to give you even more space when you need it.