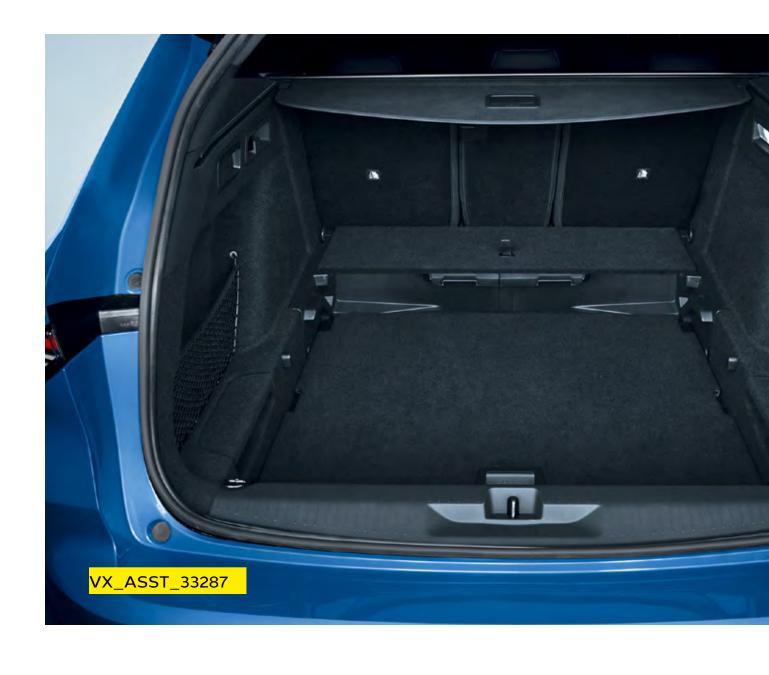

## Space redefined

All-new Astra Sports Tourer uses Intelli-Space to offer plenty of smart storage solutions. With up to 597 litres of useful storage space and up to 1,634 litres with the seats folded. There's even easily accessible storage boxes in the load area and a dual load floor to give you even more space when you need it.