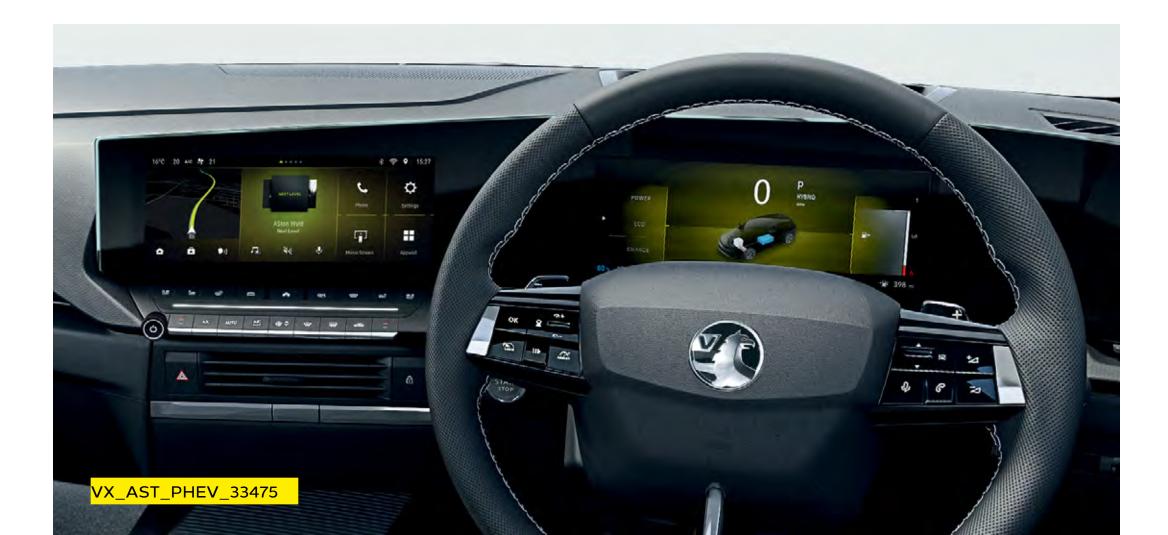

The fully integrated Pure Panel digital cockpit gives you a full 20-inches of customisable information and infotainment display. All easily accessed through the touchscreen or simple voice control for your choice of music, sat nav directions, phone connectivity and even the interior temperature.\*\*

### The power of electric

A sophisticated automatic transmission with three driving modes – Pure Electric, Hybrid and Sport for outright pace when you need it. All-new Astra Plug-in HYBRID-e gives you the best of both worlds.