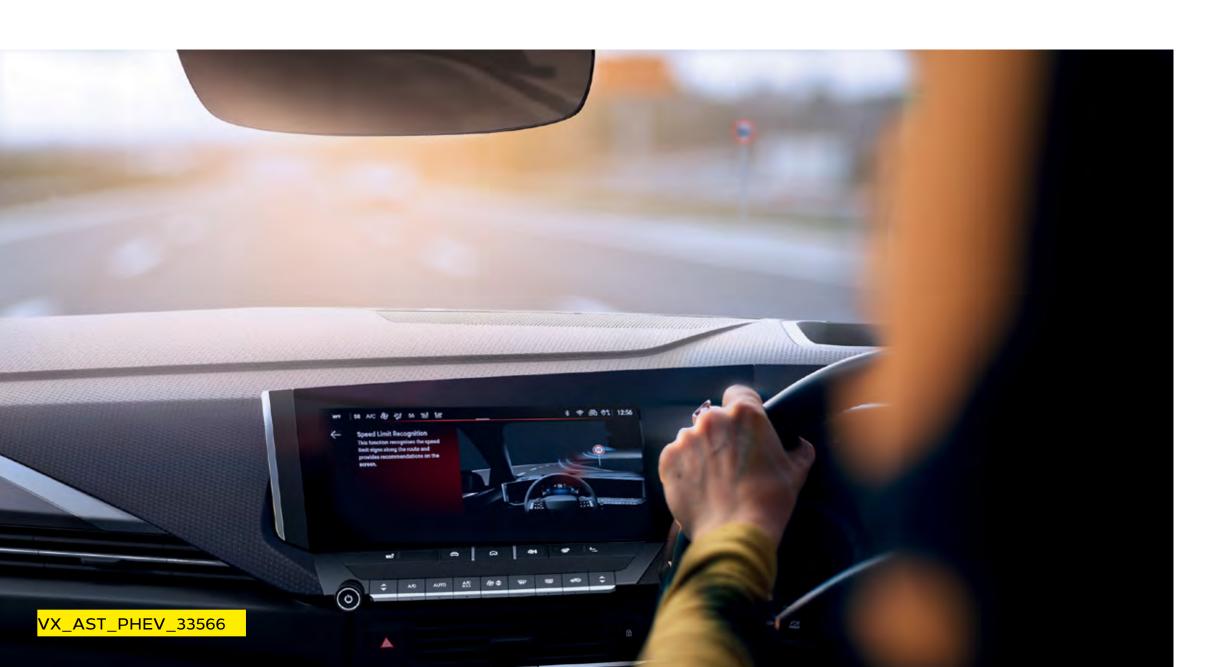

From the all-new Astra Ultimate's IntelliLux adaptive LED® pixel headlights that automatically adjust to avoid dazzling oncoming drivers, to the ability to read road signs and to warn of constantly changing driving situations. And the best bit? You don't have to do a thing.

PureSense is always on, continually working away in the background, scanning the road ahead, keeping you safe and allowing you to just enjoy the drive. From now on, Vauxhall PureSense is everyone's sixth sense.