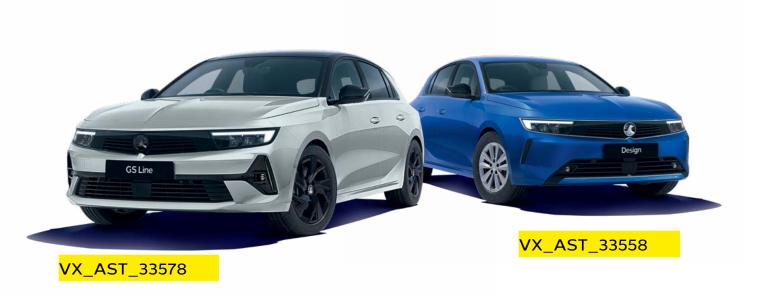

## All-new Astra demands attention from every angle. Bold and pure, the finely tuned lines give it a distinctive and confident stance.

From the front, the iconic Vauxhall vizor takes centre stage, sweeping effortlessly through the signature LED headlights. The dynamic new look continues with the contrasting floating black roof matched to the black vizor treatment and gloss badge detailing on most models.