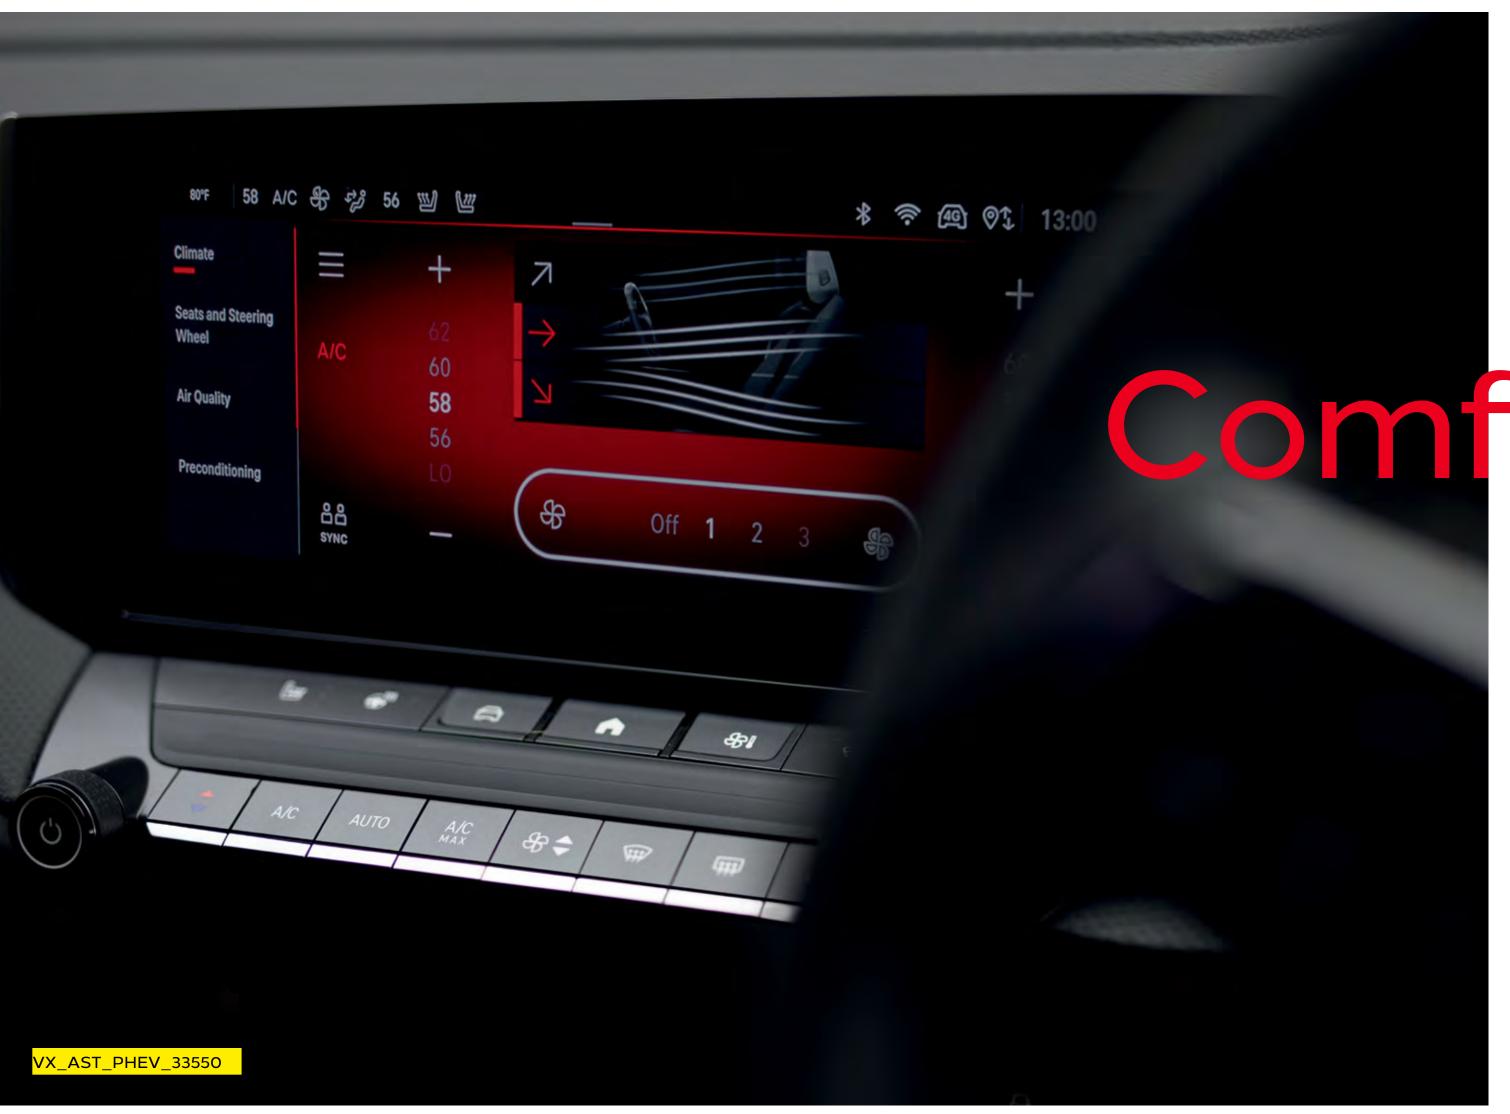

The fully integrated Pure Panel digital cockpit gives you a full 20-inches of customisable information and infotainment display. All easily accessed through the touchscreen or simple voice control for your choice of music, sat nav directions, phone connectivity and even the interior temperature.\*\*

comfort is key

Sit back and relax in all-new Astra's AGR front seats.\* Seats that can be heated along with the steering wheel and windscreen, while the perforated leather versions\*\* are ventilated to keep you cool and can even perform a massage. Travel comfortably thanks to electronic climate control, breathe easy with the addition of Intelli-Air† and open up a window on the world with a panoramic glass sunroof†. All made to make journeys in your Astra more convenient and comfortable.