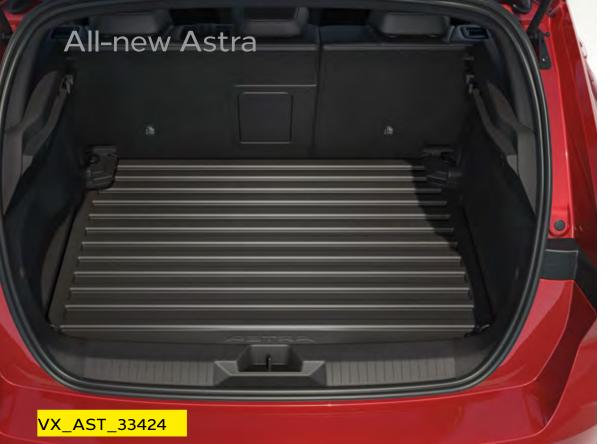

## Space redefined

All-new Astra Sports Tourer uses Intelli-Space to offer plenty of smart storage solutions. With up to 597 litres of useful storage space and up to 1,634 litres with the seats folded. There's even easily accessible storage boxes in the load area and a dual load floor to give you even more space when you need it.

# Practical accessories

Please note, roof box colour may differ from that illustrated.

## Get a little extra from your all-new Astra

Sometimes you want your car to do that little bit more for you – that's where our practical accessories come in. Make it even easier (and more affordable) by building accessories into your choice of finance plan.