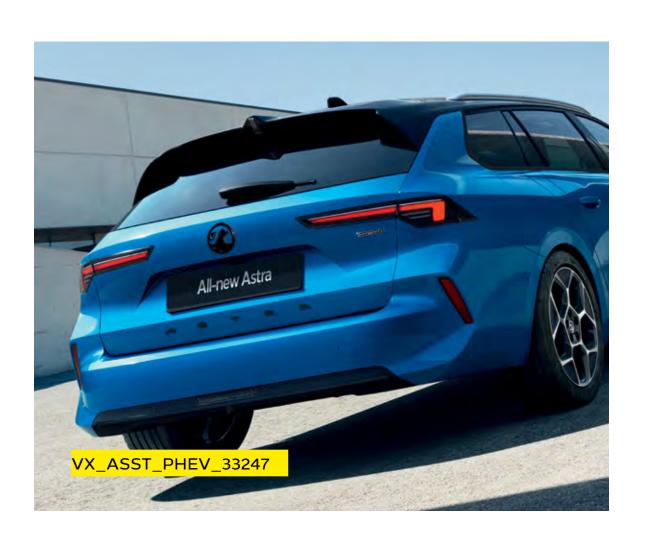

## All-new Astra demands attention from every angle. Bold and pure, the finely tuned lines give it a distinctive and confident stance.

From the front, the iconic Vauxhall vizor takes centre stage, sweeping effortlessly through the signature LED headlights. The dynamic new look continues with the contrasting floating black roof matched to the black vizor treatment and gloss badge detailing on most models.

There's no doubt that the all-new Astra redefines classic Hatchback and Sports Tourer design.

This is all-new Astra in its versatile Sports Tourer form. With the same automotive technology as the iconic Hatchback. The same dynamic driving characteristics. The same intuitively designed interior and detoxed cabin with the very latest in comfort, convenience and connectivity.