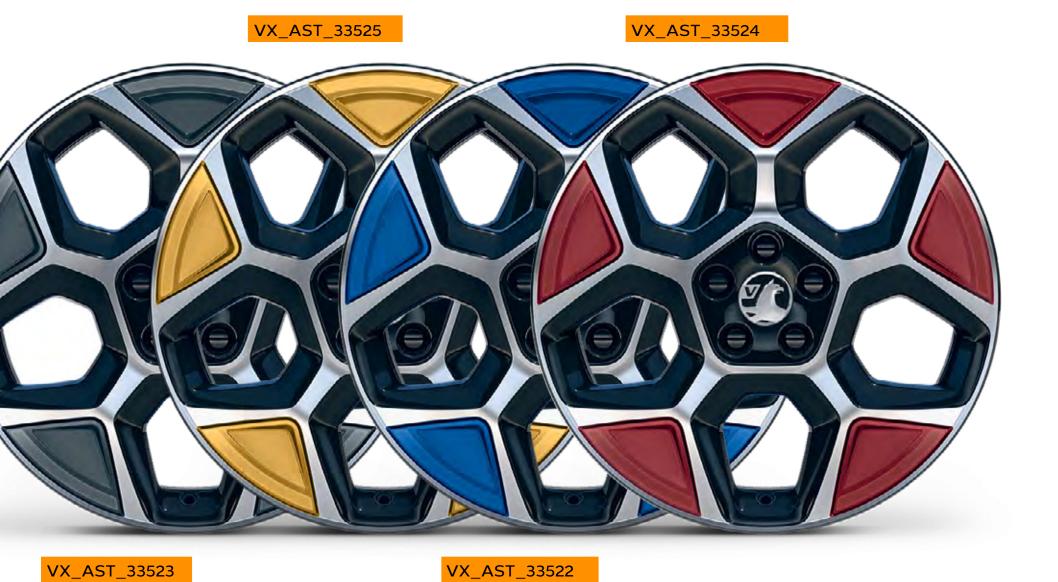

## **Body styling**

Add to your all-new Astra. Just when you thought your Astra couldn't look any better, you can take it up a notch with our styling accessories. And if that's not enough you can add diamond cut, bi-colour alloy wheels.

You can add a bigger pop of colour to the following accessories:

- Exterior door mirror covers
- 18-inch diamond-cut, bi-colour alloy wheels with contrast colour wheel clips

There's also a range of interior styling products available: