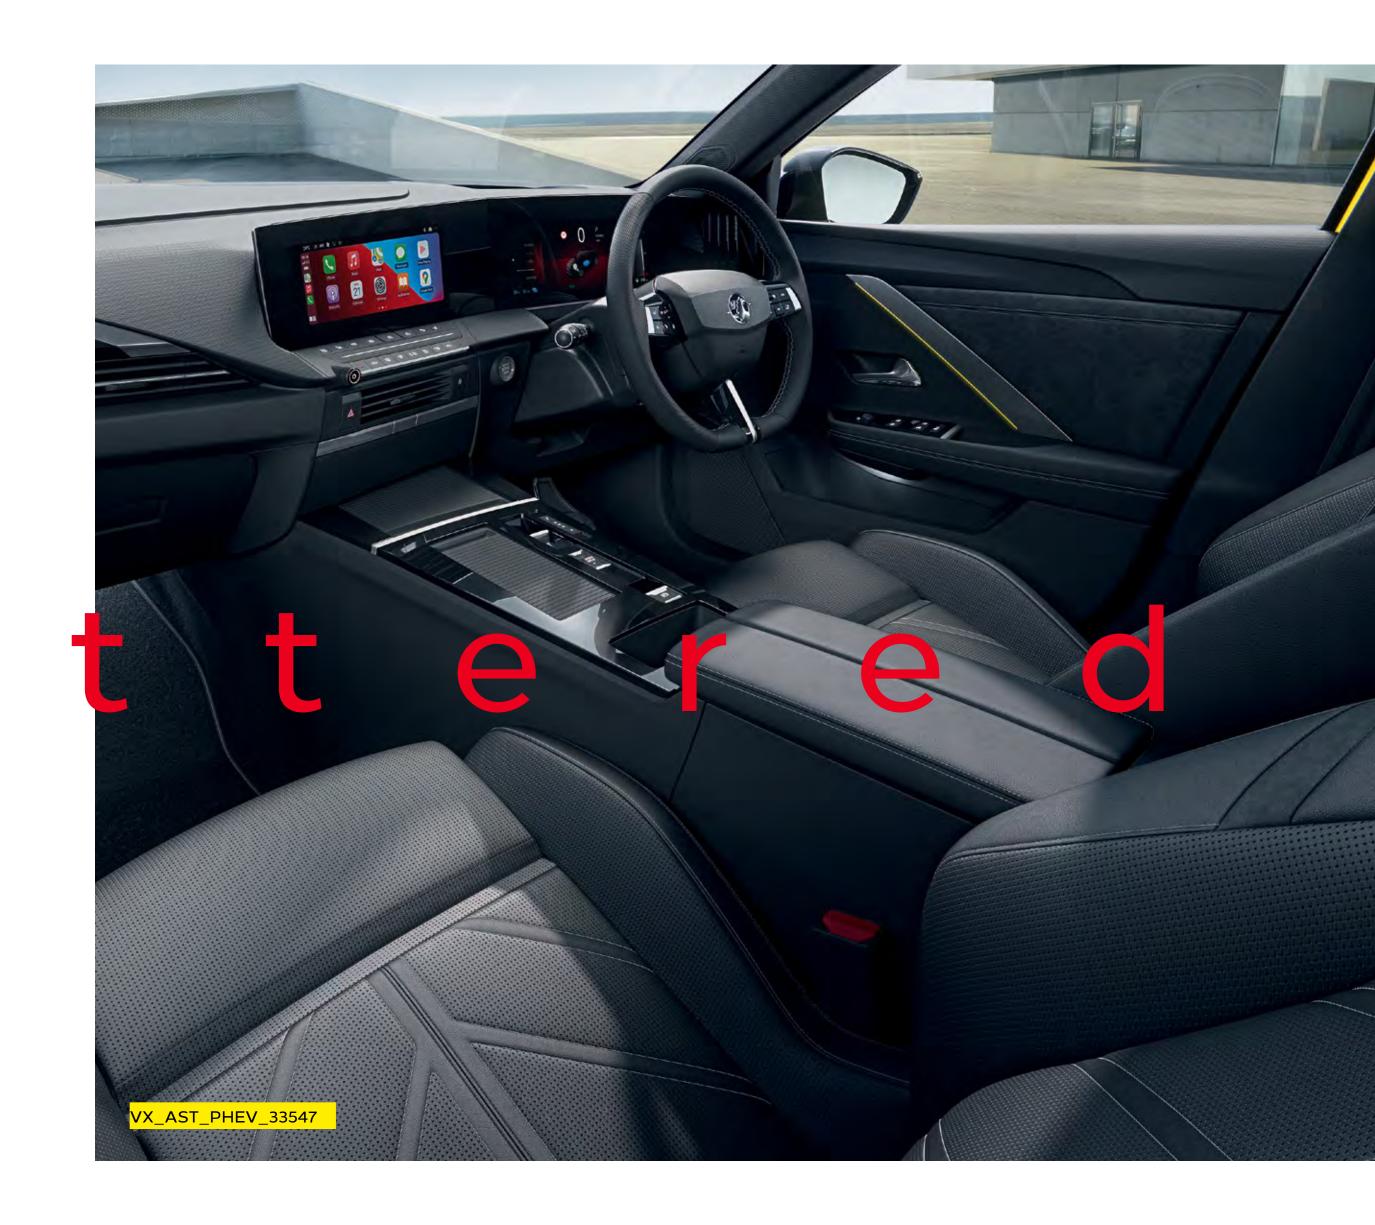

u n c l u

And not only can you go hands-free but you can go cable-free too, with super convenient wireless phone connectivity for Apple CarPlay and Android Auto™ plus your mobile phone charging.\*\* So, it's easy to see why the all-new Astra interior is such a great place to be.

comfort is key

Sit back and relax in all-new Astra's AGR front seats.\* Seats that can be heated along with the steering wheel and windscreen, while the perforated leather versions\*\* are ventilated to keep you cool and can even perform a massage. Travel comfortably thanks to electronic climate control, breathe easy with the addition of Intelli-Air† and open up a window on the world with a panoramic glass sunroof†. All made to make journeys in your Astra more convenient and comfortable.