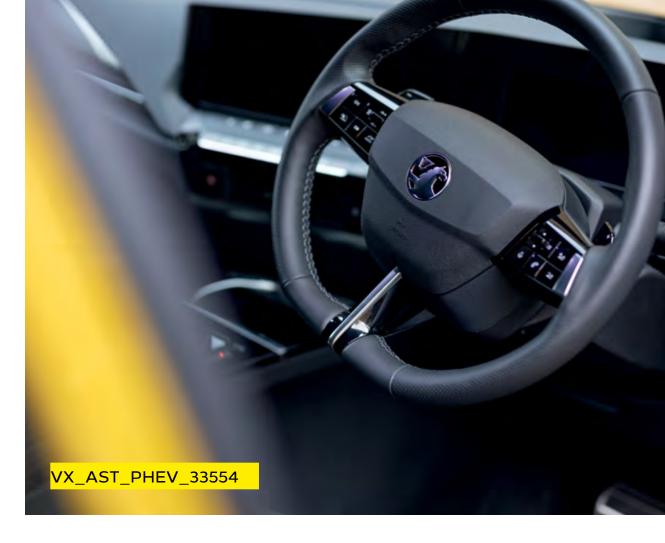

### **Driving without distraction**

In a totally detoxed cabin environment, you sit in a lower, sportier driving position within ergonomic active front seats\* specifically designed to support a healthy posture.

The fully integrated Pure Panel digital cockpit gives you a full 20-inches of customisable information and infotainment display. All easily accessed through the touchscreen or simple voice control for your choice of music, sat nav directions, phone connectivity and even the interior temperature.\*\*

u n c l u

And not only can you go hands-free but you can go cable-free too, with super convenient wireless phone connectivity for Apple CarPlay and Android Auto™ plus your mobile phone charging.\*\* So, it's easy to see why the all-new Astra interior is such a great place to be.