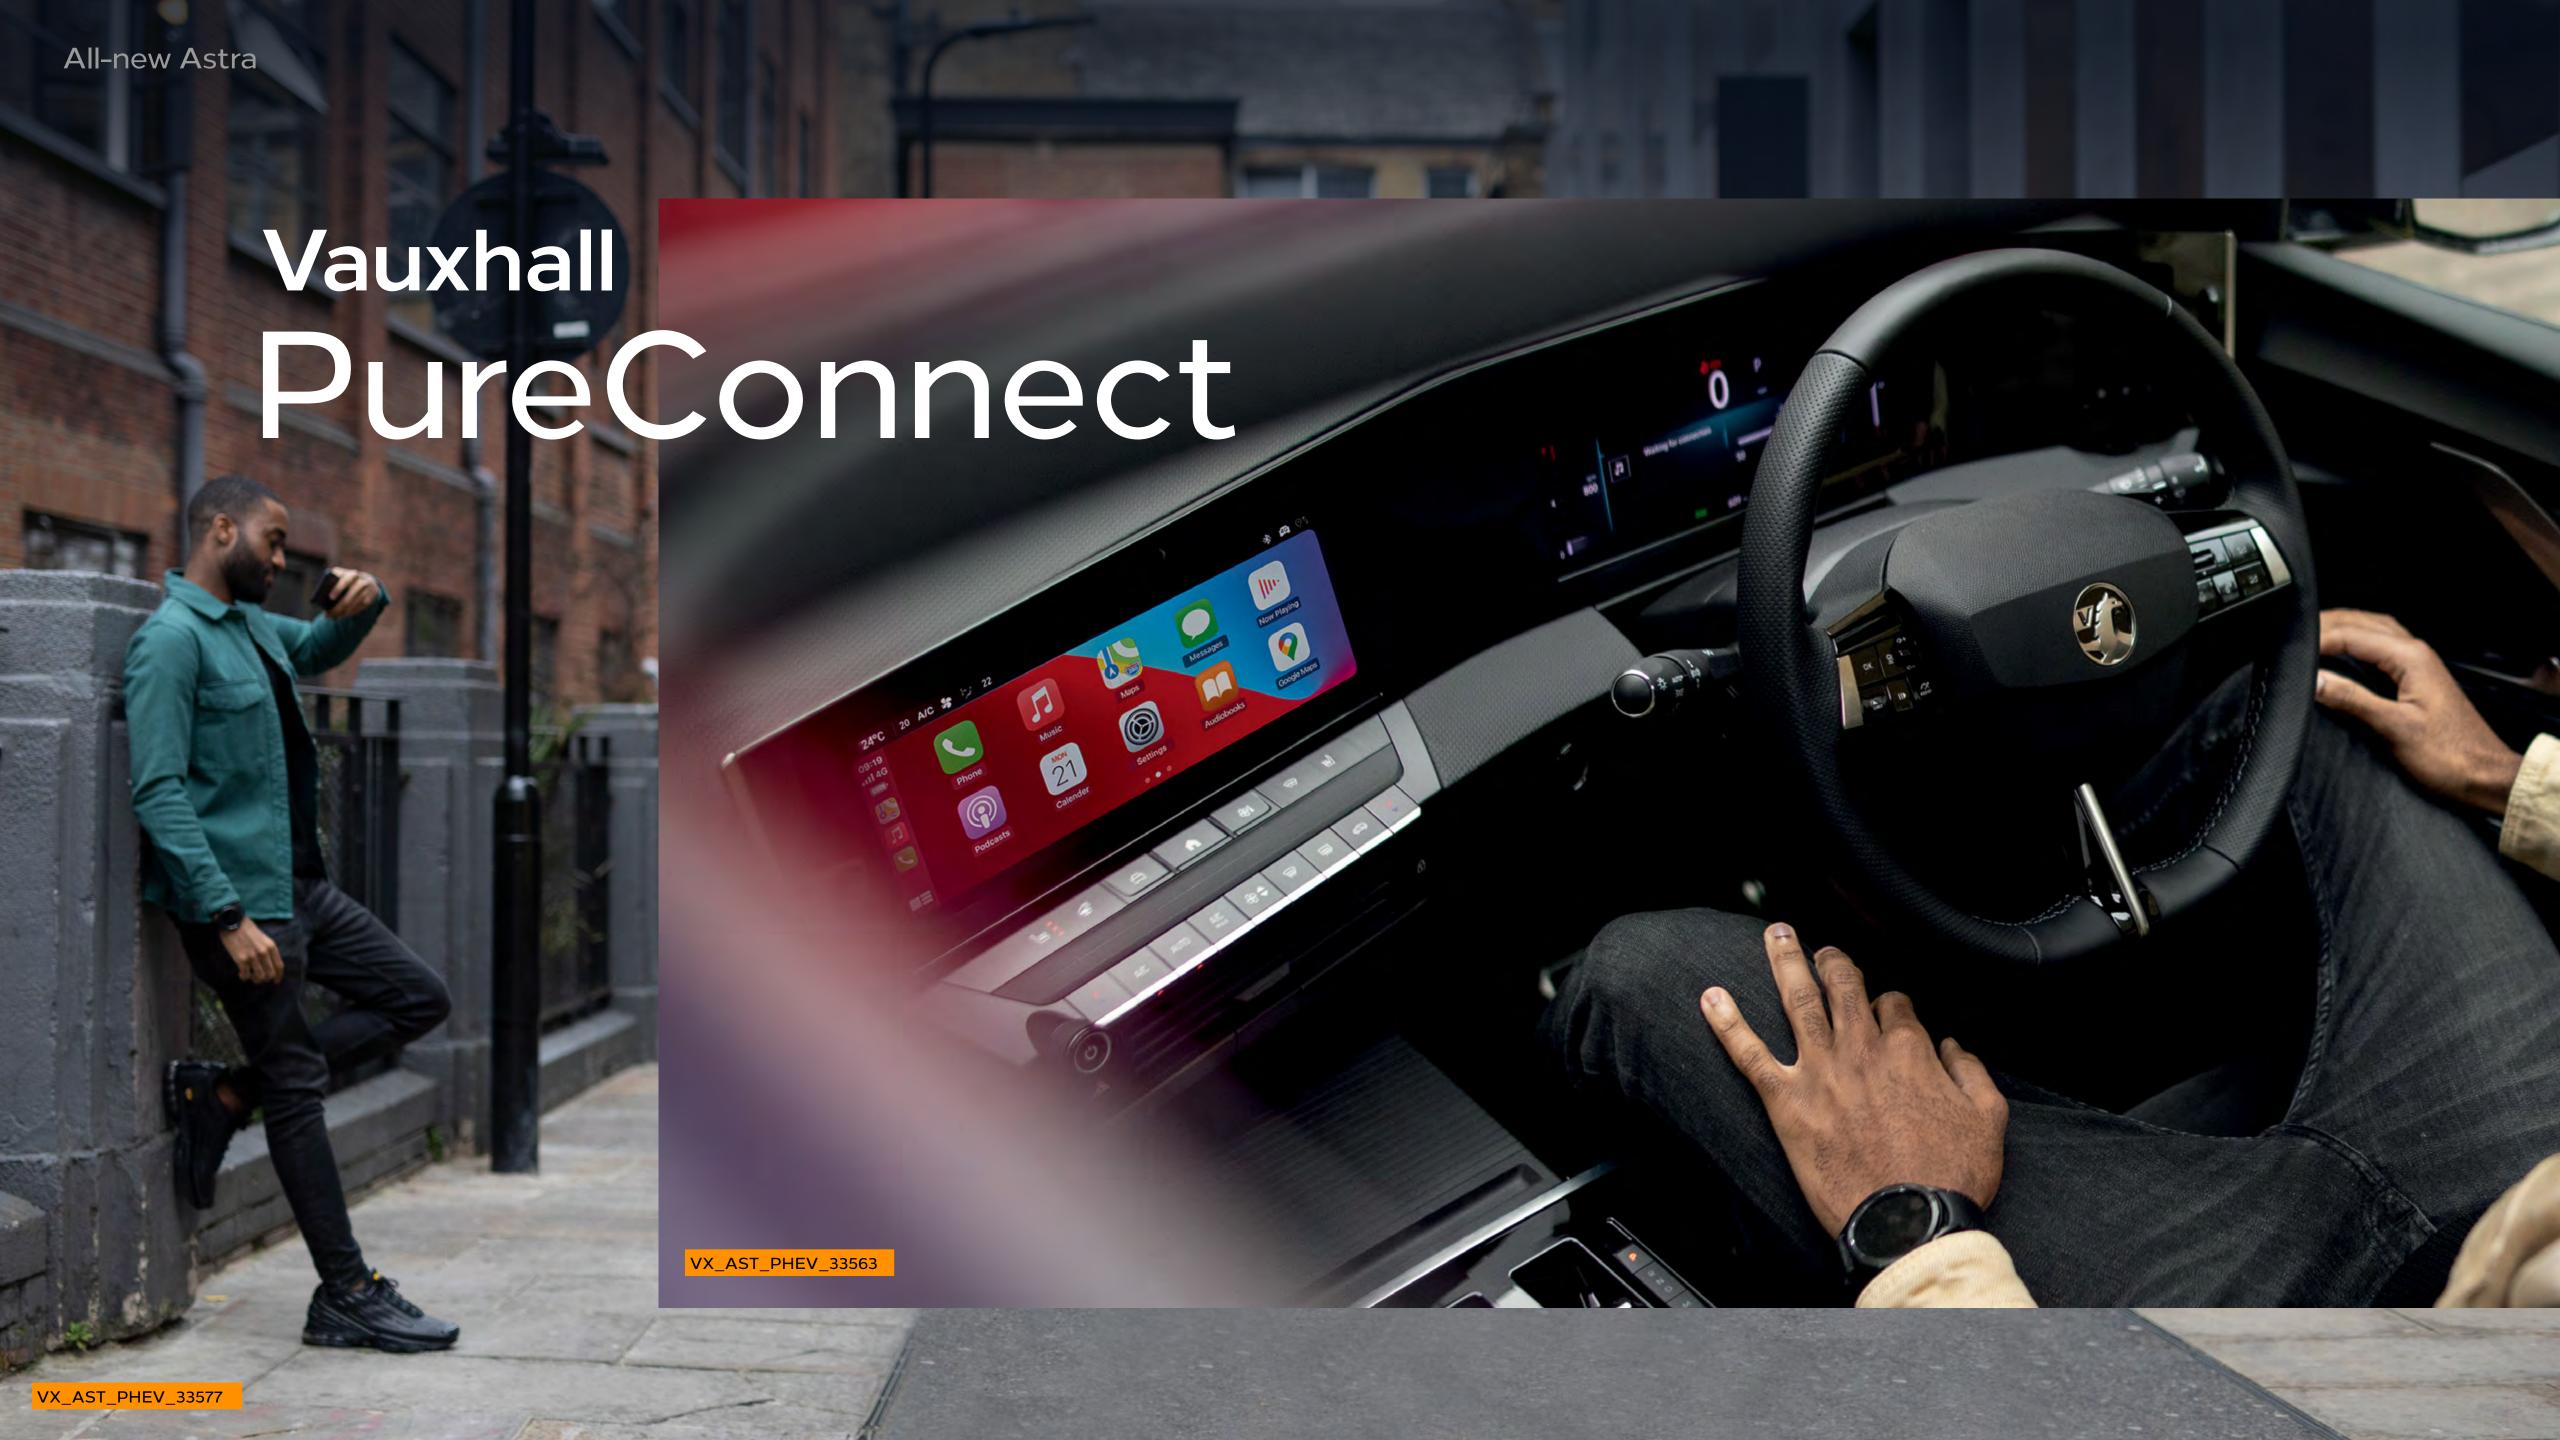

VX\_AST\_PHEV\_33555

you to your car's onboard tech, through touchscreen and voice control. With more features and less clutter, this is driving, detoxed.

Connected world

We live in a connected world. Friends and

car - we call it Vauxhall PureConnect.\*

Easy to use and always on, PureConnect

seamlessly connects you to the things that

display. It links you to your friends and family

using wireless Apple CarPlay and Android

Auto™. And, just as intelligently, it connects

matter through the smooth, flowing Pure Panel

relatives are only a button away. We play music

on demand. Information is instant. At Vauxhall

we've brought your connected world inside the

The fully integrated Pure Panel digital cockpit gives you a full 20-inches of customisable information and infotainment display. All easily accessed through the touchscreen or simple voice control for your choice of music, sat nav directions, phone connectivity and even the interior temperature.\*\*

u n c l u

And not only can you go hands-free but you can go cable-free too, with super convenient wireless phone connectivity for Apple CarPlay and Android Auto™ plus your mobile phone charging.\*\* So, it's easy to see why the all-new Astra interior is such a great place to be.