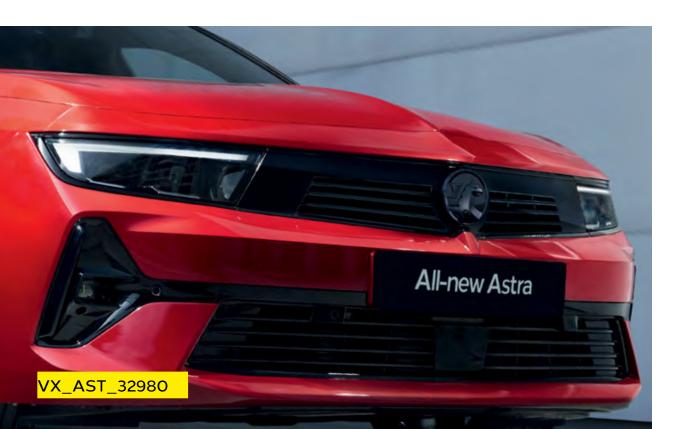

## All-new Astra demands attention from every angle. Bold and pure, the finely tuned lines give it a distinctive and confident stance.

From the front, the iconic Vauxhall vizor takes centre stage, sweeping effortlessly through the signature LED headlights. The dynamic new look continues with the contrasting floating black roof matched to the black vizor treatment and gloss badge detailing on most models.

From the all-new Astra Ultimate's IntelliLux adaptive LED® pixel headlights that automatically adjust to avoid dazzling oncoming drivers, to the ability to read road signs and to warn of constantly changing driving situations. And the best bit? You don't have to do a thing.