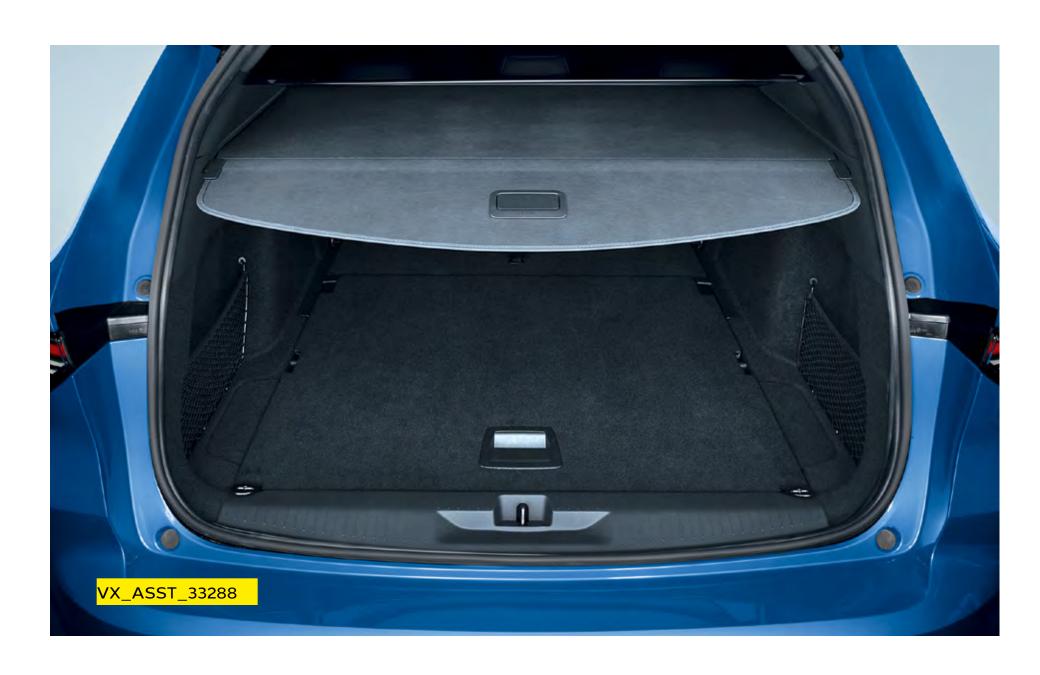

## Space redefined

All-new Astra Sports Tourer uses Intelli-Space to offer plenty of smart storage solutions. With up to 597 litres of useful storage space and up to 1,634 litres with the seats folded. There's even easily accessible storage boxes in the load area and a dual load floor to give you even more space when you need it.