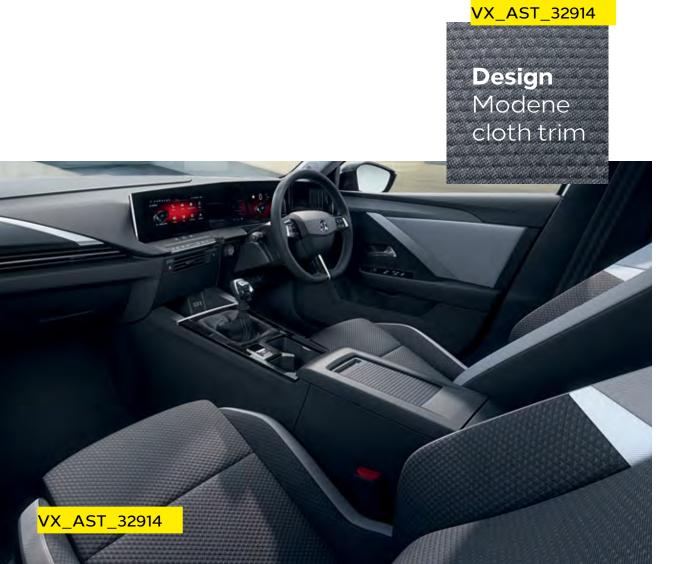

# Get in, stand out

We've made it simple to choose the interior that's right for you, with every model featuring a different interior trim.

VX\_AST\_PHEV\_32912

From classic cloth to Alcantara and Leather\* with stylish interior accents and design touches.