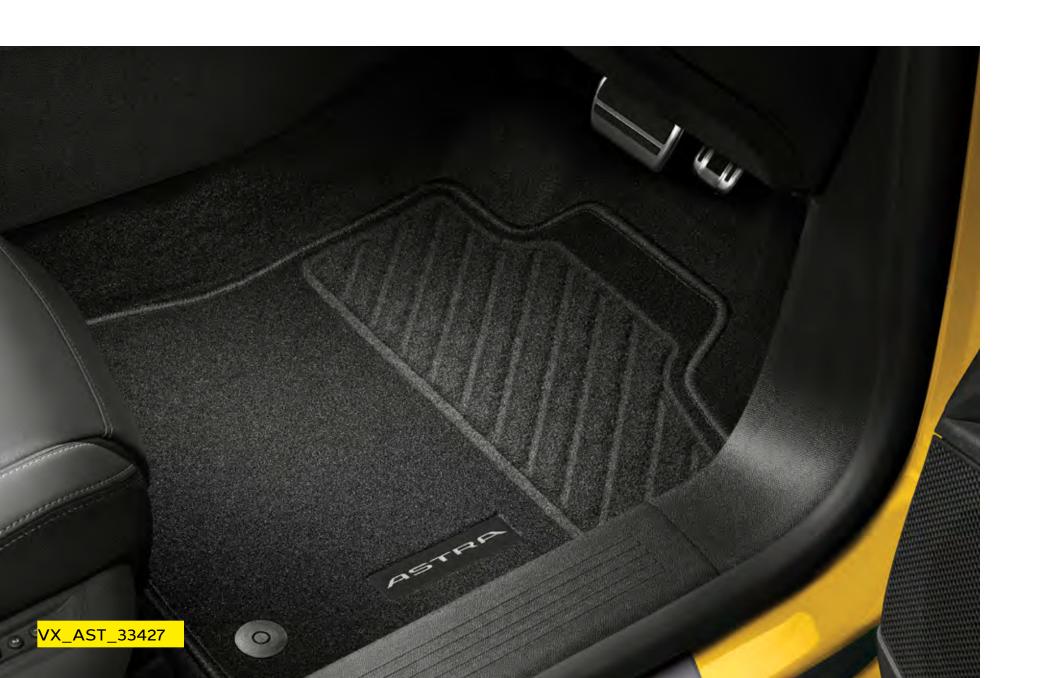

Lots of little extras

You can add a bigger pop of colour to the following accessories:

- Exterior door mirror covers
- 18-inch diamond-cut, bi-colour alloy wheels with contrast colour wheel clips

There's also a range of interior styling products available:

- Interior rear-view mirror covers
- Aluminium pedal covers for manual and auto