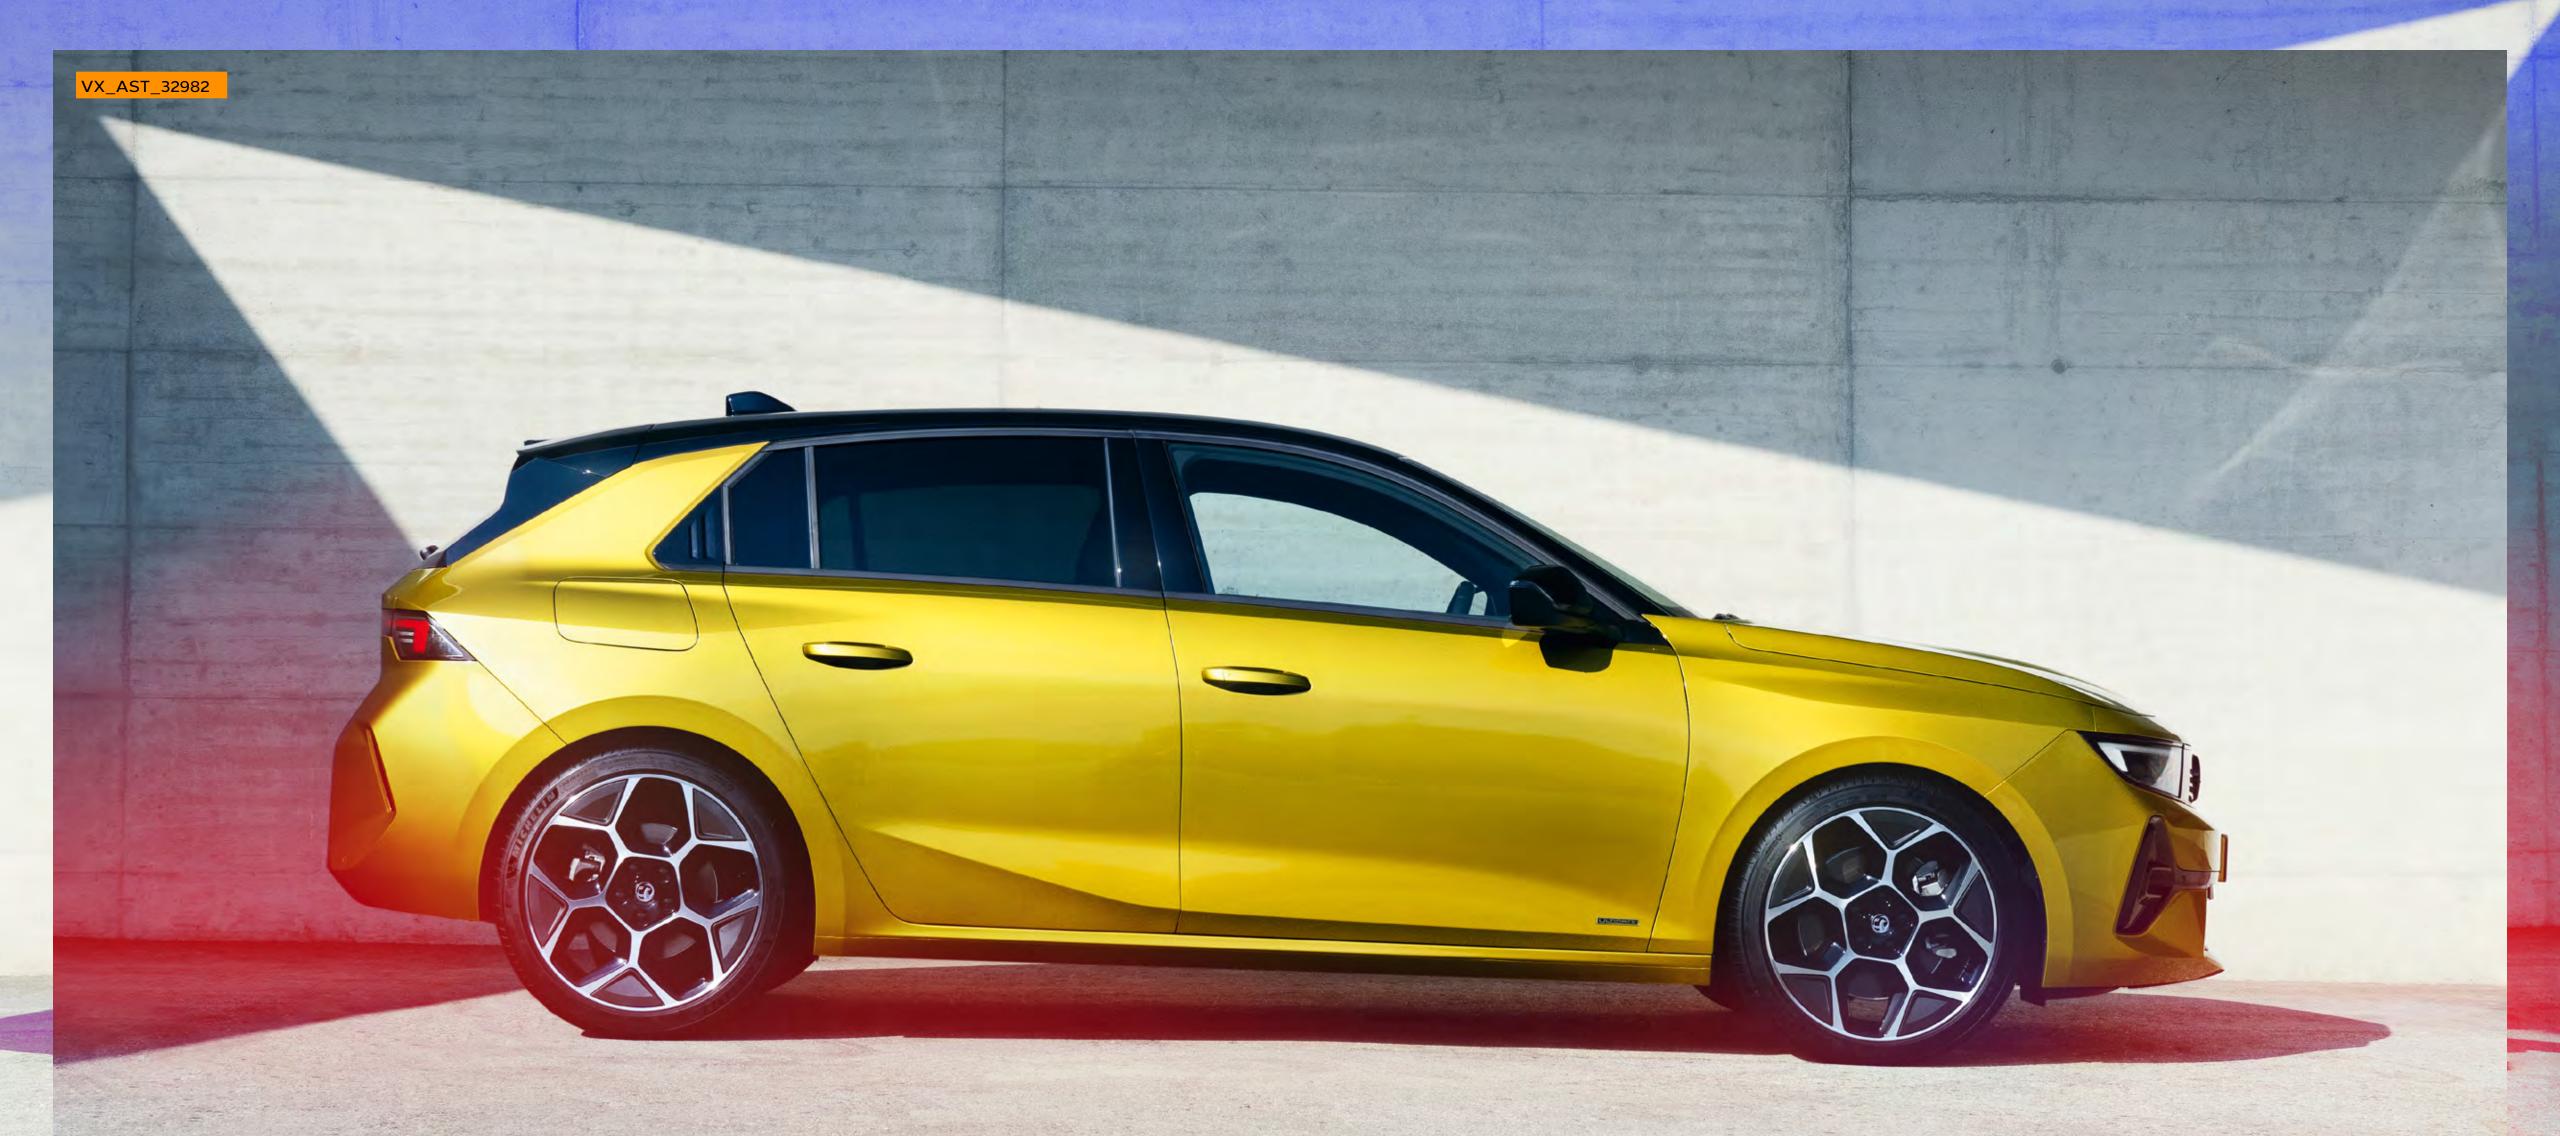

## Bold & Pure

## All-new Astra demands attention from every angle. Bold and pure, the finely tuned lines give it a distinctive and confident stance.

From the front, the iconic Vauxhall vizor takes centre stage, sweeping effortlessly through the signature LED headlights. The dynamic new look continues with the contrasting floating black roof matched to the black vizor treatment and gloss badge detailing on most models.

There's no doubt that the all-new Astra redefines classic Hatchback and Sports Tourer design.

This is all-new Astra in its versatile Sports Tourer form. With the same automotive technology as the iconic Hatchback. The same dynamic driving characteristics. The same intuitively designed interior and detoxed cabin with the very latest in comfort, convenience and connectivity.