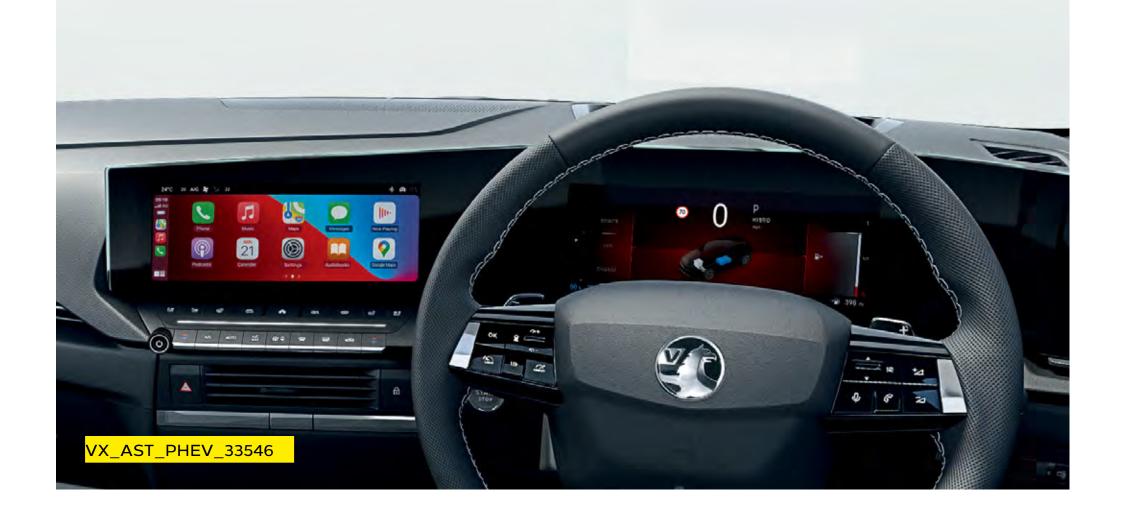

### **Driving without distraction**

In a totally detoxed cabin environment, you sit in a lower, sportier driving position within ergonomic active front seats\* specifically designed to support a healthy posture.

The fully integrated Pure Panel digital cockpit gives you a full 20-inches of customisable information and infotainment display. All easily accessed through the touchscreen or simple voice control for your choice of music, sat nav directions, phone connectivity and even the interior temperature.\*\*

u n c l u

And not only can you go hands-free but you can go cable-free too, with super convenient wireless phone connectivity for Apple CarPlay and Android Auto™ plus your mobile phone charging.\*\* So, it's easy to see why the all-new Astra interior is such a great place to be.