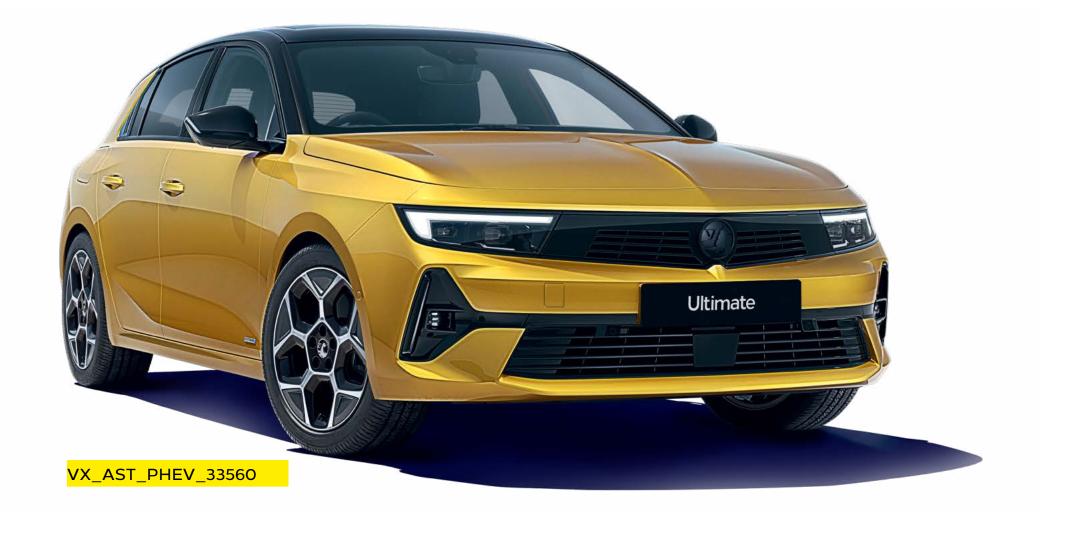

### The power of electric

A sophisticated automatic transmission with three driving modes – Pure Electric, Hybrid and Sport for outright pace when you need it. All-new Astra Plug-in HYBRID-e gives you the best of both worlds.

With up to 180PS combined power and a 43-mile pure electric range that will cover your daily commute plus a 1.6 150PS Turbo petrol engine for longer journeys. This is a car you'll love to drive – and own.

- Up to 180PS from Plug-in HYBRID-e tech
- 0-60 in 7.7 seconds
- Three driving modes: Pure Electric, Hybrid and Sport

Vauxhall PureSense gives you heightened awareness on the road, with smart driver assistance technology that makes every journey safer and more enjoyable.