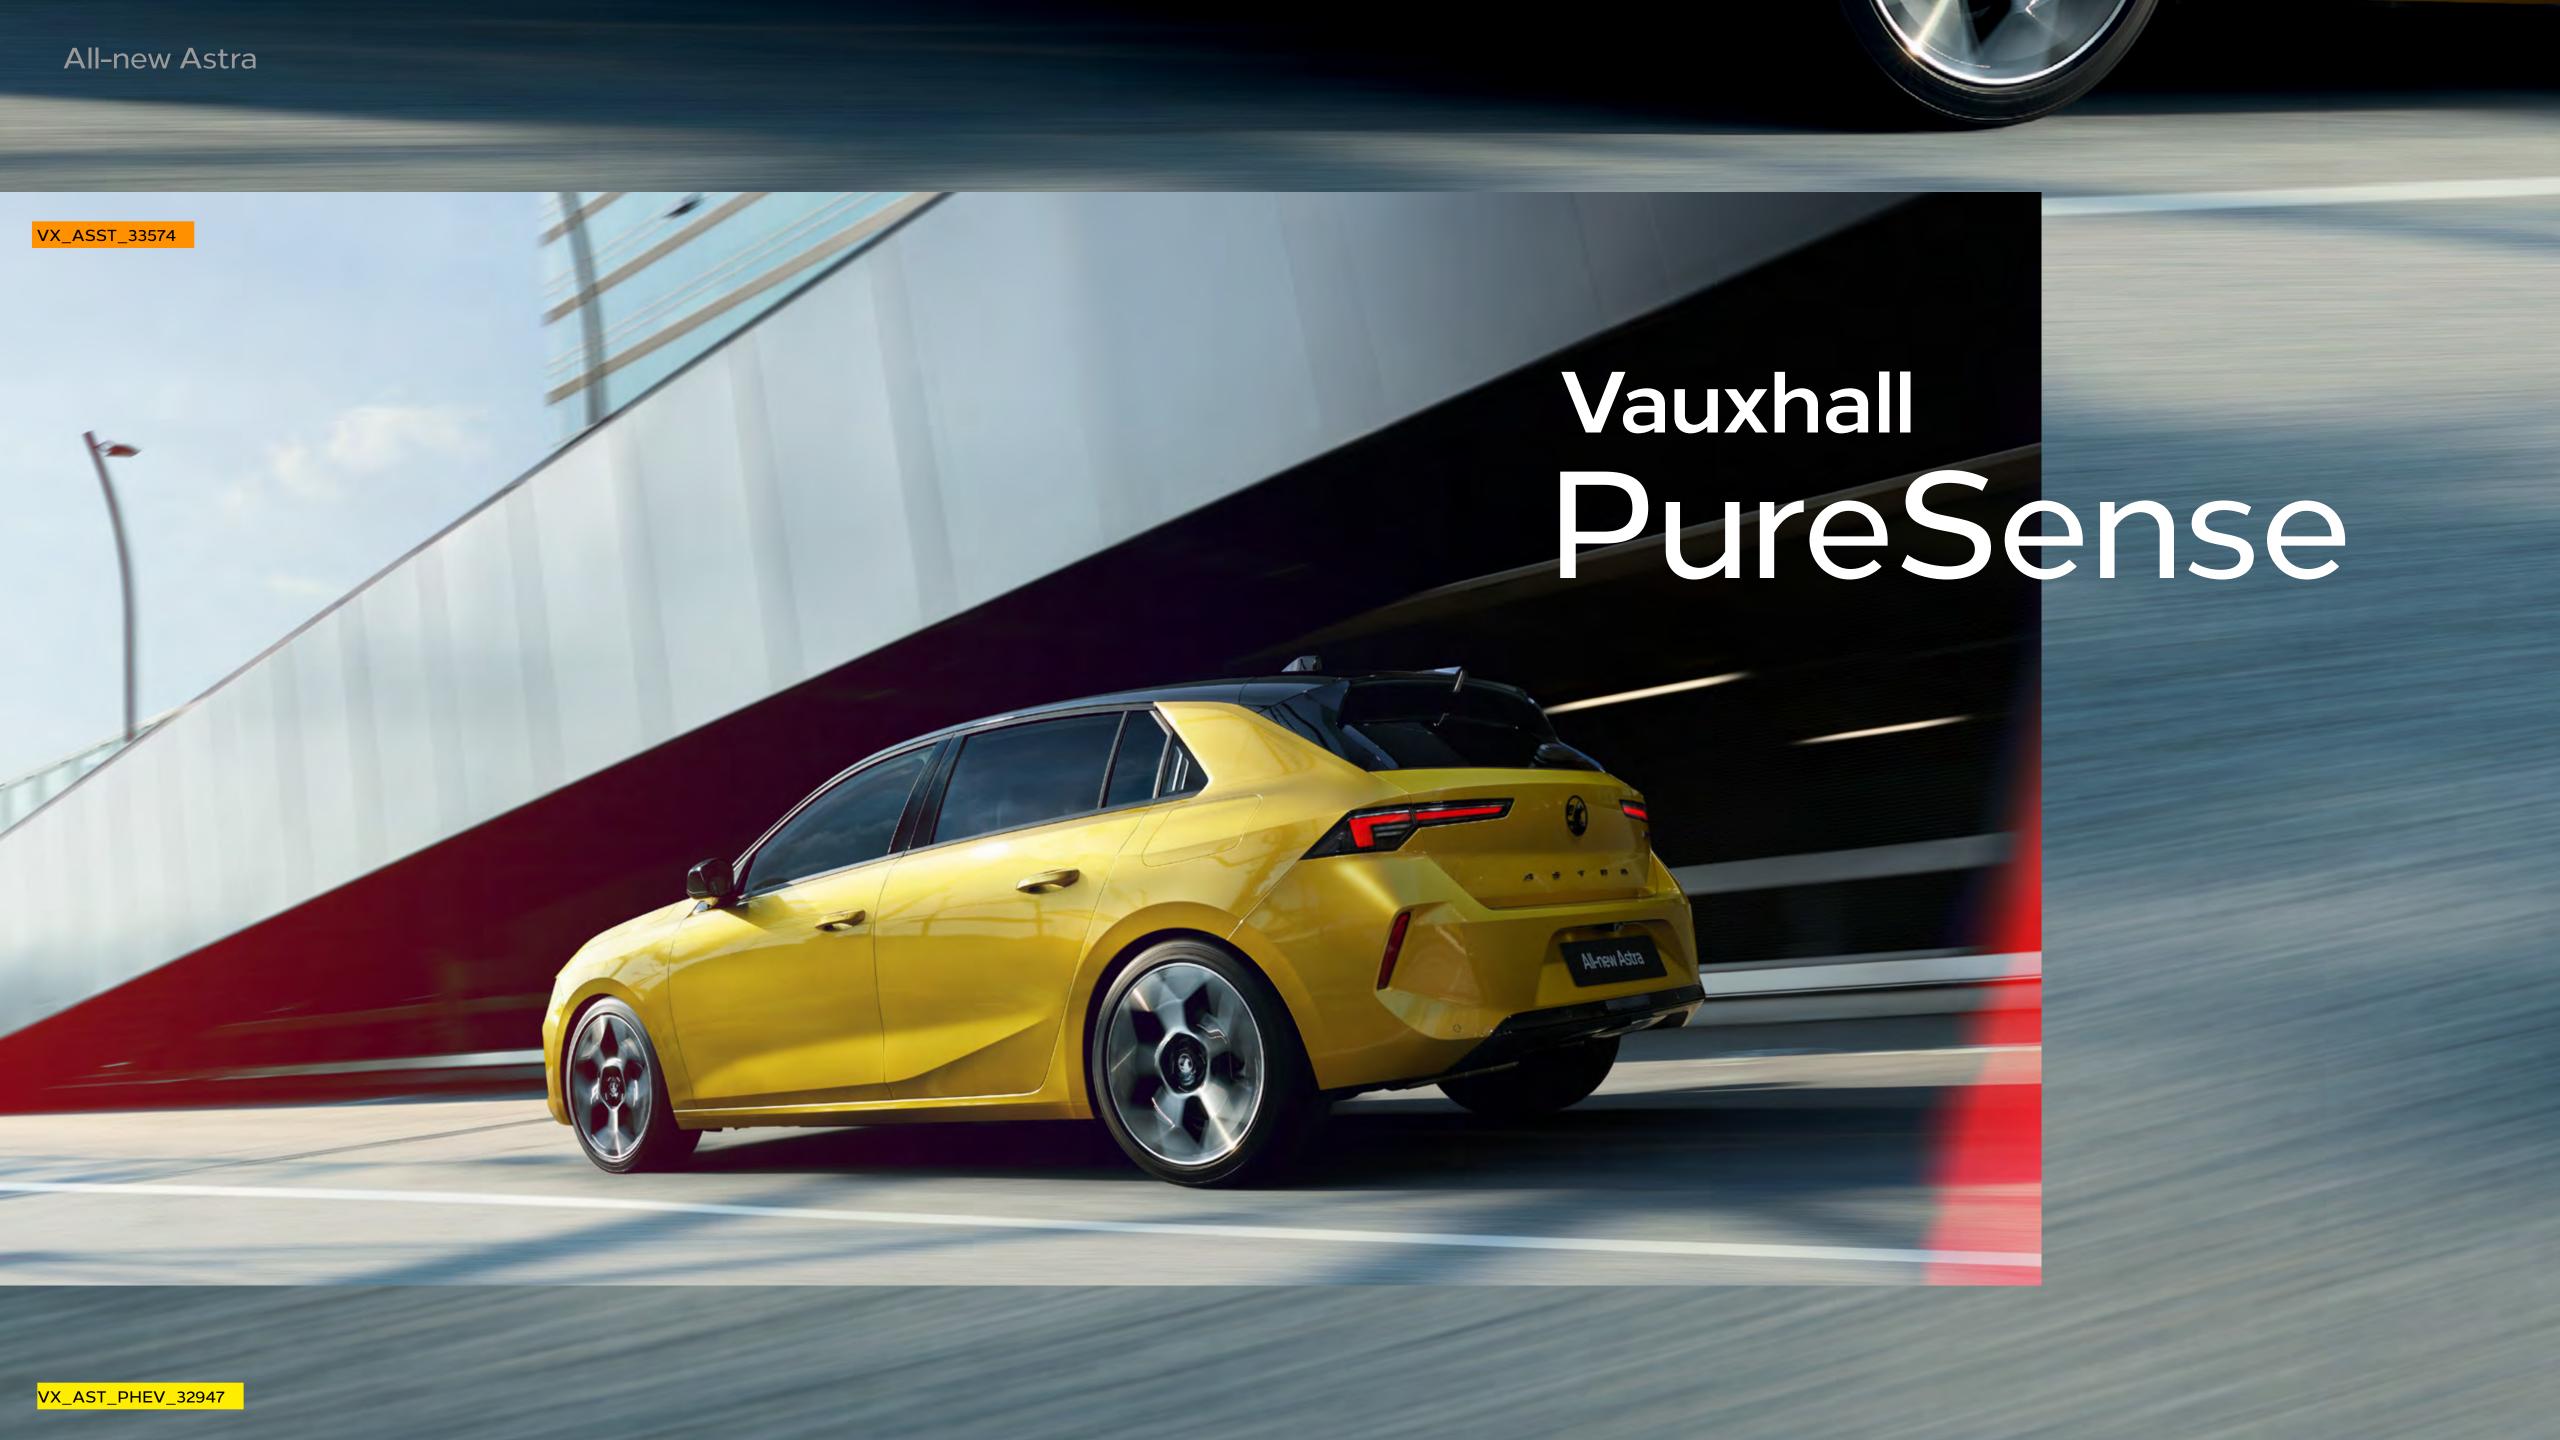

- Up to 180PS from Plug-in HYBRID-e tech
- 0-60 in 7.7 seconds
- Three driving modes: Pure Electric, Hybrid and Sport

Vauxhall PureSense gives you heightened awareness on the road, with smart driver assistance technology that makes every journey safer and more enjoyable.

From the all-new Astra Ultimate's IntelliLux adaptive LED® pixel headlights that automatically adjust to avoid dazzling oncoming drivers, to the ability to read road signs and to warn of constantly changing driving situations. And the best bit? You don't have to do a thing.

PureSense is always on, continually working away in the background, scanning the road ahead, keeping you safe and allowing you to just enjoy the drive. From now on, Vauxhall PureSense is everyone's sixth sense.