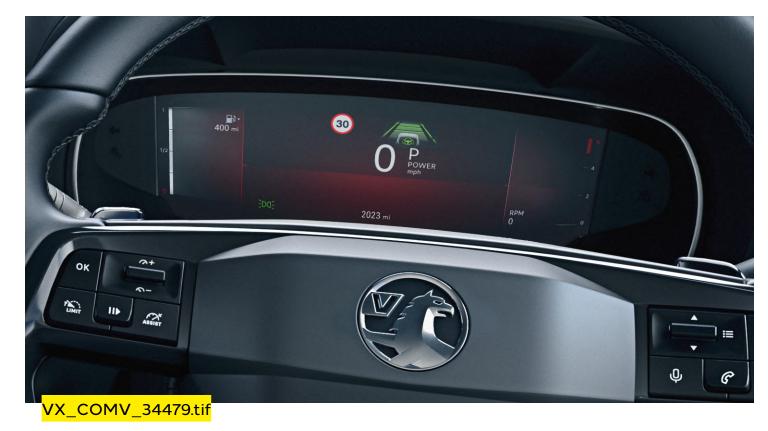

### Interior convenience/styling

- 10-inch digital instrument cluster
- FlexCargo Pack
- Dual front passengers' fixed bench seat
- Fold-flat centre seat backrest with table
- Two-way foldable outer seat
- Load-through bulkhead
- Electronic parking brake
- PVC floor covering in cabin