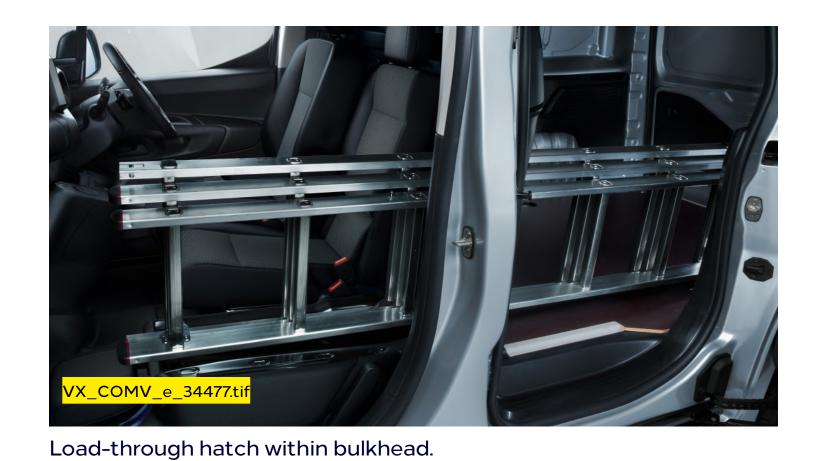

### Interior convenience/styling

- 10-inch digital instrument cluster
- FlexCargo Pack
- Dual front passengers' fixed bench seat
- Fold-flat centre seat backrest with table
- Two-way foldable outer seat
- Load-through bulkhead
- Electronic parking brake
- PVC floor covering in cabin