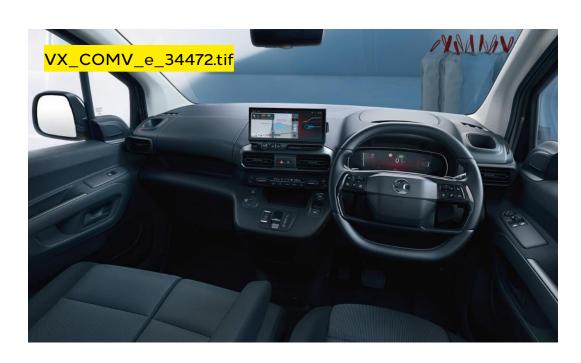

### Infotainment

- Multimedia Pro Navi
- 10-inch colour touchscreen
- Satellite navigation system
- 2D/3D street level mapping
- Points-of-interest search
- Eco routing
- Map updates via USB
- Natural voice recognition
- Two speakers and two front tweeters

### Interior convenience/styling

- 10-inch digital instrument cluster
- FlexCargo Pack
- Dual front passengers' fixed bench seat
- Fold-flat centre seat backrest with table
- Two-way foldable outer seat
- Load-through bulkhead
- Electronic parking brake
- PVC floor covering in cabin