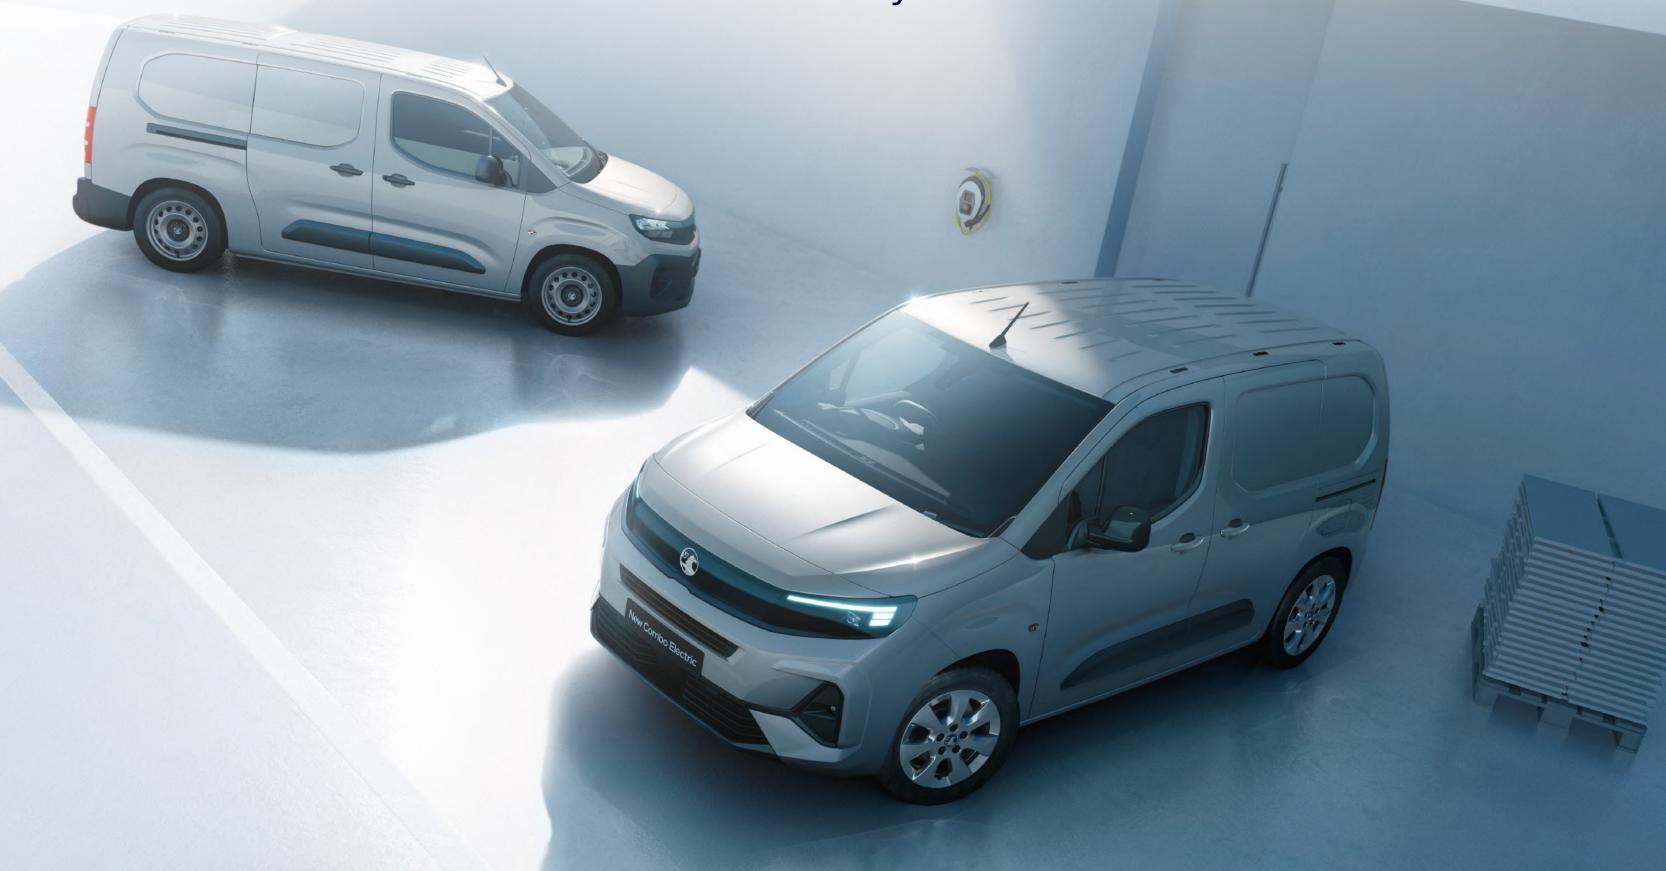

Glossary of terms

Further information

The new Combo has a stylish new look, featuring the now familiar vizor front-end together with a totally refreshed cockpit and infotainment systems that include new touchscreen technology and wireless smartphone connectivity. The new Combo not only looks the business, it does the business. Hard-working, rugged and as practical as ever,

it's designed to get the job done. There's now a total of up to 18 advanced driver assistance and safety systems and the availability of an improved and now UK-built, fully electric model plus powerful yet efficient diesel engines. We're delighted you're considering the purchase of a new Combo and hope this guide will help you make the right choice for your business.