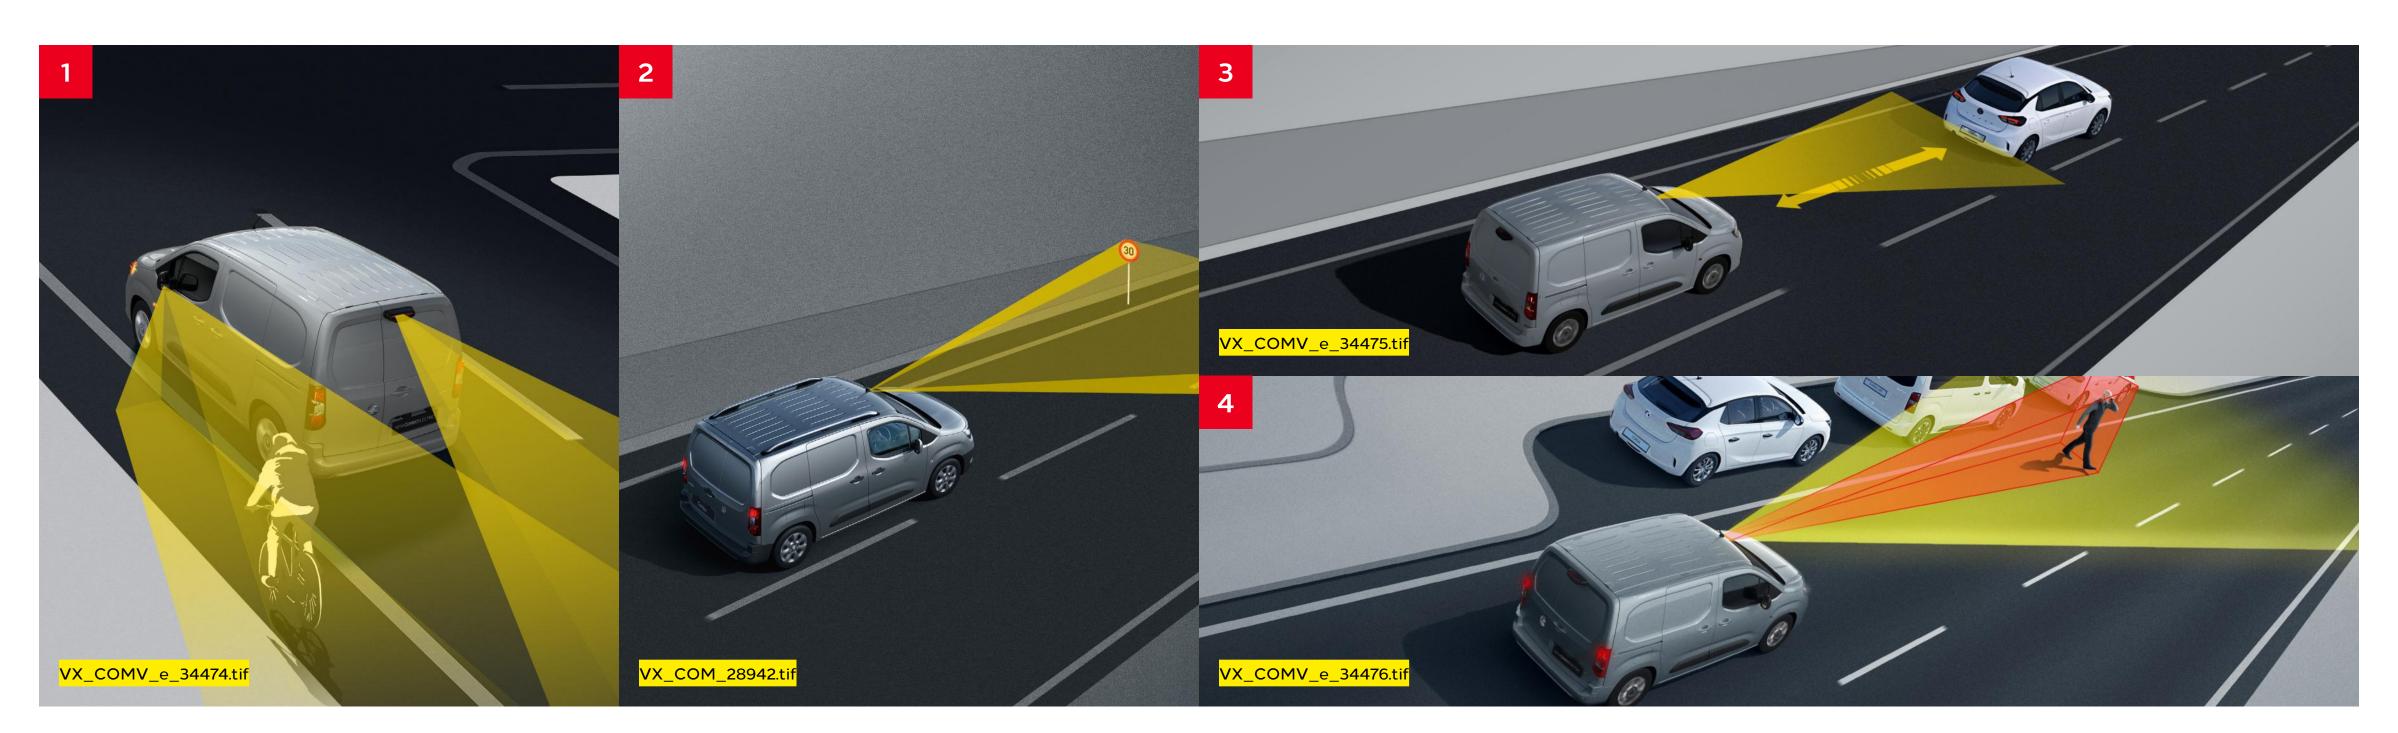

### Safety/security

- Rear parking distance sensors
- Lane keep assist
- Intelligent speed assistance
- Driver attention alert
- High beam assist
- Automatic lighting control
- Advanced emergency braking system
- Electronic stability programme with traction control
- Anti-lock braking system
- Manual parking brake (Diesel)
- Electronic parking brake (Electric)
- Driver and front passengers' airbags
- Side-impact airbags
- Height-adjustable front seatbelts
- Full-height steel bulkhead with clothes hook
- Hill start assist
- Halogen headlights with daytime running lights
- Remote control central deadlocking
- Engine deadlock immobiliser

### Safety/security

- Dynamic surround view
- Digital rear view mirror and lateral side view
- Blind spot detection
- Front and rear parking distance sensors
- Flankguard detection of fixed obstacles
- Visiopark 180° rear parking camera
- Rain-sensitive windscreen wipersRemote control security alarm system