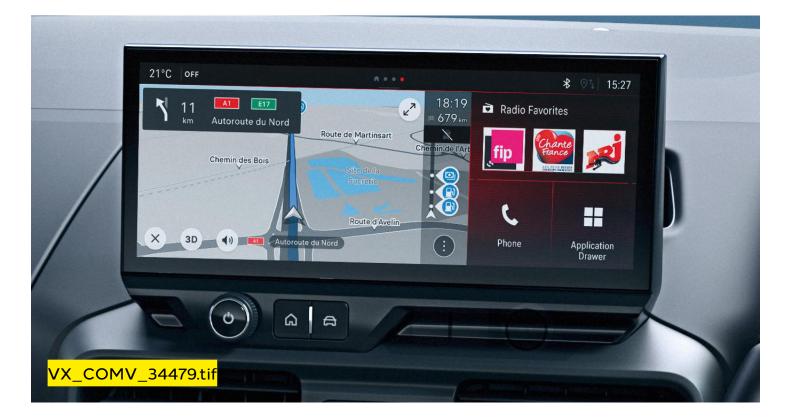

### Infotainment

- Multimedia Pro Navi
- 10-inch colour touchscreen
- Satellite navigation system
- 2D/3D street level mapping
- Points-of-interest search
- Eco routing
- Map updates via USB
- Natural voice recognition
- Two speakers and two front tweeters