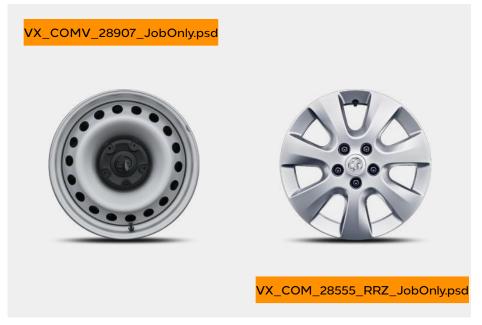

### **Prime**

Panel Van.

Crew Van.

16-inch steel wheel with centre cap.

16-inch alloy wheel (extra cost option).\*

### **Exterior convenience/styling**

- Electrically adjustable/heated door mirrors
- Electrically operated front windows with one-touch facility
- Nearside sliding side-access door
- Nearside and offside sliding side-access doors (XL)
- Asymmetrical solid panel rear doors
- Emergency tyre inflation kit
- Side-protection mouldings
- 16-inch steel wheels with centre caps

### Pro

16-inch steel wheel with full-diameter wheel trim.

16-inch alloy wheel (extra cost option).\*

### **Exterior convenience/styling**

- Matrix LED headlights with integrated daytime running lights
- Body-colour front and rear bumpers
- Body-colour door handles
- Body-colour sliding door rail cover
- Black painted side-protection mouldings
- Black painted door mirrors
- 16-inch steel wheels with full-diameter wheel trims
- Front fog lights
- Electrically foldable door mirrors