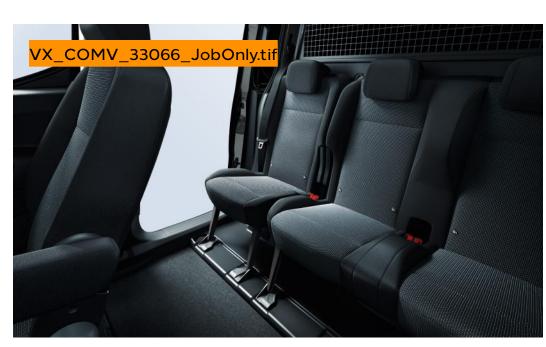

### **Additionally feature**

- Three-seat second-row bench
- Vinyl load floor covering
- Rear lap and diagonal seatbelts
- Two-position moveable ladder frame bulkhead
- Foldable four-way adjustable passenger's seat with armrest
- Four-way adjustable passenger seat with storage/trays on back of seat

### Interior convenience/styling

- 10-inch digital instrument cluster
- FlexCargo Pack
- Dual front passengers' fixed bench seat
- Fold-flat centre seat backrest with table
- Two-way foldable outer seat
- Load-through bulkhead
- Electronic parking brake
- PVC floor covering in cabin