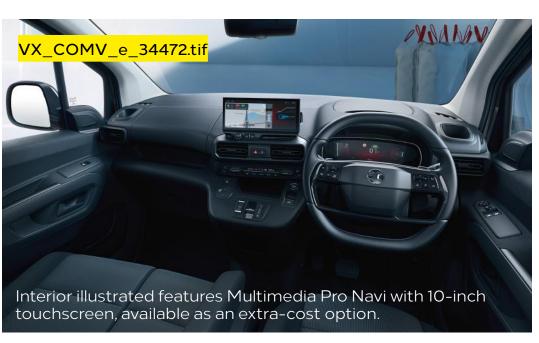

### Infotainment

- Multimedia Pro Navi
- 10-inch colour touchscreen
- Satellite navigation system
- 2D/3D street level mapping
- Points-of-interest search
- Eco routing
- Map updates via USB
- Natural voice recognition
- Two speakers and two front tweeters