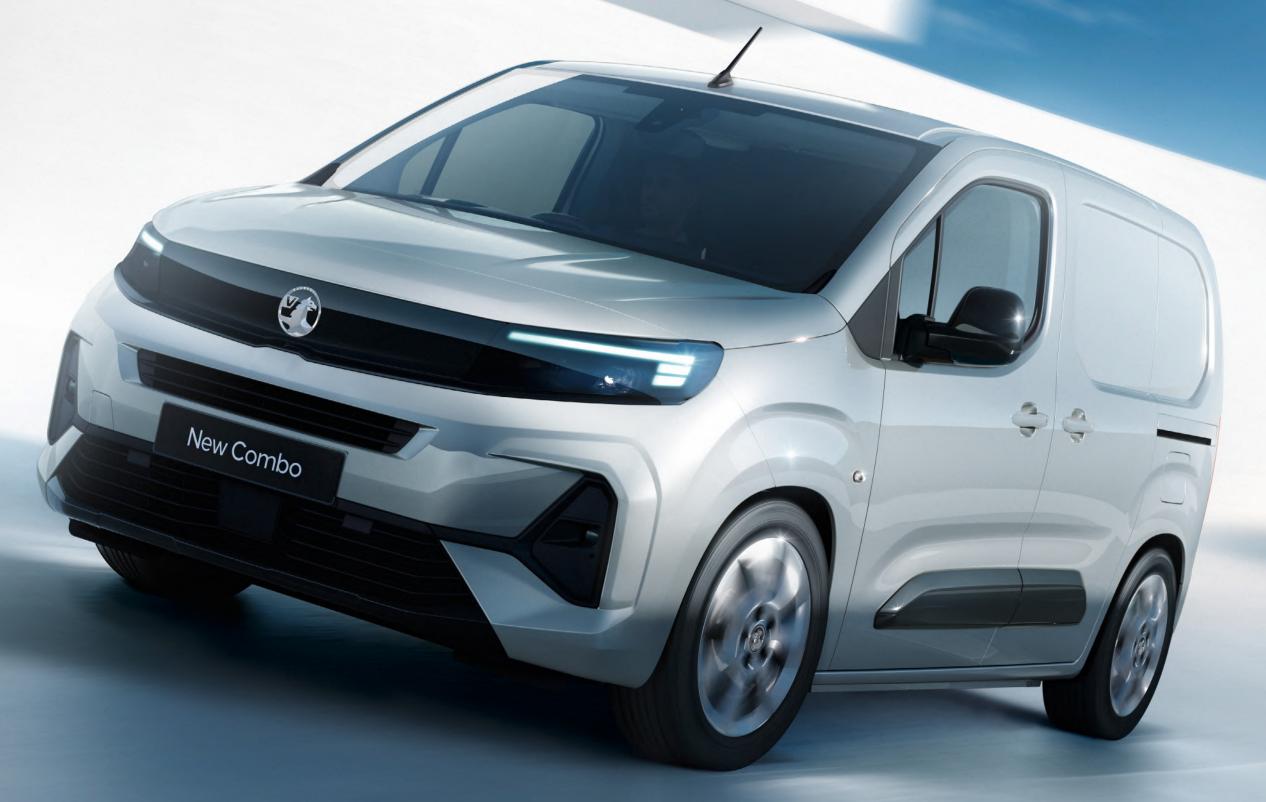

Glossary of terms

Further information

The new Combo has a stylish new look, featuring the now familiar vizor front-end together with a totally refreshed cockpit and infotainment systems that include new touchscreen technology and wireless smartphone connectivity. The new Combo not only looks the business, it does the business. Hard-working, rugged and as practical as ever,

it's designed to get the job done. There's now a total of up to 18 advanced driver assistance and safety systems and the availability of an improved and now UK-built, fully electric model plus powerful yet efficient diesel engines. We're delighted you're considering the purchase of a new Combo and hope this guide will help you make the right choice for your business.