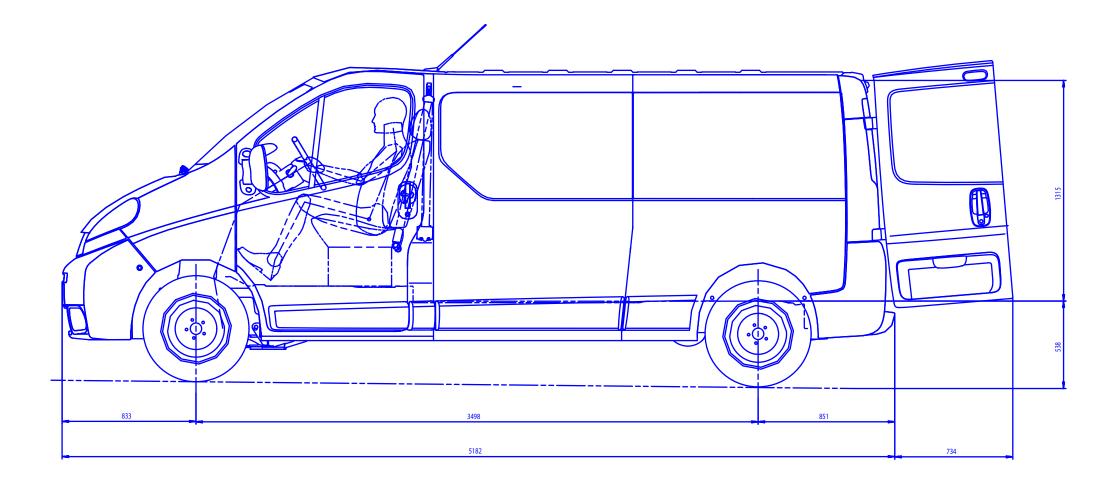

|          | MODEL                    | F7BCB6              |         |       | F7BAB6 |         |       | F7BBB5  |      |       |  |
|----------|--------------------------|---------------------|---------|-------|--------|---------|-------|---------|------|-------|--|
|          | ENGINE                   |                     | F9Q 760 |       |        | F4R 720 |       | F9Q 762 |      |       |  |
|          | TYRES                    | 205/65 R16          |         |       |        |         |       |         |      |       |  |
|          | MAXIMUM AXLE LOAD        | FA = 1550 RA = 1650 |         |       |        |         |       |         |      |       |  |
|          | perm. towed laden weight |                     | 4940    |       |        | 4925    |       |         | 4940 |       |  |
|          |                          | FA                  | RA      | TOTAL | FA     | RA      | TOTAL | FA      | RA   | TOTAL |  |
|          | unladen weight MIN       | 1067                | 661     | 1728  | 1052   | 660     | 1712  | 1067    | 661  | 1728  |  |
| REFER TO | unladen weight MAX       | 1188                | 781     | 1969  | 1172   | 779     | 1951  | 1188    | 781  | 1969  |  |
| NOTE 1   | ALD 1 MIN                | 1353                | 1587    | 2940  | 1338   | 1587    | 2925  | 1353    | 1587 | 2940  |  |
|          | ALD 1 MAX                | 1424                | 1516    | 2940  | 1409   | 1516    | 2925  | 1424    | 1516 | 2940  |  |
|          | ALD 3 MAX                | 1497                | 1443    | 2940  | 1481   | 1444    | 2925  | 1497    | 1443 | 2940  |  |

<u>Note 1</u>:

- All weight details are based on the standard specification
- Tyres in accordance with table
- Fuel tank
- Tool kit
- Unladen weight min. : operational unladen weight (oil, water etc. filled) of model without option, without driver
- Unladen weight max. : operational unladen weight (oil, water etc. filled) of model with all options, without driver
- ALD1 min.: axle load distribution with 1 driver + max. load (design: unladen weight min.)
- ALD1 max.: axle load distribution with 1 driver + max. load (design: unladen weight max.)
- ALD3 max.: axle load distribution with 1 driver + 2 front passengers + max. load (design: unladen weight max.)
- Note 2: Weight distribution of vehicle passengers: