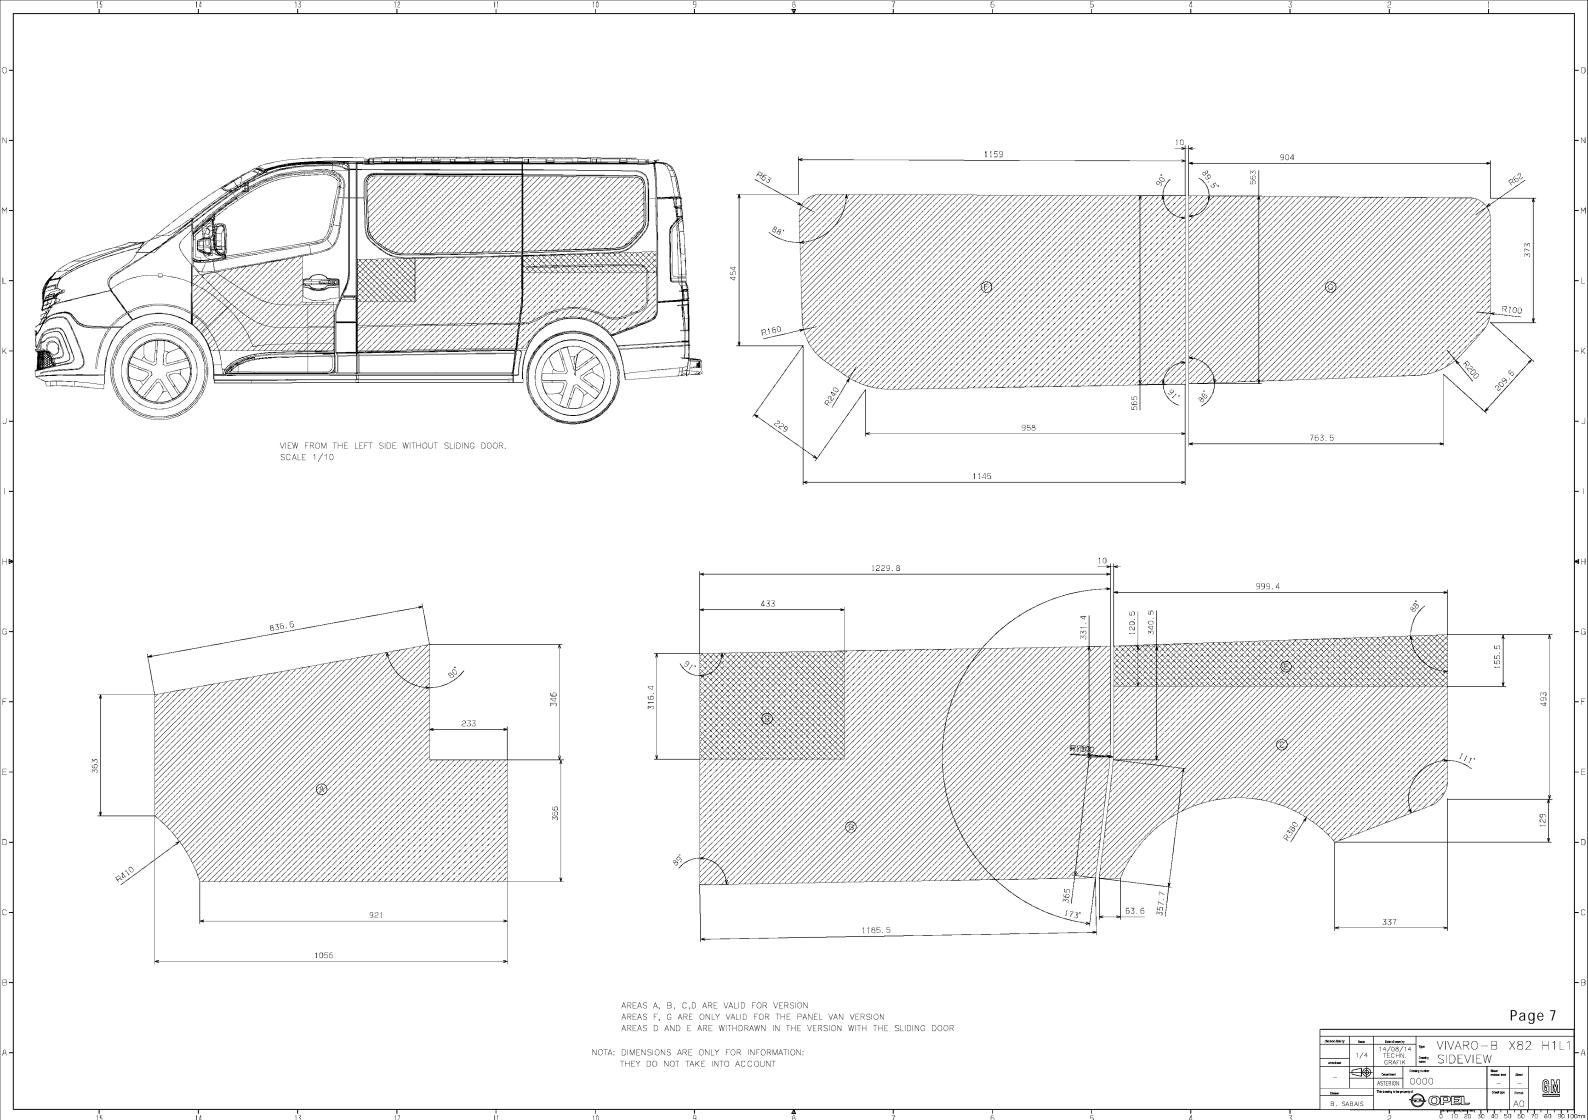

On the following pages are the body styles of the panel van from the vehicle length L1 to L2 and the roof height H1 and H2. The current vehicles are illustrate with window and without window, and with and without sliding door.

N.B.:

- The dimensions are considered in two-dimensional only. Beading and edges in the surface are not included.
- All side views can be mirrored to obtain the respective side of the vehicle, not shown.
- The illustrated on the following pages body surfaces do not necessarily reflect the actual dimensions of the components. They serve only as information for the design of the vehicle surfaces.

Sheet revision berd Short

<u>GM</u>

AREAS A, B, C,D ARE VALID FOR ALL VERSIONS AREAS F, G ARE ONLY VALID FOR THE PANEL VAN VERSION AREAS D AND E ARE WITHDRAWN IN THE VERSION WITH THE SLIDING DOOR

NOTA: DIMENSIONS ARE ONLY FOR INFORMATION: THEY DO NOT TAKE INTO ACCOUNT