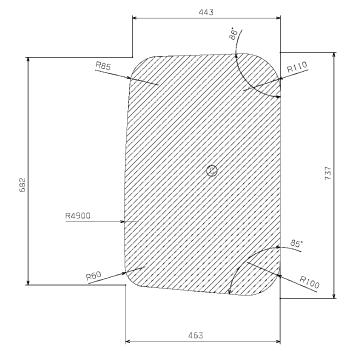

AREAS A, B, E, F ARE VALIDFOR ALLFLYING DOORS. AREAS C AND D ONLY FOR PANEL VERSION:

NOTA: DIMENSIONS ARE ONLY FOR INFORMATION: THEY DO NOT TAKE INTO ACCOUNT

B. SABAIS

This drawing is th

\_

OPEL

----Sheel type Format AO

Sheet revision berd Short

<u>GM</u>

AREAS A, B, C,D ARE VALID FOR ALL VERSIONS AREAS F, G ARE ONLY VALID FOR THE PANEL VAN VERSION AREAS D AND E ARE WITHDRAWN IN THE VERSION WITH THE SLIDING DOOR

NOTA: DIMENSIONS ARE ONLY FOR INFORMATION: THEY DO NOT TAKE INTO ACCOUNT