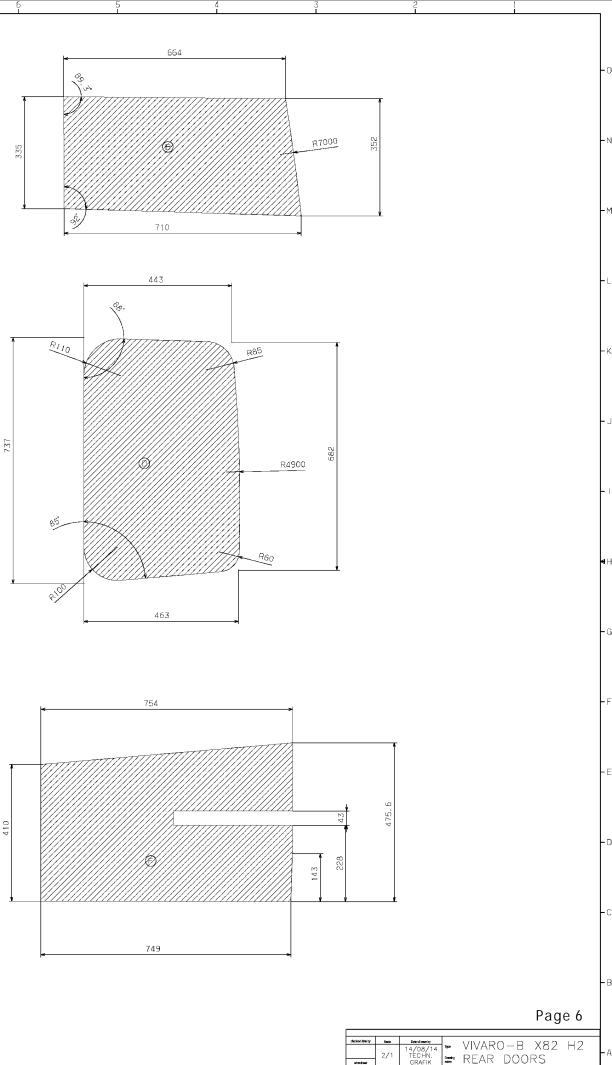

On the following pages are the body styles of the panel van from the vehicle length L1 to L2 and the roof height H1 and H2. The current vehicles are illustrate with window and without window, and with and without sliding door.

N.B.:

- The dimensions are considered in two-dimensional only. Beading and edges in the surface are not included.
- All side views can be mirrored to obtain the respective side of the vehicle, not shown.
- The illustrated on the following pages body surfaces do not necessarily reflect the actual dimensions of the components. They serve only as information for the design of the vehicle surfaces.

## Conversion Guideline - Part 3

| DESCRIPTION            |              | PAGE |
|------------------------|--------------|------|
| Body Surface           |              |      |
| Bonnet                 |              | 3    |
| Tailgate - H1          |              | 4    |
| Rear door - H1         |              | 5    |
| Rear door - H2         |              | 6    |
| Side view of panel van | L1H1 – left  | 7    |
| Side view of panel van | L1H1 – right | 8    |
| Side view of panel van | L1H2 – left  | 9    |
| Side view of panel van | L1H2 – right | 10   |
| Side view of panel van | L2H1 – left  | 11   |
| Side view of panel van | L2H1 – right | 12   |
| Side view of panel van | L2H2 – left  | 13   |
| Side view of panel van | L2H2 – right | 14   |

REAR VIEW TAILGATE1/5

NOTA: DIMENSIONS ARE ONLY FOR INFORMATION: THEY DO NOT TAKE INTO ACCOUNT

Page 4

| chosicsi data by                       | Socie | Date of issue by |    | w VIVARO-  |       |       |                         |        |             |     |
|----------------------------------------|-------|------------------|----|------------|-------|-------|-------------------------|--------|-------------|-----|
|                                        |       | 14/08/           | 14 | Туре       | VIVAR | J –   | - B                     | Xŏ∠    | 2           |     |
|                                        | 2/1   | TÉCHN            |    | Drawning   | RFAR  |       |                         | C      |             | ΗA  |
| wheelcost                              |       | GRAFII           | K  | sano       | NLAN  | $\nu$ | 000                     | 5      |             |     |
| _                                      | ₿     | Department       |    | ing number |       |       | Sheet<br>revision level | Short  |             |     |
|                                        |       | ASTERION         | 0  | 000        |       |       | -                       | -      | 6M          |     |
| Dresser This dowing is the property of |       |                  |    | ~          |       |       | Sheel type              | Formet |             |     |
| B. SA                                  | BAIS  |                  | 6  | <b>₽</b> ( | OPEL  |       |                         | AO     |             |     |
|                                        |       |                  |    |            | 10.20 | " 1   |                         | 1 60   | 70 40 90 10 | 0mm |