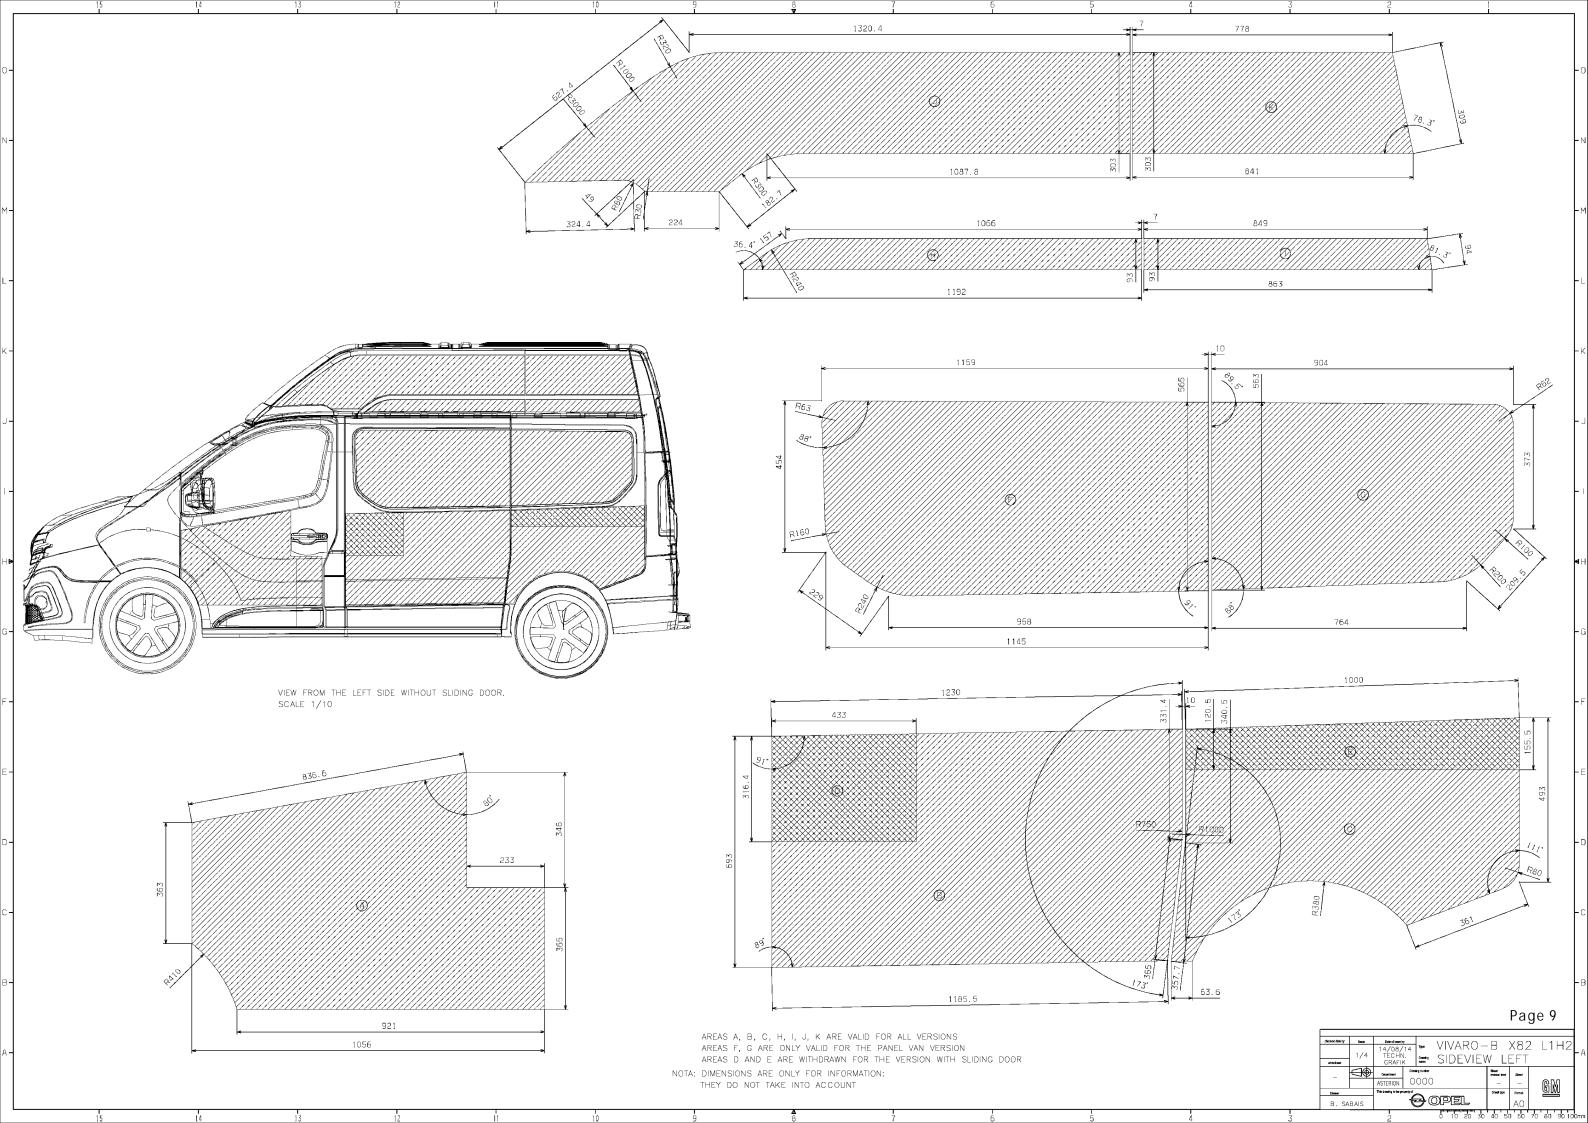

On the following pages are the body styles of the panel van from the vehicle length L1 to L2 and the roof height H1 and H2. The current vehicles are illustrate with window and without window, and with and without sliding door.

N.B.:

- The dimensions are considered in two-dimensional only. Beading and edges in the surface are not included.
- All side views can be mirrored to obtain the respective side of the vehicle, not shown.
- The illustrated on the following pages body surfaces do not necessarily reflect the actual dimensions of the components. They serve only as information for the design of the vehicle surfaces.

## Conversion Guideline - Part 3

| DESCRIPTION            |              | PAGE |
|------------------------|--------------|------|
| Body Surface           |              |      |
| Bonnet                 |              | 3    |
| Tailgate - H1          |              | 4    |
| Rear door - H1         |              | 5    |
| Rear door - H2         |              | 6    |
| Side view of panel van | L1H1 – left  | 7    |
| Side view of panel van | L1H1 – right | 8    |
| Side view of panel van | L1H2 – left  | 9    |
| Side view of panel van | L1H2 – right | 10   |
| Side view of panel van | L2H1 – left  | 11   |
| Side view of panel van | L2H1 – right | 12   |
| Side view of panel van | L2H2 – left  | 13   |
| Side view of panel van | L2H2 – right | 14   |