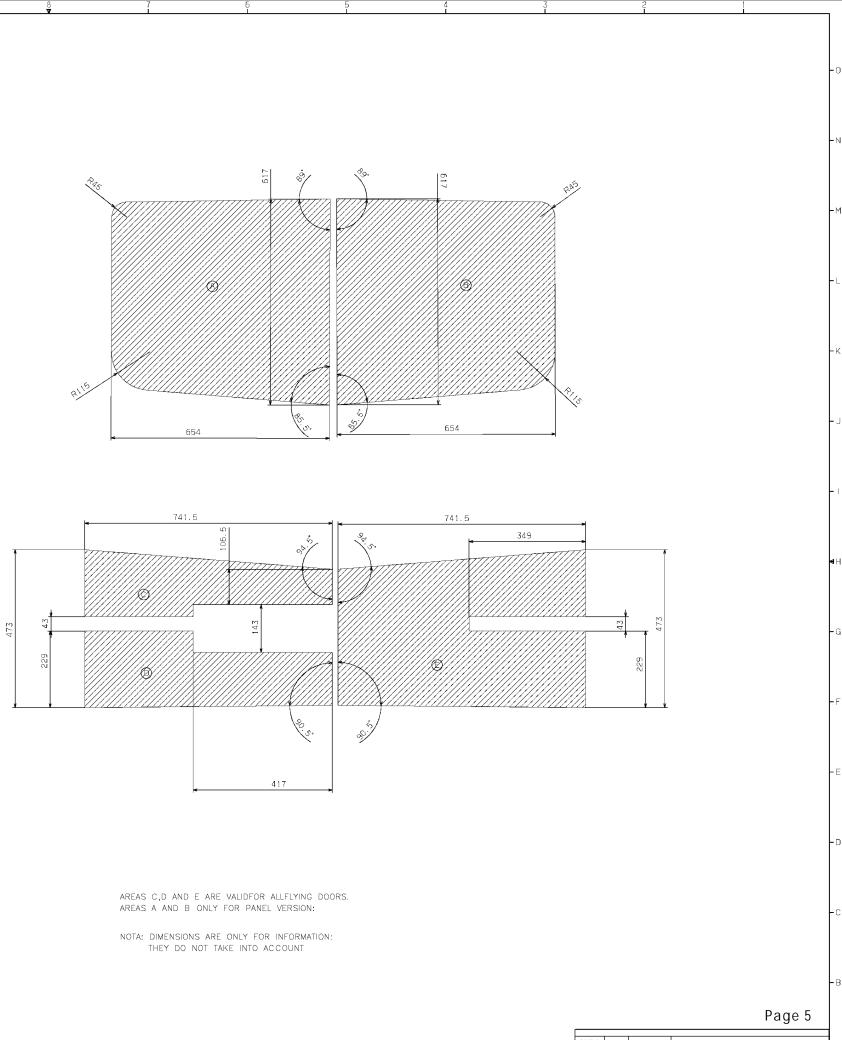

On the following pages are the body styles of the panel van from the vehicle length L1 to L2 and the roof height H1 and H2. The current vehicles are illustrate with window and without window, and with and without sliding door.

AREAS A, B, E, F ARE VALIDFOR ALLFLYING DOORS. AREAS C AND D ONLY FOR PANEL VERSION:

NOTA: DIMENSIONS ARE ONLY FOR INFORMATION: THEY DO NOT TAKE INTO ACCOUNT

B. SABAIS

This drawing is th

\_

OPEL

----Sheel type Format AO