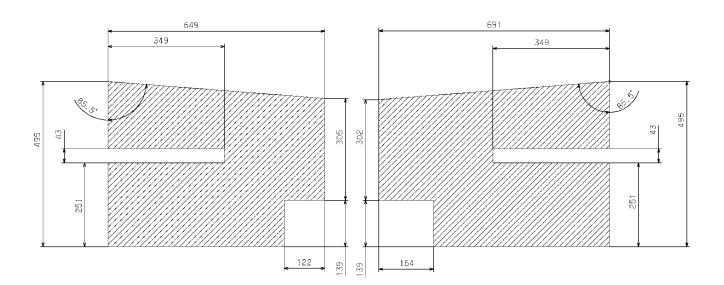

N.B.:

- The dimensions are considered in two-dimensional only. Beading and edges in the surface are not included.
- All side views can be mirrored to obtain the respective side of the vehicle, not shown.
- The illustrated on the following pages body surfaces do not necessarily reflect the actual dimensions of the components. They serve only as information for the design of the vehicle surfaces.

Sheet revision berd Short

<u>GM</u>

AREAS A, B, C,D ARE VALID FOR ALL VERSIONS AREAS F, G ARE ONLY VALID FOR THE PANEL VAN VERSION AREAS D AND E ARE WITHDRAWN IN THE VERSION WITH THE SLIDING DOOR

NOTA: DIMENSIONS ARE ONLY FOR INFORMATION: THEY DO NOT TAKE INTO ACCOUNT