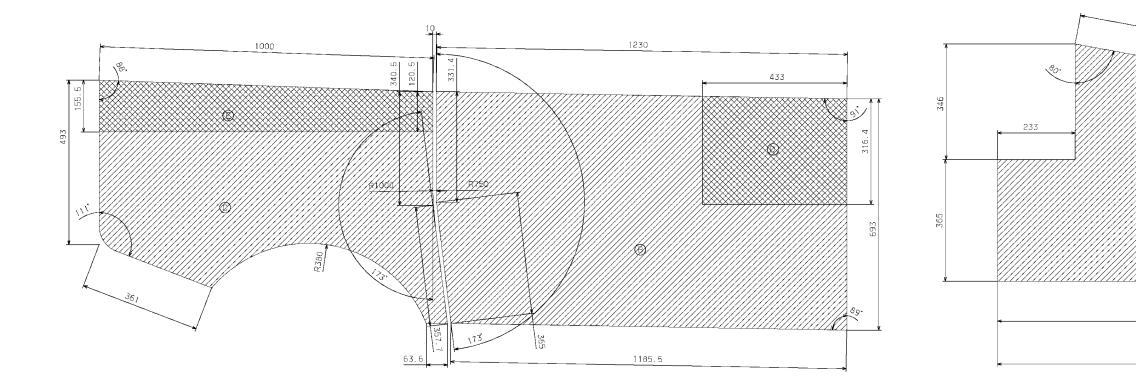

On the following pages are the body styles of the panel van from the vehicle length L1 to L2 and the roof height H1 and H2. The current vehicles are illustrate with window and without window, and with and without sliding door.

N.B.:

- The dimensions are considered in two-dimensional only. Beading and edges in the surface are not included.
- All side views can be mirrored to obtain the respective side of the vehicle, not shown.
- The illustrated on the following pages body surfaces do not necessarily reflect the actual dimensions of the components. They serve only as information for the design of the vehicle surfaces.

Sheet revision berd Short

<u>GM</u>

AREAS A, B, C,D ARE VALID FOR ALL VERSIONS AREAS F, G ARE ONLY VALID FOR THE PANEL VAN VERSION AREAS D AND E ARE WITHDRAWN IN THE VERSION WITH THE SLIDING DOOR

NOTA: DIMENSIONS ARE ONLY FOR INFORMATION: THEY DO NOT TAKE INTO ACCOUNT

|                                        |       | Page 8                    |           |                |            |                         | ge 8   |             |         |
|----------------------------------------|-------|---------------------------|-----------|----------------|------------|-------------------------|--------|-------------|---------|
| checked data by                        | Sarie | Date of issue b<br>14/08/ |           | Тура           | VIVARO-    | - B                     | X82    | 2 H1L1      |         |
| wheebooe                               | 1/4   | TECHN                     | L   1     | Daming<br>same | SIDEVIEW   | V R                     | IG⊢    | IT          | - A     |
|                                        |       | Department                | Drewing   |                |            | Sheet<br>revision lavel | Sheet  |             |         |
| _                                      |       | ASTERION                  | 00        | 000            |            | -                       | -      | ßM          |         |
| Denser This drawing is the property of |       |                           | openty of |                |            | Sheel type              | Formet | <u>am</u>   |         |
| B. SABAIS 🕇                            |       |                           | te        | ∌(             | DPEL       |                         | AO     |             |         |
|                                        |       | 2                         |           |                | 0 10 20 30 | 40 50                   | 0 60   | 70 80 90 10 | 0<br>mm |