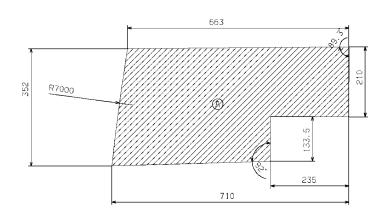

REAR VIEW TAILGATE1/5

NOTA: DIMENSIONS ARE ONLY FOR INFORMATION: THEY DO NOT TAKE INTO ACCOUNT

Page 4

| chosicsi data by                       | Socie | Date of issue by |    | w VIVARO-  |       |       |                         |        |             |     |
|----------------------------------------|-------|------------------|----|------------|-------|-------|-------------------------|--------|-------------|-----|
|                                        |       | 14/08/           | 14 | Туре       | VIVAR | J –   | - B                     | Xŏ∠    | 2           |     |
|                                        | 2/1   | TÉCHN            |    | Drawning   | RFAR  |       |                         | C      |             | ΗA  |
| wheelcost                              |       | GRAFII           | K  | sano       | NLAN  | $\nu$ | 000                     | 5      |             |     |
| _                                      | ₿     | Department       |    | ing number |       |       | Sheet<br>revision level | Short  |             |     |
|                                        |       | ASTERION         | 0  | 000        |       |       | -                       | -      | 6M          |     |
| Dresser This dowing is the property of |       |                  |    | ~          |       |       | Sheel type              | Formet |             |     |
| B. SA                                  | BAIS  |                  | 6  | <b>₽</b> ( | OPEL  |       |                         | AO     |             |     |
|                                        |       |                  |    |            | 10.20 | " 1   |                         | 1 60   | 70 40 90 10 | 0mm |