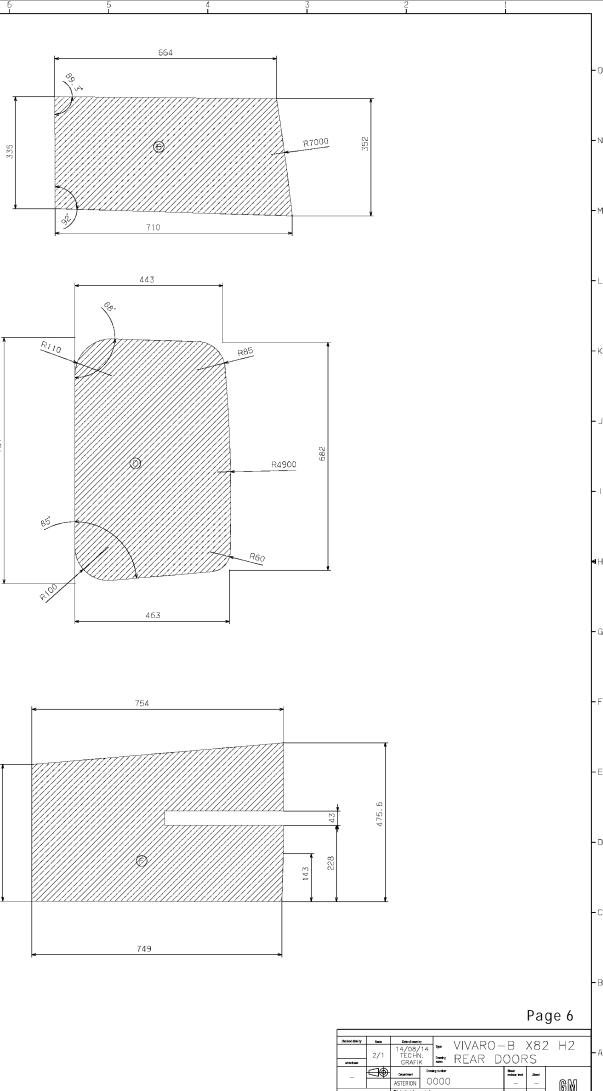

On the following pages are the body styles of the panel van from the vehicle length L1 to L2 and the roof height H1 and H2. The current vehicles are illustrate with window and without window, and with and without sliding door.

N.B.:

- The dimensions are considered in two-dimensional only. Beading and edges in the surface are not included.
- All side views can be mirrored to obtain the respective side of the vehicle, not shown.
- The illustrated on the following pages body surfaces do not necessarily reflect the actual dimensions of the components. They serve only as information for the design of the vehicle surfaces.

## Conversion Guideline - Part 3

| DESCRIPTION            |              | PAGE |
|------------------------|--------------|------|
| Body Surface           |              |      |
| Bonnet                 |              | 3    |
| Tailgate - H1          |              | 4    |
| Rear door - H1         |              | 5    |
| Rear door - H2         |              | 6    |
| Side view of panel van | L1H1 – left  | 7    |
| Side view of panel van | L1H1 – right | 8    |
| Side view of panel van | L1H2 – left  | 9    |
| Side view of panel van | L1H2 – right | 10   |
| Side view of panel van | L2H1 – left  | 11   |
| Side view of panel van | L2H1 – right | 12   |
| Side view of panel van | L2H2 – left  | 13   |
| Side view of panel van | L2H2 – right | 14   |

REAR VIEW TAILGATE1/5

NOTA: DIMENSIONS ARE ONLY FOR INFORMATION: THEY DO NOT TAKE INTO ACCOUNT

Page 4

| chosicsi data by                       | Socie | Date of issue by |    | w VIVARO-  |       |       |                         |        |             |     |
|----------------------------------------|-------|------------------|----|------------|-------|-------|-------------------------|--------|-------------|-----|
|                                        |       | 14/08/           | 14 | Туре       | VIVAR | J –   | - B                     | Xŏ∠    | 2           |     |
|                                        | 2/1   | TÉCHN            |    | Drawning   | RFAR  |       |                         | C      |             | ΗA  |
| wheelcost                              |       | GRAFII           | K  | sano       | NLAN  | $\nu$ | 000                     | 5      |             |     |
| _                                      | ₿     | Department       |    | ing number |       |       | Sheet<br>revision level | Short  |             |     |
|                                        |       | ASTERION         | 0  | 000        |       |       | -                       | -      | 6M          |     |
| Dresser This dowing is the property of |       |                  |    | ~          |       |       | Sheel type              | Formet |             |     |
| B. SA                                  | BAIS  |                  | 6  | <b>₽</b> ( | OPEL  |       |                         | AO     |             |     |
|                                        |       |                  |    |            | 10.20 | " 1   |                         | 1 60   | 70 40 90 10 | 0mm |