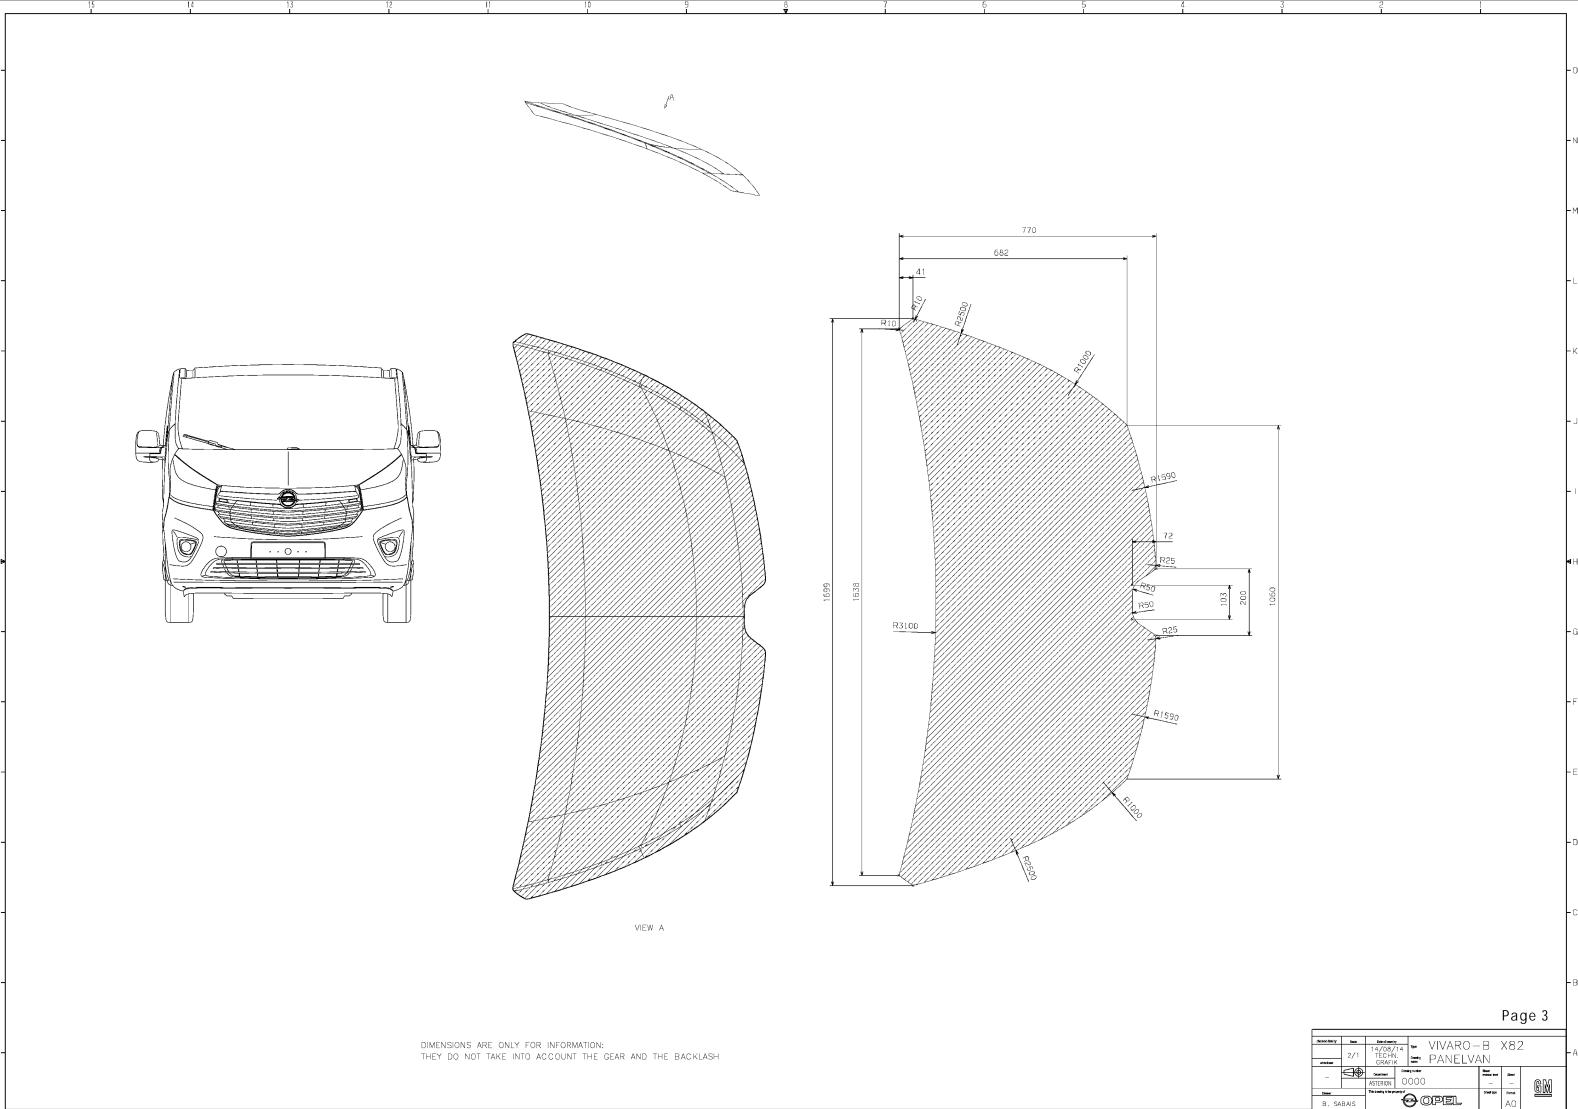

N.B.:

- The dimensions are considered in two-dimensional only. Beading and edges in the surface are not included.
- All side views can be mirrored to obtain the respective side of the vehicle, not shown.
- The illustrated on the following pages body surfaces do not necessarily reflect the actual dimensions of the components. They serve only as information for the design of the vehicle surfaces.

## Conversion Guideline - Part 3

| DESCRIPTION            |              | PAGE |
|------------------------|--------------|------|
| Body Surface           |              |      |
| Bonnet                 |              | 3    |
| Tailgate - H1          |              | 4    |
| Rear door - H1         |              | 5    |
| Rear door - H2         |              | 6    |
| Side view of panel van | L1H1 – left  | 7    |
| Side view of panel van | L1H1 – right | 8    |
| Side view of panel van | L1H2 – left  | 9    |
| Side view of panel van | L1H2 – right | 10   |
| Side view of panel van | L2H1 – left  | 11   |
| Side view of panel van | L2H1 – right | 12   |
| Side view of panel van | L2H2 – left  | 13   |
| Side view of panel van | L2H2 – right | 14   |