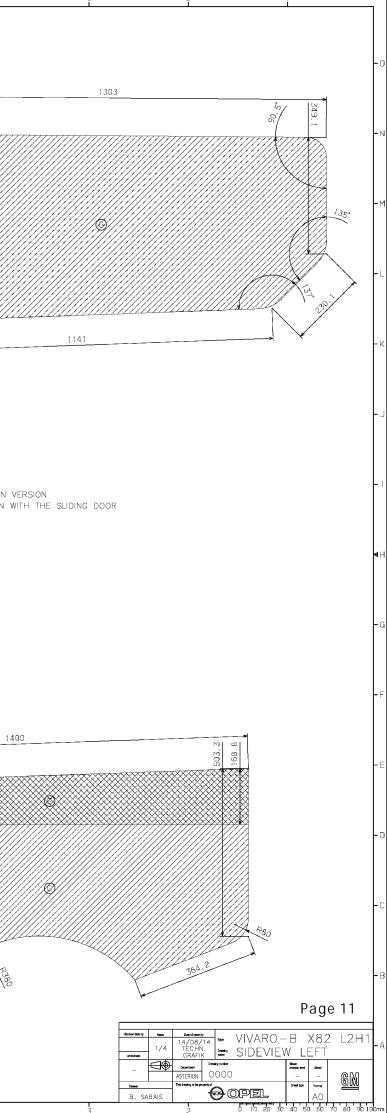

## Conversion Guideline - Part 3

| DESCRIPTION            |              | PAGE |
|------------------------|--------------|------|
| Body Surface           |              |      |
| Bonnet                 |              | 3    |
| Tailgate - H1          |              | 4    |
| Rear door - H1         |              | 5    |
| Rear door - H2         |              | 6    |
| Side view of panel van | L1H1 – left  | 7    |
| Side view of panel van | L1H1 – right | 8    |
| Side view of panel van | L1H2 – left  | 9    |
| Side view of panel van | L1H2 – right | 10   |
| Side view of panel van | L2H1 – left  | 11   |
| Side view of panel van | L2H1 – right | 12   |
| Side view of panel van | L2H2 – left  | 13   |
| Side view of panel van | L2H2 – right | 14   |