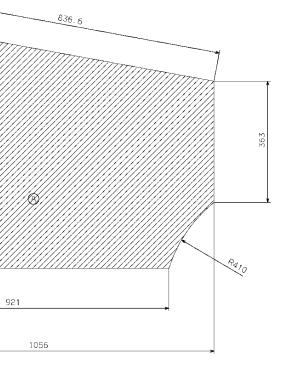

On the following pages are the body styles of the panel van from the vehicle length L1 to L2 and the roof height H1 and H2. The current vehicles are illustrate with window and without window, and with and without sliding door.

N.B.:

- The dimensions are considered in two-dimensional only. Beading and edges in the surface are not included.
- All side views can be mirrored to obtain the respective side of the vehicle, not shown.
- The illustrated on the following pages body surfaces do not necessarily reflect the actual dimensions of the components. They serve only as information for the design of the vehicle surfaces.

Sheet revision berd Short

<u>GM</u>

AREAS A, B, C,D ARE VALID FOR ALL VERSIONS AREAS F, G ARE ONLY VALID FOR THE PANEL VAN VERSION AREAS D AND E ARE WITHDRAWN IN THE VERSION WITH THE SLIDING DOOR

NOTA: DIMENSIONS ARE ONLY FOR INFORMATION: THEY DO NOT TAKE INTO ACCOUNT