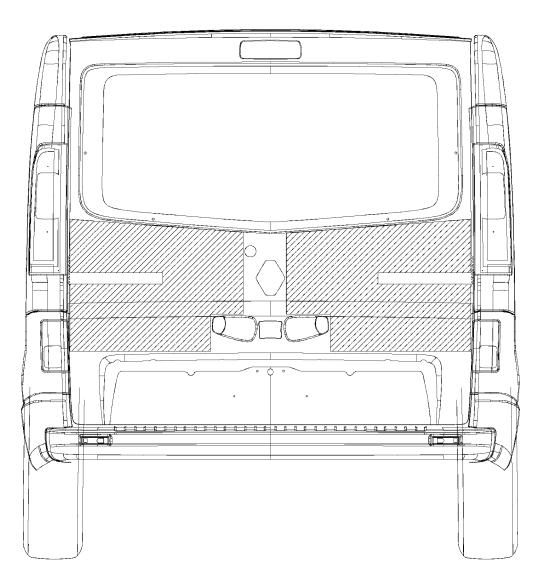

REAR VIEW TAILGATE1/5

NOTA: DIMENSIONS ARE ONLY FOR INFORMATION: THEY DO NOT TAKE INTO ACCOUNT

Page 4

| chosicsi data by                       | Socie | Date of issue by |    | w VIVARO-  |       |       |                         |        |             |     |
|----------------------------------------|-------|------------------|----|------------|-------|-------|-------------------------|--------|-------------|-----|
|                                        |       | 14/08/           | 14 | Туре       | VIVAR | J –   | - B                     | Xŏ∠    | 2           |     |
|                                        | 2/1   | TÉCHN            |    | Drawning   | RFAR  |       |                         | C      |             | ΗA  |
| wheelcost                              |       | GRAFII           | K  | sano       | NLAN  | $\nu$ | 000                     | 5      |             |     |
| _                                      | ₿     | Department       |    | ing number |       |       | Sheet<br>revision level | Short  |             |     |
|                                        |       | ASTERION         | 0  | 000        |       |       | -                       | -      | 6M          |     |
| Dresser This dowing is the property of |       |                  |    | ~          |       |       | Sheel type              | Formet |             |     |
| B. SA                                  | BAIS  |                  | 6  | <b>₽</b> ( | OPEL  |       |                         | AO     |             |     |
|                                        |       |                  |    |            | 10.20 | " 1   |                         | 1 60   | 70 40 90 10 | 0mm |

AREAS A, B, E, F ARE VALIDFOR ALLFLYING DOORS. AREAS C AND D ONLY FOR PANEL VERSION:

NOTA: DIMENSIONS ARE ONLY FOR INFORMATION: THEY DO NOT TAKE INTO ACCOUNT

B. SABAIS

This drawing is th

\_

OPEL

----Sheel type Format AO