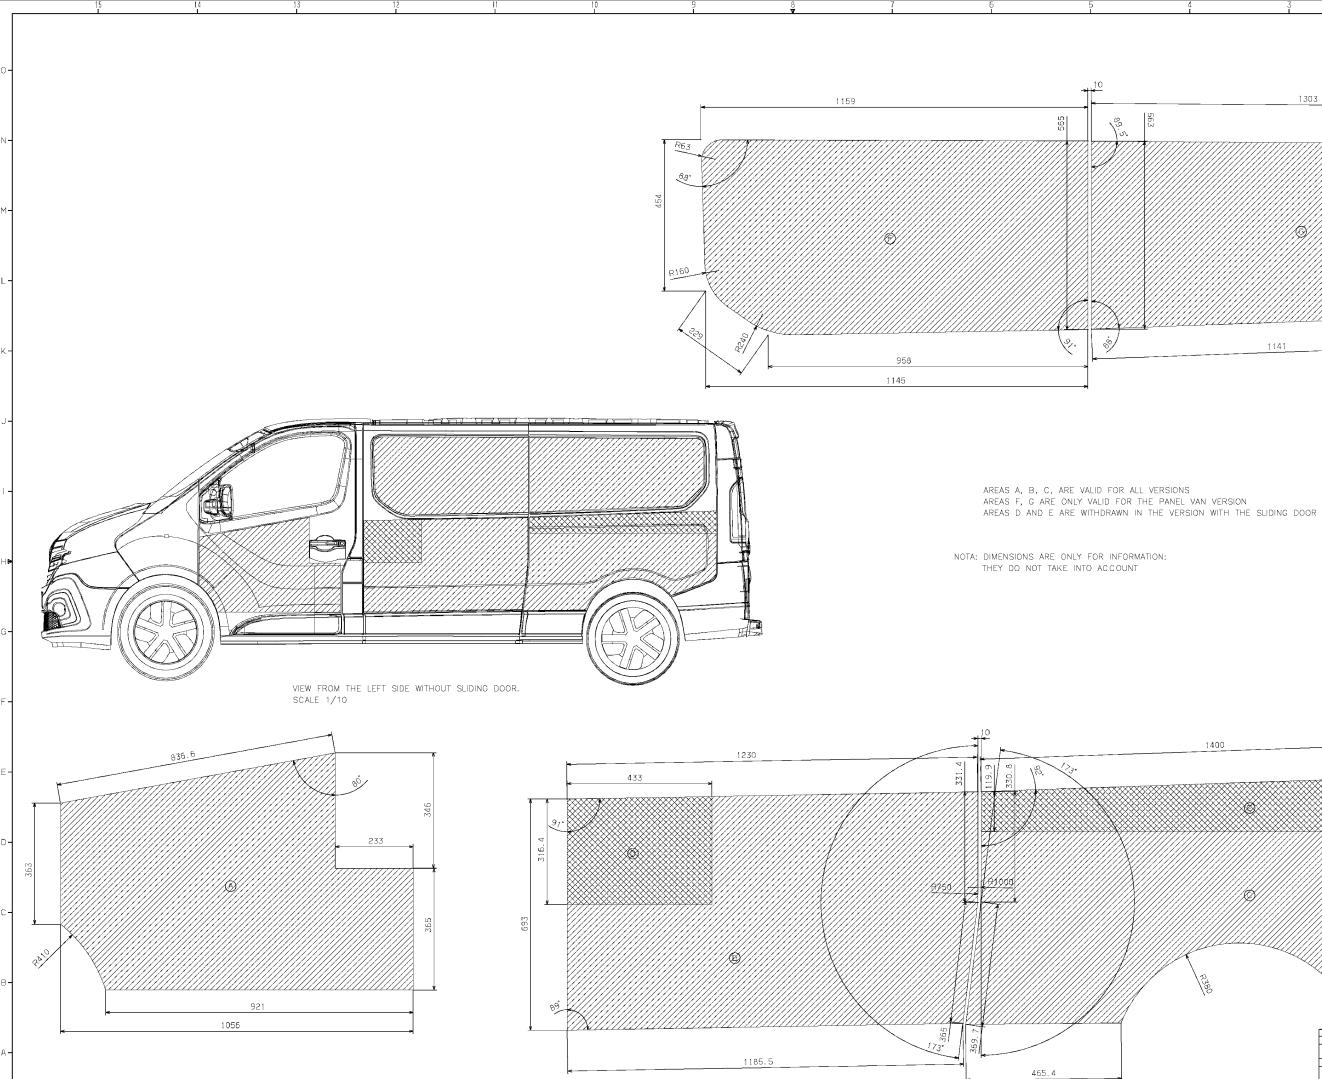

On the following pages are the body styles of the panel van from the vehicle length L1 to L2 and the roof height H1 and H2. The current vehicles are illustrate with window and without window, and with and without sliding door.

N.B.:

- The dimensions are considered in two-dimensional only. Beading and edges in the surface are not included.
- All side views can be mirrored to obtain the respective side of the vehicle, not shown.
- The illustrated on the following pages body surfaces do not necessarily reflect the actual dimensions of the components. They serve only as information for the design of the vehicle surfaces.

## Conversion Guideline - Part 3

| DESCRIPTION            |              | PAGE |
|------------------------|--------------|------|
| Body Surface           |              |      |
| Bonnet                 |              | 3    |
| Tailgate - H1          |              | 4    |
| Rear door - H1         |              | 5    |
| Rear door - H2         |              | 6    |
| Side view of panel van | L1H1 – left  | 7    |
| Side view of panel van | L1H1 – right | 8    |
| Side view of panel van | L1H2 – left  | 9    |
| Side view of panel van | L1H2 – right | 10   |
| Side view of panel van | L2H1 – left  | 11   |
| Side view of panel van | L2H1 – right | 12   |
| Side view of panel van | L2H2 – left  | 13   |
| Side view of panel van | L2H2 – right | 14   |

Sheet revision berd Short

<u>GM</u>

AREAS A, B, C,D ARE VALID FOR ALL VERSIONS AREAS F, G ARE ONLY VALID FOR THE PANEL VAN VERSION AREAS D AND E ARE WITHDRAWN IN THE VERSION WITH THE SLIDING DOOR

NOTA: DIMENSIONS ARE ONLY FOR INFORMATION: THEY DO NOT TAKE INTO ACCOUNT