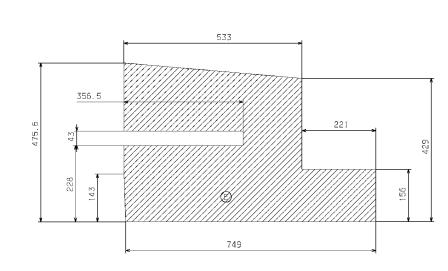

On the following pages are the body styles of the panel van from the vehicle length L1 to L2 and the roof height H1 and H2. The current vehicles are illustrate with window and without window, and with and without sliding door.

N.B.:

- The dimensions are considered in two-dimensional only. Beading and edges in the surface are not included.
- All side views can be mirrored to obtain the respective side of the vehicle, not shown.
- The illustrated on the following pages body surfaces do not necessarily reflect the actual dimensions of the components. They serve only as information for the design of the vehicle surfaces.

## Conversion Guideline - Part 3

| DESCRIPTION            |              | PAGE |
|------------------------|--------------|------|
| Body Surface           |              |      |
| Bonnet                 |              | 3    |
| Tailgate - H1          |              | 4    |
| Rear door - H1         |              | 5    |
| Rear door - H2         |              | 6    |
| Side view of panel van | L1H1 – left  | 7    |
| Side view of panel van | L1H1 – right | 8    |
| Side view of panel van | L1H2 – left  | 9    |
| Side view of panel van | L1H2 – right | 10   |
| Side view of panel van | L2H1 – left  | 11   |
| Side view of panel van | L2H1 – right | 12   |
| Side view of panel van | L2H2 – left  | 13   |
| Side view of panel van | L2H2 – right | 14   |