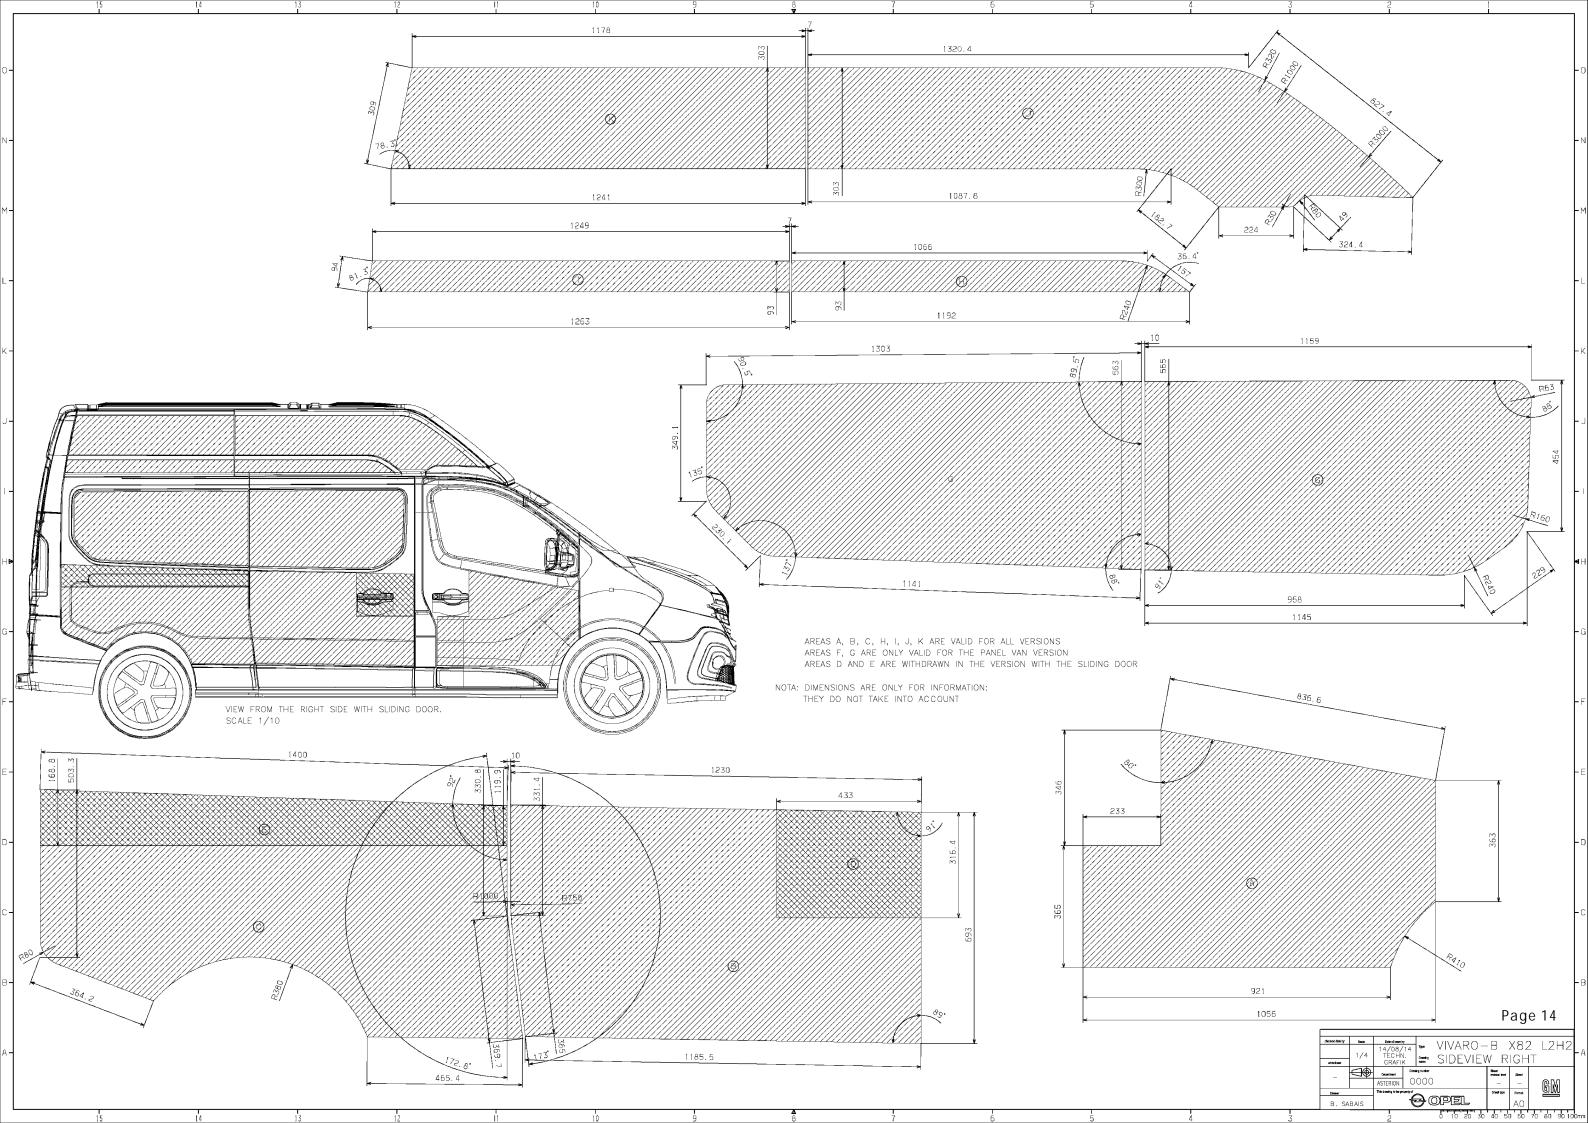

On the following pages are the body styles of the panel van from the vehicle length L1 to L2 and the roof height H1 and H2. The current vehicles are illustrate with window and without window, and with and without sliding door.

N.B.:

- The dimensions are considered in two-dimensional only. Beading and edges in the surface are not included.
- All side views can be mirrored to obtain the respective side of the vehicle, not shown.
- The illustrated on the following pages body surfaces do not necessarily reflect the actual dimensions of the components. They serve only as information for the design of the vehicle surfaces.

## Conversion Guideline - Part 3

| DESCRIPTION            |              | PAGE |
|------------------------|--------------|------|
| Body Surface           |              |      |
| Bonnet                 |              | 3    |
| Tailgate - H1          |              | 4    |
| Rear door - H1         |              | 5    |
| Rear door - H2         |              | 6    |
| Side view of panel van | L1H1 – left  | 7    |
| Side view of panel van | L1H1 – right | 8    |
| Side view of panel van | L1H2 – left  | 9    |
| Side view of panel van | L1H2 – right | 10   |
| Side view of panel van | L2H1 – left  | 11   |
| Side view of panel van | L2H1 – right | 12   |
| Side view of panel van | L2H2 – left  | 13   |
| Side view of panel van | L2H2 – right | 14   |