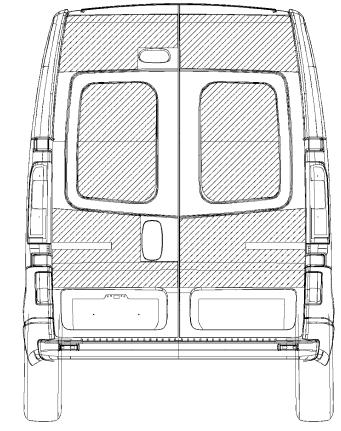

REAR VIEW TAILGATE1/5

NOTA: DIMENSIONS ARE ONLY FOR INFORMATION: THEY DO NOT TAKE INTO ACCOUNT

Page 4

| chosicsi data by                       | Socie | Date of issue by |    | w VIVARO-  |       |       |                         |        |             |     |
|----------------------------------------|-------|------------------|----|------------|-------|-------|-------------------------|--------|-------------|-----|
|                                        |       | 14/08/           | 14 | Туре       | VIVAR | J –   | - B                     | Xŏ∠    | 2           |     |
|                                        | 2/1   | TÉCHN            |    | Drawning   | RFAR  |       |                         | C      |             | ΗA  |
| wheelcost                              |       | GRAFII           | K  | sano       | NLAN  | $\nu$ | 000                     | 5      |             |     |
| _                                      | ₿     | Department       |    | ing number |       |       | Sheet<br>revision level | Short  |             |     |
|                                        |       | ASTERION         | 0  | 000        |       |       | -                       | -      | 6M          |     |
| Dresser This dowing is the property of |       |                  |    | ~          |       |       | Sheel type              | Formet |             |     |
| B. SA                                  | BAIS  |                  | 6  | <b>₽</b> ( | OPEL  |       |                         | AO     |             |     |
|                                        |       |                  |    |            | 10.20 | " 1   |                         | 1 60   | 70 40 90 10 | 0mm |