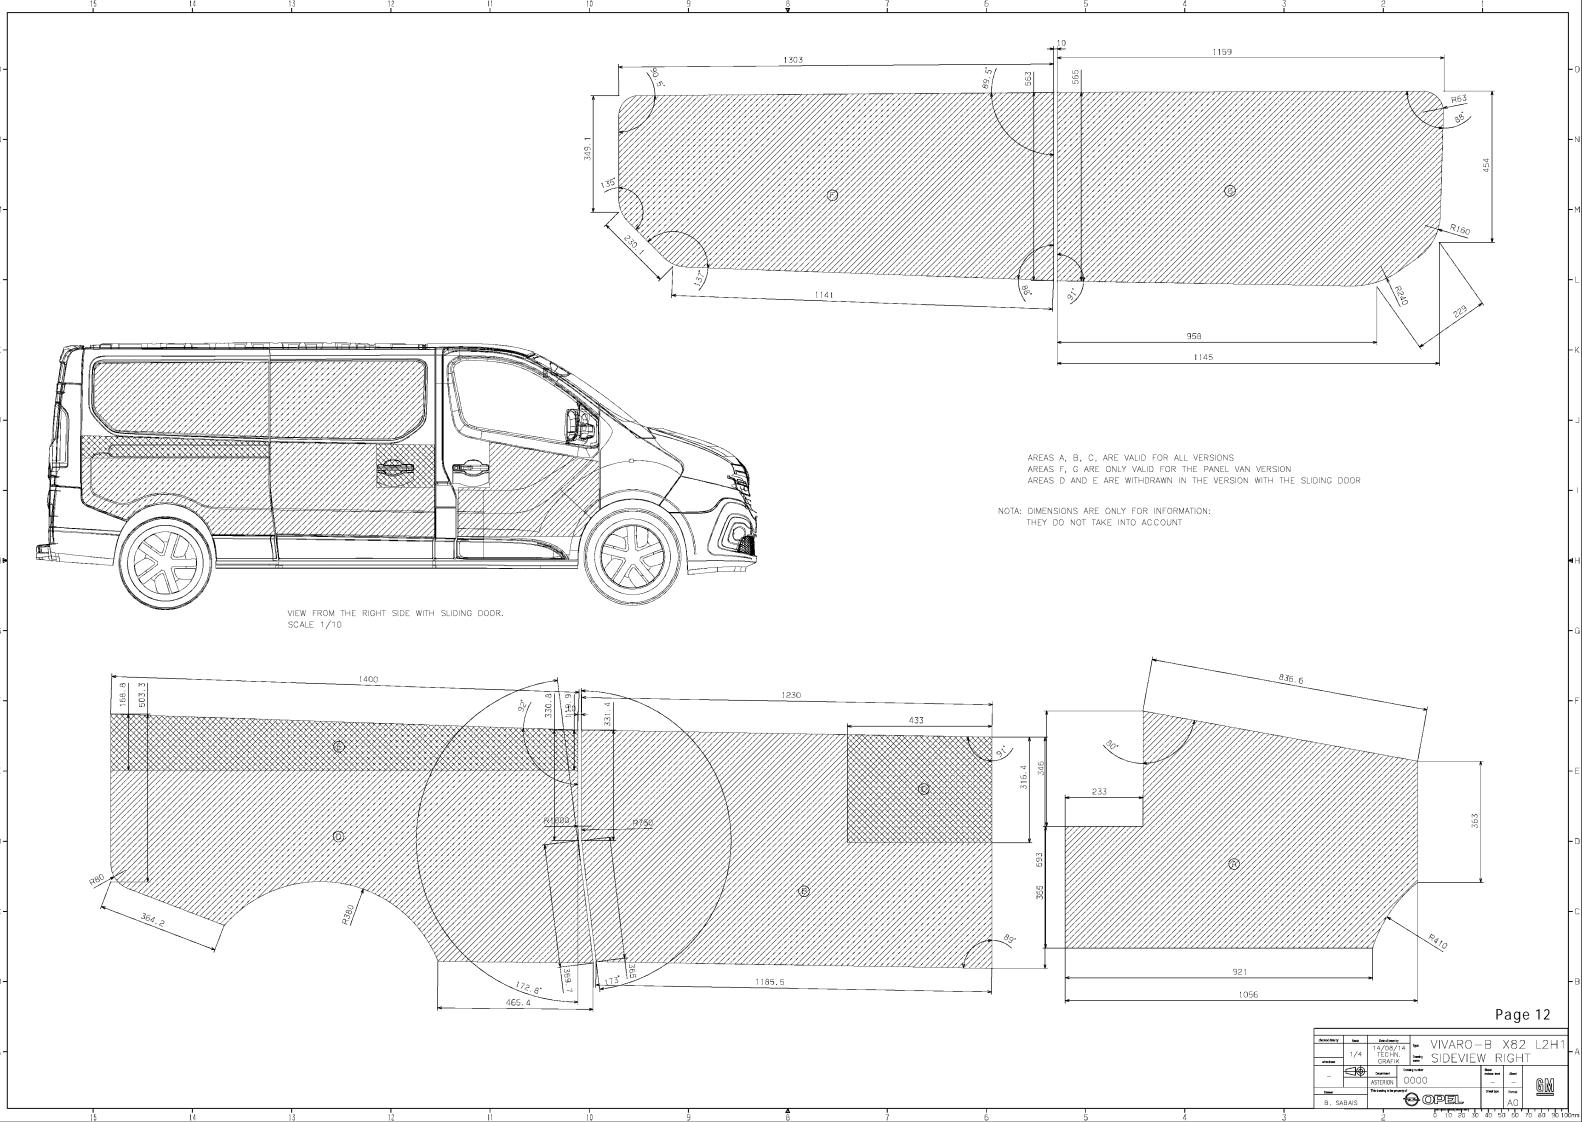

On the following pages are the body styles of the panel van from the vehicle length L1 to L2 and the roof height H1 and H2. The current vehicles are illustrate with window and without window, and with and without sliding door.

N.B.:

- The dimensions are considered in two-dimensional only. Beading and edges in the surface are not included.
- All side views can be mirrored to obtain the respective side of the vehicle, not shown.
- The illustrated on the following pages body surfaces do not necessarily reflect the actual dimensions of the components. They serve only as information for the design of the vehicle surfaces.

## Conversion Guideline - Part 3

| DESCRIPTION            |              | PAGE |
|------------------------|--------------|------|
| Body Surface           |              |      |
| Bonnet                 |              | 3    |
| Tailgate - H1          |              | 4    |
| Rear door - H1         |              | 5    |
| Rear door - H2         |              | 6    |
| Side view of panel van | L1H1 – left  | 7    |
| Side view of panel van | L1H1 – right | 8    |
| Side view of panel van | L1H2 – left  | 9    |
| Side view of panel van | L1H2 – right | 10   |
| Side view of panel van | L2H1 – left  | 11   |
| Side view of panel van | L2H1 – right | 12   |
| Side view of panel van | L2H2 – left  | 13   |
| Side view of panel van | L2H2 – right | 14   |