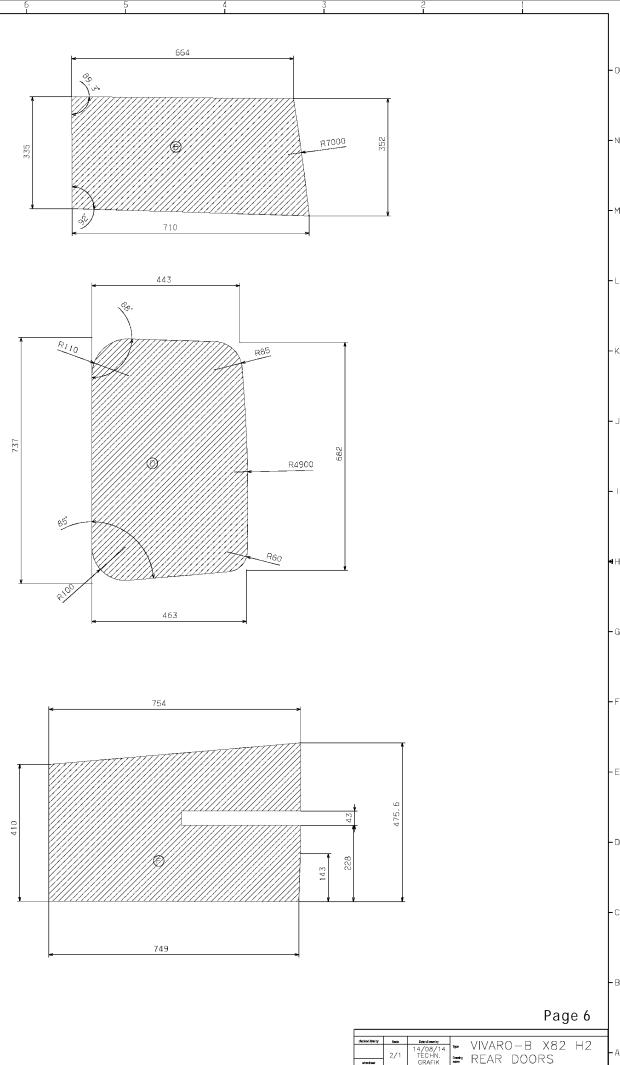

On the following pages are the body styles of the panel van from the vehicle length L1 to L2 and the roof height H1 and H2. The current vehicles are illustrate with window and without window, and with and without sliding door.

N.B.:

- The dimensions are considered in two-dimensional only. Beading and edges in the surface are not included.
- All side views can be mirrored to obtain the respective side of the vehicle, not shown.
- The illustrated on the following pages body surfaces do not necessarily reflect the actual dimensions of the components. They serve only as information for the design of the vehicle surfaces.

## Conversion Guideline - Part 3

| DESCRIPTION            |              | PAGE |
|------------------------|--------------|------|
| Body Surface           |              |      |
| Bonnet                 |              | 3    |
| Tailgate - H1          |              | 4    |
| Rear door - H1         |              | 5    |
| Rear door - H2         |              | 6    |
| Side view of panel van | L1H1 – left  | 7    |
| Side view of panel van | L1H1 – right | 8    |
| Side view of panel van | L1H2 – left  | 9    |
| Side view of panel van | L1H2 – right | 10   |
| Side view of panel van | L2H1 – left  | 11   |
| Side view of panel van | L2H1 – right | 12   |
| Side view of panel van | L2H2 – left  | 13   |
| Side view of panel van | L2H2 – right | 14   |

REAR VIEW TAILGATE1/5

NOTA: DIMENSIONS ARE ONLY FOR INFORMATION: THEY DO NOT TAKE INTO ACCOUNT

Page 4

| chosicsi data by                       | Socie | Date of issue by |    | w VIVARO-  |       |       |                         |        |             |     |
|----------------------------------------|-------|------------------|----|------------|-------|-------|-------------------------|--------|-------------|-----|
|                                        |       | 14/08/           | 14 | Туре       | VIVAR | J –   | - B                     | Xŏ∠    | 2           |     |
|                                        | 2/1   | TÉCHN            |    | Drawning   | RFAR  |       |                         | C      |             | ΗA  |
| wheelcost                              |       | GRAFII           | K  | sano       | NLAN  | $\nu$ | 000                     | 5      |             |     |
| _                                      | ₿     | Department       |    | ing number |       |       | Sheet<br>revision level | Short  |             |     |
|                                        |       | ASTERION         | 0  | 000        |       |       | -                       | -      | 6M          |     |
| Dresser This dowing is the property of |       |                  |    | ~          |       |       | Sheel type              | Formet |             |     |
| B. SA                                  | BAIS  |                  | 6  | <b>₽</b> ( | OPEL  |       |                         | AO     |             |     |
|                                        |       |                  |    |            | 10.20 | " 1   |                         | 1 60   | 70 40 90 10 | 0mm |