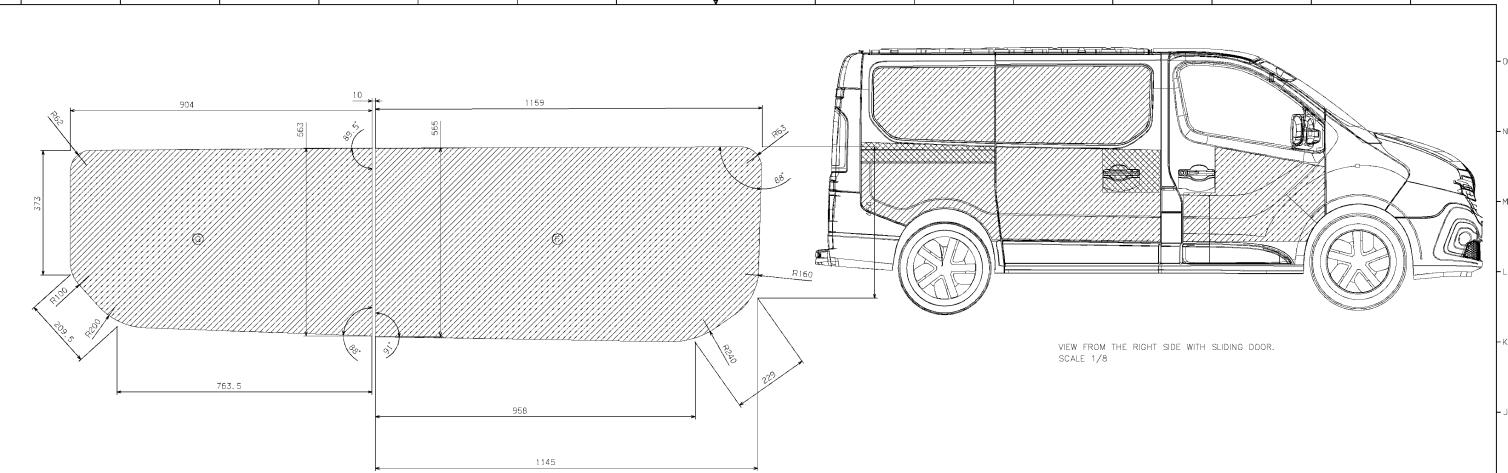

On the following pages are the body styles of the panel van from the vehicle length L1 to L2 and the roof height H1 and H2. The current vehicles are illustrate with window and without window, and with and without sliding door.

N.B.:

- The dimensions are considered in two-dimensional only. Beading and edges in the surface are not included.
- All side views can be mirrored to obtain the respective side of the vehicle, not shown.
- The illustrated on the following pages body surfaces do not necessarily reflect the actual dimensions of the components. They serve only as information for the design of the vehicle surfaces.

Sheet revision berd Short

<u>GM</u>

AREAS A, B, C,D ARE VALID FOR ALL VERSIONS AREAS F, G ARE ONLY VALID FOR THE PANEL VAN VERSION AREAS D AND E ARE WITHDRAWN IN THE VERSION WITH THE SLIDING DOOR

NOTA: DIMENSIONS ARE ONLY FOR INFORMATION: THEY DO NOT TAKE INTO ACCOUNT

|                                        |       | Page 8                    |           |                |            |                         | ge 8   |             |         |
|----------------------------------------|-------|---------------------------|-----------|----------------|------------|-------------------------|--------|-------------|---------|
| checked data by                        | Sarie | Date of issue b<br>14/08/ |           | Тура           | VIVARO-    | - B                     | X82    | 2 H1L1      |         |
| wheebooe                               | 1/4   | TECHN                     | L   1     | Daming<br>same | SIDEVIEW   | V R                     | IG⊢    | IT          | - A     |
|                                        |       | Department                | Drewing   |                |            | Sheet<br>revision lavel | Sheet  |             |         |
| _                                      |       | ASTERION                  | 00        | 000            |            | -                       | -      | ßM          |         |
| Denser This drawing is the property of |       |                           | openty of |                |            | Sheel type              | Formet | <u>am</u>   |         |
| B. SABAIS 🕇                            |       |                           | te        | ∌(             | DPEL       |                         | AO     |             |         |
|                                        |       | 2                         |           |                | 0 10 20 30 | 40 50                   | 0 60   | 70 80 90 10 | 0<br>mm |