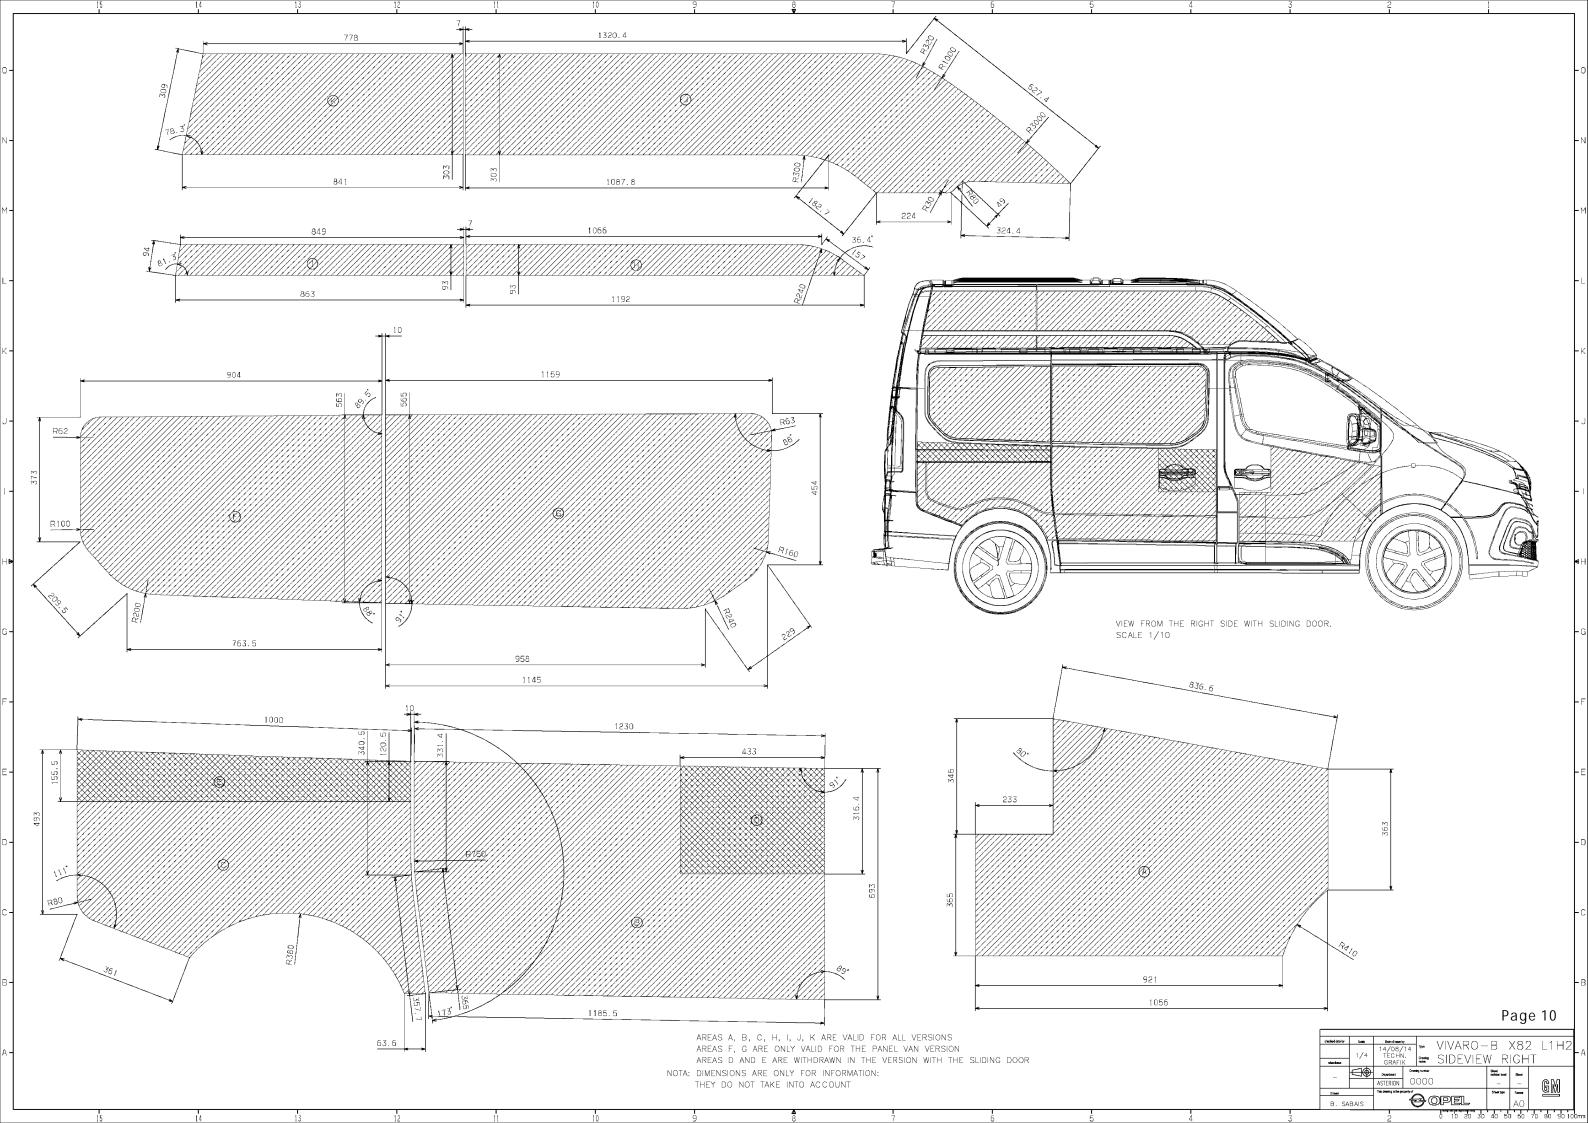

On the following pages are the body styles of the panel van from the vehicle length L1 to L2 and the roof height H1 and H2. The current vehicles are illustrate with window and without window, and with and without sliding door.

N.B.:

- The dimensions are considered in two-dimensional only. Beading and edges in the surface are not included.
- All side views can be mirrored to obtain the respective side of the vehicle, not shown.
- The illustrated on the following pages body surfaces do not necessarily reflect the actual dimensions of the components. They serve only as information for the design of the vehicle surfaces.

## Conversion Guideline - Part 3

| DESCRIPTION            |              | PAGE |
|------------------------|--------------|------|
| Body Surface           |              |      |
| Bonnet                 |              | 3    |
| Tailgate - H1          |              | 4    |
| Rear door - H1         |              | 5    |
| Rear door - H2         |              | 6    |
| Side view of panel van | L1H1 – left  | 7    |
| Side view of panel van | L1H1 – right | 8    |
| Side view of panel van | L1H2 – left  | 9    |
| Side view of panel van | L1H2 – right | 10   |
| Side view of panel van | L2H1 – left  | 11   |
| Side view of panel van | L2H1 – right | 12   |
| Side view of panel van | L2H2 – left  | 13   |
| Side view of panel van | L2H2 – right | 14   |