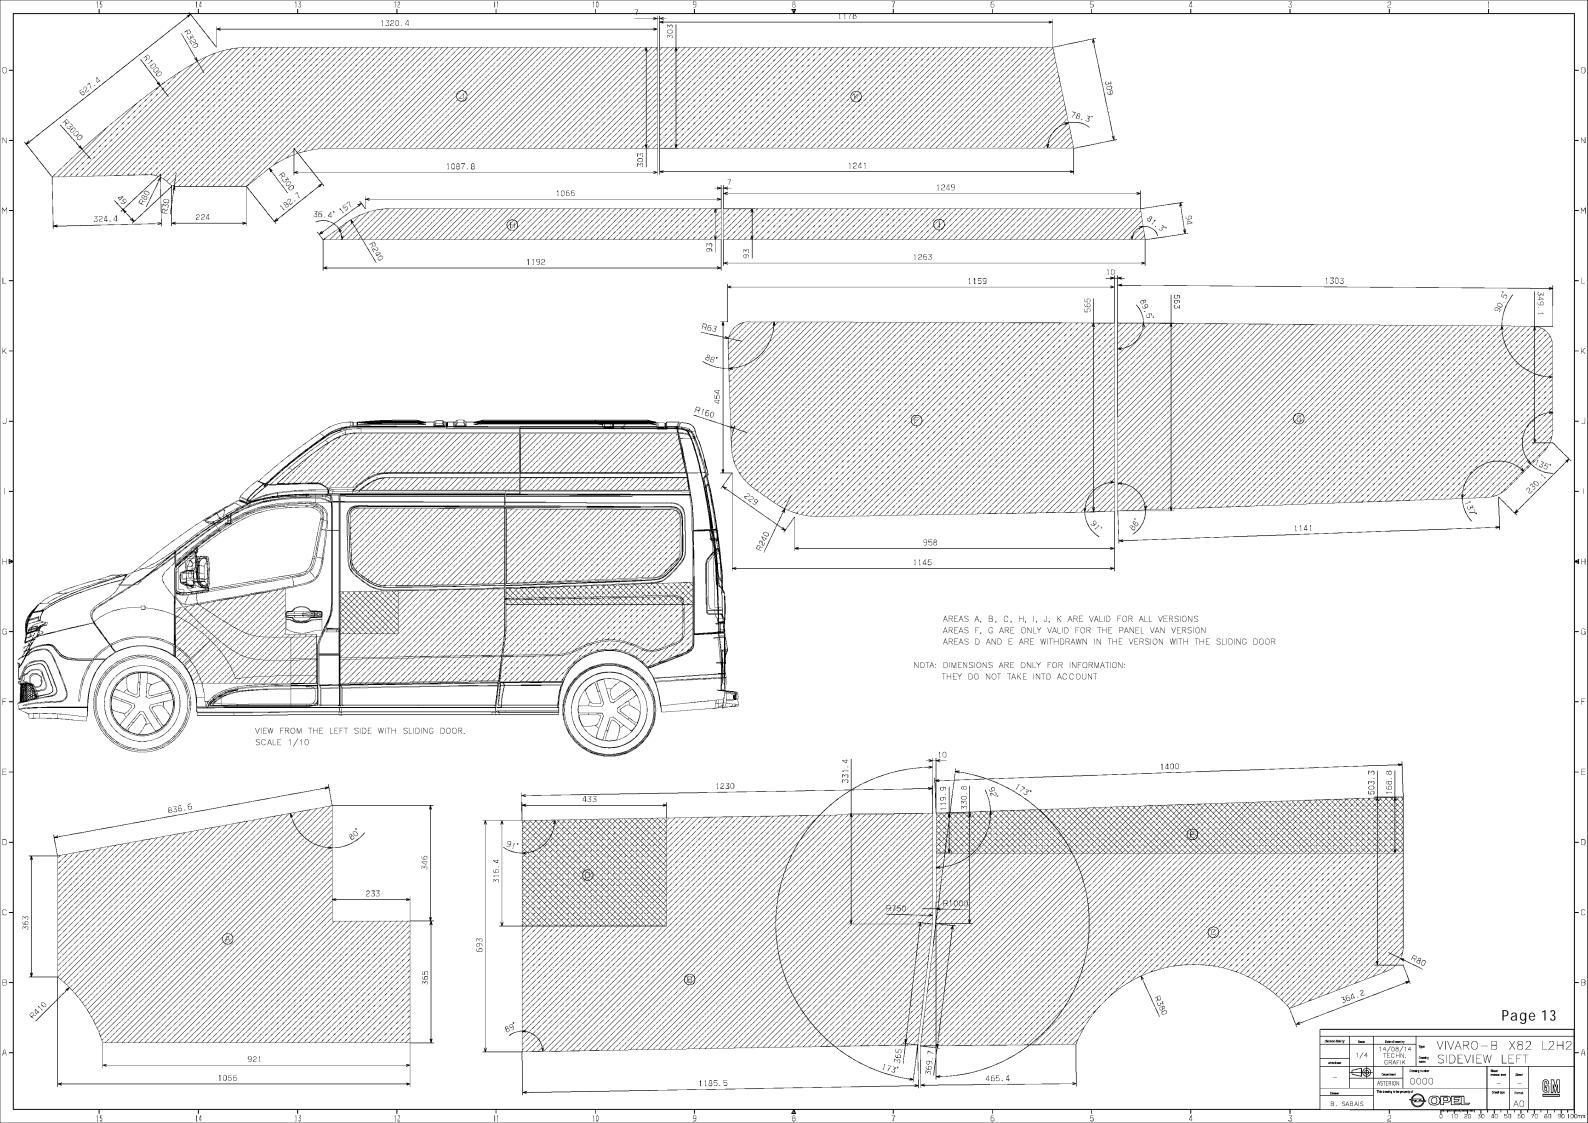

On the following pages are the body styles of the panel van from the vehicle length L1 to L2 and the roof height H1 and H2. The current vehicles are illustrate with window and without window, and with and without sliding door.

N.B.:

- The dimensions are considered in two-dimensional only. Beading and edges in the surface are not included.
- All side views can be mirrored to obtain the respective side of the vehicle, not shown.
- The illustrated on the following pages body surfaces do not necessarily reflect the actual dimensions of the components. They serve only as information for the design of the vehicle surfaces.

## Conversion Guideline - Part 3

| DESCRIPTION            |              | PAGE |
|------------------------|--------------|------|
| Body Surface           |              |      |
| Bonnet                 |              | 3    |
| Tailgate - H1          |              | 4    |
| Rear door - H1         |              | 5    |
| Rear door - H2         |              | 6    |
| Side view of panel van | L1H1 – left  | 7    |
| Side view of panel van | L1H1 – right | 8    |
| Side view of panel van | L1H2 – left  | 9    |
| Side view of panel van | L1H2 – right | 10   |
| Side view of panel van | L2H1 – left  | 11   |
| Side view of panel van | L2H1 – right | 12   |
| Side view of panel van | L2H2 – left  | 13   |
| Side view of panel van | L2H2 – right | 14   |