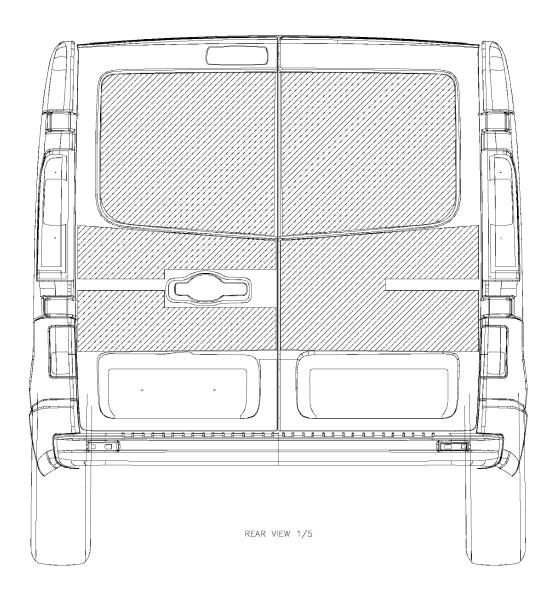

On the following pages are the body styles of the panel van from the vehicle length L1 to L2 and the roof height H1 and H2. The current vehicles are illustrate with window and without window, and with and without sliding door.

REAR VIEW TAILGATE1/5

NOTA: DIMENSIONS ARE ONLY FOR INFORMATION: THEY DO NOT TAKE INTO ACCOUNT

Page 4

| chosicsi data by                       | Socie | Date of issue by |    | w VIVARO-  |       |       |                         |        |             |     |
|----------------------------------------|-------|------------------|----|------------|-------|-------|-------------------------|--------|-------------|-----|
|                                        |       | 14/08/           | 14 | Туре       | VIVAR | J –   | - B                     | Xŏ∠    | 2           |     |
|                                        | 2/1   | TÉCHN            |    | Drawning   | RFAR  |       |                         | C      |             | ΗA  |
| wheelcost                              |       | GRAFII           | K  | sano       | NLAN  | $\nu$ | 000                     | 5      |             |     |
| _                                      | ₿     | Department       |    | ing number |       |       | Sheet<br>revision level | Short  |             |     |
|                                        |       | ASTERION         | 0  | 000        |       |       | -                       | -      | 6M          |     |
| Dresser This dowing is the property of |       |                  |    | ~          |       |       | Sheel type              | Formet |             |     |
| B. SA                                  | BAIS  |                  | 6  | <b>₽</b> ( | OPEL  |       |                         | AO     |             |     |
|                                        |       |                  |    |            | 10.20 | " 1   |                         | 1 60   | 70 40 90 10 | 0mm |