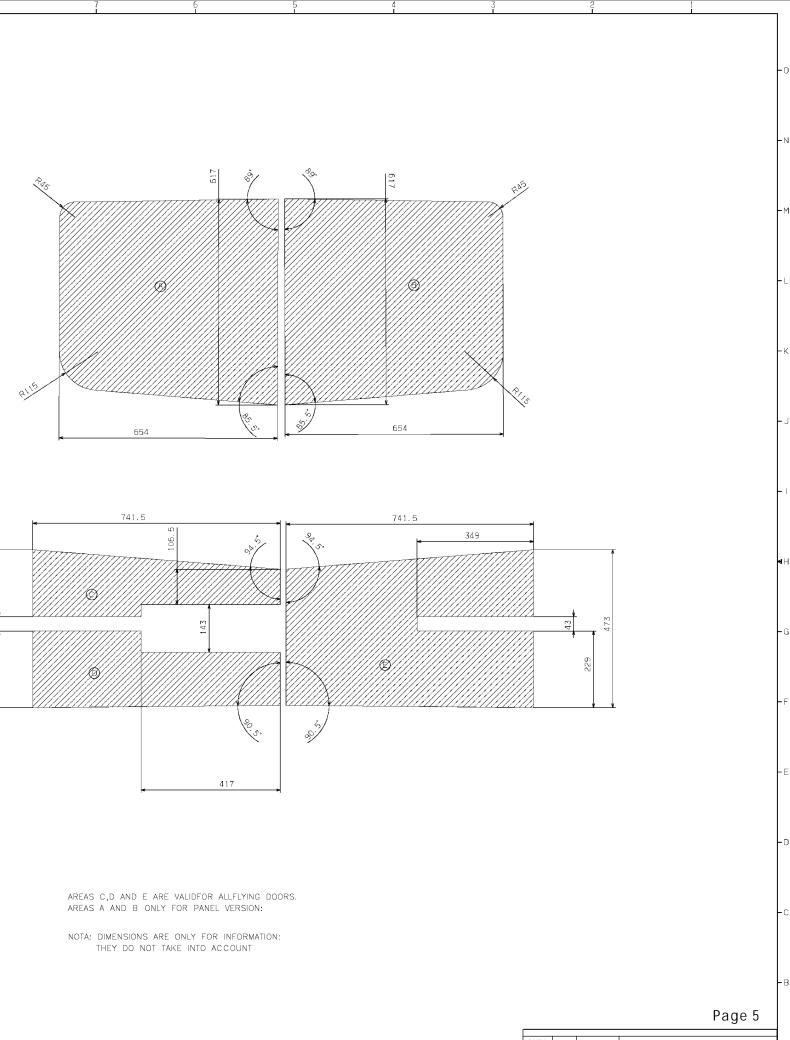

On the following pages are the body styles of the panel van from the vehicle length L1 to L2 and the roof height H1 and H2. The current vehicles are illustrate with window and without window, and with and without sliding door.

AREAS A, B, E, F ARE VALIDFOR ALLFLYING DOORS. AREAS C AND D ONLY FOR PANEL VERSION:

NOTA: DIMENSIONS ARE ONLY FOR INFORMATION: THEY DO NOT TAKE INTO ACCOUNT

B. SABAIS

This drawing is th

\_

OPEL

----Sheel type Format AO