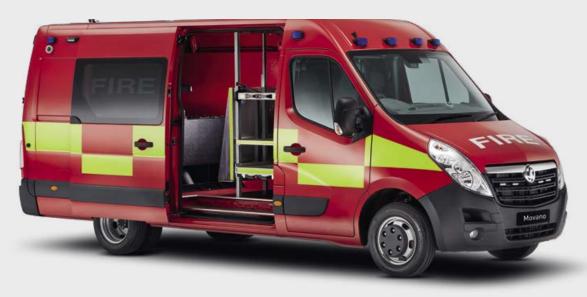

## **VAUXHALL SPECIAL VEHICLES**

Call us on 01582 409999\*
Email vsv@vauxhall.co.uk
Website vauxhallspecialvehicles.co.uk

Control panel.

Retractable racking.

Retractable front Bulkhead with BA loading and storage.

Rear Lighting and CCTV.

Configurable load area.

Forward facing lighting.