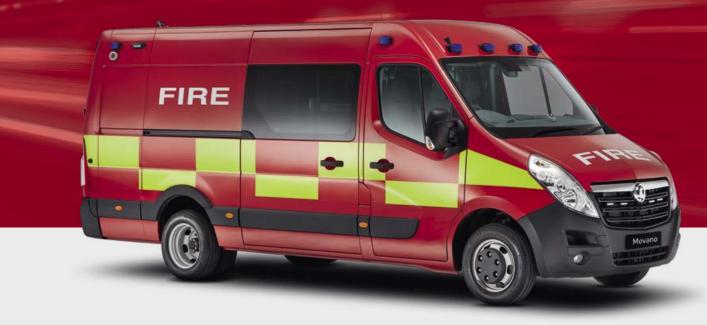

## **MOVANO**

When carrying capacity is your priority, Movano comes into its own. And with the wide variety of lengths, heights and types available – plus a healthy list of options and bespoke offerings – we can meet most demands.

## STANDARD FEATURES INCLUDE:

- Driver's airbag
- Electronic Stability Programmeplus (ESP-plus) with traction control
- Hill start assist
- Anti-lock braking system (ABS) with electronic brakeforce distribution
- Emergency brake assist
- Laminated windscreen
- Electronic engine deadlock immobiliser
- Remote control selective door locking with three-button key and deadlocks

- Unglazed rear doors
- Under-floor spare wheel
- Electrically operated front windows
- Rear Fog Lights
- Payloads available from 966-2254kg
- Home Office Automotive
   Conformance (EMC) Specification
   6 compliant
- Home Office brake tested