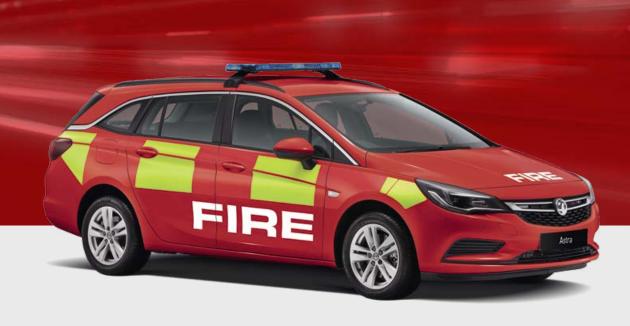

**FIRE** 

## **ASTRA SPORTS TOURER**

Winner of European Car of the Year 2016, Astra Sports Tourer's sleek lines give way to a generous rear space of up to 1,630 litres when the seats are folded down, and 540 litres if there's five on board.