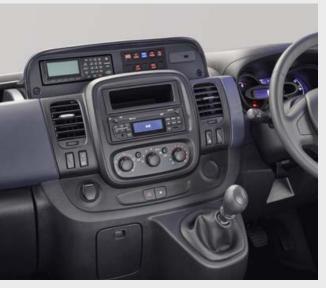

## STANDARD FEATURES INCLUDE:

- Electrically operated front windows
- 12-volt electrical accessory socket
- Driver's airbag
- ABS with emergency brake assist
- Remote control central deadlocking
- Electronic engine deadlock
  immobiliser
- Dual front passengers' bench seat
- Six-way adjustable driver's seat
- Steering column adjustable for reach and rake

- Illuminated glovebox
- Facia-mounted gear lever
- Home Office Automotive Conformance (EMC) Specification 6 compliant