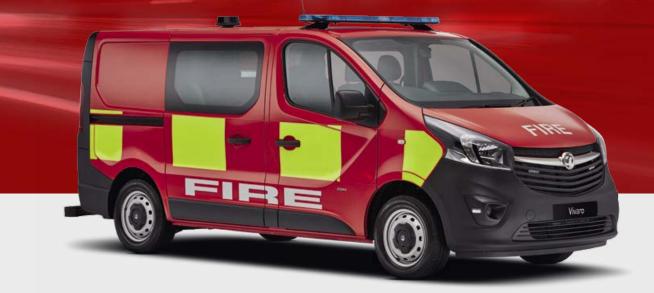

## VIVARO

With a choice of wheelbases and roof heights, the British-built and hugely successful Vivaro has proven to be one of the most popular medium vans around. It can be provided as a straightforward panel van or people carrier offering seating for up to nine people.