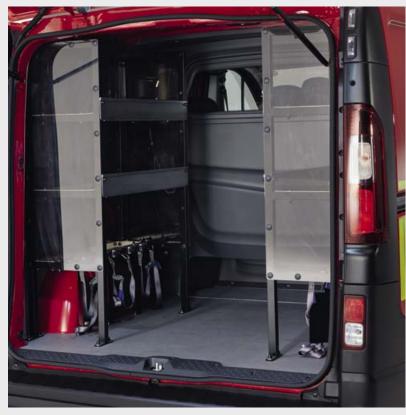

## VAUXHALL SPECIAL VEHICLES

Call us on 01582 409999\* Email vsv@vauxhall.co.uk Website vauxhallspecialvehicles.co.uk

Glazed tailgate with load area lighting.

Bespoke racking with cylinder storage.