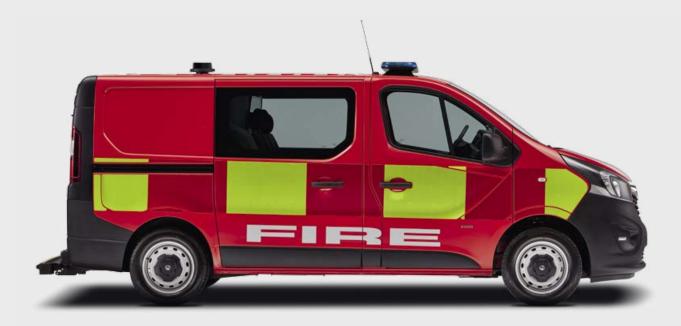

## VIVARO

With a choice of wheelbases and roof heights, the British-built and hugely successful Vivaro has proven to be one of the most popular medium vans around. It can be provided as a straightforward panel van or people carrier offering seating for up to nine people.