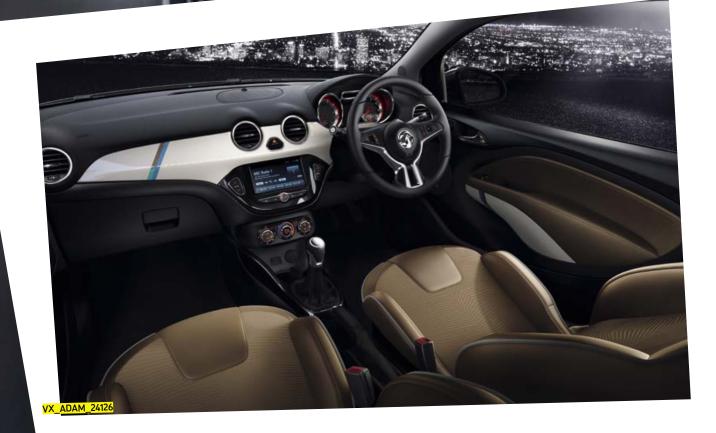

#### Imix Black Cloth is standard on ADAM JAM.

Red 'n' Roll facia and door panels with Red 'n' Roll exterior colour.

VX\_ADAM\_192

ADAM JAM

VX\_ADA

4

ADAM\_22664

1

Make the perfect first impression with simply must have features.

**1. Open that door, drop that jaw.** ADAM JAM's out-standing outside has an in-credible inside to match.

2. The key to your creation. ADAM JAM keys hold their own on any table. 3. Loud and proud. The ADAM badge says it all. Add the Urban Pack and you can say it with more chrome.

4. Alloy wheels. The ADAM JAM doesn't just get from A to B. It gets noticed along the way thanks to its striking 16-inch Titan Triple Cross alloy wheels.