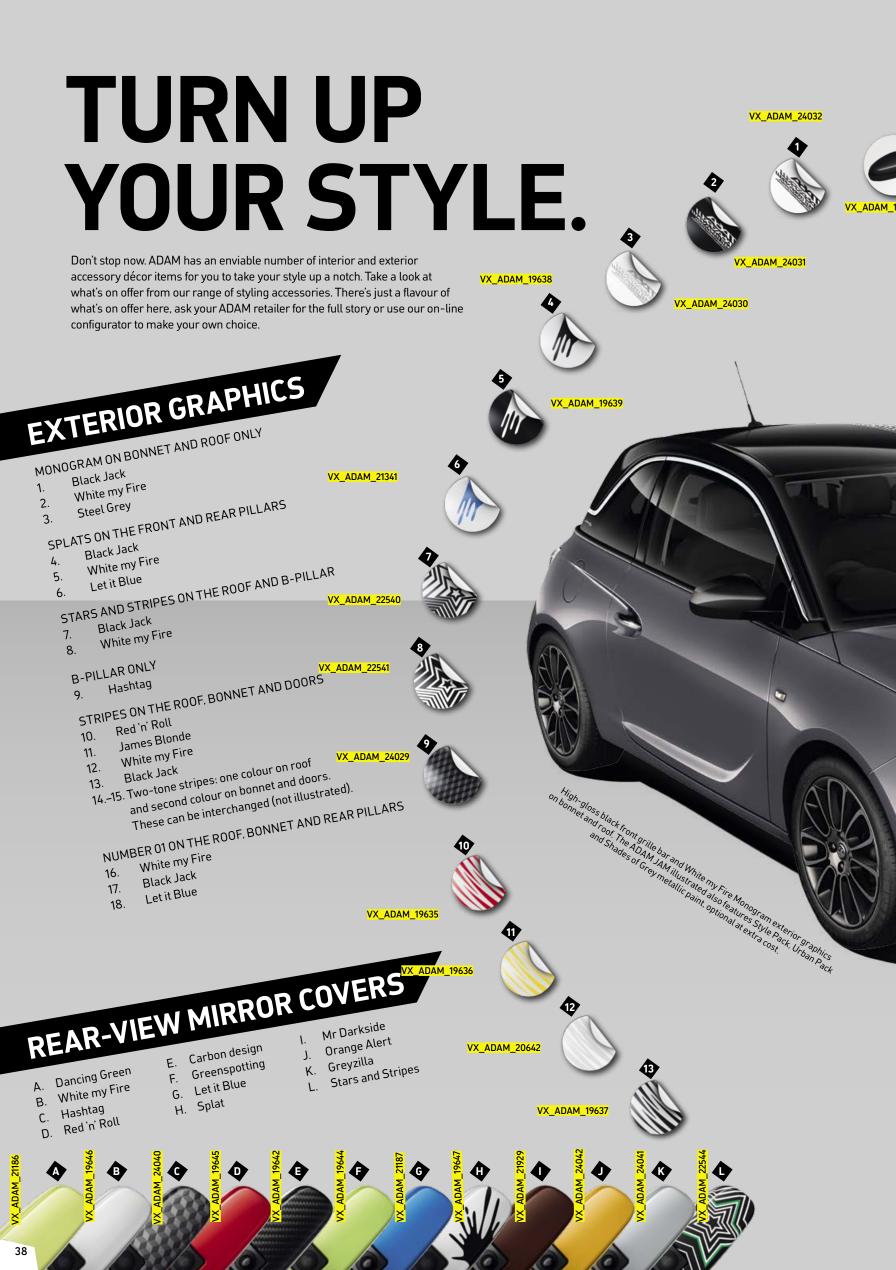

## ADAM JAM.

Bring home an ADAM JAM and your neighbours are going to notice. Striking colour combos are eye-catching and attention-grabbing both inside and out. Big personality and funky shape come factory-fitted, so get your imagination to work and shake up your street. To start you off all this comes as standard: • 16-inch Titan Triple Cross alloy wheels

3E 6E

Red 'n' Roll brilliant paint is optional at extra cost.
VX\_ADAM 23870

Log on to www.vauxhalladam.co.uk and download the Price and Specification Guide for more detailed ADAM JAM specification information, or to use the configurator.

#### Imix Black Cloth is standard on ADAM JAM.

Red 'n' Roll facia and door panels with Red 'n' Roll exterior colour.

VX\_ADAM\_192

ADAM JAM

VX\_ADA

4

ADAM\_22664

1

## ADAM JAM STYLE PACK

Why not go for it with an ADAM JAM Style Pack\* which gives you: • White my Fire or Black Jack roof and door mirror covers • Dark-tinted rear glass

• 17-inch Technical Grey Roulette

alloy wheels

ADAM JAM

Pump up the Blue pearlescent paint is also optional at extra cost.

Add the Urban Pack\* too and your JAM will also come with:

- Chrome-effect upper side window mouldings
- Chrome-effect door handle inserts
- Chrome-effect door sill covers
- LED daytime running lights and LED tail lights
- Interior Light Pack