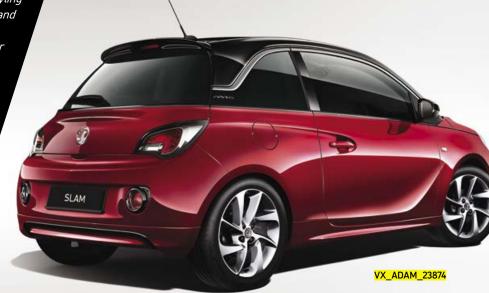

VX\_ADAM\_23867 Purple Fiction two-coat pearlescent paint is also optional at extra cost.

James Blonde brilliant paint is optional at extra cost.

ADAM SLAM has attitude, energy and agility thanks to a sporty chassis. Make a cult of your car and park your personality all over its fresh and muscular design.