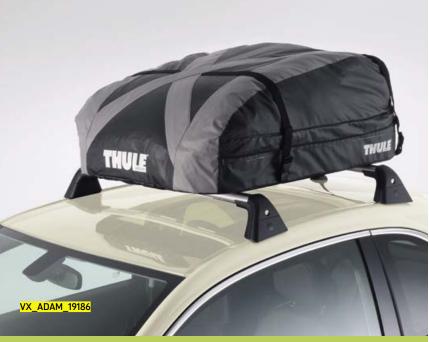

#### Thule Roof Attachments.

The roof base carrier provides the perfect platform for the high-quality range of Thule roof attachments. Easy to install and secured by lockable caps. Choices include Bicycle carriers

- Roof boxes
- Kayak carrier
- Ski/Snowboard carriers
- Multi-purpose holder

Hard cargo tray. Protect the inside of the boot from scratches or spills and sharp or scruffy stuff.

Storage box. Keeping your boot