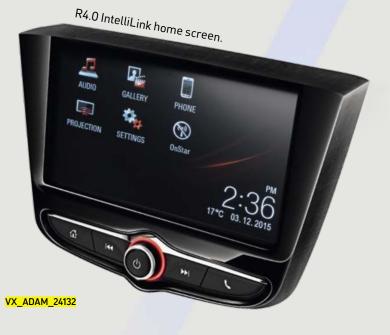

You can now equip your ADAM with the latest in-car technology; the R4.0 IntelliLink system\*, a smart all-in-one infotainment system with a big, 7-inch colour display. Designed to work without a CD player, IntelliLink seamlessly supports<sup>1</sup> portable Bluetooth<sup>®</sup> and USB audio devices, so not only can you make calls while on the move but you can hook up your smartphones or tablets to access your own music or videos<sup>2</sup>. The R4.0 IntelliLink is not only compatible with Apple CarPlay<sup>™</sup> and Android Auto<sup>™</sup>, it also looks great and is super easy to use via the touchscreen or steering wheel controls. And on ADAM SLAM and S models, with Vauxhall OnStar your ADAM will even become a Wi-Fi Hotspot for up to seven devices. How cool is that?