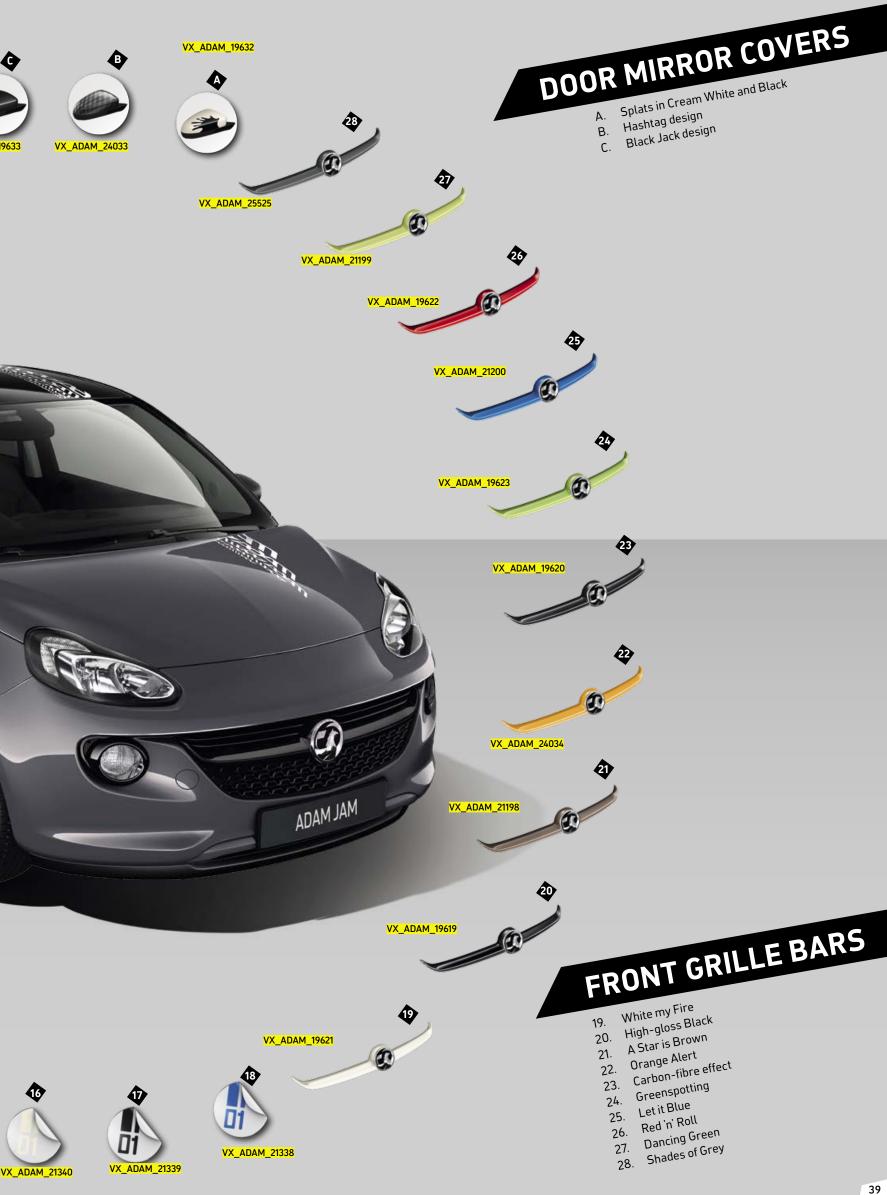

## ADAM JAM STYLE PACK

Why not go for it with an ADAM JAM Style Pack\* which gives you: • White my Fire or Black Jack roof and door mirror covers • Dark-tinted rear glass

• 17-inch Technical Grey Roulette

alloy wheels

ADAM JAM

Pump up the Blue pearlescent paint is also optional at extra cost.

Add the Urban Pack\* too and your JAM will also come with:

- Chrome-effect upper side window mouldings
- Chrome-effect door handle inserts
- Chrome-effect door sill covers
- LED daytime running lights and LED tail lights
- Interior Light Pack