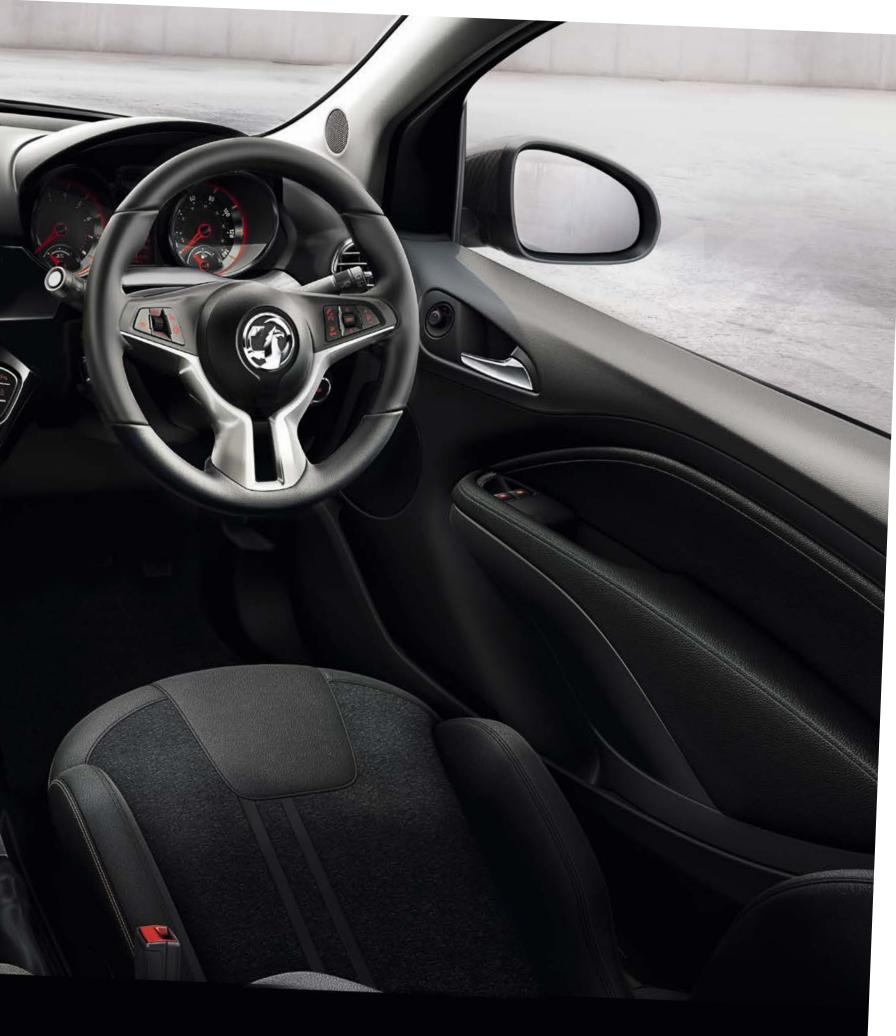

## INSIDE THE ADAM, OUTSIDE THE BOX.

ADAM VINNOVATIONS. ADAM offers a whole stack of high tech features and options that make driving simpler, safer and more AVAM WHELS & WHOLE SLACK OF HIGH RECEIPERIORS and Options that make driving simpler, safer and more comfortable – plus they help free up your time. Like parking sensors and hill start assist. One helps you to park up in a tight capes the other holes you to pull avery cafely. No werrise all cound then oun unce - puts uncy net of the other helps you to pull away safely. No worries all round then. park up in a tight space, the other helps you to pull away safely. No worries all round then.

## INNER SPACE.

When it comes to the question of storage, ADAM has all the right answers. With clever spaces, pockets and drawers to stash anything you want, whether you're driving or just along for the ride, all designed to keep the inside of your car tidy and looking the way you intended.