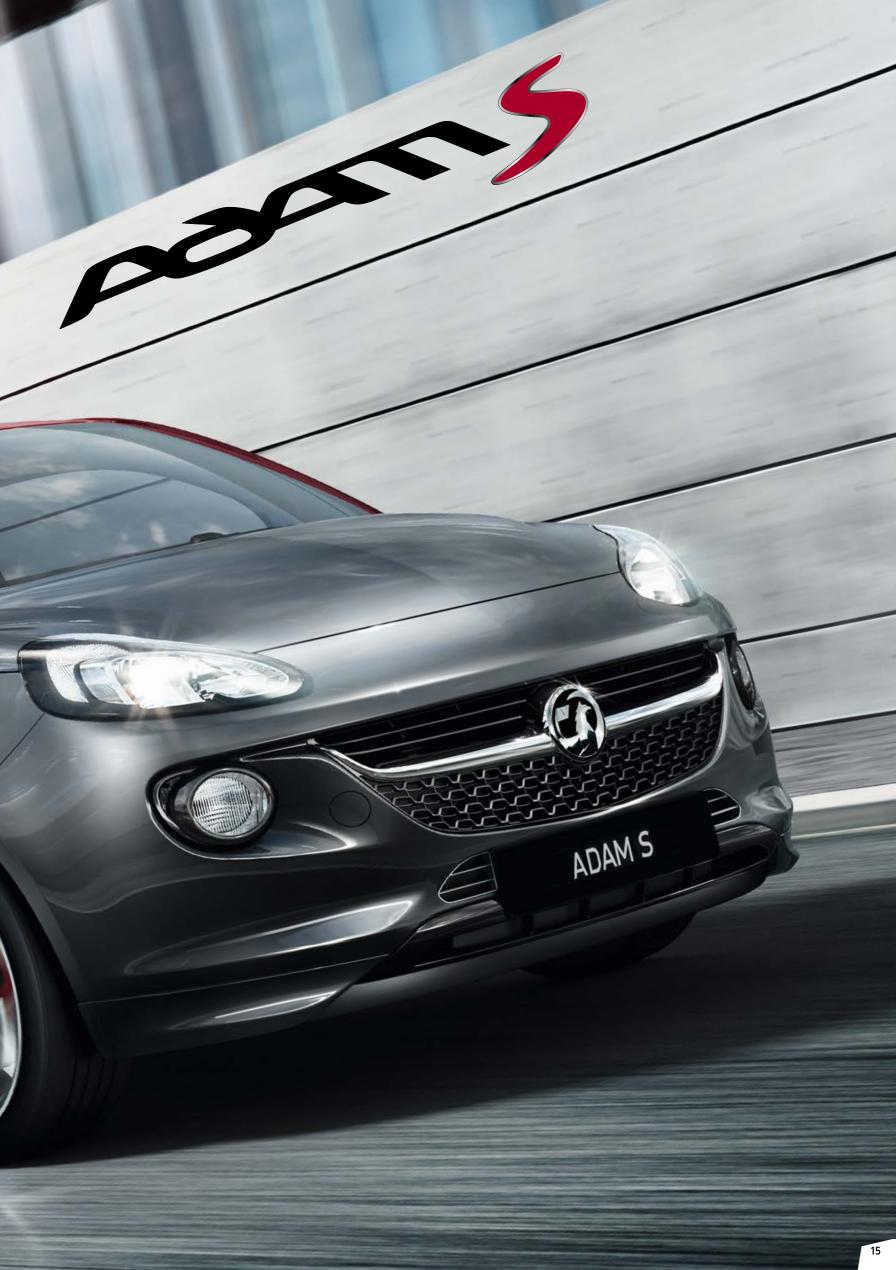

# OUT PERFORMER.

If your taste for the road needs performance that goes above and beyond, the 1.4 Turbo ADAM S is the total package.

With a powerful 150PS engine, sports suspension and aerodynamic design, it's more than ready for action, clocking 0-60 in under 8.5 seconds. Good job it's got both front and rear disc brakes for some serious stopping power too.

The ADAM S out performs on style too, boasting a body kit with pure attitude, with plenty of customisation options and a choice of five roof colours – two exclusive to the S.

# TURN ON THE HIGHLIGHTS.

ADAM\_23898

6

You'll find the standard features of the ADAM S are far from standard. And the customisable options give you plenty of scope to fine tune your perfect ride.

The ADAM S is packed with highlights, including: