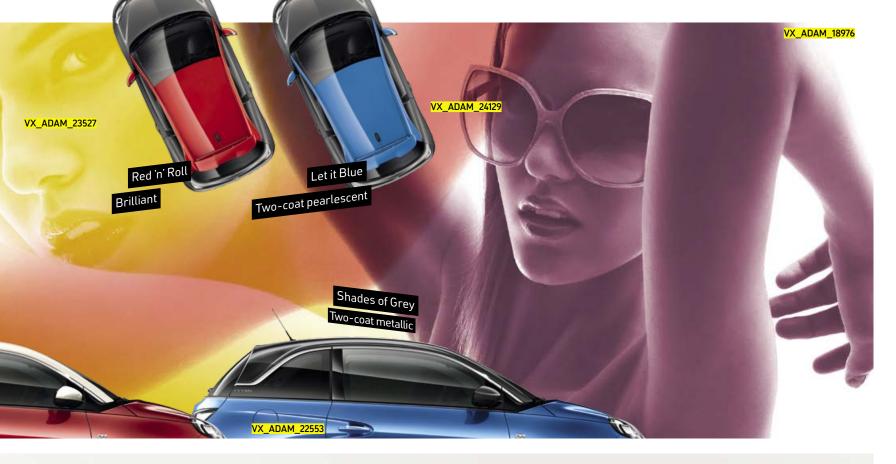

#### White my Fire Brilliant

Pump up the Blue

Purple Fiction Two-coat pearlescent

Saturday White Fever Brilliant

Exterior colours are a big part of your car's personality. And because ADAM stands for self-expression, you get a whole lot of colours to choose from. Whether ADAM JAM, GLAM. SLAM or S, once you've decided on your body colour, you can create a cool two-tone look with one of three optional Roof Packs (includes matching roof and door mirrors) – in Black Jack, White my Fire or Shades of Grey, complete with dark-tinted rear glass. ADAM S models have the option of a unique Red 'n' Roll or Let it Blue Roof Pack. There are 11 body paints and countless different colour combinations to choose from. How's that for choice!

Please refer to the latest ADAM Price and Specification Guide, available to download from www.vauxhall.co.uk for details of colour availability by model and prices THE ONLY WAY IS UP. The hill start assist feature automatically stops your