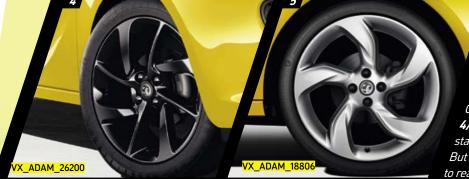

4. Alloy wheels. The ADAM JAM doesn't just get from A to B. It gets noticed along the way thanks to its striking 16-inch Titan Triple Cross alloy wheels.

2. Light show. Rear LEDs make a powerful finish.

*3. Sporty ADAM SLAM seats.* These seats have a simple message: *Get in and get going.* 

*4/5. Alloy wheels.* 17-inch Manoogian Hurricane alloys are fitted as standard with a high-gloss black available as a no-cost option. (4). But why not move up to the monster 18-inch Silver Turbine design (5)\* to really set off your ADAM SLAM?