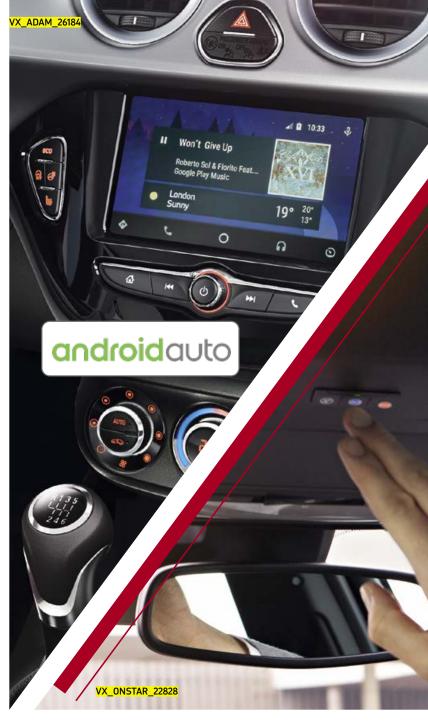

## YOUR CHARGER.

ADAM doesn't like cable clutter, but it loves high tech. With the all-new optional Inductive Wireless Charger, you can charge your phone conveniently via an induction rubber mat in the centre console – no cables attached.

VX\_ONSTAR\_24179

NOR PERSONAL ON BOARD ASSISTANT.

Vauxhall OnStar<sup>1</sup> gives you an incomparable feeling of safety, 24/7, 365 days a year.

of safety, 24/7, 303 ddy's 29 Best of all it's free of charge for the first 12 months on ADAM SLAM and ADAM S models. Even for your 4G Wi-Fi Hotspot<sup>2</sup> you will get a free data