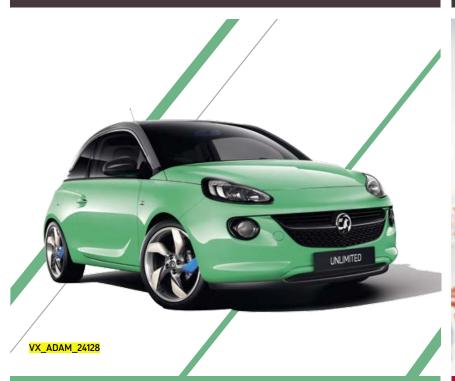

## INFINITELY YOU.

Here's ADAM in its purest form – purely you, that is.

ADAM UNLIMITED is, as its name suggests, endlessly customisable. A blank canvas for you to express yourself.

Swap the roof, add a stripe or two, tweak the mirrors, wheels and more. Then get to work on the interior.

Whatever your style, you can make ADAM UNLIMITED express it.

VX\_ADAM\_24128

ADAM UNLIMITED or ADAM ROCKS UNLIMITED, just add your imagination, and drive your own kind of car. There's so much to choose from including: