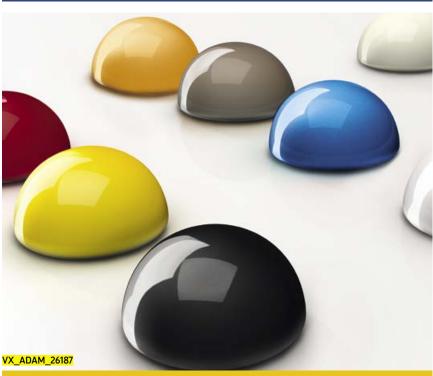

# <section-header><section-header><section-header><section-header><section-header>

Two-coat metallic

VX ADAM 18675

White my Fire Brilliant

VX ADAM 21191

#### White my Fire Brilliant

Pump up the Blue

Purple Fiction Two-coat pearlescent

Saturday White Fever Brilliant

Exterior colours are a big part of your car's personality. And because ADAM stands for self-expression, you get a whole lot of colours to choose from. Whether ADAM JAM, GLAM. SLAM or S, once you've decided on your body colour, you can create a cool two-tone look with one of three optional Roof Packs (includes matching roof and door mirrors) – in Black Jack, White my Fire or Shades of Grey, complete with dark-tinted rear glass. ADAM S models have the option of a unique Red 'n' Roll or Let it Blue Roof Pack. There are 11 body paints and countless different colour combinations to choose from. How's that for choice!