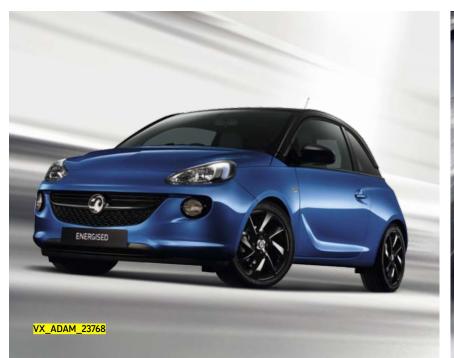

## ADAM ENERGISED It's ready when you are

## Win admirers with the lean, mean looks of ADAM ENERGISED.

You add the colour, and we've got the details. With a choice of five vivid tones, you can bring your individuality to ADAM ENERGISED Special Edition, which comes ready with smooth black accents, sporty 17-inch Hurricane alloys, dark-tinted rear windows and cool LED lights front and rear.