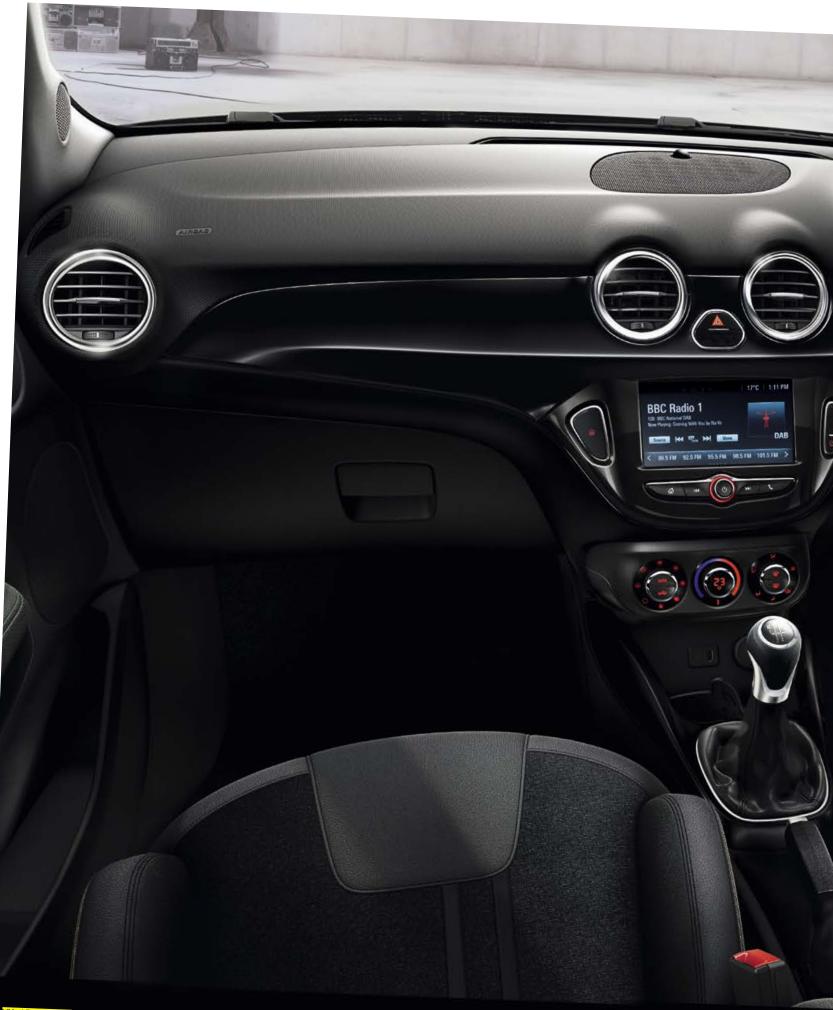

ADAM VINNOVATIONS. ADAM offers a whole stack of high tech features and options that make driving simpler, safer and more AVAM WHELS & WHOLE SLACK OF HIGH RECEIPERIORS and Options that make driving simpler, safer and more comfortable – plus they help free up your time. Like parking sensors and hill start assist. One helps you to park up in a tight capes the other holes you to pull avery cafely. No werrise all cound then oun unce - puts uncy net of the other helps you to pull away safely. No worries all round then. park up in a tight space, the other helps you to pull away safely. No worries all round then.

## INNER SPACE.

When it comes to the question of storage, ADAM has all the right answers. With clever spaces, pockets and drawers to stash anything you want, whether you're driving or just along for the ride, all designed to keep the inside of your car tidy and looking the way you intended.

VX ADAM 23

Stream your favourite tunes, connect with friends, find your way to wherever. It's easy to kit out your ADAM with the latest in-car tech to make it all happen.

### YOUR MUSIC.

#### CD-based audio system with Bluetooth<sup>®</sup>.

The standard audio system features an MP3/WMA-compatible CD player, digital radio (excludes JAM models), AM/FM stereo radio, RDS with Traffic Programme and steering wheel mounted audio controls. Sound-wise there's 20 watts per channel output

from up to six speakers combined with speed-dependent volume control. It also comes with Bluetooth<sup>®</sup>, USB and aux-in as standard too. So you stay in contact and entertained on the move.

VX\_ADAM\_19866

You can now equip your ADAM with the latest in-car technology; the R4.0 IntelliLink system\*, a smart all-in-one infotainment system with a big, 7-inch colour display. Designed to work without a CD player, IntelliLink seamlessly supports<sup>1</sup> portable Bluetooth<sup>®</sup> and USB audio devices, so not only can you make calls while on the move but you can hook up your smartphones or tablets to access your own music or videos<sup>2</sup>. The R4.0 IntelliLink is not only compatible with Apple CarPlay<sup>™</sup> and Android Auto<sup>™</sup>, it also looks great and is super easy to use via the touchscreen or steering wheel controls. And on ADAM SLAM and S models, with Vauxhall OnStar your ADAM will even become a Wi-Fi Hotspot for up to seven devices. How cool is that?