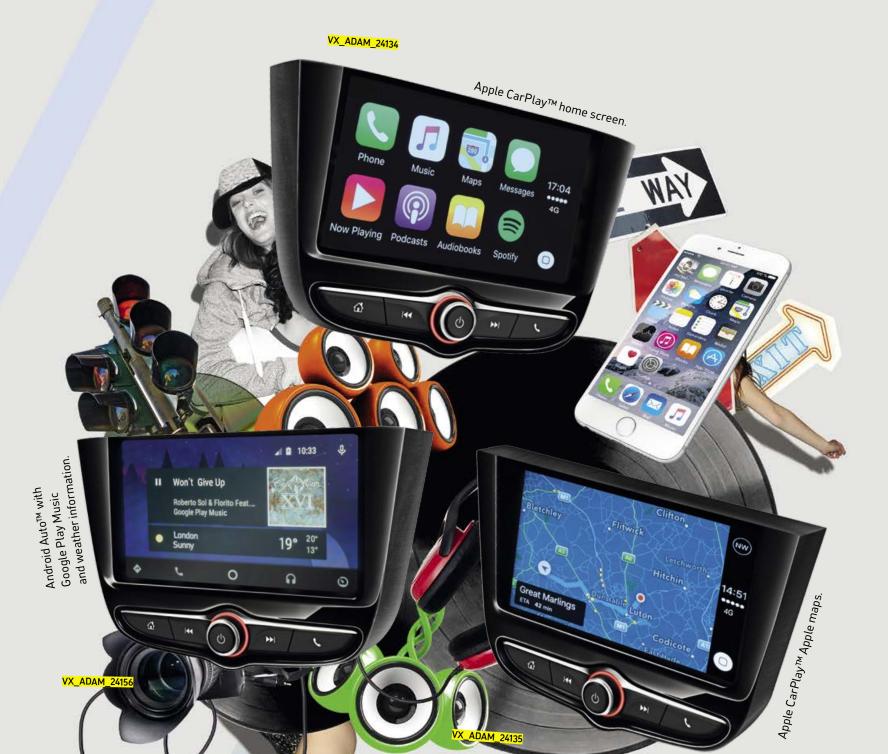

## YOUR APPS.

The R4.0 IntelliLink comes with a built-in smartphone link that works with a wide range of apps. With Apple CarPlay™ or Android Auto™, now you can display<sup>3</sup> certain apps and features from your smartphone in the dash on the big R4.0 IntelliLink colour display – and control your smartphone conveniently via the touchscreen or voice command. You can make calls, check your voice mail, send and receive messages, stream music and use Apple or Google Maps to get directions, real-time traffic information and route guidance.