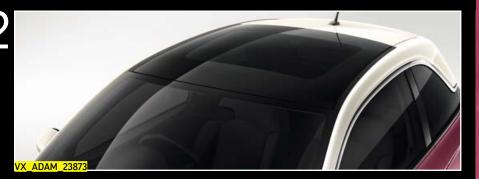

2. Let there be light. ADAM GLAM's fixed glass sunroof looks even better from the inside.3. Set your season. Your electronic climate control automatically keeps the car as hot or cool as you want.

**4. See and be seen.** Safer, smarter, cooler and cleaner. With LED daytime running lights and smart LED tail lights.

## EYE CANDY.

on all ADAM models.

The optional Sight and Light Pack covers three clever features that take the strain off your eyes and a load off your mind: The electro-chromatic rear-view mirror, automatic lighting control and the rain sensor. The electro-chromatic mirror cuts down the glare from cars behind you at night by automatically adjusting the amount of light it reflects. The automatic lighting control turns your headlights on automatically in low light situations and off when light levels improve and the rain sensor detects rain and turns on your windscreen wipers automatically - so you don't have to!