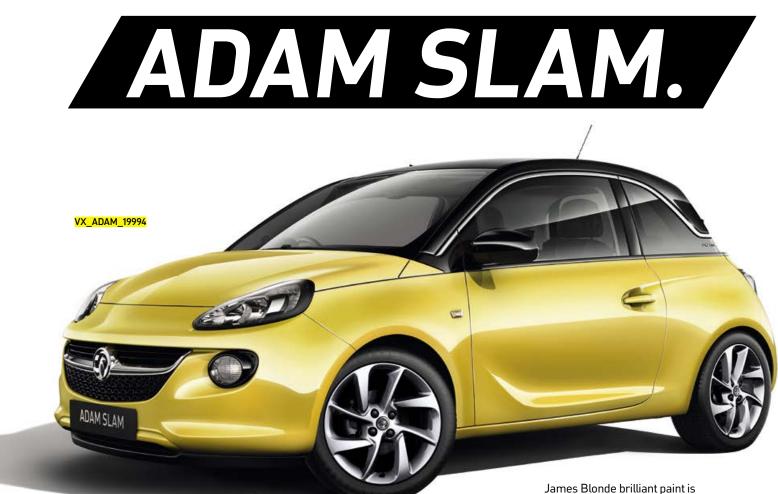

VX\_ADAM\_23867 Purple Fiction two-coat pearlescent paint is also optional at extra cost.

James Blonde brilliant paint is optional at extra cost.

ADAM SLAM has attitude, energy and agility thanks to a sporty chassis. Make a cult of your car and park your personality all over its fresh and muscular design.