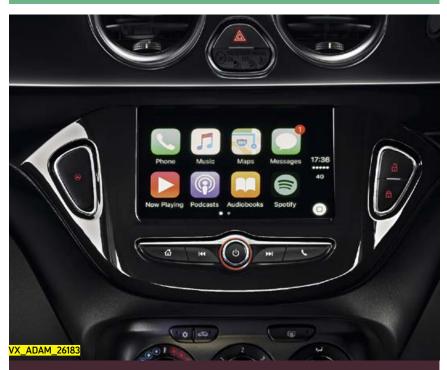

You can now equip your ADAM with the latest in-car technology; the R4.0 IntelliLink system\*, a smart all-in-one infotainment system with a big, 7-inch colour display. Designed to work without a CD player, IntelliLink seamlessly supports<sup>1</sup> portable Bluetooth<sup>®</sup> and USB audio devices, so not only can you make calls while on the move but you can hook up your smartphones or tablets to access your own music or videos<sup>2</sup>. The R4.0 IntelliLink is not only compatible with Apple CarPlay<sup>™</sup> and Android Auto<sup>™</sup>, it also looks great and is super easy to use via the touchscreen or steering wheel controls. And on ADAM SLAM and S models, with Vauxhall OnStar your ADAM will even become a Wi-Fi Hotspot for up to seven devices. How cool is that?

## YOUR APPS.

The R4.0 IntelliLink comes with a built-in smartphone link that works with a wide range of apps. With Apple CarPlay™ or Android Auto™, now you can display<sup>3</sup> certain apps and features from your smartphone in the dash on the big R4.0 IntelliLink colour display – and control your smartphone conveniently via the touchscreen or voice command. You can make calls, check your voice mail, send and receive messages, stream music and use Apple or Google Maps to get directions, real-time traffic information and route guidance.