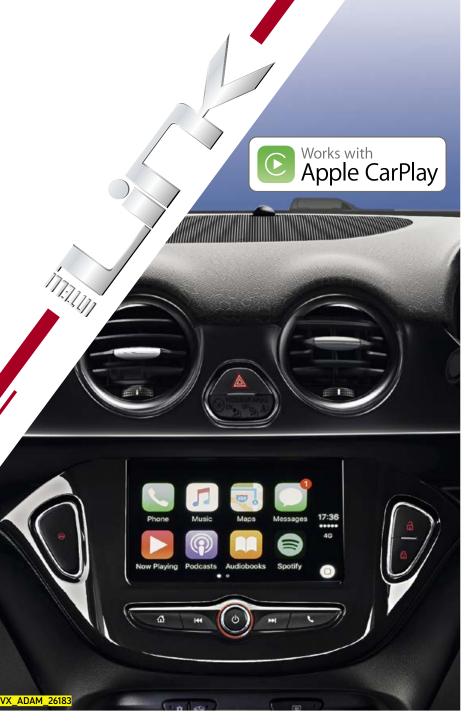

## YOUR APPS.

The R4.0 IntelliLink comes with a built-in smartphone link that works with a wide range of apps. With Apple CarPlay™ or Android Auto™, now you can display<sup>3</sup> certain apps and features from your smartphone in the dash on the big R4.0 IntelliLink colour display – and control your smartphone conveniently via the touchscreen or voice command. You can make calls, check your voice mail, send and receive messages, stream music and use Apple or Google Maps to get directions, real-time traffic information and route guidance.

androidauto

<sup>1</sup> The majority of phones. MP3 players and tablets can be connected by either Bluetooth<sup>®</sup>, USB connection or aux-in. Please note you may need to change your connection method (i.e. from Bluetooth<sup>®</sup> to USB cable) if you want to access another function on your device. <sup>2</sup> Video clips will not display while the car is moving. <sup>3</sup> Please note that compatibility and certain functions may be different depending on the type of device and version of operating system you're using with the IntelliLink systems. To check compatibility go to www.apple.co.uk or www.android.co.uk. You may also incur additional costs from your operator for some services and as such we recommend that you check the data costs on your tariff. Apple and iPhone are trademarks of Apple Inc. registered in the U.S. and other countries. Android is a trademark of Google Inc. also registered in the U.S. and other countries.