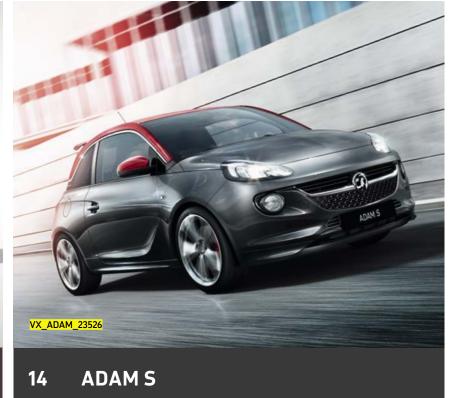

# OUT PERFORMER.

If your taste for the road needs performance that goes above and beyond, the 1.4 Turbo ADAM S is the total package.

With a powerful 150PS engine, sports suspension and aerodynamic design, it's more than ready for action, clocking 0-60 in under 8.5 seconds. Good job it's got both front and rear disc brakes for some serious stopping power too.

The ADAM S out performs on style too, boasting a body kit with pure attitude, with plenty of customisation options and a choice of five roof colours – two exclusive to the S.

# TURN ON THE HIGHLIGHTS.

ADAM\_23898

6

You'll find the standard features of the ADAM S are far from standard. And the customisable options give you plenty of scope to fine tune your perfect ride.

The ADAM S is packed with highlights, including: