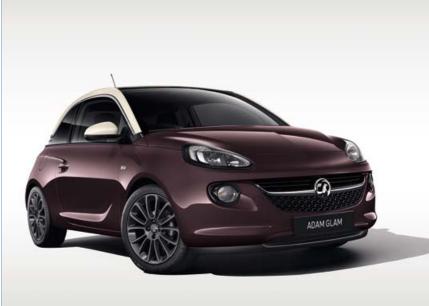

## **ADAM GLAM.**

VX\_ADAM\_22644

Saturday White Fever brilliant paint is optional at extra cost.

Stop counting the likes and start counting the loves. In ADAM GLAM you're dressed to impress. When you create your ADAM you don't follow a trend, you start a whole new one. Take your seat under a panoramic glass roof, immerse yourself in six-speaker surround sound and take a ride in your character personified.

You'll find all this at your disposal:

- 16-inch Silver Vintage alloy wheels
- Electronic climate control
- CD player with USB facility and aux-in socket
- Digital radio
- Bluetooth<sup>®</sup> connectivity
- Trip computer and cruise control
- Fixed glass sunroof
- LED daytime running lights and tail lights
- Tyre pressure monitoring system

A style icon. It's true. We're not dressing it up. All this can be yours.

**1. Everybody's crazy about a sharp-dressed ADAM GLAM.** Every ADAM GLAM comes dressed in Imix Black trim. Chrome door sill covers match the gleaming door handle inserts and window mouldings.