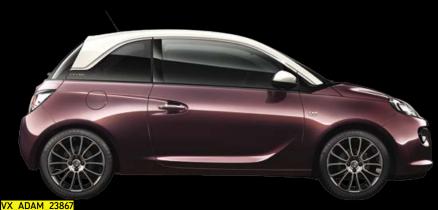

VX\_ADAM\_23867 Purple Fiction two-coat pearlescent paint is also optional at extra cost.

James Blonde brilliant paint is optional at extra cost.

ADAM SLAM has attitude, energy and agility thanks to a sporty chassis. Make a cult of your car and park your personality all over its fresh and muscular design.