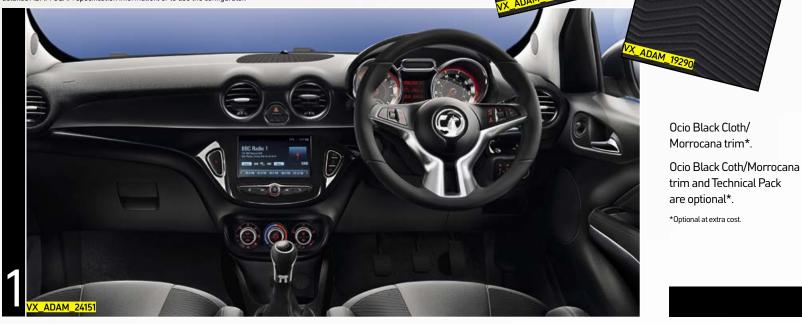

#### Imix Black Cloth is standard on ADAM JAM.

Red 'n' Roll facia and door panels with Red 'n' Roll exterior colour.

VX\_ADAM\_192

ADAM JAM

VX\_ADA

4

ADAM\_22664

1

A style icon. It's true. We're not dressing it up. All this can be yours.

**1. Everybody's crazy about a sharp-dressed ADAM GLAM.** Every ADAM GLAM comes dressed in Imix Black trim. Chrome door sill covers match the gleaming door handle inserts and window mouldings.