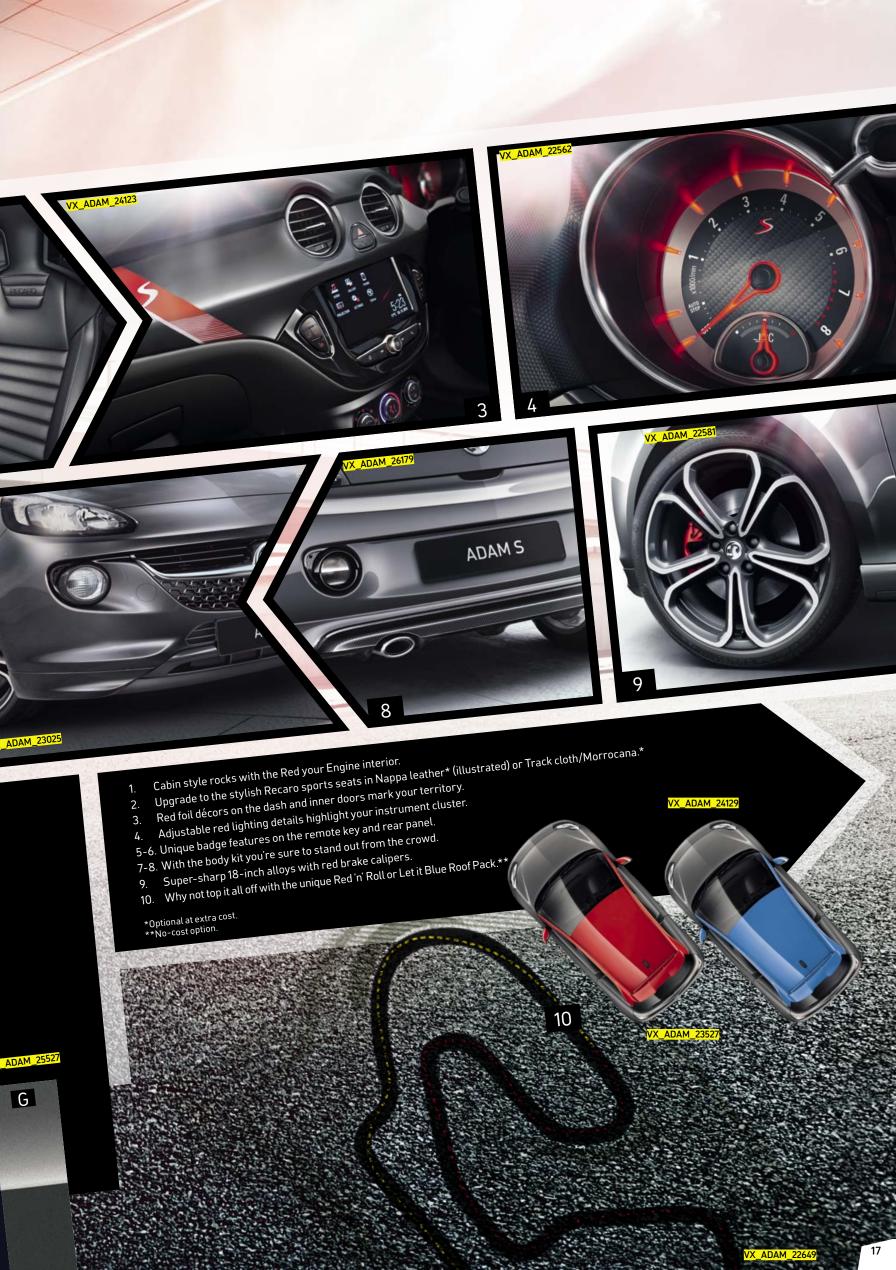

Make the perfect first impression with simply must have features.

**1. Open that door, drop that jaw.** ADAM JAM's out-standing outside has an in-credible inside to match.

2. The key to your creation. ADAM JAM keys hold their own on any table. 3. Loud and proud. The ADAM badge says it all. Add the Urban Pack and you can say it with more chrome.

4. Alloy wheels. The ADAM JAM doesn't just get from A to B. It gets noticed along the way thanks to its striking 16-inch Titan Triple Cross alloy wheels.

2. Light show. Rear LEDs make a powerful finish.

*3. Sporty ADAM SLAM seats.* These seats have a simple message: *Get in and get going.* 

*4/5. Alloy wheels.* 17-inch Manoogian Hurricane alloys are fitted as standard with a high-gloss black available as a no-cost option. (4). But why not move up to the monster 18-inch Silver Turbine design (5)\* to really set off your ADAM SLAM?