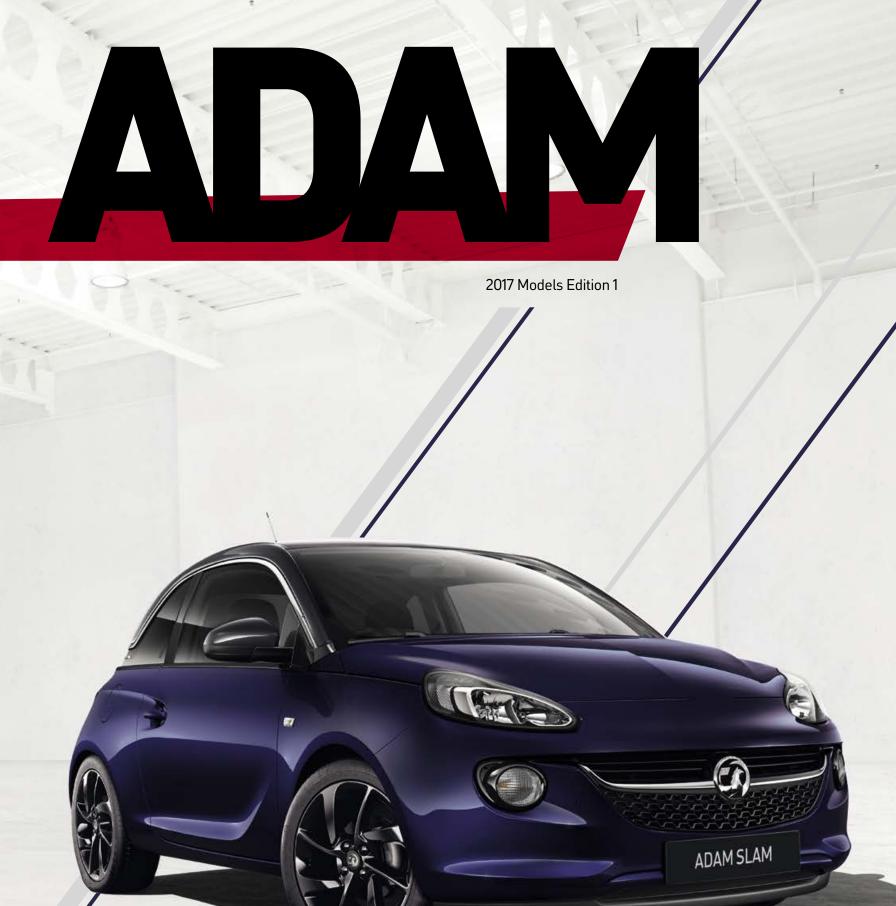

You can now equip your ADAM with the latest in-car technology; the R4.0 IntelliLink system\*, a smart all-in-one infotainment system with a big, 7-inch colour display. Designed to work without a CD player, IntelliLink seamlessly supports<sup>1</sup> portable Bluetooth<sup>®</sup> and USB audio devices, so not only can you make calls while on the move but you can hook up your smartphones or tablets to access your own music or videos<sup>2</sup>. The R4.0 IntelliLink is not only compatible with Apple CarPlay<sup>™</sup> and Android Auto<sup>™</sup>, it also looks great and is super easy to use via the touchscreen or steering wheel controls. And on ADAM SLAM and S models, with Vauxhall OnStar your ADAM will even become a Wi-Fi Hotspot for up to seven devices. How cool is that?

## YOUR APPS.

The R4.0 IntelliLink comes with a built-in smartphone link that works with a wide range of apps. With Apple CarPlay™ or Android Auto™, now you can display<sup>3</sup> certain apps and features from your smartphone in the dash on the big R4.0 IntelliLink colour display – and control your smartphone conveniently via the touchscreen or voice command. You can make calls, check your voice mail, send and receive messages, stream music and use Apple or Google Maps to get directions, real-time traffic information and route guidance.