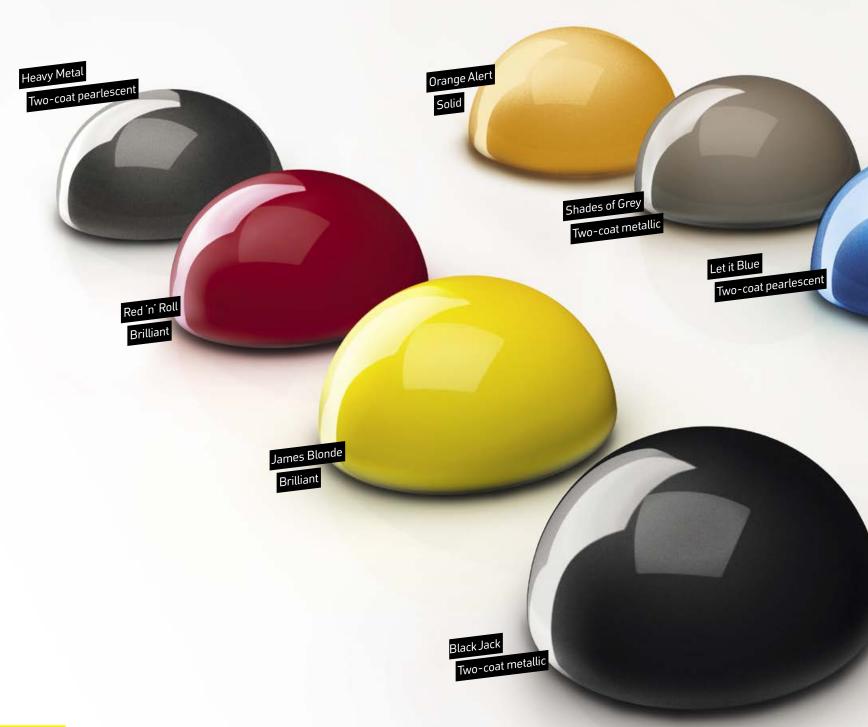

# <section-header><section-header><section-header><section-header><section-header>

Two-coat metallic

VX ADAM 18675

White my Fire Brilliant

VX ADAM 21191

#### White my Fire Brilliant

Pump up the Blue

Purple Fiction Two-coat pearlescent

Saturday White Fever Brilliant

Exterior colours are a big part of your car's personality. And because ADAM stands for self-expression, you get a whole lot of colours to choose from. Whether ADAM JAM, GLAM. SLAM or S, once you've decided on your body colour, you can create a cool two-tone look with one of three optional Roof Packs (includes matching roof and door mirrors) – in Black Jack, White my Fire or Shades of Grey, complete with dark-tinted rear glass. ADAM S models have the option of a unique Red 'n' Roll or Let it Blue Roof Pack. There are 11 body paints and countless different colour combinations to choose from. How's that for choice!