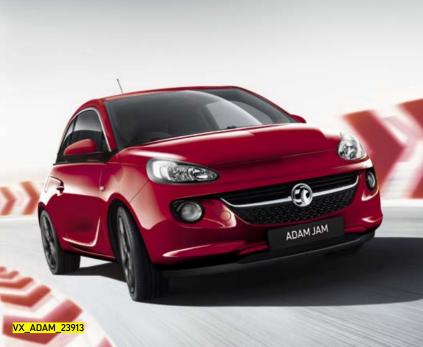

## ADAM JAM.

Bring home an ADAM JAM and your neighbours are going to notice. Striking colour combos are eye-catching and attention-grabbing both inside and out. Big personality and funky shape come factory-fitted, so get your imagination to work and shake up your street. To start you off all this comes as standard: • 16-inch Titan Triple Cross alloy wheels

- Air conditioning
- CD player with USB facility and aux-in socket
- Bluetooth<sup>®</sup> connectivity
- Trip computer
- Cruise control
- Tyre pressure monitoring system

And your power choice with insurance groups: 1.2i (70PS) 1.4i (87PS)

3E 6E

Red 'n' Roll brilliant paint is optional at extra cost.
VX\_ADAM 23870

Log on to www.vauxhalladam.co.uk and download the Price and Specification Guide for more detailed ADAM JAM specification information, or to use the configurator.