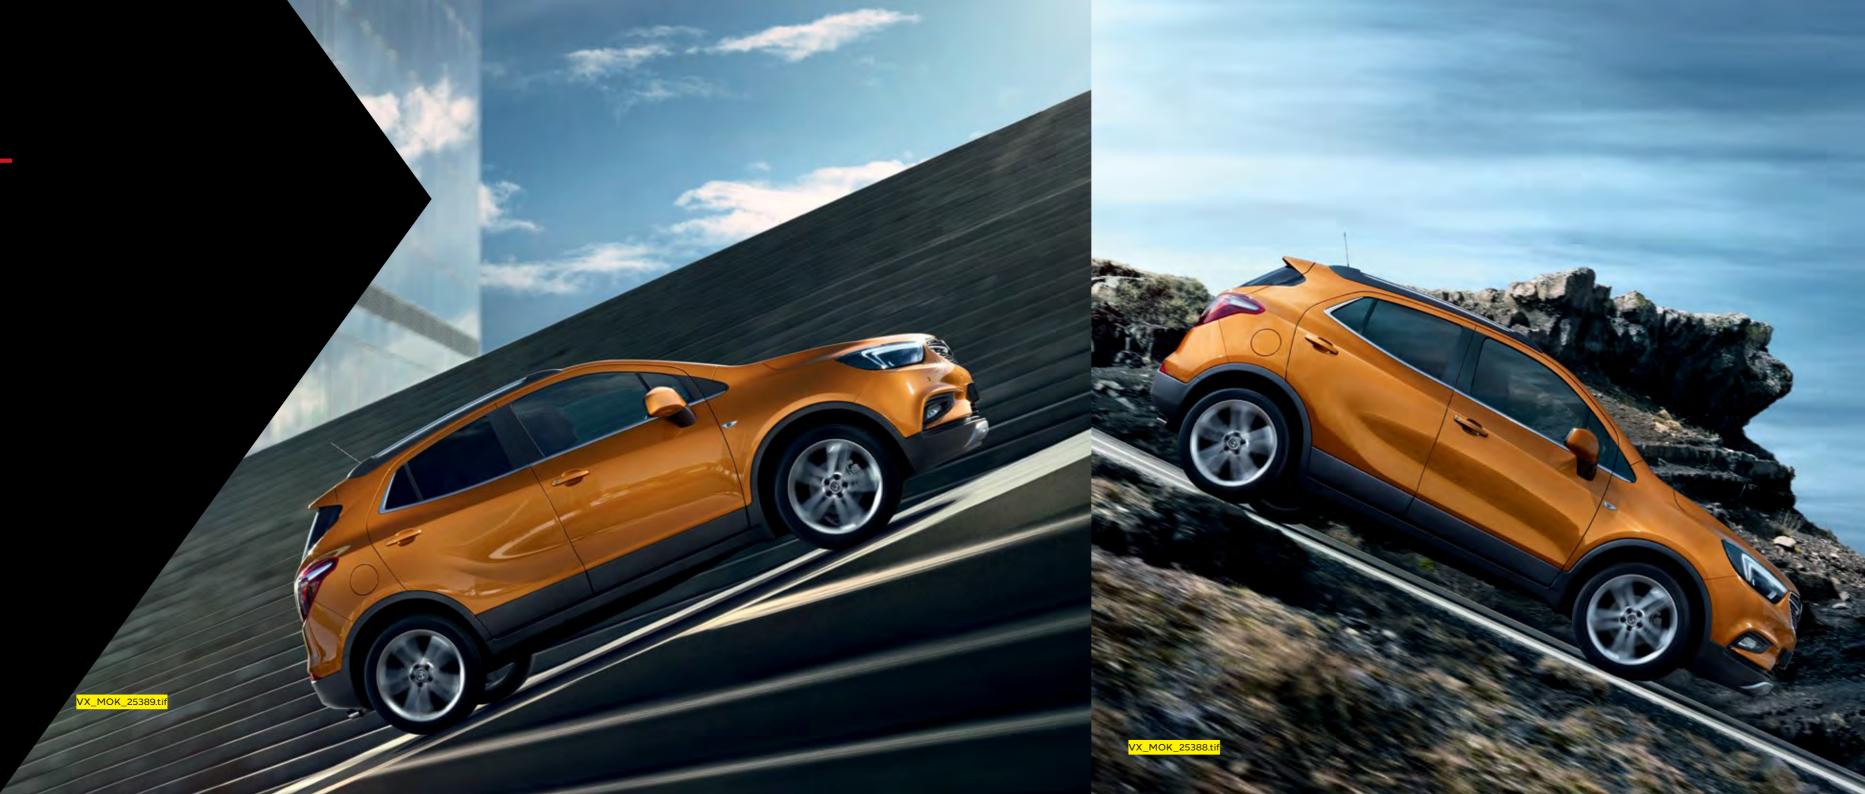

# TAKES TOWN AND COUNTRY TO A DIFFERENT CLASS.

Mokka X brings premium design and practicality to the street smart SUV. Nicely compact with a muscular shape, it not only looks and drives great in the city, but has the ride height and big alloy wheels to go off-road with confidence.

- **1. Xtra all-round.** In every detail, Mokka X shows off urban style with a rugged attitude.
- **2. Ready for action.** Useful features like roof rails enhance Mokka X's poised and sporty look.
- **3. Let the outdoors in.** The big glass sunroof\* adds to the great sense of space inside.