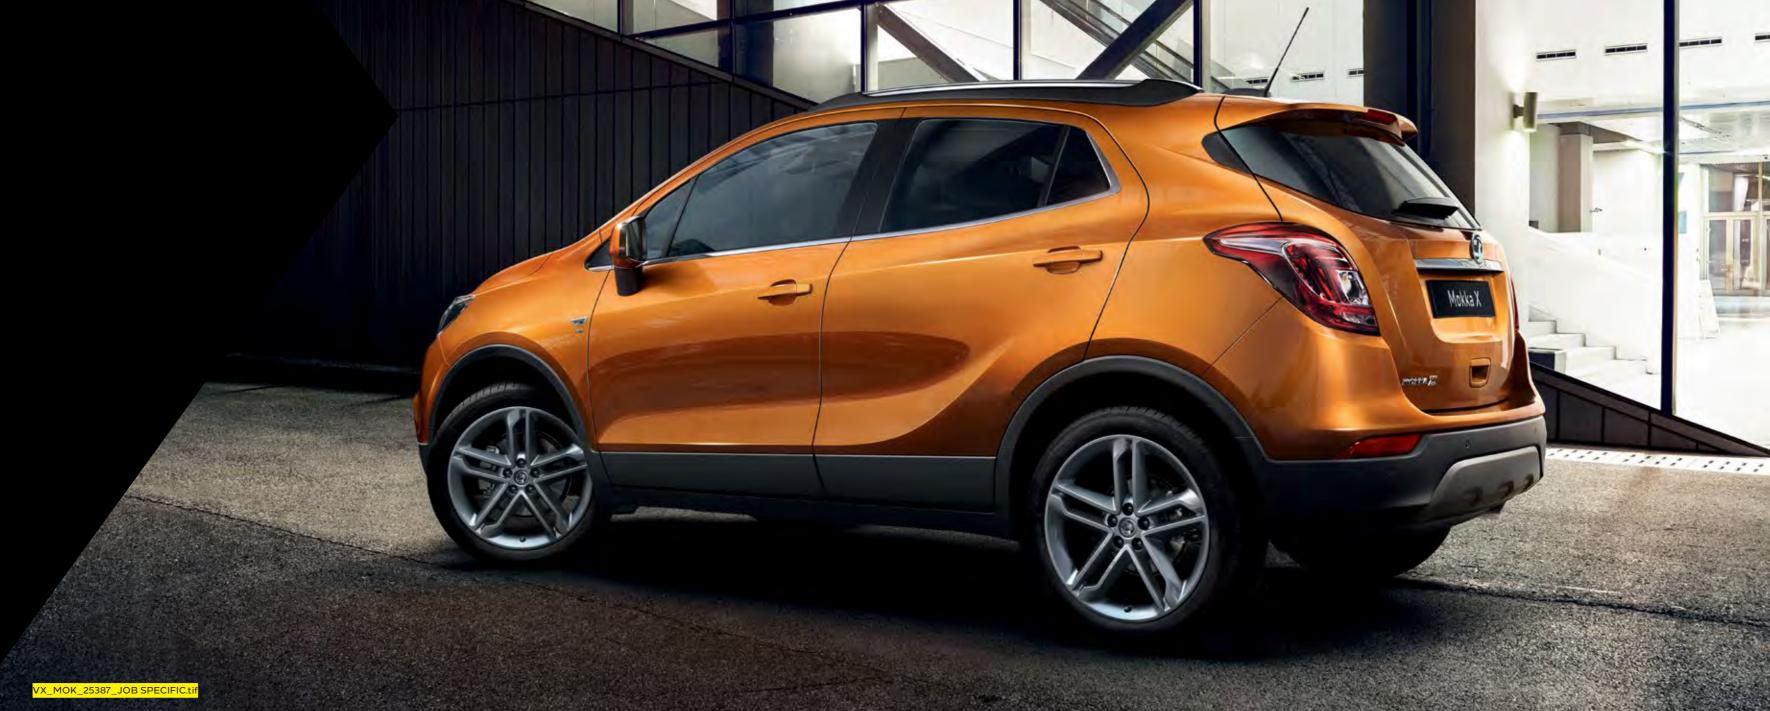

# TAKES TOWN AND COUNTRY TO A DIFFERENT CLASS.

Mokka X brings premium design and practicality to the street smart SUV. Nicely compact with a muscular shape, it not only looks and drives great in the city, but has the ride height and big alloy wheels to go off-road with confidence.

- **1. Xtra all-round.** In every detail, Mokka X shows off urban style with a rugged attitude.
- **2. Ready for action.** Useful features like roof rails enhance Mokka X's poised and sporty look.
- **3. Let the outdoors in.** The big glass sunroof\* adds to the great sense of space inside.