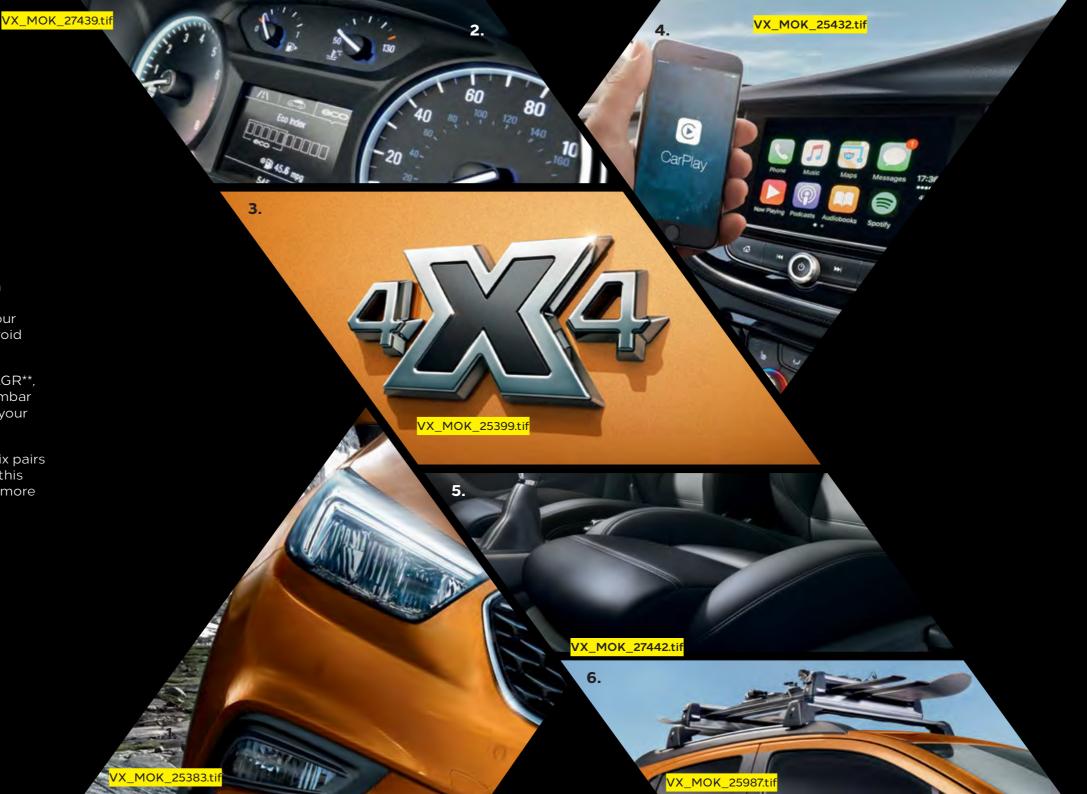

# LIVE THE HIGH LIFE.

Underneath that rugged exterior, Mokka X shows off plenty of sophistication. Here's a taste of the highlights - beginning with some rather clever headlights:

- 1. LED Adaptive Forward Lighting\* tailors the shape of your headlights' beam for up to nine different driving situations, giving you optimum visibility at all times. Be enlightened on page 13.
- **2. Premium interior design** makes your Mokka X a great place to spend time. The clean, uncluttered cabin adds a feeling of calm to every journey. Practical technology puts you in control. And carefully crafted details give you an extra sense of luxury. Head to page 8 to take a closer look at the Mokka X interior.
- 3. 4X4 intelligent All Wheel Drive will automatically distribute the power between the front and rear wheels to optimise Mokka X's traction in difficult conditions, giving even greater grip. Steer your way to page 10.

- 4. R4.0 IntelliLink. Stay informed and entertained with a state-of-the-art infotainment system, featuring a touchscreen interface that seamlessly integrates your digital devices using either Apple CarPlay™ or Android Auto™. Fast forward to page 19.
- 5. Ergonomic active seats<sup>†</sup>, specially certified by the AGR\*\*, with extendable thigh support and an adjustable lumbar area to support you in all the right places and keep your back healthy. Sit back, relax and check out page 8.
- **6. Ski and snowboard carrier.** This is said to said the said that the s of skis or four snowboards safely and securely with this tough carrier, available as an accessory. To discover more lifestyle accessories, head to pages 24-25.