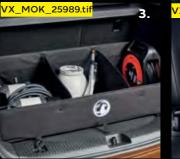

# BRING IT ON.

Mokka X is made for all kinds of adventures – big and small, extraordinary and day-to-day – so we've put together some accessories to make life on the road easier.

- 1. Hard cargo tray. When you've lots of smaller items to load, this made-to-measure tray is a must. High-edged, flexible and washable, it has a non-skid surface to keep loads in one place, and to help keep the luggage area clean and tidy.
- 2. Ski and snowboard carrier. Perfect for snow sports fans – carry up to six pairs of skis or up to four snowboards using this tough, secure carrier\*.
- **3. Cargo organiser.** This collapsible organiser stops things you're carrying from moving around when you're on the road, keeping everything in its right place.
- **4. FlexConnect tablet holder.** Ideal device holder for passengers, so you can mount tablets up high to watch movies, or lower for reading and typing.
- **5. Unique styling.** Yours may not be the only Mokka X on the road, but it's the only one that's yours. Show it with your own choice of styling accessories, including anti-slip side steps, styling inserts and an aerodynamic roof spoiler.
- **6. Dog guard.** Our strong, durable dog guards are tailor-made to fit your vehicle and designed to keep your pet safe.