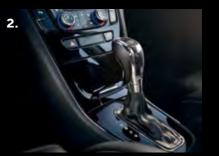

# STAY CONNECTED, WHEREVER YOU ROAM.

The Mokka X is one of the best-connected, smartest SUVs in its category. What's more, with IntelliLink as standard too, you can display features from your smartphone<sup>1</sup> to the touchscreen on the facia, keeping you informed and entertained on the road.

- 1. Smartphone projection. R4.0 IntelliLink can access applications from your smartphone or tablet device, which can be projected to the touchscreen display. So you can do things like use Maps, or enjoy TuneIn and Spotify, either using the touchscreen or the voice control interface to control the apps.
- 2. The 7-inch multitasker. The R4.0 IntelliLink also gives you hands-free phone calls and audio streaming through Bluetooth®. And it's compatible with Apple CarPlay™ and Google's Android Auto™, so you can store and personalise all your favourite radio stations.
- **3. Top-of-the-range sat nav.** On top of all that R4.0 functionality, the optional 8-inch Navi 900 IntelliLink<sup>2</sup> includes a fully-fledged navigation system with bird's eye view mode. You can choose destinations through the voice command mode, the touchscreen or select places from your favourites.