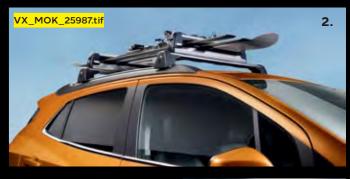

# BRING IT ON.

Mokka X is made for all kinds of adventures – big and small, extraordinary and day-to-day – so we've put together some accessories to make life on the road easier.

- 1. Hard cargo tray. When you've lots of smaller items to load, this made-to-measure tray is a must. High-edged, flexible and washable, it has a non-skid surface to keep loads in one place, and to help keep the luggage area clean and tidy.
- 2. Ski and snowboard carrier. Perfect for snow sports fans – carry up to six pairs of skis or up to four snowboards using this tough, secure carrier\*.
- **3. Cargo organiser.** This collapsible organiser stops things you're carrying from moving around when you're on the road, keeping everything in its right place.
- **4. FlexConnect tablet holder.** Ideal device holder for passengers, so you can mount tablets up high to watch movies, or lower for reading and typing.
- **5. Unique styling.** Yours may not be the only Mokka X on the road, but it's the only one that's yours. Show it with your own choice of styling accessories, including anti-slip side steps, styling inserts and an aerodynamic roof spoiler.
- **6. Dog guard.** Our strong, durable dog guards are tailor-made to fit your vehicle and designed to keep your pet safe.