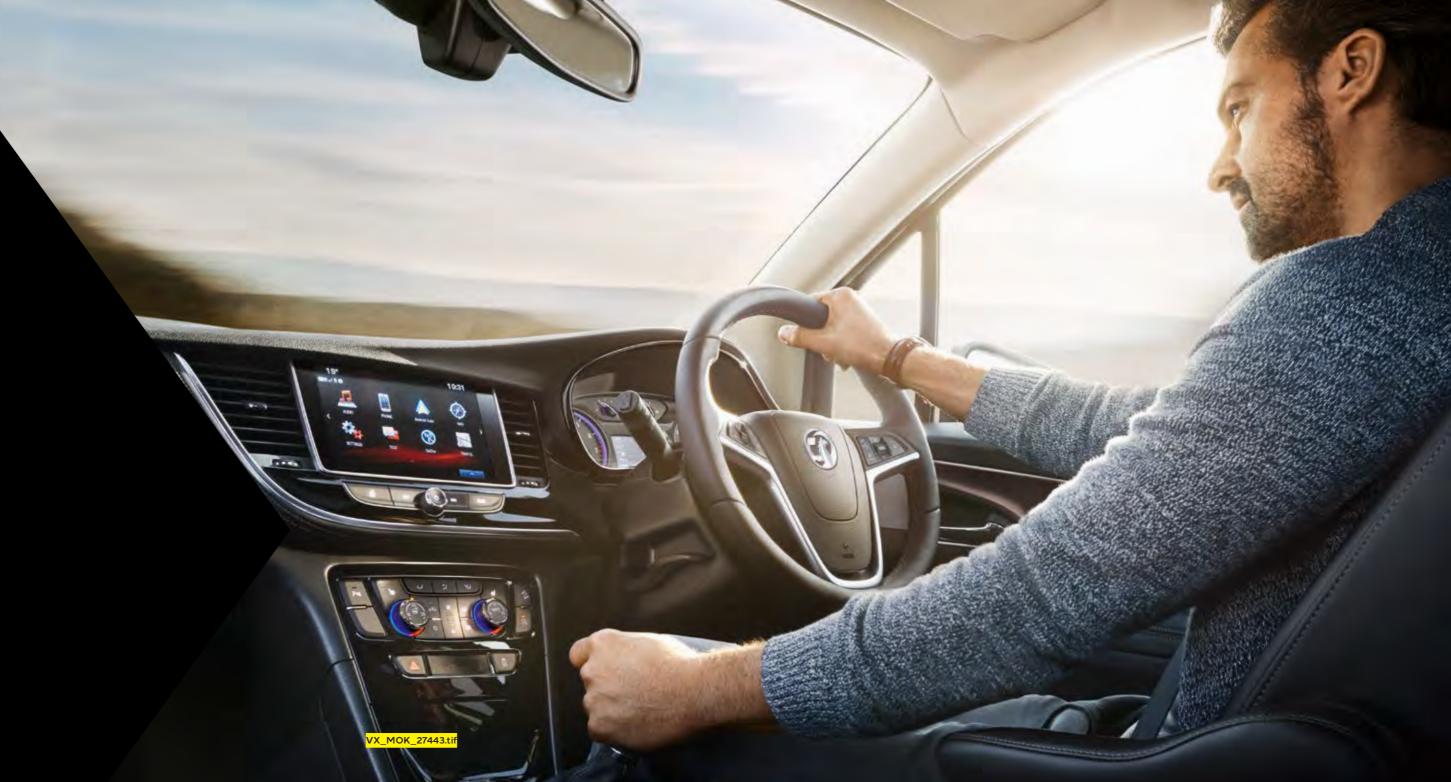

# STAY CONNECTED, WHEREVER YOU ROAM.

The Mokka X is one of the best-connected, smartest SUVs in its category. What's more, with IntelliLink as standard too, you can display features from your smartphone<sup>1</sup> to the touchscreen on the facia, keeping you informed and entertained on the road.

- 1. Smartphone projection. R4.0 IntelliLink can access applications from your smartphone or tablet device, which can be projected to the touchscreen display. So you can do things like use Maps, or enjoy TuneIn and Spotify, either using the touchscreen or the voice control interface to control the apps.
- 2. The 7-inch multitasker. The R4.0 IntelliLink also gives you hands-free phone calls and audio streaming through Bluetooth®. And it's compatible with Apple CarPlay™ and Google's Android Auto™, so you can store and personalise all your favourite radio stations.
- **3. Top-of-the-range sat nav.** On top of all that R4.0 functionality, the optional 8-inch Navi 900 IntelliLink<sup>2</sup> includes a fully-fledged navigation system with bird's eye view mode. You can choose destinations through the voice command mode, the touchscreen or select places from your favourites.