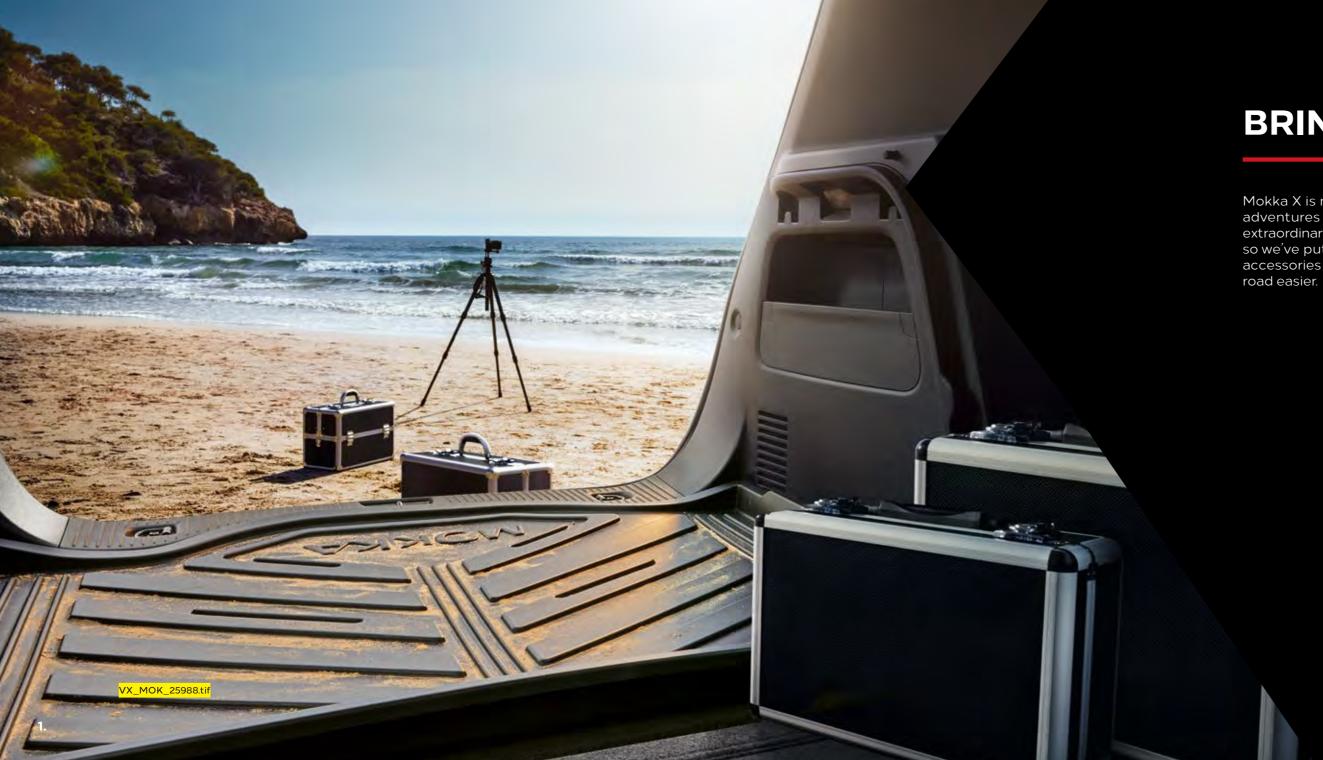

# BRING IT ON.

Mokka X is made for all kinds of adventures – big and small, extraordinary and day-to-day – so we've put together some accessories to make life on the road easier.

- 1. Hard cargo tray. When you've lots of smaller items to load, this made-to-measure tray is a must. High-edged, flexible and washable, it has a non-skid surface to keep loads in one place, and to help keep the luggage area clean and tidy.
- 2. Ski and snowboard carrier. Perfect for snow sports fans – carry up to six pairs of skis or up to four snowboards using this tough, secure carrier\*.
- **3. Cargo organiser.** This collapsible organiser stops things you're carrying from moving around when you're on the road, keeping everything in its right place.
- **4. FlexConnect tablet holder.** Ideal device holder for passengers, so you can mount tablets up high to watch movies, or lower for reading and typing.
- **5. Unique styling.** Yours may not be the only Mokka X on the road, but it's the only one that's yours. Show it with your own choice of styling accessories, including anti-slip side steps, styling inserts and an aerodynamic roof spoiler.
- **6. Dog guard.** Our strong, durable dog guards are tailor-made to fit your vehicle and designed to keep your pet safe.