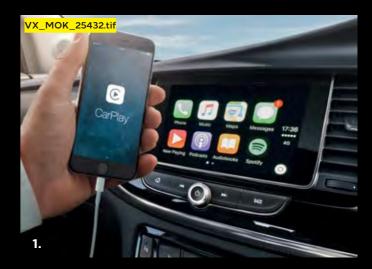

# STAY CONNECTED, WHEREVER YOU ROAM.

The Mokka X is one of the best-connected, smartest SUVs in its category. What's more, with IntelliLink as standard too, you can display features from your smartphone<sup>1</sup> to the touchscreen on the facia, keeping you informed and entertained on the road.

- 1. Smartphone projection. R4.0 IntelliLink can access applications from your smartphone or tablet device, which can be projected to the touchscreen display. So you can do things like use Maps, or enjoy TuneIn and Spotify, either using the touchscreen or the voice control interface to control the apps.
- 2. The 7-inch multitasker. The R4.0 IntelliLink also gives you hands-free phone calls and audio streaming through Bluetooth®. And it's compatible with Apple CarPlay™ and Google's Android Auto™, so you can store and personalise all your favourite radio stations.
- **3. Top-of-the-range sat nav.** On top of all that R4.0 functionality, the optional 8-inch Navi 900 IntelliLink<sup>2</sup> includes a fully-fledged navigation system with bird's eye view mode. You can choose destinations through the voice command mode, the touchscreen or select places from your favourites.

**android**auto

For more detail on the Mokka X's infotainment system, please click through to the Mokka X Price and Specification Guide, vauxhall.co.uk/gomokkax

<sup>1</sup>Compatibility and certain functionalities may differ depending on type of device and version of operating system. <sup>2</sup>Standard on Design Nay, Elite Nav and optional on Active models. Apple CarPlay and Apple are trademarks of Apple Inc. registered in the U.S. and other countries. Android is a trademark of Google Inc.