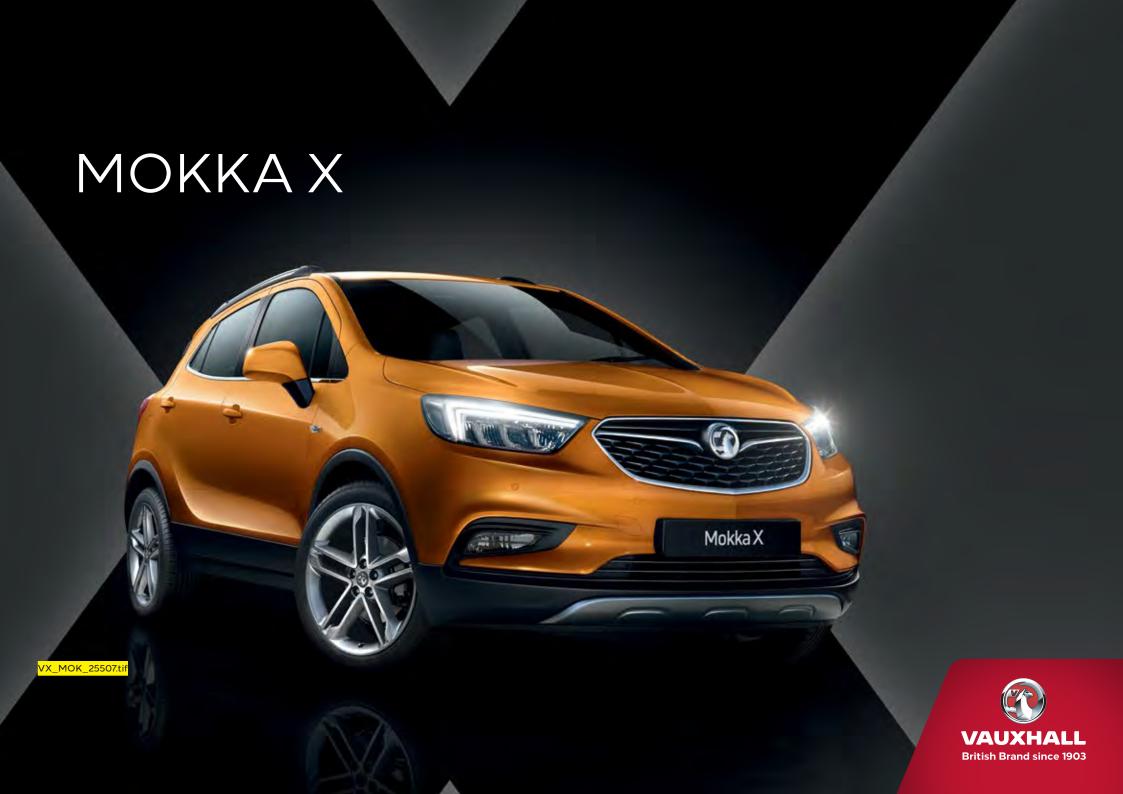

# YOU GOT THIS.

That feeling when things feel right – a little shiver of pleasure.

Mokka X hits that spot. It's a mix of the familiar with the unexpected, blending city-savvy tech with off-road thrills.

Inside its effortlessly comfy interior, you'll enjoy nice extra height, with the feel-good factor of a great view all around you.

You've got extra traction too. Mokka X packs extra muscle with its intelligent four-wheel drive system for better stability, grip and handling. So whether you're on the motorway, nipping round town or off-road, it stays on track.

Plus you get plenty of extra clever tech too. On the safety side there's LED Adaptive Forward Lighting\*, as well as touchscreen infotainment.

So wherever you're going, Mokka X gets you right there.