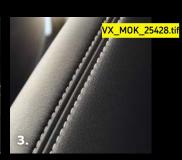

Detailed refinement and upscale quality continue throughout the cabin. Deeply contoured ergonomic active seats\*, smart technology and thoughtful features show off the careful design that has gone into the Mokka X interior.

- 1. Clarity and style. The clean, uncluttered layout of the centre console with the integrated IntelliLink touchscreen display makes it easy to find key controls at a glance.
- **2. Practical technology.** Complementing the IntelliLink touchscreen display, the driver display in the instrument cluster shows up loud and clear.
- **3. Crafted with care.** Stylish facia stitching shows off the Mokka X's quality in even the smallest of details.