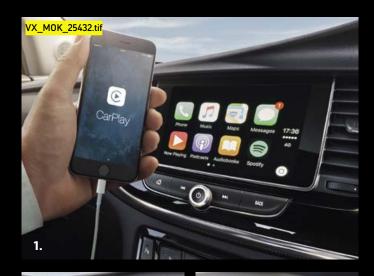

## STAY CONNECTED, WHEREVER YOU ROAM.

The Mokka X is one of the best-connected, smartest SUVs in its category. What's more, with IntelliLink as standard too, you can display features from your smartphone<sup>1</sup> to the touchscreen on the facia, keeping you informed and entertained on the road.

- 1. Smartphone projection. R4.0 IntelliLink can access applications from your smartphone or tablet device, which can be projected to the touchscreen display. So you can do things like use Maps, or enjoy TuneIn and Spotify, either using the touchscreen or the voice control interface to control the apps.
- **2. The 7-inch multitasker.** The R4.0 IntelliLink also gives you hands-free phone calls and audio streaming through Bluetooth®. And it's compatible with Apple CarPlay™ and Google's Android Auto™, so you can store and personalise all your favourite radio stations.
- 3. Top-of-the-range sat nav. On top of all that R4.0 functionality, the optional 8-inch Navi 900 IntelliLink<sup>2</sup> includes a fully-fledged navigation system with bird's eve view mode. You can choose destinations through the voice command mode, the touchscreen or select places from your favourites.