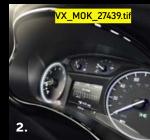

- 1. Clarity and style. The clean, uncluttered layout of the centre console with the integrated IntelliLink touchscreen display makes it easy to find key controls at a glance.
- **2. Practical technology.** Complementing the IntelliLink touchscreen display, the driver display in the instrument cluster shows up loud and clear.
- **3. Crafted with care.** Stylish facia stitching shows off the Mokka X's quality in even the smallest of details.