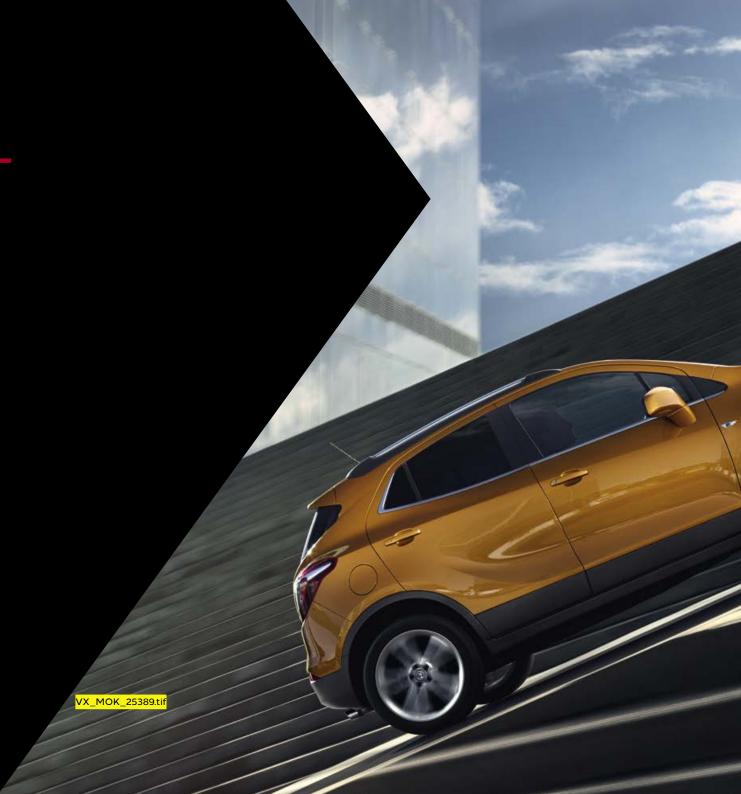

# TAKES TOWN AND COUNTRY TO A DIFFERENT CLASS.

Mokka X brings premium design and practicality to the street smart SUV. Nicely compact with a muscular shape, it not only looks and drives great in the city, but has the ride height and big alloy wheels to go off-road with confidence.

- **1. Xtra all-round.** In every detail, Mokka X shows off urban style with a rugged attitude.
- **2. Ready for action.** Useful features like roof rails enhance Mokka X's poised and sporty look.
- **3. Let the outdoors in.** The big glass sunroof\* adds to the great sense of space inside.