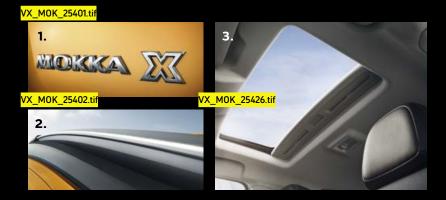

# TAKES TOWN AND COUNTRY TO A DIFFERENT CLASS.

Mokka X brings premium design and practicality to the street smart SUV. Nicely compact with a muscular shape, it not only looks and drives great in the city, but has the ride height and big alloy wheels to go off-road with confidence.

- **1. Xtra all-round.** In every detail, Mokka X shows off urban style with a rugged attitude.
- **2. Ready for action.** Useful features like roof rails enhance Mokka X's poised and sporty look.
- **3. Let the outdoors in.** The big glass sunroof\* adds to the great sense of space inside.