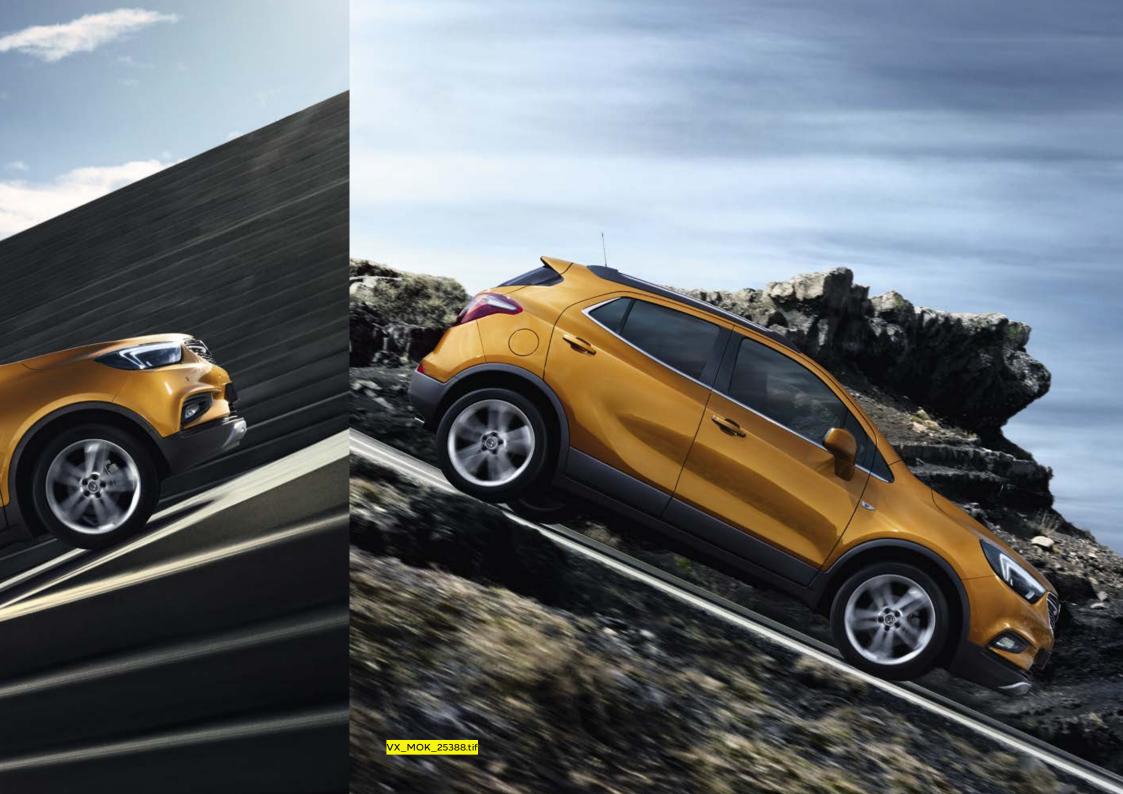

# TAKES TOWN AND COUNTRY TO A DIFFERENT CLASS.

Mokka X brings premium design and practicality to the street smart SUV. Nicely compact with a muscular shape, it not only looks and drives great in the city, but has the ride height and big alloy wheels to go off-road with confidence.

- **1. Xtra all-round.** In every detail, Mokka X shows off urban style with a rugged attitude.
- **2. Ready for action.** Useful features like roof rails enhance Mokka X's poised and sporty look.
- **3. Let the outdoors in.** The big glass sunroof\* adds to the great sense of space inside.