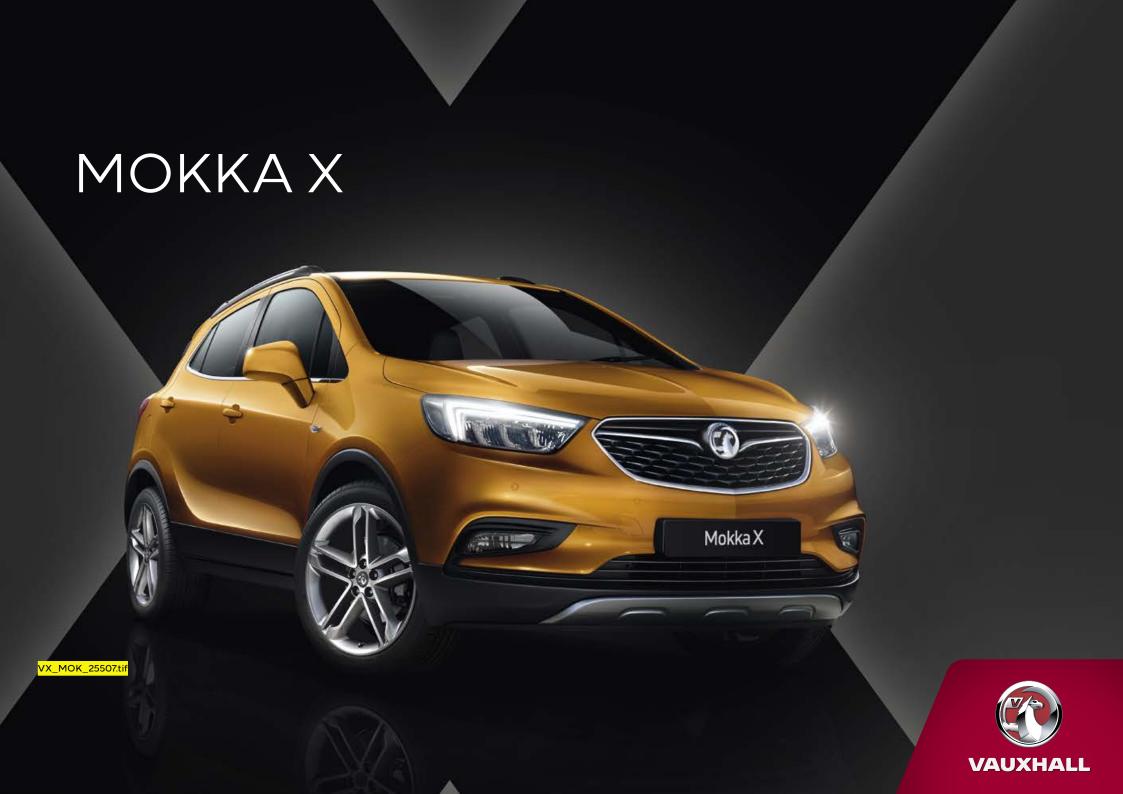

## YOU GOT THIS.

That feeling when things feel right - a little shiver of pleasure.

Mokka X hits that spot. It's a mix of the familiar with the unexpected, blending city-savvy tech with off-road thrills.

Inside its effortlessly comfy interior, you'll enjoy nice extra height, with the feel-good factor of a great view all around you.

You've got extra traction too. Mokka X packs extra muscle with its intelligent four-wheel drive system for better stability, grip and handling. So whether you're on the motorway, nipping round town or off-road, it stays on track.

Plus you get plenty of extra clever tech too. On the safety side there's LED Adaptive Forward Lighting\*, as well as touchscreen infotainment.

So wherever you're going, Mokka X gets you right there.

\*Optional at extra cost.