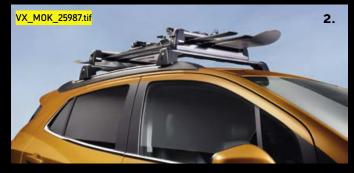

#### BRING IT ON.

Mokka X is made for all kinds of adventures – big and small, extraordinary and day-to-day – so we've put together some accessories to make life on the road easier.

- 1. Hard cargo tray. When you've lots of smaller items to load, this made-to-measure tray is a must. High-edged, flexible and washable, it has a non-skid surface to keep loads in one place, and to help keep the luggage area clean and tidy.
- **2. Ski and snowboard carrier.** Perfect for snow sports fans carry up to six pairs of skis or up to four snowboards using this tough, secure carrier\*.
- **3. Cargo organiser.** This collapsible organiser stops things you're carrying from moving around when you're on the road, keeping everything in its right place.
- **4. FlexConnect tablet holder.** Ideal device holder for passengers, so you can mount tablets up high to watch movies, or lower for reading and typing.
- **5. Unique styling.** Yours may not be the only Mokka X on the road, but it's the only one that's yours. Show it with your own choice of styling accessories, including anti-slip side steps, styling inserts and an aerodynamic roof spoiler.
- **6. Dog guard.** Our strong, durable dog guards are tailor-made to fit your vehicle and designed to keep your pet safe.