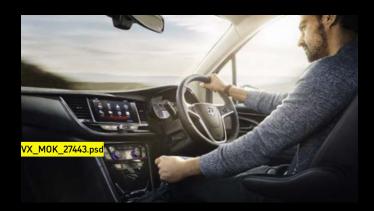

#### FEELS GOOD INSIDE.

Step into the Mokka X, and the first thing you'll notice is its premium quality and elegant minimalism. Its airy, uncluttered cabin and facia give you a true sense of spaciousness, heightened by Mokka X's elevated position that gives you a clear view of the road ahead.

Detailed refinement and upscale quality continue throughout the cabin. Deeply contoured ergonomic active seats\*, smart technology and thoughtful features show off the careful design that has gone into the Mokka X interior.

Storage space is also generous and clever, with improved arrangements that are even more useful. Throughout the cabin, delicate curves complement the high-quality trim to highlight the cool, calm and comfortable feel of Mokka X's interior. Welcome inside.

- 1. Clarity and style. The clean, uncluttered layout of the centre console with the integrated IntelliLink touchscreen display makes it easy to find key controls at a glance.
- **2. Practical technology.** Complementing the IntelliLink touchscreen display, the driver display in the instrument cluster shows up loud and clear.
- **3. Crafted with care.** Stylish facia stitching shows off the Mokka X's quality in even the smallest of details.