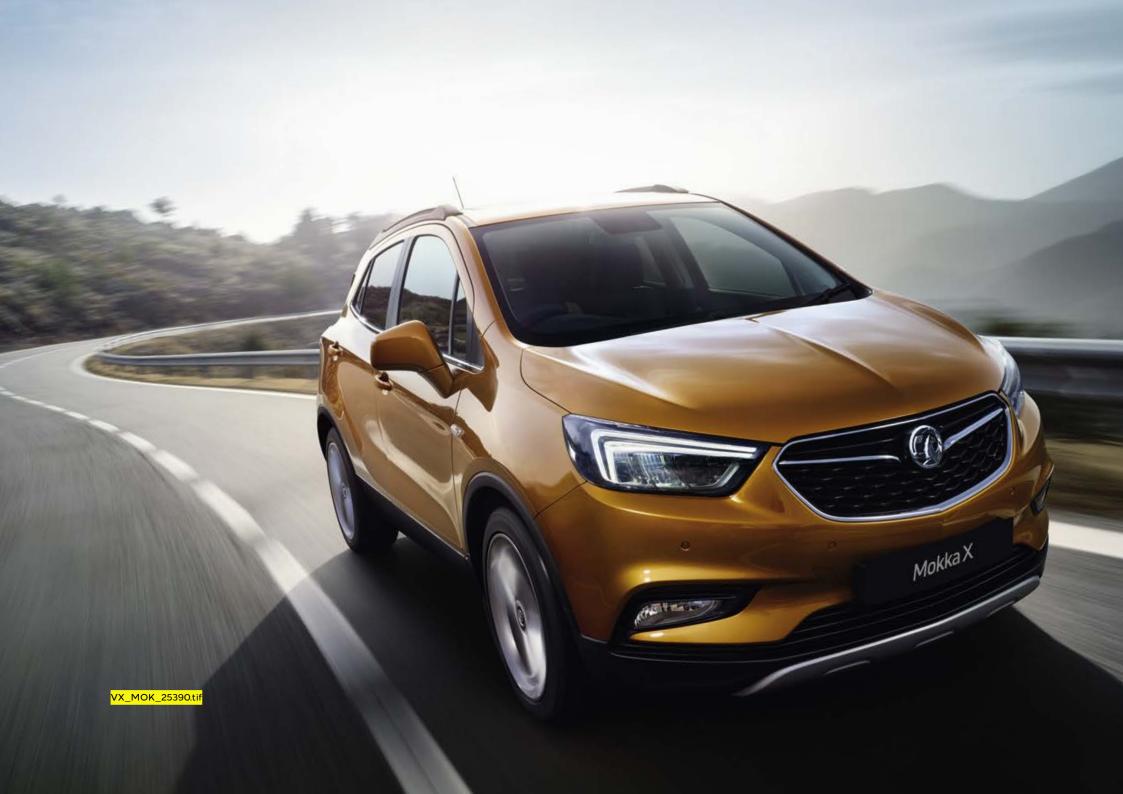

# TAKES TOWN AND COUNTRY TO A DIFFERENT CLASS.

Mokka X brings premium design and practicality to the street smart SUV. Nicely compact with a muscular shape, it not only looks and drives great in the city, but has the ride height and big alloy wheels to go off-road with confidence.

- **1. Xtra all-round.** In every detail, Mokka X shows off urban style with a rugged attitude.
- **2. Ready for action.** Useful features like roof rails enhance Mokka X's poised and sporty look.
- **3. Let the outdoors in.** The big glass sunroof\* adds to the great sense of space inside.