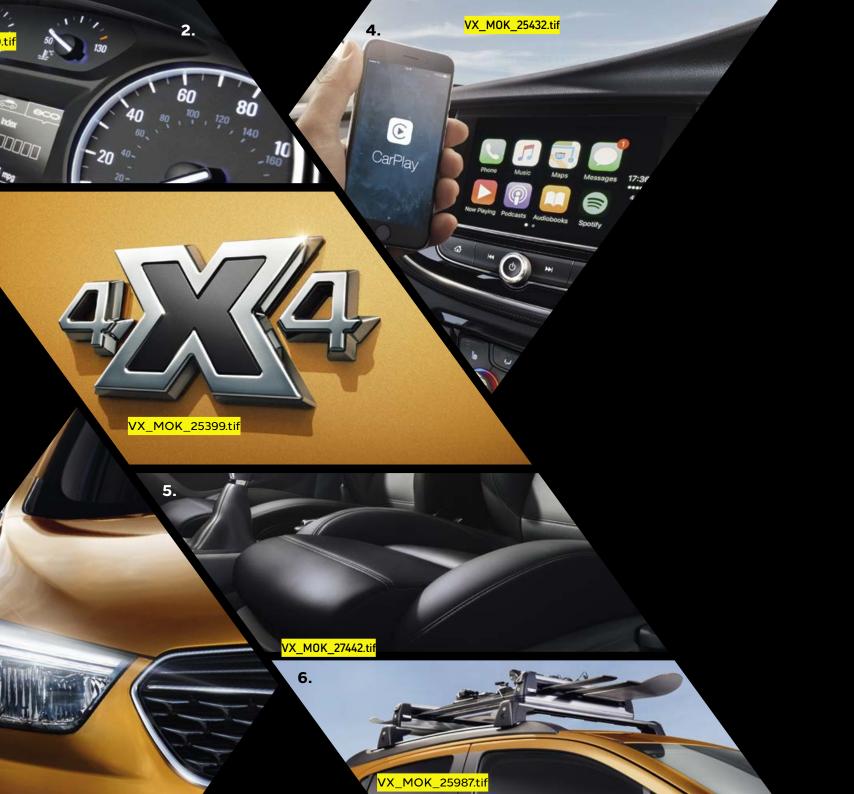

#### LIVE THE HIGH LIFE.

Underneath that rugged exterior, Mokka X shows off plenty of sophistication. Here's a taste of the highlights – beginning with some rather clever headlights:

- 1. **LED Adaptive Forward Lighting\*** tailors the shape of your headlights' beam for up to nine different driving situations, giving you optimum visibility at all times. Be enlightened on page 13.
- 2. Premium interior design makes your Mokka X a great place to spend time. The clean, uncluttered cabin adds a feeling of calm to every journey. Practical technology puts you in control. And carefully crafted details give you an extra sense of luxury. Head to page 8 to take a closer look at the Mokka X interior.
- **3. 4X4 intelligent All Wheel Drive** will automatically distribute the power between the front and rear wheels to optimise Mokka X's traction in difficult conditions, giving even greater grip. Steer your way to page 10.

- **4. R4.0 IntelliLink.** Stay informed and entertained with a state-of-the-art infotainment system, featuring a touchscreen interface that seamlessly integrates your digital devices using either Apple CarPlay™ or Android Auto™. Fast forward to page 19.
- **5. Ergonomic active seats**<sup>†</sup>, specially certified by the AGR\*\*, with extendable thigh support and an adjustable lumbar area to support you in all the right places and keep your back healthy. Sit back, relax and check out page 8.
- **6. Ski and snowboard carrier.**<sup>11</sup> Skiers can carry up to six pairs of skis or four snowboards safely and securely with this tough carrier, available as an accessory. To discover more lifestyle accessories, head to pages 24-25.