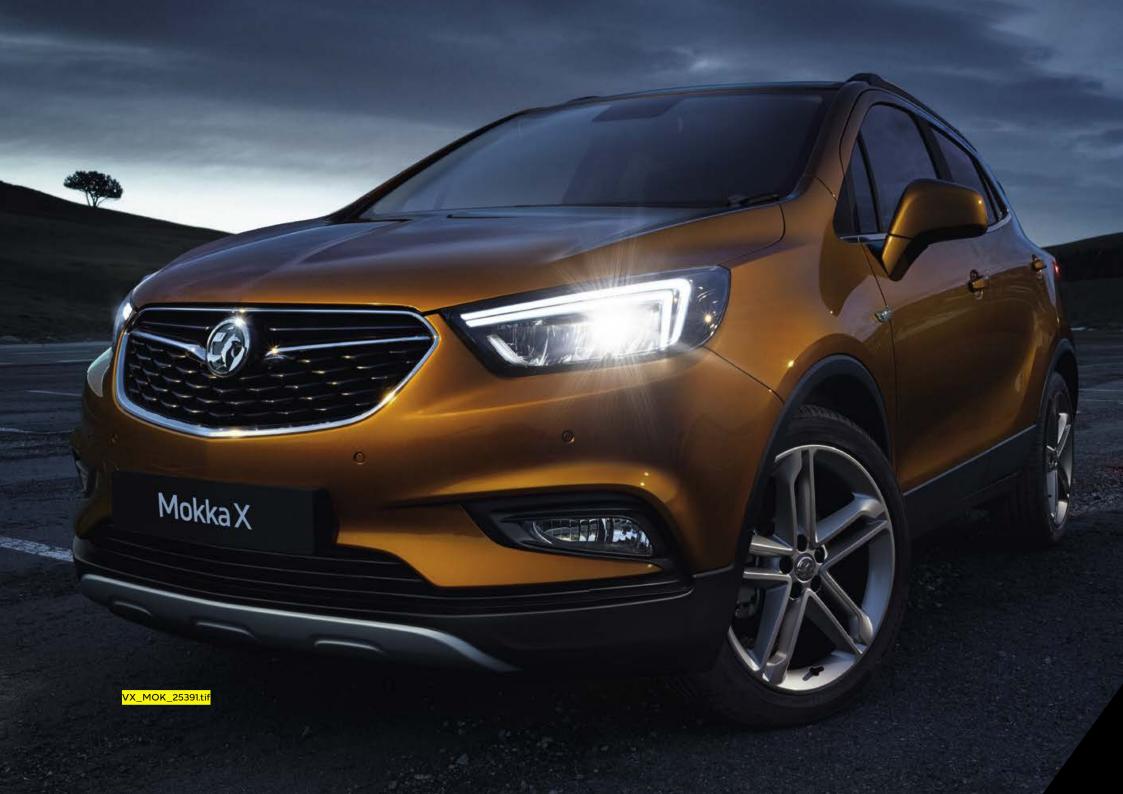

#### LIGHTS WITH BRIGHT IDEAS.

Mokka X is one of the first SUVs to offer full LED Adaptive Forward Lighting (AFL)\*. This literally brilliant LED technology automatically adjusts an array of LED beams to illuminate different hazards, depending on the kind of driving or manoeuvre you're performing.

How AFL works. AFL headlights on the Mokka X feature six LED elements that light the road 30% brighter than standard halogen lights, giving you a better chance to see hazards sooner and giving you more time to react in an emergency. The AFL LED system uses data such as the Mokka X's speed, steering angle and indicators to choose the best lighting pattern.