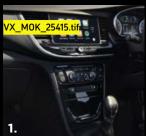

- 1. Clarity and style. The clean, uncluttered layout of the centre console with the integrated IntelliLink touchscreen display makes it easy to find key controls at a glance.
- **2. Practical technology.** Complementing the IntelliLink touchscreen display, the driver display in the instrument cluster shows up loud and clear.
- **3. Crafted with care.** Stylish facia stitching shows off the Mokka X's quality in even the smallest of details.