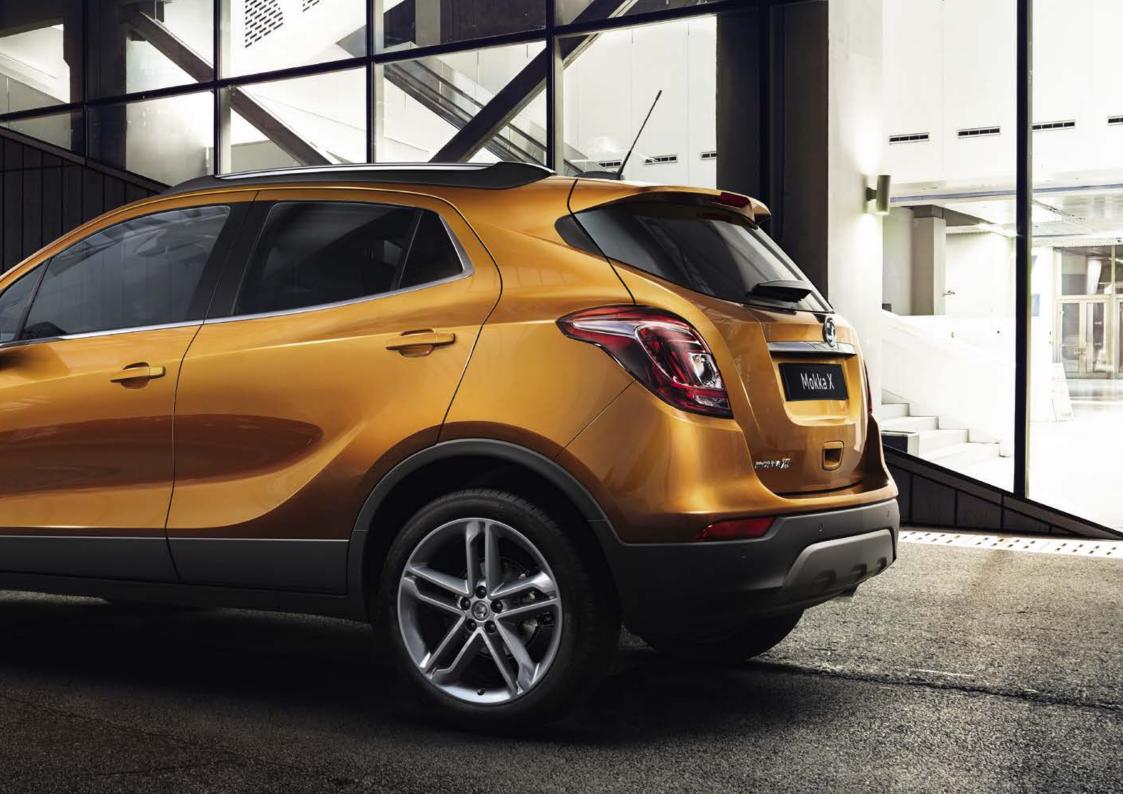

# TAKES TOWN AND COUNTRY TO A DIFFERENT CLASS.

Mokka X brings premium design and practicality to the street smart SUV. Nicely compact with a muscular shape, it not only looks and drives great in the city, but has the ride height and big alloy wheels to go off-road with confidence.