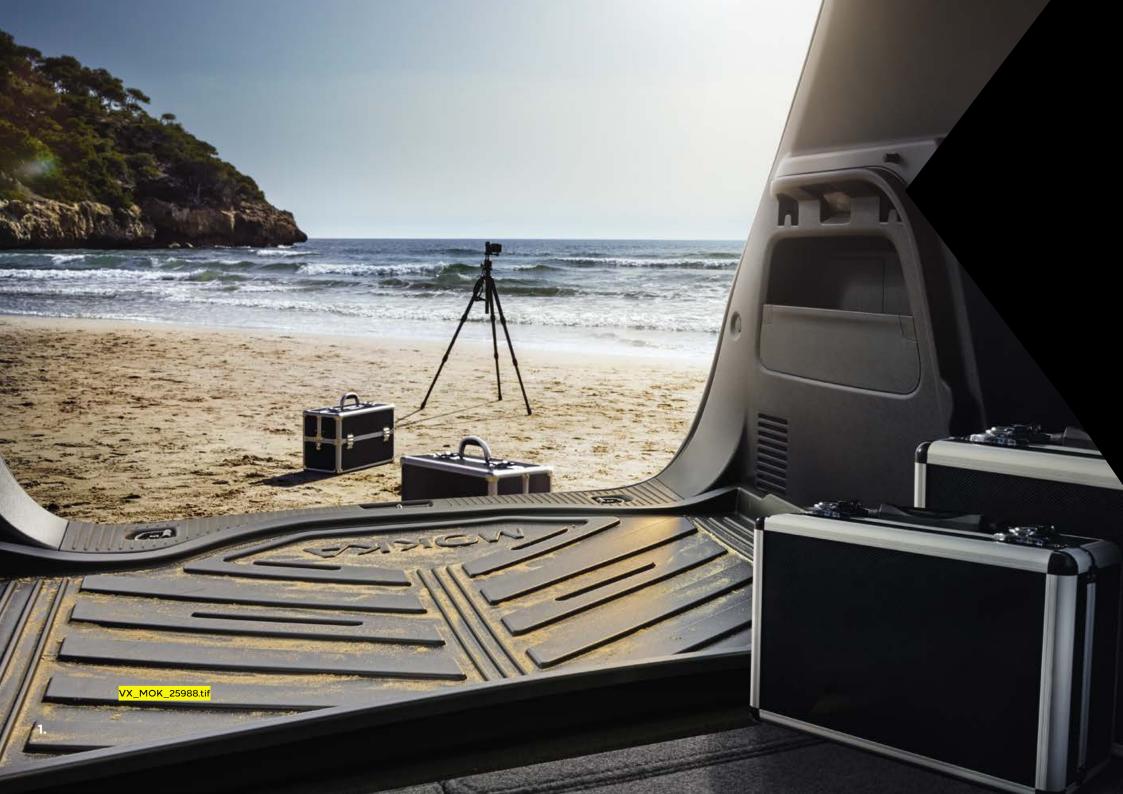

#### BRING IT ON.

Mokka X is made for all kinds of adventures – big and small, extraordinary and day-to-day – so we've put together some accessories to make life on the road easier.

- 1. Hard cargo tray. When you've lots of smaller items to load, this made-to-measure tray is a must. High-edged, flexible and washable, it has a non-skid surface to keep loads in one place, and to help keep the luggage area clean and tidy.
- **2. Ski and snowboard carrier.** Perfect for snow sports fans carry up to six pairs of skis or up to four snowboards using this tough, secure carrier\*.
- **3. Cargo organiser.** This collapsible organiser stops things you're carrying from moving around when you're on the road, keeping everything in its right place.
- **4. FlexConnect tablet holder.** Ideal device holder for passengers, so you can mount tablets up high to watch movies, or lower for reading and typing.
- **5. Unique styling.** Yours may not be the only Mokka X on the road, but it's the only one that's yours. Show it with your own choice of styling accessories, including anti-slip side steps, styling inserts and an aerodynamic roof spoiler.
- **6. Dog guard.** Our strong, durable dog guards are tailor-made to fit your vehicle and designed to keep your pet safe.