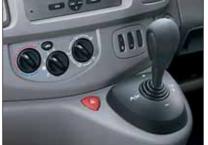

#### INTERIOR

Vivaro's dynamic exterior is complemented by a practical, comfortable interior. With its light steering, gear change and clutch, you could forget you're driving a van at all. The reach-adjustable steering column and six-way adjustable driver's seat help to ensure the ideal driving position. A Dark Grey Lines cloth – plus a hard-wearing vinyl option - add to the effect.

A high quality stereo radio/CD with MP3 format is included as standard, along with ample storage facilities for drinks, bags, CDs and paperwork. For enhanced levels of car-like driver relaxation, air conditioning, electrically operated windows and electrically adjustable/heated door mirrors are standard on Sportive and optional on other models.

## INTERIOR

- Six-way adjustable driver's seat | Dual passenger bench seat | Driver's seat with lumbar adjustment and armrest (optional)
- Driver's seat and single front passenger's seat with lumbar adjustment and armrest (optional) | Facia-mounted drinks holders | Air conditioning (optional)
- CD 30 MP3 stereo radio/CD with MP3 format | CD 70 stereo radio/CD with MP3 format, satellite navigation and colour monitor (optional)