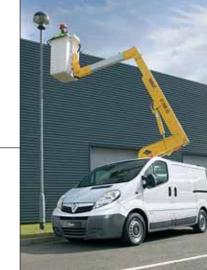

In addition to those highlighted above, other Vivaro conversions available include SWB and LWB wheelchair-accessible models, temperature controlled vehicles and a line-up of vehicle-mounted access platform models.

The stylish and versatile LWB 9-seat Combi provides massive luggage space.

Vivaro access platform vans are designed for use without stabilisers. Vauxhall options and accessories are all about choice – selecting your new Vivaro then personalising it to suit the way you work. There's a choice of factory-fitted options and a huge range of retailer-fit accessories. You can also choose styling products from the auto design specialist Irmscher International. For further information please ask your Vauxhall Commercial Vehicle retailer for more details.