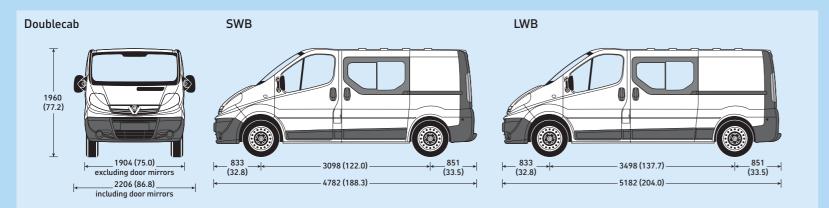

Providing practical and comfortable crew transport, the Vivaro Doublecabs match six-seat capacity with great loadspace (up to 4.2 cubic metres) and high payloads (up to 1148kg). Vivaro Doublecab is available with a standard roof in short and long wheelbase versions.

Both Doublecab models feature a contoured rear bench seat for three passengers – all with height-adjustable head restraints and lap and diagonal seatbelts. Two sliding side-access doors ensure easy passenger access, while the high-strength ABS plastic bulkhead on all versions has an integral window for increased visibility. A pronounced rake on the seat backs means increased passenger comfort and leg-room for the three rear seat passengers.

Additional loadspace under the rear bulkhead extends the load area length allowing practical storage for longer items like ladders.

6 seats

Loadspace volume 3.3-4.2m<sup>3</sup>

# **DOUBLECAB**

- Choice of three Euro 4 common rail turbo diesel engines: 2.0CDTI 16v (90PS/240Nm), 2.0CDTI 16v (115PS/290Nm) and 2.5CDTI 16v (146PS/320Nm)
- Unglazed rear doors (90°/165° opening) | Glazed rear doors (90°/165° opening) (optional) | Dual passengers' front bench seat
- Three-passenger rear bench seat Sportive variants available