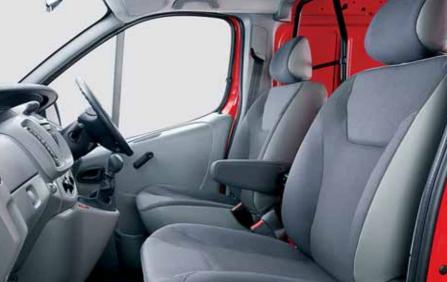

#### INTERIOR

Vivaro's dynamic exterior is complemented by a practical, comfortable interior. With its light steering, gear change and clutch, you could forget you're driving a van at all. The reach-adjustable steering column and six-way adjustable driver's seat help to ensure the ideal driving position. A Dark Grey Lines cloth – plus a hard-wearing vinyl option - add to the effect.

A high quality stereo radio/CD with MP3 format is included as standard, along with ample storage facilities for drinks, bags, CDs and paperwork. For enhanced levels of car-like driver relaxation, air conditioning, electrically operated windows and electrically adjustable/heated door mirrors are standard on Sportive and optional on other models.

Opposite, left: Driver's seat with lumbar adjustment and armrest (optional). Opposite, right: Driver's seat and single front passenger's seat with lumbar adjustment and armrest (optional).

Twin-lens foldable door mirrors with wide-angle section and facia-mounted drinks holders.