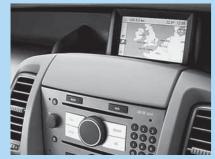

#### COMMERCIAL FLEETWORLD SAID...

'Fresh upholstery and fabrics give the interior a smart clean appearance.' **JUNE 2006** 

Vivaro can be specified with optional CD 70 stereo radio/CD with MP3 format, satellite navigation and colour monitor. The unit also comes in conjunction with steering wheel mounted audio controls.

## INTERIOR

- Six-way adjustable driver's seat | Dual passenger bench seat | Driver's seat with lumbar adjustment and armrest (optional)
- Driver's seat and single front passenger's seat with lumbar adjustment and armrest (optional) | Facia-mounted drinks holders | Air conditioning (optional)
- CD 30 MP3 stereo radio/CD with MP3 format | CD 70 stereo radio/CD with MP3 format, satellite navigation and colour monitor (optional)