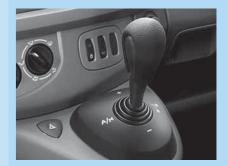

I Engine-driven power take-off provision (optional)

To suit a wide range of operating needs, Vivaro comes with a choice of three advanced, highly efficient, Euro 4 compliant common rail turbo diesel engines – the dependable 2.0CDTI 16v 90PS, a 2.0CDTI 16v 115PS and the range-topping 2.5CDTI 16v developing 146PS of power and 320Nm of torque. With a smooth-shifting six-speed manual gearbox, plus our revolutionary six-speed Tecshift transmission (available on 2.0CDTI 115PS and 2.5CDTI engines), Vivaro is well up to the tasks faced by a modern commercial vehicle, through city streets or out on the open road.

Tecshift combines all the main features and flexibility of a regular automatic gearbox, with the performance and control of manual gear selection. It also offers variable settings to adjust for vehicle loading. The driver can switch between auto and 'clutchless' manual modes on the move. Manual shifts are made sequentially by simply pushing the gear lever forwards or backwards to change up or down, with automatic-style 'kickdown' also possible through two or more gears.

# COMMERCIAL MOTOR SAID...

'The extra grunt
and improved torque
characteristics are
noticeable once you
hit the mid range...'
AUGUST 2006 2.0CDTI 16v 115PS

6-speed manual gearbox

6-speed Tecshift transmission (optional on 2.5CDTI and 2.0CDTI (115PS))