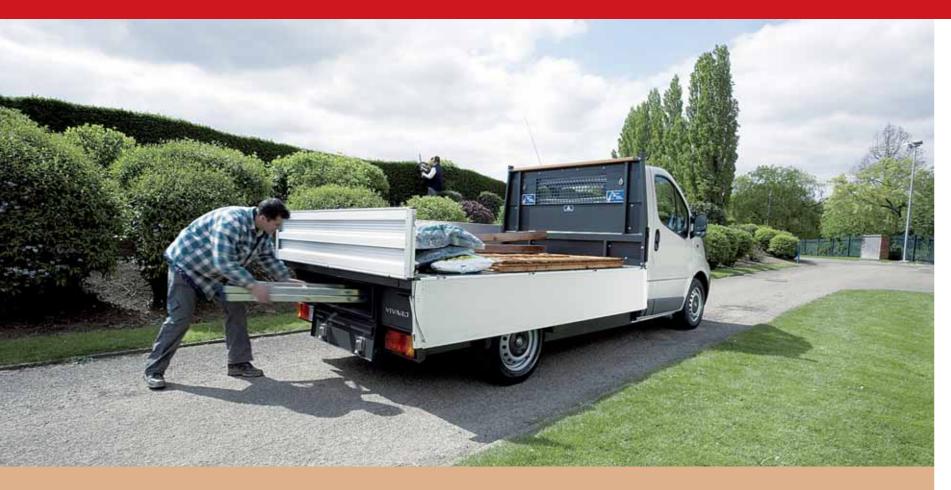

**TYPICAL CONVERSIONS** 

| Dropsides | Minibuses | Wheelchair-accessible minibus | Temperature controlled vehicles | Vehicle-mounted access platforms

Vivaro dropside features a totally flat load platform with lockable under floor storage compartments.

The Vivaro dropside, with its uninterrupted 5.6 sq.m of load area and lightweight, anodised aluminium dropsides and tailboard, also features several under floor storage compartments providing 920 litres of easily accessible, and secure, additional loadspace.