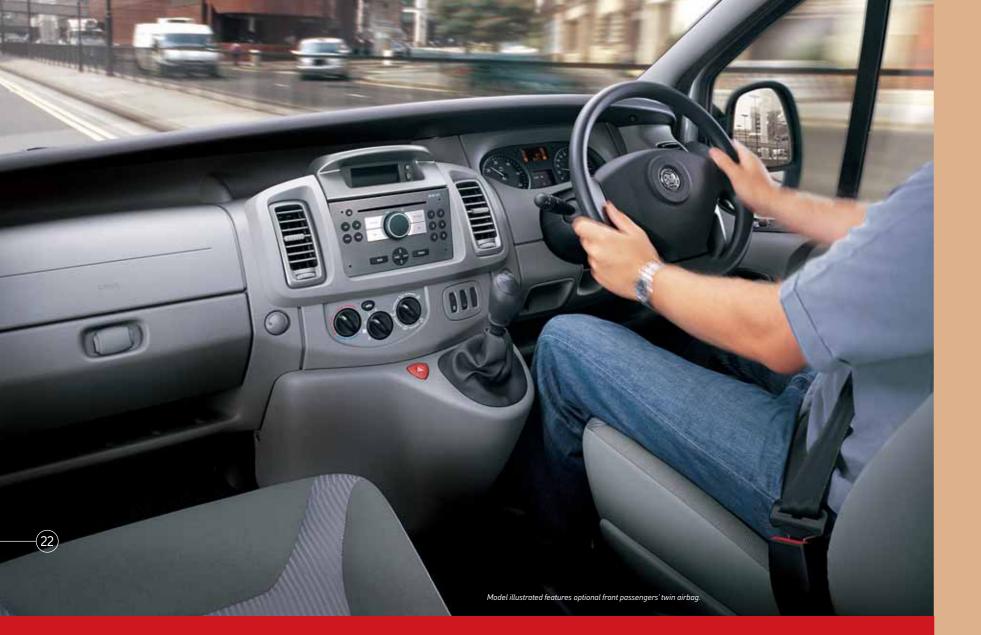

#### INTERIOR

Vivaro's dynamic exterior is complemented by a practical, comfortable interior. With its light steering, gear change and clutch, you could forget you're driving a van at all. The reach-adjustable steering column and six-way adjustable driver's seat help to ensure the ideal driving position. A Dark Grey Lines cloth – plus a hard-wearing vinyl option - add to the effect.

A high quality stereo radio/CD with MP3 format is included as standard, along with ample storage facilities for drinks, bags, CDs and paperwork. For enhanced levels of car-like driver relaxation, air conditioning, electrically operated windows and electrically adjustable/heated door mirrors are standard on Sportive and optional on other models.

This is a van packed with wide-ranging driver, passenger and load safety features as standard, including a driver's airbag and an Anti-lock Braking System (ABS) with Emergency Brake Assist (EBA). The driver is also protected by a full-height steel load restraint guard, with other bulkheads also available.