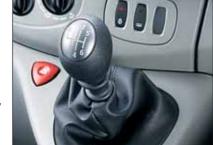

# **POWER**

Choice of three Euro 4 common rail turbo diesel engines: 2.0CDTl 16v (90PS/240Nm), 2.0CDTl 16v (115PS/290Nm), 2.5CDTl 16v (146PS/320Nm)

Front-wheel drive | Six-speed manual gearbox | Six-speed Tecshift transmission (available on 2.5CDTI and 2.0 CDTI (115PS))

I Engine-driven power take-off provision (optional)

To suit a wide range of operating needs, Vivaro comes with a choice of three advanced, highly efficient, Euro 4 compliant common rail turbo diesel engines – the dependable 2.0CDTI 16v 90PS, a 2.0CDTI 16v 115PS and the range-topping 2.5CDTI 16v developing 146PS of power and 320Nm of torque. With a smooth-shifting six-speed manual gearbox, plus our revolutionary six-speed Tecshift transmission (available on 2.0CDTI 115PS and 2.5CDTI engines), Vivaro is well up to the tasks faced by a modern commercial vehicle, through city streets or out on the open road.

Tecshift combines all the main features and flexibility of a regular automatic gearbox, with the performance and control of manual gear selection. It also offers variable settings to adjust for vehicle loading. The driver can switch between auto and 'clutchless' manual modes on the move. Manual shifts are made sequentially by simply pushing the gear lever forwards or backwards to change up or down, with automatic-style 'kickdown' also possible through two or more gears.

# COMMERCIAL MOTOR SAID...

'The extra grunt
and improved torque
characteristics are
noticeable once you
hit the mid range...'
AUGUST 2006 2.0CDTI 16v 115PS

6-speed manual gearbox

6-speed Tecshift transmission (optional on 2.5CDTI and 2.0CDTI (115PS))