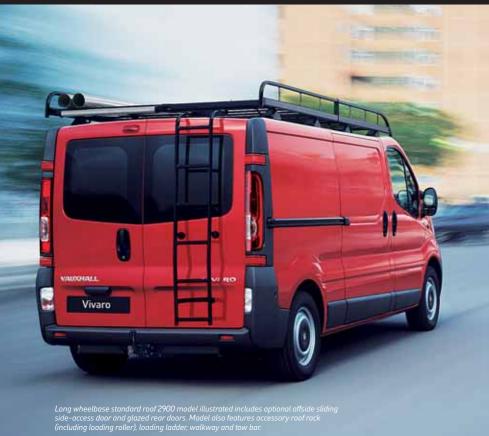

Vivaro looks terrific. But looks are only half the story. Making multiple drops and deliveries in tight spaces can make access a problem and this is where Vivaro excels.

Vivaro's twin rear doors can be swung clear to 165° and locked in place at 90° to provide safe and convenient loading, even where space is restricted. And for unhindered access when reversing back to a doorway, long wheelbase standard roof models can also be specified with optional 250° opening rear doors – available with or without rear windows.

Optional rear parking distance sensors are now available on all models. Standard roof models can also be specified with an optional high-lift tailgate featuring a heated rear window and a convenient wash/wipe facility.

Side access is easy through the nearside one-metre wide sliding side-access door. Vehicle illustrated features optional offside sliding side-access door.

Tailgate with heated window and wash/wipe facility is optional on standard roof models only.

Long wheelbase high roof model illustrated features optional full-height steel bulkhead. A resin-coated wooden load floor covering can also be specified at extra cost if required.