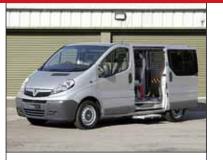

In addition to those highlighted above, other Vivaro conversions available include SWB and LWB wheelchair-accessible models, temperature controlled vehicles and a line-up of vehicle-mounted access platform models.

▲ Vivaro wheelchair-accessible vehicles feature two sliding side-access doors and a manually folding rear-access ramp. Short wheelbase model illustrated.

Separate leaflets are available for Vauxhall-approved and recognised conversions. Please ask your Vauxhall Commercial Vehicle retailer for a full list and further details.