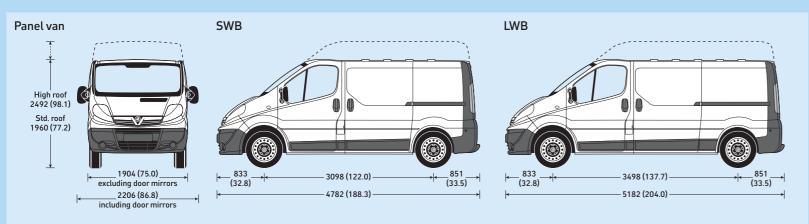

#### **WHAT VAN? SAID...**

'Two wheelbases and roof heights mean there's a good choice of load capacities.' DECEMBER 2006

| LOADSPACE DIMENSIONS*                    | mm        | inches     |
|------------------------------------------|-----------|------------|
| Max. rear door aperture heights          | 1320-1818 | 52.0-71.6  |
| Rear door aperture width (at floor)      | 1390      | 54.7       |
| Maximum load area heights                | 1387-1913 | 54.6-75.3  |
| Maximum load area width                  | 1663      | 65.5       |
| Width between wheel arches               | 1268      | 49.9       |
| Maximum load floor lengths               | 2415-2815 | 95.1-110.8 |
| Loading heights (unladen)                | 542-549   | 21.3-21.6  |
| Sliding side-access door aperture height | 1285      | 50.6       |
| Sliding side-access door aperture width  | 1000      | 39.4       |
|                                          |           |            |
| LOADSPACE VOLUME                         | cu.m      | cu.ft      |
| Maximum loadspace volumes (VDA method)   | 5.0-8.4   | 177-297    |

<sup>\*</sup>Please refer to pages 36-48 of the Specification section for more detailed loadspace, weight and towing data.

# LOADSPACE

Having a commercial vehicle with the right space and proportions for the loads you carry is essential. Loading and unloading becomes quicker and easier, so your time is used more productively. With its two wheelbase and two roof height permutations, Vivaro makes it easy for you to get the right van for the job. With a maximum load floor length of 2815mm, the Vivaro long wheelbase high roof model offers a substantial 8.4 cubic metres of loadspace volume and 526mm of extra height compared to the standard roof model. All models feature full-height unglazed rear doors, plus a full-height steel load restraint quard behind the driver's seat. Glazed rear doors can be specified at no extra cost.