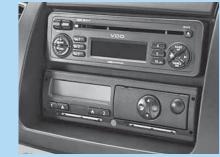

A high quality stereo radio/CD with MP3 format is included as standard, along with ample storage facilities for drinks, bags, CDs and paperwork. For enhanced levels of car-like driver relaxation, air conditioning, electrically operated windows and electrically adjustable/heated door mirrors are standard on Sportive and optional on other models.

#### COMMERCIAL FLEETWORLD SAID...

'Fresh upholstery and fabrics give the interior a smart clean appearance.' **JUNE 2006** 

Vivaro can be specified with optional CD 70 stereo radio/CD with MP3 format, satellite navigation and colour monitor. The unit also comes in conjunction with steering wheel mounted audio controls.

## INTERIOR

- Six-way adjustable driver's seat | Dual passenger bench seat | Driver's seat with lumbar adjustment and armrest (optional)
- Driver's seat and single front passenger's seat with lumbar adjustment and armrest (optional) | Facia-mounted drinks holders | Air conditioning (optional)
- CD 30 MP3 stereo radio/CD with MP3 format | CD 70 stereo radio/CD with MP3 format, satellite navigation and colour monitor (optional)