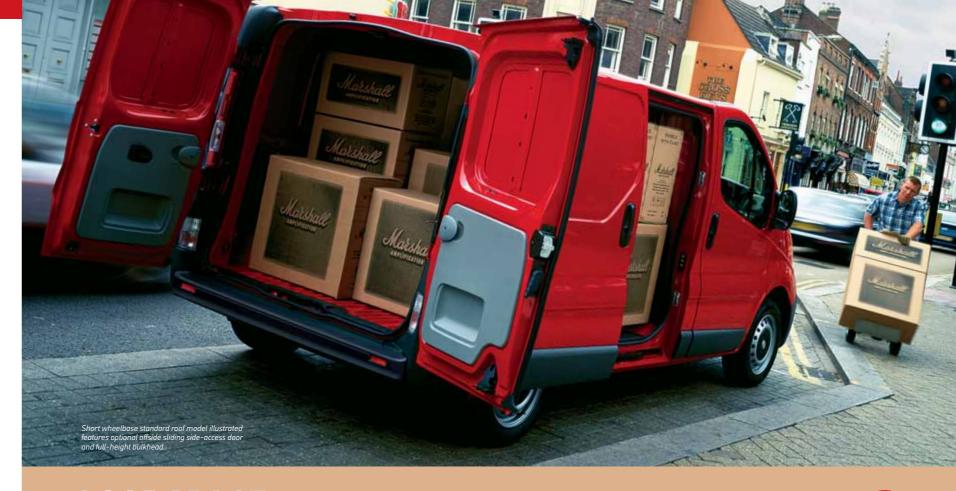

Easy to load from the side, Vivaro comes with a one-metre wide nearside sliding side-access door as standard, with an additional offside sliding side-access door available as an extra-cost option. Both side doors can easily accommodate a standard Euro pallet and a flat load floor ensures easy forklift access.

Side access is easy through the nearside one-metre wide sliding side-access door. Vehicle illustrated features optional offside sliding side-access door.

Tailgate with heated window and wash/wipe facility is optional on standard roof models only.