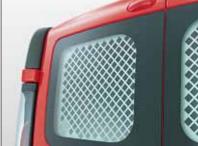

#### Interior - Load Area

- > Anti-slip mat (915mm x 915mm)
- > Load-restraining floor net
- > Rear door window grilles\*\*

#### irmschar

- > Alloy wheels
- > Wheel accessories

\*\*Twin rear door models only.
†Single passenger seat options only.