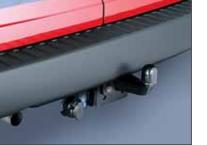

#### Towing

- > Detachable tow bar with 12N electrics
- > Flange tow bar with 12N electrics
- > Jaw and pin coupling for use with flange tow bar

## Detachable tow bar with 12N electrics.

Carpet and rubber tailored front floor area mats.

Rear door window grilles.

33

(3

Corn Yellow

Flame Red

Glacier White