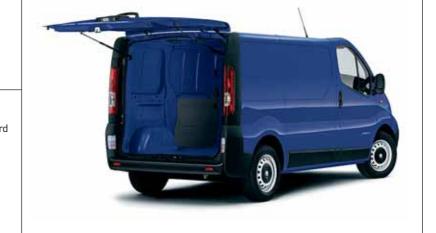

# **ACCESS**

One-metre wide nearside sliding side-access door Offside sliding side-access door (optional) Unglazed rear doors Glazed rear doors (no-cost option)
Rear doors open to 165° and lock in place at 90° 250° opening glazed or unglazed rear doors (optional on LWB standard roof models only) Low loading height
Tailgate with heated window and wash/wipe facility (optional on standard roof models only) Illuminated load area Rear parking distance sensors (optional)

Vivaro looks terrific. But looks are only half the story. Making multiple drops and deliveries in tight spaces can make access a problem and this is where Vivaro excels.

Vivaro's twin rear doors can be swung clear to 165° and locked in place at 90° to provide safe and convenient loading, even where space is restricted. And for unhindered access when reversing back to a doorway, long wheelbase standard roof models can also be specified with optional 250° opening rear doors – available with or without rear windows.

Optional rear parking distance sensors are now available on all models. Standard roof models can also be specified with an optional high-lift tailgate featuring a heated rear window and a convenient wash/wipe facility.

Easy to load from the side, Vivaro comes with a one-metre wide nearside sliding side-access door as standard, with an additional offside sliding side-access door available as an extra-cost option. Both side doors can easily accommodate a standard Euro pallet and a flat load floor ensures easy forklift access.

Side access is easy through the nearside one-metre wide sliding side-access door. Vehicle illustrated features optional offside sliding side-access door.

Tailgate with heated window and wash/wipe facility is optional on standard roof models only.