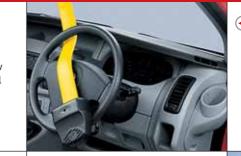

Steering wheel security bar.

#### Security

- > MetaSystem alarm
- > Steering wheel security bar