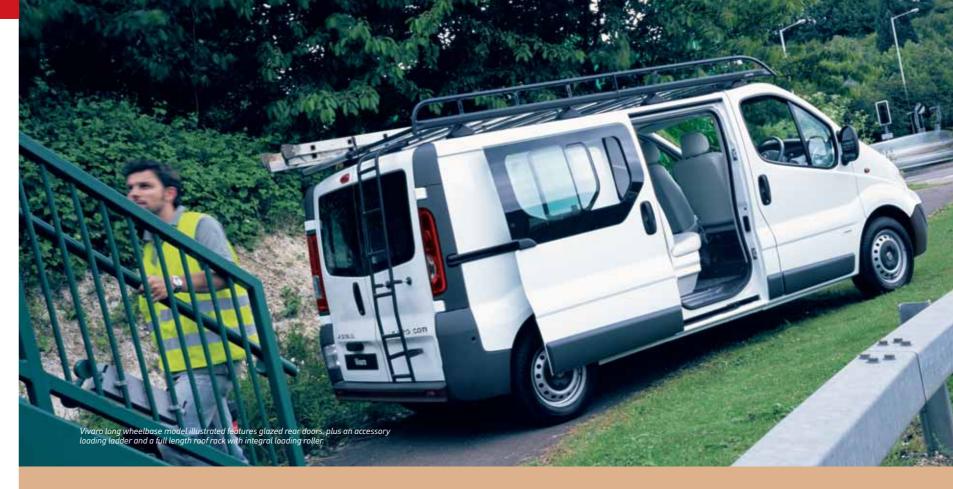

Side access is easy through the nearside one-metre wide sliding side-access door. Vehicle illustrated features optional offside sliding side-access door.

Tailgate with heated window and wash/wipe facility is optional on standard roof models only.

Long wheelbase high roof model illustrated features optional full-height steel bulkhead. A resin-coated wooden load floor covering can also be specified at extra cost if required.