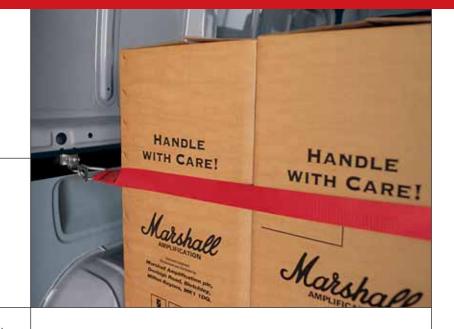

The optional FlexxCargo anchorage system makes light work of securing loads.

The standard nearside sliding side-access door gives easy access for heavy loads.

When on the move, keeping your load in place is easy, with well-sited load restraint lashing eyes. And the optional FlexxCargo anchorage system (illustrated above right) features six sliding sidewall lashing points which, when used along with the adjustable straps (available as a Vauxhall accessory), makes it even simpler to secure your loads.