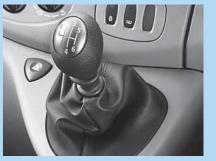

I Engine-driven power take-off provision (optional)

To suit a wide range of operating needs, Vivaro comes with a choice of three advanced, highly efficient, Euro 4 compliant common rail turbo diesel engines – the dependable 2.0CDTI 16v 90PS, a 2.0CDTI 16v 115PS and the range-topping 2.5CDTI 16v developing 146PS of power and 320Nm of torque. With a smooth-shifting six-speed manual gearbox, plus our revolutionary six-speed Tecshift transmission (available on 2.0CDTI 115PS and 2.5CDTI engines), Vivaro is well up to the tasks faced by a modern commercial vehicle, through city streets or out on the open road.

Tecshift combines all the main features and flexibility of a regular automatic gearbox, with the performance and control of manual gear selection. It also offers variable settings to adjust for vehicle loading. The driver can switch between auto and 'clutchless' manual modes on the move. Manual shifts are made sequentially by simply pushing the gear lever forwards or backwards to change up or down, with automatic-style 'kickdown' also possible through two or more gears.

# COMMERCIAL MOTOR SAID...

'The extra grunt
and improved torque
characteristics are
noticeable once you
hit the mid range...'
AUGUST 2006 2.0CDTI 16v 115PS

6-speed manual gearbox

6-speed Tecshift transmission (optional on 2.5CDTI and 2.0CDTI (115PS))