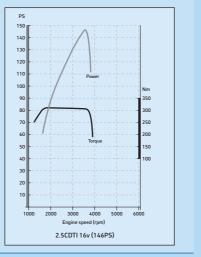

While under the bonnet, the advanced, Euro 4 compliant common rail turbo diesel engine line-up comprises cost-efficient 90PS and 115PS 2.0CDTI 16v units and a powerful 146PS 2.5 litre CDTI 16v engine.

# **PAYLOADS**

Vivaro offers a choice of loadspace volumes. But sometimes, it's kilograms, not cubic metres that count, so you'll be pleased to know that Vivaro boasts a range of payloads from 1043kg to 1271kg. The rear suspension set-up uses progressive-rate springs and gas-pressure dampers, which adapt to the vehicle load, resulting in superb roadholding and a smooth, reassuring ride. All of Vivaro's engines and transmissions are up to the task of shifting even the heaviest of loads. And if you're regularly carrying a full cargo or towing, Vivaro can be specified with a more powerful, 146PS 2.5CDTI 16v Euro 4 common rail turbo diesel – guaranteed to make light work of long distance haulage.

# **POWER**

Choice of three Euro 4 common rail turbo diesel engines: 2.0CDTl 16v (90PS/240Nm), 2.0CDTl 16v (115PS/290Nm), 2.5CDTl 16v (146PS/320Nm)

Front-wheel drive | Six-speed manual gearbox | Six-speed Tecshift transmission (available on 2.5CDTI and 2.0 CDTI (115PS))

I Engine-driven power take-off provision (optional)

To suit a wide range of operating needs, Vivaro comes with a choice of three advanced, highly efficient, Euro 4 compliant common rail turbo diesel engines – the dependable 2.0CDTI 16v 90PS, a 2.0CDTI 16v 115PS and the range-topping 2.5CDTI 16v developing 146PS of power and 320Nm of torque. With a smooth-shifting six-speed manual gearbox, plus our revolutionary six-speed Tecshift transmission (available on 2.0CDTI 115PS and 2.5CDTI engines), Vivaro is well up to the tasks faced by a modern commercial vehicle, through city streets or out on the open road.