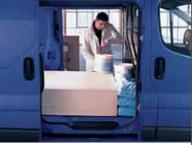

Easy to load from the side, Vivaro comes with a one-metre wide nearside sliding side-access door as standard, with an additional offside sliding side-access door available as an extra-cost option. Both side doors can easily accommodate a standard Euro pallet and a flat load floor ensures easy forklift access.

Side access is easy through the nearside one-metre wide sliding side-access door. Vehicle illustrated features optional offside sliding side-access door.

Tailgate with heated window and wash/wipe facility is optional on standard roof models only.