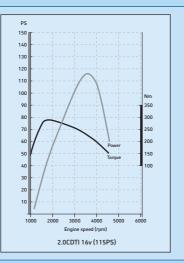

While under the bonnet, the advanced, Euro 4 compliant common rail turbo diesel engine line-up comprises cost-efficient 90PS and 115PS 2.0CDTI 16v units and a powerful 146PS 2.5 litre CDTI 16v engine.

# **POWER**

Choice of three Euro 4 common rail turbo diesel engines: 2.0CDTl 16v (90PS/240Nm), 2.0CDTl 16v (115PS/290Nm), 2.5CDTl 16v (146PS/320Nm)

Front-wheel drive | Six-speed manual gearbox | Six-speed Tecshift transmission (available on 2.5CDTI and 2.0 CDTI (115PS))

I Engine-driven power take-off provision (optional)

To suit a wide range of operating needs, Vivaro comes with a choice of three advanced, highly efficient, Euro 4 compliant common rail turbo diesel engines – the dependable 2.0CDTI 16v 90PS, a 2.0CDTI 16v 115PS and the range-topping 2.5CDTI 16v developing 146PS of power and 320Nm of torque. With a smooth-shifting six-speed manual gearbox, plus our revolutionary six-speed Tecshift transmission (available on 2.0CDTI 115PS and 2.5CDTI engines), Vivaro is well up to the tasks faced by a modern commercial vehicle, through city streets or out on the open road.