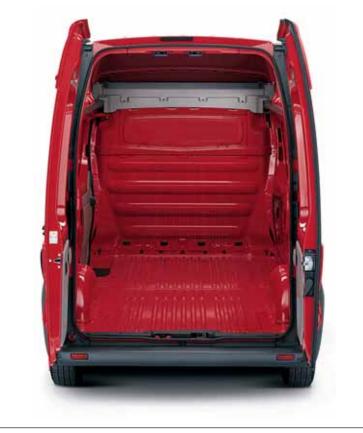

Long wheelbase high roof model illustrated features optional full-height steel bulkhead. A resin-coated wooden load floor covering can also be specified at extra cost if required.

# LOADSPACE

Having a commercial vehicle with the right space and proportions for the loads you carry is essential. Loading and unloading becomes quicker and easier, so your time is used more productively. With its two wheelbase and two roof height permutations, Vivaro makes it easy for you to get the right van for the job. With a maximum load floor length of 2815mm, the Vivaro long wheelbase high roof model offers a substantial 8.4 cubic metres of loadspace volume and 526mm of extra height compared to the standard roof model. All models feature full-height unglazed rear doors, plus a full-height steel load restraint quard behind the driver's seat. Glazed rear doors can be specified at no extra cost.