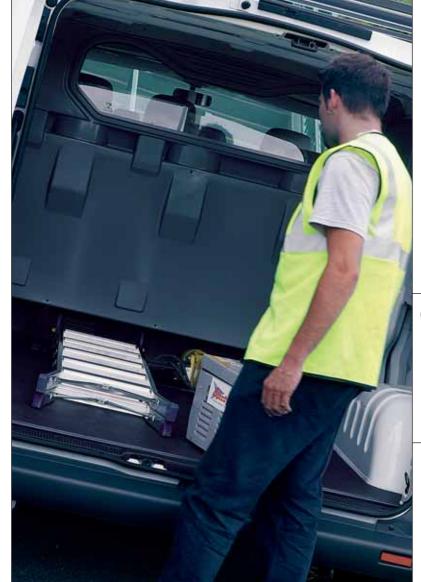

#### **Load Carriers**

- > Base carrier
- > Steel roof rack
- > Steel loading ladder
- > Steel walkway
- > Adjustable load stop kit (four-piece)
- > Ladder clamp kit (pair)

#### Towing

- > Detachable tow bar with 12N electrics
- > Flange tow bar with 12N electrics
- > Jaw and pin coupling for use with flange tow bar

#### Interior - Load Area

- > Anti-slip mat (915mm x 915mm)
- > Load-restraining floor net
- > Rear door window grilles\*\*

#### Interior – Cabin Area

- > Carpet tailored front floor area mat
- > Rubber tailored front floor area mat
- > Seat covers
- > Underseat storage tray<sup>†</sup>