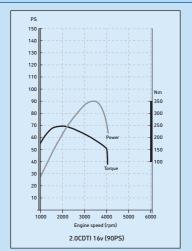

While under the bonnet, the advanced, Euro 4 compliant common rail turbo diesel engine line-up comprises cost-efficient 90PS and 115PS 2.0CDTI 16v units and a powerful 146PS 2.5 litre CDTI 16v engine.

# **POWER**

Choice of three Euro 4 common rail turbo diesel engines: 2.0CDTl 16v (90PS/240Nm), 2.0CDTl 16v (115PS/290Nm), 2.5CDTl 16v (146PS/320Nm)

Front-wheel drive | Six-speed manual gearbox | Six-speed Tecshift transmission (available on 2.5CDTI and 2.0 CDTI (115PS))

I Engine-driven power take-off provision (optional)

To suit a wide range of operating needs, Vivaro comes with a choice of three advanced, highly efficient, Euro 4 compliant common rail turbo diesel engines – the dependable 2.0CDTI 16v 90PS, a 2.0CDTI 16v 115PS and the range-topping 2.5CDTI 16v developing 146PS of power and 320Nm of torque. With a smooth-shifting six-speed manual gearbox, plus our revolutionary six-speed Tecshift transmission (available on 2.0CDTI 115PS and 2.5CDTI engines), Vivaro is well up to the tasks faced by a modern commercial vehicle, through city streets or out on the open road.