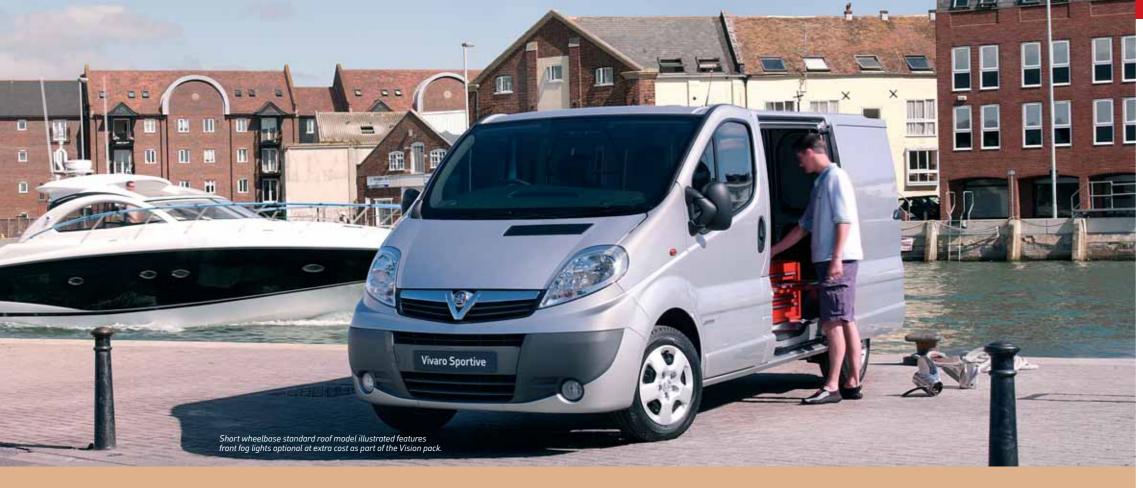

# VIVARO SPENDS MORE TIMEONTHE ROAD

# COMMERCIAL FLEETWORLD SAID...

'New technology, a fresh look and an innovative range of Euro 4 compliant diesel engines are set to give Vivaro a further boost.'

With its stylish design, proven technology and innovative line-up of Euro 4 compliant diesel engines, the Luton-built contender continues to set the standard by which all medium vans are judged.

Visually, Vivaro makes a big impression, with instantly recognisable front and rear styling that incorporates bold, teardrop-style headlights, prominent Vauxhall 'V' grille and smart clear lens tail lights. These features and more also figure on our distinctive Sportive models.