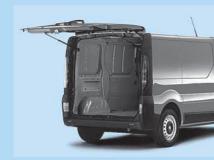

# **ACCESS**

One-metre wide nearside sliding side-access door Offside sliding side-access door (optional) Unglazed rear doors Glazed rear doors (no-cost option)
Rear doors open to 165° and lock in place at 90° 250° opening glazed or unglazed rear doors (optional on LWB standard roof models only) Low loading height
Tailgate with heated window and wash/wipe facility (optional on standard roof models only) Illuminated load area Rear parking distance sensors (optional)

Vivaro looks terrific. But looks are only half the story. Making multiple drops and deliveries in tight spaces can make access a problem and this is where Vivaro excels.

Vivaro's twin rear doors can be swung clear to 165° and locked in place at 90° to provide safe and convenient loading, even where space is restricted. And for unhindered access when reversing back to a doorway, long wheelbase standard roof models can also be specified with optional 250° opening rear doors – available with or without rear windows.

Optional rear parking distance sensors are now available on all models. Standard roof models can also be specified with an optional high-lift tailgate featuring a heated rear window and a convenient wash/wipe facility.

Easy to load from the side, Vivaro comes with a one-metre wide nearside sliding side-access door as standard, with an additional offside sliding side-access door available as an extra-cost option. Both side doors can easily accommodate a standard Euro pallet and a flat load floor ensures easy forklift access.