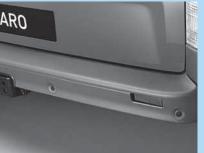

#### Towing

- > Detachable tow bar with 12N electrics
- > Flange tow bar with 12N electrics
- > Jaw and pin coupling for use with flange tow bar

## Detachable tow bar with 12N electrics.

Carpet and rubber tailored front floor area mats.

Rear door window grilles.

33

(3

Corn Yellow

Flame Red

Glacier White