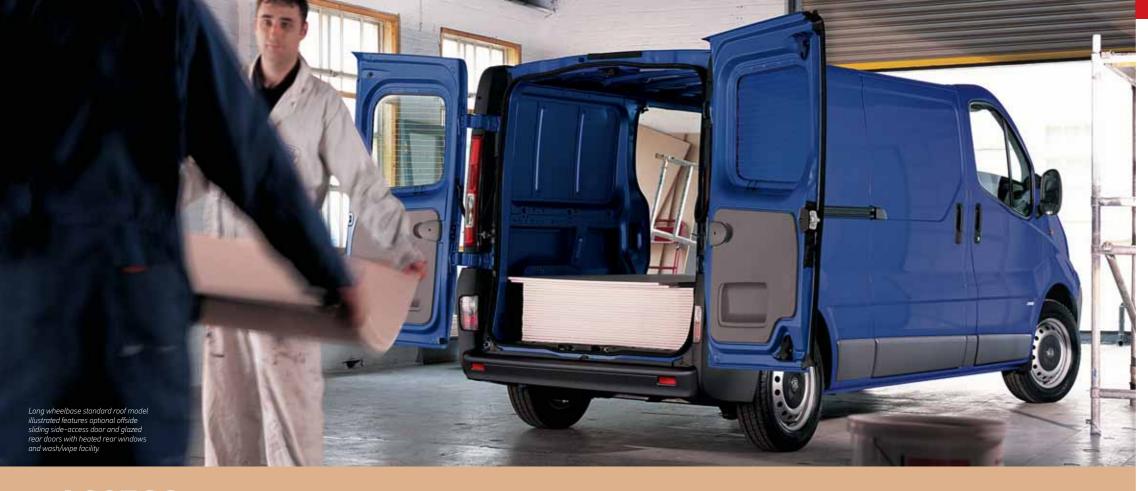

Vivaro looks terrific. But looks are only half the story. Making multiple drops and deliveries in tight spaces can make access a problem and this is where Vivaro excels.

Vivaro's twin rear doors can be swung clear to 165° and locked in place at 90° to provide safe and convenient loading, even where space is restricted. And for unhindered access when reversing back to a doorway, long wheelbase standard roof models can also be specified with optional 250° opening rear doors – available with or without rear windows.

Easy to load from the side, Vivaro comes with a one-metre wide nearside sliding side-access door as standard, with an additional offside sliding side-access door available as an extra-cost option. Both side doors can easily accommodate a standard Euro pallet and a flat load floor ensures easy forklift access.

Side access is easy through the nearside one-metre wide sliding side-access door. Vehicle illustrated features optional offside sliding side-access door.

Tailgate with heated window and wash/wipe facility is optional on standard roof models only.

Long wheelbase high roof model illustrated features optional full-height steel bulkhead. A resin-coated wooden load floor covering can also be specified at extra cost if required.