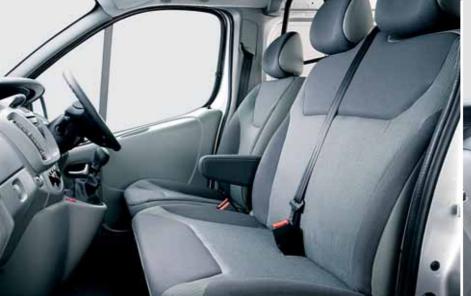

#### INTERIOR

Vivaro's dynamic exterior is complemented by a practical, comfortable interior. With its light steering, gear change and clutch, you could forget you're driving a van at all. The reach-adjustable steering column and six-way adjustable driver's seat help to ensure the ideal driving position. A Dark Grey Lines cloth – plus a hard-wearing vinyl option - add to the effect.

A high quality stereo radio/CD with MP3 format is included as standard, along with ample storage facilities for drinks, bags, CDs and paperwork. For enhanced levels of car-like driver relaxation, air conditioning, electrically operated windows and electrically adjustable/heated door mirrors are standard on Sportive and optional on other models.

Opposite, left: Driver's seat with lumbar adjustment and armrest (optional). Opposite, right: Driver's seat and single front passenger's seat with lumbar adjustment and armrest (optional).

Twin-lens foldable door mirrors with wide-angle section and facia-mounted drinks holders.