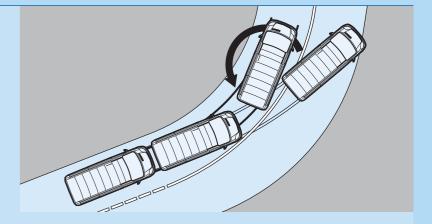

Vivaro looks terrific. But looks are only half the story. Making multiple drops and deliveries in tight spaces can make access a problem and this is where Vivaro excels.

Vivaro's twin rear doors can be swung clear to 165° and locked in place at 90° to provide safe and convenient loading, even where space is restricted. And for unhindered access when reversing back to a doorway, long wheelbase standard roof models can also be specified with optional 250° opening rear doors – available with or without rear windows.

Optional rear parking distance sensors are now available on all models. Standard roof models can also be specified with an optional high-lift tailgate featuring a heated rear window and a convenient wash/wipe facility.