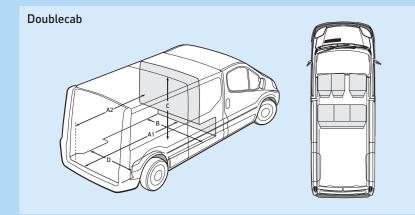

Providing practical and comfortable crew transport, the Vivaro Doublecabs match six-seat capacity with great loadspace (up to 4.2 cubic metres) and high payloads (up to 1148kg). Vivaro Doublecab is available with a standard roof in short and long wheelbase versions.

Both Doublecab models feature a contoured rear bench seat for three passengers – all with height-adjustable head restraints and lap and diagonal seatbelts. Two sliding side-access doors ensure easy passenger access, while the high-strength ABS plastic bulkhead on all versions has an integral window for increased visibility. A pronounced rake on the seat backs means increased passenger comfort and leg-room for the three rear seat passengers.

Additional loadspace under the rear bulkhead extends the load area length allowing practical storage for longer items like ladders.

6 seats

Loadspace volume 3.3-4.2m<sup>3</sup>

# **DOUBLECAB**

- Choice of three Euro 4 common rail turbo diesel engines: 2.0CDTI 16v (90PS/240Nm), 2.0CDTI 16v (115PS/290Nm) and 2.5CDTI 16v (146PS/320Nm)
- Unglazed rear doors (90°/165° opening) | Glazed rear doors (90°/165° opening) (optional) | Dual passengers' front bench seat
- Three-passenger rear bench seat Sportive variants available