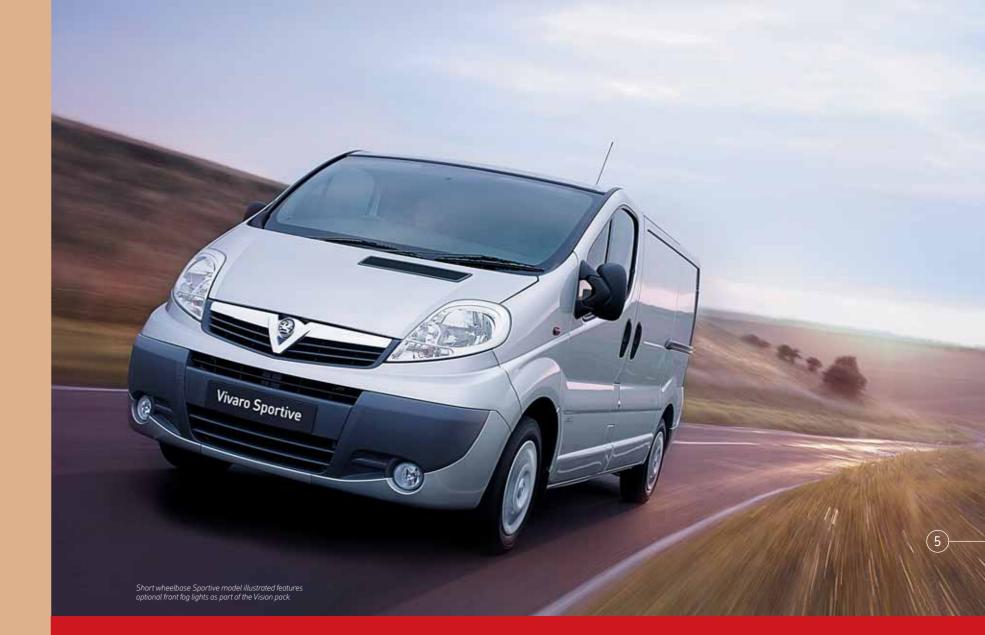

Visually, Vivaro makes a big impression, with instantly recognisable front and rear styling that incorporates bold, teardrop-style headlights, prominent Vauxhall 'V' grille and smart clear lens tail lights. These features and more also figure on our distinctive Sportive models.

The Vivaro Sportive has always combined added driver comfort with sporty exterior style. Its unique specification includes a security alarm and silver metallic paint. The latest models are no exception, with the lower front bumper, rear bumpers and side-protection mouldings all picked out in the body colour - and new-style wheel trims (or optional alloys) adding to the effect.