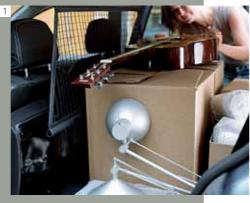

### FLEXIBLE LOAD SPACE

If you're looking for space, we've got it. A cavernous load area that's as perfect for your business as it is for home and family. And plenty of practical features too, including a 60/40 split-folding rear seat, and options such as a vertical load-restraining net 1, a load-restraining floor net 2 and a 12-volt accessory socket – great for your accessory coolbox!