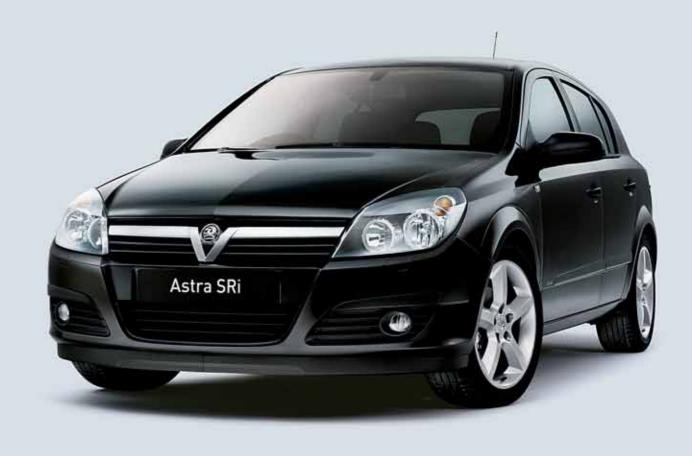

### DYNAMIC SXi | SRi

Great to drive. Great to be seen driving. If you want to go for sporting good looks and serious chassis performance, SXi and SRi are the models of choice. SXi provides sporting flavour at an affordable price. And SRi takes this theme to a whole new level.

### ASTRA SRI - SPORT HATCH | 5-DOOR HATCHBACK | ESTATE