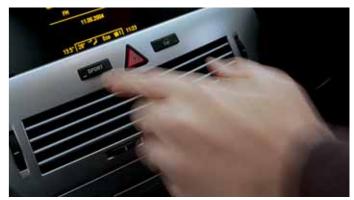

### SPORT SWITCH

Instant switching to a sharper throttle and more responsive steering – and back. It's like sports performance to suit your mood. Two cars in one. Models with IDS-plus also add noticeably sportier chassis dynamics with more body control.