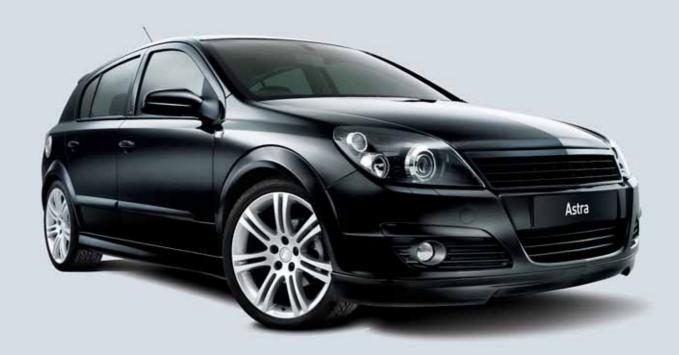

### ASTRA SXI – SPORT HATCH | 5-DOOR HATCHBACK | ESTATE

### Features include

- Air-conditioning
- Driver's, front passenger's and front seat side-impact airbags
- Full-size curtain airbags
- Anti-lock Braking System (ABS)
- Stereo radio/CD player
- Remote control central deadlocking
- Electrically operated front
- windows • Foldable key

### Additional features over and above Club models

- 16-inch alloy wheels (steel space-saver spare)
  - Lowered sports suspension
  - Aluminium pedals 1
- Sports front seats
  - Matt chrome-effect
- centre console
  - Leather-covered sports steering wheel
- Front fog lights

### ASTRA SRI - SPORT HATCH | 5-DOOR HATCHBACK | ESTATE

### Features include

- Air-conditioning
- Anti-lock Braking System (ABS)
- Stereo radio/CD player
- Sports front seats with driver's lumbar adjustment

### Additional features over and above SXi models

- 17-inch alloy wheels (steel space-saver spare)
- Remote control ultrasonic security alarm
- Six-speed manual gearbox (not 1.8i 16v VVT/1.7CDTi 16v)
- Rear spoiler (not Sport Hatch) 2 18-inch alloy wheels
- Sport switch
- Electronic Stability Programme (ESP-plus) with traction control