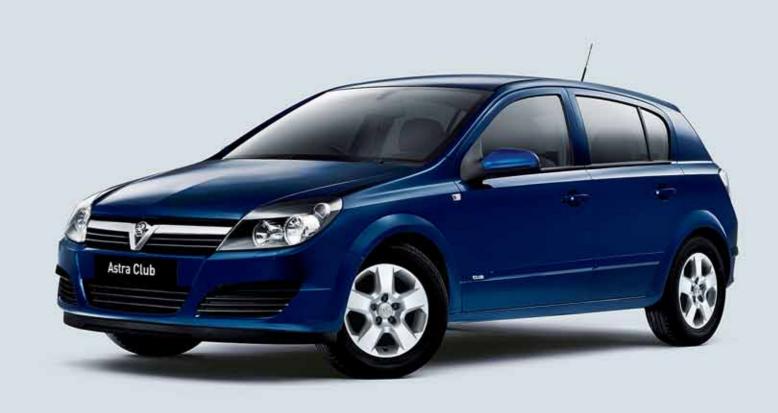

### ASTRA CLUB - 5-DOOR HATCHBACK | ESTATE

### Features include

- Driver's, front passenger's and front seat side-impact airbags
- Anti-lock Braking System (ABS)
- Steering column adjustable for reach and rake
- Electrically operated front windows
- Stereo radio/CD player • Remote control
  - central deadlocking • Service interval monitor

### Additional features over and above Life model

- Air-conditioning
- Full-size curtain airbags
- 16-inch Structure wheels
- Electric door mirrors • Body-colour side
- protection mouldings
- Steering wheel mounted
- audio controls 2 • Foldable key