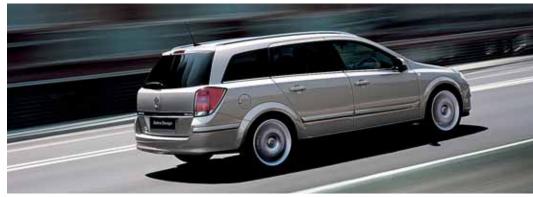

If you're looking for further space and flexibility to accommodate a non-stop lifestyle, here's the answer. The Astra estate. All the same driving excitement. All the comfort, safety and security. Looks that are every bit as dramatic. In fact everything you love about Astra, with all the loadspace and versatility you'll ever need.

### SPACIOUS LOAD AREA

The wide Astra Estate load platform offers up to a generous 470 litres of luggage space, extending to 1550 litres with the rear seats lowered. The loading height is particularly low. And a retractable load compartment cover hides your luggage away from prying eyes.