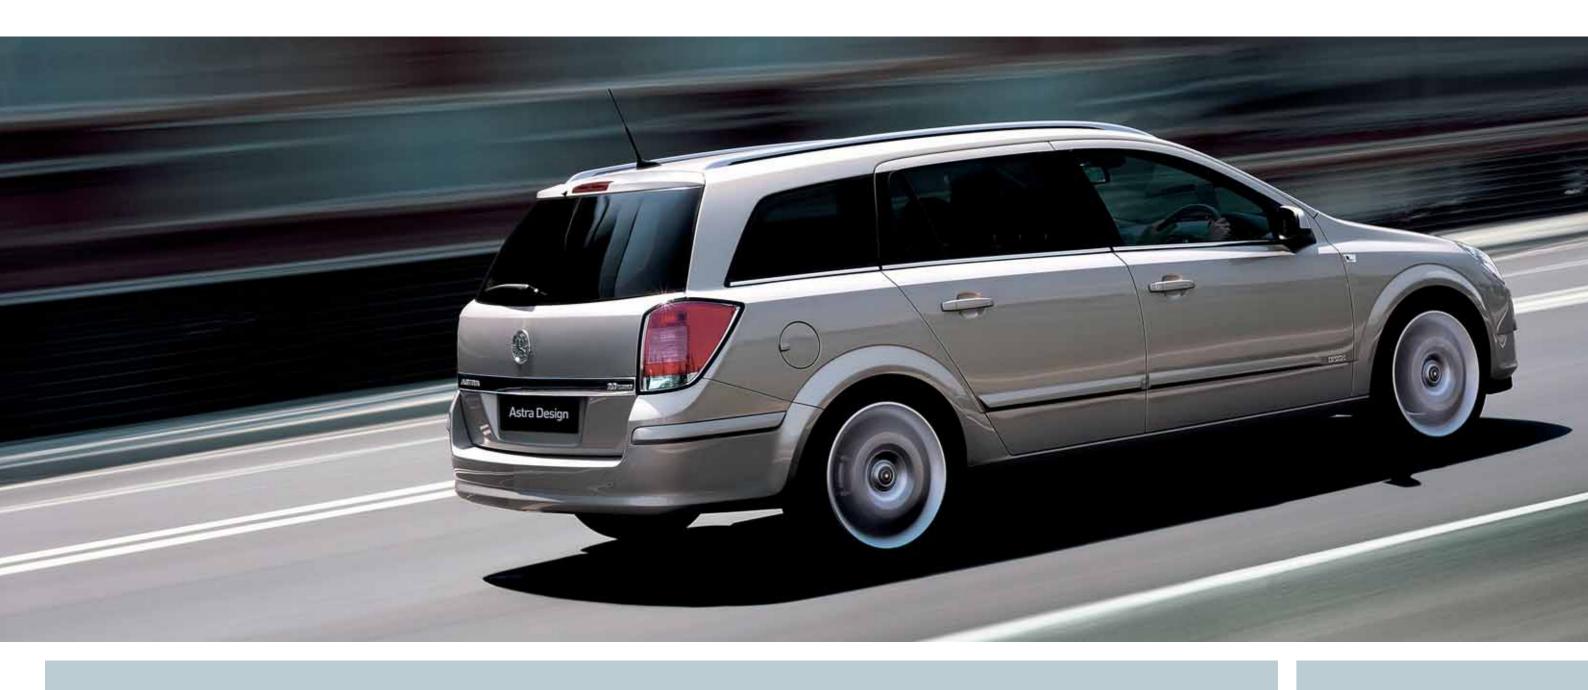

If you're looking for further space and flexibility to accommodate a non-stop lifestyle, here's the answer. The Astra estate. All the same driving excitement. All the comfort, safety and security. Looks that are every bit as dramatic. In fact everything you love about Astra, with all the loadspace and versatility you'll ever need.

### SPACIOUS LOAD AREA

The wide Astra Estate load platform offers up to a generous 470 litres of luggage space, extending to 1550 litres with the rear seats lowered. The loading height is particularly low. And a retractable load compartment cover hides your luggage away from prying eyes.