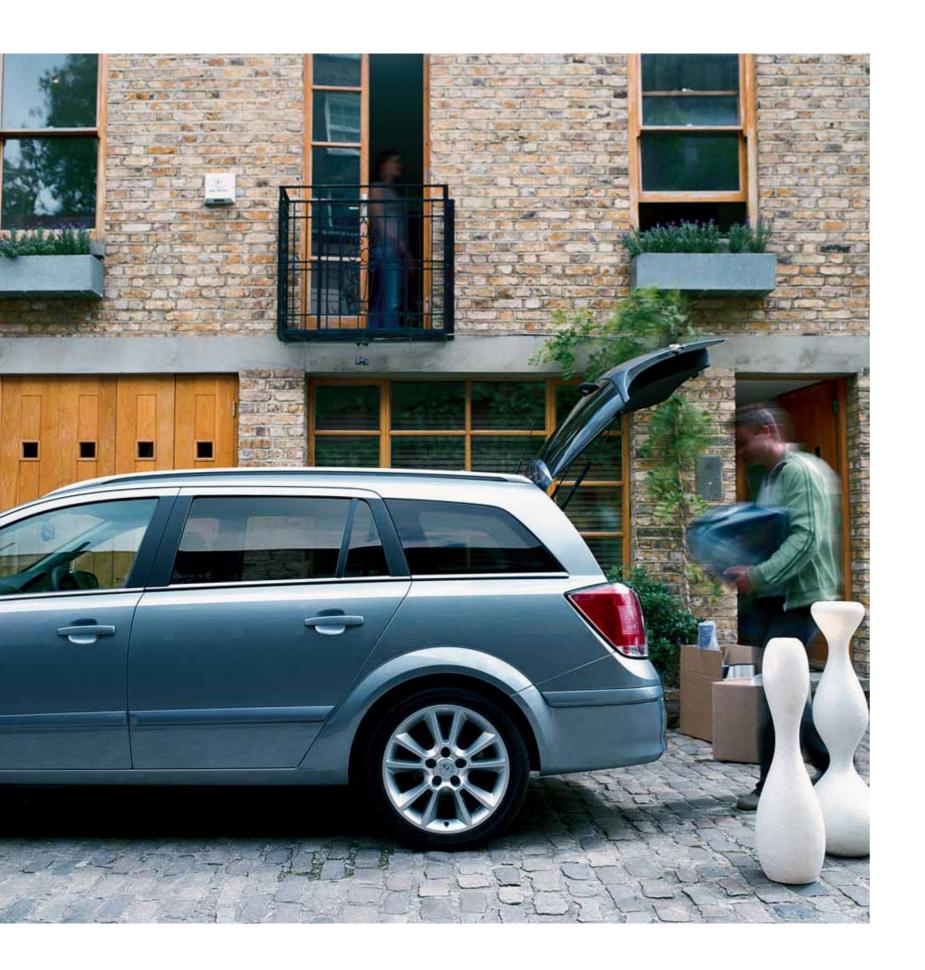

If you're looking for further space and flexibility to accommodate a non-stop lifestyle, here's the answer. The Astra estate. All the same driving excitement. All the comfort, safety and security. Looks that are every bit as dramatic. In fact everything you love about Astra, with all the loadspace and versatility you'll ever need.

### FLEXIBLE LOAD SPACE

If you're looking for space, we've got it. A cavernous load area that's as perfect for your business as it is for home and family. And plenty of practical features too, including a 60/40 split-folding rear seat, and options such as a vertical load-restraining net 1, a load-restraining floor net 2 and a 12-volt accessory socket – great for your accessory coolbox!

### SPACIOUS LOAD AREA

The wide Astra Estate load platform offers up to a generous 470 litres of luggage space, extending to 1550 litres with the rear seats lowered. The loading height is particularly low. And a retractable load compartment cover hides your luggage away from prying eyes.