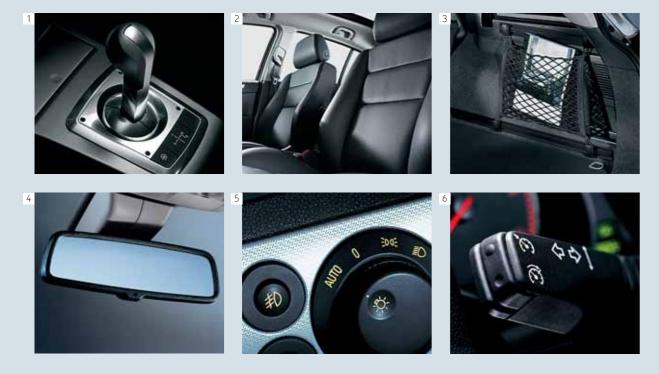

### EASYTRONIC TRANSMISSION

Choose the optional Easytronic transmission and you'll get a five-speed manual gearbox with a fully automatic mode. In manual mode, you simply push the lever forward or back to shift gears up or down. The facia display tells you what gear you're in – 1 to 5, N for Neutral or A for Auto. Switch to fully automatic mode and it has many of the features of a regular automatic including a kickdown function. There's no clutch pedal so you can drive it on an automatic-only driving licence.

### KEYLESS ENTRY AND START

Simply carry the unique system key-fob in your pocket or handbag and the car will automatically unlock as you operate a door or the tailgate. To start and stop the engine, you simply press a button on the centre console. And many security features are built-in, including a conventional key for emergencies.

### FULL-LENGTH SUNROOF 1

More light, more sunshine, more fresh air. The optional electric slide/tilt glass sunroof, available on Astra five-door hatchback and estate, extends virtually the entire length of the roof. The front section opens far wider than a typical sunroof. It comes with an interior blind and there's even a multi-position pre-set facility.

### BIG SOUNDS 2

If in-car audio, communication or navigation are your thing, look no further. Astra is available with the latest audio technology, including DAB digital radio stations, MP3 CD capabilities, an integrated phone\* with voice activated dialling and some very clever GPS sat nav equipment.

### AIR-CON | ECC

The benefits of air-conditioning need little or no introduction. From chilled air on hot days to faster demisting on damp days, it makes for a fresher interior all year round. Move up to Electronic Climate Control (ECC) and you can maintain your preferred interior temperature to within a single degree.