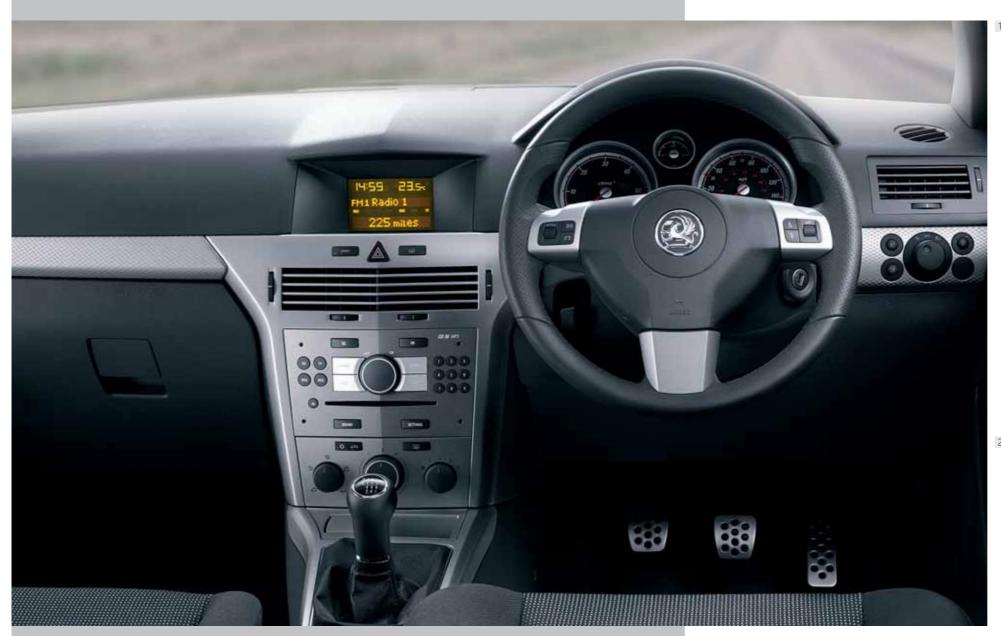

### BIG SOUNDS 2

If in-car audio, communication or navigation are your thing, look no further. Astra is available with the latest audio technology, including DAB digital radio stations, MP3 CD capabilities, an integrated phone\* with voice activated dialling and some very clever GPS sat nav equipment.

### AIR-CON | ECC

The benefits of air-conditioning need little or no introduction. From chilled air on hot days to faster demisting on damp days, it makes for a fresher interior all year round. Move up to Electronic Climate Control (ECC) and you can maintain your preferred interior temperature to within a single degree.

### KEYLESS ENTRY AND START

Simply carry the unique system key-fob in your pocket or handbag and the car will automatically unlock as you operate a door or the tailgate. To start and stop the engine, you simply press a button on the centre console. And many security features are built-in, including a conventional key for emergencies.

You'll find more details of availability for all the features covered on these pages in the separate Specification insert.

Other features available include:

- Remote control central deadlocking
- Full-size curtain airbags
- Front and side-impact airbags
- Satellite navigation
- Driver's seat height adjuster
- Cruise control
- Adjustable steering column