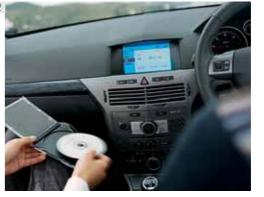

### BIG SOUNDS 2

If in-car audio, communication or navigation are your thing, look no further. Astra is available with the latest audio technology, including DAB digital radio stations, MP3 CD capabilities, an integrated phone\* with voice activated dialling and some very clever GPS sat nav equipment.