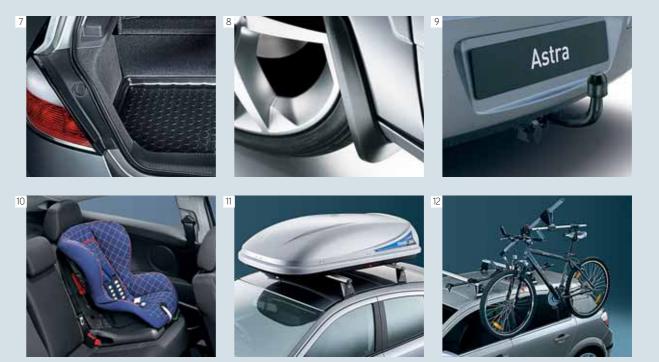

#### ACCESSORIES

From child seats and roof carrier systems to towing equipment and load liners, Vauxhall accessories are the right choice for your Astra.

So when you get the urge to ride your bike, or head off to the coast for some well deserved R&R - there's certain to be a Vauxhall accessory with your name on it. We've only featured a small selection of what's available here. The Specification insert outlines the complete range.

\* Fitting kit is required unless the vertical load restraining net is ordered as a factory fit option.

\*\* Restrictions apply regarding the fitment and positioning of child seats. Please refer to the 
"In-car safety for children" leaflet for details, available from your Vauxhall retailer.

### Security

- Locking wheel bolts
- Steering wheel security bar
- Security alarm systems

#### Interior - cabin area

- Floor mats
- Sunblind rear window

### Interior - load area

- Load-restraining storage net for rear seat back
- Boot liner and cargo liner 7
- Load restraint floor net estate
- Dog guard\* estate
- Vertical load restraing net\* estate

### Exterior

- Mudflaps 8
- Headlight protectors
- Door wind deflector front (pair)

### Towing

- Fixed or detachable tow bars 9
- towing electrics
- Towing mirrors

### Child seats\*\*

- Vauxhall BABY-SAFE - birth to 13kg
- Vauxhall DUO ISOFIX 10 – 9 to 18ka
- Vauxhall KID
- 15 to 36kg
- Baby mirror

### Load carriers

- Base carrier
- Sport roof box
- Travel roof box 11
- Alloy ski/snowboard carrier
- Side loading bicycle carrier 12
- Surfboard/windsurf board carrier

Funny thing, colour. It reflects our personality. Cheers us up and brings us together. And gives us a real opportunity to express our creativity. So what is it going to be?