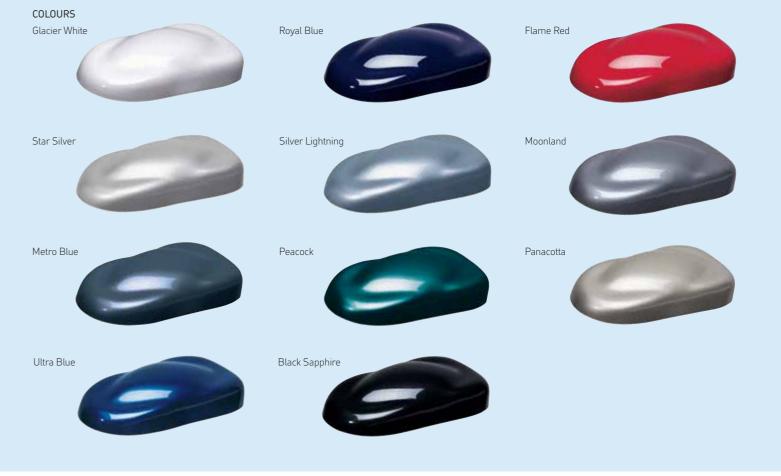

### Load carriers

- Base carrier
- Sport roof box
- Travel roof box 11
- Alloy ski/snowboard carrier
- Side loading bicycle carrier 12
- Surfboard/windsurf board carrier

Funny thing, colour. It reflects our personality. Cheers us up and brings us together. And gives us a real opportunity to express our creativity. So what is it going to be?

Due to the limitations of the printing process, the colours reproduced may vary slightly from the actual paint colour or trim material, so please use them as a guide only. If you want to be sure, all Vauxhall retailers have a comprehensive showroom colour and trim display, with the real exterior paint and interior cloth trim samples.

| Exterior colours      | Model, trim name and trim colour   |          |                      |              |                                                 |                  |                                  |                     |
|-----------------------|------------------------------------|----------|----------------------|--------------|-------------------------------------------------|------------------|----------------------------------|---------------------|
|                       | Expression<br>/Life<br>Alpha cloth |          | Club<br>Tabita cloth |              | Design<br>Silver Alpha cloth/<br>Morrocana trim | Elite<br>Leather | SXi/SRi<br>Silver Alpha<br>cloth | SXi/SRi<br>Leather* |
| Solid                 |                                    |          |                      |              |                                                 |                  |                                  |                     |
| Glacier White         | Charcoal                           | Charcoal | Steel grey/charcoal  | Red/charcoal | Charcoal                                        | Charcoal         | Charcoal                         | Charcoal            |
| Royal Blue            | Charcoal                           | Charcoal | Steel grey/charcoal  | -            | Charcoal                                        | Charcoal         | Charcoal                         | Charcoal            |
| Flame Red             | Charcoal                           | Charcoal | -                    | -            | Charcoal                                        | Charcoal         | Charcoal                         | Charcoal            |
| Two-coat metallic*    |                                    |          |                      |              |                                                 |                  |                                  |                     |
| Star Silver           | Charcoal                           | Charcoal | Steel grey/charcoal  | Red/charcoal | Charcoal                                        | Charcoal         | Charcoal                         | Charcoal            |
| Silver Lightning      | Charcoal                           | Charcoal | Steel grey/charcoal  | -            | Charcoal                                        | Charcoal         | Charcoal                         | Charcoal            |
| Moonland              | Charcoal                           | Charcoal | Steel grey/charcoal  | Red/charcoal | Charcoal                                        | Charcoal         | Charcoal                         | Charcoal            |
| Metro Blue            | Charcoal                           | Charcoal | -                    | -            | Charcoal                                        | Charcoal         | Charcoal                         | Charcoal            |
| Two-coat pearlescent* |                                    |          |                      |              |                                                 |                  |                                  |                     |
| Peacock               | Charcoal                           | Charcoal | -                    | -            | Charcoal                                        | Charcoal         | Charcoal                         | Charcoal            |
| Panacotta             | Charcoal                           | Charcoal | -                    | Red/charcoal | Charcoal                                        | Charcoal         | Charcoal                         | Charcoal            |
| Ultra Blue            | Charcoal                           | Charcoal | Steel grey/charcoal  | -            | Charcoal                                        | Charcoal         | Charcoal                         | Charcoal            |
| Black Sapphire        | Charcoal                           | Charcoal | Steel grey/charcoal  | Red/charcoal | Charcoal                                        | Charcoal         | Charcoal                         | Charcoal            |