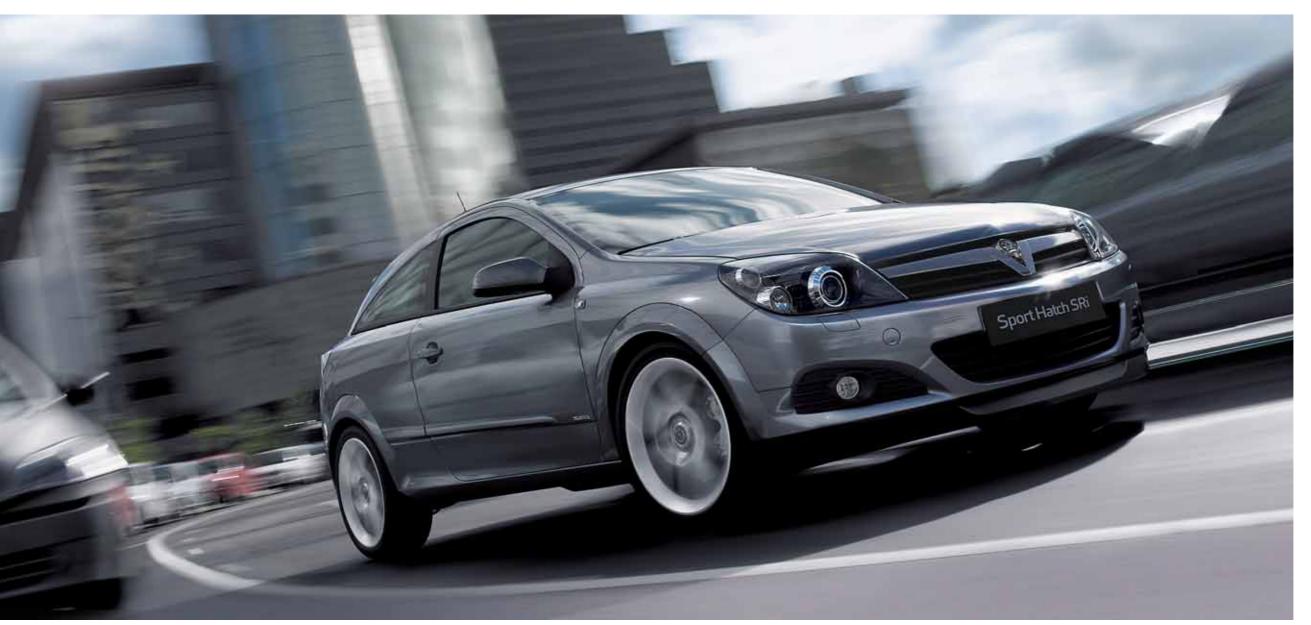

### DYNAMIC SXi | SRi

Great to drive. Great to be seen driving. If you want to go for sporting good looks and serious chassis performance, SXi and SRi are the models of choice. SXi provides sporting flavour at an affordable price. And SRi takes this theme to a whole new level.

### ASTRA SRI - SPORT HATCH | 5-DOOR HATCHBACK | ESTATE

### Additional features over and above SXi models

- 17-inch alloy wheels (steel space-saver spare)
- Remote control ultrasonic security alarm
- Six-speed manual gearbox (not 1.8i 16v VVT/1.7CDTi 16v)
- Rear spoiler (not Sport Hatch) 2 18-inch alloy wheels
- Sport switch
- Electronic Stability Programme (ESP-plus) with traction control

### Additional features for SRi models with Exterior pack

- VXR Styling pack one

Insurance groups (ABI)

|                          | (,,,,,,,,,,,,,,,,,,,,,,,,,,,,,,,,,,,,,, |
|--------------------------|-----------------------------------------|
| .8i 16v VVT              | 8E                                      |
| .8i 16v VVT automatic    | 8E                                      |
| 2.0i 16v Turbo (170PS)   | 16E                                     |
| 2.0i 16v Turbo (200PS)*  | 16E                                     |
| .7CDTi 16v (100PS)       | 7E                                      |
| .9CDTi (120PS)           | 12E                                     |
| .9CDTi (120PS) automatic | c 12E                                   |
| 9CDTi 16v (150PS)        | 12E                                     |