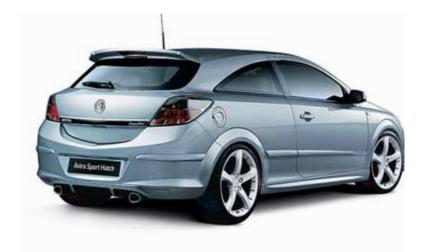

### Additional features over and above SXi models

- 17-inch alloy wheels (steel space-saver spare)
- Remote control ultrasonic security alarm
- Six-speed manual gearbox (not 1.8i 16v VVT/1.7CDTi 16v)
- Rear spoiler (not Sport Hatch) 2 18-inch alloy wheels
- Sport switch
- Electronic Stability Programme (ESP-plus) with traction control

### Additional features for SRi models with Exterior pack

- VXR Styling pack one

Insurance groups (ABI)

|                          | (,,,,,,,,,,,,,,,,,,,,,,,,,,,,,,,,,,,,,, |
|--------------------------|-----------------------------------------|
| .8i 16v VVT              | 8E                                      |
| .8i 16v VVT automatic    | 8E                                      |
| 2.0i 16v Turbo (170PS)   | 16E                                     |
| 2.0i 16v Turbo (200PS)*  | 16E                                     |
| .7CDTi 16v (100PS)       | 7E                                      |
| .9CDTi (120PS)           | 12E                                     |
| .9CDTi (120PS) automatic | c 12E                                   |
| 9CDTi 16v (150PS)        | 12E                                     |