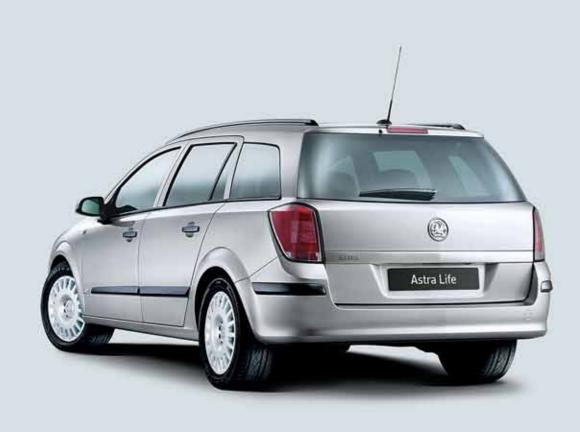

### ASTRA EXPRESSION - 5-DOOR HATCHBACK ASTRA LIFE - 5-DOOR HATCHBACK | ESTATE

Exterior: Star Silver two-coat metallic paint is optional at extra cost.

Interior: Smoker pack (retailer-fit only) is optional at extra cost.