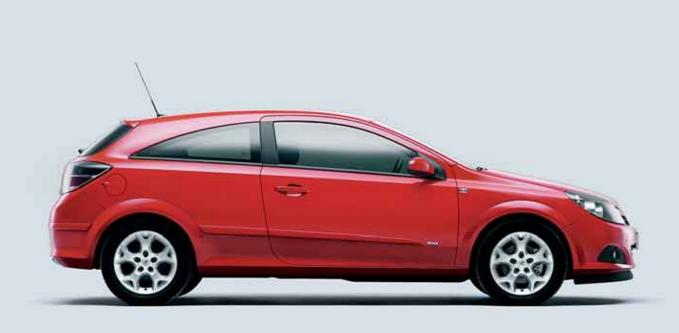

# With Astra, it's all about choice. The hard bit is making your mind up.

We're all different. And that's why you can now choose from three Astra body styles. The dynamic three-door Astra Sport Hatch range, as well as the popular five-door hatchback and estate models. Depending on body style there's up to seven feature-packed trim levels with a choice of high-tech petrol or diesel engines, great colour and trim, and loads of options and accessories.

Be bold. Be demanding. Make decisions that will define you. We have.

Choose Astra and you know you're into great looks, a truly involving chassis and plenty of innovative features. And that's not just the five-door hatchback and spacious estate, but the radical three-door Sport Hatch. So now there are three ways to drive an Astra. Each one designed to fit the way you live. Lift your spirits. And match your energy for life. Right from the start.