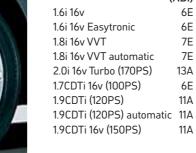

Insurance groups (ABI) 1.6i 16v 6E 1.6i 16v Easytronic 6E 1.8i 16v VVT 7E 1.8i 16v VVT automatic 7E 1.7CDTi 16v (100PS) 6E 1.9CDTi (120PS) 8E 1.9CDTi (120PS) automatic 8E