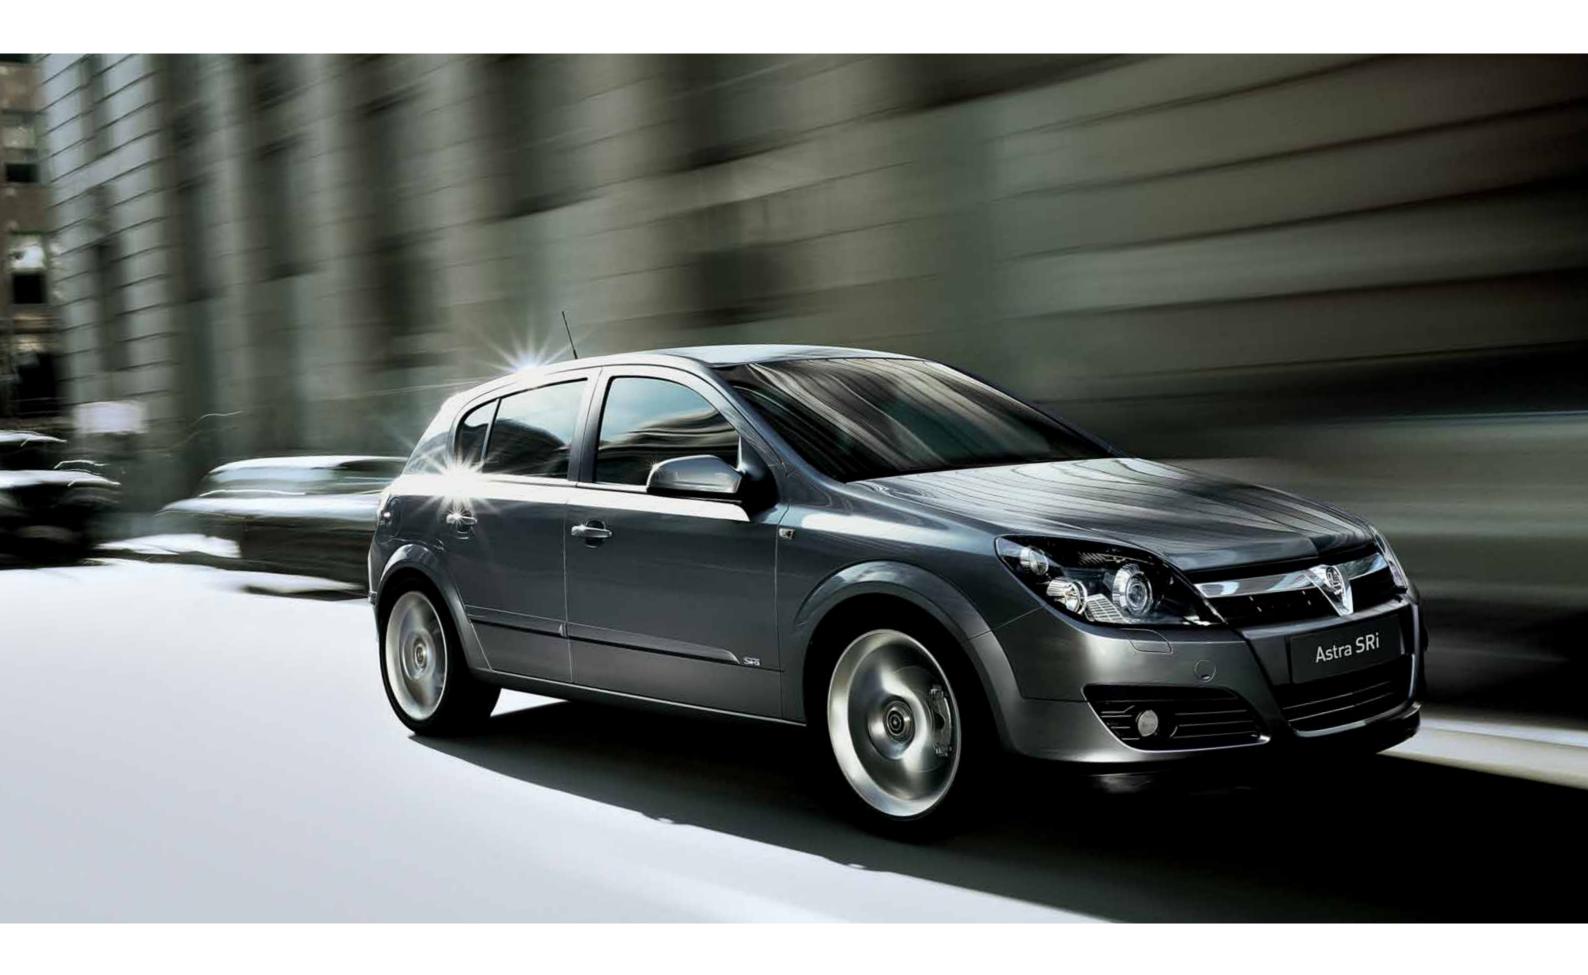

### DYNAMIC SXi | SRi

Great to drive. Great to be seen driving. If you want to go for sporting good looks and serious chassis performance, SXi and SRi are the models of choice. SXi provides sporting flavour at an affordable price. And SRi takes this theme to a whole new level.

### ASTRA SRI - SPORT HATCH | 5-DOOR HATCHBACK | ESTATE

### Additional features over and above SXi models

- 17-inch alloy wheels (steel space-saver spare)
- Remote control ultrasonic security alarm
- Six-speed manual gearbox (not 1.8i 16v VVT/1.7CDTi 16v)
- Rear spoiler (not Sport Hatch) 2 18-inch alloy wheels
- Sport switch
- Electronic Stability Programme (ESP-plus) with traction control