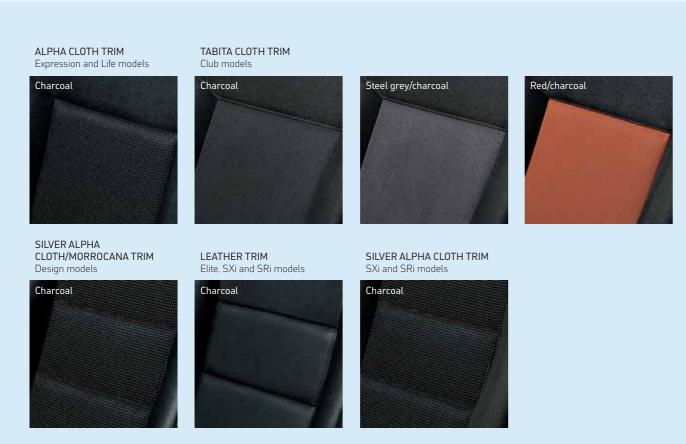

| Exterior colours      | Model, trim name and trim colour   |          |                      |              |                                                 |                  |                                  |                     |
|-----------------------|------------------------------------|----------|----------------------|--------------|-------------------------------------------------|------------------|----------------------------------|---------------------|
|                       | Expression<br>/Life<br>Alpha cloth |          | Club<br>Tabita cloth |              | Design<br>Silver Alpha cloth/<br>Morrocana trim | Elite<br>Leather | SXi/SRi<br>Silver Alpha<br>cloth | SXi/SRi<br>Leather* |
| Solid                 |                                    |          |                      |              |                                                 |                  |                                  |                     |
| Glacier White         | Charcoal                           | Charcoal | Steel grey/charcoal  | Red/charcoal | Charcoal                                        | Charcoal         | Charcoal                         | Charcoal            |
| Royal Blue            | Charcoal                           | Charcoal | Steel grey/charcoal  | -            | Charcoal                                        | Charcoal         | Charcoal                         | Charcoal            |
| Flame Red             | Charcoal                           | Charcoal | -                    | -            | Charcoal                                        | Charcoal         | Charcoal                         | Charcoal            |
| Two-coat metallic*    |                                    |          |                      |              |                                                 |                  |                                  |                     |
| Star Silver           | Charcoal                           | Charcoal | Steel grey/charcoal  | Red/charcoal | Charcoal                                        | Charcoal         | Charcoal                         | Charcoal            |
| Silver Lightning      | Charcoal                           | Charcoal | Steel grey/charcoal  | -            | Charcoal                                        | Charcoal         | Charcoal                         | Charcoal            |
| Moonland              | Charcoal                           | Charcoal | Steel grey/charcoal  | Red/charcoal | Charcoal                                        | Charcoal         | Charcoal                         | Charcoal            |
| Metro Blue            | Charcoal                           | Charcoal | -                    | -            | Charcoal                                        | Charcoal         | Charcoal                         | Charcoal            |
| Two-coat pearlescent* |                                    |          |                      |              |                                                 |                  |                                  |                     |
| Peacock               | Charcoal                           | Charcoal | -                    | -            | Charcoal                                        | Charcoal         | Charcoal                         | Charcoal            |
| Panacotta             | Charcoal                           | Charcoal | -                    | Red/charcoal | Charcoal                                        | Charcoal         | Charcoal                         | Charcoal            |
| Ultra Blue            | Charcoal                           | Charcoal | Steel grey/charcoal  | -            | Charcoal                                        | Charcoal         | Charcoal                         | Charcoal            |
| Black Sapphire        | Charcoal                           | Charcoal | Steel grey/charcoal  | Red/charcoal | Charcoal                                        | Charcoal         | Charcoal                         | Charcoal            |

The exterior colours listed above are only available on those models where an interior trim colour is shown.

<sup>\* =</sup> Optional at extra cost.