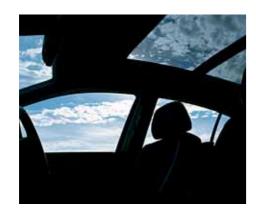

### FULL-LENGTH SUNROOF 1

More light, more sunshine, more fresh air. The optional electric slide/tilt glass sunroof, available on Astra five-door hatchback and estate, extends virtually the entire length of the roof. The front section opens far wider than a typical sunroof. It comes with an interior blind and there's even a multi-position pre-set facility.