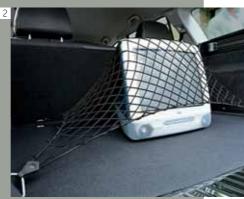

### FLEXIBLE LOAD SPACE

If you're looking for space, we've got it. A cavernous load area that's as perfect for your business as it is for home and family. And plenty of practical features too, including a 60/40 split-folding rear seat, and options such as a vertical load-restraining net 1, a load-restraining floor net 2 and a 12-volt accessory socket – great for your accessory coolbox!