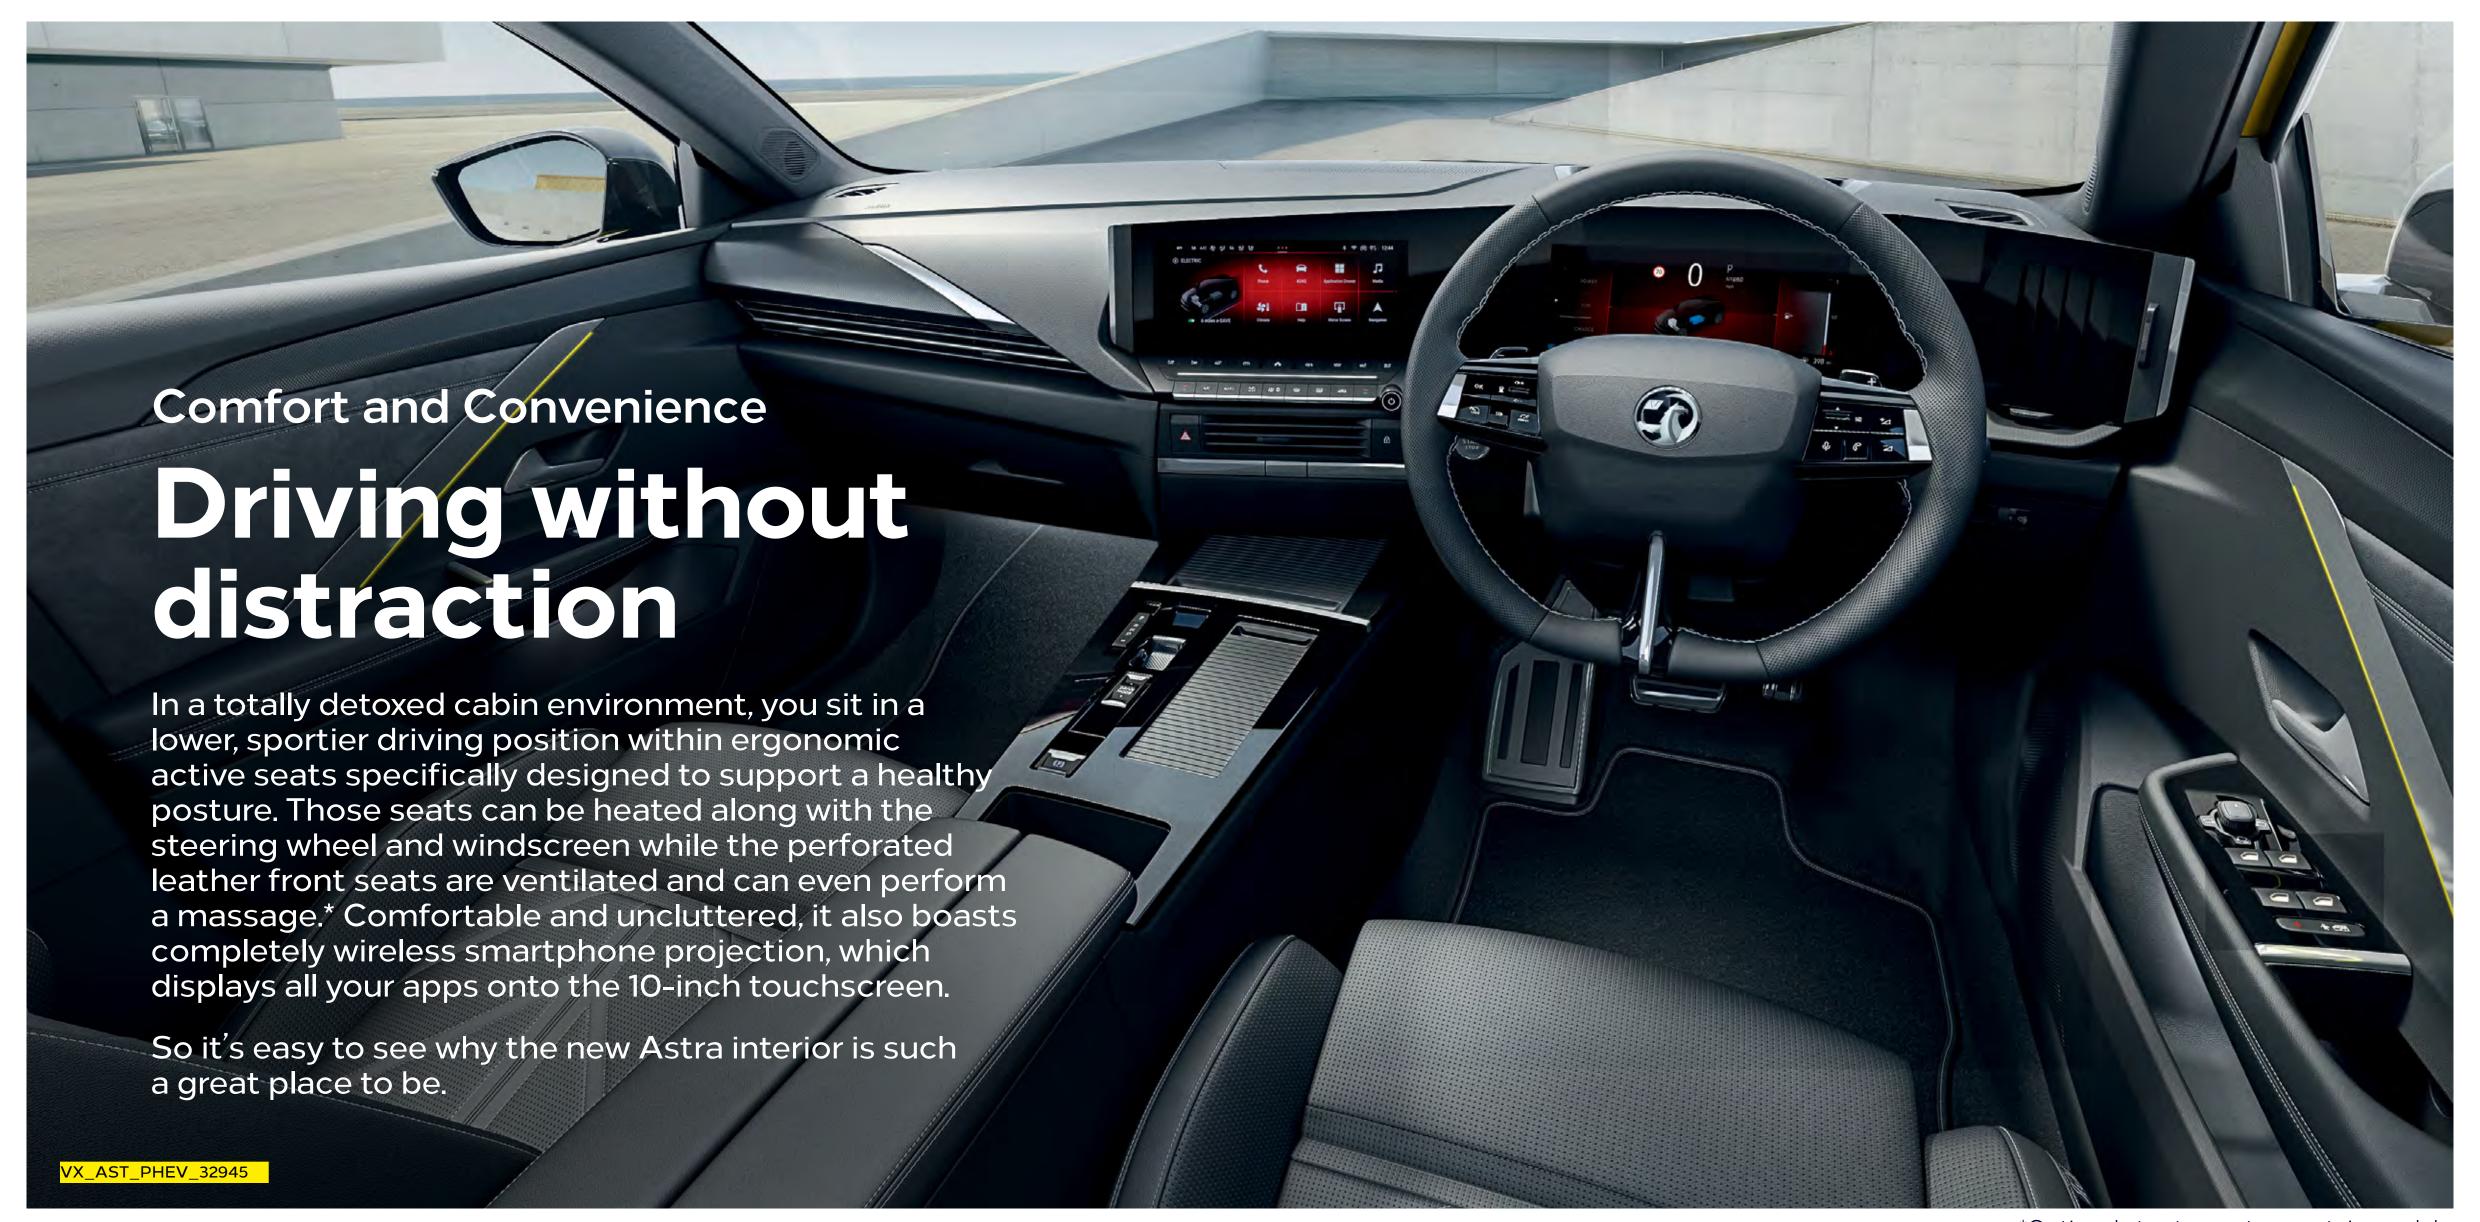

## Perfectly tuned

The fully integrated Pure Panel digital cockpit gives you a full 20-inches of information and infotainment display. All easily accessed through touchscreen technology or intuitive natural voice recognition to control key communication and cabin functions such as your choice of music, sat nav commands, phone connectivity and even interior climate control. And not only can you go hands-free but you can go cable-free too, with super convenient wireless phone charging.