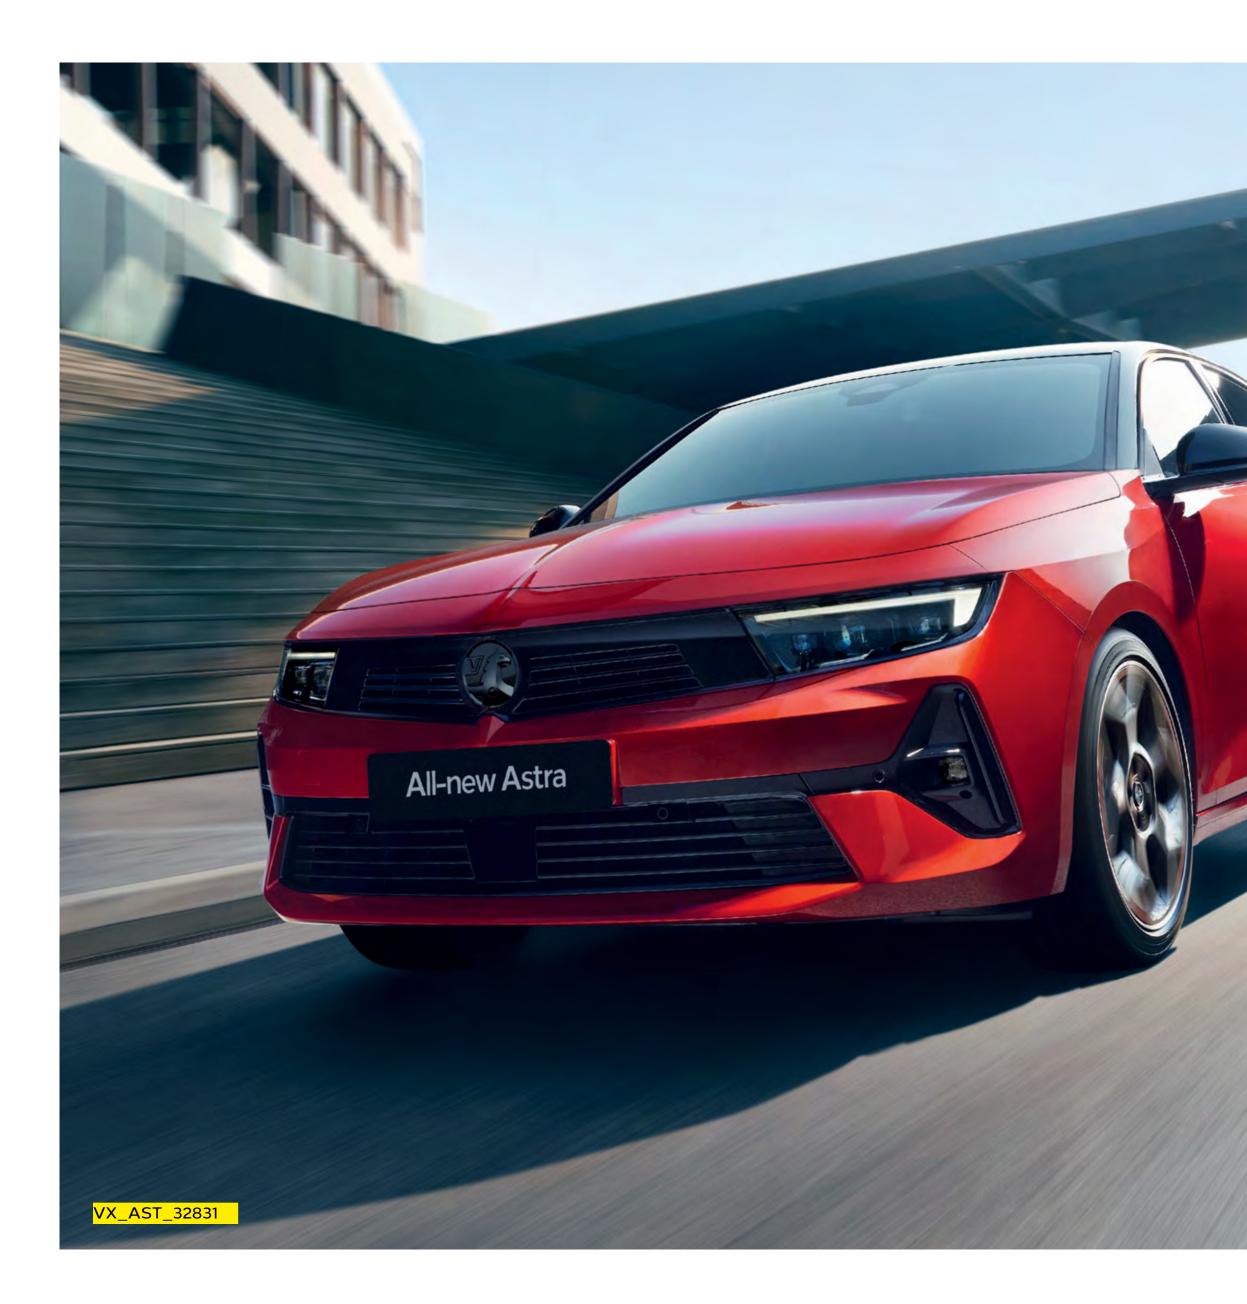

The all-new Vauxhall Astra is a real driver's car, and it's not hard to see why.

# Style Ahead of its time...

All-new Astra demands attention from every angle. Bold and pure, the finely tuned lines give it a distinctive and confident stance. From the front, the iconic Vauxhall vizor takes centre stage, sweeping effortlessly through the signature LED headlights. The dynamic new look continues with the contrasting floating black roof matched to the black vizor treatment and gloss badge detailing on most models. There's no doubt that the new Astra redefines classic hatchback and sports tourer design.