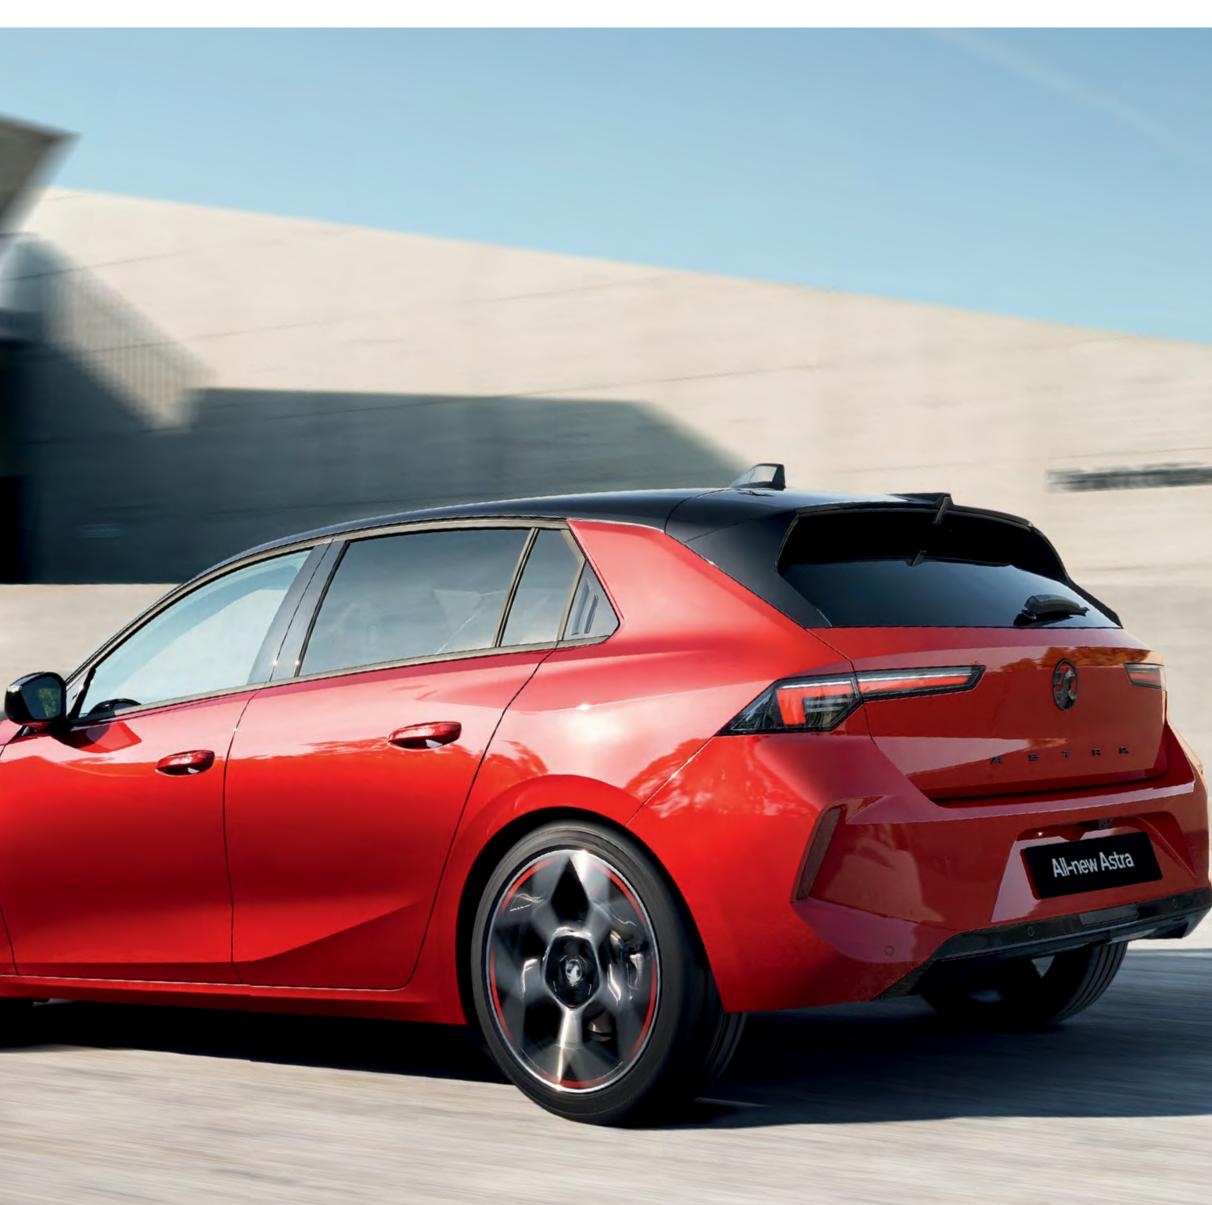

# Style Ahead of its time...

All-new Astra demands attention from every angle. Bold and pure, the finely tuned lines give it a distinctive and confident stance. From the front, the iconic Vauxhall vizor takes centre stage, sweeping effortlessly through the signature LED headlights. The dynamic new look continues with the contrasting floating black roof matched to the black vizor treatment and gloss badge detailing on most models. There's no doubt that the new Astra redefines classic hatchback and sports tourer design.

All-new Astra