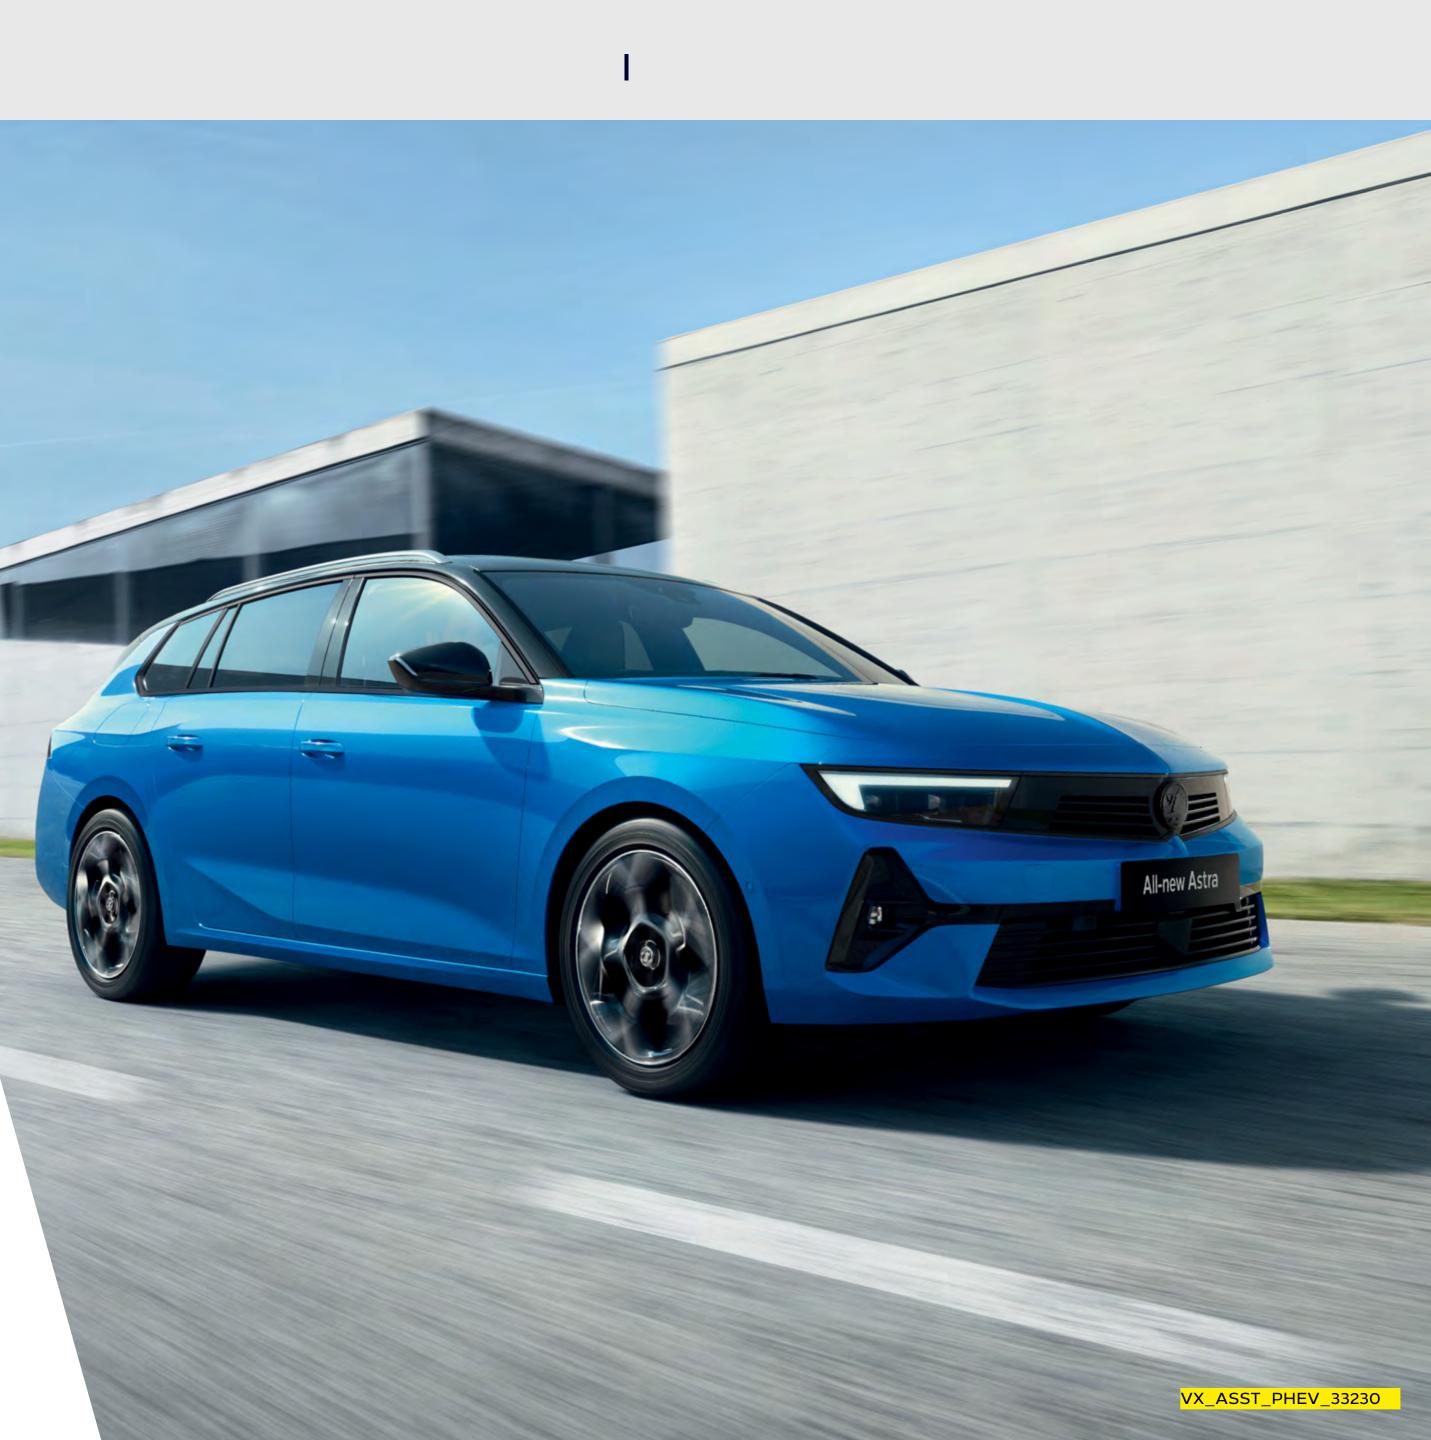

### **Electrify your life**

Forget everything you know about Astra; this is like no other that's gone before. It's a brilliant new Plug-in HYBRID-e that delivers up to 180PS of electrified power with the ability to go emission-free for up to 43 miles.

Featuring our bold and pure design philosophy in exciting hatchback and sports tourer form, it not only boasts everyday practicality, but a totally detoxed cabin environment where you sit in ergonomically-designed comfort surrounded by intuitive interior design. It's complete with a dynamic driving experience that features comprehensive safety and driver assistance, including the very latest in semi-autonomous driving and advanced lighting technology.

The all-new Vauxhall Astra is a real driver's car, and it's not hard to see why.