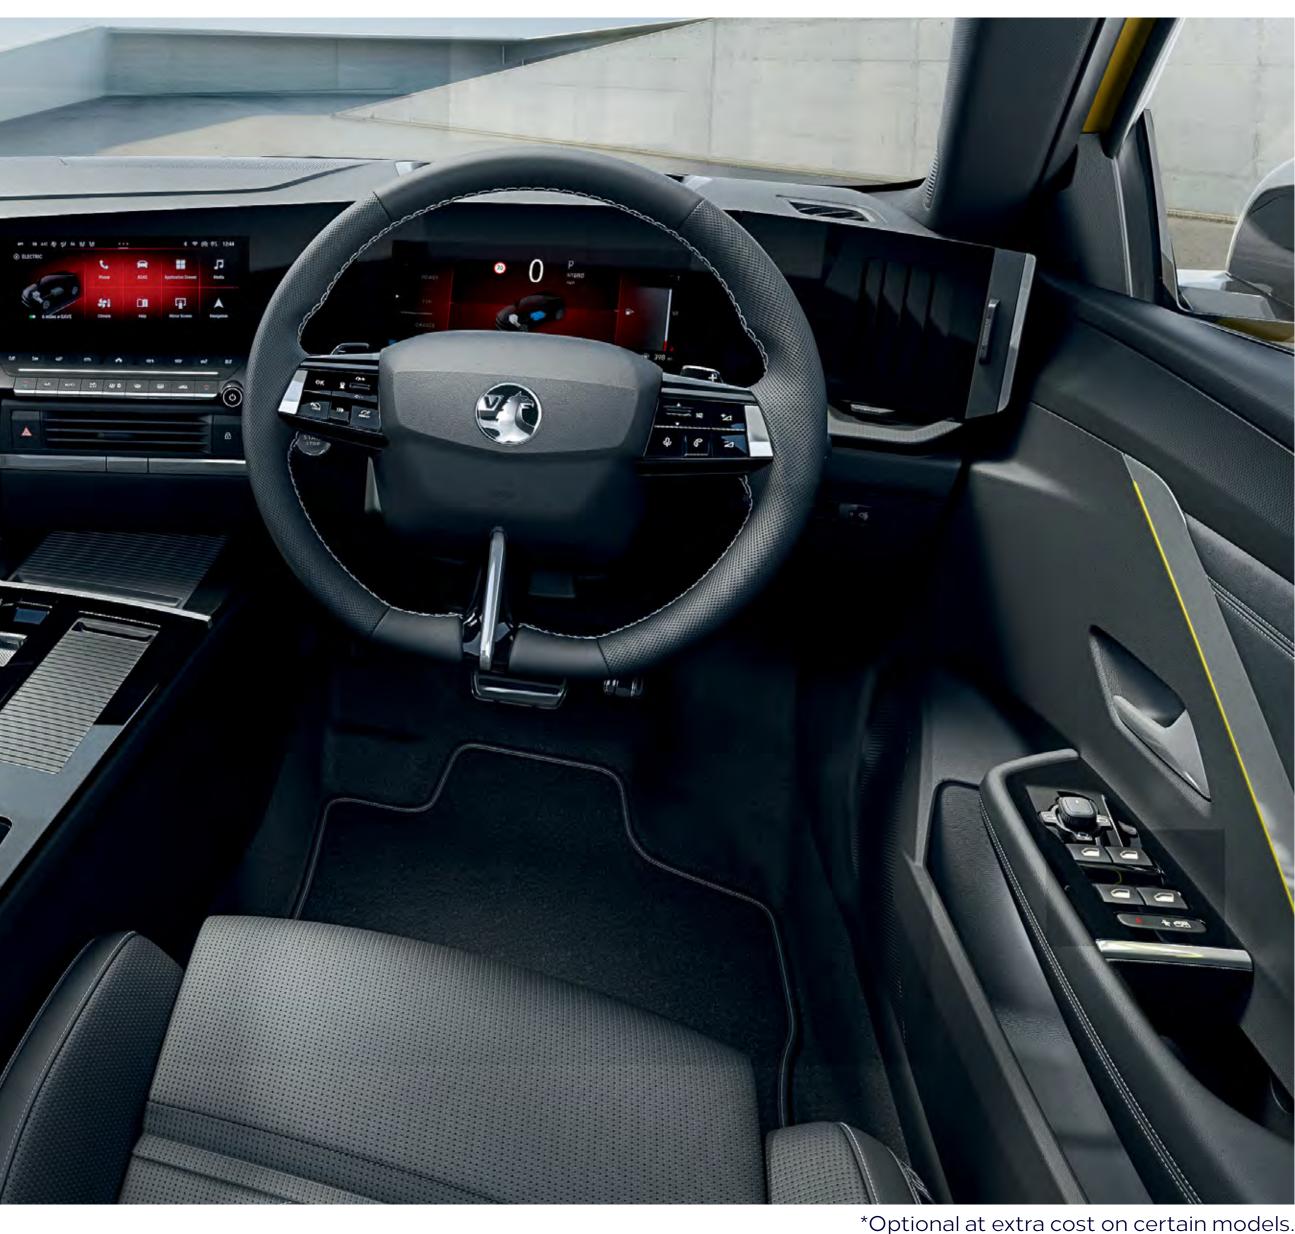

## **Comfort and Convenience** Driving without distraction

In a totally detoxed cabin environment, you sit in a lower, sportier driving position within ergonomic active seats specifically designed to support a healthy posture. Those seats can be heated along with the steering wheel and windscreen while the perforated leather front seats are ventilated and can even perform a massage.\* Comfortable and uncluttered, it also boasts completely wireless smartphone projection, which displays all your apps onto the 10-inch touchscreen.

So it's easy to see why the all-new Astra interior is such a great place to be.