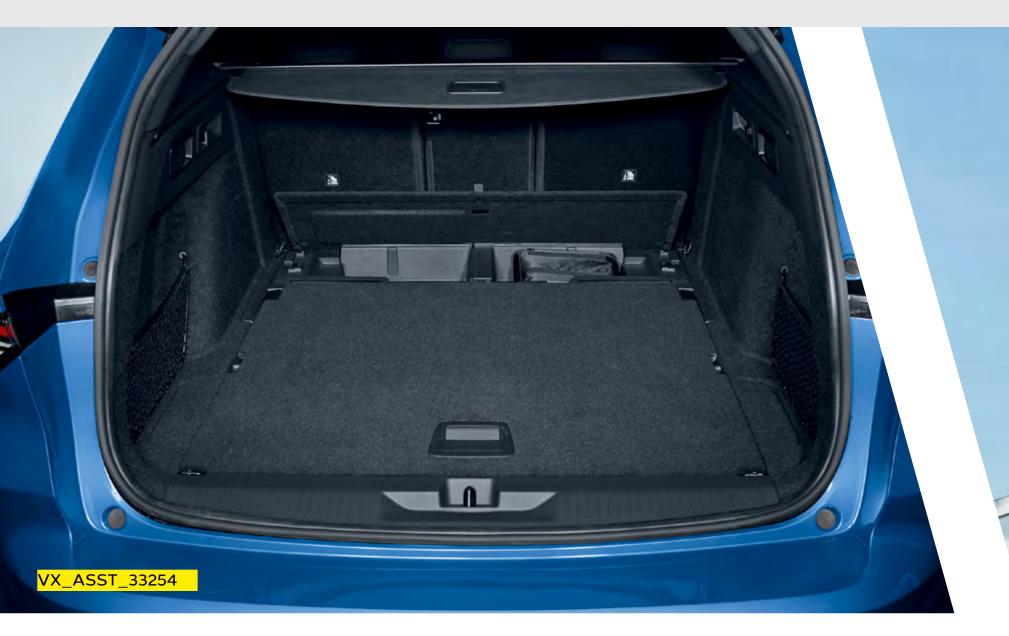

### Space redefined

Astra Sports Tourer uses Intelli-Space to offer plenty of smart storage solutions. With up to 597 litres of useful storage space and up to 1,634 litres with the seats folded. There's even a handy under floor locker in the load area and a dual load floor to give you even more space when you need it.