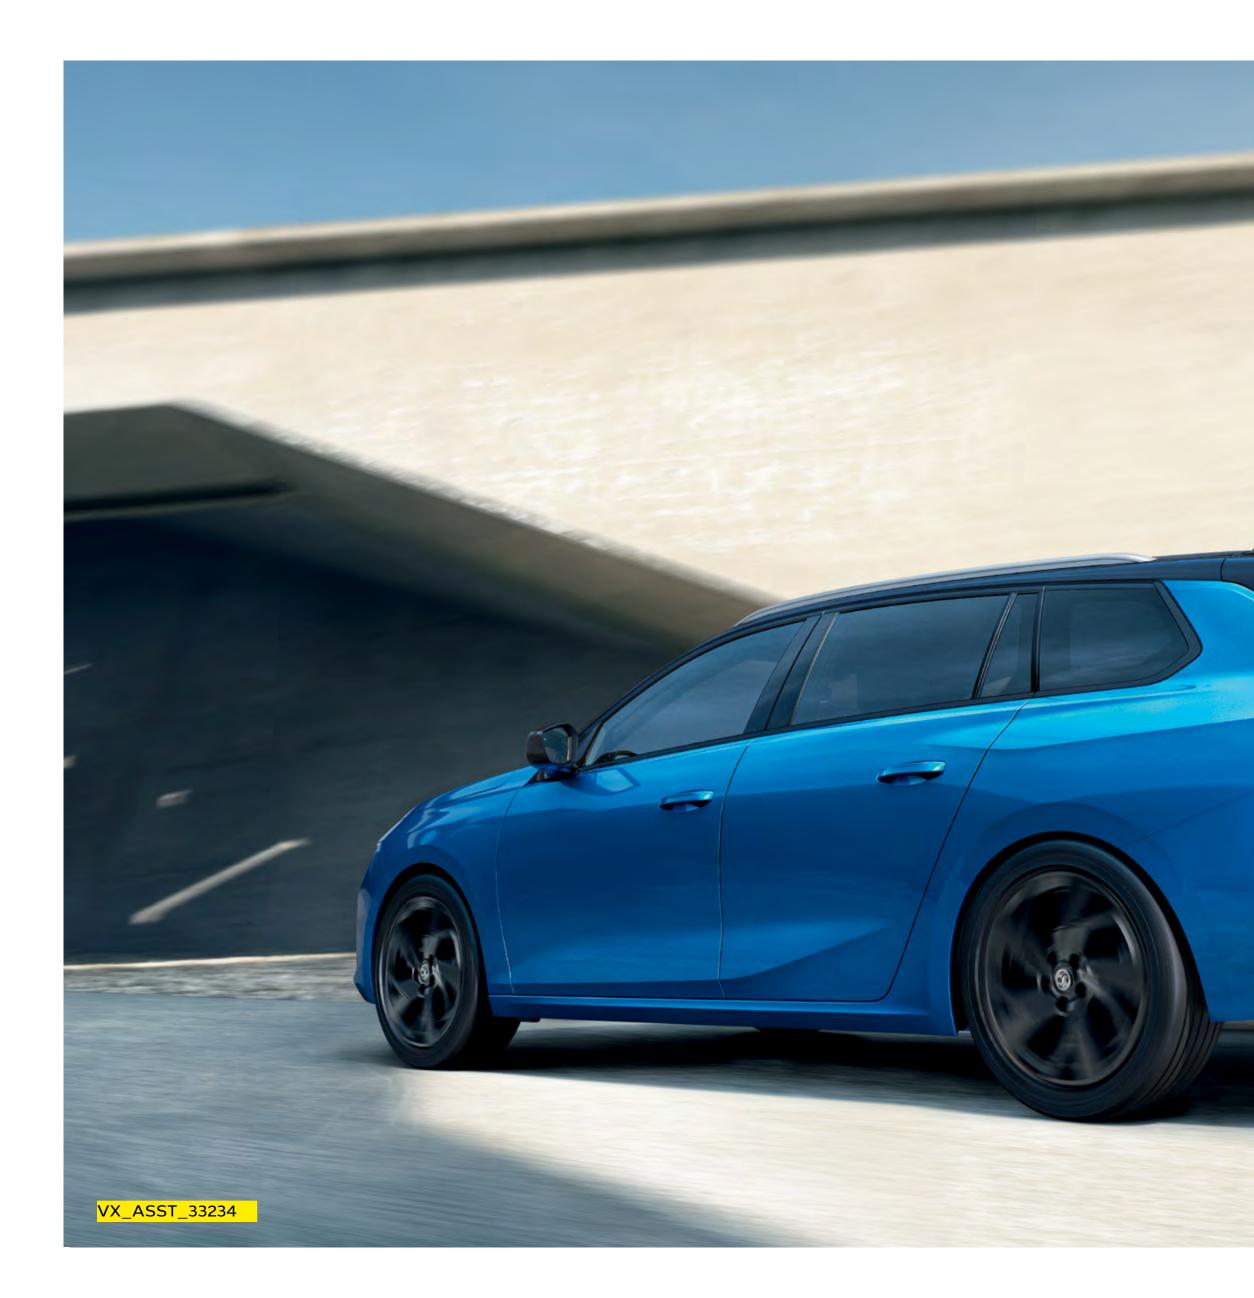

### ...from every angle

This is all-new Astra in its versatile sports tourer form. With the same automotive technology as the iconic hatchback. The same dynamic driving characteristics. The same intuitively designed interior and detoxed cabin with the very latest in comfort, convenience and connectivity.

### **Sports Tourer versatility**

### Space redefined

Astra Sports Tourer uses Intelli-Space to offer plenty of smart storage solutions. With up to 597 litres of useful storage space and up to 1,634 litres with the seats folded. There's even a handy under floor locker in the load area and a dual load floor to give you even more space when you need it.