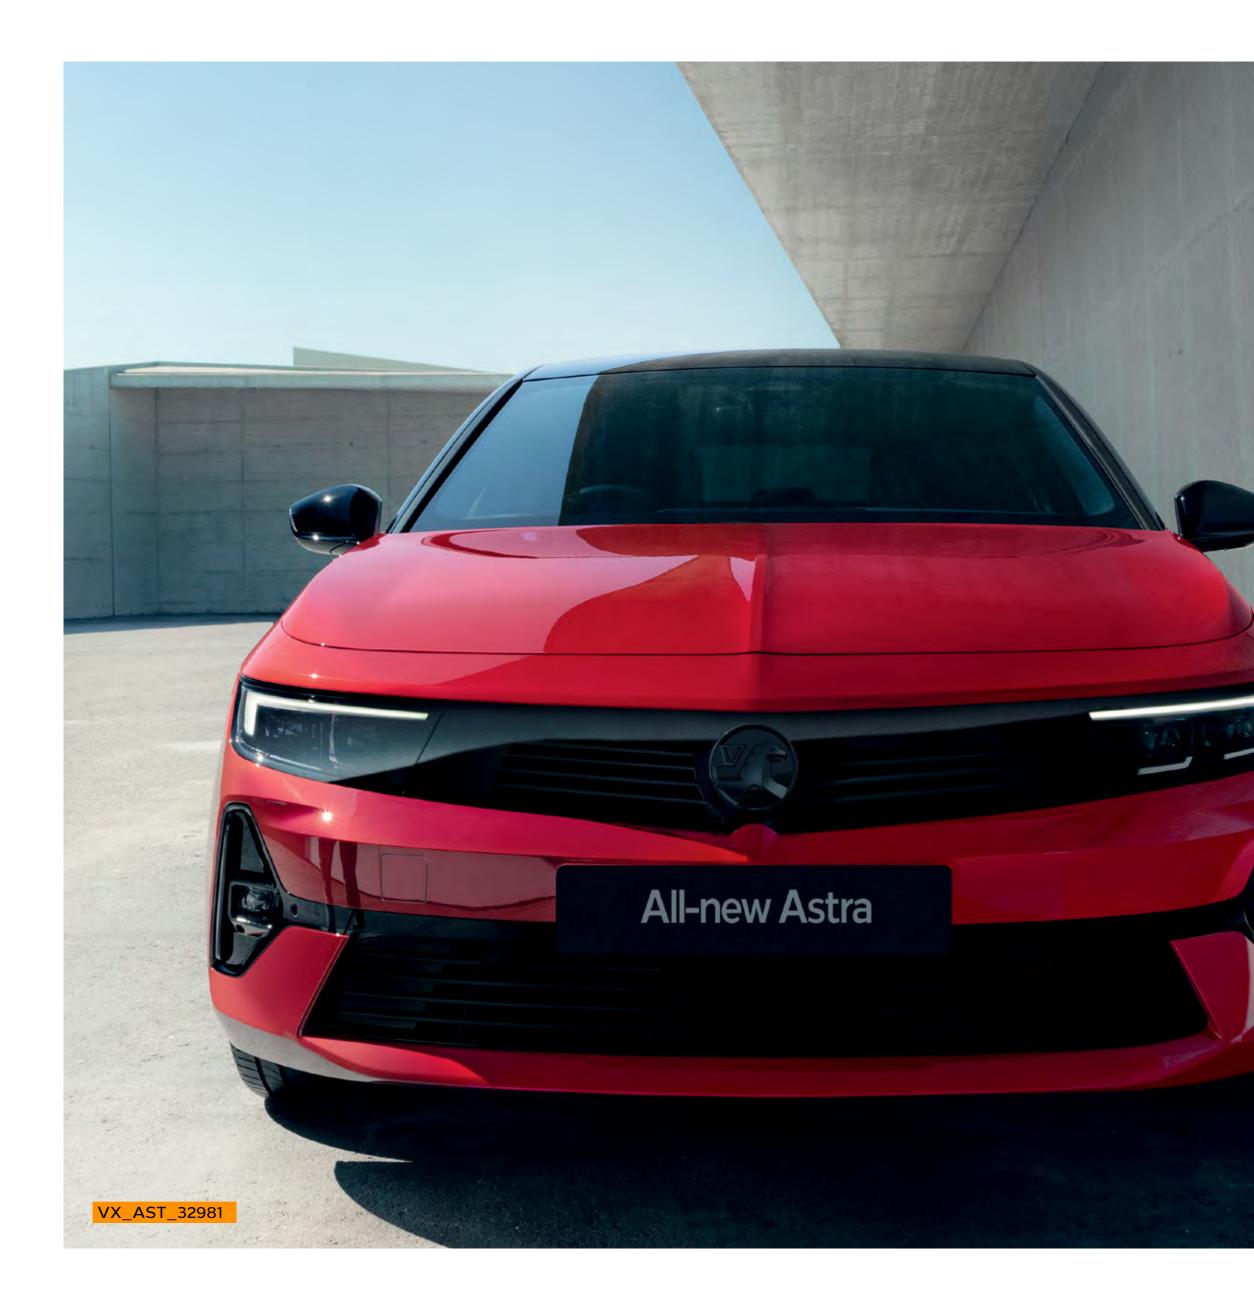

# Style Ahead of its time...

All-new Astra demands attention from every angle. Bold and pure, the finely tuned lines give it a distinctive and confident stance. From the front, the iconic Vauxhall vizor takes centre stage, sweeping effortlessly through the signature LED headlights. The dynamic new look continues with the contrasting floating black roof matched to the black vizor treatment and gloss badge detailing on most models. There's no doubt that the new Astra redefines classic hatchback and sports tourer design.

All-new Astra