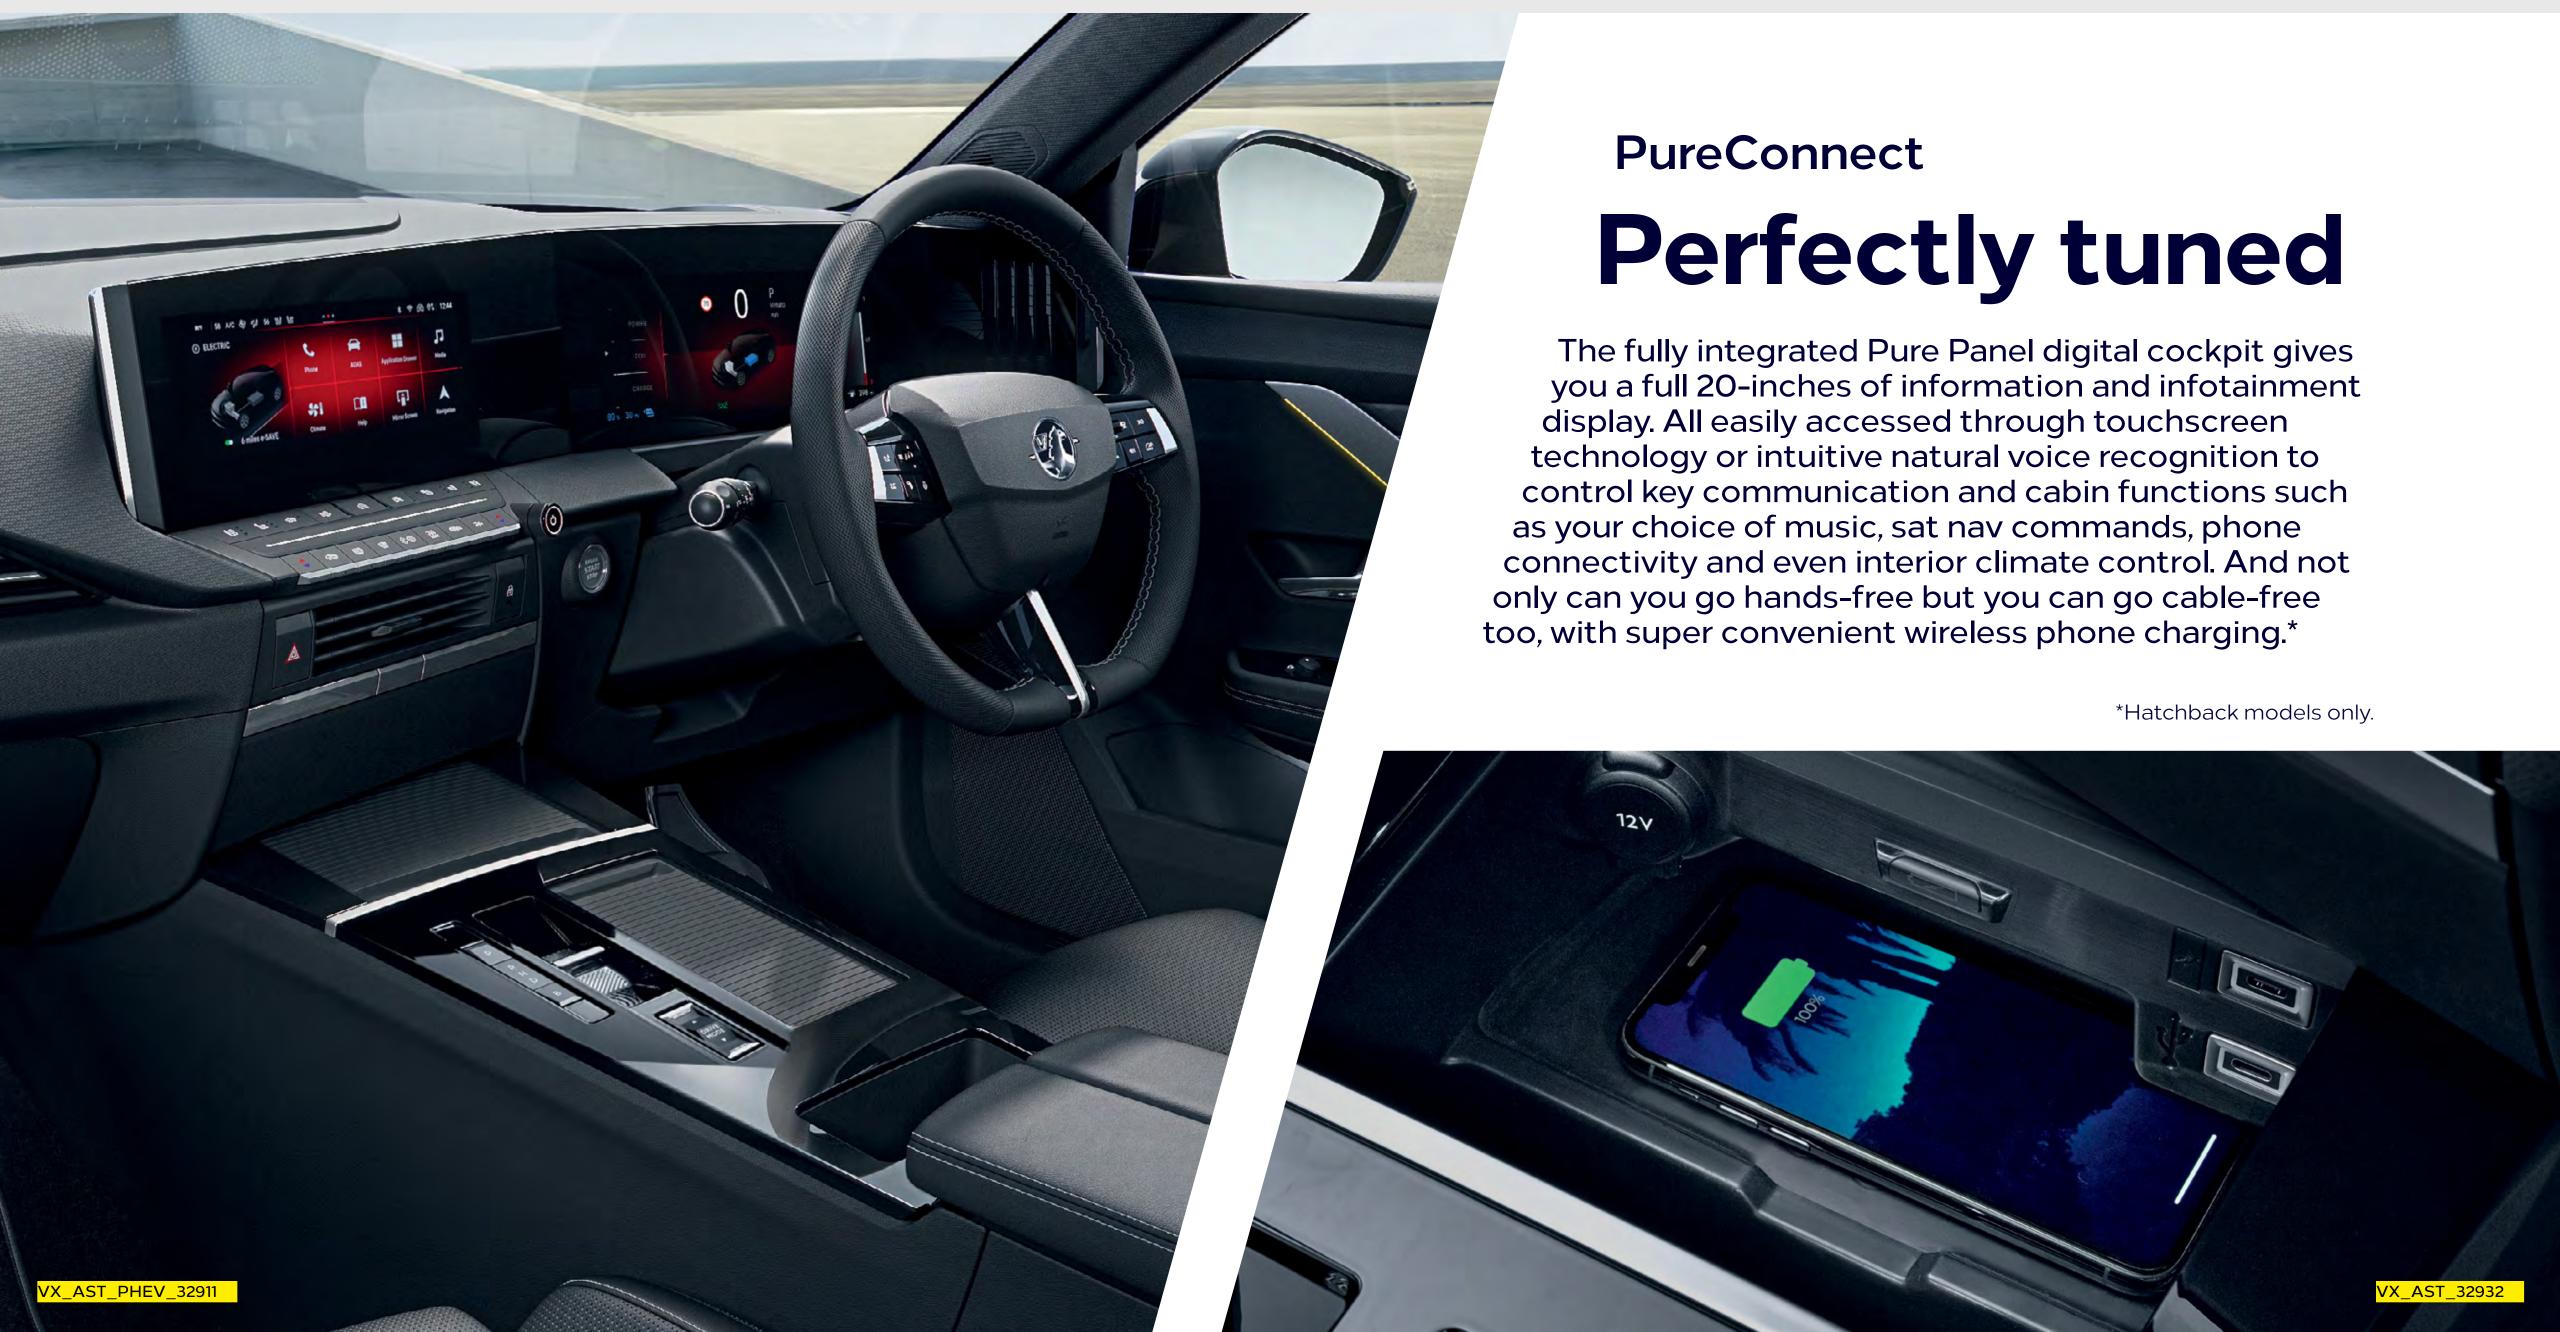

### PureSense

## **Comfort and Convenience** Driving without distraction

In a totally detoxed cabin environment, you sit in a lower, sportier driving position within ergonomic active seats specifically designed to support a healthy posture. Those seats can be heated along with the steering wheel and windscreen while the perforated leather front seats are ventilated and can even perform a massage.\* Comfortable and uncluttered, it also boasts completely wireless smartphone projection, which displays all your apps onto the 10-inch touchscreen.