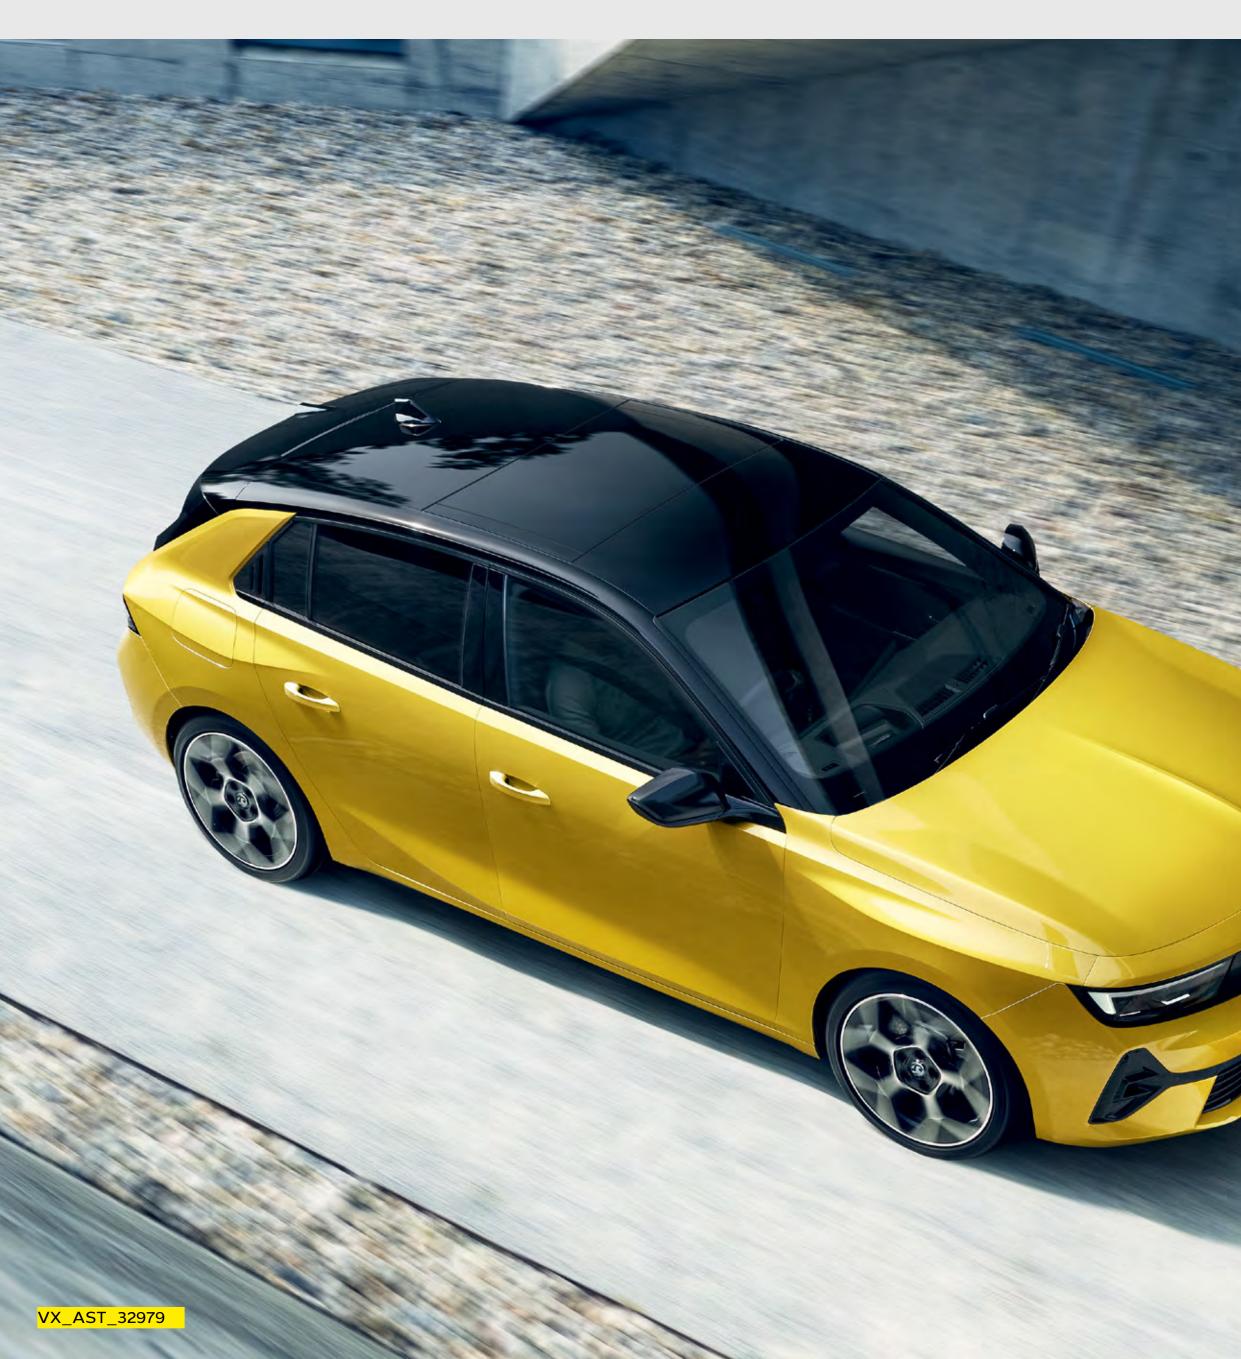

# Style Ahead of its time...

All-new Astra demands attention from every angle. Bold and pure, the finely tuned lines give it a distinctive and confident stance. From the front, the iconic Vauxhall vizor takes centre stage, sweeping effortlessly through the signature LED headlights. The dynamic new look continues with the contrasting floating black roof matched to the black vizor treatment and gloss badge detailing on most models. There's no doubt that the new Astra redefines classic hatchback and sports tourer design.