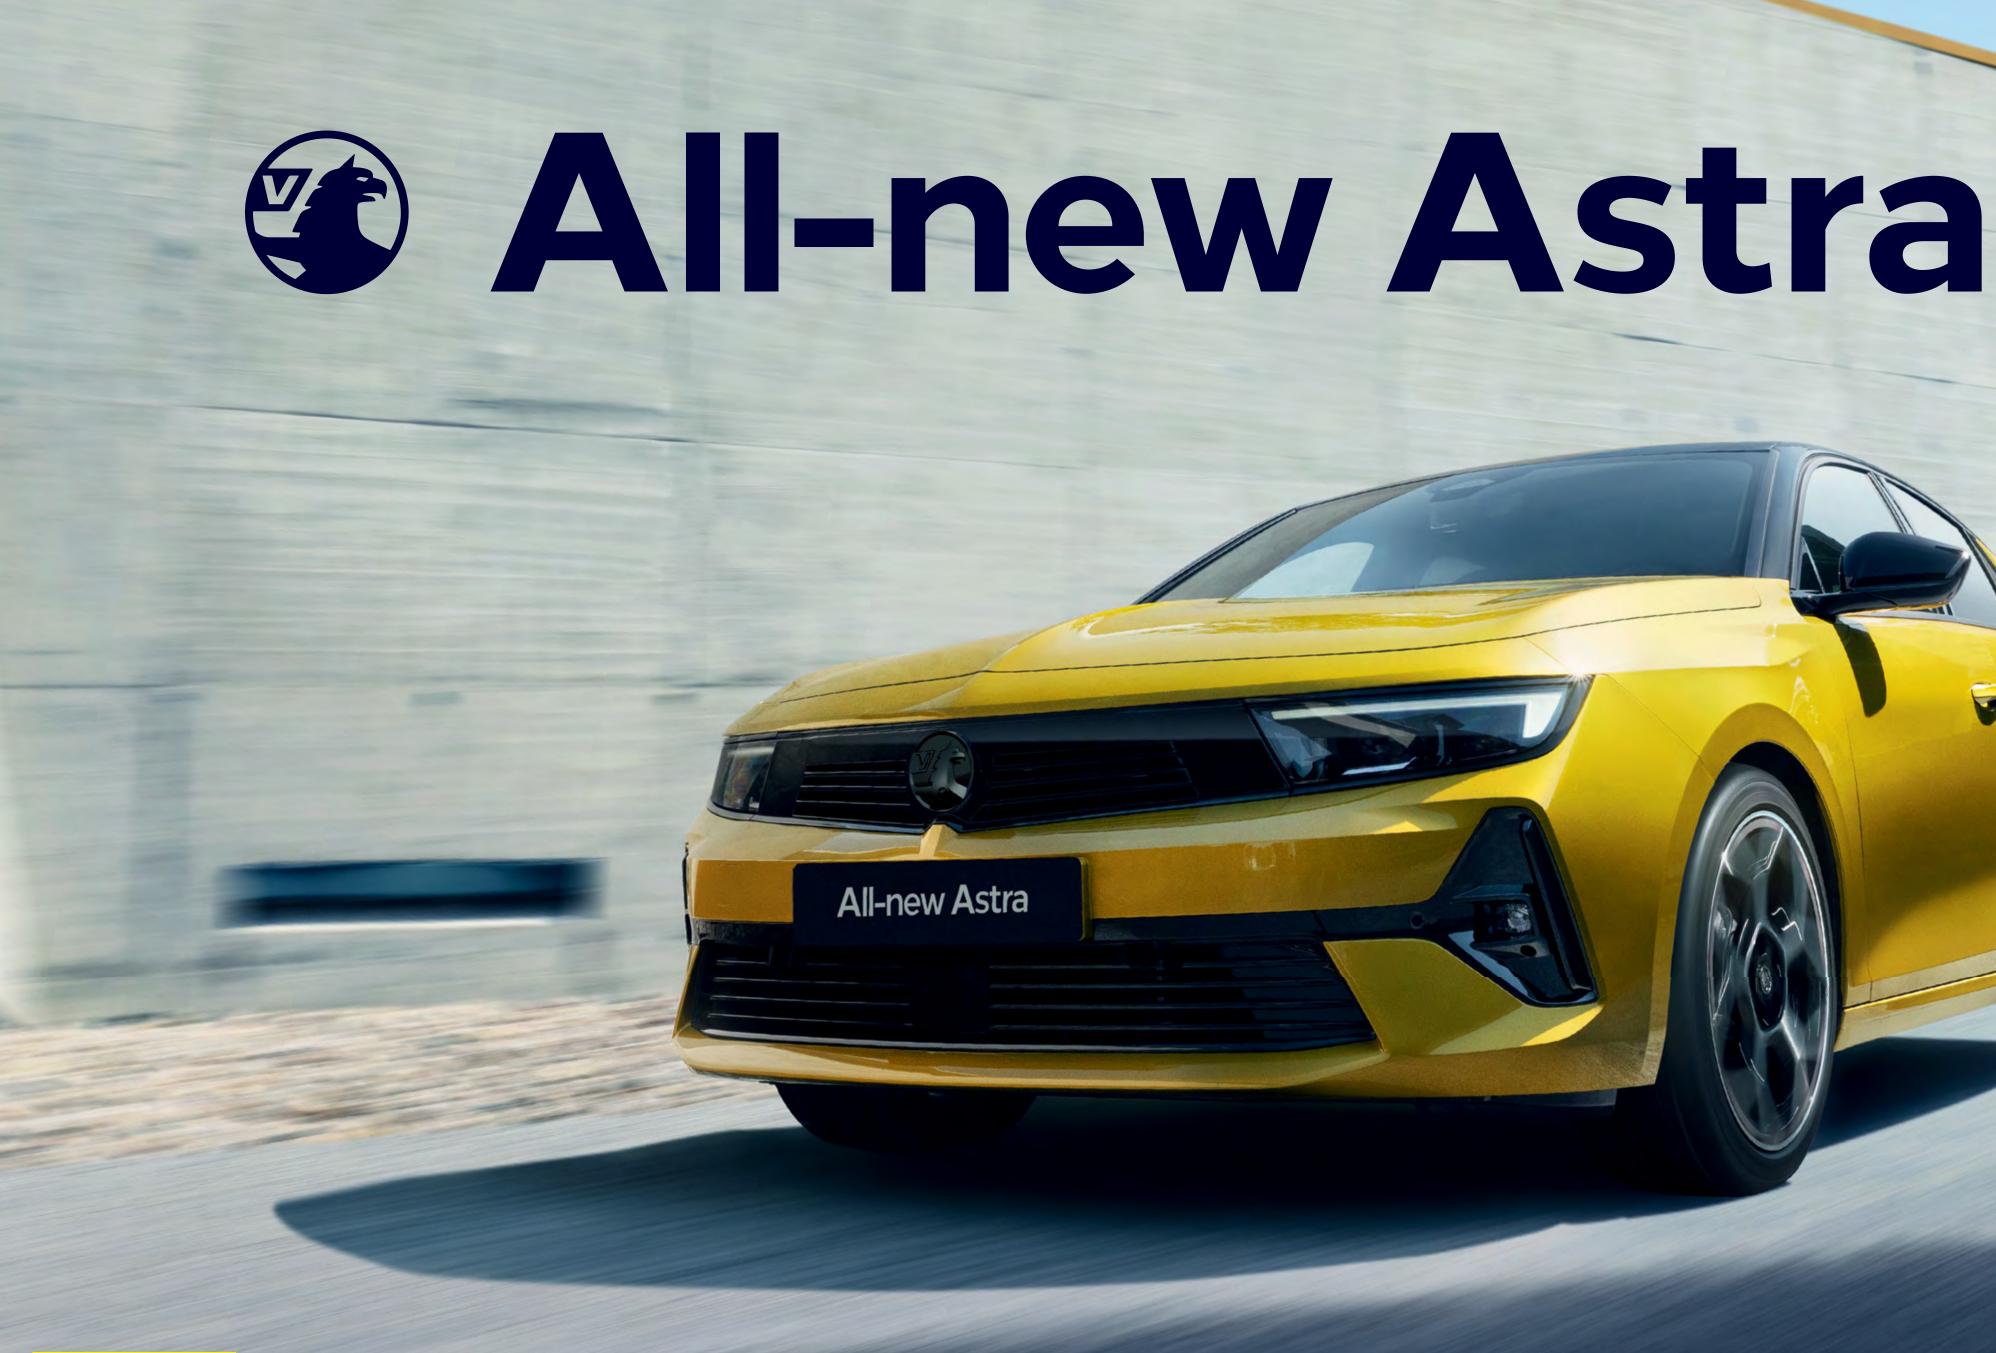

# Style Ahead of its time...

All-new Astra demands attention from every angle. Bold and pure, the finely tuned lines give it a distinctive and confident stance. From the front, the iconic Vauxhall vizor takes centre stage, sweeping effortlessly through the signature LED headlights. The dynamic new look continues with the contrasting floating black roof matched to the black vizor treatment and gloss badge detailing on most models. There's no doubt that the new Astra redefines classic hatchback and sports tourer design.

All-new Astra