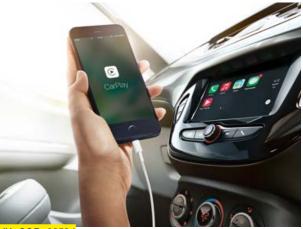

### PLAY IT YOUR WAY WITH BLUETOOTH®, USB AND INTELLILINK INFOTAINMENT

Whether you're riding solo or with your mates, there's nothing quite like a long drive blasting your favourite tunes. And in the Corsa, all the songs you love, and so much more are just a button or voice command away. How handy is that?

It'll have you thinking - what can't it do?

Every Corsa is kitted out with a USB connection and Bluetooth®\* connectivity as standard – perfect for connecting all your devices.

And on most models<sup>†</sup>, you'll get the IntelliLink infotainment system<sup>\*\*</sup> which uses Apple CarPlay<sup>™</sup> or Android Auto<sup>™</sup> to wirelessly connect and project your phone onto the high-resolution 7-inch touchscreen display. That means you can play songs, use apps and make calls on the go – without having to take your eyes off the road or hands off the wheel.

Upgrade to the Navi 4.0 IntelliLink<sup>†</sup> and you'll get an integrated sat nav system too.

VX\_COR\_28534

\*The majority of phones, MP3 players and tablets can be connected by either Bluetooth<sup>®</sup>, USB connection or aux-in. Please note you may need to change your connection method (i.e. from Bluetooth<sup>®</sup> to USB cable) if you want to access another function on your device. \*\*Compatibility and certain functions may be different depending on the type of device and operating system you're using with the IntelliLink systems. Apple CarPlay™ is a trademark of Apple Inc., registered in the U.S. and other countries. Android is a trademark of Google Inc., also registered in the U.S. and other countries. {Optional at extra cost on certain models.