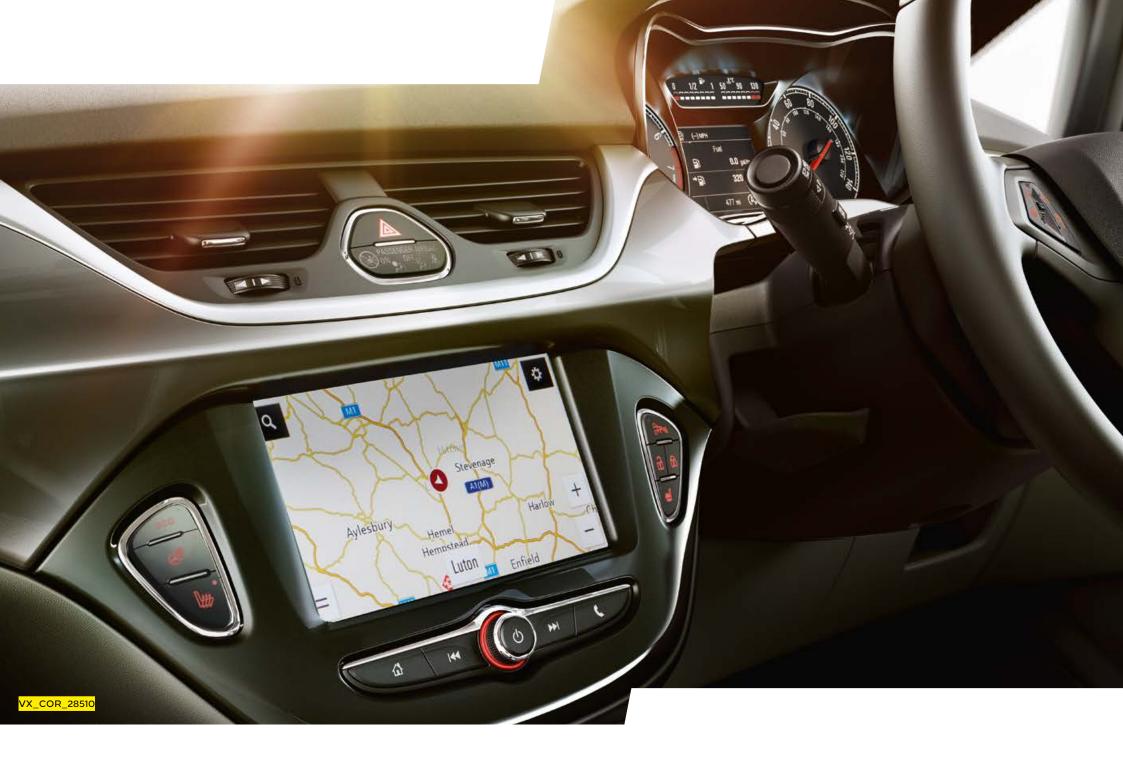

# THIS IS YOUR JAM.

### PLAY IT YOUR WAY WITH BLUETOOTH®, USB AND INTELLILINK INFOTAINMENT

Whether you're riding solo or with your mates, there's nothing quite like a long drive blasting your favourite tunes. And in the Corsa, all the songs you love, and so much more are just a button or voice command away. How handy is that?

It'll have you thinking - what can't it do?

Every Corsa is kitted out with a USB connection and Bluetooth®\* connectivity as standard – perfect for connecting all your devices.

And on most models<sup>†</sup>, you'll get the IntelliLink infotainment system<sup>\*\*</sup> which uses Apple CarPlay<sup>™</sup> or Android Auto<sup>™</sup> to wirelessly connect and project your phone onto the high-resolution 7-inch touchscreen display. That means you can play songs, use apps and make calls on the go – without having to take your eyes off the road or hands off the wheel.

Upgrade to the Navi 4.0 IntelliLink<sup>†</sup> and you'll get an integrated sat nav system too.

VX\_COR\_28534

\*The majority of phones, MP3 players and tablets can be connected by either Bluetooth<sup>®</sup>, USB connection or aux-in. Please note you may need to change your connection method (i.e. from Bluetooth<sup>®</sup> to USB cable) if you want to access another function on your device. \*\*Compatibility and certain functions may be different depending on the type of device and operating system you're using with the IntelliLink systems. Apple CarPlay™ is a trademark of Apple Inc., registered in the U.S. and other countries. Android is a trademark of Google Inc., also registered in the U.S. and other countries. {Optional at extra cost on certain models.