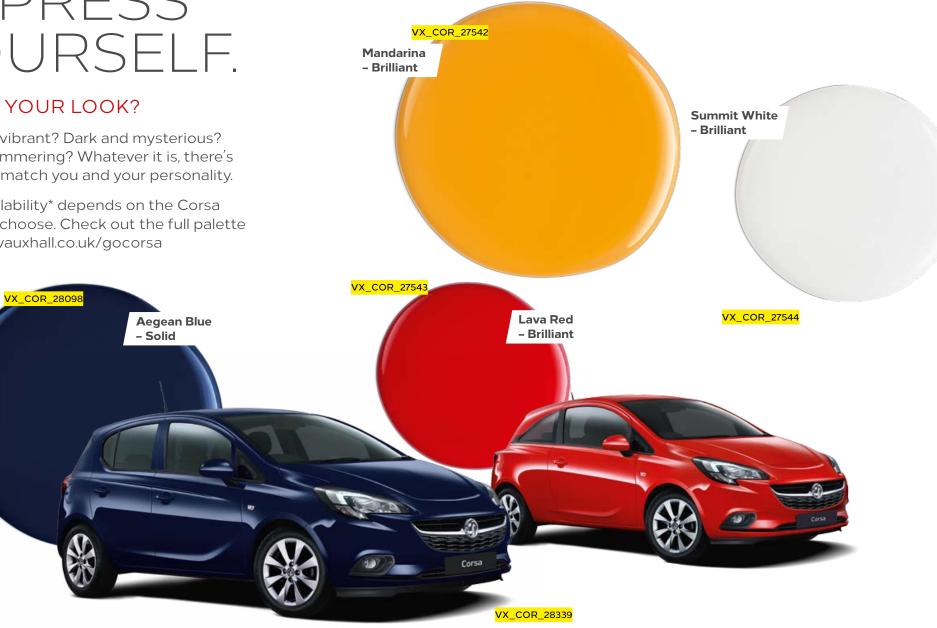

### EXPRESS YOURSELF.

### WHAT'S YOUR LOOK?

Bright and vibrant? Dark and mysterious? Solid or shimmering? Whatever it is, there's a colour to match you and your personality.

Colour availability\* depends on the Corsa model you choose. Check out the full palette by visiting vauxhall.co.uk/gocorsa

VX\_COR\_28338

\*Please refer to the latest Corsa Price and Specification Guide for details of colour availability by model and prices from vauxhall.co.uk/gocorsa The colours reproduced may vary slightly from the actual paint colour. As a result they should be used as a guide only. Your Vauxhall Retailer has a comprehensive display of our paint samples.