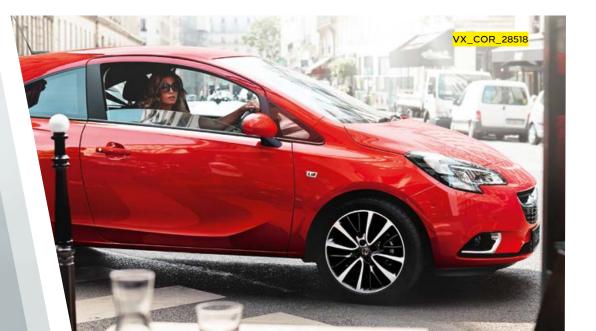

# LOOKIN GOOD.

### BE THE STAR OF THE ROAD

Don't just blend in. Stand out. Turn heads. Get noticed.

That's exactly what you'll do behind the wheel of the bold and brilliant Corsa.

Built with a striking mix of bright character and clean lines, with more stylish extras than you can shake a stick at – you'll grab attention wherever you go.

- // Dynamic three-door oozes
   style and charisma
- // Spacious five-door gives you
  space and versatility
- // Bright LED daytime lights
   make you easier to see\*

VX\_COR\_28514

VX\_COR\_28515

VX\_COR\_22144