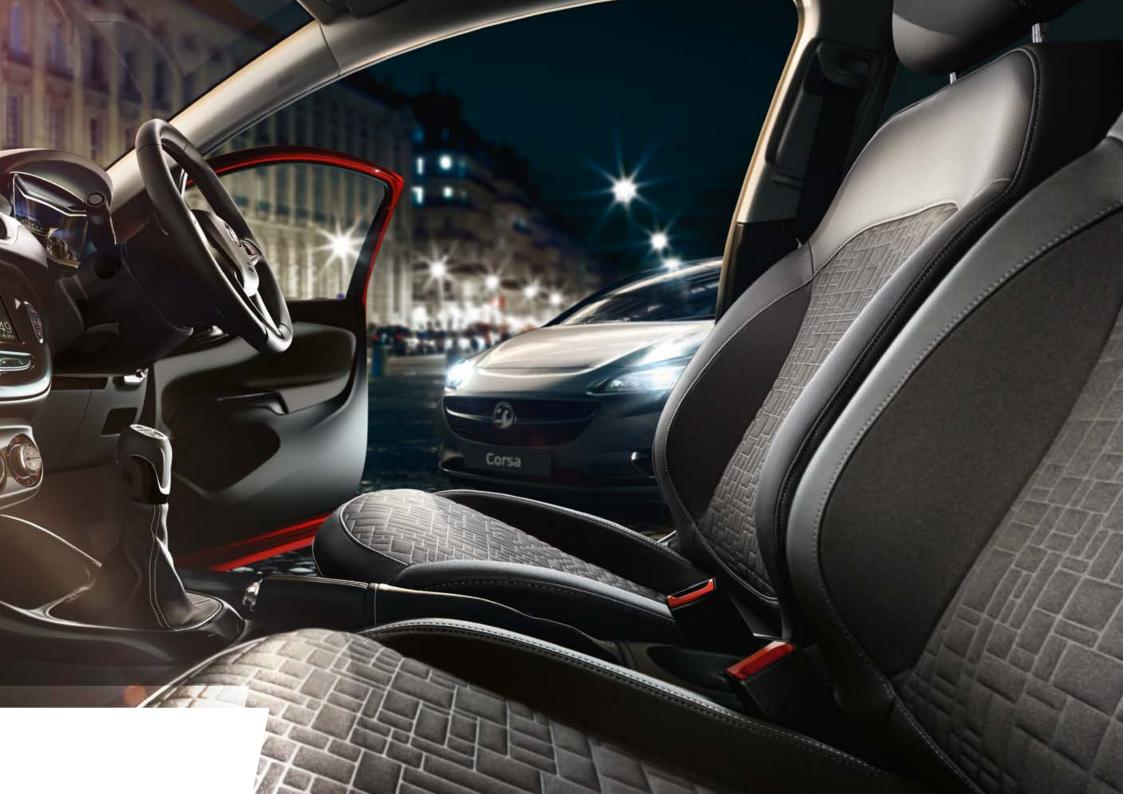

# AAAND RELAX...

### IT'S A LITTLE LAP OF LUXURY

We all like to feel a little spoiled now and again. And that's exactly how you'll feel as soon as you step foot inside the Corsa.

Hop on board and you'll enjoy super-stylish curves and touchyfeely surfaces, with chrome-style details that really bring the wow factor. Prepare to feel pampered.

- // Ambient lighting warmly
   welcomes you inside
- // Deep contoured, supportive seats make you comfortable
- // Exclusively crafted high-quality materials and silver trim details catch your eye
- // Elegant seat stitching
   completes the look