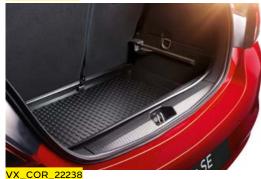

### PRETTY NEAT

Save time and space with the versatile FlexConnect\* system. Hang a tablet, place a drink or hold your shopping in place.

VX\_COR\_22241

TOUGH LOVE

The anti-slip hard cargo liner helps keep the boot carpet clean, tidy and dry.