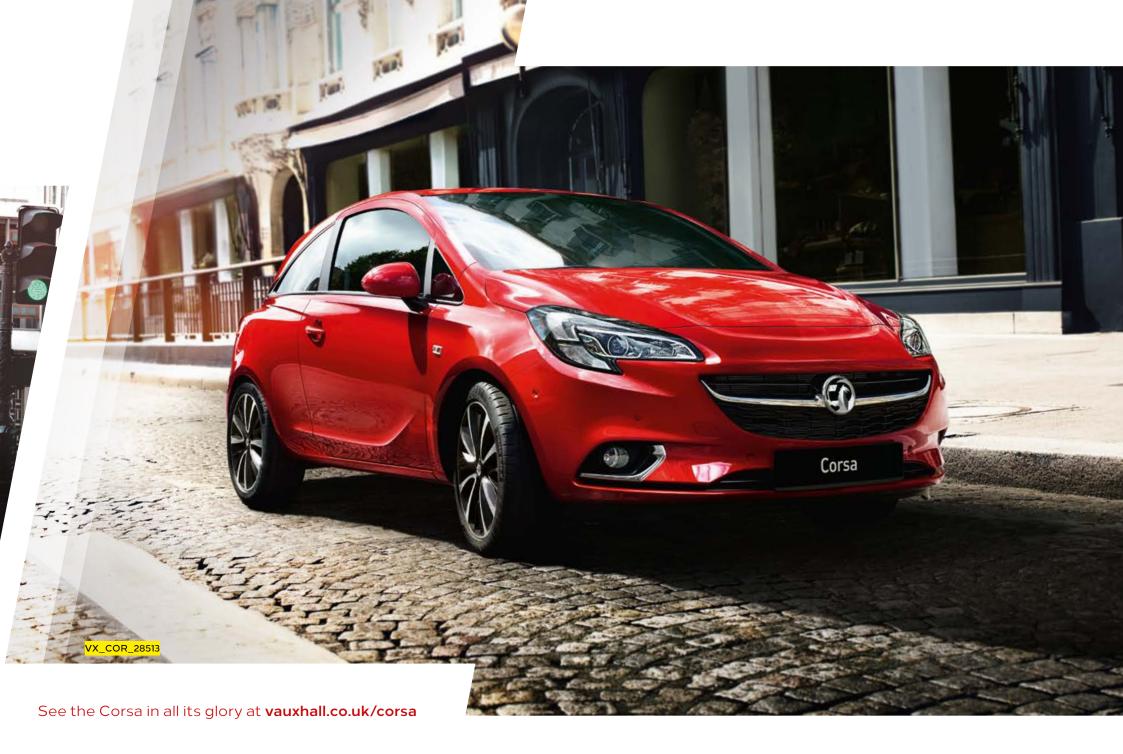

## CORSA

Corsa

# LOOKIN GOOD.

### BE THE STAR OF THE ROAD

Don't just blend in. Stand out. Turn heads. Get noticed.

That's exactly what you'll do behind the wheel of the bold and brilliant Corsa.

Built with a striking mix of bright character and clean lines, with more stylish extras than you can shake a stick at – you'll grab attention wherever you go.

- // Dynamic three-door oozes
   style and charisma
- // Spacious five-door gives you
  space and versatility
- // Bright LED daytime lights
   make you easier to see\*

VX\_COR\_28514

VX\_COR\_28515

VX\_COR\_22144