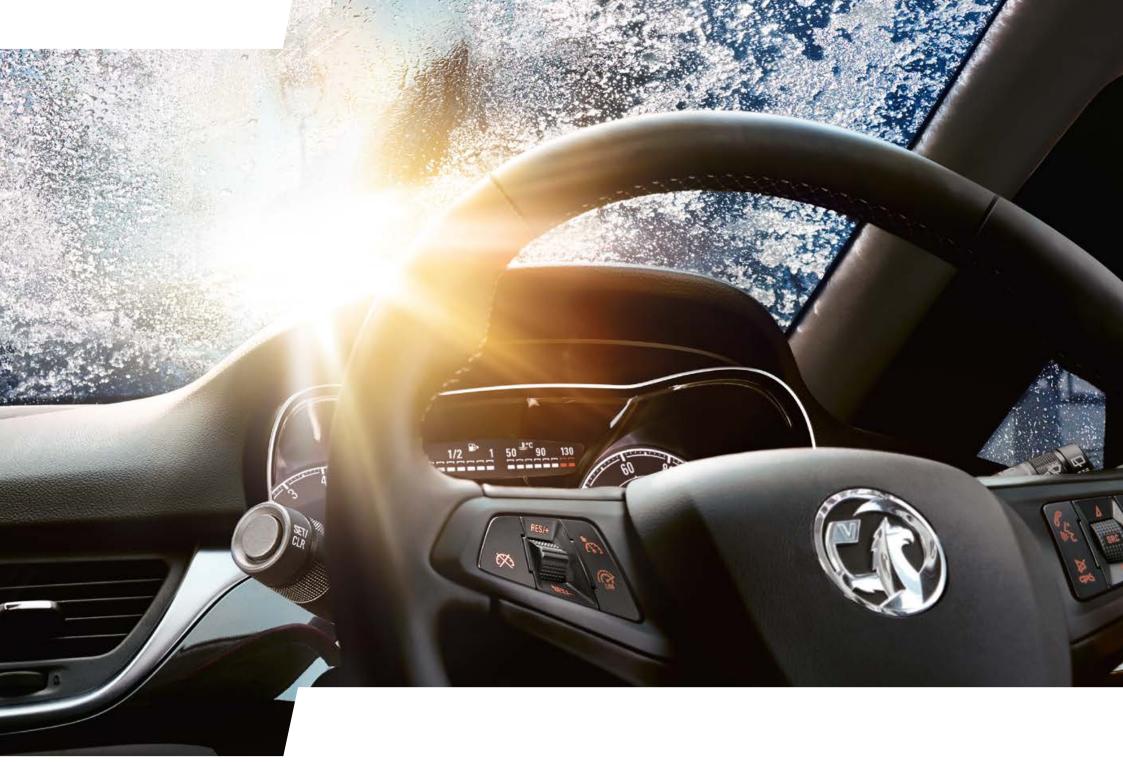

# WARM UP AND COOL OFF.

### CORSA CLIMATE CONTROL

Warm up in winter and cool down in summer (yes... all two days of it), with Corsa's range of weather-ready features.

- // You'll be 'just right', whatever the weather with manual air conditioning\* or electronic climate control\*
- // Kiss goodbye to early morning ice scraping with the heated windscreen
- // Stay cosy and sit comfortably on even the coldest days with heated front seats and heated steering wheel\*

VX\_COR\_28531

\*Optional at extra cost on certain models.