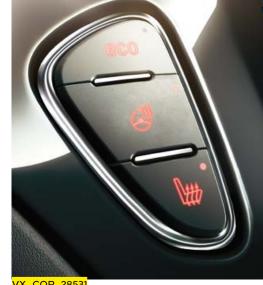

# WARM UP AND COOL OFF.

### CORSA CLIMATE CONTROL

Warm up in winter and cool down in summer (yes... all two days of it), with Corsa's range of weather-ready features.

- // You'll be 'just right', whatever the weather with manual air conditioning\* or electronic climate control\*
- // Kiss goodbye to early morning ice scraping with the heated windscreen
- // Stay cosy and sit comfortably on even the coldest days with heated front seats and heated steering wheel\*

VX\_COR\_28531

\*Optional at extra cost on certain models.