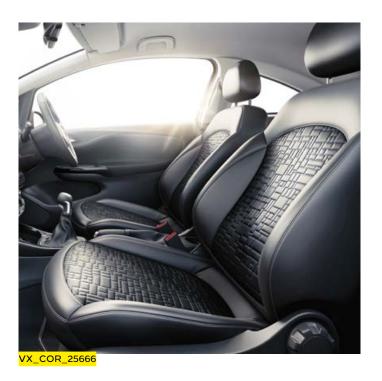

# AAAND RELAX...

### IT'S A LITTLE LAP OF LUXURY

We all like to feel a little spoiled now and again. And that's exactly how you'll feel as soon as you step foot inside the Corsa.

Hop on board and you'll enjoy super-stylish curves and touchyfeely surfaces, with chrome-style details that really bring the wow factor. Prepare to feel pampered.

- // Ambient lighting warmly
   welcomes you inside
- // Deep contoured, supportive seats make you comfortable
- // Exclusively crafted high-quality materials and silver trim details catch your eye
- // Elegant seat stitching
   completes the look