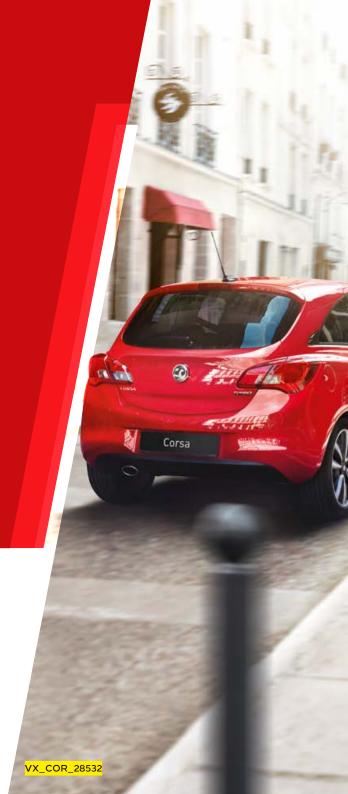

# THIS IS YOUR JAM.

### PLAY IT YOUR WAY WITH BLUETOOTH®, USB AND INTELLILINK INFOTAINMENT

Whether you're riding solo or with your mates, there's nothing quite like a long drive blasting your favourite tunes. And in the Corsa, all the songs you love, and so much more are just a button or voice command away. How handy is that?

It'll have you thinking - what can't it do?

Every Corsa is kitted out with a USB connection and Bluetooth®\* connectivity as standard – perfect for connecting all your devices.

And on most models<sup>†</sup>, you'll get the IntelliLink infotainment system<sup>\*\*</sup> which uses Apple CarPlay<sup>™</sup> or Android Auto<sup>™</sup> to wirelessly connect and project your phone onto the high-resolution 7-inch touchscreen display. That means you can play songs, use apps and make calls on the go – without having to take your eyes off the road or hands off the wheel.

Upgrade to the Navi 4.0 IntelliLink<sup>†</sup> and you'll get an integrated sat nav system too.

VX\_COR\_28534

\*The majority of phones, MP3 players and tablets can be connected by either Bluetooth<sup>®</sup>, USB connection or aux-in. Please note you may need to change your connection method (i.e. from Bluetooth<sup>®</sup> to USB cable) if you want to access another function on your device. \*\*Compatibility and certain functions may be different depending on the type of device and operating system you're using with the IntelliLink systems. Apple CarPlay™ is a trademark of Apple Inc., registered in the U.S. and other countries. Android is a trademark of Google Inc., also registered in the U.S. and other countries. {Optional at extra cost on certain models.