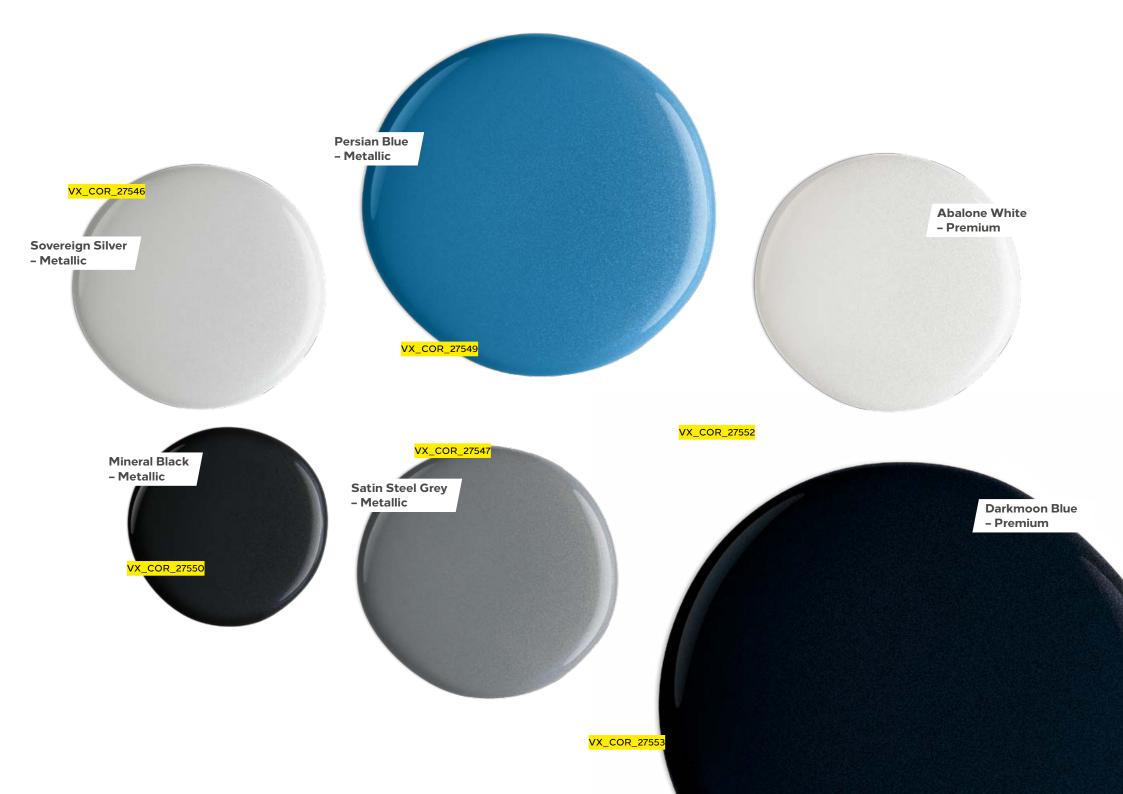

### EXPRESS YOURSELF.

### WHAT'S YOUR LOOK?

Bright and vibrant? Dark and mysterious? Solid or shimmering? Whatever it is, there's a colour to match you and your personality.

Colour availability\* depends on the Corsa model you choose. Check out the full palette by visiting vauxhall.co.uk/gocorsa

VX\_COR\_28338

\*Please refer to the latest Corsa Price and Specification Guide for details of colour availability by model and prices from vauxhall.co.uk/gocorsa The colours reproduced may vary slightly from the actual paint colour. As a result they should be used as a guide only. Your Vauxhall Retailer has a comprehensive display of our paint samples.