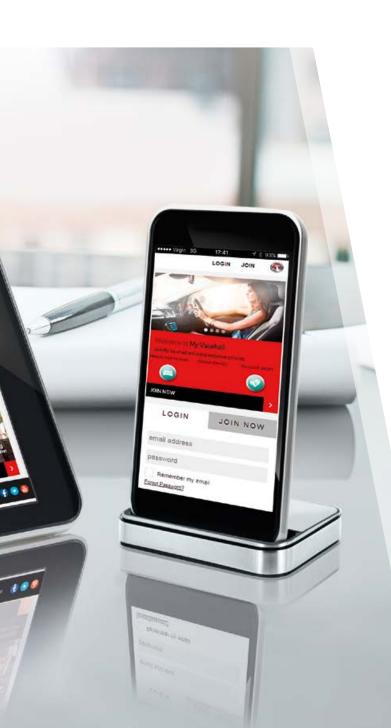

### GET MORE FROM YOUR CAR WITH MY VAUXHALL

My Vauxhall is your one-stop shop for managing everything to do with your Corsa – from your servicing schedule and servicing history, to rewards, discounts and special offers.

- // Manage your Vauxhall view your Owner's Manual, helpful videos and book your next service
- // Exclusive offers stay up-to-date with our latest
  servicing offers and access exclusive rewards
- // Retailer locator find your nearest Vauxhall Retailer

16 | MY VAUXHALL

VX\_MYVX\_28455

### HOW TO GET MY VAUXHALL

Registering for My Vauxhall is simple:

- 1. When you order your Corsa, your Retailer will ask you if you want to be pre-registered for My Vauxhall.
- 2. We will then send you an email invitation to complete your registration and activate your account.
- 3. Your My Vauxhall account is ready to go! Use it through any web browser, or download the app on your mobile from Google Play or the Apple App Store.