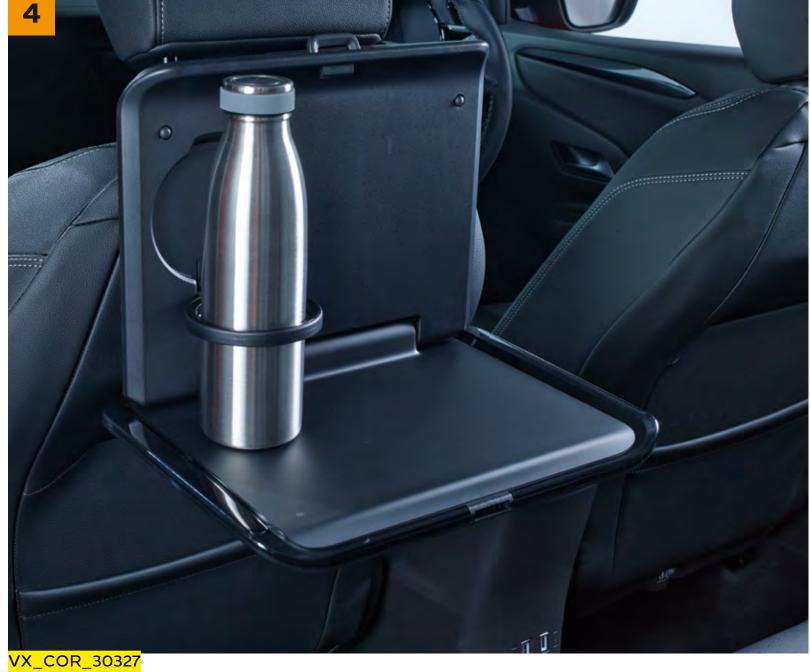

#### 4. FlexConnect folding table

A foldaway tray with integrated cup holder, offers a stable resting place for your personal items.