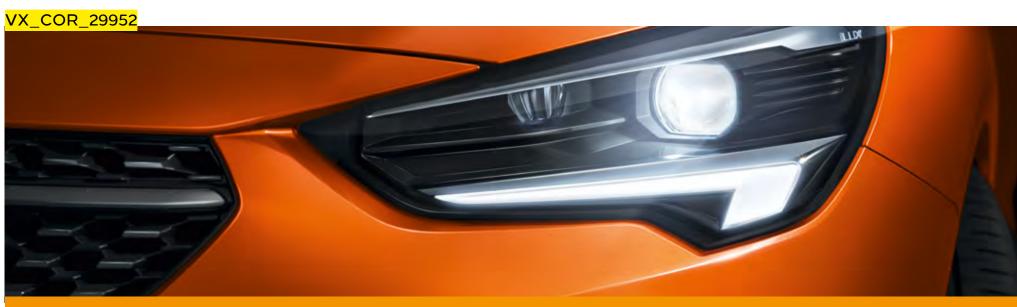

#### **New LED headlights**

Corsa's really grown up – the new grille and front bumper are complemented by bold new LED headlights.