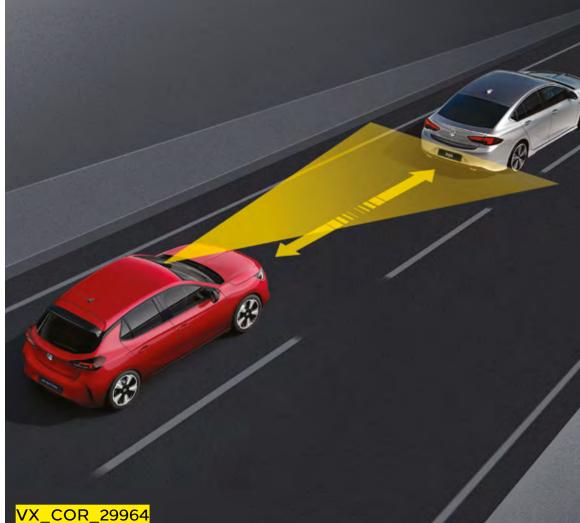

#### Forward collision alert

Slow or stationary car upfront? Forward Collision spots it and lets you know immediately, giving you plenty of warning time to hit the brakes.