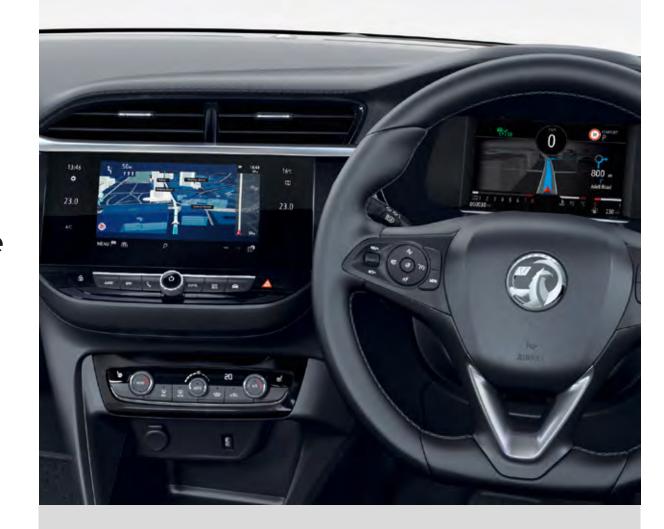

## CONNECTIVITY AND INFOTAINMENT

#### Multimedia and Multimedia Navi

You'll find a multimedia system as standard in every New Corsa. Featuring a colour touchscreen and full smartphone integration\*, it serves up smart entertainment using Apple CarPlay™ and Google Android Auto™. In addition, on Nav models, you'll get Vauxhall Connect as standard with access to navigation services such as live traffic and road safety alerts, journey management, fuel prices and parking information. You can even check out the weather.

#### **Multimedia Navi Pro\*\***

All of the Multimedia infotainment system features, including Vauxhall Connect services, plus an enlarged 10-inch colour touchscreen and a cool 7-inch colour driver information cluster.