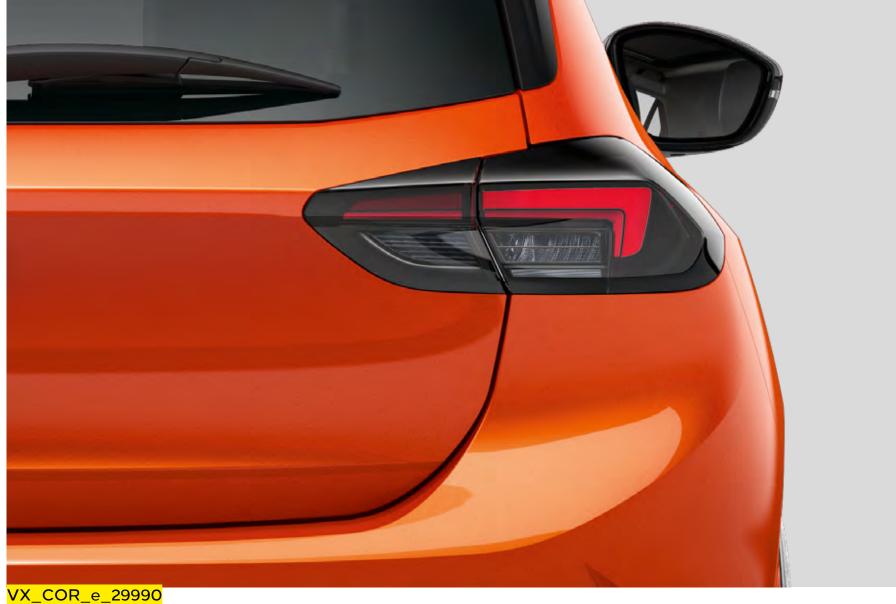

#### New LED tail lights\*

An all-new LED tail light design is the perfect addition to Corsa's much sportier rear.

<sup>\*</sup>Standard on certain models.