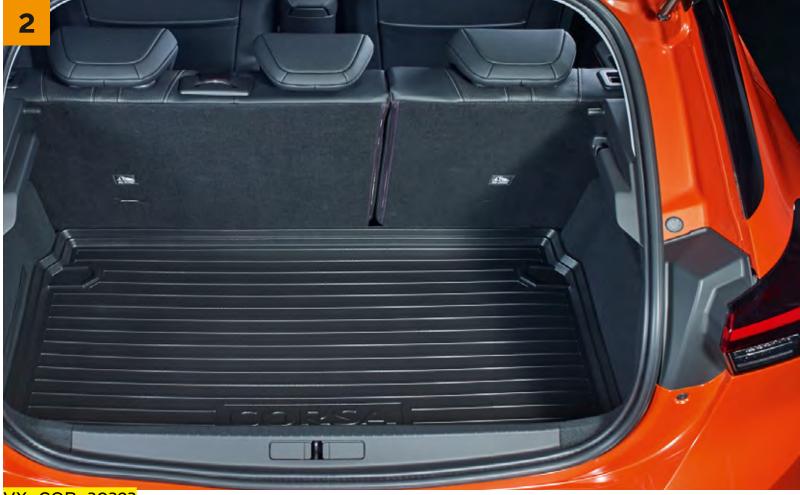

#### 3. Cup holder organiser

A special cup holder to securely store your pens, pencils and notepad.