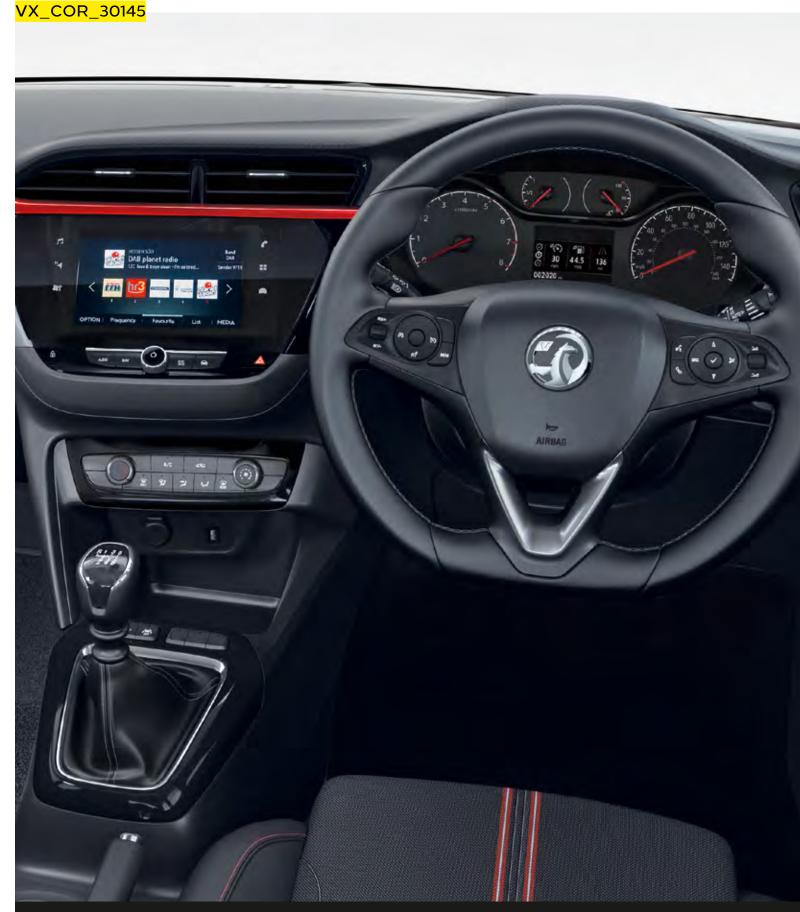

#### Multimedia and Multimedia Navi

You'll find a multimedia system as standard in every New Corsa. Featuring a colour touchscreen and full smartphone integration\*, it serves up smart entertainment using Apple CarPlay™ and Google Android Auto™. In addition, on Nav models, you'll get Vauxhall Connect as standard with access to navigation services such as live traffic and road safety alerts, journey management, fuel prices and parking information. You can even check out the weather.

#### **Multimedia Navi Pro\*\***

All of the Multimedia infotainment system features, including Vauxhall Connect services, plus an enlarged 10-inch colour touchscreen and a cool 7-inch colour driver information cluster.