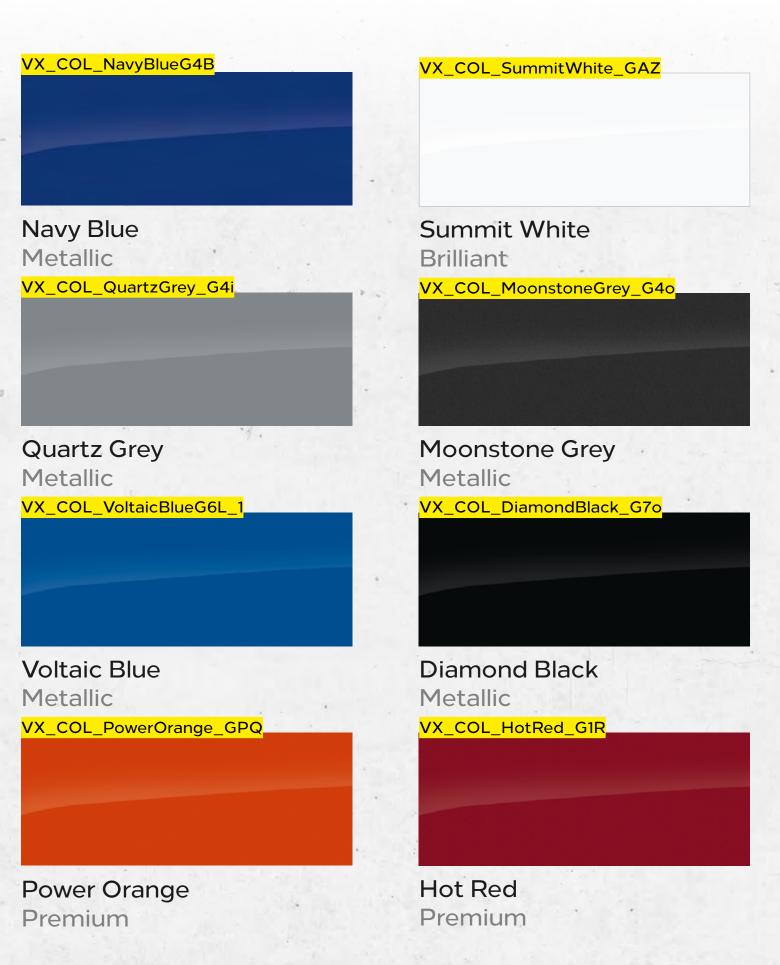

## THE FINISHING TOUCH

Please refer to the latest Corsa Price and Specification Guide for details of colour availability by model and price, by clicking through to vauxhall.co.uk/gonewcorsa. The colours reproduced may vary slightly from the actual paint colour. As a result they should be used as a guide only. Your Vauxhall Retailer has a comprehensive display of our paint samples.