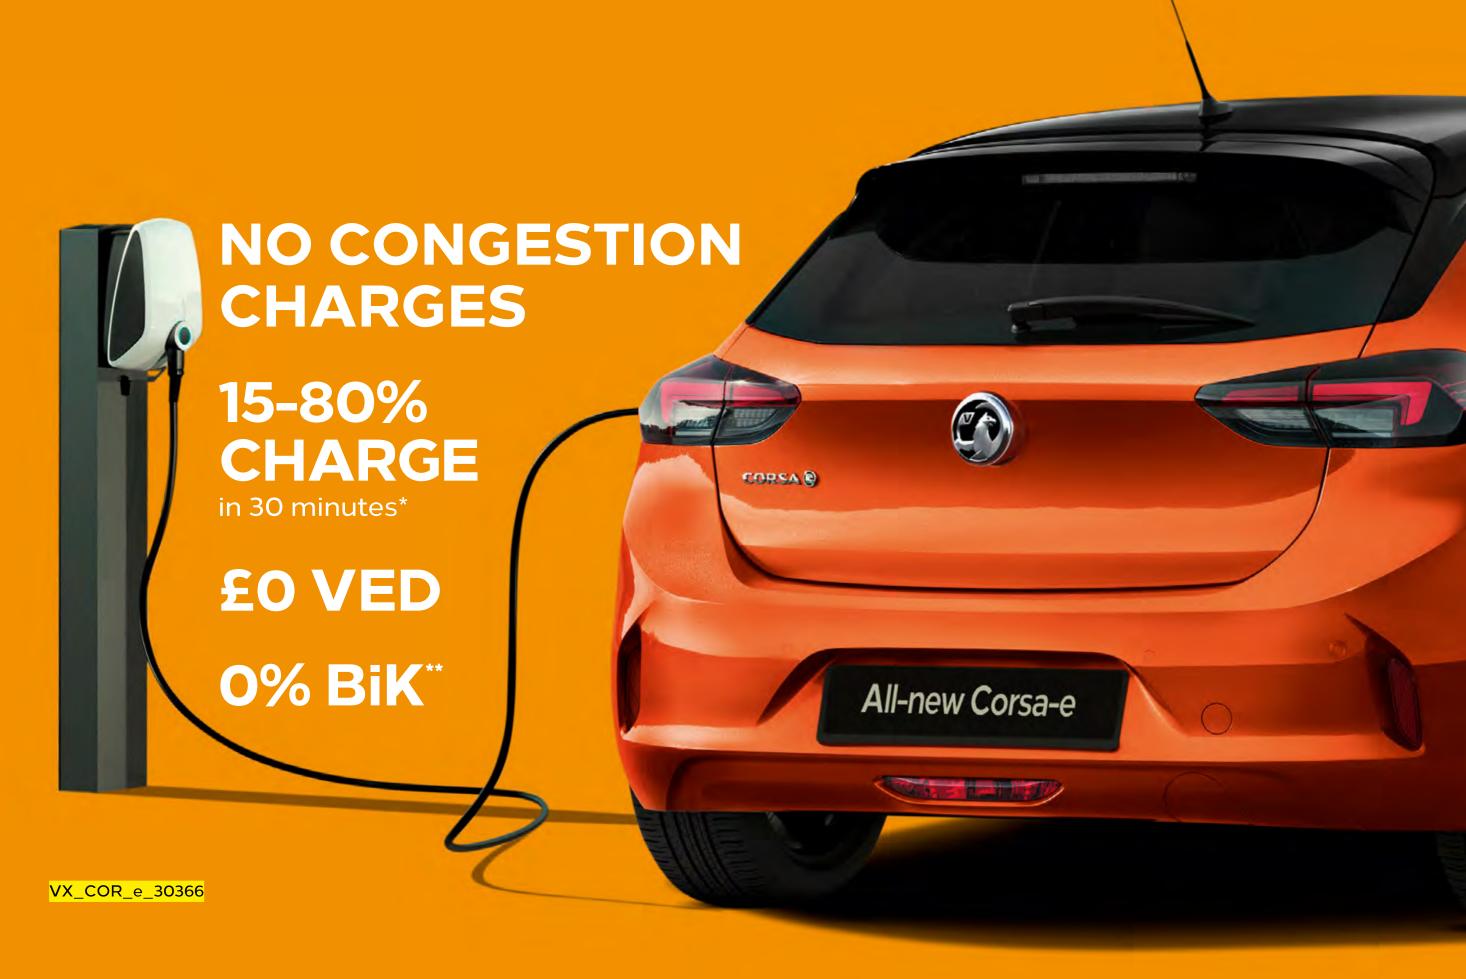

#### **Charging options**

With various charging options you can charge your Corsa-e anywhere, whether at a specifically designed wallbox, a public charging station or at home. When you're out and about a rapid charger can re-charge the battery from 15% to 80% in 30 minutes, whilst a home wallbox (7kW) will give you a full charge in 7.5 hours.

#### **Low running costs**

The Corsa-e offers truly exceptional running costs. Not only that but your servicing costs are lower too. Fully electric cars are currently also exempt from vehicle excise duty, and there's no congestion charge to pay, either. That's some serious savings.

\*You can obtain 15-80% of the vehicle charge in 30 minutes from a 100kW rapid charging station. Rapid charging stations are widely available across the UK at various locations and their power rating varies, typically from 50kW and sometimes up to 350kW. The charging time may vary according to the type and power of the charging station, the outside temperature at the charging point and the battery temperature. \*\*Zero % BiK applies to vehicles registered from April 2020. Corsa-e registrations prior to this date will be 16% BiK.