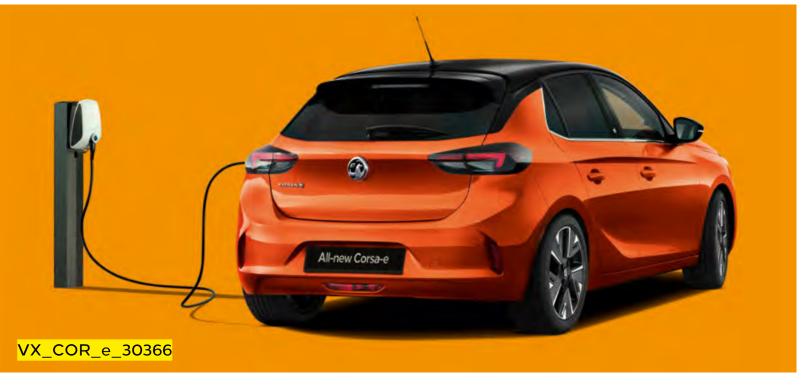

#### Up to 209-mile range

The new all-electric Corsa-e takes you everywhere you want to go with an all-electric powertrain and impressive 209-mile range. With EV-specific connected services you can precondition the car, set delayed charging cycles, search for charging stations for a set navigation route, all from your smartphone.

#### **Charging options**

With various charging options you can charge your Corsa-e anywhere, whether at a specifically designed wallbox, a public charging station or at home. When you're out and about a rapid charger can re-charge the battery from 15% to 80% in 30 minutes, whilst a home wallbox (7kW) will give you a full charge in 7.5 hours.