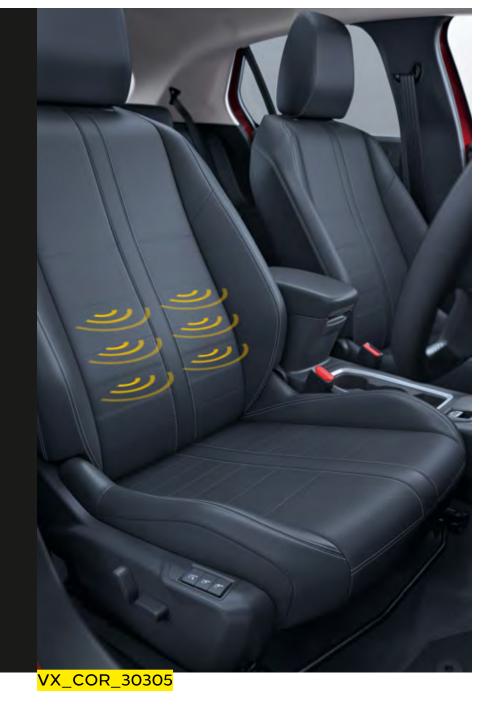

## Heated steering wheel and seats\*

Nothing says comfort more than heated seats – add to that a heated steering wheel and you'll be feeling totally pampered.

#### Massage front seat\*

A seat that keeps you cool, comfortable and massages you while you drive, sounds too good to be true, doesn't it? It isn't – it comes as standard on all-new Corsa Ultimate Nav models.