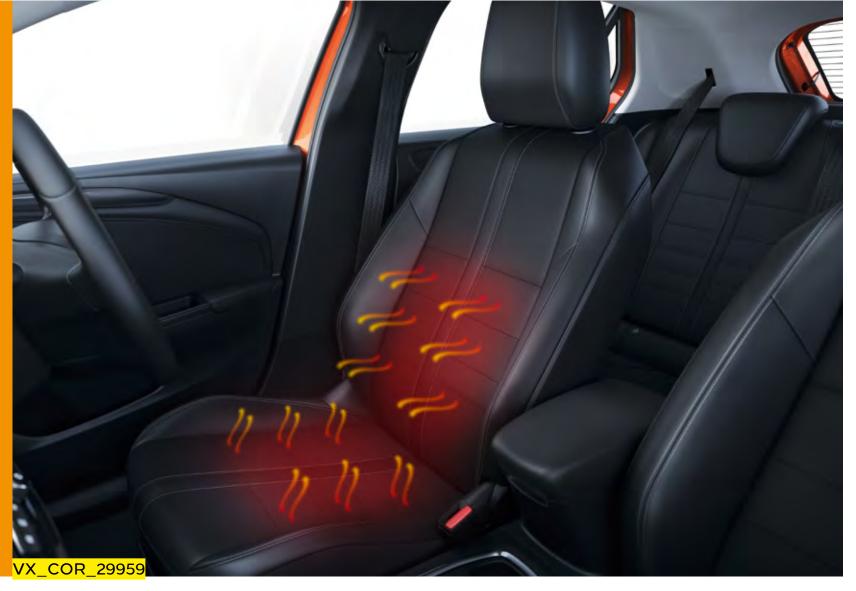

## Heated steering wheel and seats\*

Nothing says comfort more than heated seats – add to that a heated steering wheel and you'll be feeling totally pampered.