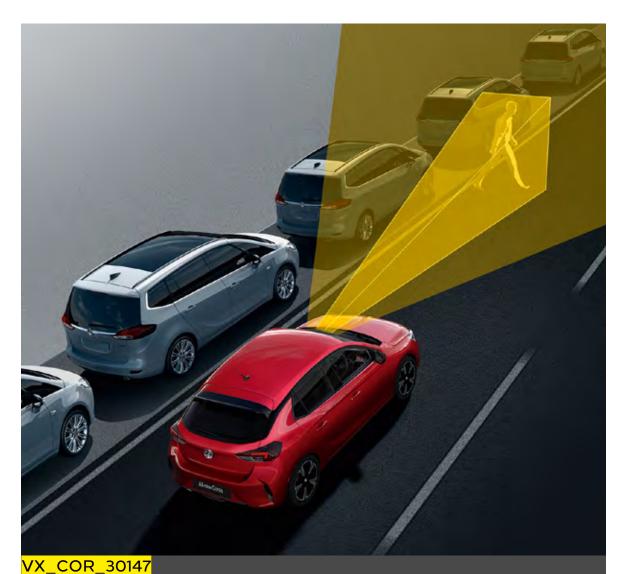

## SAFETY FEATURES

**Automatic emergency braking** 

with pedestrian detection

This clever system helps to

avoid low-speed rear-end

collisions by automatically

impact. It will also brake to

protect pedestrians who've

walked in your path.

braking if it senses a potential