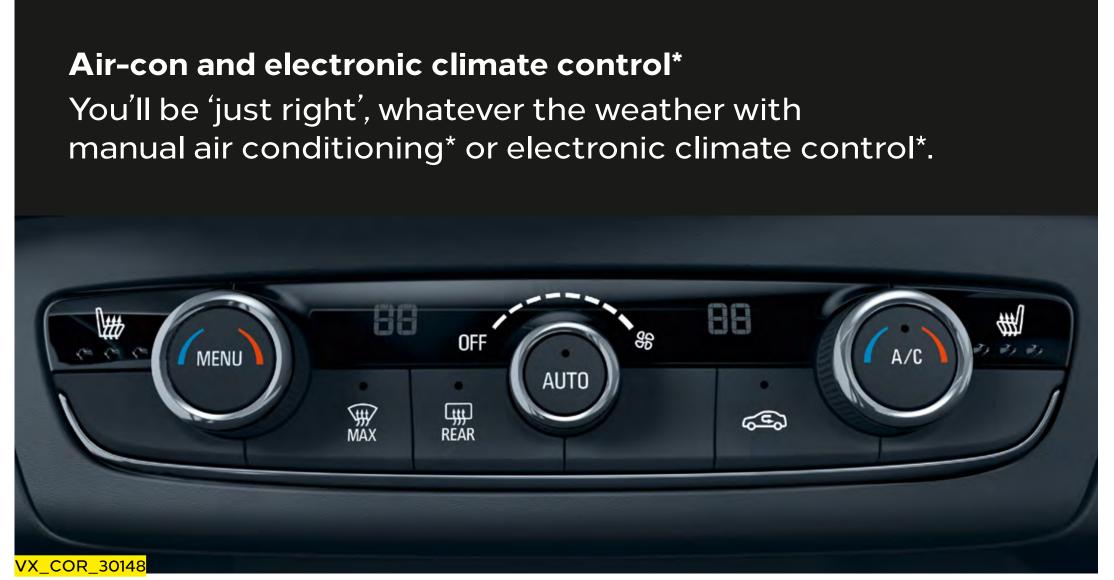

## INTERIOR COMFORT FEATURES

## Heated steering wheel and seats\*

Nothing says comfort more than heated seats – add to that a heated steering wheel and you'll be feeling totally pampered.