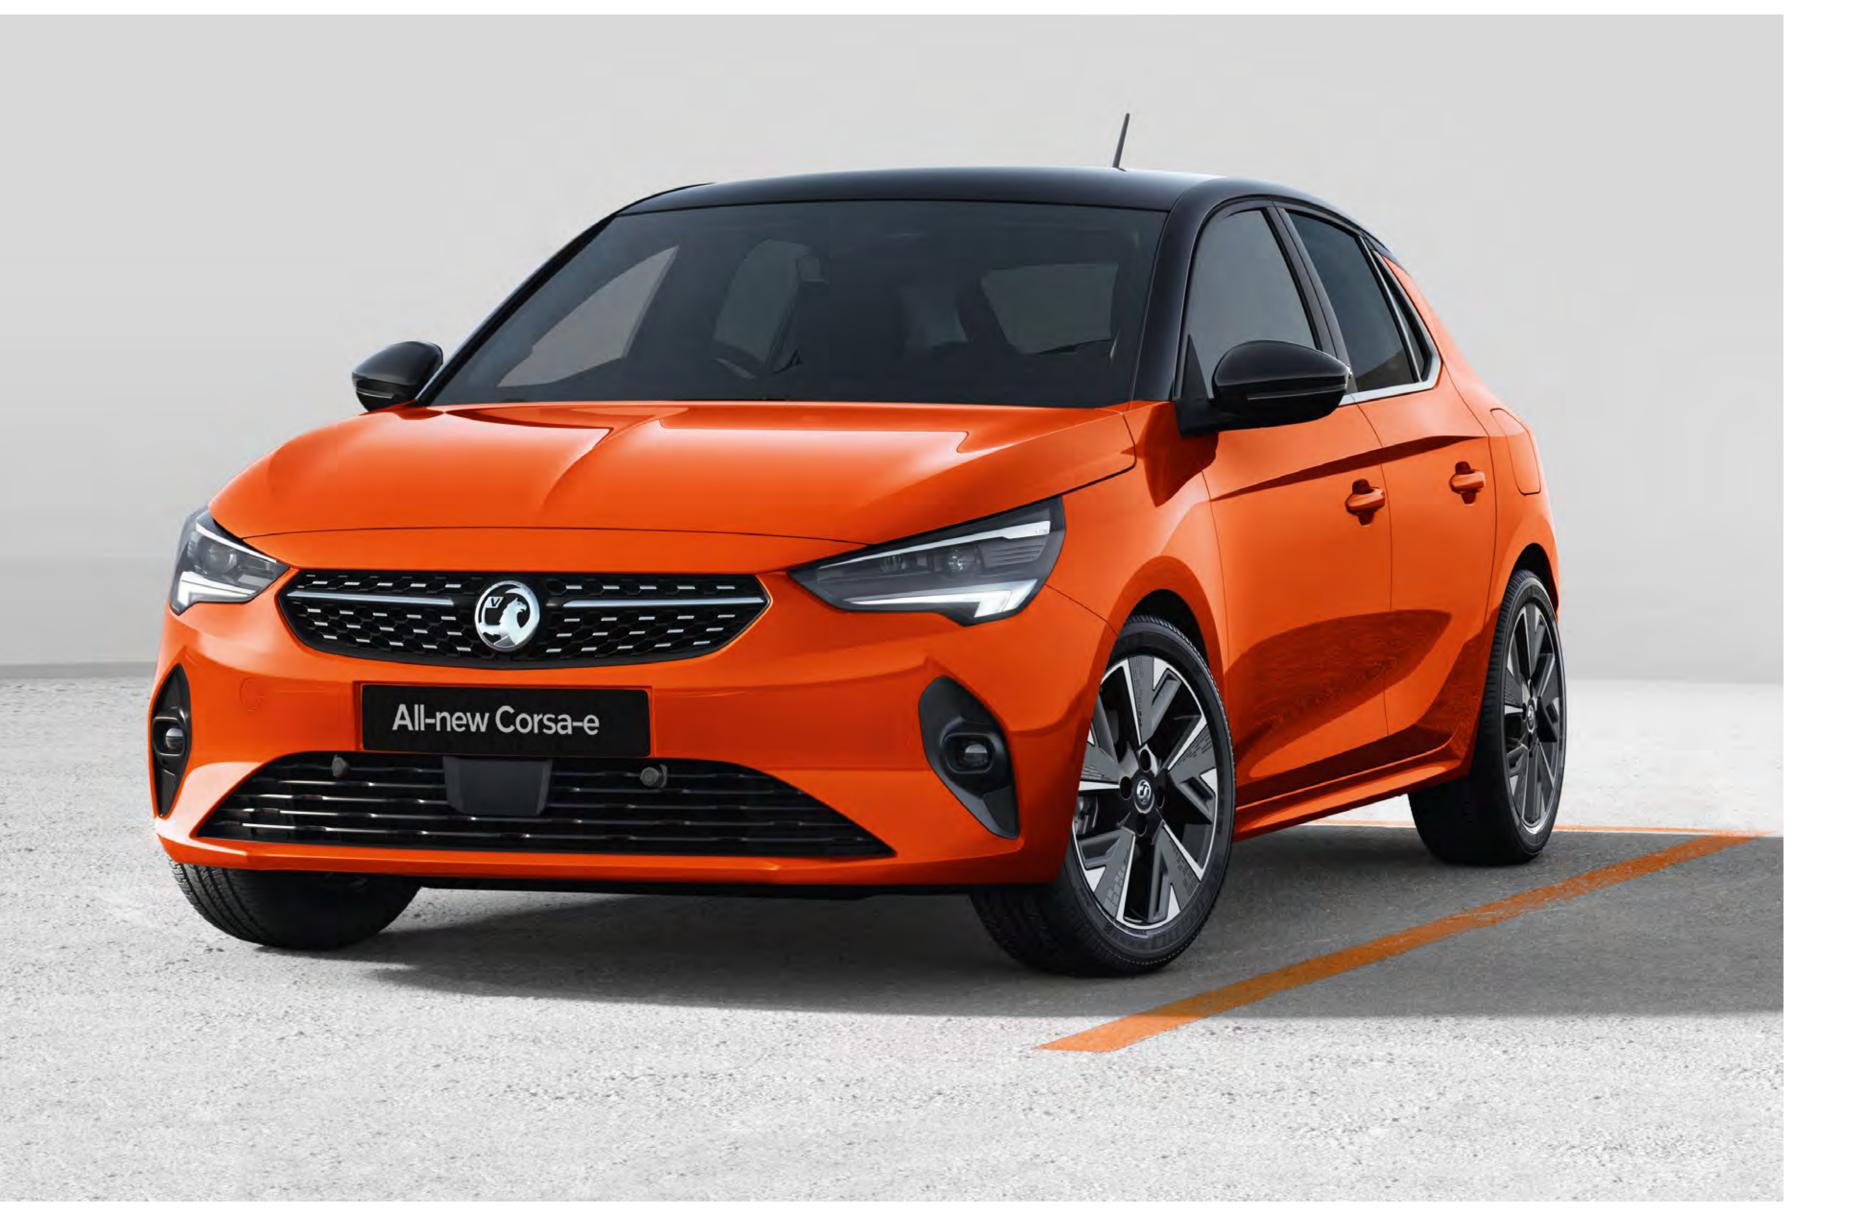

## THINK BIGGER

Yes, it's a Corsa, but it's like no Corsa you've seen before.

The exterior's been totally switched up – all-new Corsa feels modern, dynamic and poised. While the cool, stylish interior has been updated to bring you the latest tech and innovation.

#### **Bold new look**

A new confident design makes all-new Corsa a car you'll be proud to own.

## LOOKS THE PART

Sporty, stylish and perfectly in proportion. All-new Corsa really looks the part. With sleek flowing lines, dynamic curves and bold new front grille – it all adds up to make Corsa stand out, turn heads and get you noticed.