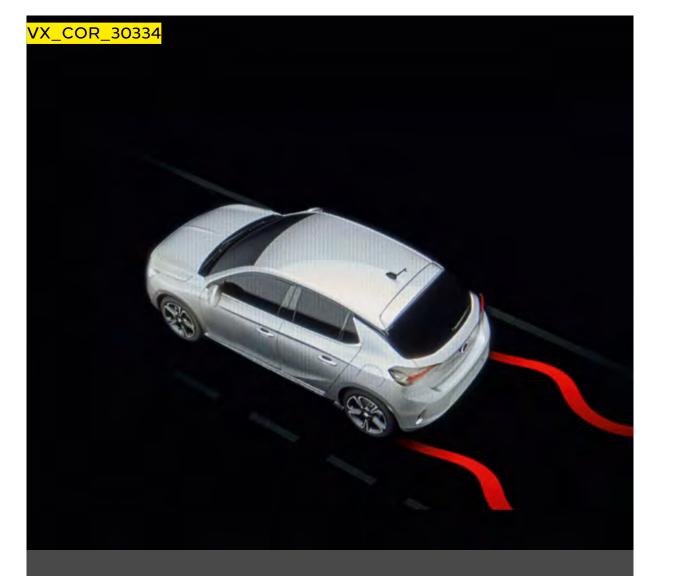

## SAFETY FEATURES

**Automatic emergency braking** 

with pedestrian detection

This clever system helps to

avoid low-speed rear-end

collisions by automatically

impact. It will also brake to

protect pedestrians who've

walked in your path.

braking if it senses a potential

#### Forward collision alert

Slow or stationary car upfront? Forward Collision spots it and lets you know immediately, giving you plenty of warning time to hit the brakes.