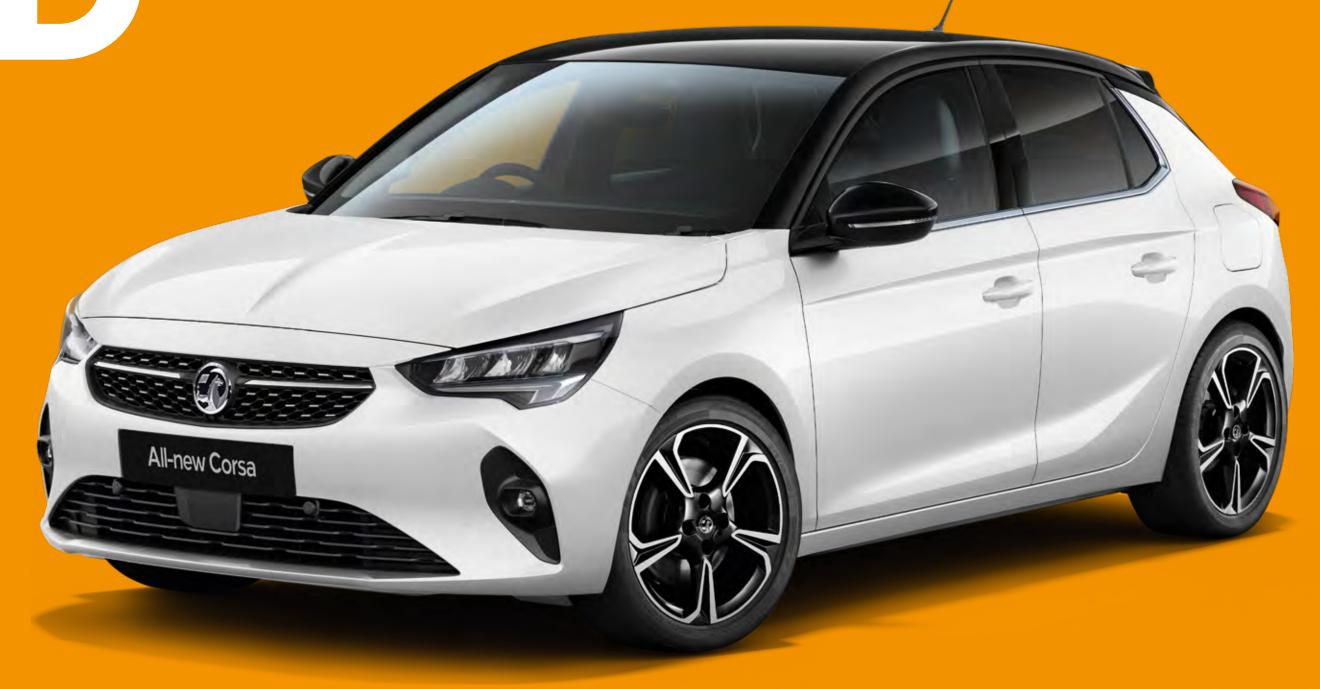

#### **Bold new look**

A new confident design makes all-new Corsa a car you'll be proud to own.

## LOOKS THE PART

Sporty, stylish and perfectly in proportion. All-new Corsa really looks the part. With sleek flowing lines, dynamic curves and bold new front grille – it all adds up to make Corsa stand out, turn heads and get you noticed.

#### **New front grille**

Corsa's front profile is now much bolder – with a new front grille that feels refined and stylish.

#### **New LED headlights**

Corsa's really grown up – the new grille and front bumper are complemented by bold new LED headlights.