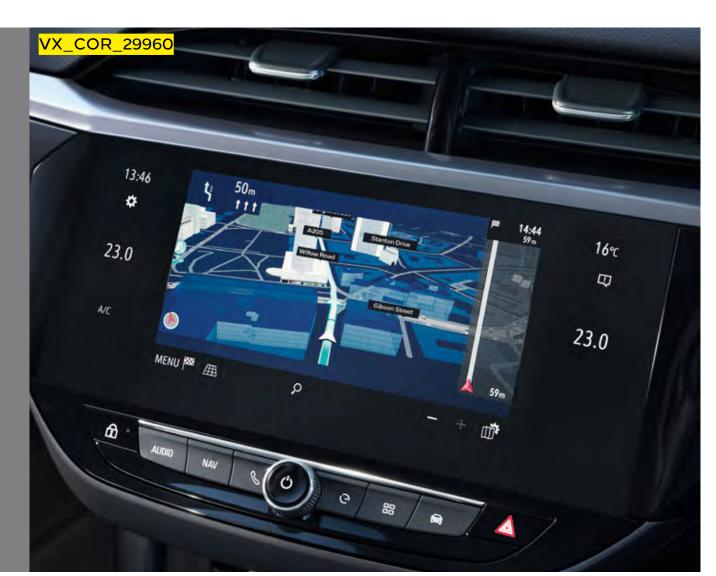

#### Multimedia and Multimedia Navi

You'll find a multimedia system as standard in every New Corsa. Featuring a colour touchscreen and full smartphone integration\*, it serves up smart entertainment using Apple CarPlay™ and Google Android Auto™. In addition, on Nav models, you'll get Vauxhall Connect as standard with access to navigation services such as live traffic and road safety alerts, journey management, fuel prices and parking information. You can even check out the weather.

#### **Multimedia Navi Pro\*\***

All of the Multimedia infotainment system features, including Vauxhall Connect services, plus an enlarged 10-inch colour touchscreen and a cool 7-inch colour driver information cluster.

#### **Vauxhall Connect**<sup>†</sup>

Peace of mind when you need it, and so much more, 24/7, 365 days a year. In an emergency or breakdown, you can call up help at the touch of a button. You can access live navigation services, receive regular vehicle diagnostic info plus there's a host of remote convenience features available through the MyVauxhall app.<sup>††</sup>