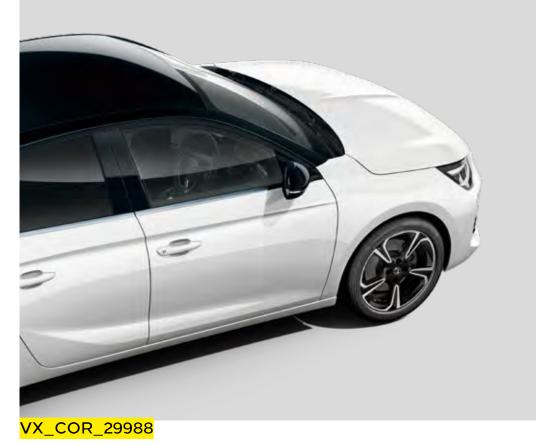

## LOOKS THE PART

Sporty, stylish and perfectly in proportion. All-new Corsa really looks the part. With sleek flowing lines, dynamic curves and bold new front grille – it all adds up to make Corsa stand out, turn heads and get you noticed.

#### Floating roof design\*

A stylish two-tone floating roof takes all-new Corsa's styling to the next level.