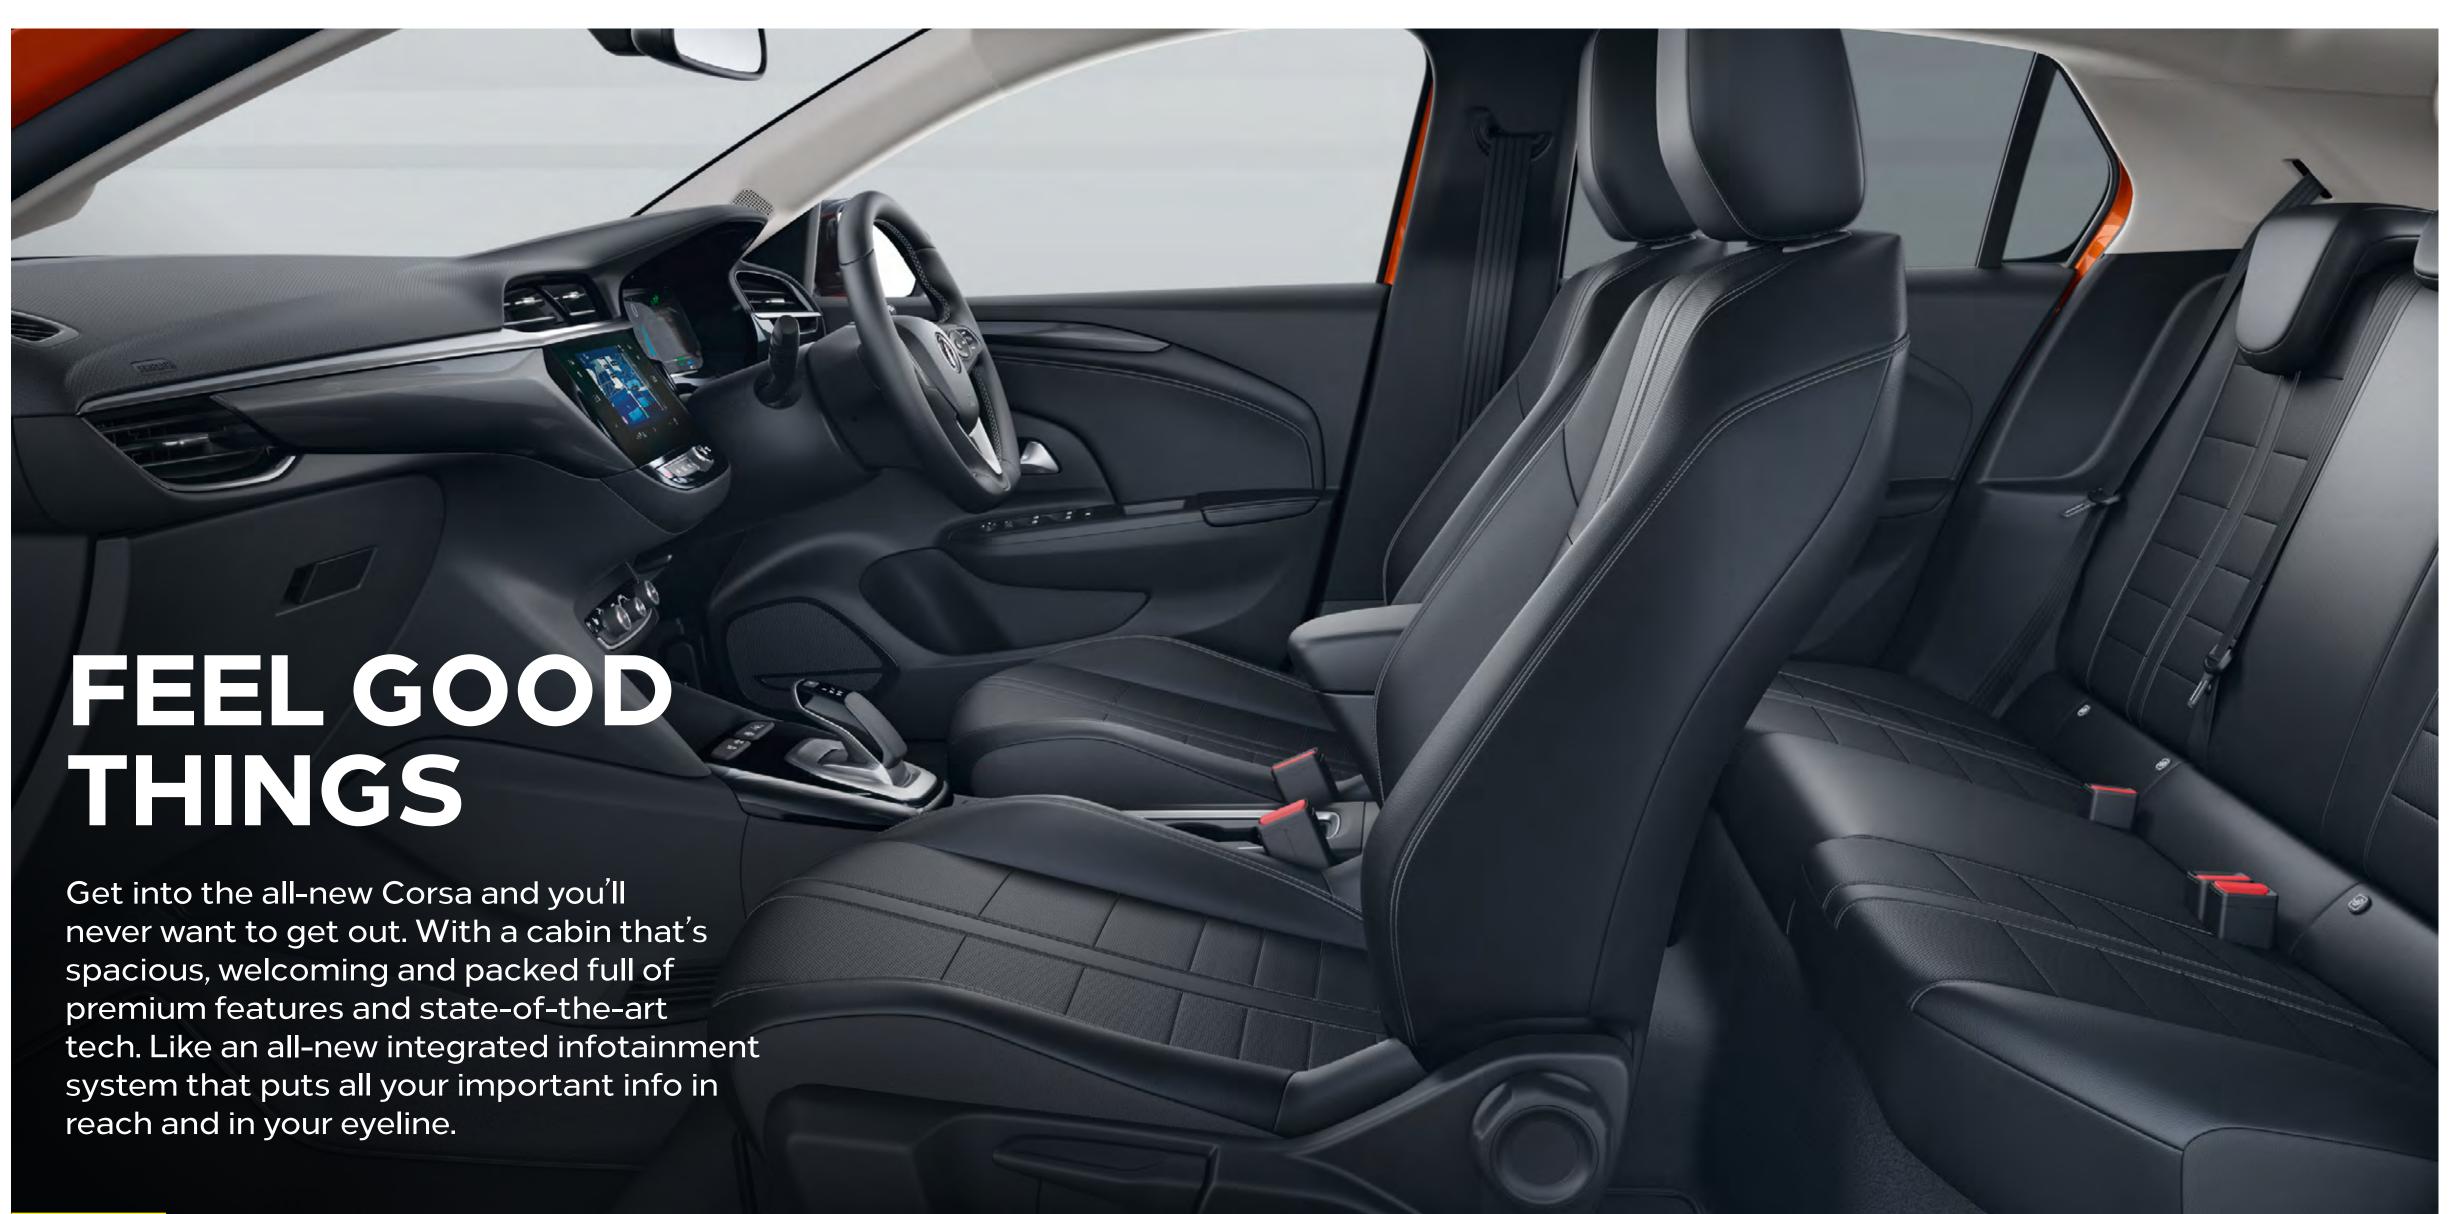

## First-class interior

A class-leading high-quality interior will have you looking (and feeling) fantastic.

#### Multimedia and Multimedia Navi

You'll find a multimedia system as standard in every New Corsa. Featuring a colour touchscreen and full smartphone integration\*, it serves up smart entertainment using Apple CarPlay™ and Google Android Auto™. In addition, on Nav models, you'll get Vauxhall Connect as standard with access to navigation services such as live traffic and road safety alerts, journey management, fuel prices and parking information. You can even check out the weather.

#### **Multimedia Navi Pro\*\***

All of the Multimedia infotainment system features, including Vauxhall Connect services, plus an enlarged 10-inch colour touchscreen and a cool 7-inch colour driver information cluster.