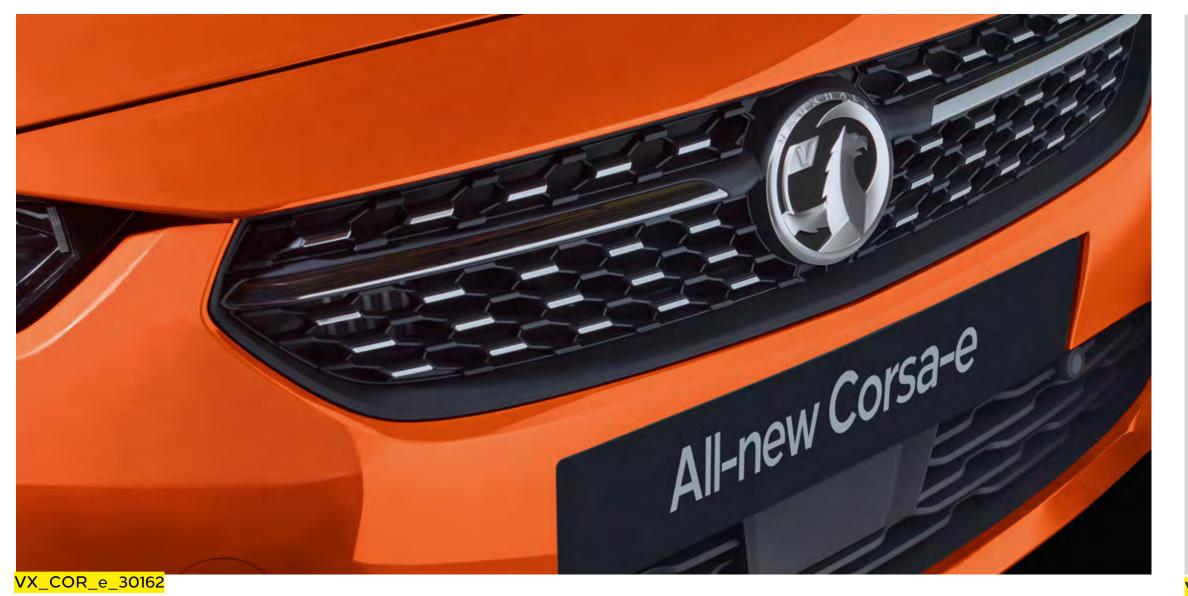

#### **New front grille**

Corsa's front profile is now much bolder – with a new front grille that feels refined and stylish.