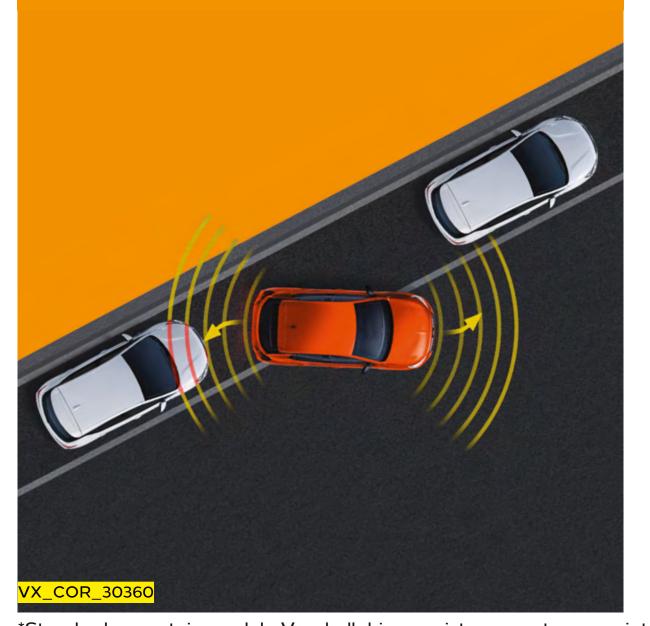

#### Side blind zone alert\*

And when you're on the go again, Side Blind Spot Detection will warn you of cars you can't see, so you can change in and out of lanes without a problem.