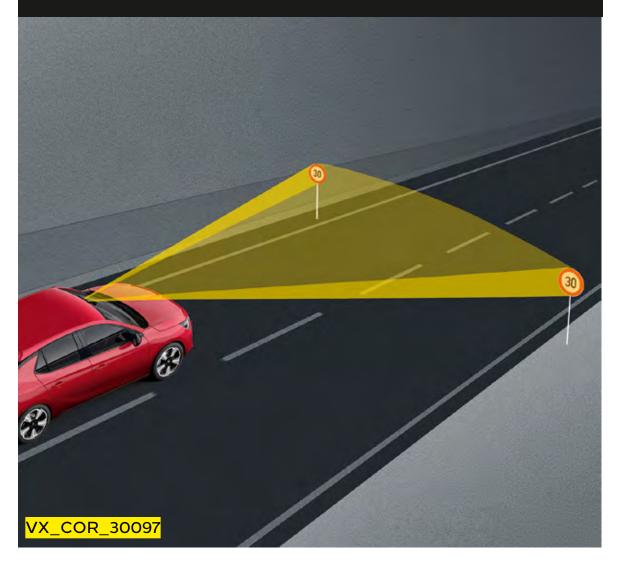

#### Speed sign recognition

This advanced sign-detection system picks up and displays speed limits and other important traffic signs – even temporary ones.

Vauxhall driver assistance systems are intended to support the driver within the system-imminent limitations. The driver remains responsible for the driving task at all times.