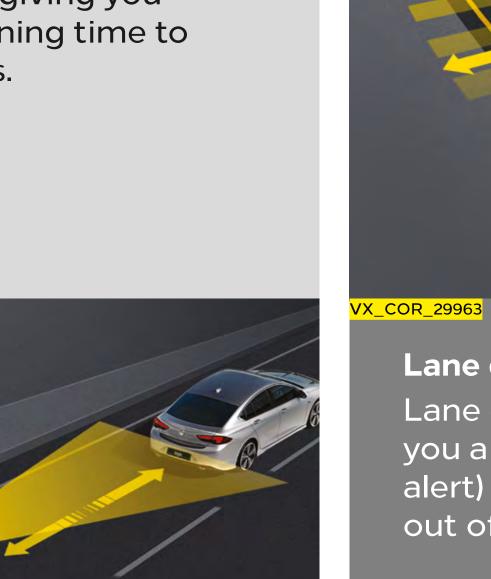

#### Forward collision alert

Slow or stationary car upfront? Forward Collision spots it and lets you know immediately, giving you plenty of warning time to hit the brakes.