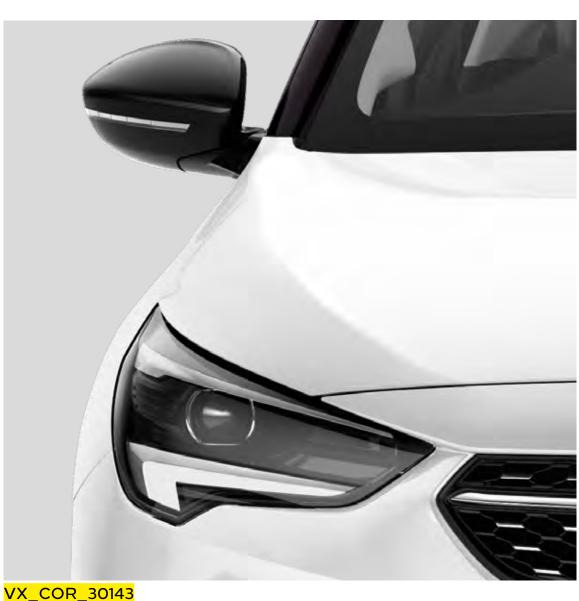

#### **New front grille**

Corsa's front profile is now much bolder – with a new front grille that feels refined and stylish.

#### **New LED headlights**

Corsa's really grown up – the new grille and front bumper are complemented by bold new LED headlights.