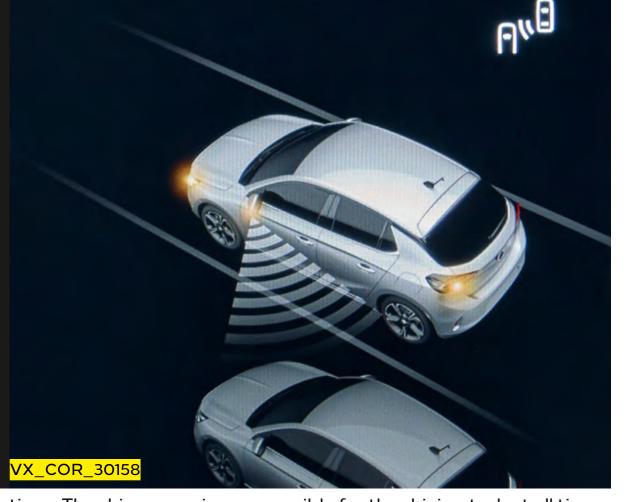

## Front and rear parking distance sensors\*

Endlessly driving around looking for a space? This will help you steer into that tight spot no problem.

#### Side blind zone alert\*

And when you're on the go again, Side Blind Spot Detection will warn you of cars you can't see, so you can change in and out of lanes without a problem.