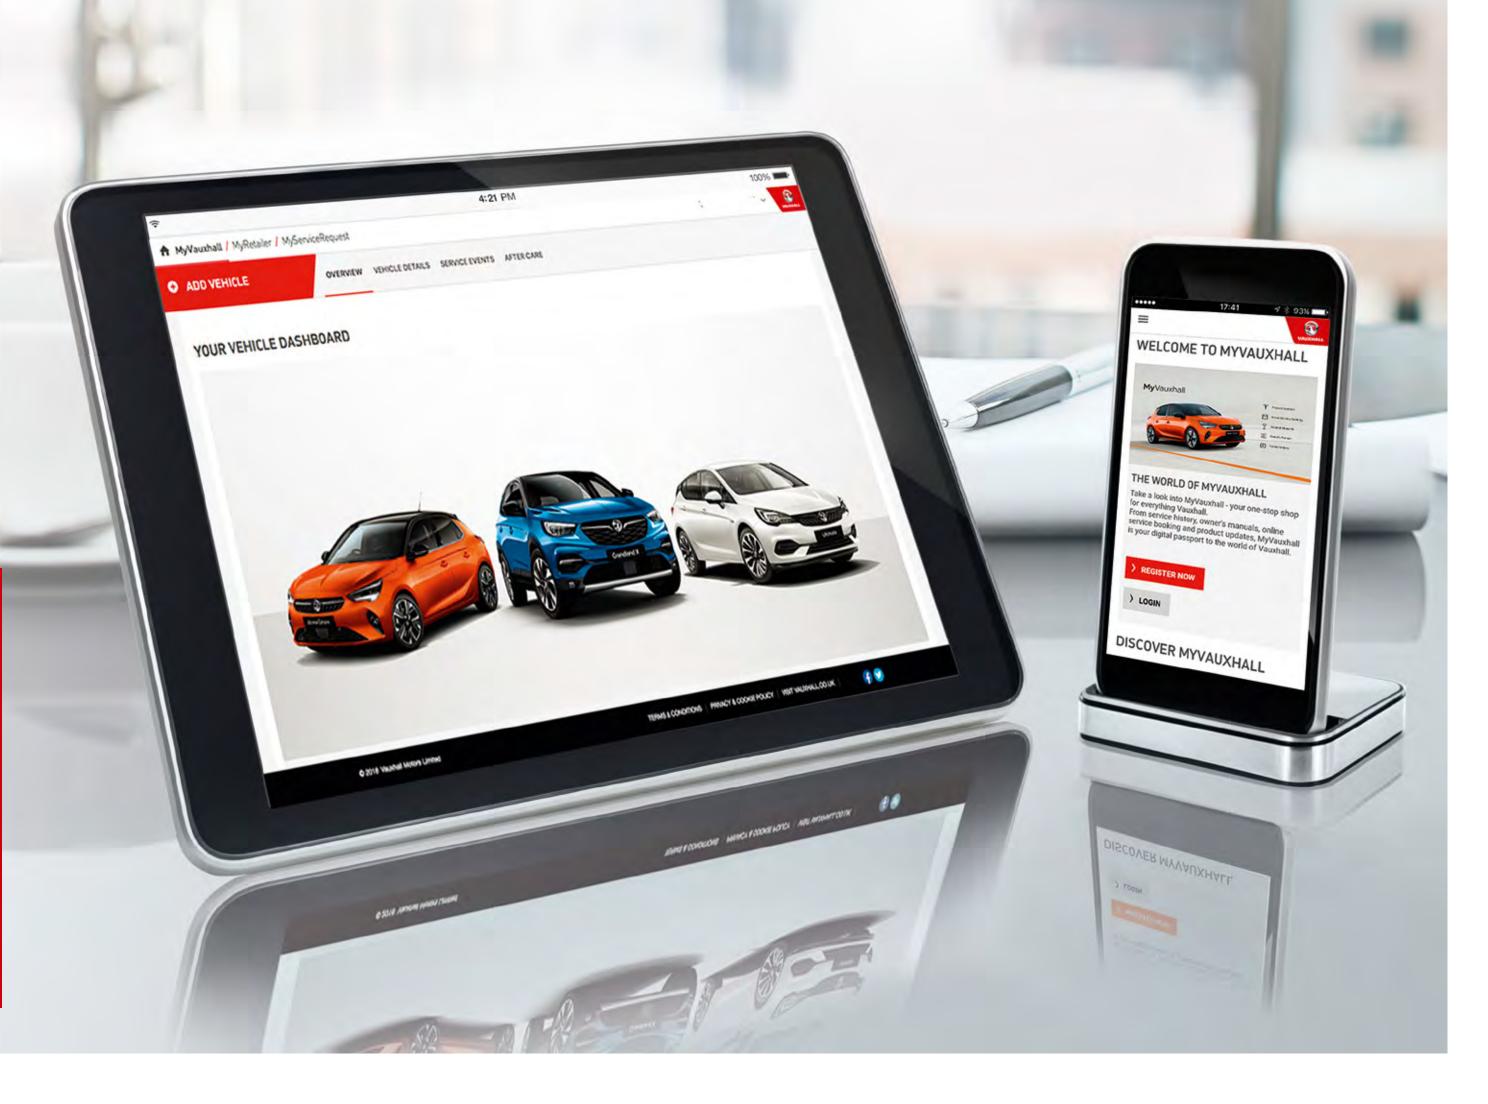

## GET MORE WITH MYVAUXHALL

MyVauxhall is your one-stop shop for everything Vauxhall. From service history, owners' manual, online service booking, to product updates. MyVauxhall is your digital passport to the world of Vauxhall.

- Manage your Vauxhall Book a service online with your chosen Retailer
- Exclusive offers Access Vauxhall Rewards and great personalised offers
- Owner documents and tutorials Access to your vehicle's owners' manual, infotainment tutorials and 'how to' videos

#### How to get MyVauxhall

Registering for MyVauxhall is simple:

- 1. When you order your all-new Corsa, your Retailer will help you pre-register for MyVauxhall.
- 2. We'll send you an e-mail invitation to activate your MyVauxhall account and complete your registration.
- 3. MyVauxhall is ready to go use it through any web browser, or the MyVauxhall app on your mobile device, available to download from Google Play or Apple App Store.