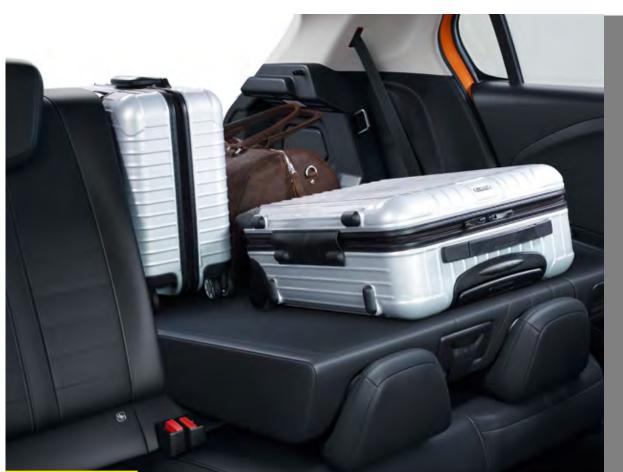

## INTERIOR COMFORT FEATURES

## Storage solutions and load area

There's space for everything inside all-new Corsa, with storage spots right where you need them, and a bigger boot for your luggage, shopping bags... and the rest.