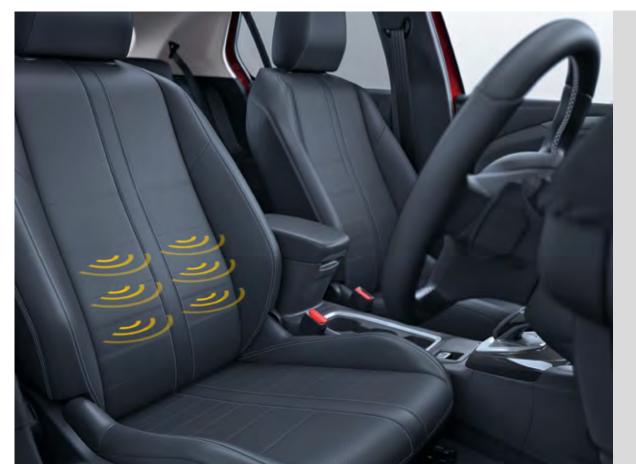

## INTERIOR COMFORT FEATURES

#### Massage front seat\*

A seat that keeps you cool, comfortable and massages you while you drive, sounds too good to be true, doesn't it? It isn't – it comes as standard on all-new Corsa Ultimate Nav models.