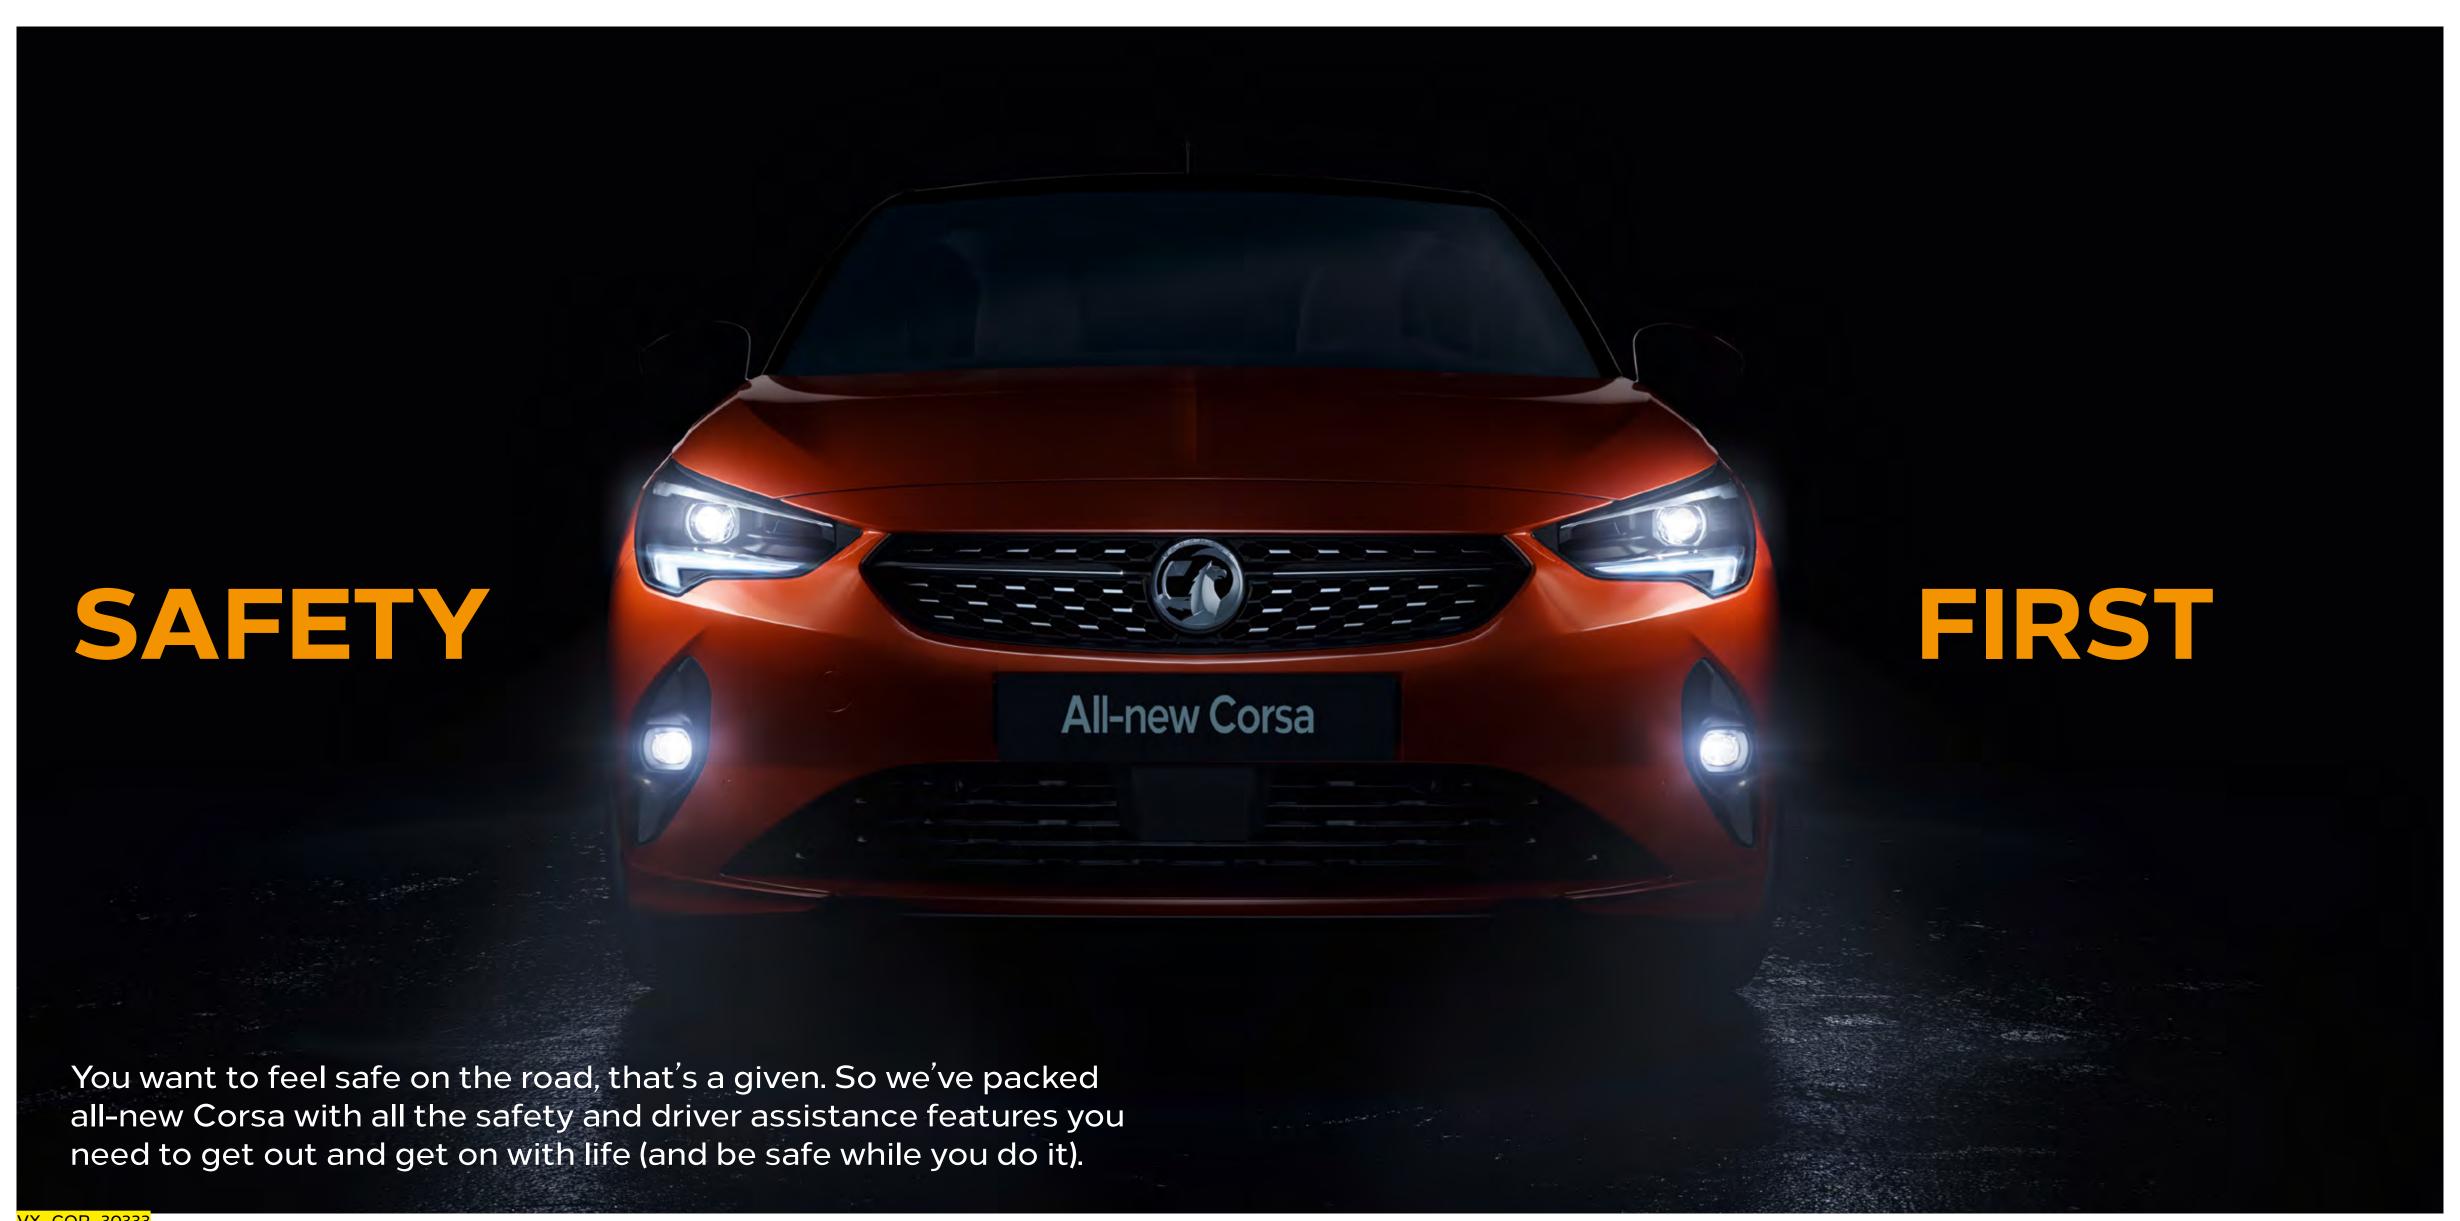

## SAFETY FEATURES

**Automatic emergency braking** 

with pedestrian detection

This clever system helps to

avoid low-speed rear-end

collisions by automatically

impact. It will also brake to

protect pedestrians who've

walked in your path.

braking if it senses a potential

#### Forward collision alert

Slow or stationary car upfront? Forward Collision spots it and lets you know immediately, giving you plenty of warning time to hit the brakes.

#### Speed sign recognition

This advanced sign-detection system picks up and displays speed limits and other important traffic signs – even temporary ones.

Vauxhall driver assistance systems are intended to support the driver within the system-imminent limitations. The driver remains responsible for the driving task at all times.