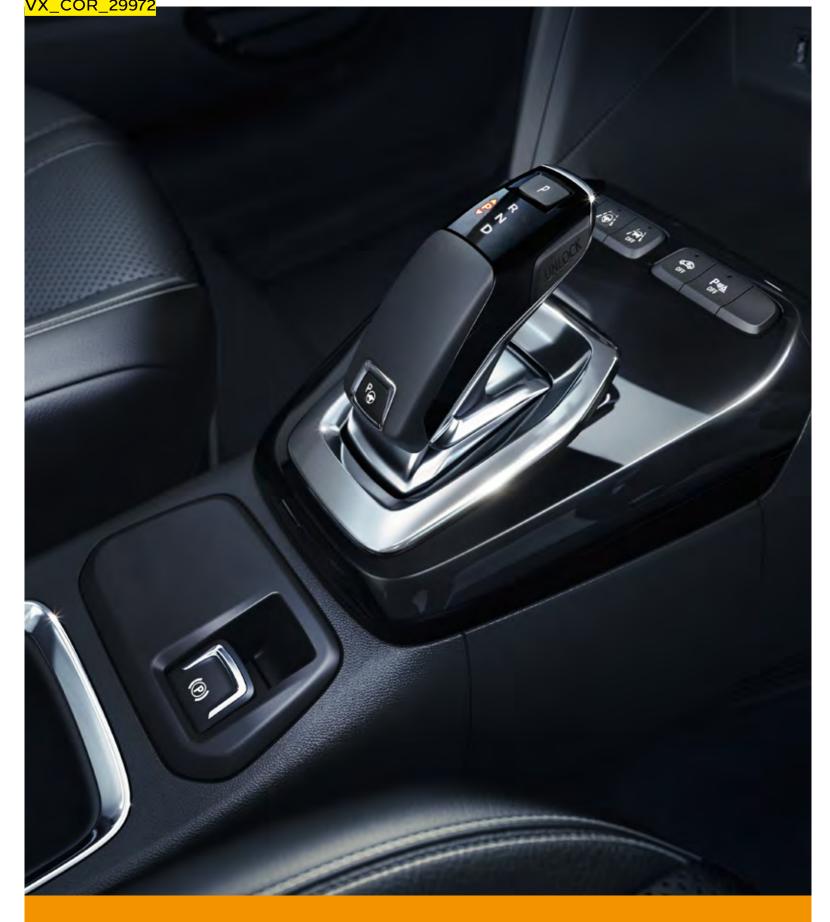

#### **Automatic transmission**

It's smooth sailing with Corsa's new 8-speed auto transmission, with three different driving modes; Sport, Normal and Eco. City driving, made easy.