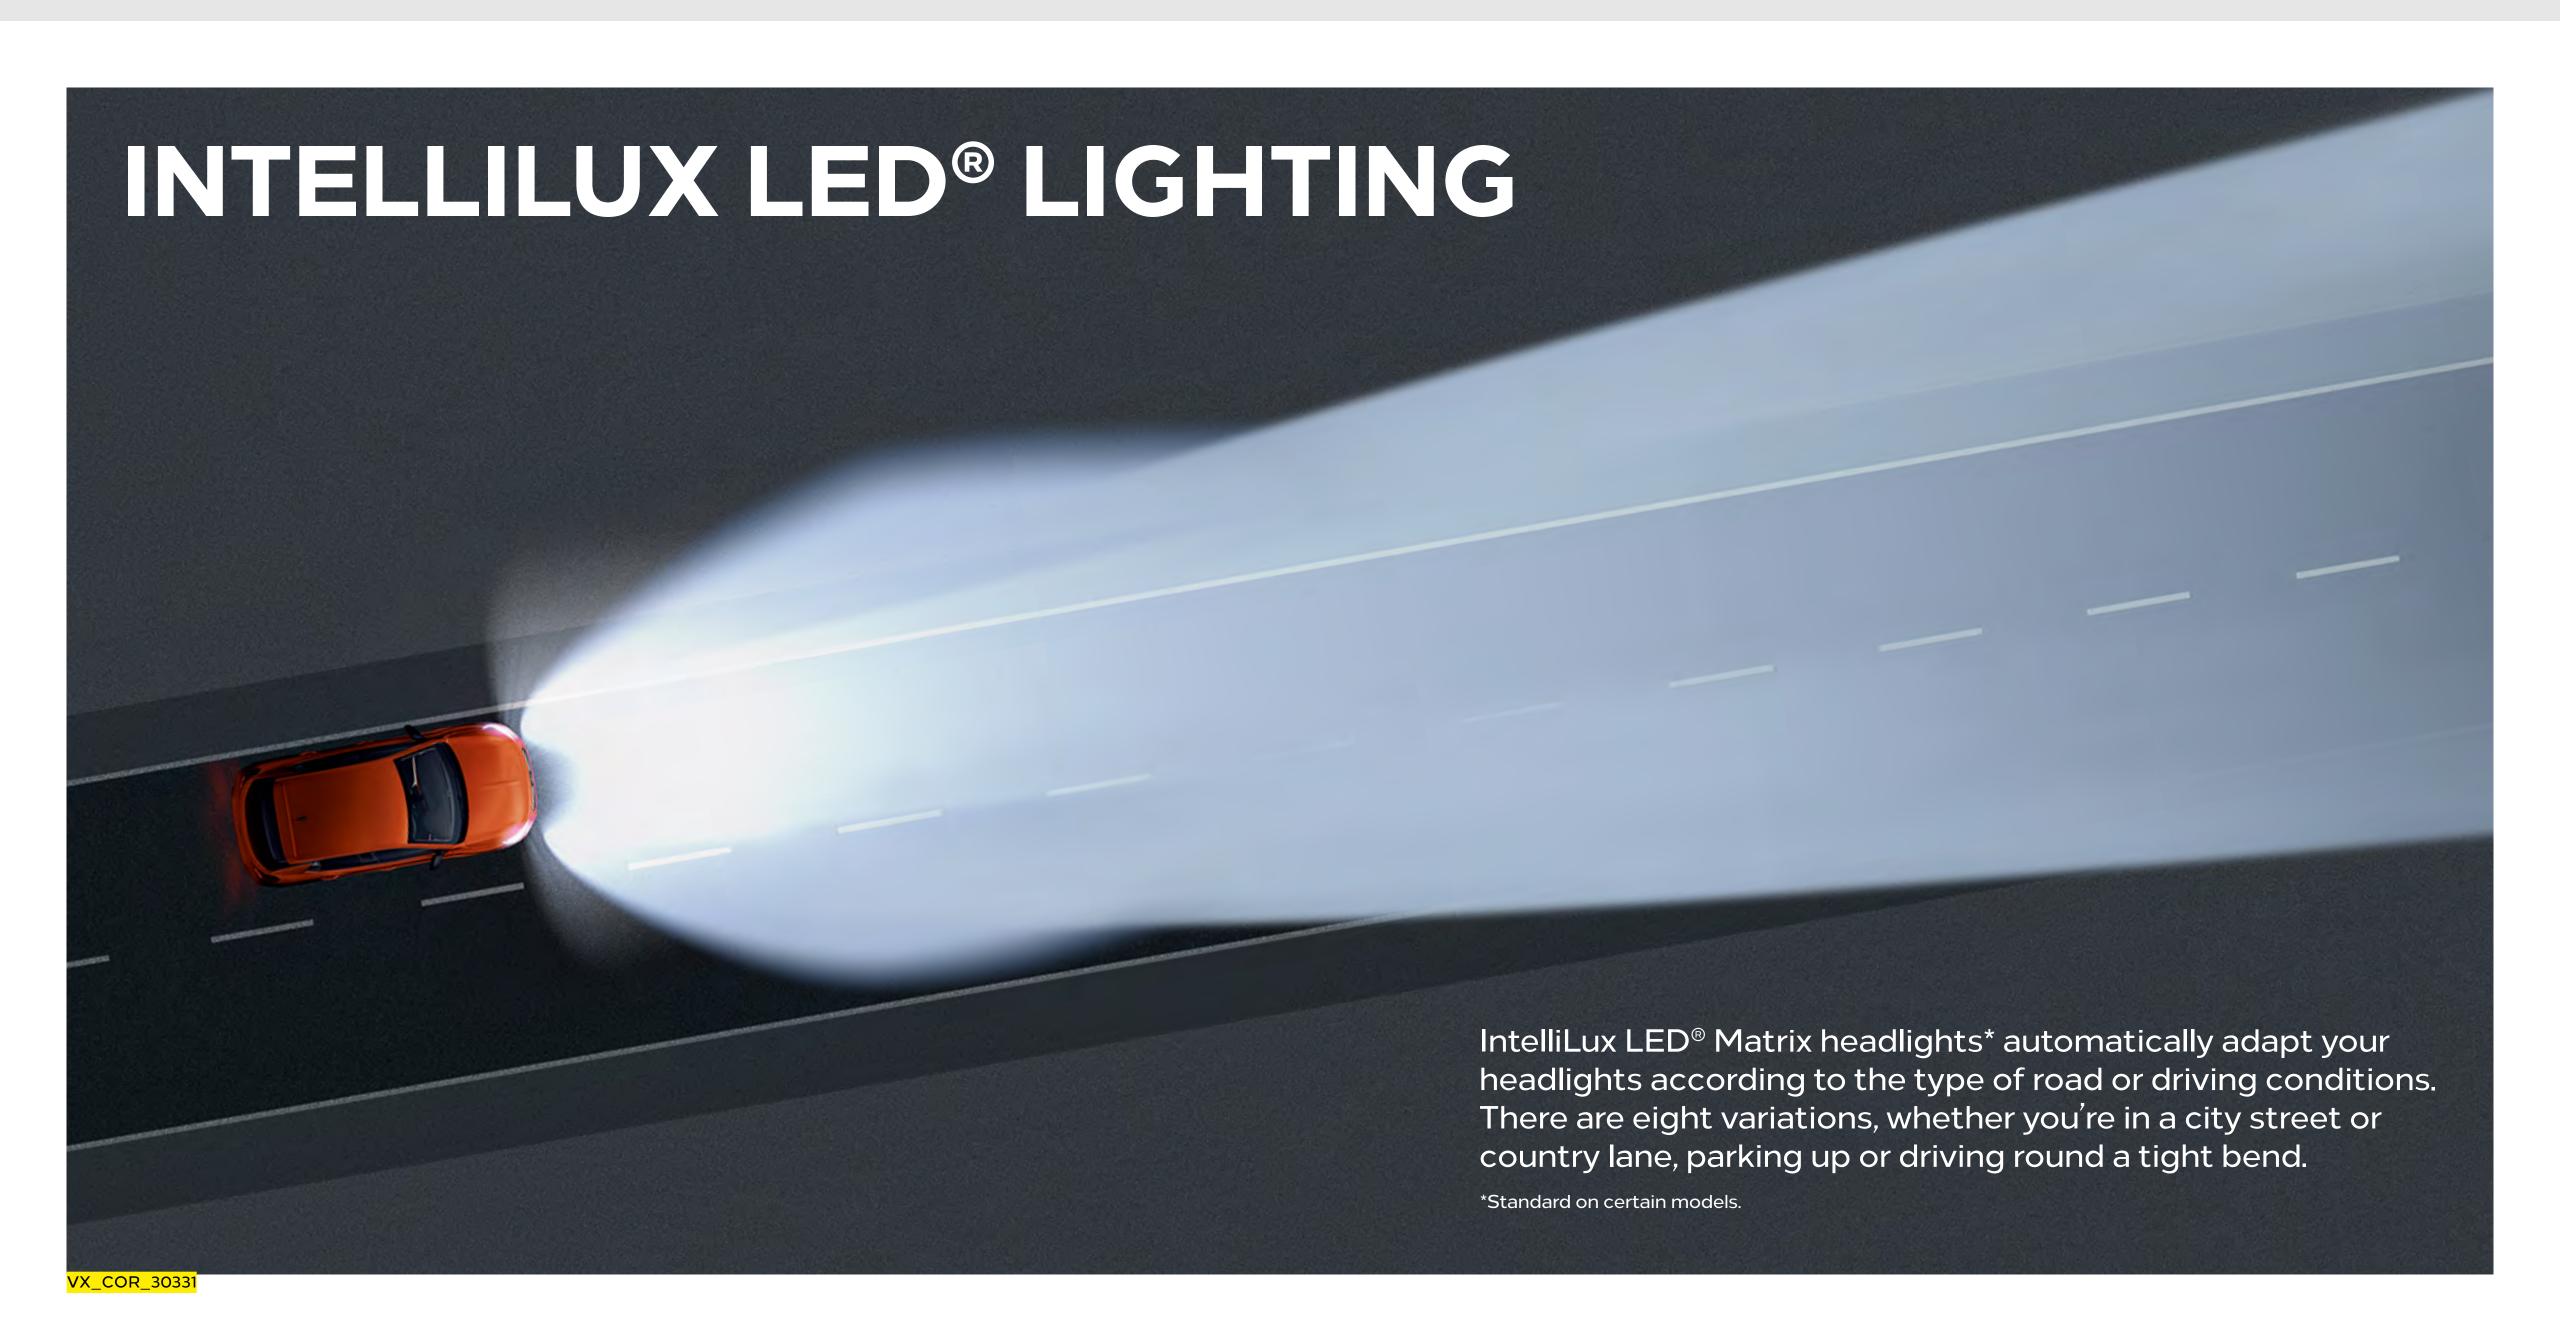

#### **New LED headlights**

Corsa's really grown up – the new grille and front bumper are complemented by bold new LED headlights.