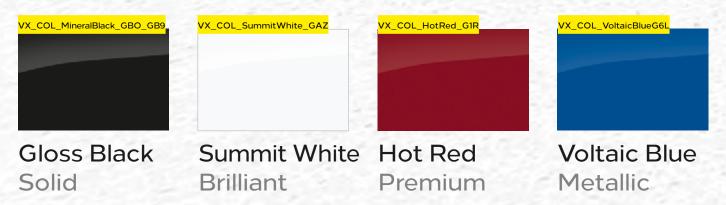

## THE FINISHING TOUCH

Please refer to the latest Corsa Price and Specification Guide for details of colour availability by model and price, by clicking through to vauxhall.co.uk/gonewcorsa. The colours reproduced may vary slightly from the actual paint colour. As a result they should be used as a guide only. Your Vauxhall Retailer has a comprehensive display of our paint samples.

#### Add a dash of colour to your Corsa

You can also choose to colour up the following accessories in Gloss Black to match the bodykit or Summit White, Hot Red or Voltaic Blue:

- Exterior door mirror covers
- Grille bar
- Interior facia inserts
- Inserts for the accessory 17-inch diamond-cut, bi-colour alloy wheels\*