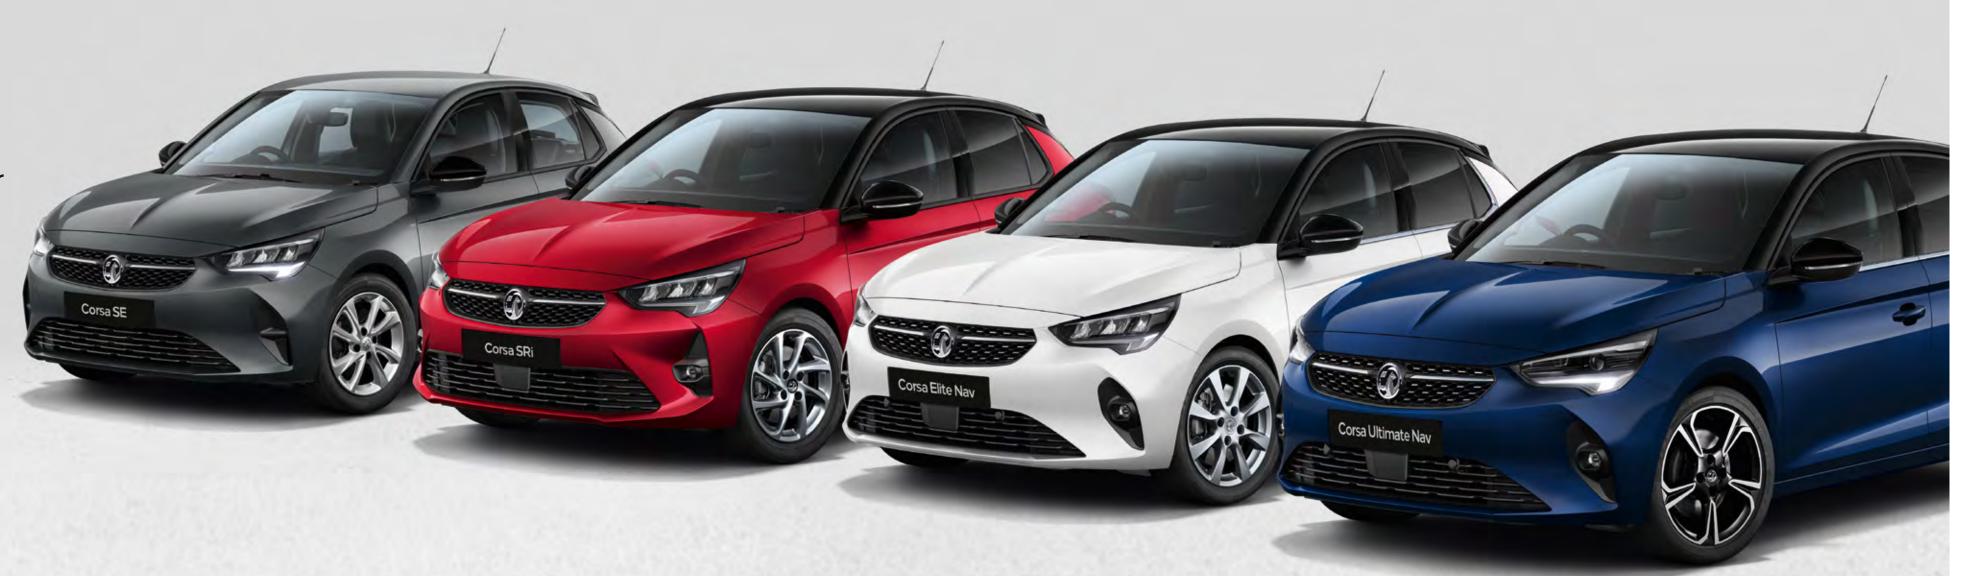

## SIMPLY BRILLIANT

We want to make buying your all-new Corsa as stress-free as possible, so we've made it even simpler to choose the Corsa that suits you. We now have an easy to understand walk up, with no fussy options or add-ons to choose from.

#### **SE** models

First in the line-up is the wonderfully well-equipped SE. Premium models add that little touch of luxury and tech. Nav versions add to the list.

#### **SRi** models

This sporty little number also comes in Premium form featuring all the tech you need. Nav versions complete the picture.

#### **Elite Nav models**

Both Elite Nav models come with sat nav as standard, with Elite Nav Premium giving you a few extra styling and technology features.

#### **Ultimate Nav models**

A little bit of everything; our range-topping Ultimate model completes the line-up.