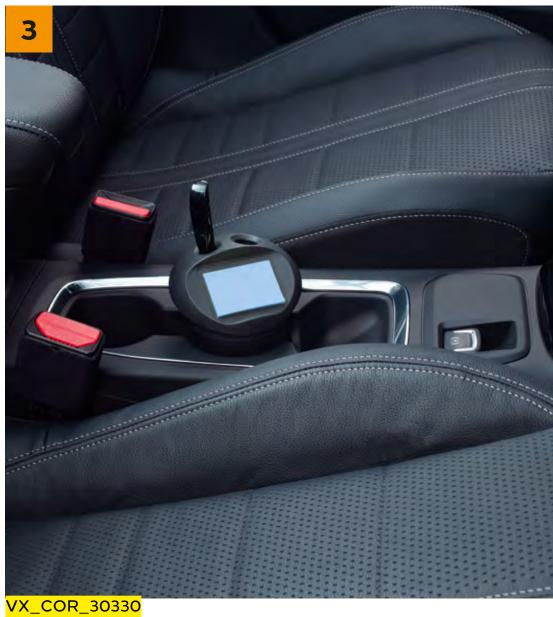

#### 2. Cargo liner

Let your Corsa's load area take a beating without the worry. This semi-rigid moulded plastic liner provides maximum protection yet is easily removed for cleaning.