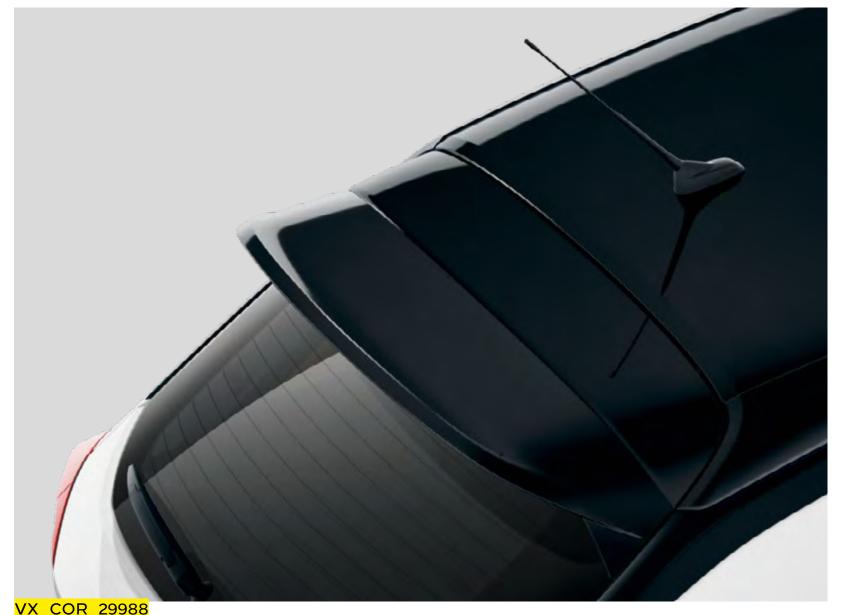

#### Floating roof design\*

A stylish two-tone floating roof takes all-new Corsa's styling to the next level.