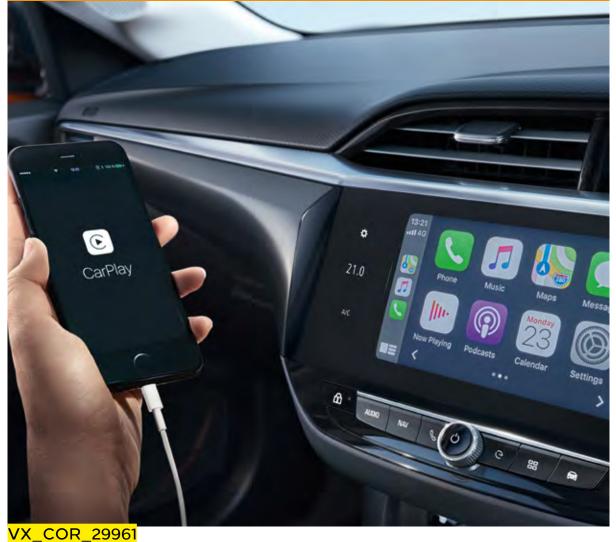

#### Multimedia and Multimedia Navi

You'll find a multimedia system as standard in every New Corsa. Featuring a colour touchscreen and full smartphone integration\*, it serves up smart entertainment using Apple CarPlay™ and Google Android Auto™. In addition, on Nav models, you'll get Vauxhall Connect as standard with access to navigation services such as live traffic and road safety alerts, journey management, fuel prices and parking information. You can even check out the weather.

## Smartphone projection, USB and Bluetooth® connectivity

All-new Corsa features
Bluetooth® connectivity and
USB connection\*\*. You can also
connect your smartphone using
Apple CarPlay™ or Android
Auto™ to project your phone
onto the Multimedia display.
Simple access to your phone,
music and apps, complete with
voice control.