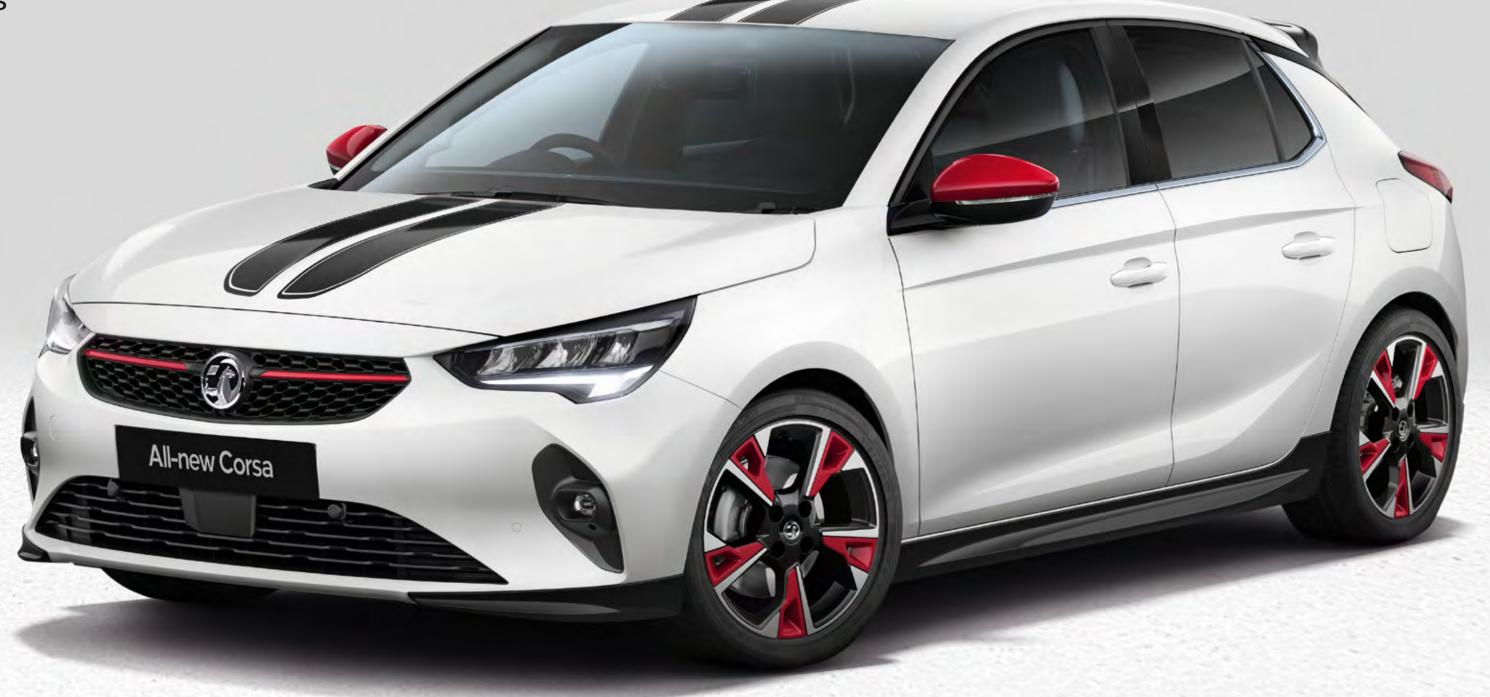

#### **Body styling kit**

Add a little personalisation to your Corsa with this stylish accessory bodykit. It adds special side skirts and spoilers to the front and rear bumpers and tailgate in a Gloss Black finish. You can also add these dynamic looking decals to the bonnet and roof in black or white.

#### Add a dash of colour to your Corsa

You can also choose to colour up the following accessories in Gloss Black to match the bodykit or Summit White, Hot Red or Voltaic Blue:

- Exterior door mirror covers
- Grille bar
- Interior facia inserts
- Inserts for the accessory 17-inch diamond-cut, bi-colour alloy wheels\*