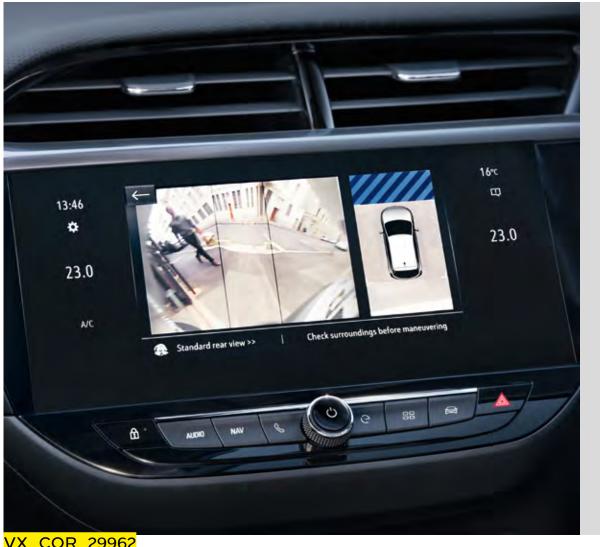

#### Rear-view camera\*

The rear-view camera makes it easy to avoid pedestrians, bumps and scratches when you back in and out of tight spaces.