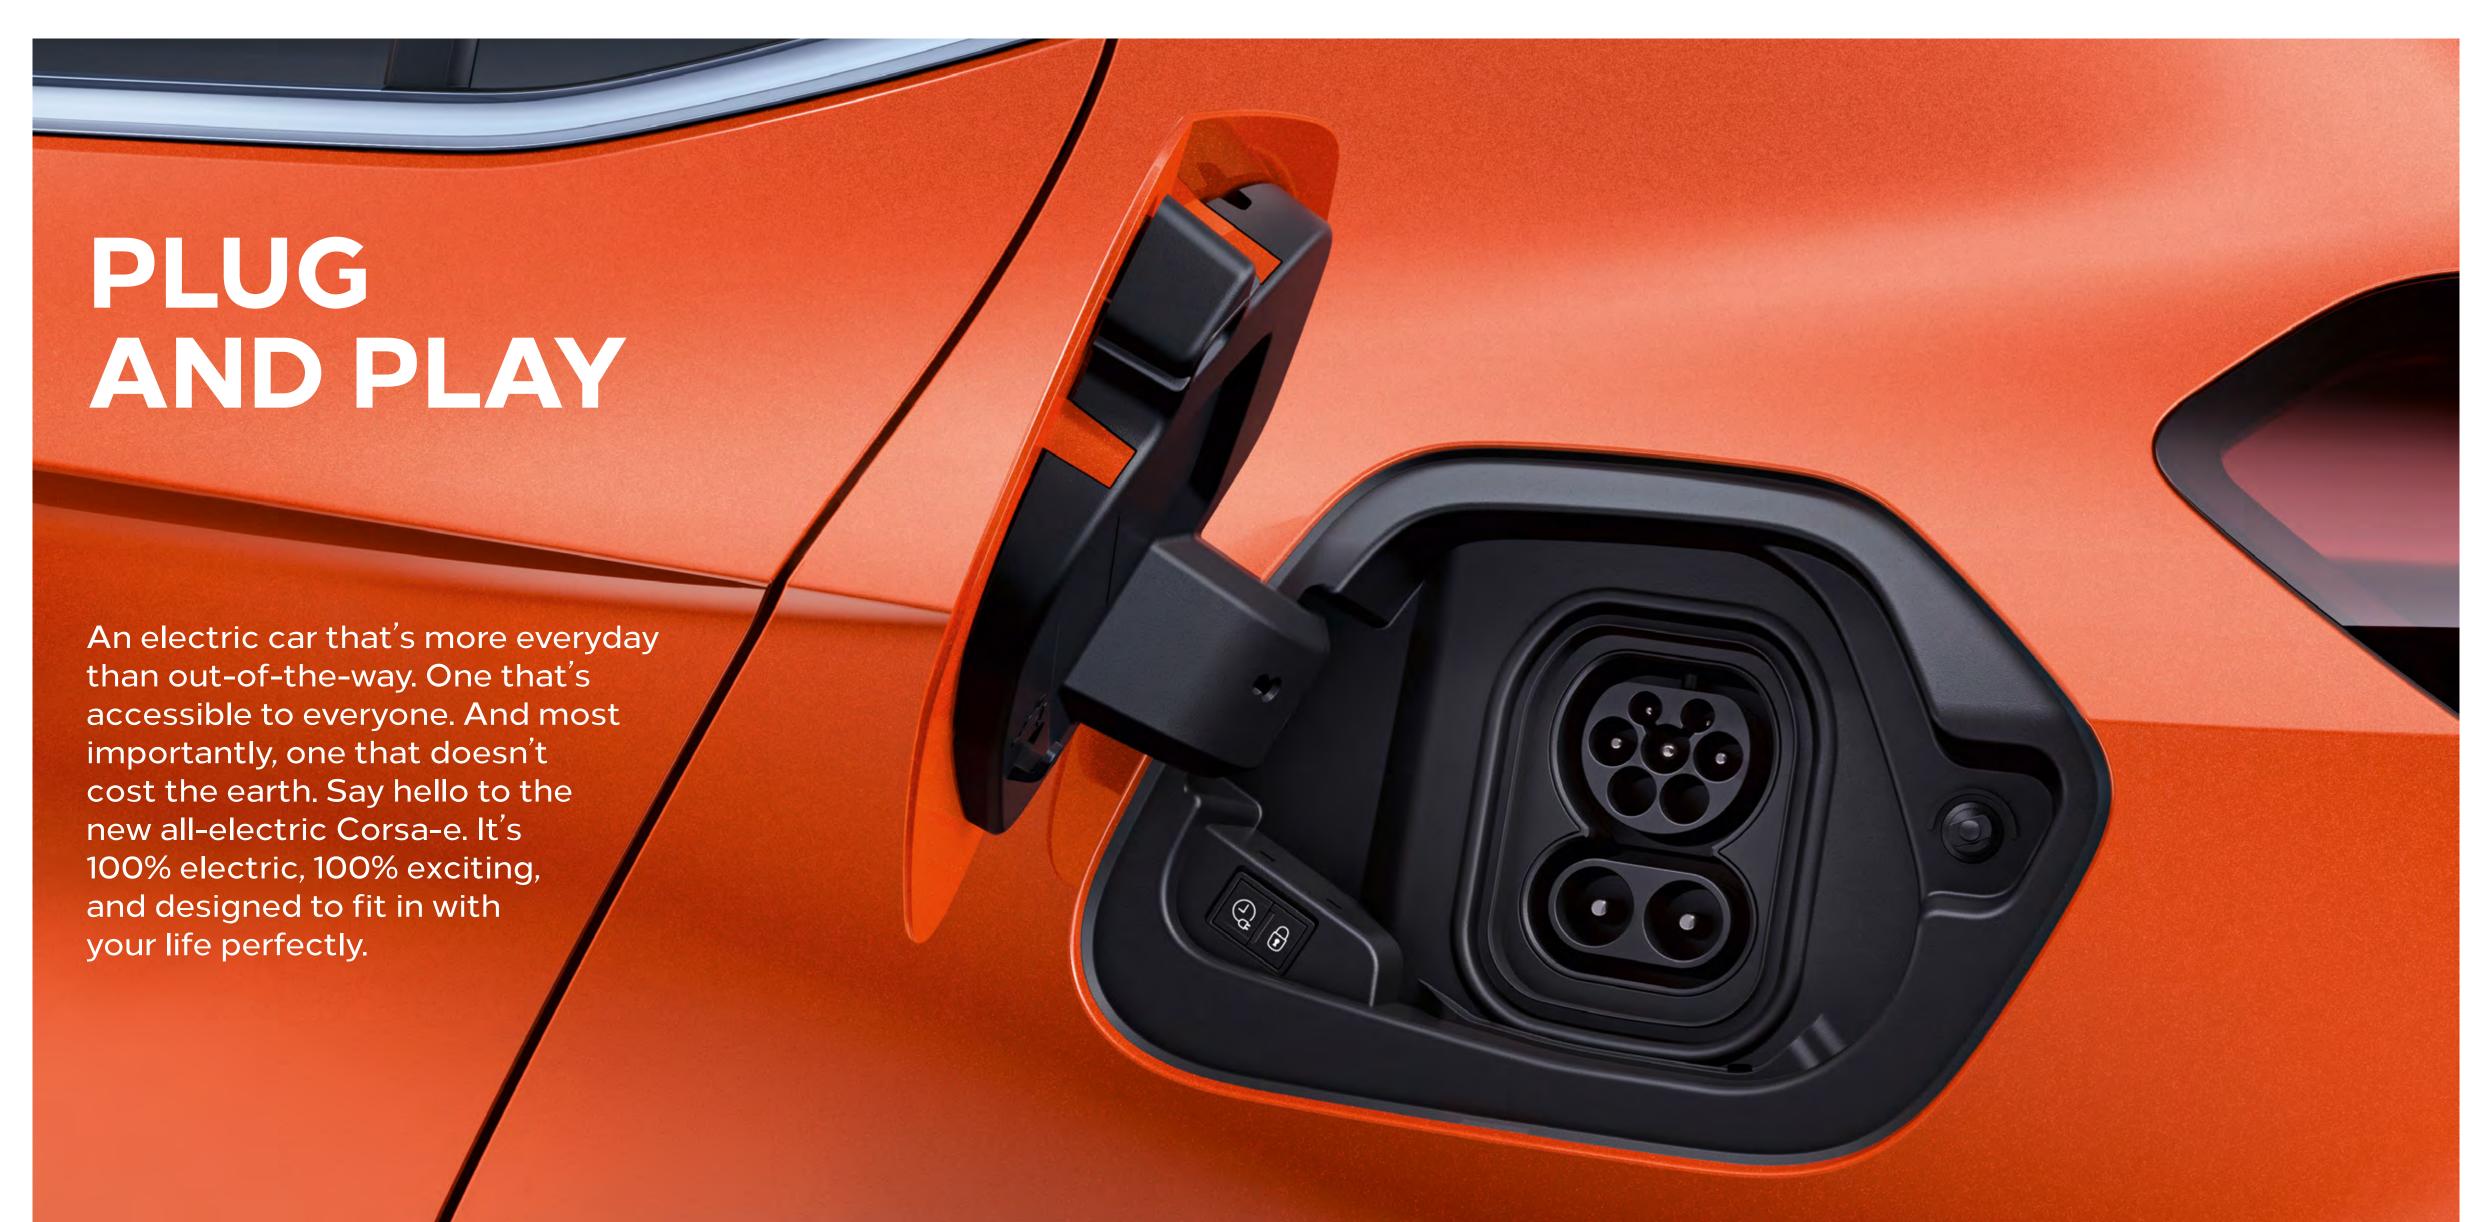

#### **Charging options**

With various charging options you can charge your Corsa-e anywhere, whether at a specifically designed wallbox, a public charging station or at home. When you're out and about a rapid charger can re-charge the battery from 15% to 80% in 30 minutes, whilst a home wallbox (7kW) will give you a full charge in 7.5 hours.

#### **Low running costs**

The Corsa-e offers truly exceptional running costs. Not only that but your servicing costs are lower too. Fully electric cars are currently also exempt from vehicle excise duty, and there's no congestion charge to pay, either. That's some serious savings.

\*You can obtain 15-80% of the vehicle charge in 30 minutes from a 100kW rapid charging station. Rapid charging stations are widely available across the UK at various locations and their power rating varies, typically from 50kW and sometimes up to 350kW. The charging time may vary according to the type and power of the charging station, the outside temperature at the charging point and the battery temperature. \*\*Zero % BiK applies to vehicles registered from April 2020. Corsa-e registrations prior to this date will be 16% BiK.