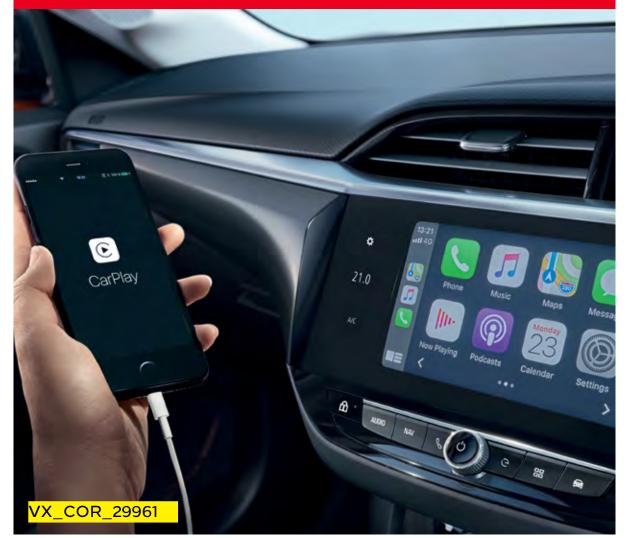

#### Multimedia and Multimedia Navi

You'll find a multimedia system as standard in every New Corsa. Featuring a colour touchscreen and full smartphone integration\*, it serves up smart entertainment using Apple CarPlay™ and Google Android Auto™. In addition, on Nav models, you'll get Vauxhall Connect as standard with access to navigation services such as live traffic and road safety alerts, journey management, fuel prices and parking information. You can even check out the weather.

Smartphone projection, USB and Bluetooth® connectivity

All-new Corsa features
Bluetooth® connectivity and
USB connection\*\*. You can
also connect your smartphone
using Apple CarPlay™ or
Android Auto™ to project your
phone onto the Multimedia
display. Simple access to
your phone, music and apps,
complete with voice control.