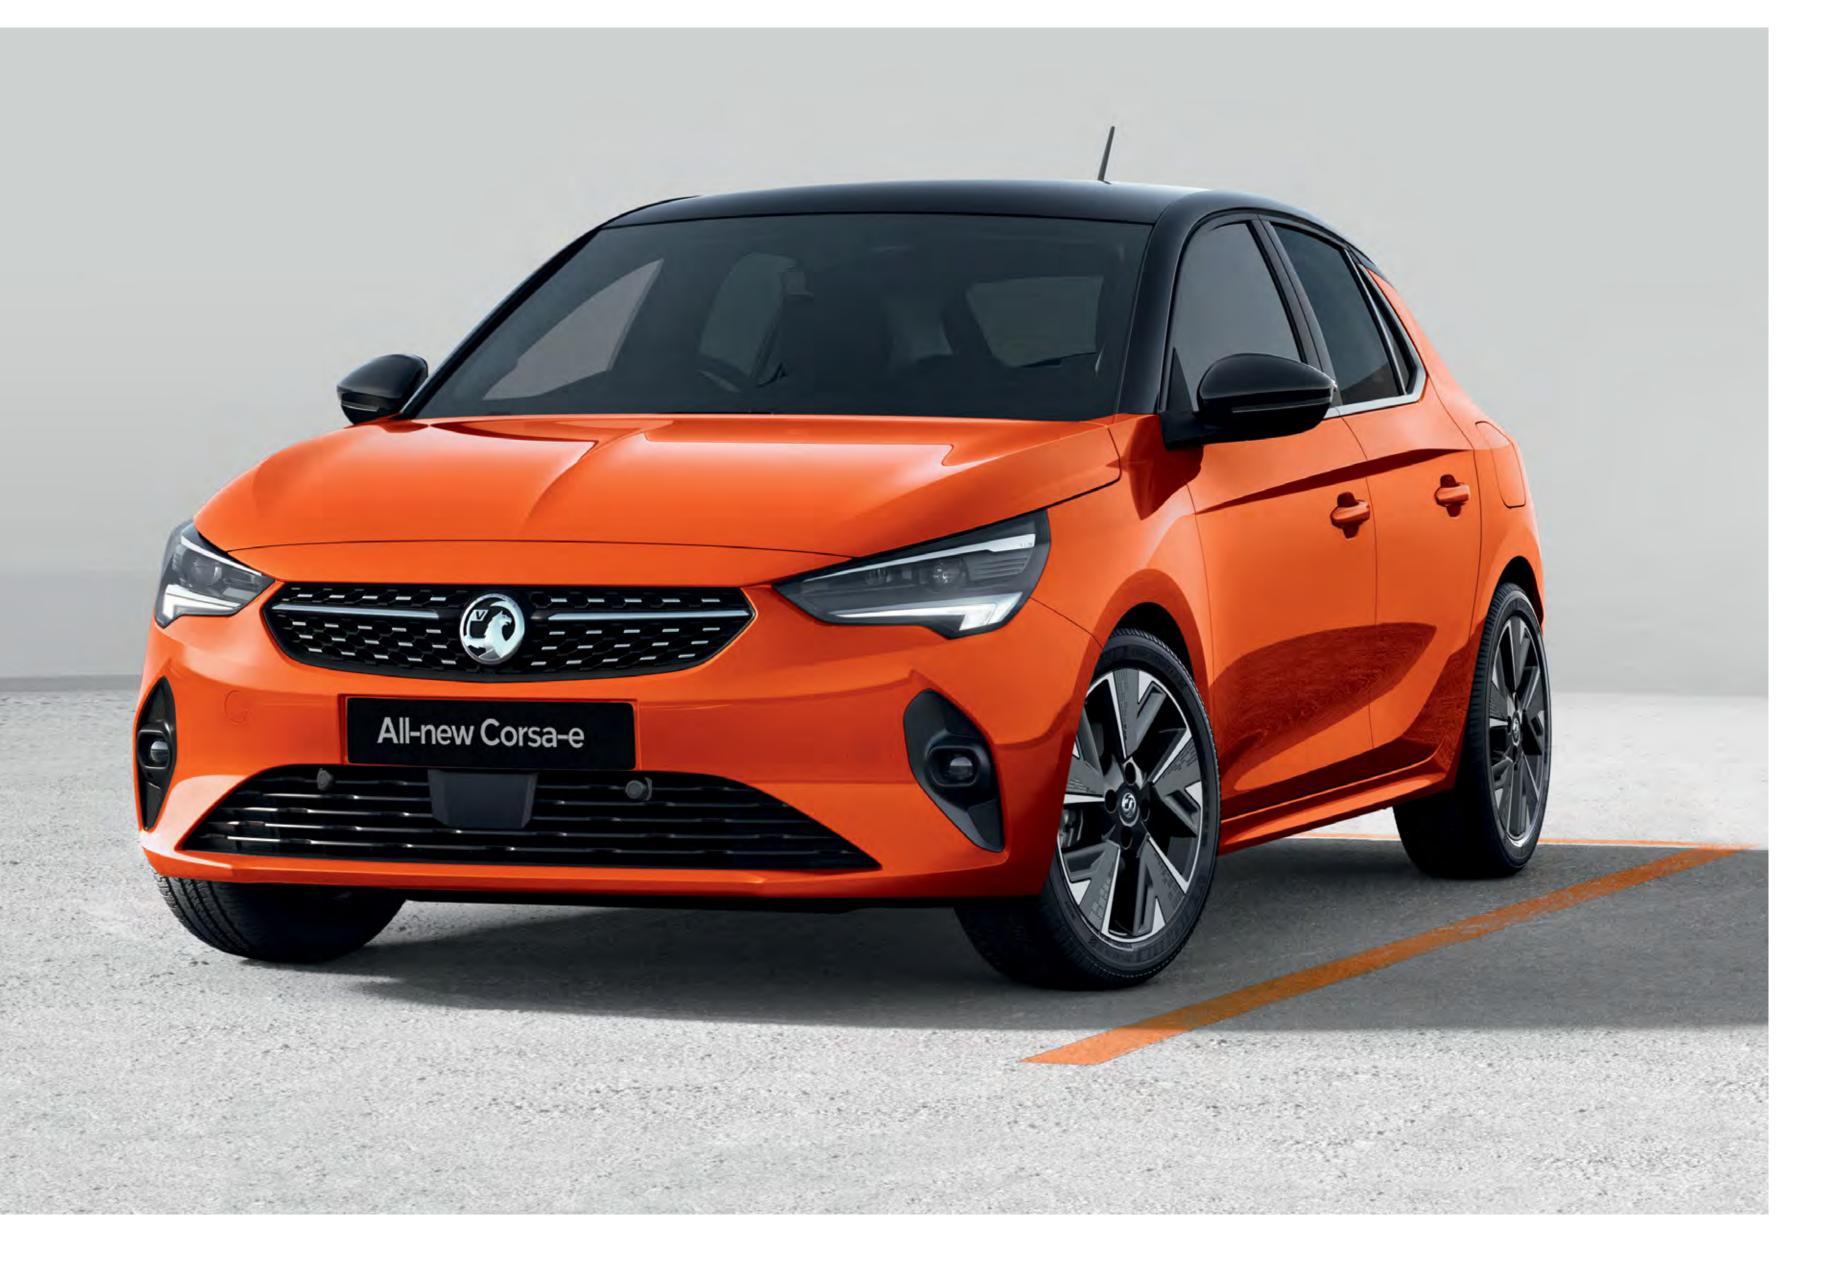

# Looks the part

Sporty, stylish and perfectly in proportion. All-new Corsa really looks the part. With sleek flowing lines, dynamic curves and bold new front grille – it all adds up to make Corsa stand out, turn heads and get you noticed.

#### Like what you see? Let's take a closer look...

#### **New front grille**

Corsa's front profile is now much bolder – with a new front grille that feels refined and stylish.

#### **New LED headlights**

Corsa's really grown up – the new grille and front bumper are complemented by bold new LED headlights.