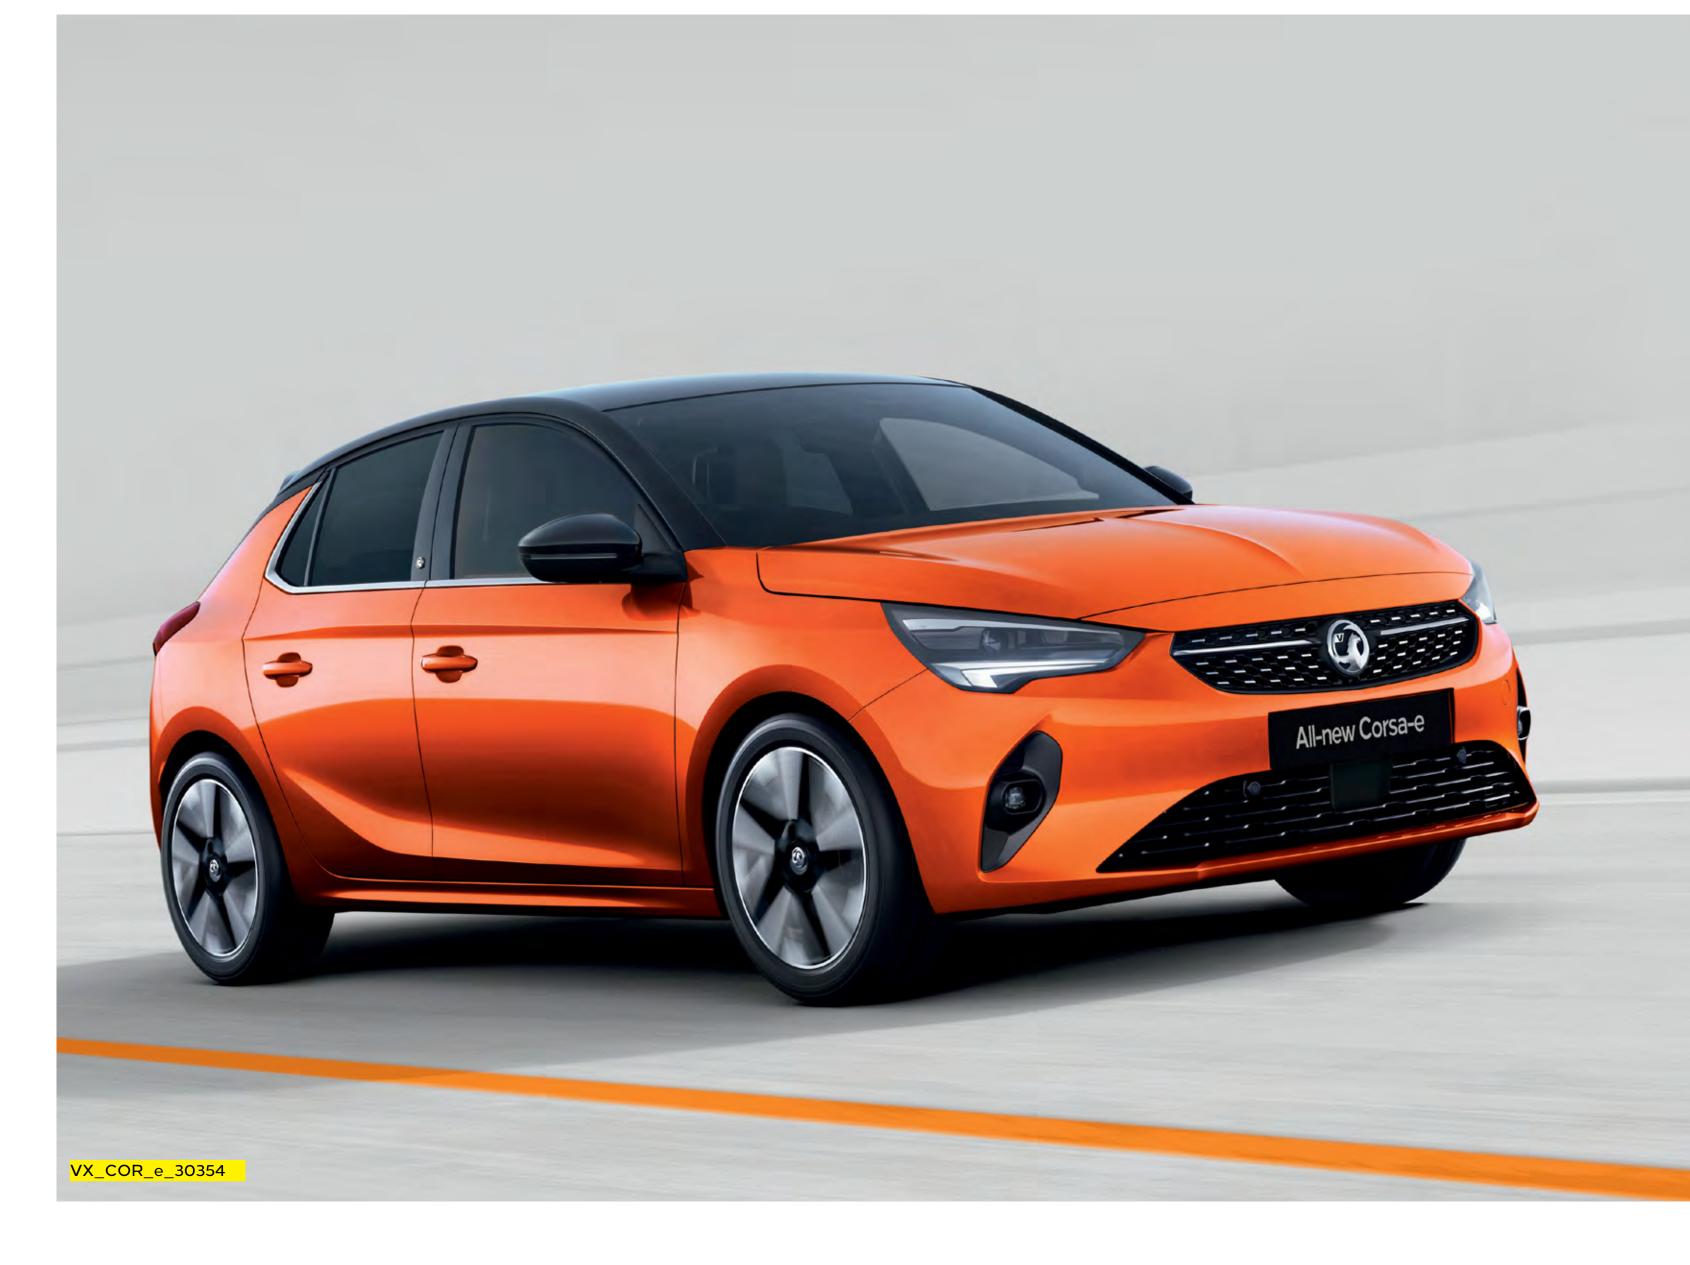

#### Up to 209-mile range

The new all-electric Corsa-e takes you everywhere you want to go with an all-electric powertrain and impressive 209-mile range. With EV-specific connected services you can precondition the car, set delayed charging cycles, search for charging stations for a set navigation route, all from your smartphone.

Additionally, the Corsa-e features an intuitive on-board app that gives the driver an accurate overview of the current state of charge, the range and driving stats.