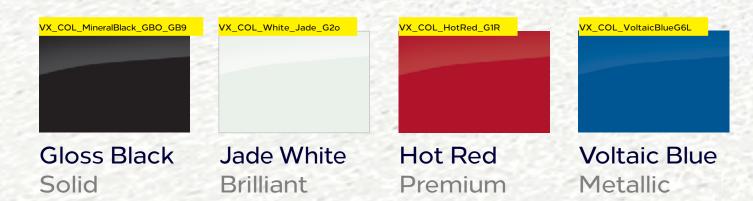

# The finishing touch

Navy Blue Metallic

Quartz Grey

Metallic

Voltaic Blue Metallic

VX\_COL\_VoltaicBlueG6L\_1

Power Orange Premium

Jade White

Brilliant

Diamond Black

Metallic

Hot Red Premium

Please refer to the latest Corsa Price and Specification Guide for details of colour availability by model and price, by clicking through to **vauxhall.co.uk/gonewcorsa**. The colours reproduced may vary slightly from the actual paint colour. As a result they should be used as a guide only. Your Vauxhall Retailer has a comprehensive display of our paint samples.