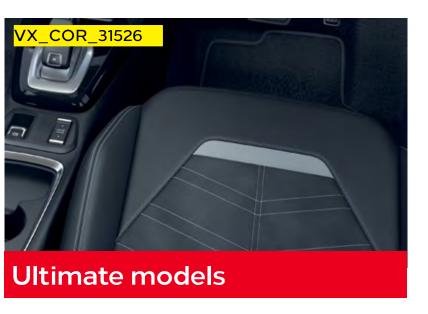

#### **Ultimate Nav models**

A little bit of everything; our range-topping Ultimate model completes the line-up.

#### **Ultimate Nav models**

Alcantara seat trim with Mistral premium leather-effect side bolsters and surrounds.