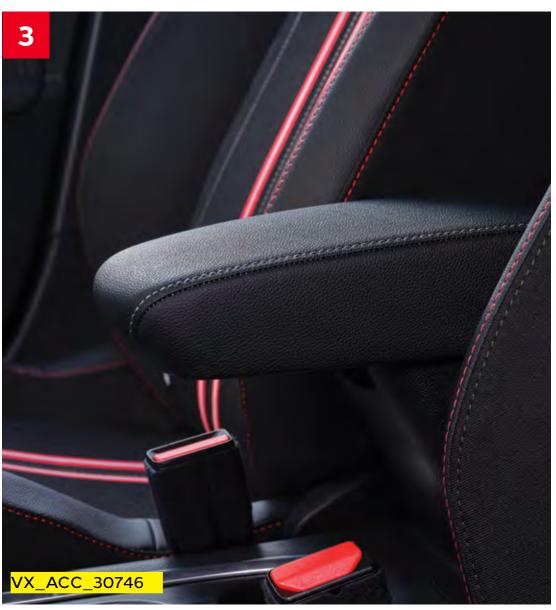

#### 3. Armrest

A handy centre armrest with interior storage for all your bits and bobs. Folds upwards when you're not using it.