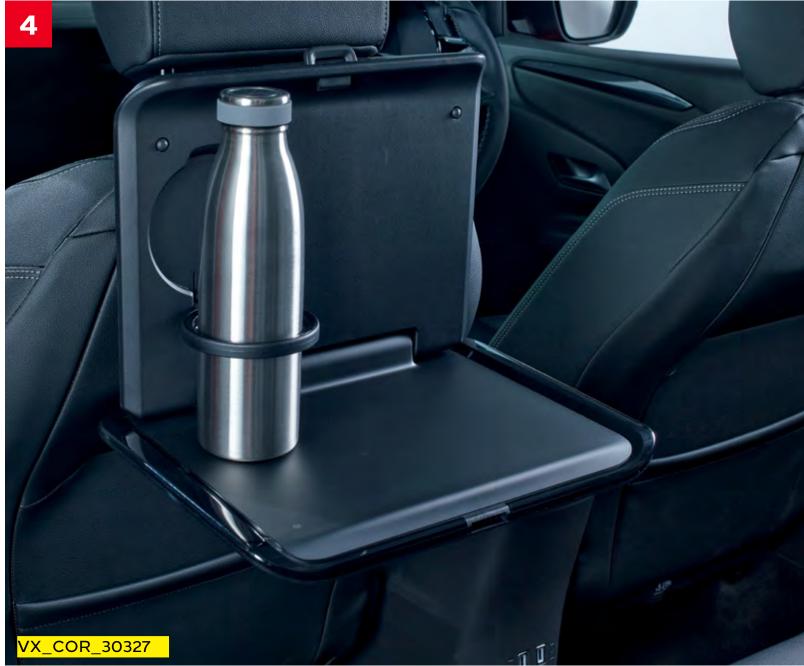

#### 4. FlexConnect folding table

A foldaway tray with integrated cup holder, offers a stable resting place for your personal items.

Please note, leather seat trim illustrated is no longer available.