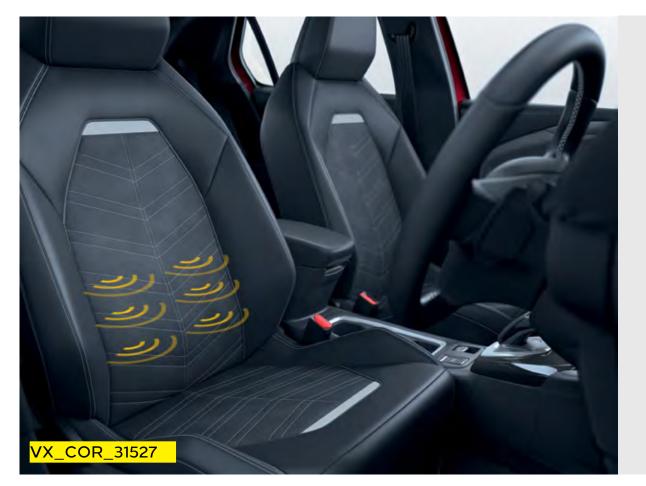

## Heated steering wheel and seats\*

Nothing says comfort more than heated seats – add to that a heated steering wheel and you'll be feeling totally pampered.