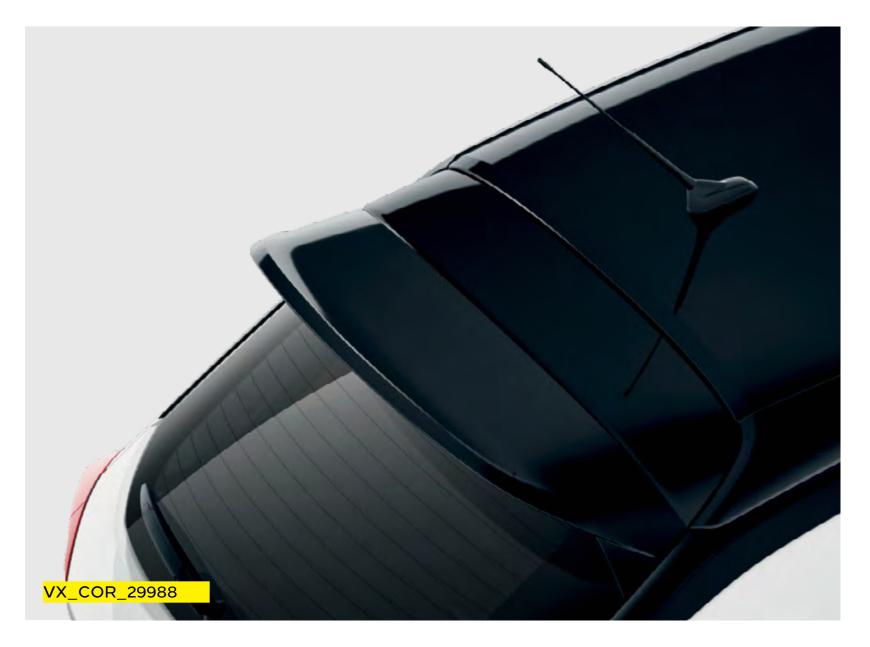

#### Floating roof design\*

A stylish two-tone floating roof takes all-new Corsa's styling to the next level.