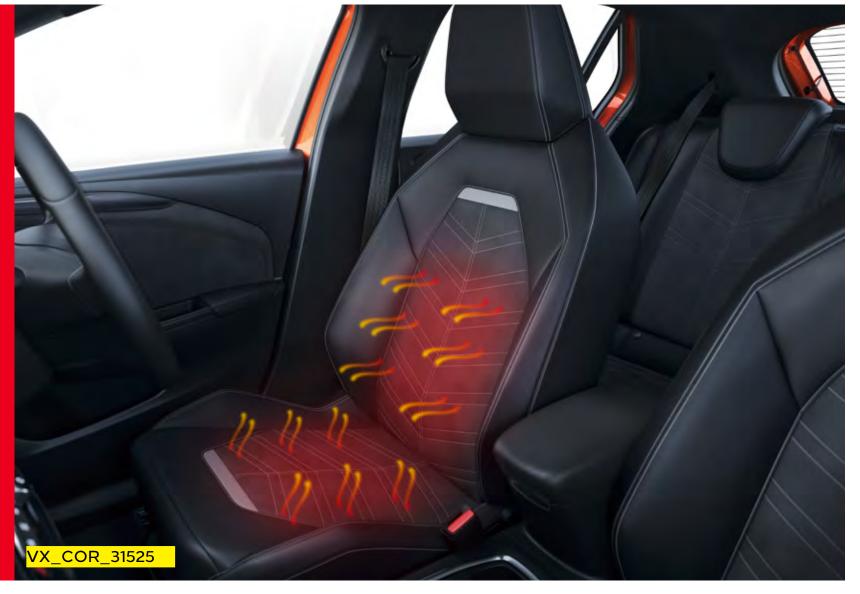

## Heated steering wheel and seats\*

Nothing says comfort more than heated seats – add to that a heated steering wheel and you'll be feeling totally pampered.