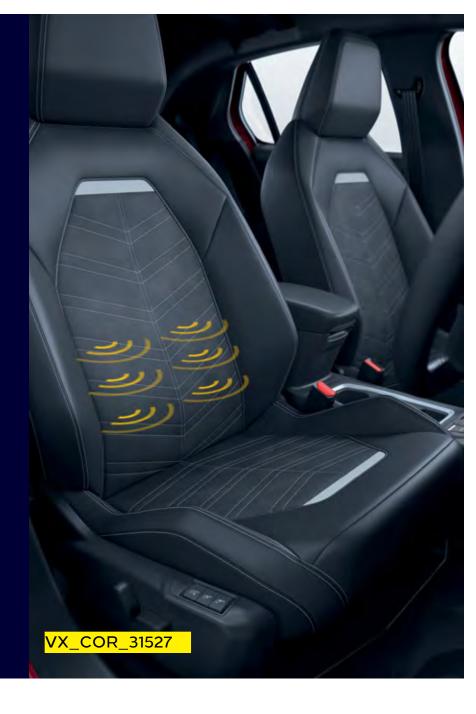

#### Massage driver's seat\*

A seat that keeps you cool, comfortable and massages you while you drive, sounds too good to be true, doesn't it? It isn't – it comes as standard on all-new Corsa Ultimate Nav models.