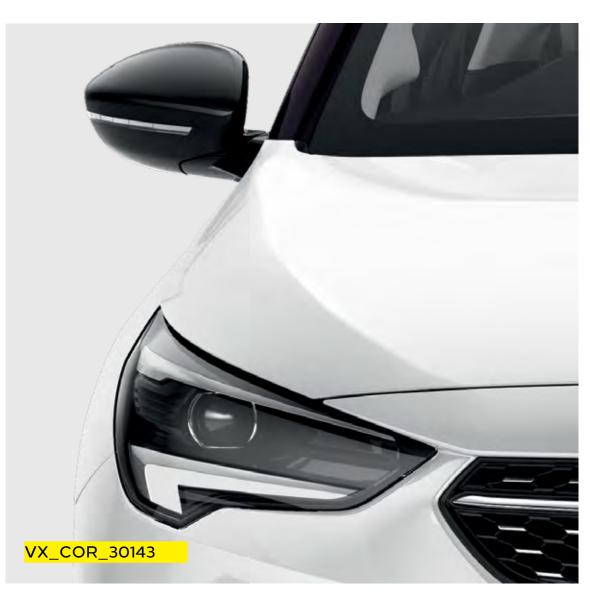

#### **New LED headlights**

Corsa's really grown up – the new grille and front bumper are complemented by bold new LED headlights.