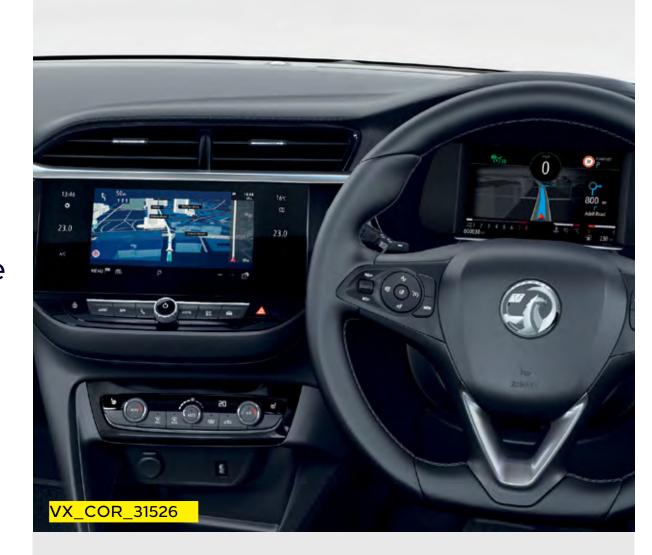

#### Multimedia and Multimedia Navi

You'll find a multimedia system as standard in every New Corsa. Featuring a colour touchscreen and full smartphone integration\*, it serves up smart entertainment using Apple CarPlay™ and Google Android Auto™. In addition, on Nav models, you'll get Vauxhall Connect as standard with access to navigation services such as live traffic and road safety alerts, journey management, fuel prices and parking information. You can even check out the weather.

#### **Multimedia Navi Pro\*\***

All of the Multimedia infotainment system features, including Vauxhall Connect services, plus an enlarged 10-inch colour touchscreen and a cool 7-inch colour driver information cluster.