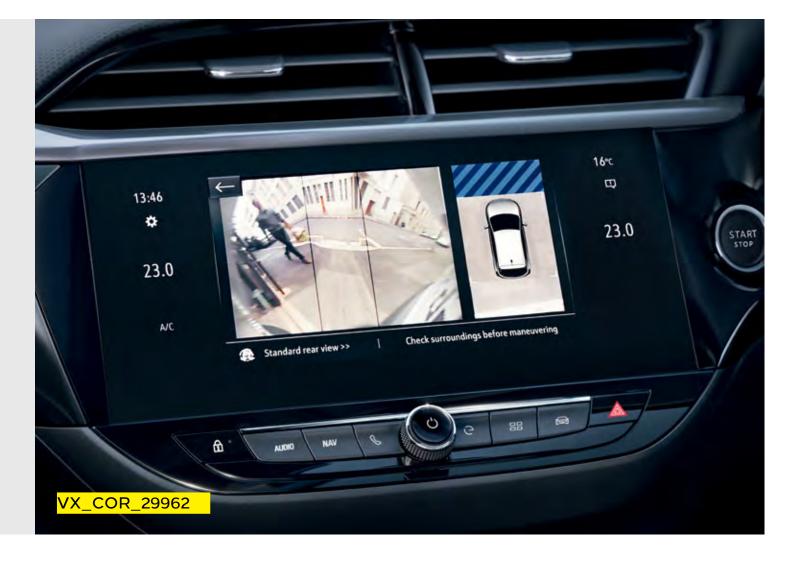

# Front and rear parking distance sensors\* Endlessly driving around looking for a space? This will help you steer into that tight spot no problem. VX\_COR\_30360

#### Rear-view camera\*

The rear-view camera makes it easy to avoid pedestrians, bumps and scratches when you back in and out of tight spaces.