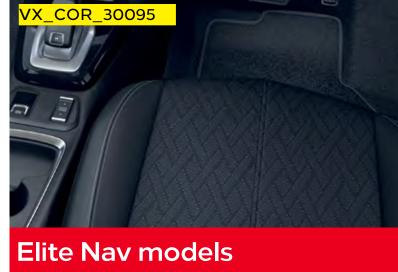

#### **Elite models**

Elite comes with luxury features as standard, Elite Nav adds Nav and Elite Nav Premium gives you a few extra styling and technology features.

#### **Elite models**

Captain cloth seat trim inserts with premium leather-effect side bolsters and surrounds.