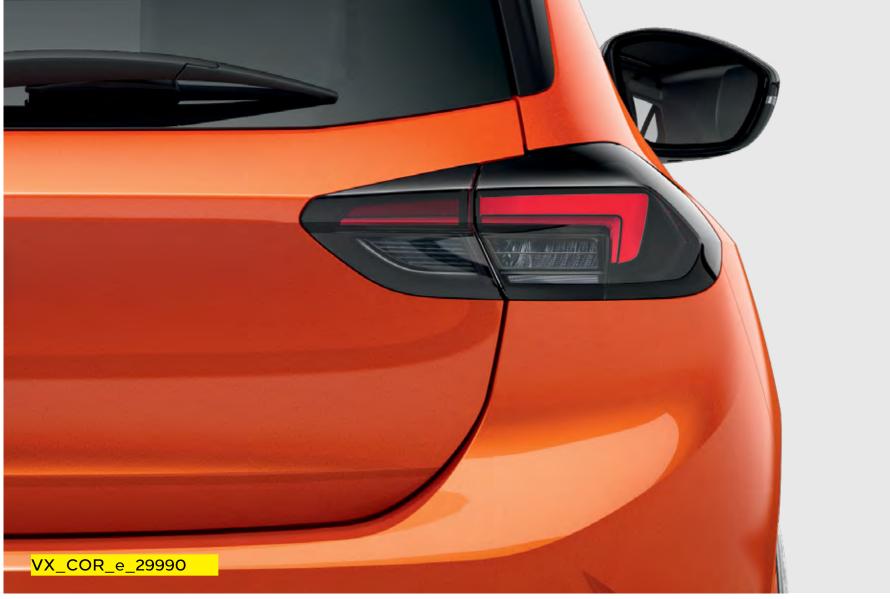

#### **New LED tail lights\***

An all-new LED tail light design is the perfect addition to Corsa's much sportier rear.

<sup>\*</sup>Standard on certain models.