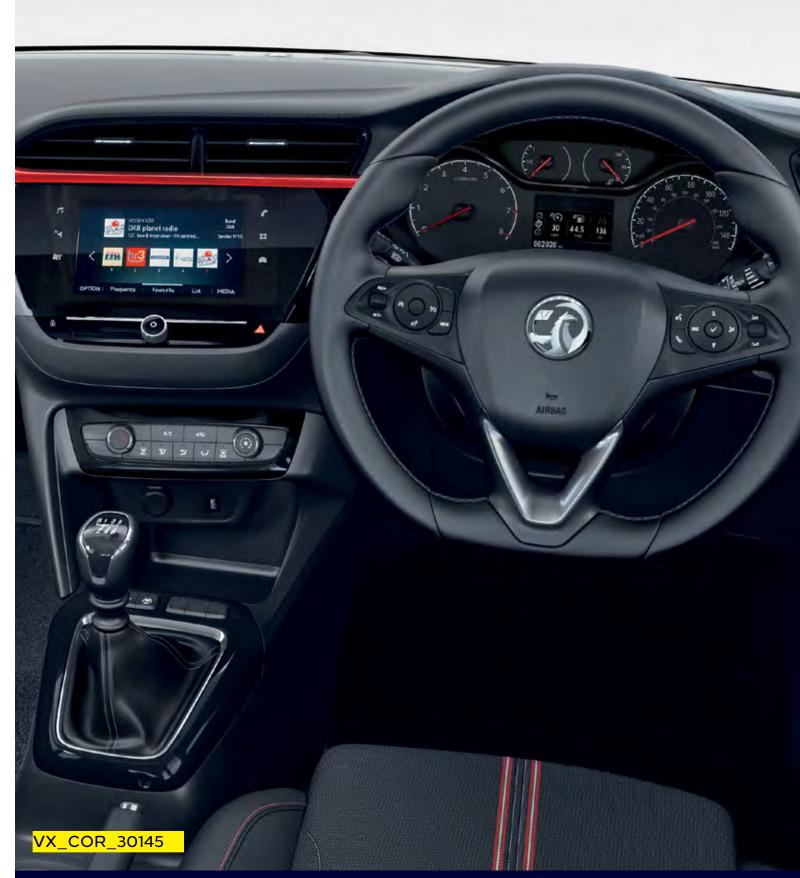

# Connectivity and infotainment

#### Multimedia and Multimedia Navi

You'll find a multimedia system as standard in every New Corsa. Featuring a colour touchscreen and full smartphone integration\*, it serves up smart entertainment using Apple CarPlay™ and Google Android Auto™. In addition, on Nav models, you'll get Vauxhall Connect as standard with access to navigation services such as live traffic and road safety alerts, journey management, fuel prices and parking information. You can even check out the weather.

#### **Multimedia Navi Pro\*\***

All of the Multimedia infotainment system features, including Vauxhall Connect services, plus an enlarged 10-inch colour touchscreen and a cool 7-inch colour driver information cluster.

Smartphone projection, USB and Bluetooth® connectivity

All-new Corsa features
Bluetooth® connectivity and
USB connection\*\*. You can
also connect your smartphone
using Apple CarPlay™ or
Android Auto™ to project your
phone onto the Multimedia
display. Simple access to
your phone, music and apps,
complete with voice control.