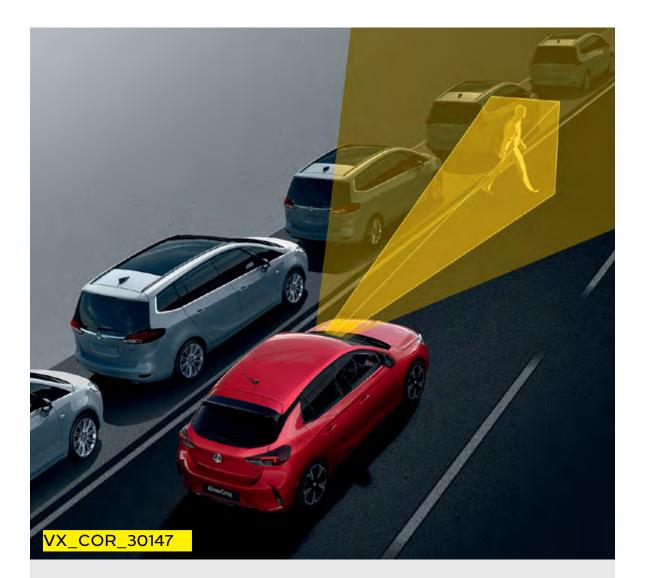

#### **Speed sign recognition**

This advanced sign-detection system picks up and displays speed limits and other important traffic signs – even temporary ones.

This clever system helps to avoid low-speed rear-end collisions by automatically braking if it senses a potential impact. It will also brake to protect pedestrians who've walked in your path.