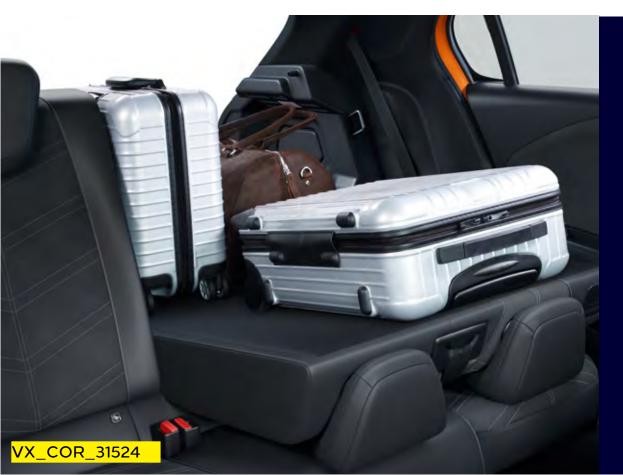

## Storage solutions and load area

There's space for everything inside all-new Corsa, with storage spots right where you need them, and a bigger boot for your luggage, shopping bags... and the rest.