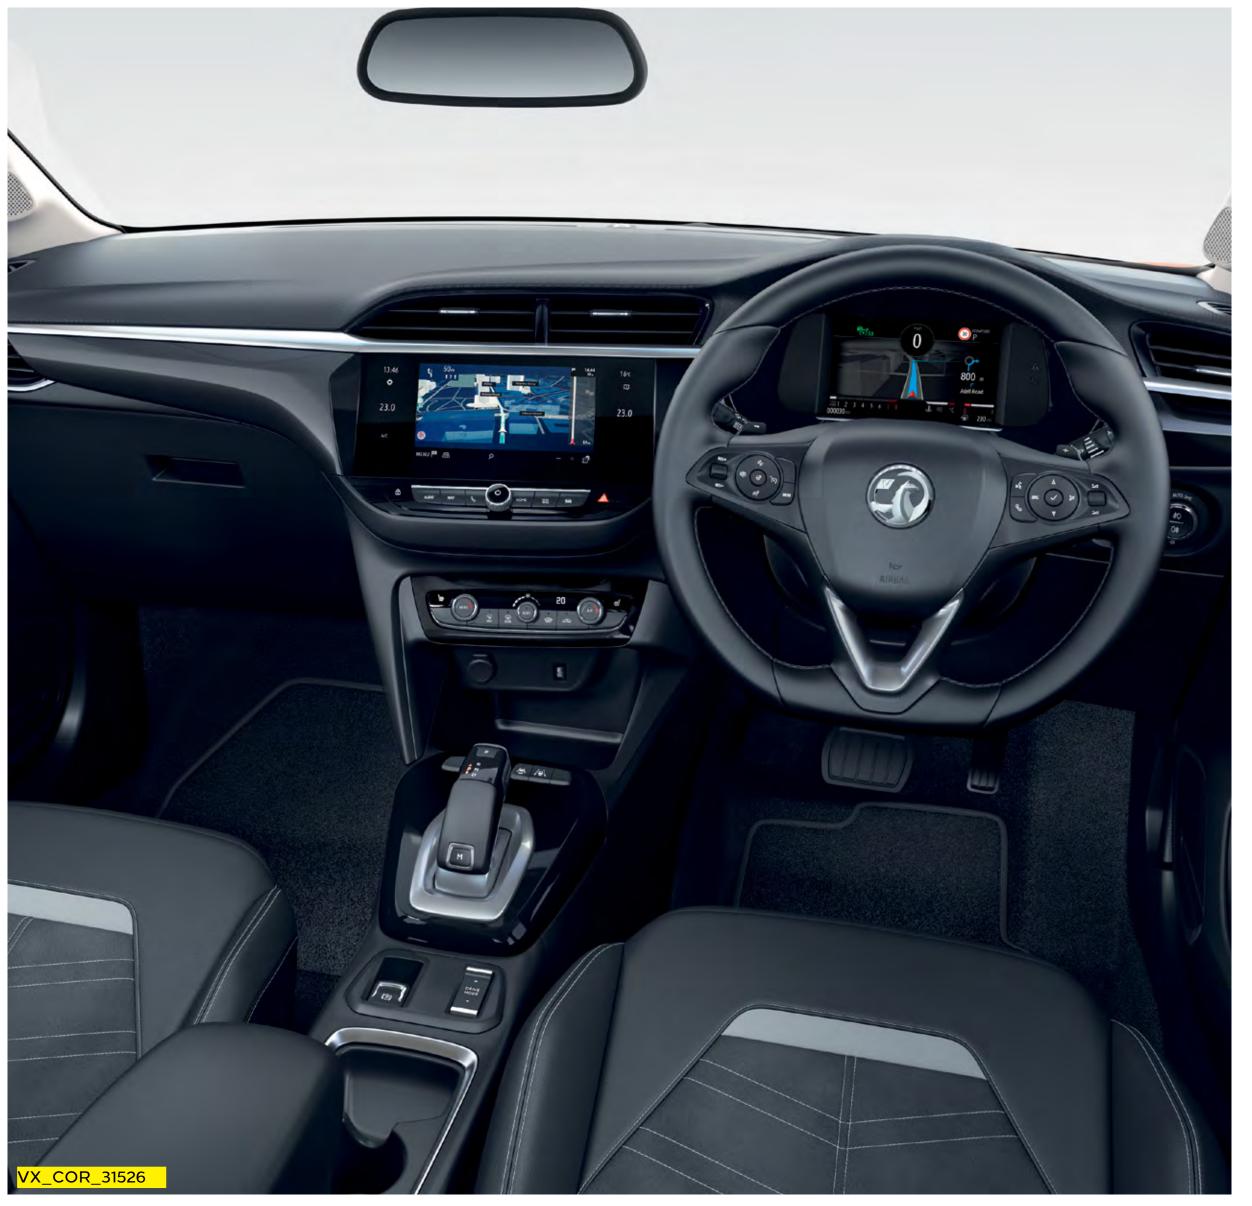

## First-class interior

A class-leading high-quality interior, now featuring Alcantara cloth, will have you looking (and feeling) fantastic.

## **Seamless** connectivity

The latest and greatest connectivity features keep you entertained and well connected.

#### Real-world tech

Small car proportions with big-car features, to keep you safe, comfortable and in control.

#### Multimedia and Multimedia Navi

You'll find a multimedia system as standard in every New Corsa. Featuring a colour touchscreen and full smartphone integration\*, it serves up smart entertainment using Apple CarPlay™ and Google Android Auto™. In addition, on Nav models, you'll get Vauxhall Connect as standard with access to navigation services such as live traffic and road safety alerts, journey management, fuel prices and parking information. You can even check out the weather.

#### **Multimedia Navi Pro\*\***

All of the Multimedia infotainment system features, including Vauxhall Connect services, plus an enlarged 10-inch colour touchscreen and a cool 7-inch colour driver information cluster.