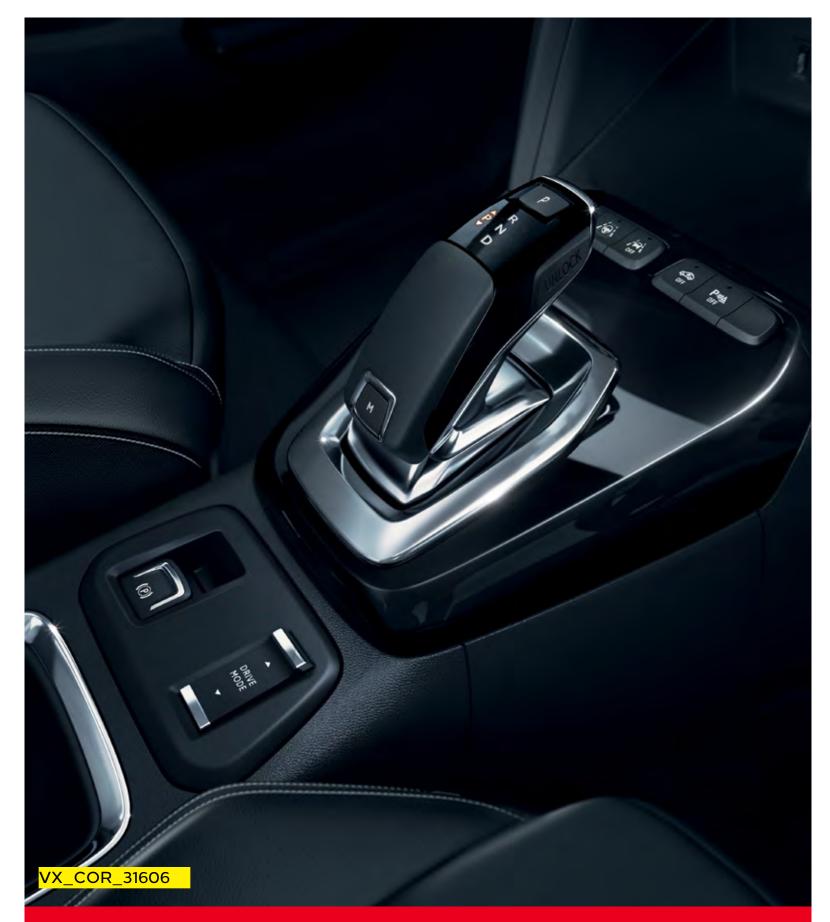

#### **Automatic transmission**

It's smooth sailing with Corsa's new 8-speed auto transmission, with three different driving modes; Sport, Normal and Eco. City driving, made easy.