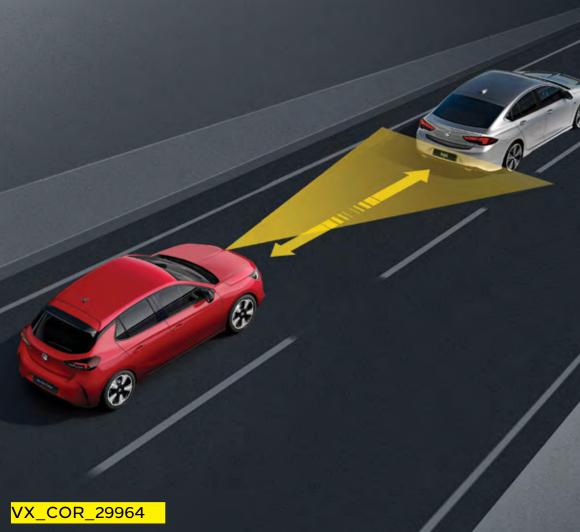

#### Forward collision alert

Slow or stationary car upfront? Forward Collision spots it and lets you know immediately, giving you plenty of warning time to hit the brakes.

#### **Speed sign recognition**

This advanced sign-detection system picks up and displays speed limits and other important traffic signs – even temporary ones.

This clever system helps to avoid low-speed rear-end collisions by automatically braking if it senses a potential impact. It will also brake to protect pedestrians who've walked in your path.