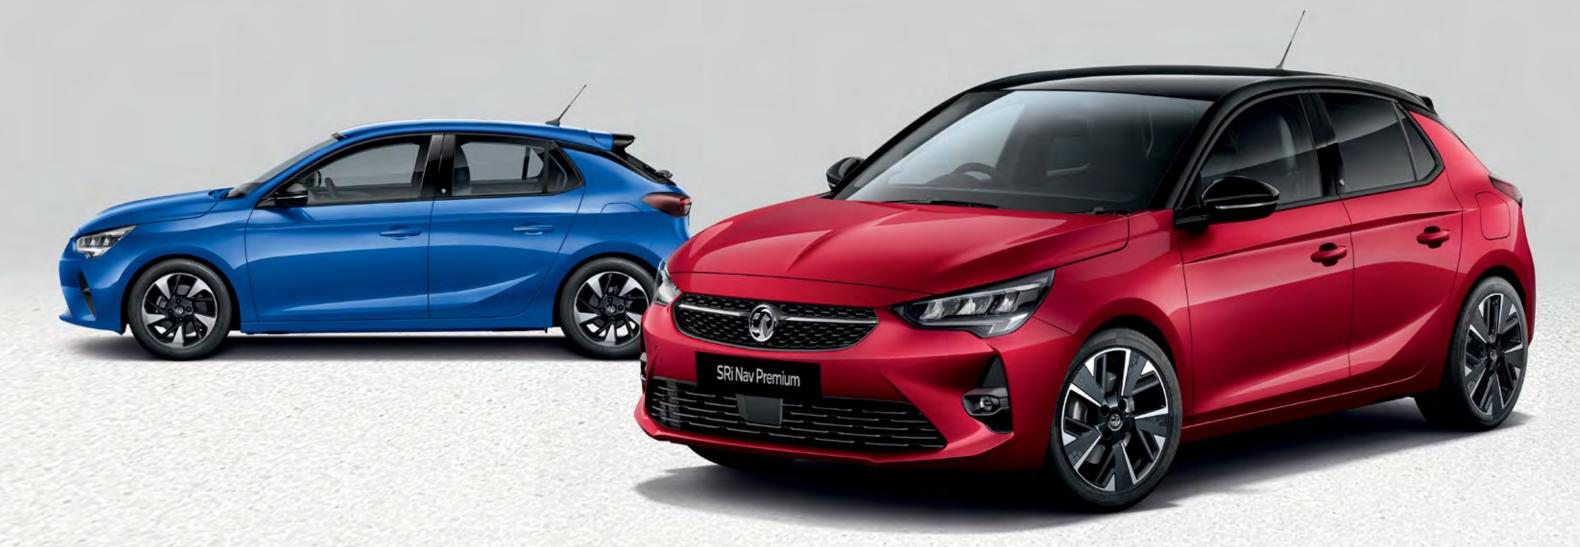

# Electrifying

There are three Corsa-e models to choose from. They are all exceptionally well-equipped, 100% electric and 100% ready to excite you.

#### **SRi Nav Premium**

The sportier one of the pack, SRi Nav Premium ramps up the style with additional classy touches both inside and out.