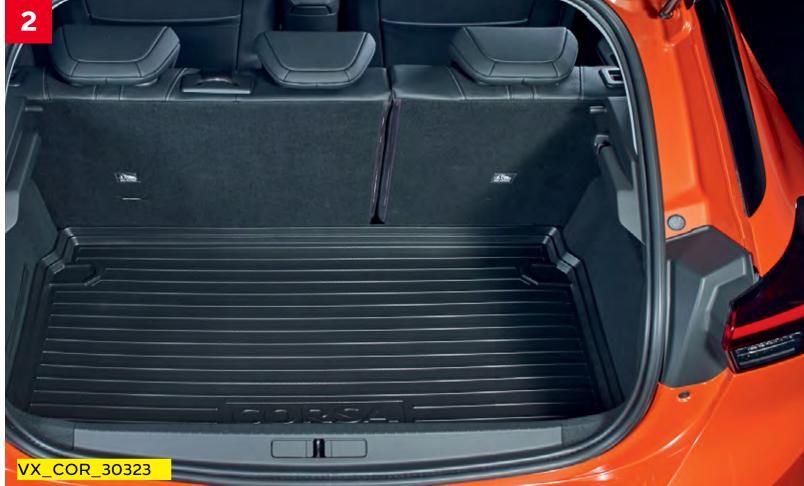

#### 2. Boot liner

Let your Corsa's load area take a beating without the worry. This semi-rigid moulded plastic liner provides maximum protection yet is easily removed for cleaning.