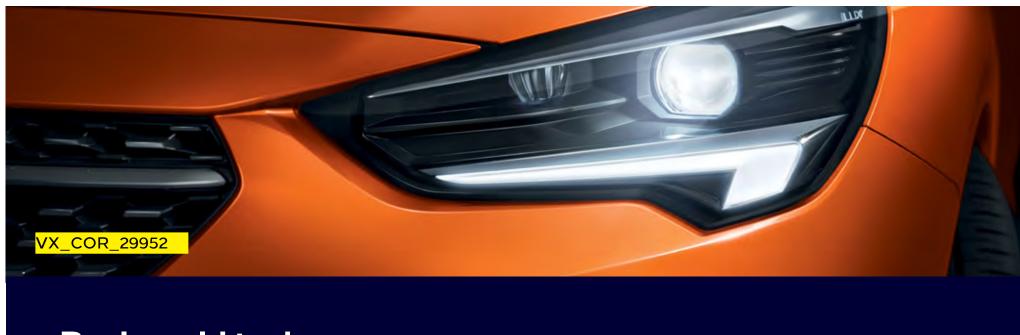

#### **New LED headlights**

Corsa's really grown up – the new grille and front bumper are complemented by bold new LED headlights.