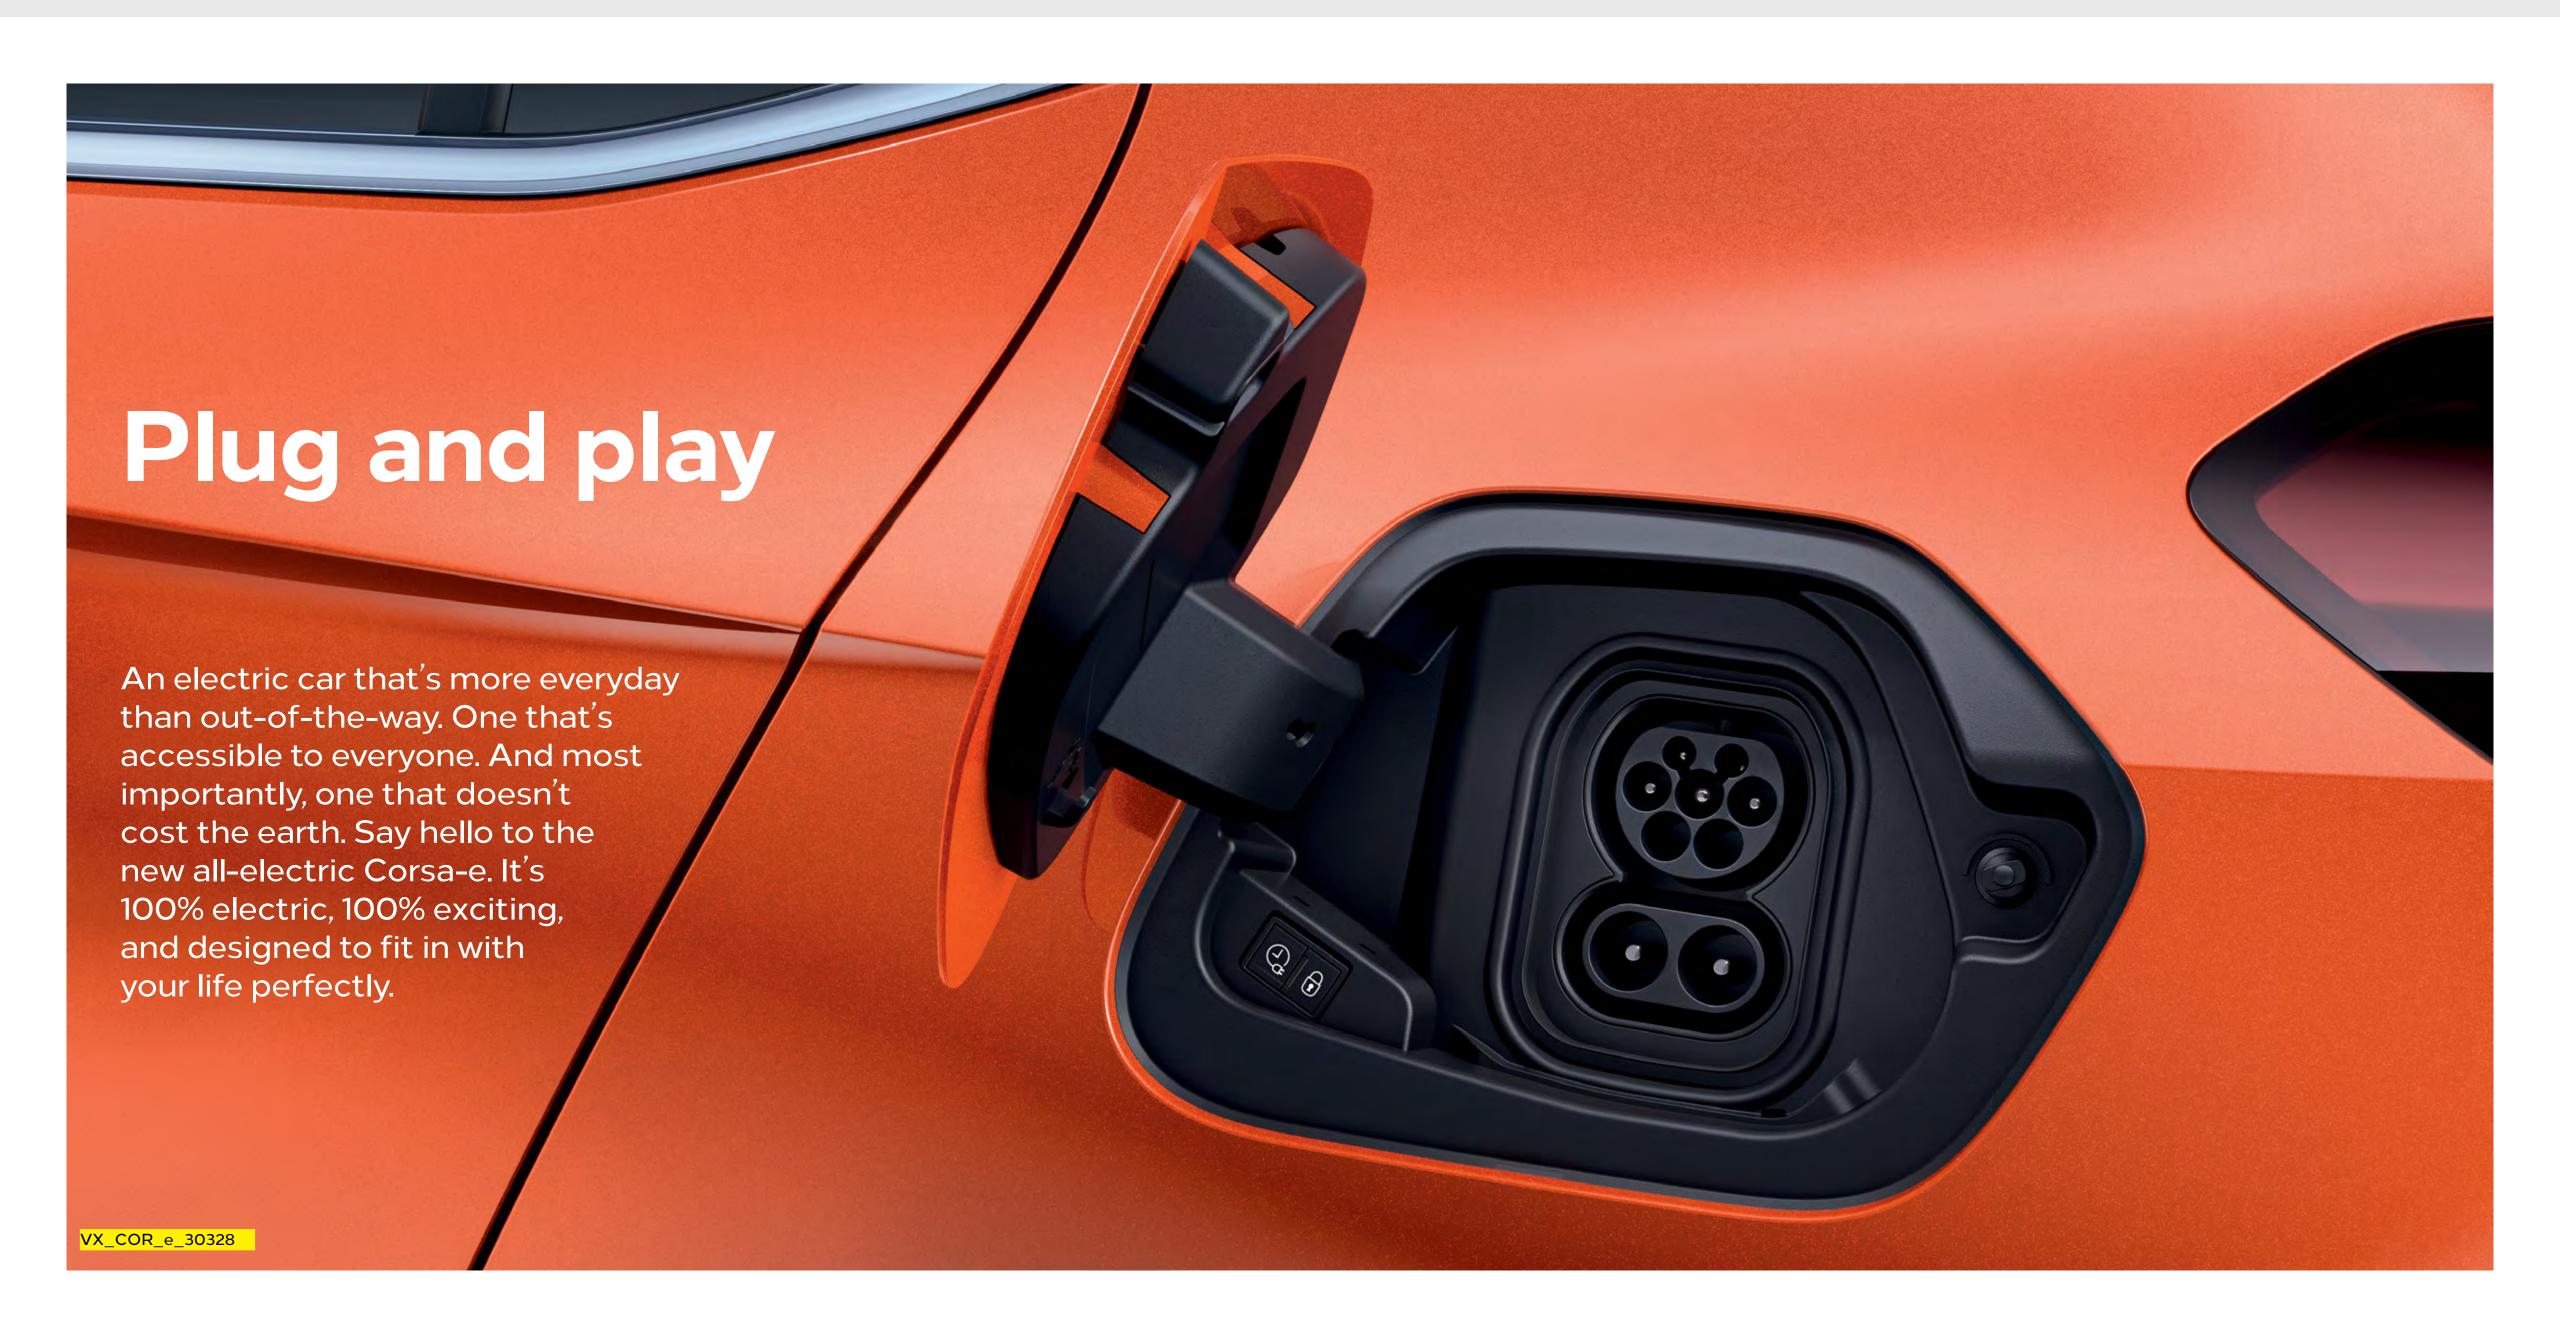

#### **Charging options**

With various charging options you can charge your Corsa-e anywhere, whether at a specifically designed wallbox, a public charging station or at home. When you're out and about a rapid charger can re-charge the battery from 15% to 80% in 30 minutes, whilst a home wallbox (7kW) will give you a full charge in 7.5 hours.

\*You can obtain 15-80% of the vehicle charge in 30 minutes from a 100kW rapid charging station. Rapid charging stations are widely available across the UK at various locations and their power rating varies, typically from 50kW and sometimes up to 350kW. The charging time may vary according to the type and power of the charging station, the outside temperature at the charging point and the battery temperature.