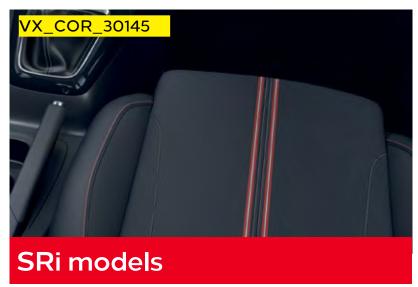

#### **SRi** models

This sporty little number also comes in Premium form featuring all the tech you need.

#### **SRi** models

Banda black cloth seat trim inserts with mistral cloth side bolsters and surrounds.

Signal red and dark titanium seat stitching.