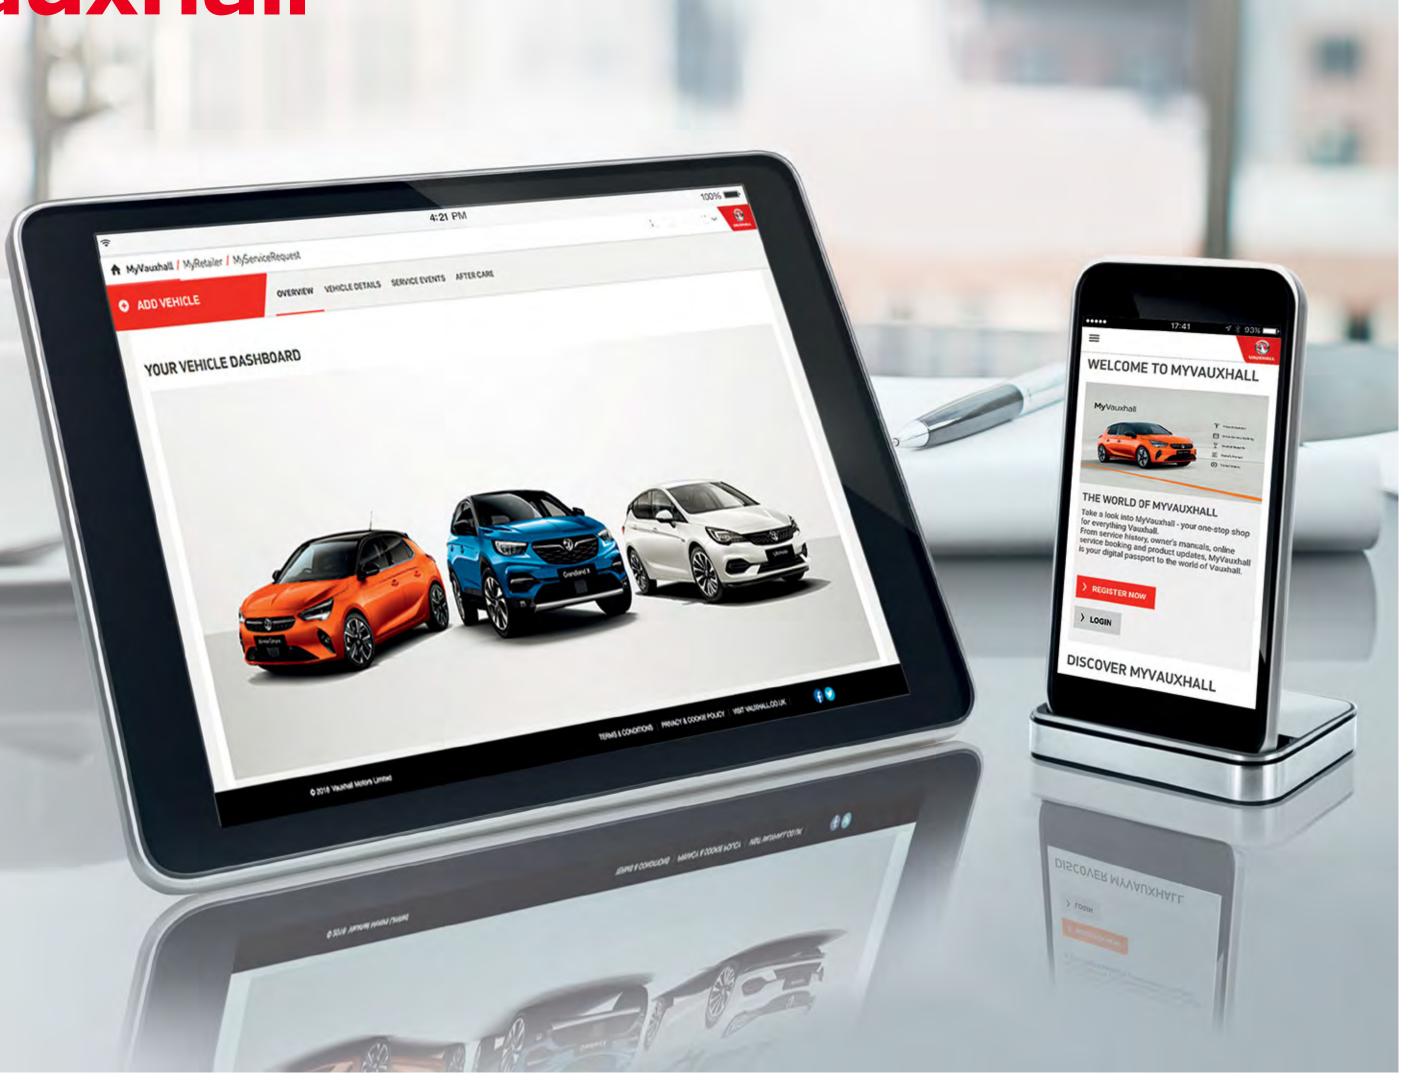

# Get more with MyVauxhall

MyVauxhall is your one-stop shop for everything Vauxhall. From service history, owners' manual, online service booking, to product updates. MyVauxhall is your digital passport to the world of Vauxhall.

- Manage your Vauxhall Book a service online with your chosen Retailer
- Exclusive offers Access Vauxhall Rewards and great personalised offers
- Owner documents and tutorials Access to your vehicle's owners' manual, infotainment tutorials and 'how to' videos

#### How to get MyVauxhall

Registering for MyVauxhall is simple:

- **1.** When you order your Corsa, your Retailer will help you pre-register for MyVauxhall.
- 2. We'll send you an e-mail invitation to activate your MyVauxhall account and complete your registration.
- **3.** MyVauxhall is ready to go use it through any web browser, or the MyVauxhall app on your mobile device, available to download the from Google Play or Apple App Store.