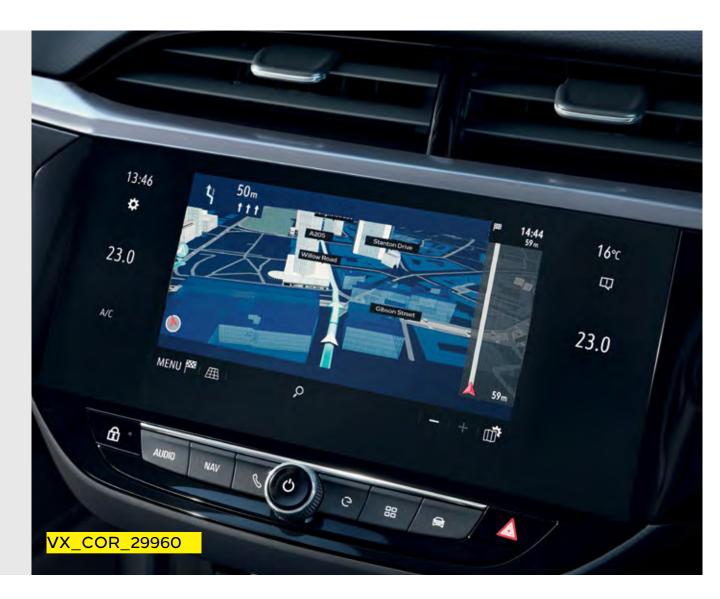

#### Multimedia and Multimedia Navi

You'll find a multimedia system as standard in every New Corsa. Featuring a colour touchscreen and full smartphone integration\*, it serves up smart entertainment using Apple CarPlay™ and Google Android Auto™. In addition, on Nav models, you'll get Vauxhall Connect as standard with access to navigation services such as live traffic and road safety alerts, journey management, fuel prices and parking information. You can even check out the weather.

#### **Multimedia Navi Pro\*\***

All of the Multimedia infotainment system features, including Vauxhall Connect services, plus an enlarged 10-inch colour touchscreen and a cool 7-inch colour driver information cluster.