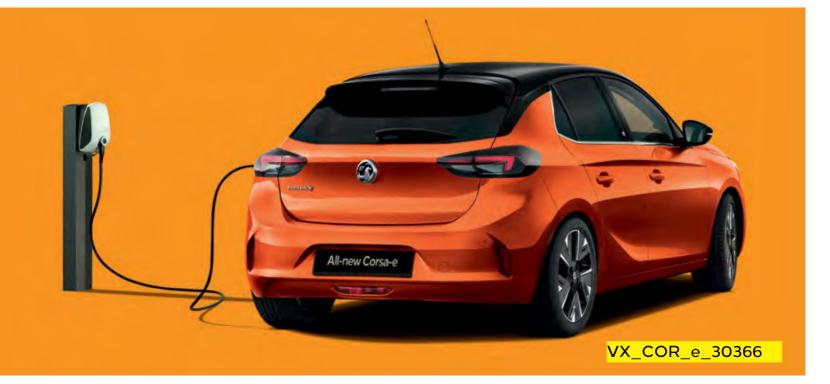

#### Up to 209-mile range

The new all-electric Corsa-e takes you everywhere you want to go with an all-electric powertrain and impressive 209-mile range. With EV-specific connected services you can precondition the car, set delayed charging cycles, search for charging stations for a set navigation route, all from your smartphone.

#### **Charging options**

With various charging options you can charge your Corsa-e anywhere, whether at a specifically designed wallbox, a public charging station or at home. When you're out and about a rapid charger can re-charge the battery from 15% to 80% in 30 minutes, whilst a home wallbox (7kW) will give you a full charge in 7.5 hours.

#### **Low running costs**

The Corsa-e offers truly exceptional running costs. Not only that but your servicing costs are lower too. Fully electric cars are currently also exempt from vehicle excise duty, and there's no congestion charge to pay, either. That's some serious savings.