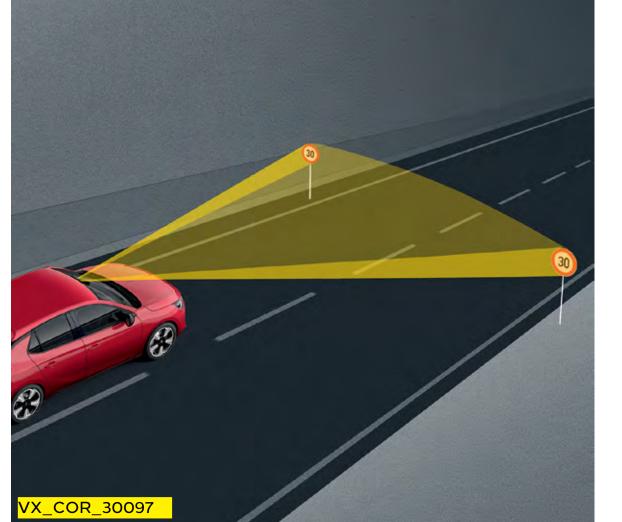

#### **Speed sign recognition**

This advanced sign-detection system picks up and displays speed limits and other important traffic signs – even temporary ones.

This clever system helps to avoid low-speed rear-end collisions by automatically braking if it senses a potential impact. It will also brake to protect pedestrians who've walked in your path.