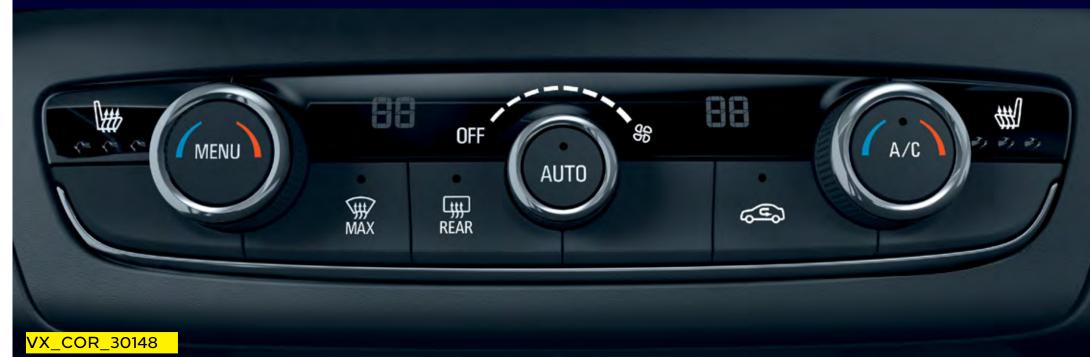

# Air-con and electronic climate control\* You'll be 'just right', whatever the weath

You'll be 'just right', whatever the weather with manual air conditioning\* or electronic climate control\*.