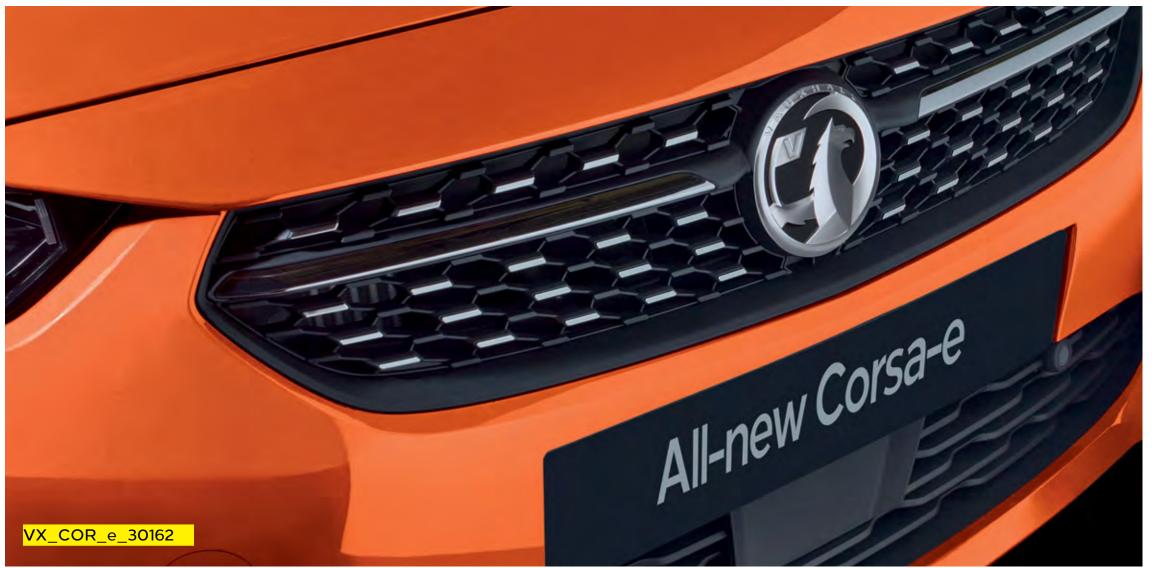

#### **New front grille**

Corsa's front profile is now much bolder – with a new front grille that feels refined and stylish.