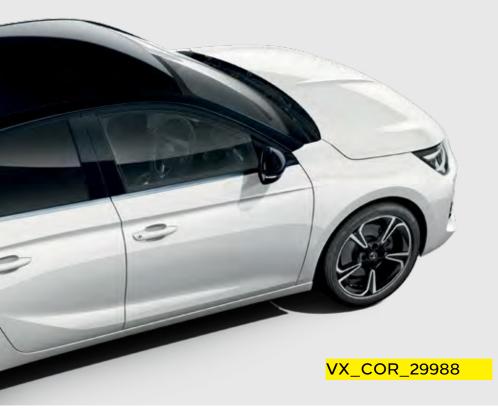

#### Floating roof design\*

A stylish two-tone floating roof takes all-new Corsa's styling to the next level.