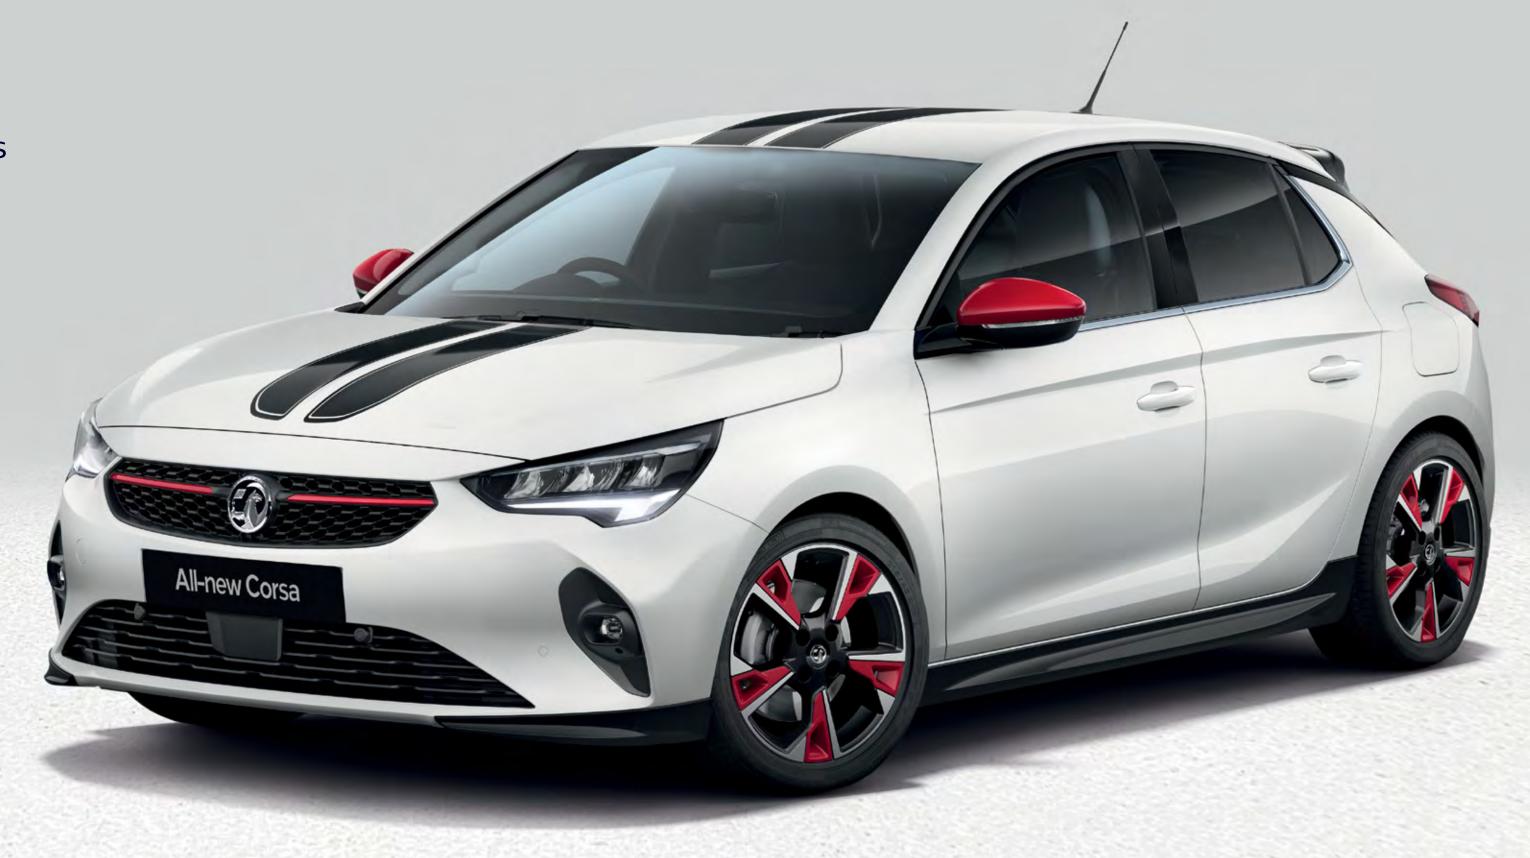

#### **Body styling kit**

Add a little personalisation to your Corsa with this stylish accessory bodykit. It adds special side skirts and spoilers to the front and rear bumpers and tailgate in a Gloss Black finish. You can also add these dynamic looking decals to the bonnet and roof in black or white.

#### Add a dash of colour to your Corsa

You can choose to colour up\* the following accessories to match the bodykit:

- Exterior door mirror covers
- Grille bar
- Interior facia inserts
- Inserts for the accessory 17-inch diamond-cut, bi-colour alloy wheels