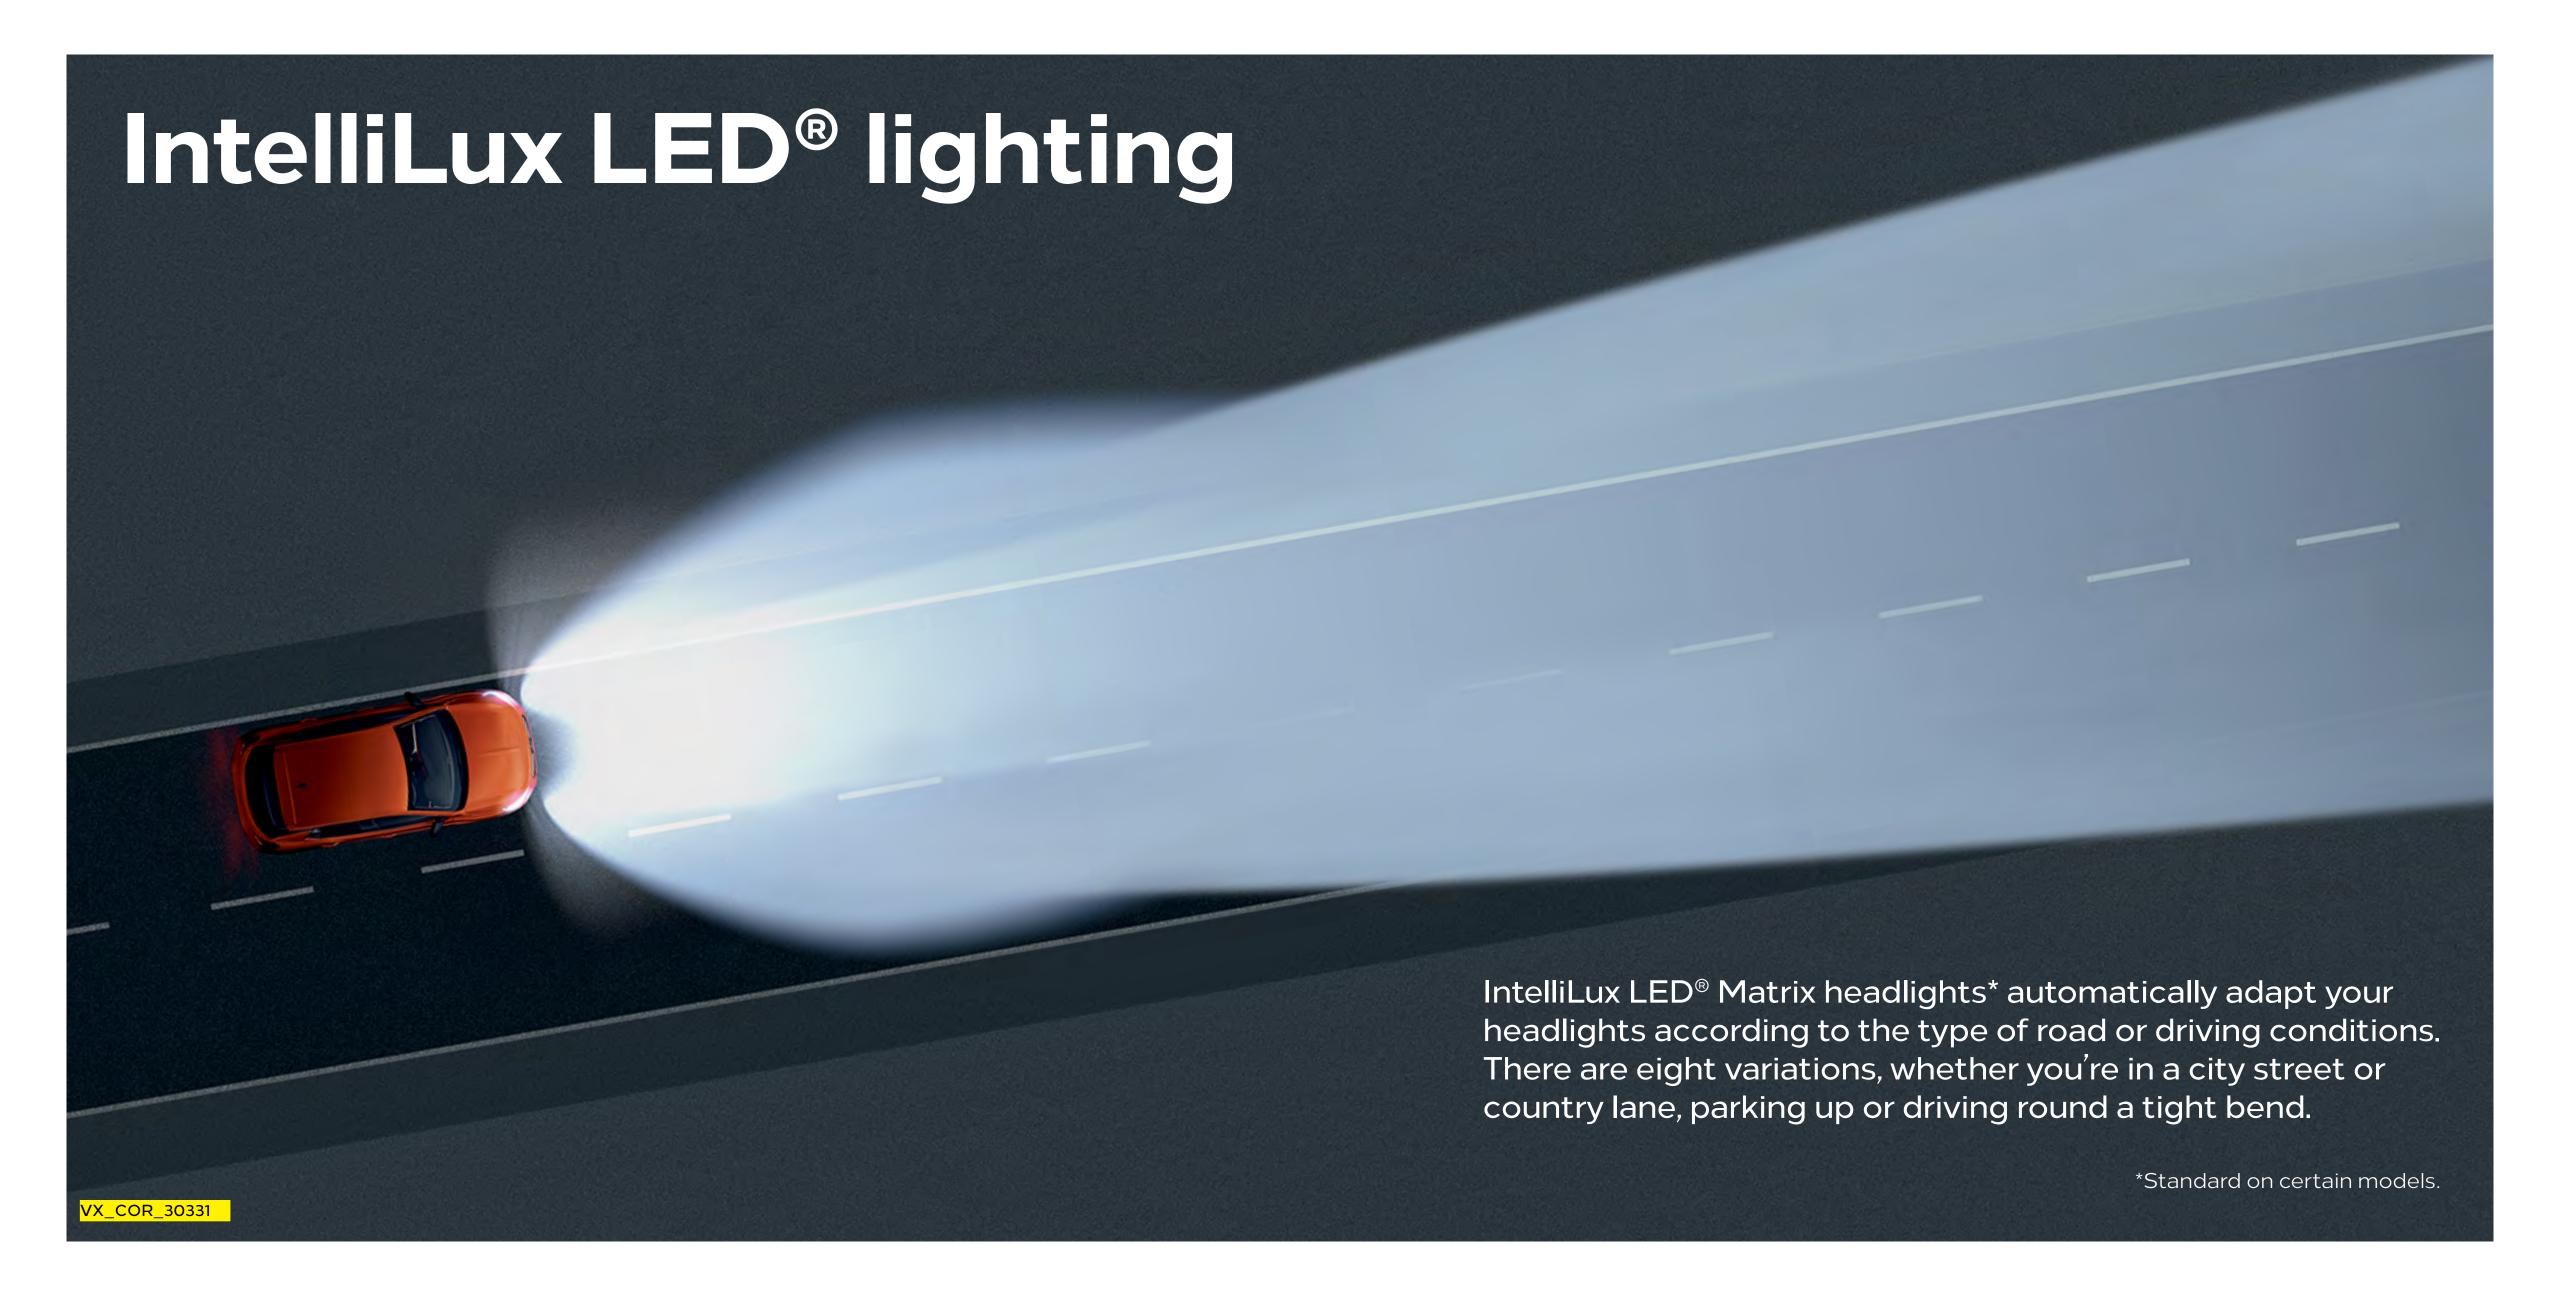

#### **New LED headlights**

Corsa's really grown up – the new grille and front bumper are complemented by bold new LED headlights.