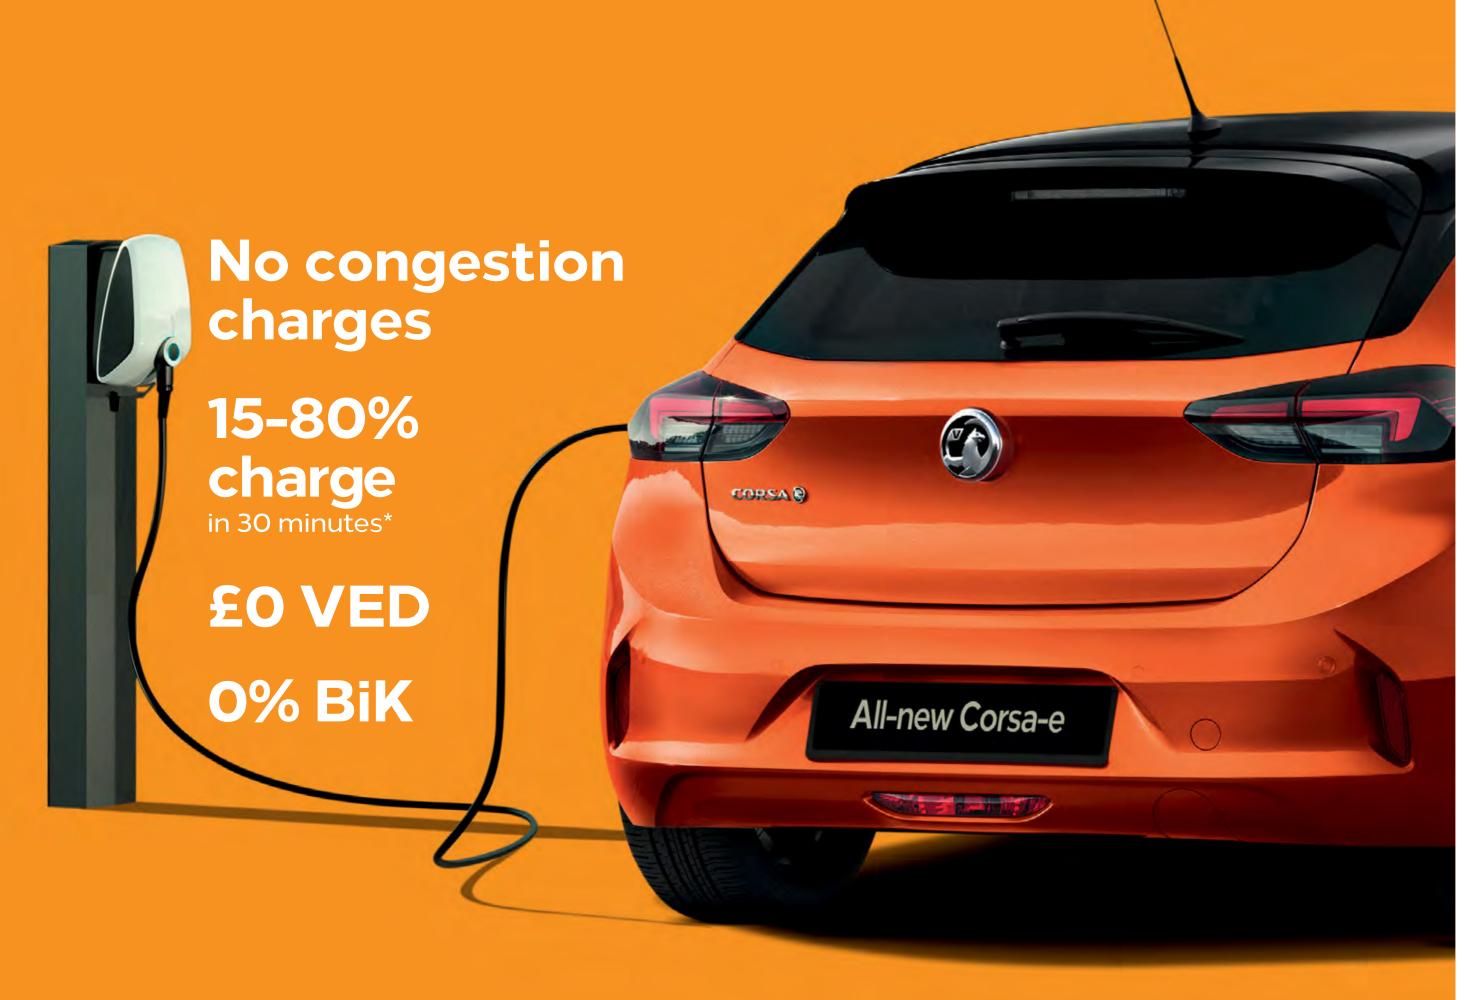

#### **Charging options**

With various charging options you can charge your Corsa-e anywhere, whether at a specifically designed wallbox, a public charging station or at home. When you're out and about a rapid charger can re-charge the battery from 15% to 80% in 30 minutes, whilst a home wallbox (7kW) will give you a full charge in 7.5 hours.

#### **Low running costs**

The Corsa-e offers truly exceptional running costs. Not only that but your servicing costs are lower too. Fully electric cars are currently also exempt from vehicle excise duty, and there's no congestion charge to pay, either. That's some serious savings.

\*You can obtain 15-80% of the vehicle charge in 30 minutes from a 100kW rapid charging station. Rapid charging stations are widely available across the UK at various locations and their power rating varies, typically from 50kW and sometimes up to 350kW. The charging time may vary according to the type and power of the charging station, the outside temperature at the charging point and the battery temperature.