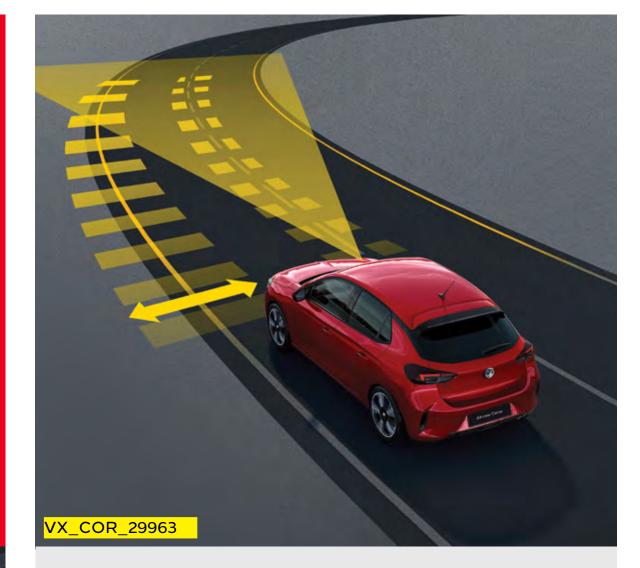

#### Lane departure warning

Lane departure warning gives you a heads up (and an audio alert) should you start drifting out of lane.