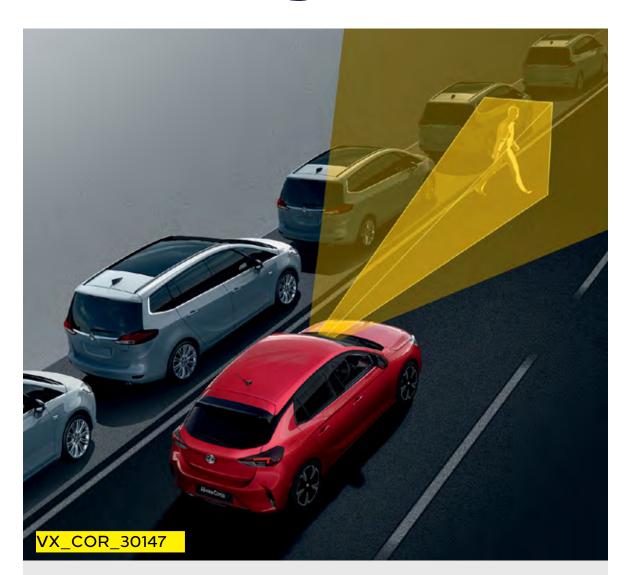

# **Automatic emergency braking** with pedestrian detection

This clever system helps to avoid low-speed rear-end collisions by automatically braking if it senses a potential impact. It will also brake to protect pedestrians who've walked in your path.