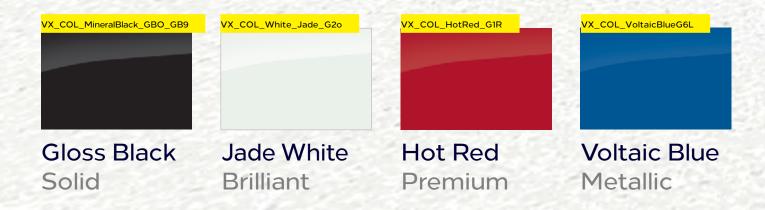

Metallic

VX\_COL\_QuartzSilver\_G4i

Quartz Grey Metallic

VX\_COL\_VoltaicBlueG6L\_1

Voltaic Blue Metallic

VX\_COL\_White\_Jade\_G2o

Jade White Brilliant

VX\_COL\_DiamondBlack\_G70

**Diamond Black** Metallic

VX\_COL\_HotRed\_G1R

Hot Red Premium

VX\_COL\_PowerOrange\_GPQ

**Power Orange** Premium

Please refer to the latest Corsa Price and Specification Guide for details of colour availability by model and price, by clicking through to vauxhall.co.uk/gonewcorsa. The colours reproduced may vary slightly from the actual paint colour. As a result they should be used as a guide only. Your Vauxhall Retailer has a comprehensive display of our paint samples.