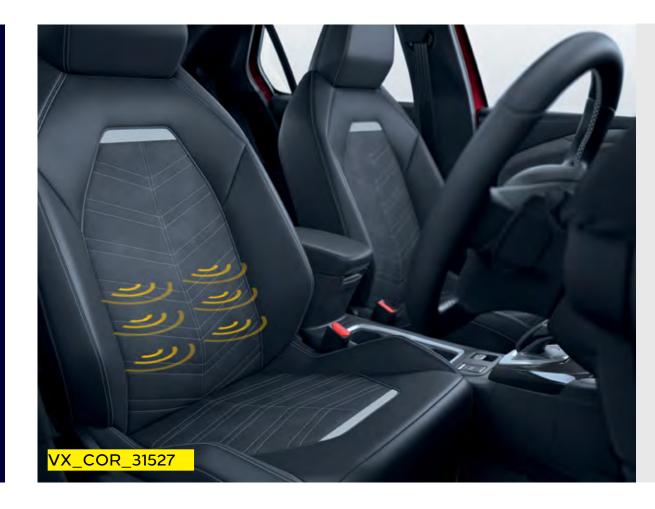

# **Heated steering** wheel and seats\*

Nothing says comfort more than heated seats - add to that a heated steering wheel and you'll be feeling totally pampered.