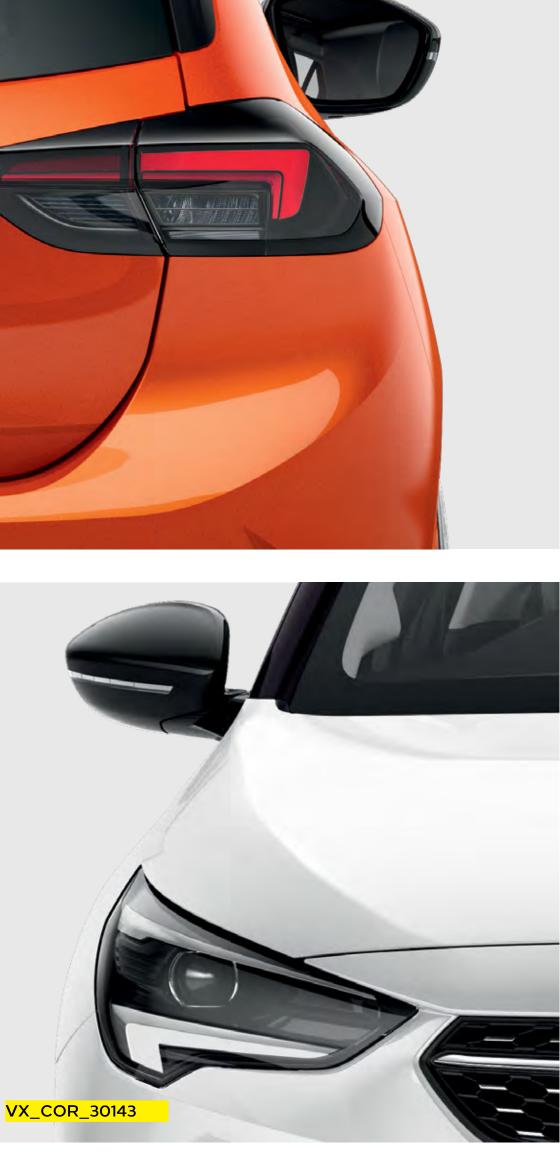

# **New LED headlights**

Corsa's really grown up – the new grille and front bumper are complemented by bold new LED headlights.

# **New LED tail lights\***

An all-new LED tail light design is the perfect addition to Corsa's much sportier rear.