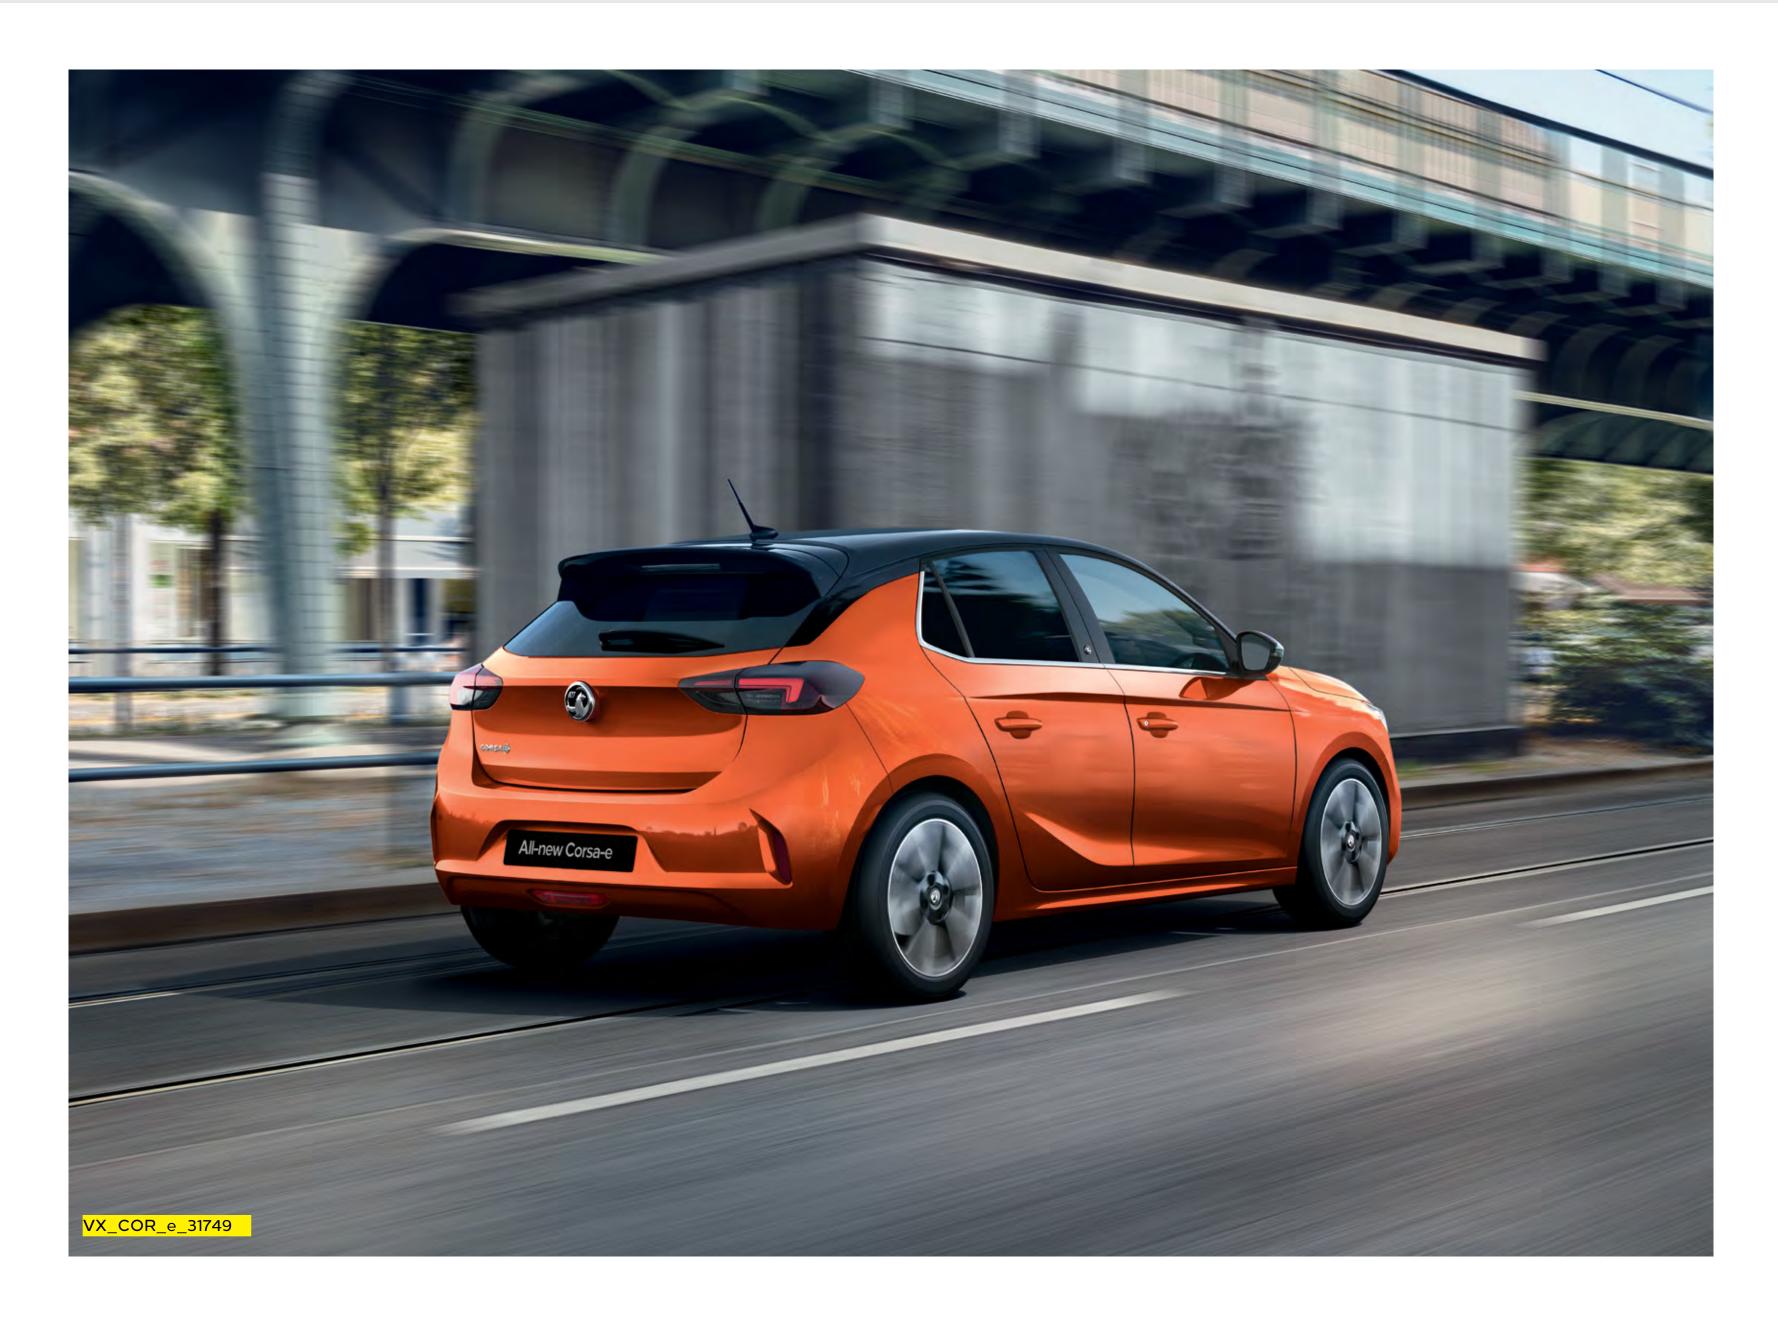

# Looks the part

Sporty, stylish and perfectly in proportion. All-new Corsa really looks the part. With sleek flowing lines, dynamic curves and bold new front grille – it all adds up to make Corsa stand out, turn heads and get you noticed.

# Like what you see? Let's take a closer look...

# **New LED tail lights\***

An all-new LED tail light design is the perfect addition to Corsa's much sportier rear.