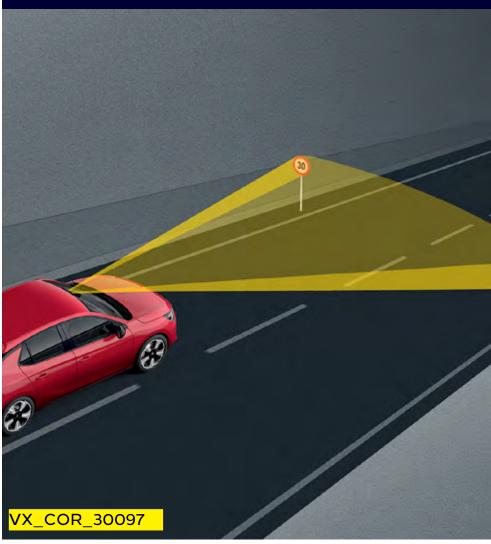

# Speed sign recognition

This advanced sign-detection system picks up and displays speed limits and other important traffic signs - even temporary ones.