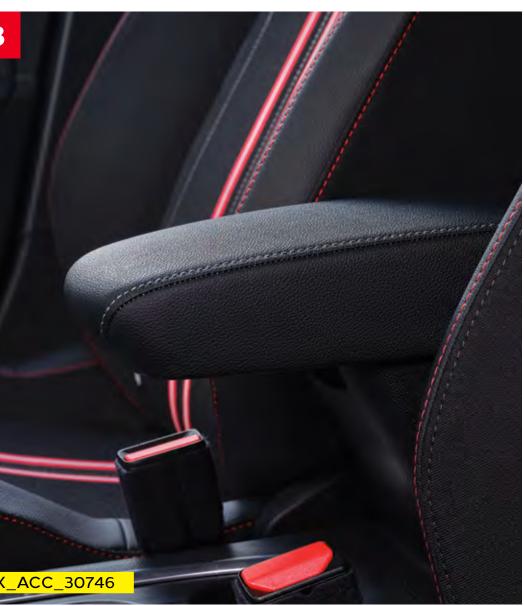

# 3. Armrest

A handy centre armrest with interior storage for all your bits and bobs. Folds upwards when you're not using it.