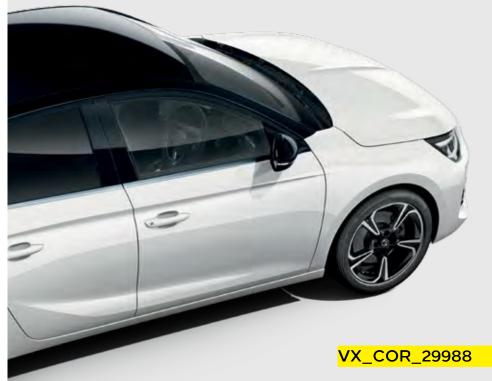

# Looks the part

Sporty, stylish and perfectly in proportion. All-new Corsa really looks the part. With sleek flowing lines, dynamic curves and bold new front grille – it all adds up to make Corsa stand out, turn heads and get you noticed.

# Floating roof design\*

A stylish two-tone floating roof takes all-new Corsa's styling to the next level.