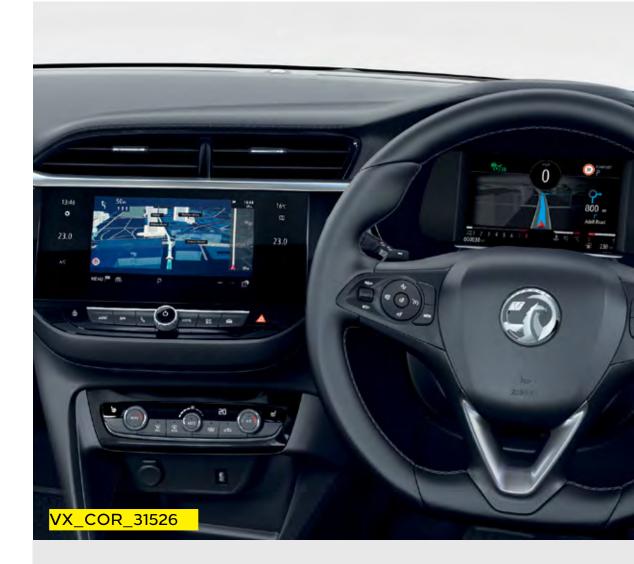

# Multimedia and Multimedia Navi

You'll find a multimedia system as standard in every New Corsa. Featuring a colour touchscreen and full smartphone integration\*, it serves up smart entertainment using Apple CarPlay and Google Android Auto<sup>™</sup>. In addition, on Nav models, you'll get Vauxhall Connect as standard with access to navigation services such as live traffic and road safety alerts, journey management, fuel prices and parking information. You can even check out the weather.

# Multimedia Navi Pro\*\*

All of the Multimedia infotainment system features, including Vauxhall Connect services, plus an enlarged 10-inch colour touchscreen and a cool 7-inch colour driver information cluster.