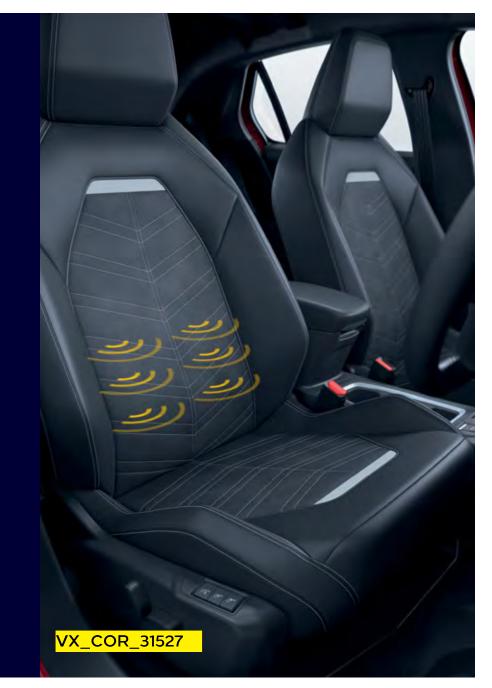

# Massage driver's seat\*

A seat that keeps you cool, comfortable and massages you while you drive, sounds too good to be true, doesn't it? It isn't – it comes as standard on all-new Corsa Ultimate Nav models.