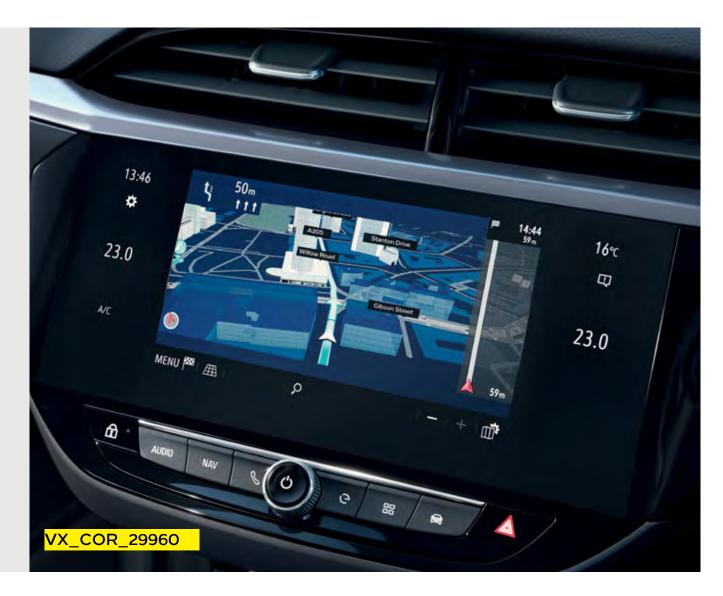

# Multimedia and Multimedia Navi

You'll find a multimedia system as standard in every New Corsa. Featuring a colour touchscreen and full smartphone integration\*, it serves up smart entertainment using Apple CarPlay and Google Android Auto<sup>™</sup>. In addition, on Nav models, you'll get Vauxhall Connect as standard with access to navigation services such as live traffic and road safety alerts, journey management, fuel prices and parking information. You can even check out the weather.

# Multimedia Navi Pro\*\*

All of the Multimedia infotainment system features, including Vauxhall Connect services, plus an enlarged 10-inch colour touchscreen and a cool 7-inch colour driver information cluster.