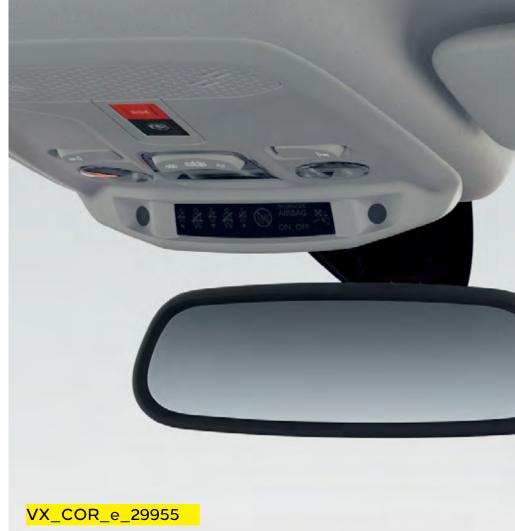

## **Driver drowsiness alert**

Our seriously smart driver drowsiness alert uses sensors to keep an eye out and warn you if you show signs of tiredness. So you'll know when it's time to stop for that all-important break.