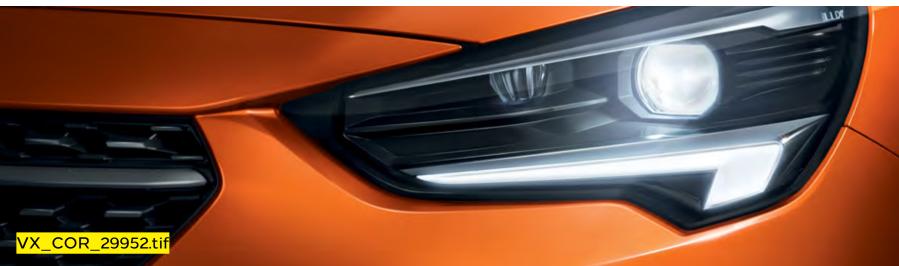

# **New LED headlights**

Corsa's really grown up – the new grille and front bumper are complemented by bold new LED headlights.