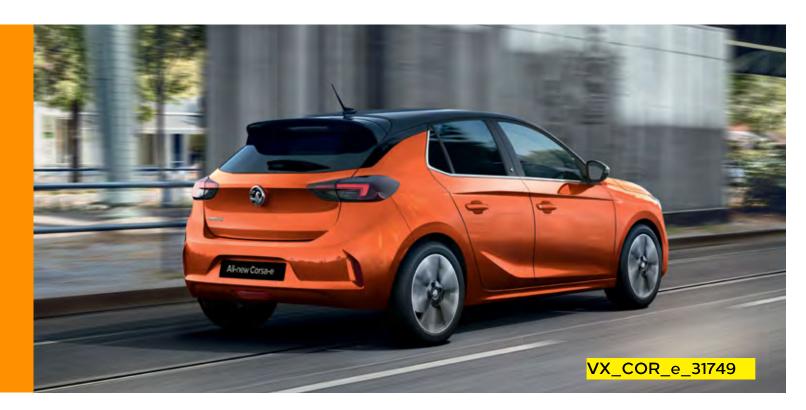

# Plug and play

An electric car that's more everyday than out-of-the-way. One that's accessible to everyone. And most importantly, one that doesn't cost the earth. Say hello to the new all-electric Corsa-e. It's 100% electric, 100% exciting, and designed to fit in with your life perfectly.

VX\_COR\_e\_LSTYLE\_31024

Up to 209-mile range

The new all-electric Corsa-e takes you everywhere you want to go with a 100% electric powertrain and impressive 209-mile range. With EVspecific connected services you can precondition the car, set delayed charging cycles, search for charging stations for a set navigation route, all from your smartphone. Additionally, the Corsa-e features an intuitive on-board app that gives the driver an accurate overview of the current state of charge, the range and driving stats.

All-new Corsa-e

**Dynamic driving experience** The Corsa-e delivers effortless acceleration when you need it, gliding from 0-60mph in just 7.6 seconds.

\*Provisional data. The electric range shown was achieved using the new WLTP test procedure. Figures are intended for comparability purposes only. The electric range you achieve under real life driving conditions will depend upon a number of factors, including the accessories fitted after registration, variations in driving styles, weather conditions and vehicle load.