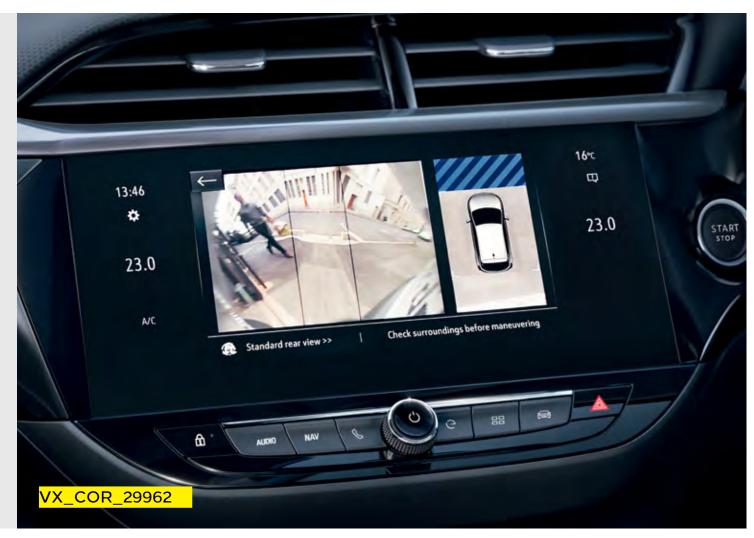

## **Rear-view camera\***

The rear-view camera makes it easy to avoid pedestrians, bumps and scratches when you back in and out of tight spaces.

\*Standard on certain models. Vauxhall driver assistance systems are intended to support the driver within the system-imminent limitations. The driver remains responsible for the driving task at all times.