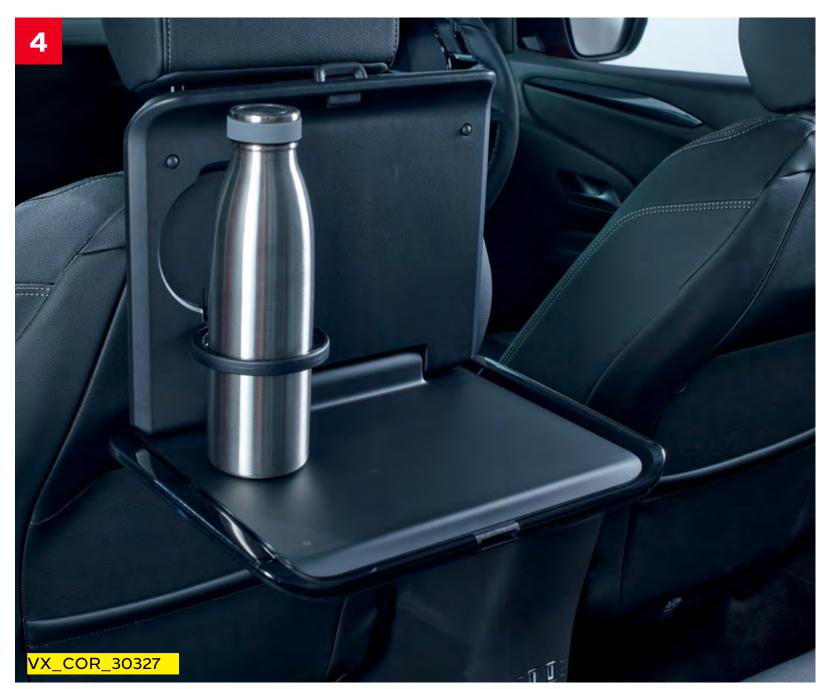

# 4. FlexConnect folding table

A foldaway tray with integrated cup holder, offers a stable resting place for your personal items.