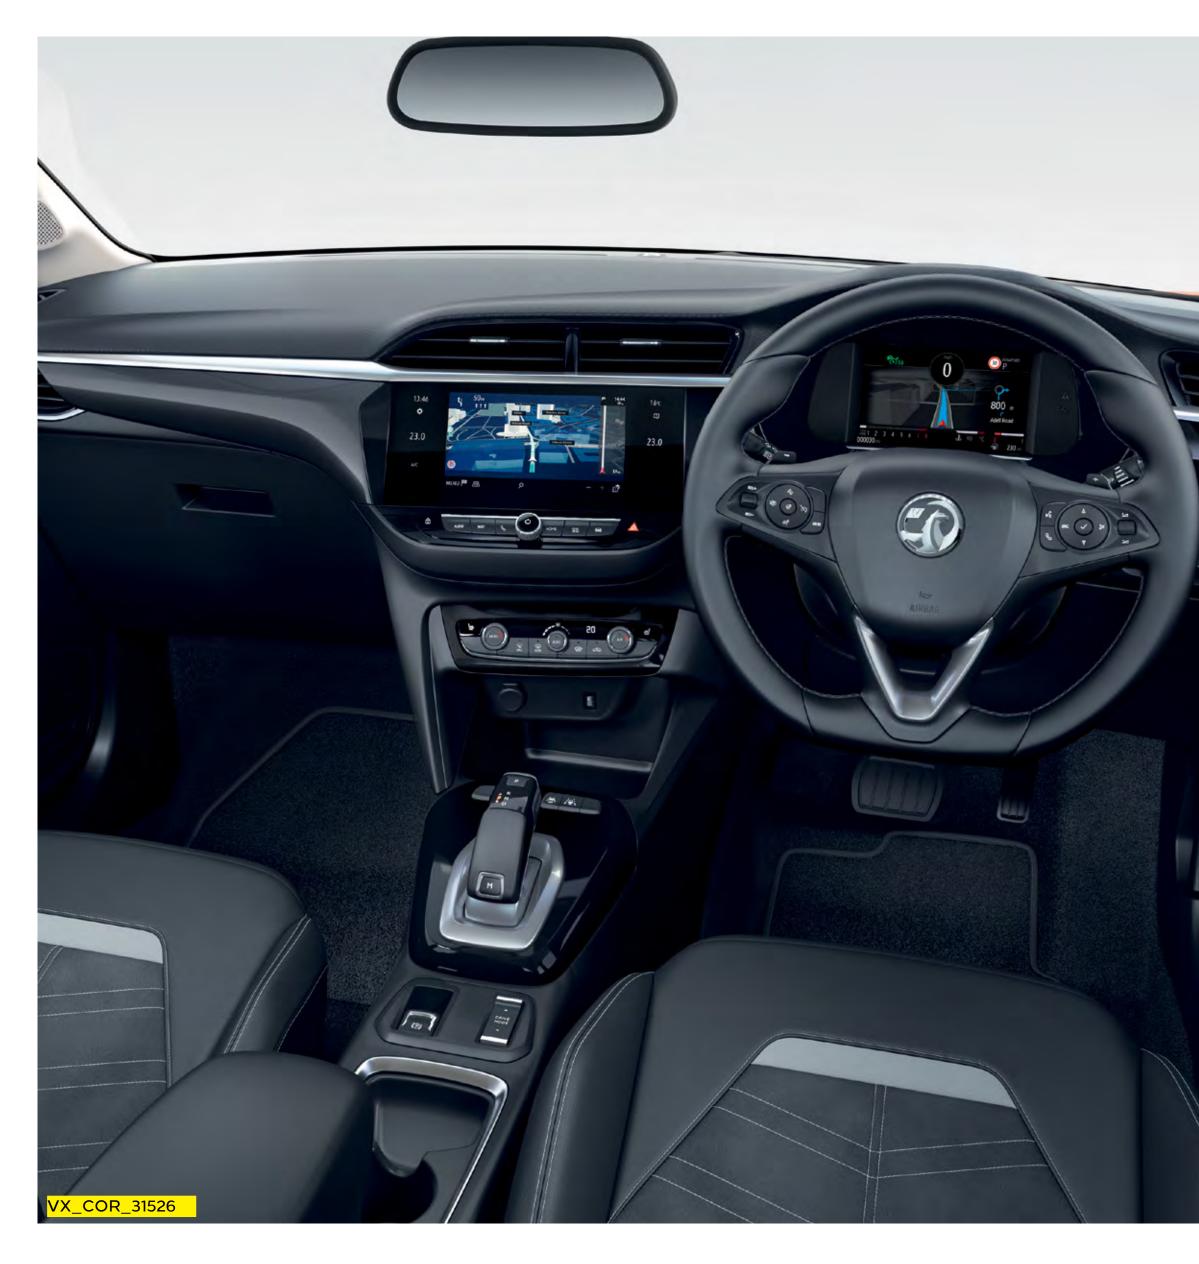

# Multimedia and Multimedia Navi

You'll find a multimedia system as standard in every New Corsa. Featuring a colour touchscreen and full smartphone integration\*, it serves up smart entertainment using Apple CarPlay and Google Android Auto<sup>™</sup>. In addition, on Nav models, you'll get Vauxhall Connect as standard with access to navigation services such as live traffic and road safety alerts, journey management, fuel prices and parking information. You can even check out the weather.

# Multimedia Navi Pro\*\*

All of the Multimedia infotainment system features, including Vauxhall Connect services, plus an enlarged 10-inch colour touchscreen and a cool 7-inch colour driver information cluster.

# Smartphone projection, USB and Bluetooth<sup>®</sup> connectivity

All-new Corsa features Bluetooth<sup>®</sup> connectivity and USB connection. You can also connect your smartphone using Apple CarPlay or Android Auto<sup>™</sup> to project your phone onto the Multimedia display. Simple access to your phone, music and apps, complete with voice control.