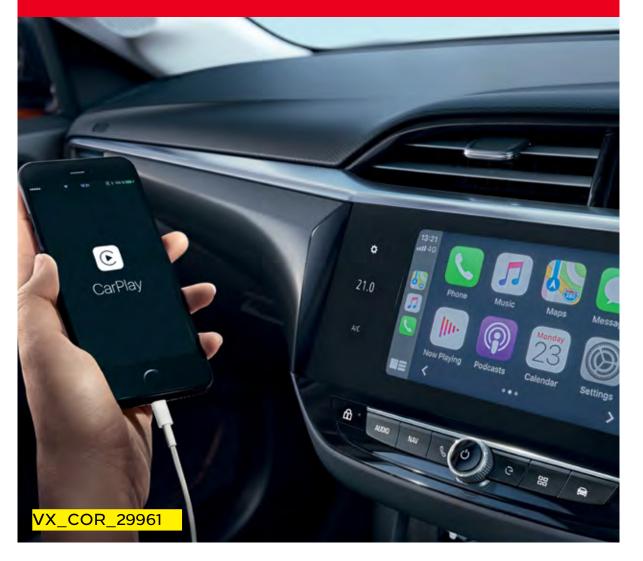

# Smartphone projection, USB and Bluetooth<sup>®</sup> connectivity

All-new Corsa features Bluetooth<sup>®</sup> connectivity and USB connection. You can also connect your smartphone using Apple CarPlay or Android Auto<sup>™</sup> to project your phone onto the Multimedia display. Simple access to your phone, music and apps, complete with voice control.