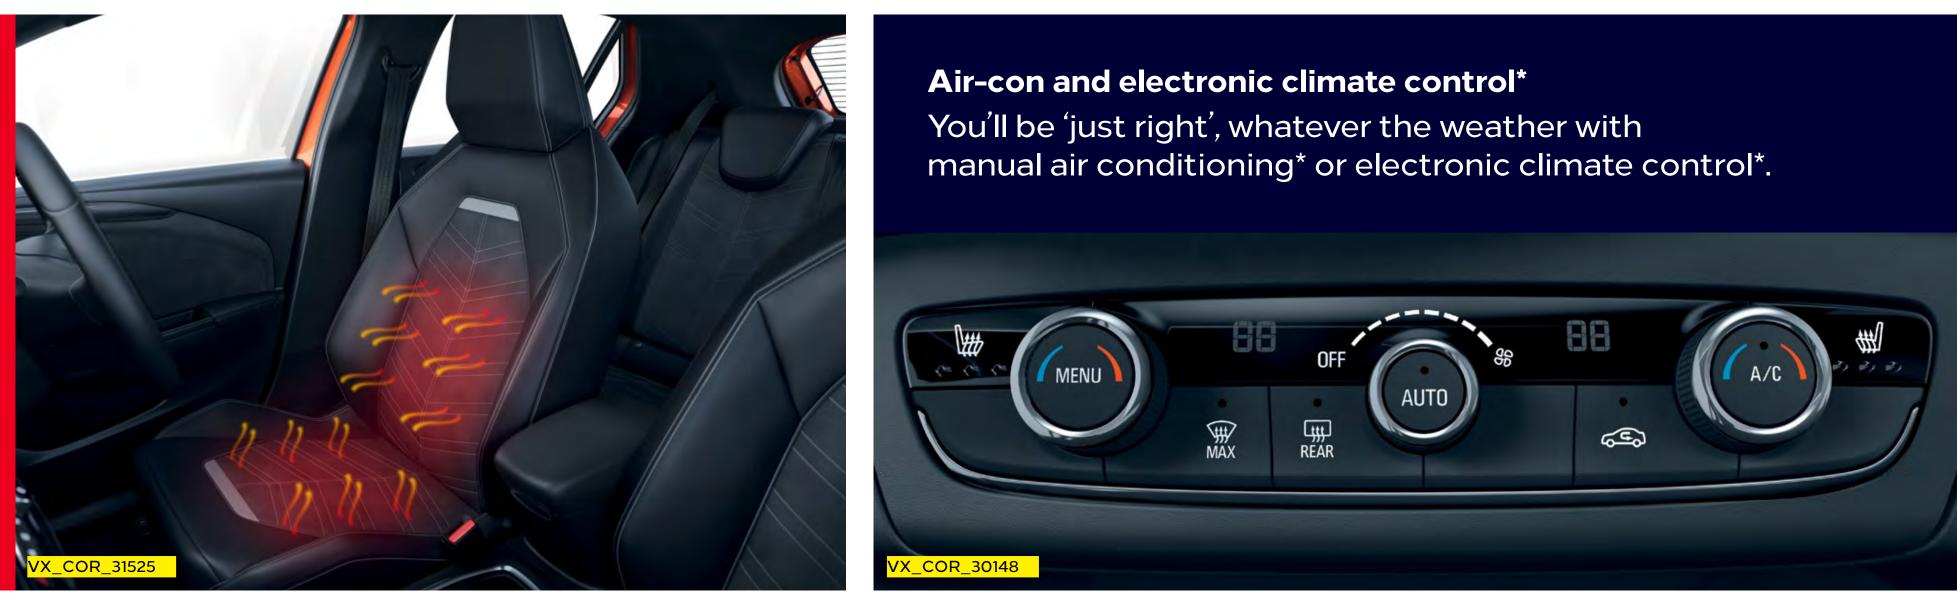

# **Heated steering** wheel and seats\*

Nothing says comfort more than heated seats - add to that a heated steering wheel and you'll be feeling totally pampered.