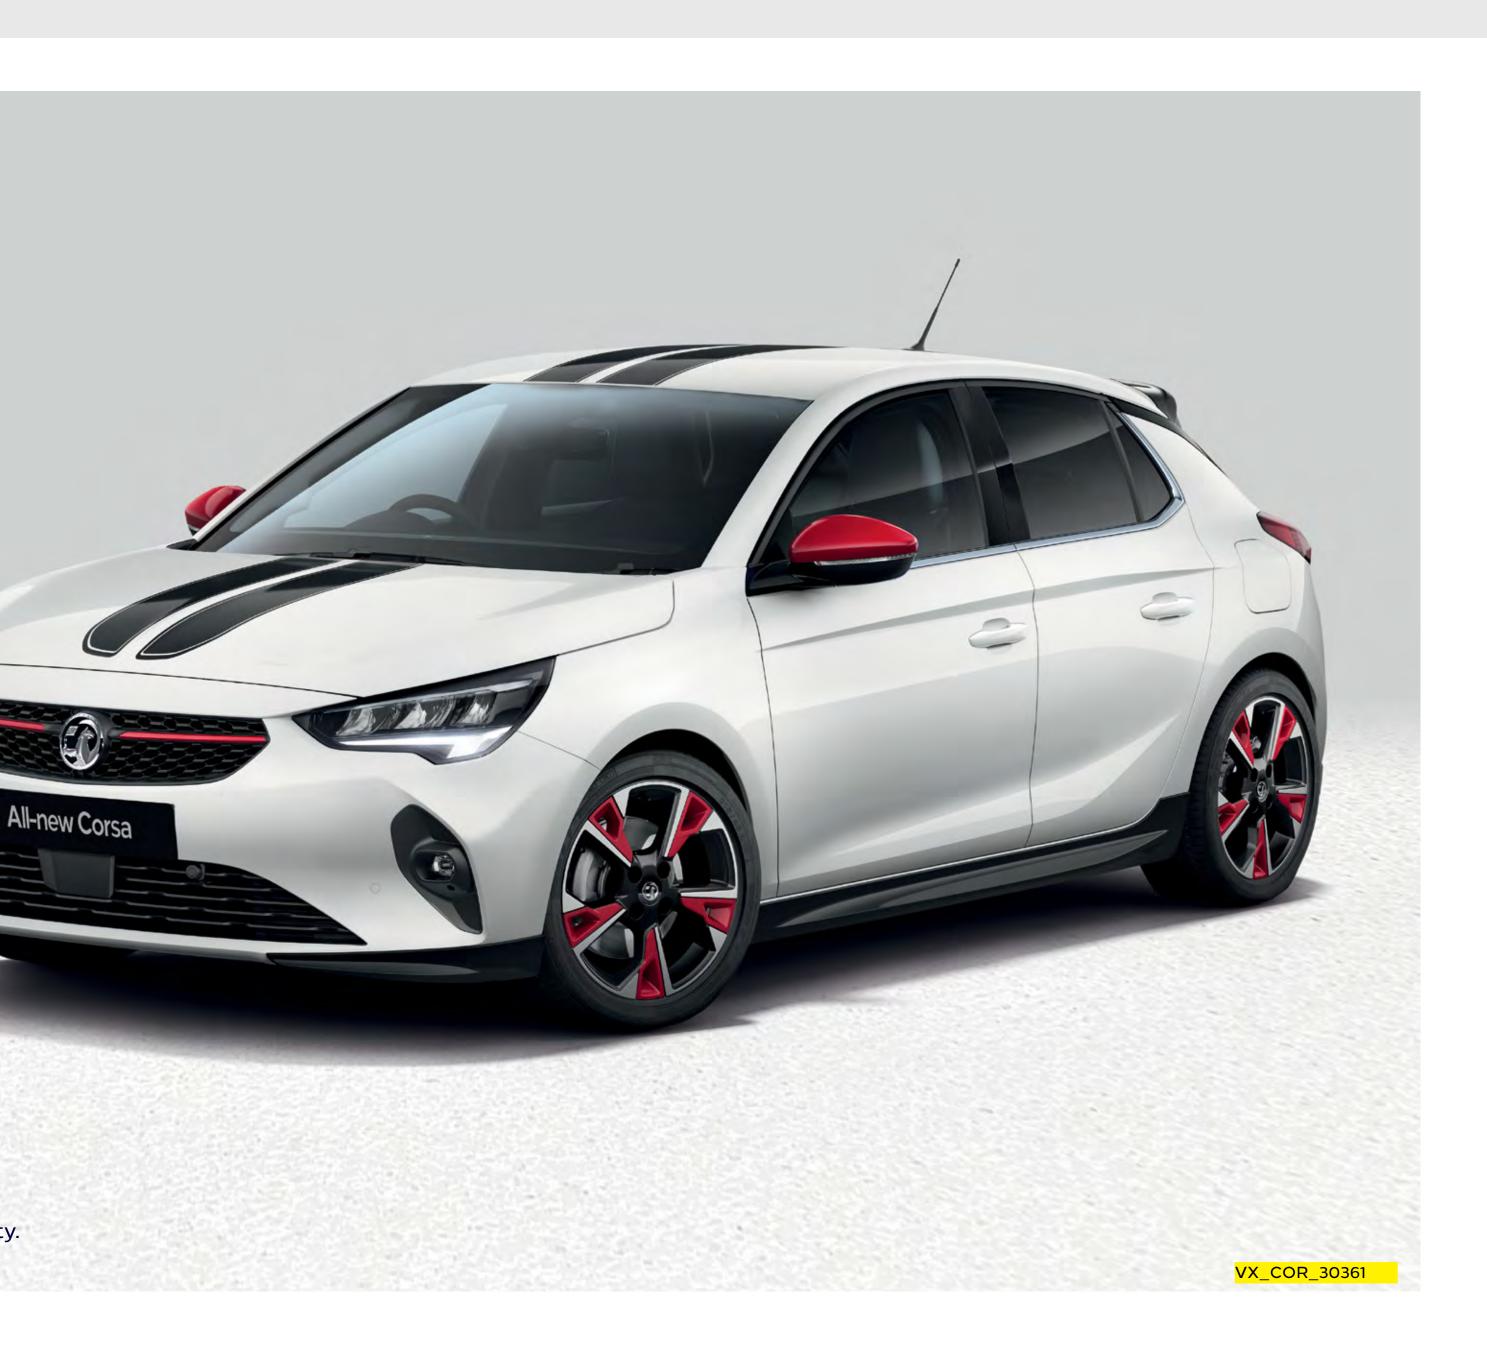

# Looks the part

Sporty, stylish and perfectly in proportion. All-new Corsa really looks the part. With sleek flowing lines, dynamic curves and bold new front grille – it all adds up to make Corsa stand out, turn heads and get you noticed.

# New front grille

Corsa's front profile is now much bolder – with a new front grille that feels refined and stylish.

# **New LED headlights**

Corsa's really grown up – the new grille and front bumper are complemented by bold new LED headlights.

# **New LED tail lights\***

An all-new LED tail light design is the perfect addition to Corsa's much sportier rear.