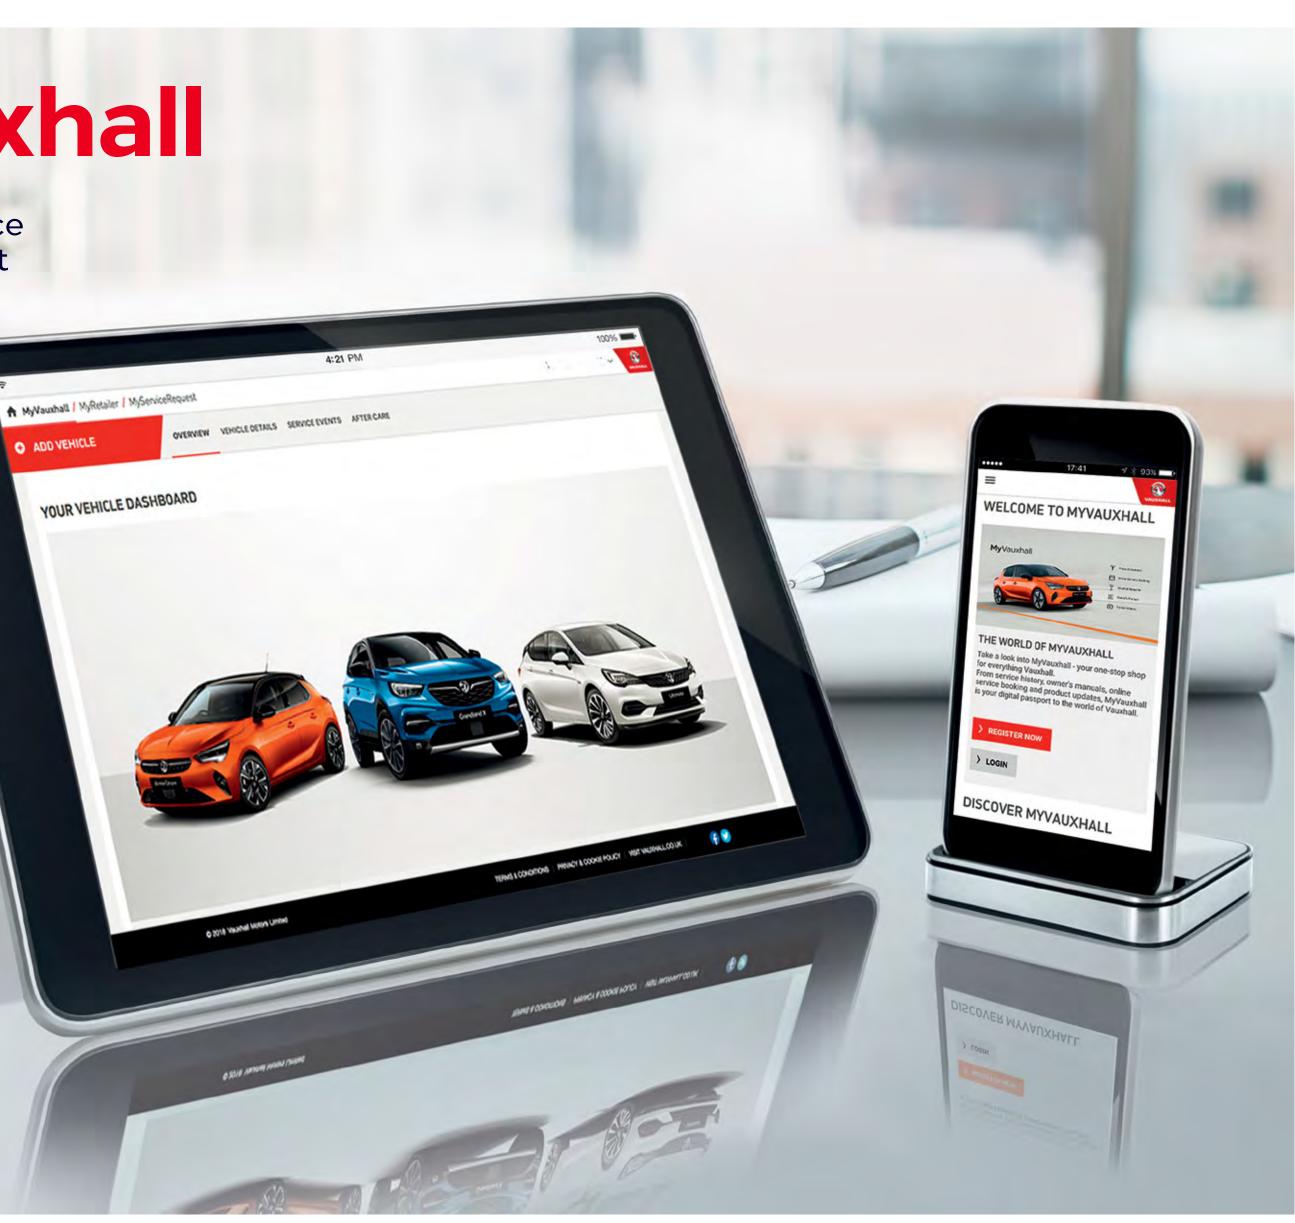

# Get more with MyVauxhall

MyVauxhall is your one-stop shop for everything Vauxhall. From service schedules and owners' manuals to online service booking and product updates – MyVauxhall is your digital passport to the world of Vauxhall. One login gives you access to both the website and the app.

- Manage your Vauxhall Book a service online with your chosen Retailer
- Vauxhall Connect Access any connected services available for your vehicle via the MyVauxhall app
- Owner documents and tutorials Access to your vehicle's owners' manual, infotainment tutorials and 'how to' videos

## How to get MyVauxhall

Registering for MyVauxhall is simple:

- **1.** When you order your Corsa, your Retailer will help you pre-register for MyVauxhall.
- 2. We'll send you an e-mail invitation to activate your MyVauxhall account and complete your registration.
- **3.** MyVauxhall is ready to go use it through any web browser, or the MyVauxhall app on your mobile device, available to download the from Google Play or Apple App Store.