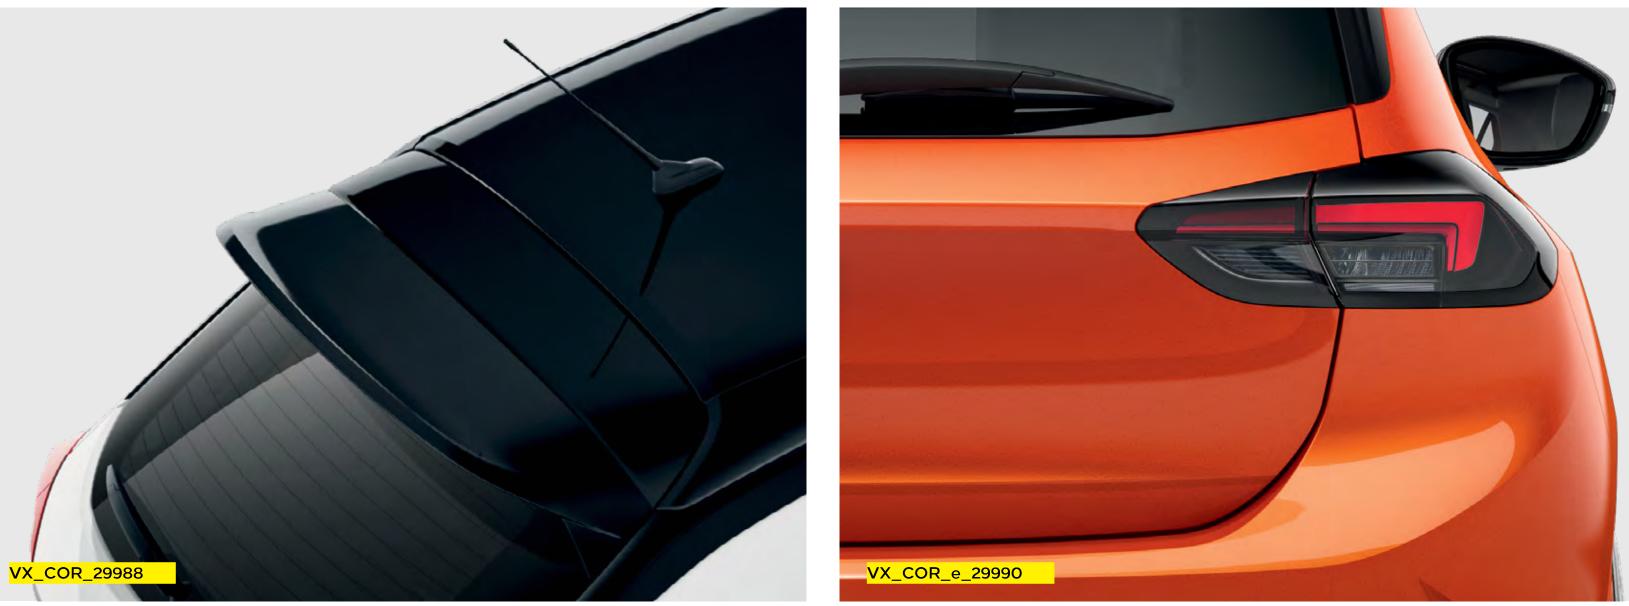

# Floating roof design\*

A stylish two-tone floating roof takes all-new Corsa's styling to the next level.

# **New LED tail lights\***

An all-new LED tail light design is the perfect addition to Corsa's much sportier rear.