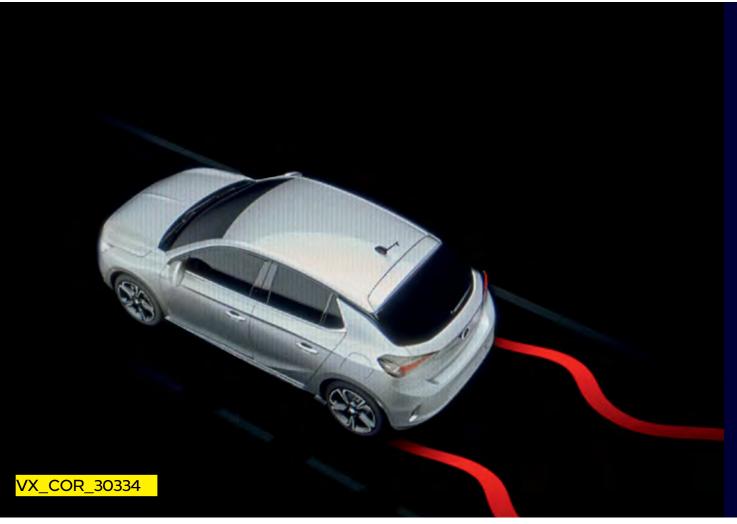

## **Driver drowsiness alert**

Our seriously smart driver drowsiness alert uses sensors to keep an eye out and warn you if you show signs of tiredness. So you'll know when it's time to stop for that all-important break.