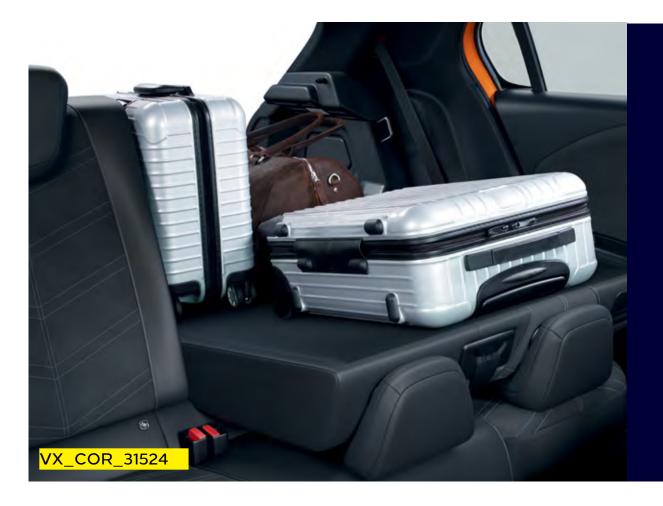

# **Storage solutions** and load area

There's space for everything inside all-new Corsa, with storage spots right where you need them, and a bigger boot for your luggage, shopping bags... and the rest.