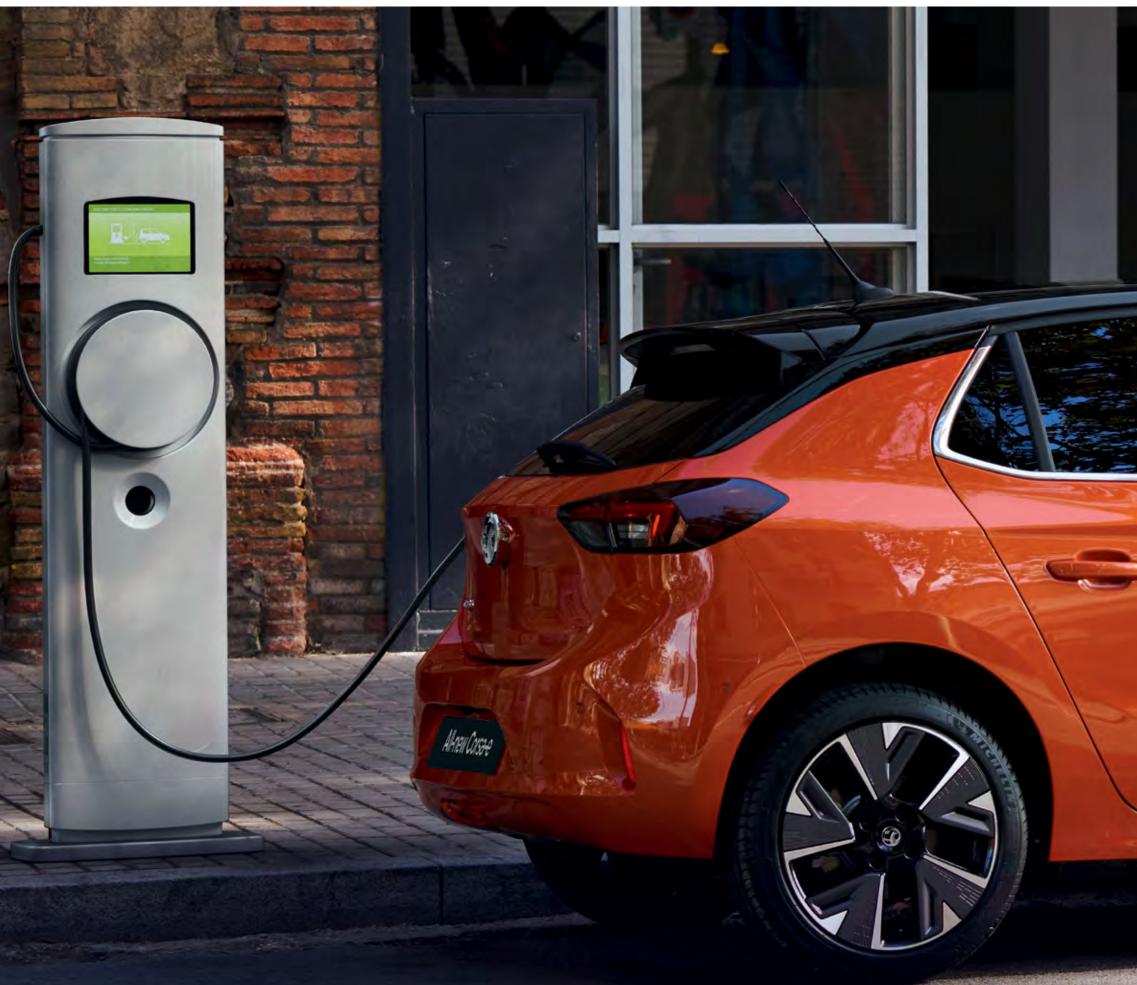

# **Charging options**

With various charging options you can charge your Corsa-e anywhere, whether at a specifically designed wallbox, a public charging station or at home. When you're out and about a rapid charger can re-charge the battery from 15% to 80% in 30 minutes, whilst a home wallbox (7.4kW) will give you a full charge in 7.5 hours.

\*You can obtain 15-80% of the vehicle charge in 30 minutes from a 100kW rapid charging station. Rapid charging stations are widely available across the UK at various locations and their power rating varies, typically from 50kW and sometimes up to 350kW. The charging time may vary according to the type and power of the charging station, the outside temperature at the charging point and the battery temperature.