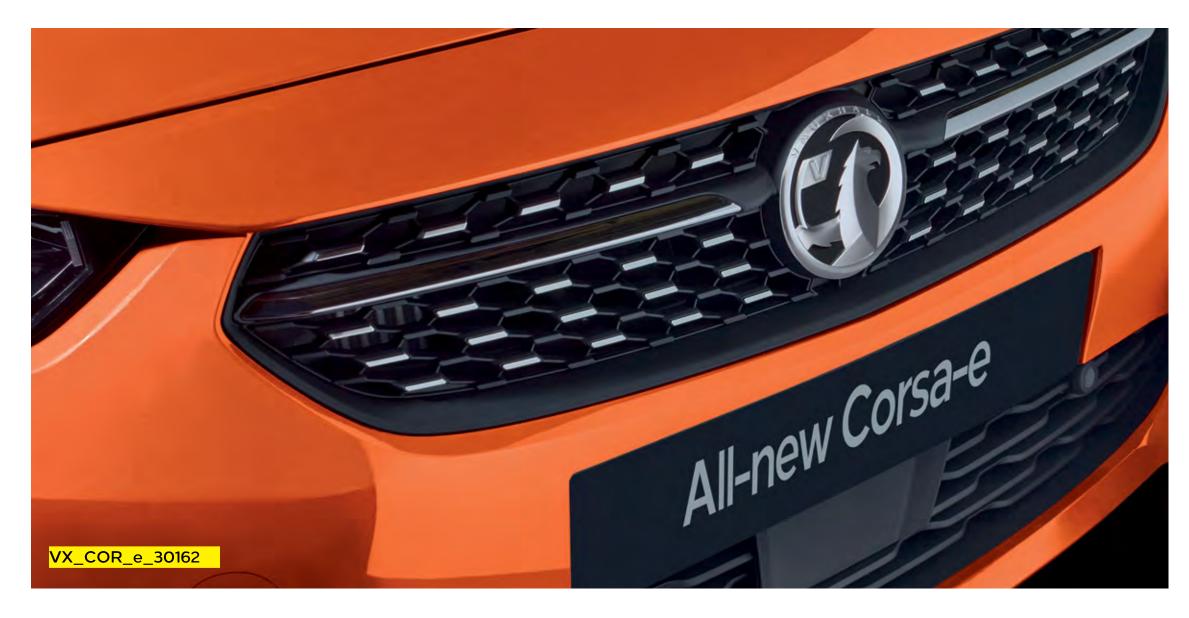

# New front grille

Corsa's front profile is now much bolder – with a new front grille that feels refined and stylish.