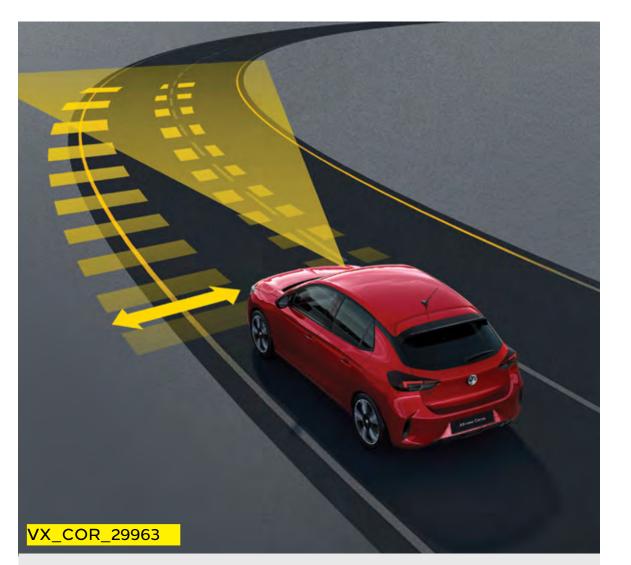

## Lane departure warning

Lane departure warning gives you a heads up (and an audio alert) should you start drifting out of lane.