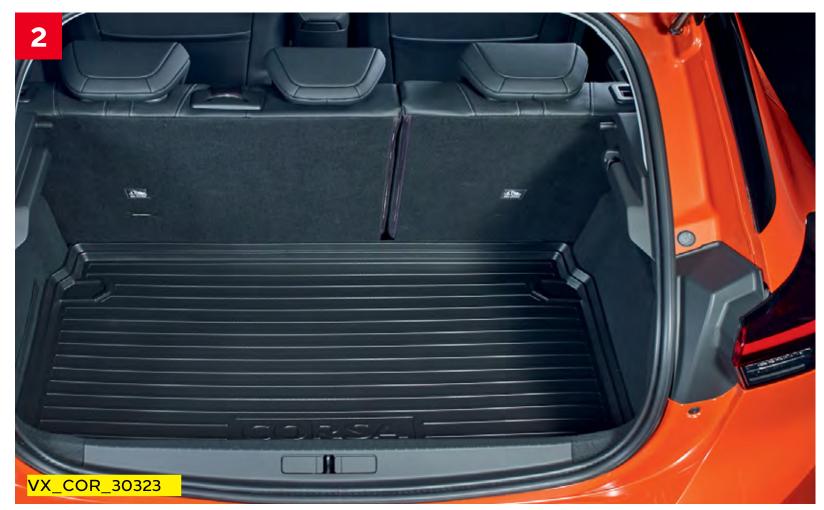

# **Storage solutions** and load area

There's space for everything inside all-new Corsa, with storage spots right where you need them, and a bigger boot for your luggage, shopping bags... and the rest.

# 2. Boot liner

Let your Corsa's load area take a beating without the worry. This semi-rigid moulded plastic liner provides maximum protection yet is easily removed for cleaning.