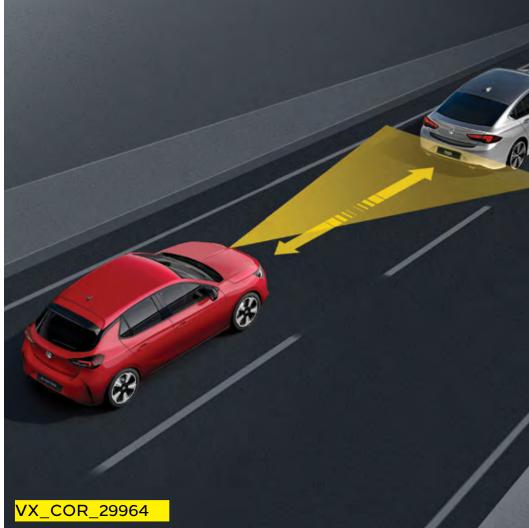

## **Forward collision alert**

Slow or stationary car upfront? Forward Collision spots it and lets you know immediately, giving you plenty of warning time to hit the brakes.