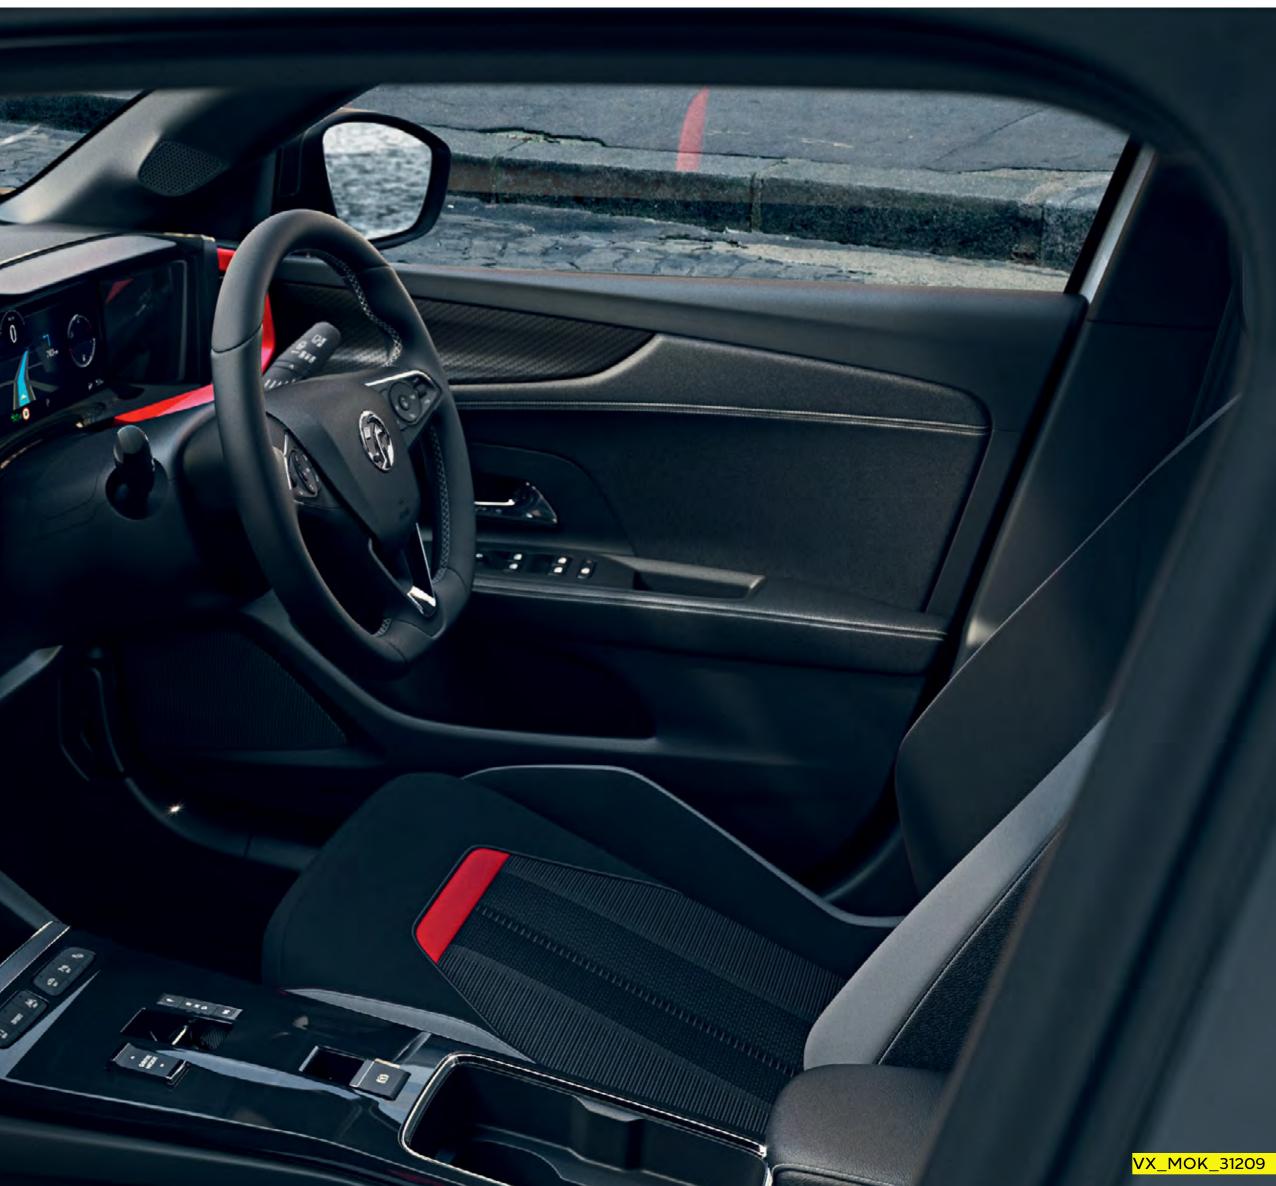

## Your personal space

All-new Mokka's interior breaks the mould with a new level of style. The SRi Premium model, for example, brings subtle red accents from the exterior through to the interior design. But it's not just about the looks, it's about the way it feels. With features available such as electronic climate control and a leather interior with heated front seats and a driver massage facility, there's no doubt you'll arrive feeling relaxed and refreshed.

## **Comfort is key**

Mokka's interior is designed to keep you feeling good.

The seats have been completely redesigned for improved support and comfort, while climate control maintains the ideal cabin temperature all year round.

### Heated steering wheel and front seats\*

Driver and front passenger seats heat in three stages for a more efficient alternative to climate control – and a more comfortable all-round driving experience. Within a minute, the steering wheel will warm your hands, however chilly it is outside. This makes driving not just more comfortable but safer too, as you'll have better control of the wheel.