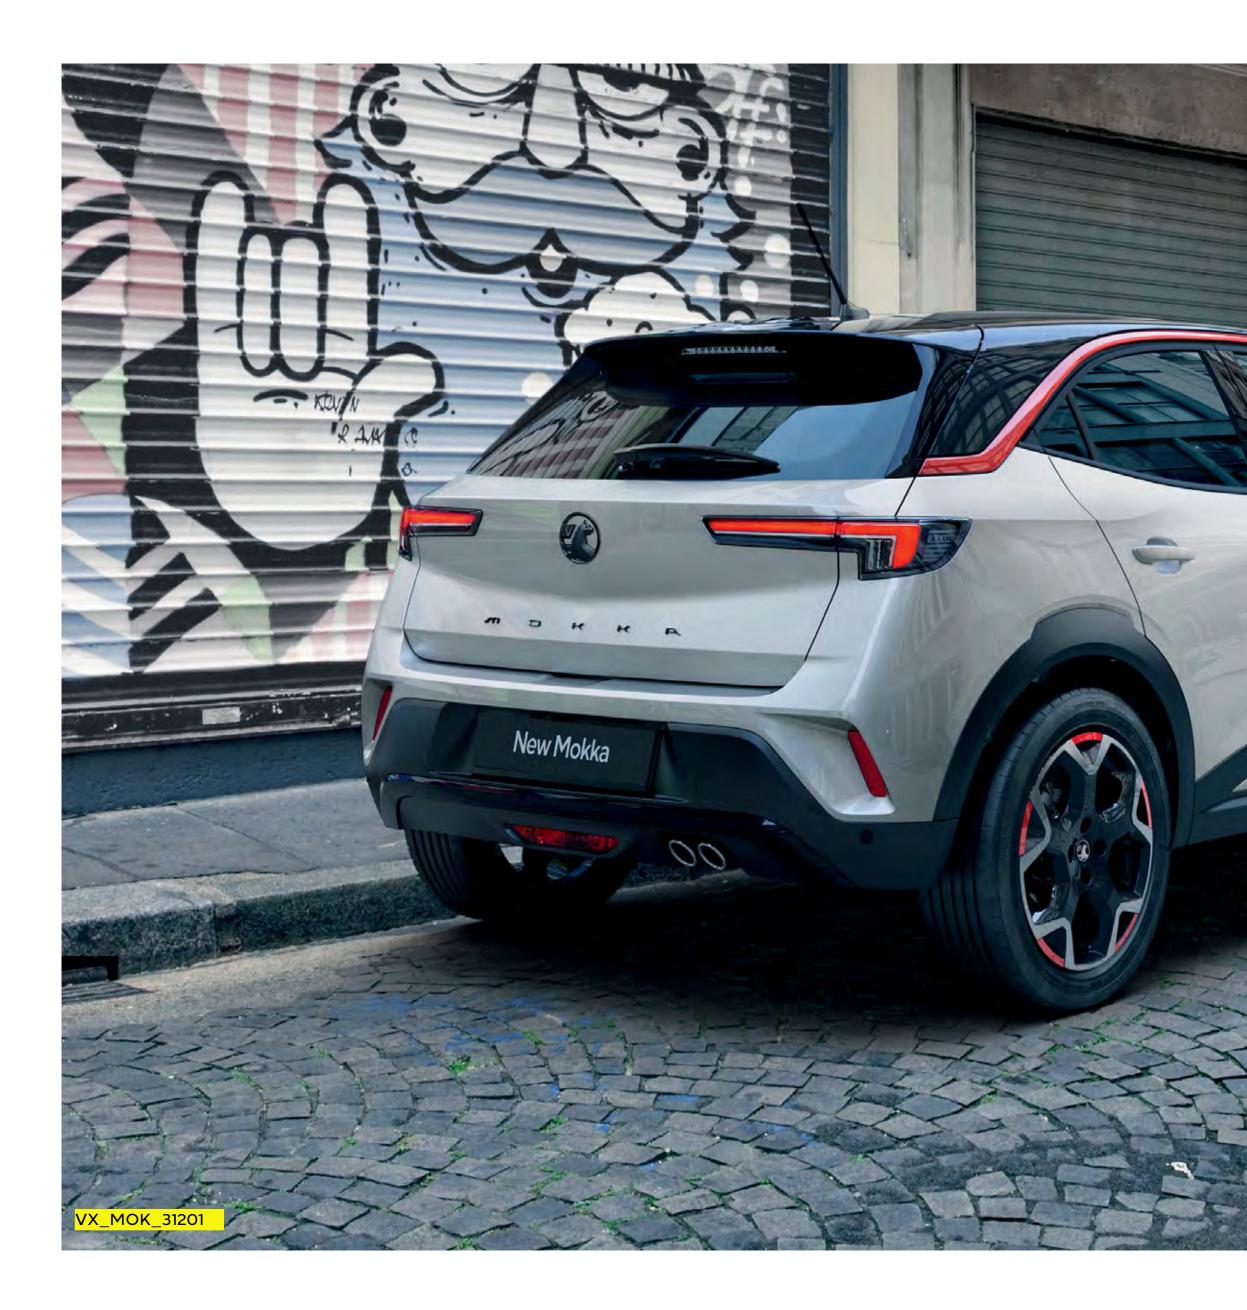

VX\_MOK\_31210

Follow this flowing shape to the rear and you'll notice enhanced LED tail lights that look good from any angle.

Thanks to a choice of roof and body colourways and, on SRi Premium models, window accent colours, you can create your very own Mokka.