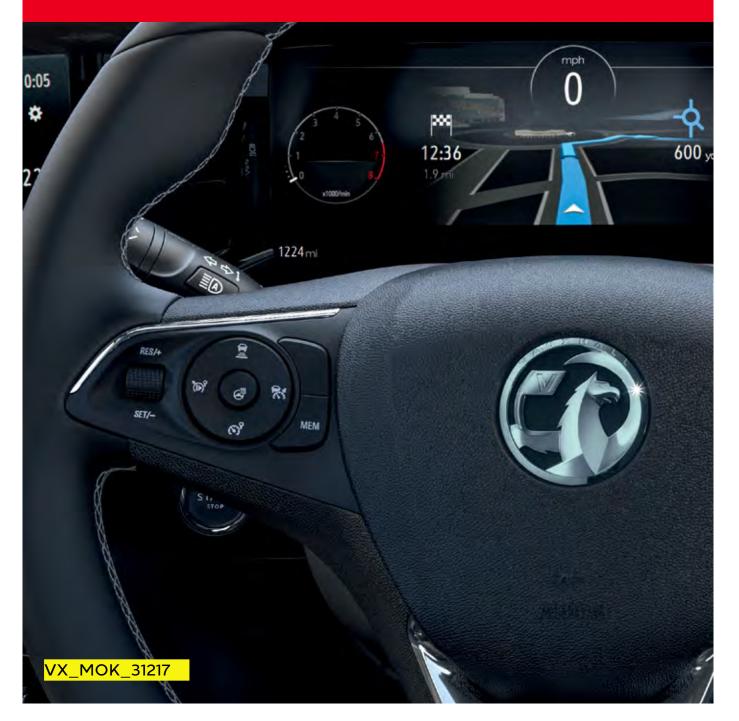

## Infotainment...

All-new Mokka offers a choice of infotainment systems to keep you entertained and connected. All models get the latest DAB digital radio technology, plus full Bluetooth<sup>®</sup> and USB connectivity. Not to mention smartphone projection systems compatible with Apple CarPlay and Android Auto<sup>™</sup>.

## **Smartphone projection**

Mokka features Bluetooth<sup>®</sup> connectivity and a USB connection. You can also connect your smartphone using Apple CarPlay or Android Auto<sup>™</sup> and project the screen onto the Multimedia display. So you've got simple access to your phone, music and apps, complete with voice control.

## **Multimedia systems**

A multimedia infotainment system comes as standard in every model, featuring up to a 10-inch colour touchscreen and full smartphone integration.\* Most models are equipped with satellite navigation which includes live navigational assistance through the Vauxhall Connect system.

## Speed sign recognition

This advanced sign-detection system picks up and displays speed limits and other important traffic signs – even temporary ones.