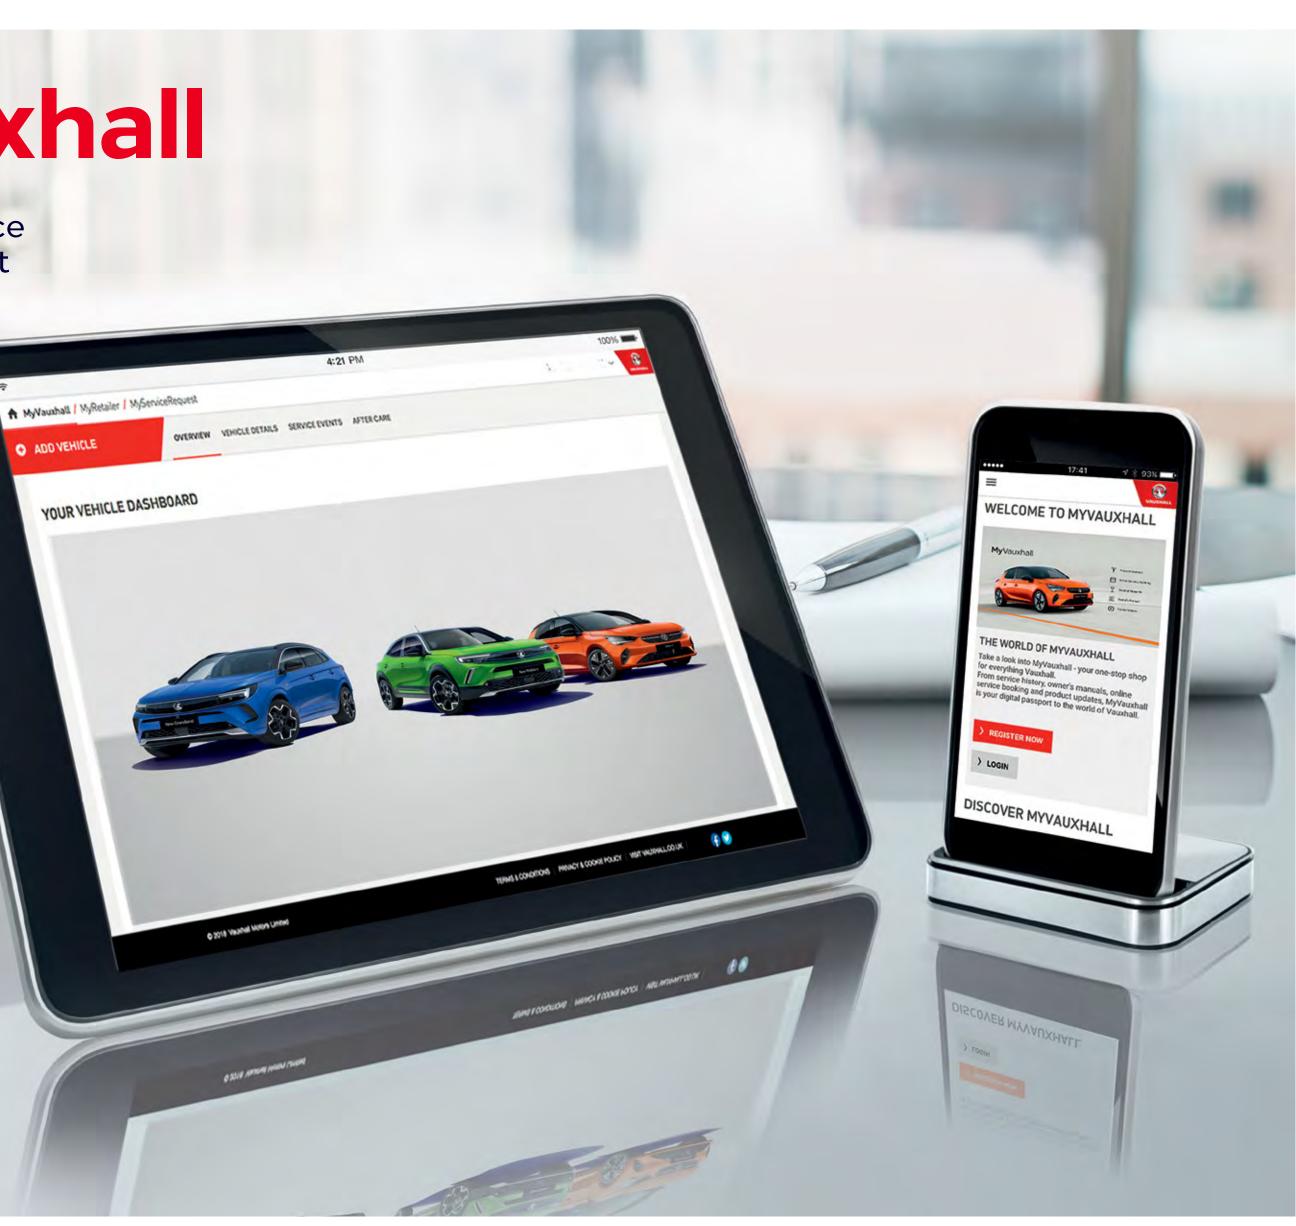

## Get more with MyVauxhall

MyVauxhall is your one-stop shop for everything Vauxhall. From service schedules and owners' manuals to online service booking and product updates – MyVauxhall is your digital passport to the world of Vauxhall. One login gives you access to both the website and the app.

- Manage your Vauxhall Book a service online with your chosen Retailer
- Vauxhall Connect Access any connected services available for your vehicle via the MyVauxhall app
- Owner documents and tutorials Access to your vehicle's owners' manual, infotainment tutorials and 'how to' videos

### How to get MyVauxhall

Registering for MyVauxhall is simple:

- **1.** When you order your Mokka, your Retailer will help you pre-register for MyVauxhall.
- 2. We'll send you an e-mail invitation to activate your MyVauxhall account and complete your registration.
- **3.** MyVauxhall is ready to go use it through any web browser, or the MyVauxhall app on your mobile device, available to download the from Google Play or Apple App Store.