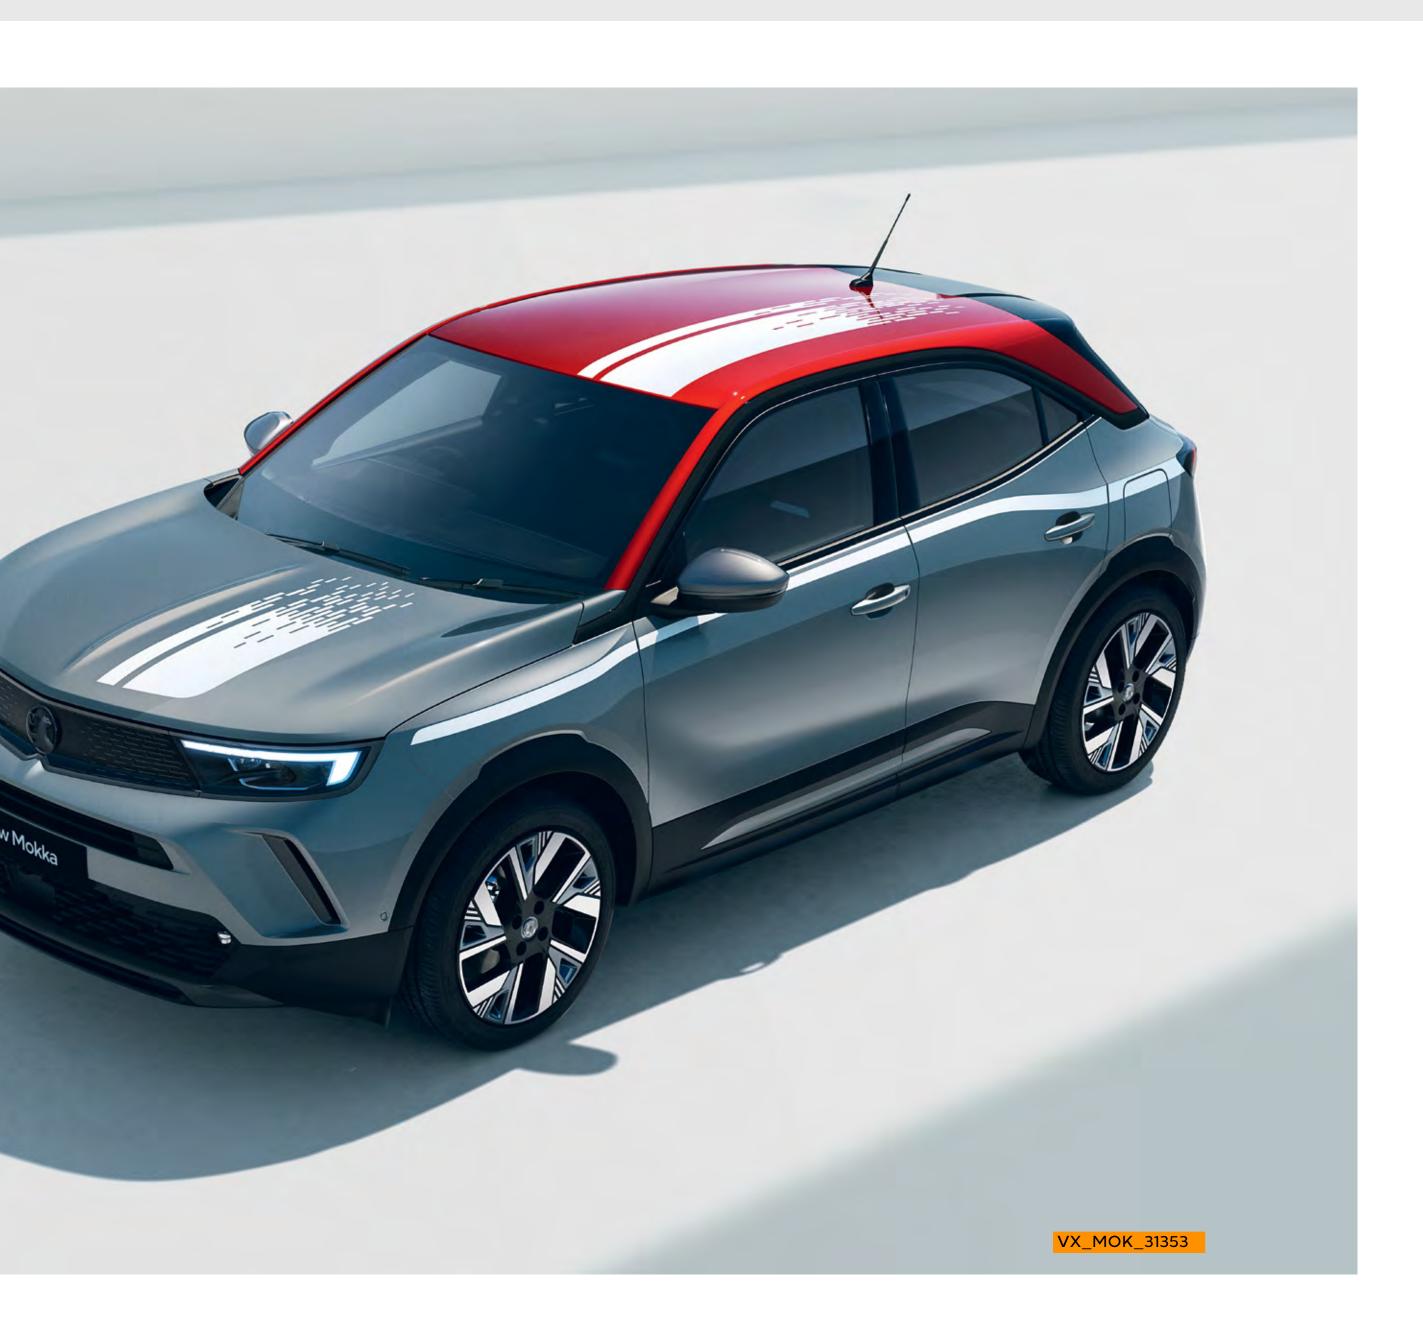

# The shape of things to come

With its revolutionary design, the new Mokka looks like no other compact SUV. The unique vizor front grille sweeps around the LED headlights to give a muscular yet beautifully proportioned shape. Distinctive alloy wheels complete this dynamic new look.

VX\_MOK\_31210

Follow this flowing shape to the rear and you'll notice enhanced LED tail lights that look good from any angle.

Thanks to a choice of roof and body colourways and, on SRi Premium models, window accent colours, you can create your very own Mokka.