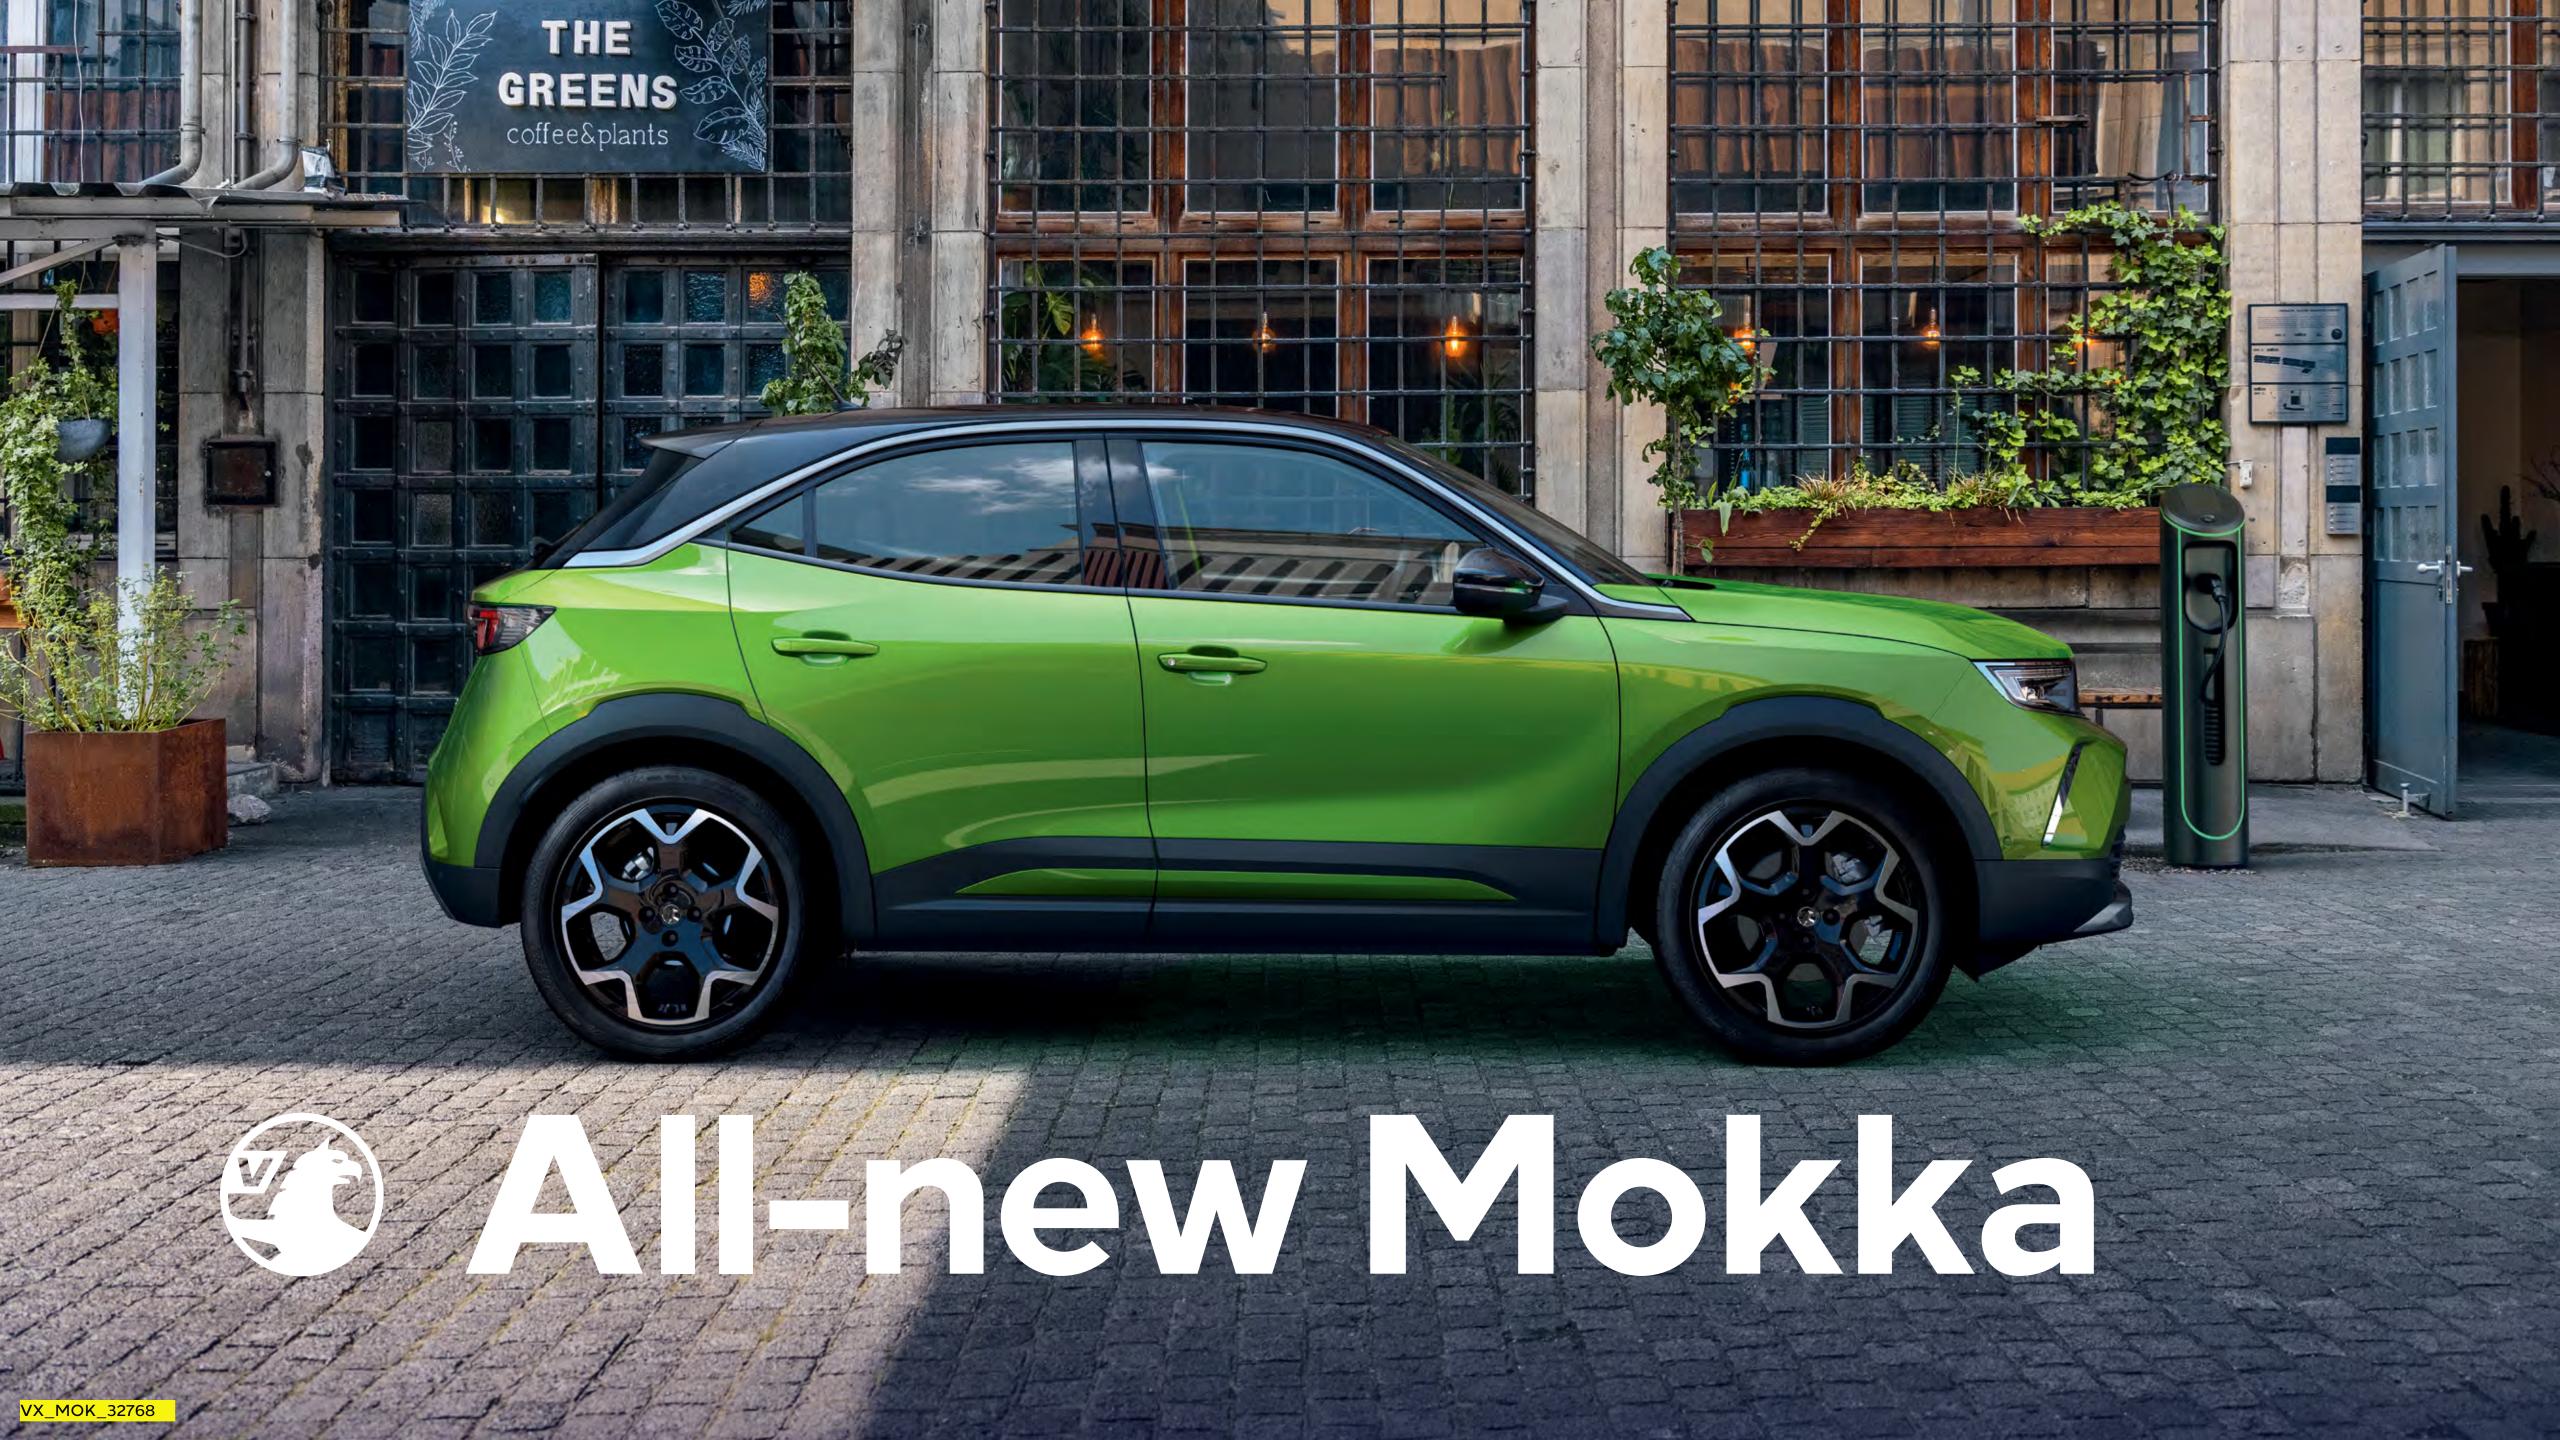

## It's time to break free of convention.

To reshape your expectations.

To step up to a new kind of SUV.

This is all-new Mokka: the bold new face of Vauxhall, featuring our unmistakable Vizor grille and a stylish interior that's light on buttons and dials, yet fully loaded with tech thanks to the all-new Pure Panel display. Combining a high ride and commanding view with a more engaging drive than ever before, the new Mokka is now available for the first time in both 100% electric form and with petrol or diesel engines.

This is the future of the SUV. Unboxed.

# The shape of things to come

With its revolutionary design, the new Mokka looks like no other compact SUV. The unique vizor front grille sweeps around the LED headlights to give a muscular yet beautifully proportioned shape. Distinctive alloy wheels complete this dynamic new look.