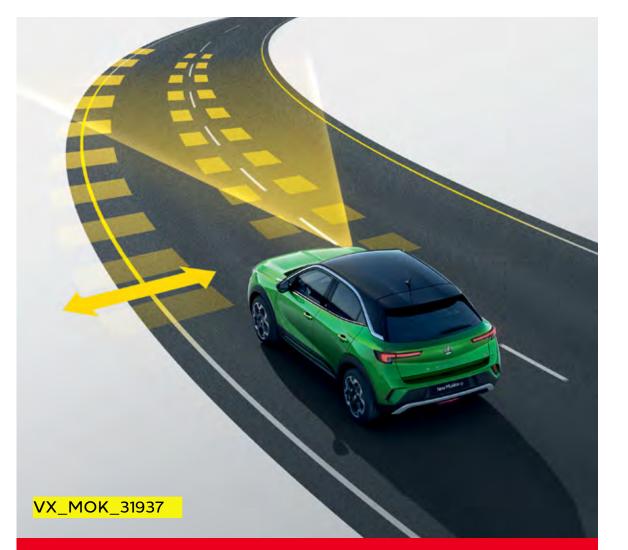

#### Lane departure warning

Our lane departure warning system gives a gentle nudge to the steering wheel (and a audio alert) should you start drifting out of lane.