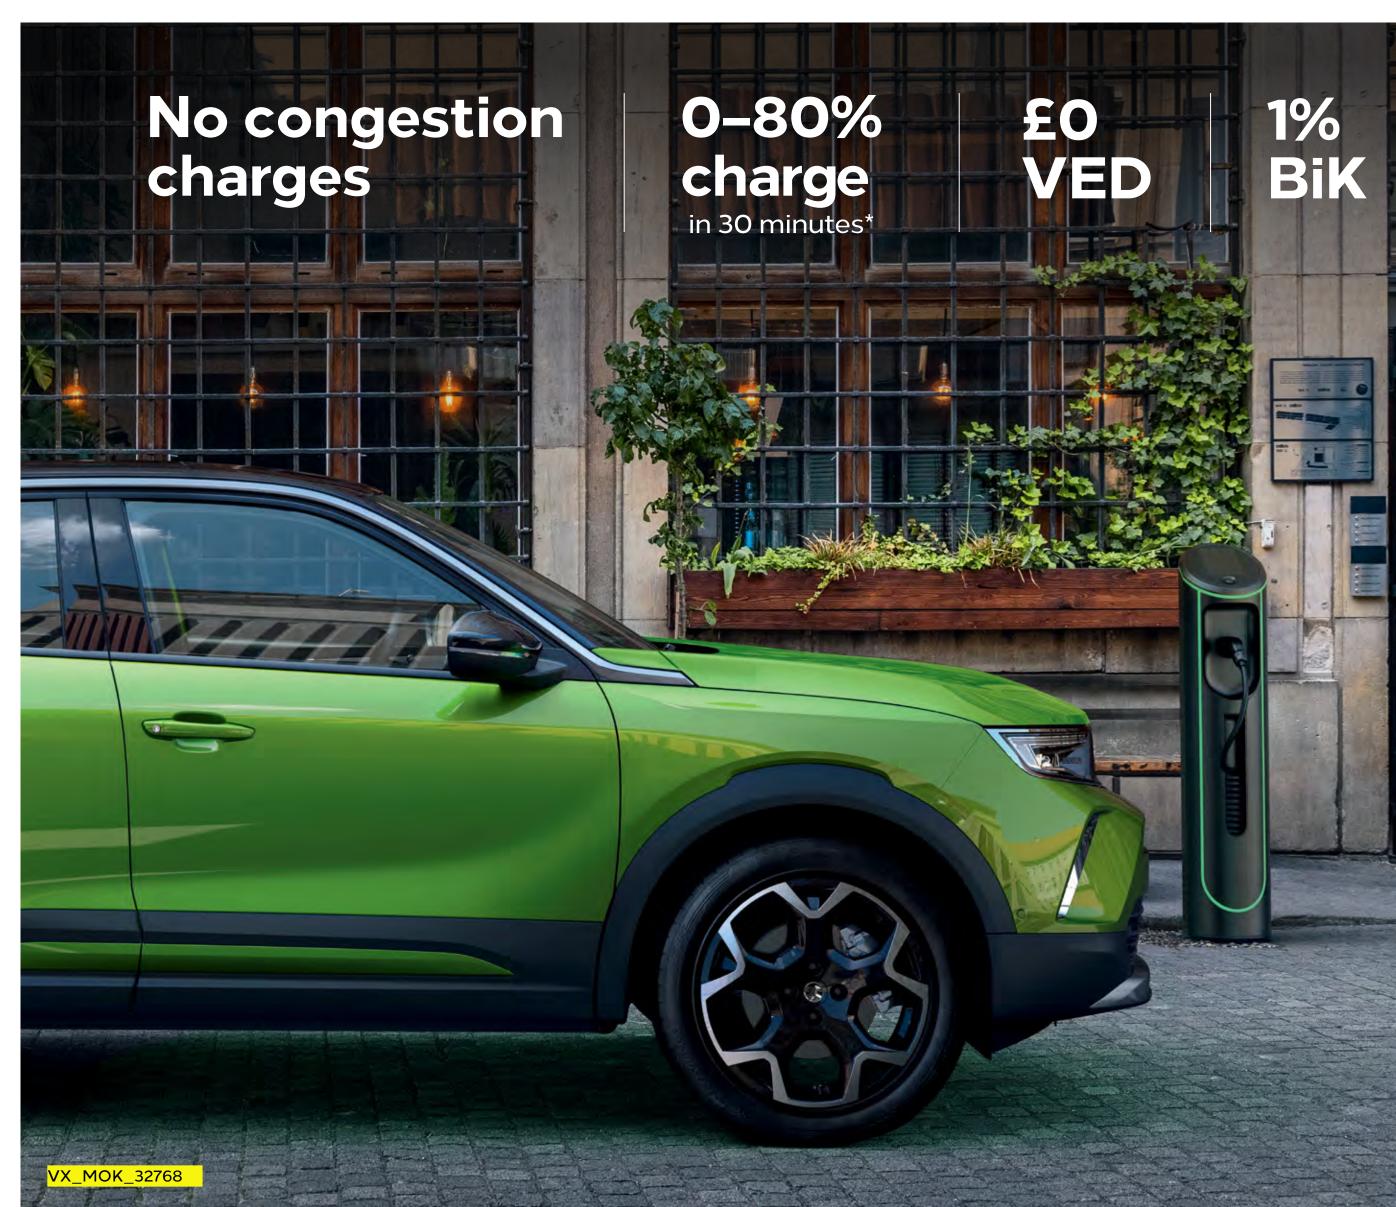

## **Charging options**

You can charge your all-electric Mokka-e anywhere, whether it's at a specifically designed wallbox, at a public charging station or at home. When you're out and about, a rapid charger will give you another 130 miles in just half an hour, while a home wallbox (7kW) will give you a full charge in 7.5 hours.

## Low running costs

With Mokka-e, not only will you save on energy and running costs, you'll save on servicing costs too. What's more, fully electric cars are currently also exempt from vehicle excise duty and, of course, the congestion charge.

## **Government grants**

The government has made grants available for electric vehicles. For Mokka-e, the government grant is up to £2,500. Providing you meet a few more criteria, you can also qualify for up to £350 towards the installation of an authorised home charging unit. Ask your Retailer for more info about the Vauxhall home charging offer.

\*You can obtain 0–80% of the vehicle charge in 30 minutes from a 100kW rapid charging station. Rapid charging stations are widely available across the UK at various locations and their power rating varies, typically from 50kW and sometimes up to 350kW. The charging time may vary according to the type and power of the charging station, the outside temperature at the charging point and the battery temperature.