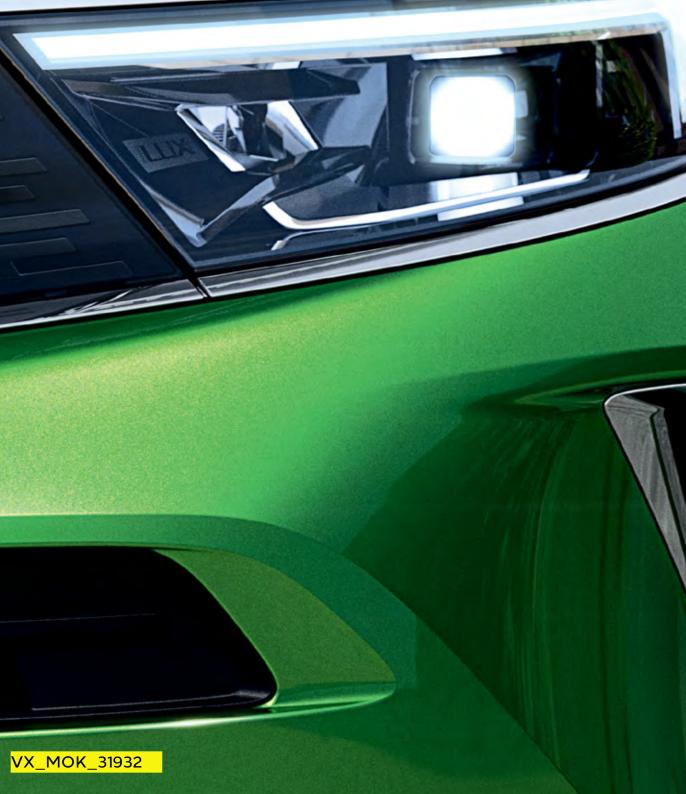

## LED headlights

All Mokka models are fitted with LED headlights as standard. Not only are they brighter, they're much more efficient too – by up to 81% compared to halogen headlights. So you get significant energy savings and lower  $CO_2$  emissions.

IntelliLux LED<sup>®</sup> Matrix headlights with advanced forward lighting\* are as smart as they sound. They work by automatically adapting your headlights according to the type of road or driving conditions. Whether you're on the motorway, on a city street, rounding a bend or parking up, they've got you covered.