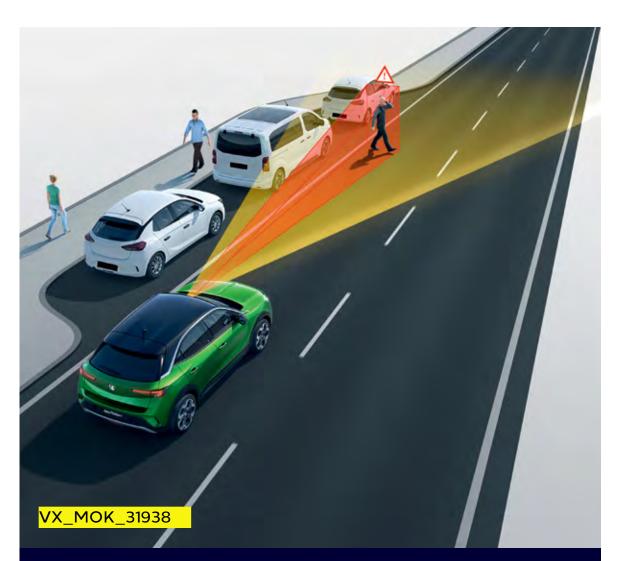

## Automatic emergency braking with pedestrian detection

This clever system helps to avoid low-speed rear-end collisions by automatically braking if it senses a potential impact. It will also brake to protect pedestrians who've walked in your path.

## **Forward collision alert**

Slow or stationary car upfront? Forward collision spots it and lets you know immediately, giving you plenty of warning time to hit the brakes.

#### Lane departure warning

Our lane departure warning system gives a gentle nudge to the steering wheel (and a audio alert) should you start drifting out of lane.

## Speed sign recognition

This advanced sign-detection system picks up and displays speed limits and other important traffic signs – even temporary ones.