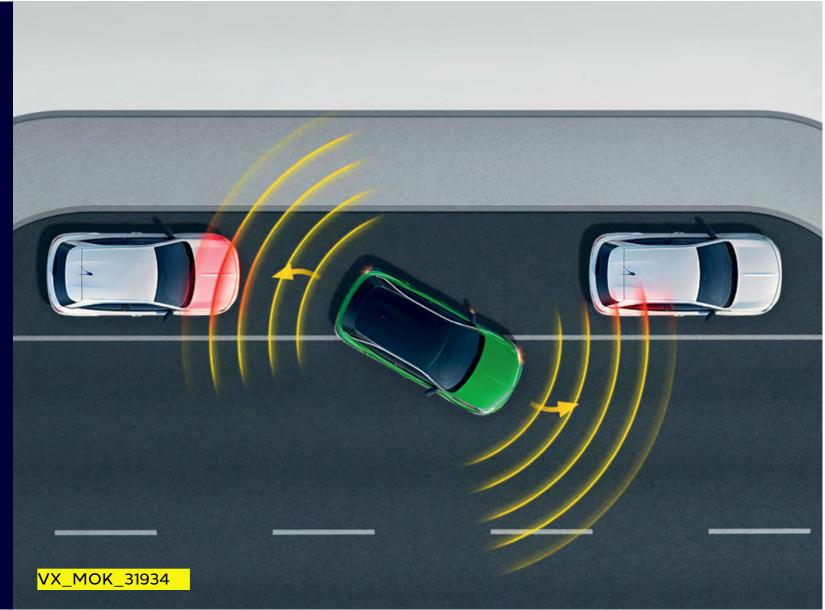

### **Advanced park assist\***

Trying to get into a tricky space? Just switch to advanced park assist and watch Mokka find you a space, alert you and steer you in. Now that's a smart move.