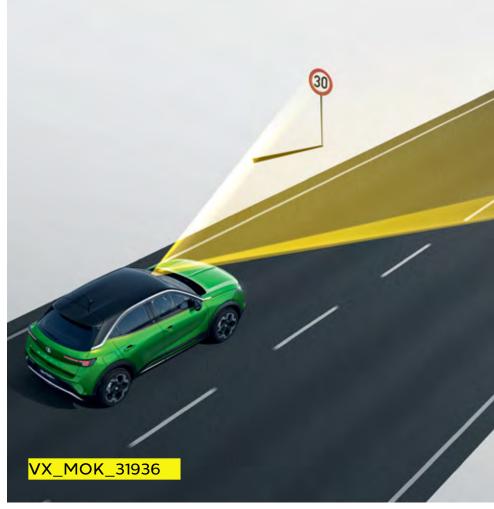

## Speed sign recognition

This advanced sign-detection system picks up and displays speed limits and other important traffic signs – even temporary ones.