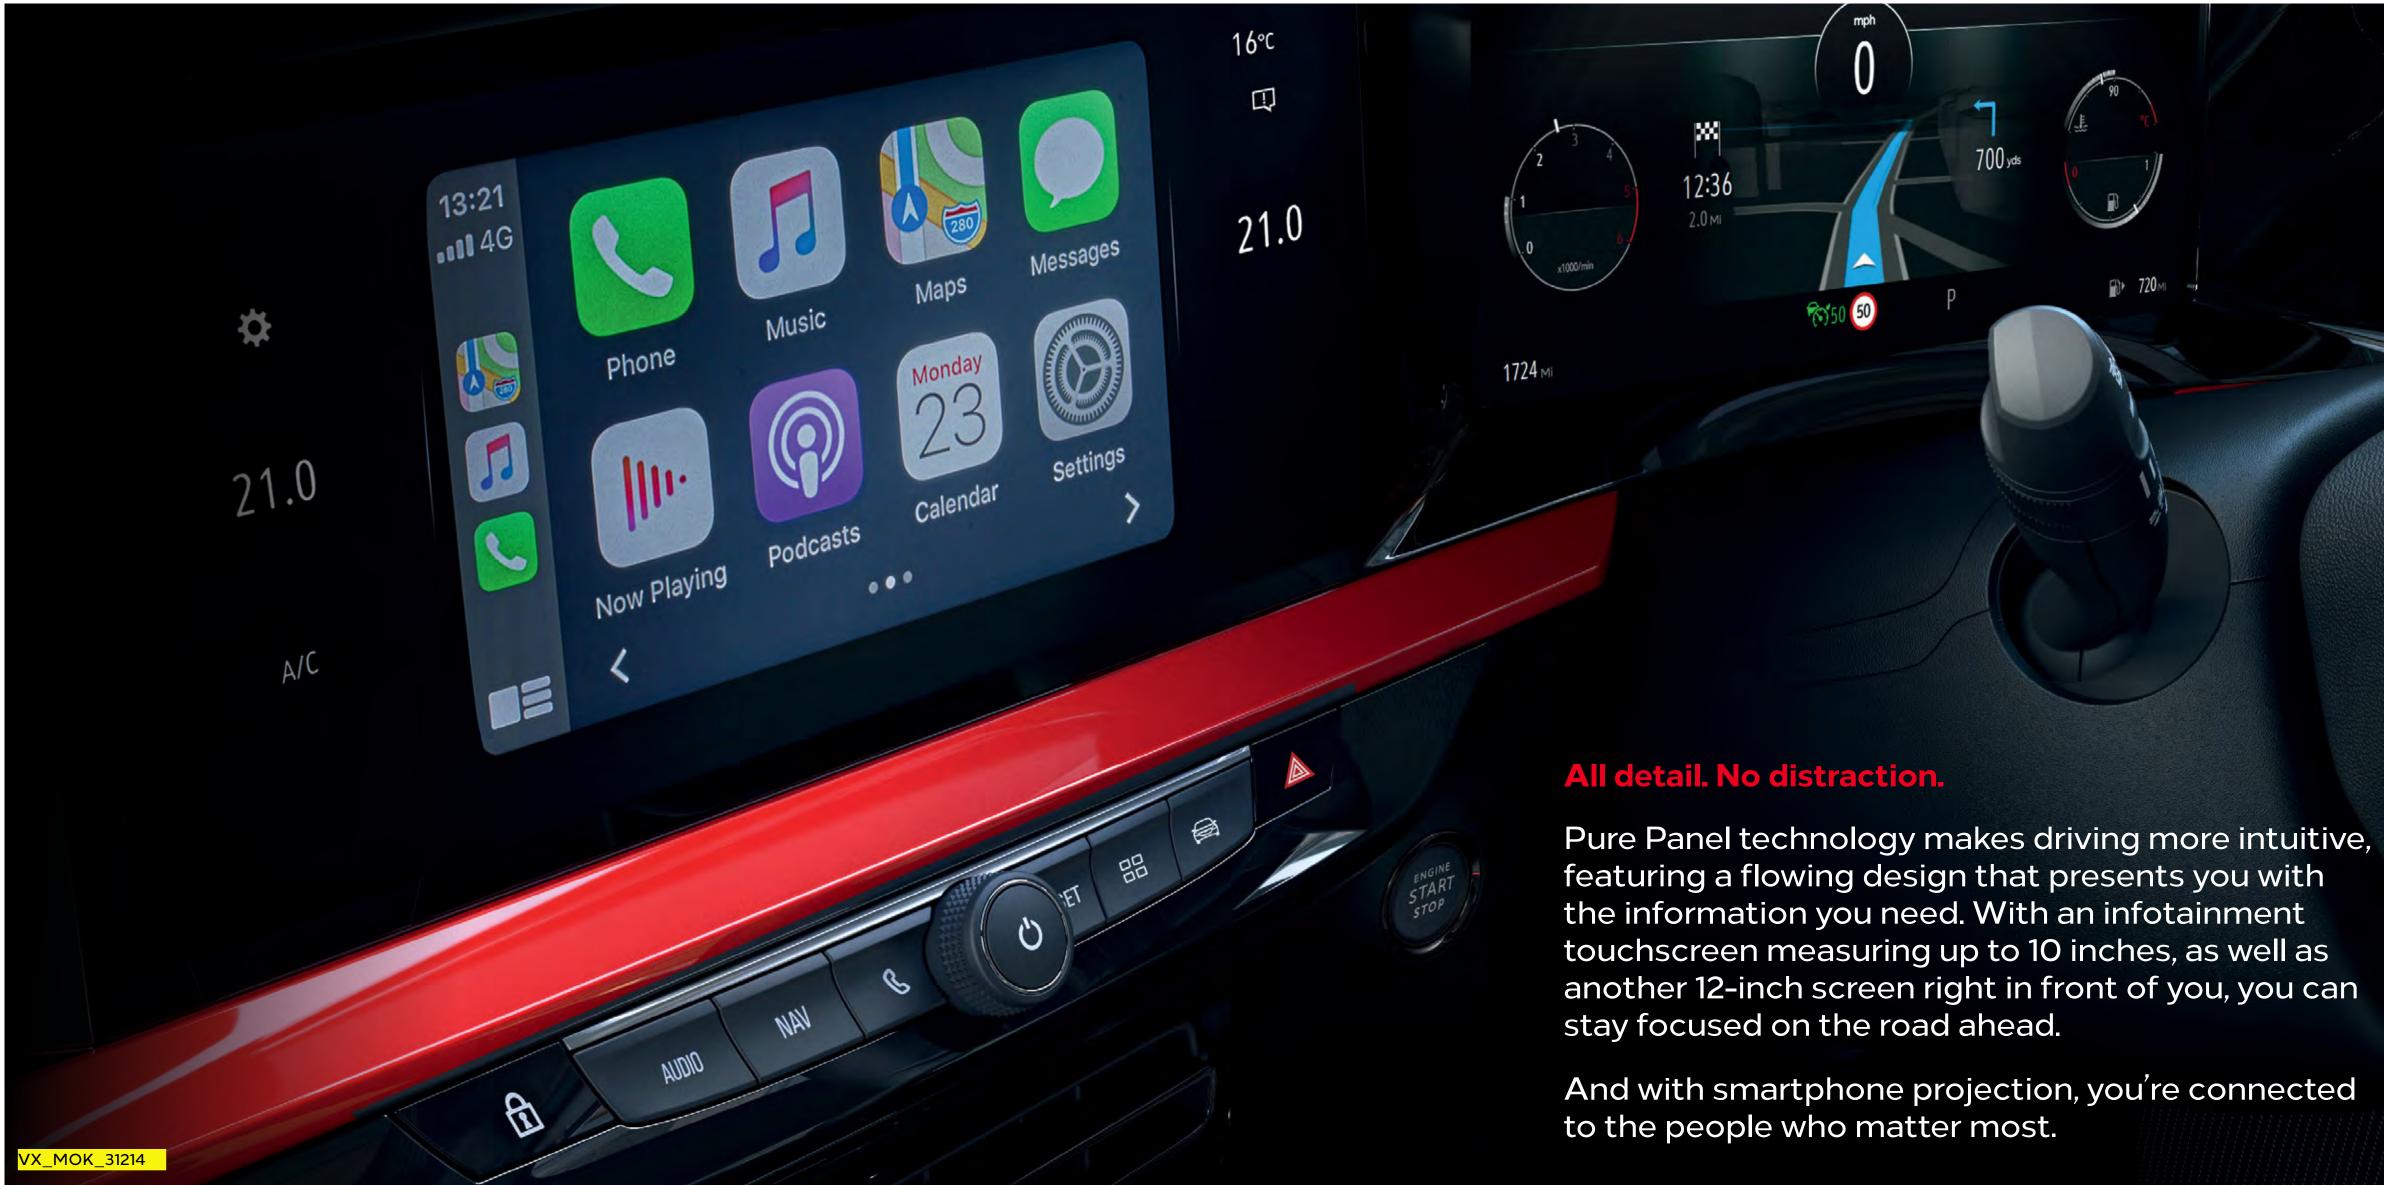

featuring a flowing design that presents you with touchscreen measuring up to 10 inches, as well as another 12-inch screen right in front of you, you can

## Infotainment...

All-new Mokka offers a choice of infotainment systems to keep you entertained and connected. All models get the latest DAB digital radio technology, plus full Bluetooth<sup>®</sup> and USB connectivity. Not to mention smartphone projection systems compatible with Apple CarPlay and Android Auto<sup>™</sup>.

## **Smartphone projection**

Mokka features Bluetooth<sup>®</sup> connectivity and a USB connection. You can also connect your smartphone using Apple CarPlay or Android Auto<sup>™</sup> and project the screen onto the Multimedia display. So you've got simple access to your phone, music and apps, complete with voice control.

## **Multimedia systems**

A multimedia infotainment system comes as standard in every model, featuring up to a 10-inch colour touchscreen and full smartphone integration.\* Most models are equipped with satellite navigation which includes live navigational assistance through the Vauxhall Connect system.