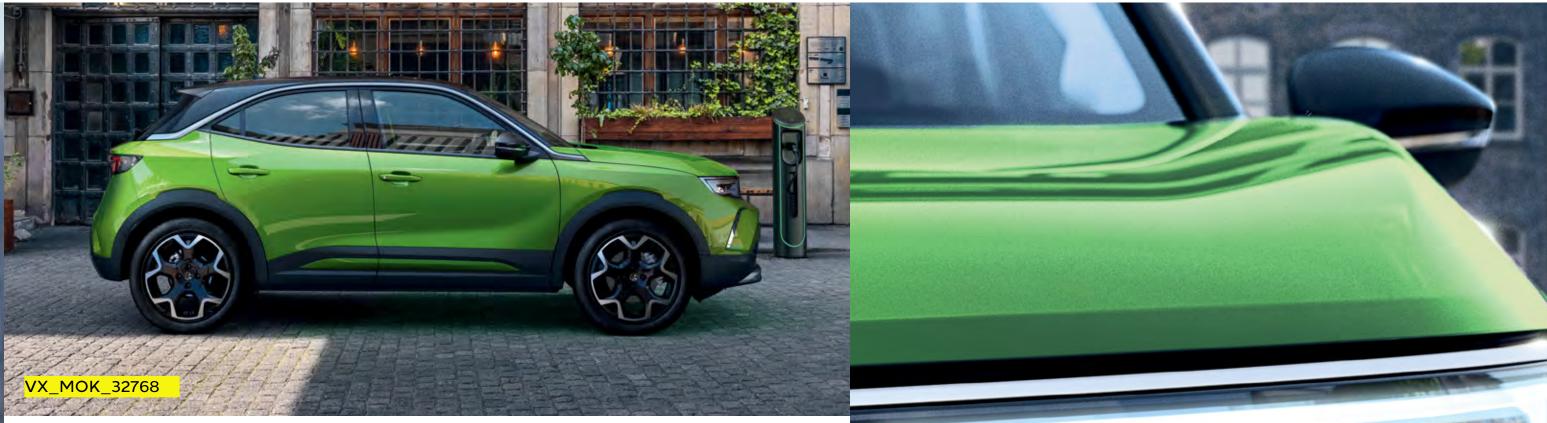

# The shape of things to come

With its revolutionary design, the new Mokka looks like no other compact SUV. The unique vizor front grille sweeps around the LED headlights to give a muscular yet beautifully proportioned shape. Distinctive alloy wheels complete this dynamic new look.

VX\_MOK\_31210

Follow this flowing shape to the rear and you'll notice enhanced LED tail lights that look good from any angle.

Thanks to a choice of roof and body colourways and, on SRi Premium models, window accent colours, you can create your very own Mokka.