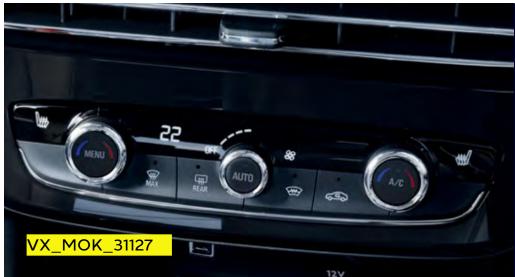

### Air-con and ECC

Get the temperature just right, whatever the weather, with manual air conditioning\* or electronic climate control\*.