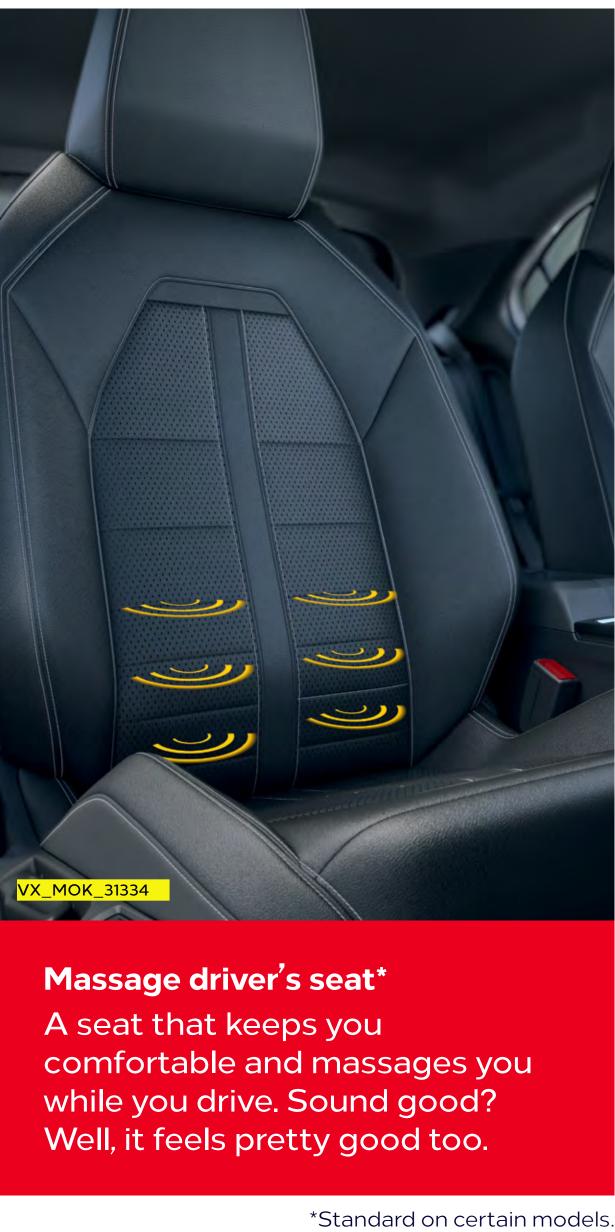

## Your personal space

All-new Mokka's interior breaks the mould with a new level of style. The SRi Premium model, for example, brings subtle red accents from the exterior through to the interior design. But it's not just about the looks, it's about the way it feels. With features available such as electronic climate control and a leather interior with heated front seats and a driver massage facility, there's no doubt you'll arrive feeling relaxed and refreshed.

### Heated steering wheel and front seats\*

Driver and front passenger seats heat in three stages for a more efficient alternative to climate control – and a more comfortable all-round driving experience. Within a minute, the steering wheel will warm your hands, however chilly it is outside. This makes driving not just more comfortable but safer too, as you'll have better control of the wheel.