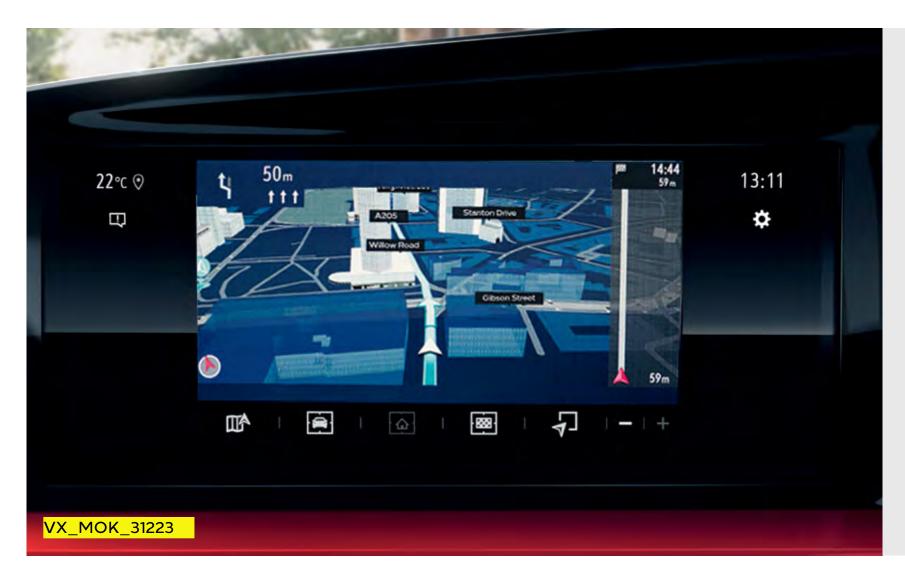

## **Multimedia systems**

A multimedia infotainment system comes as standard in every model, featuring up to a 10-inch colour touchscreen and full smartphone integration.\* Most models are equipped with satellite navigation which includes live navigational assistance through the Vauxhall Connect system.