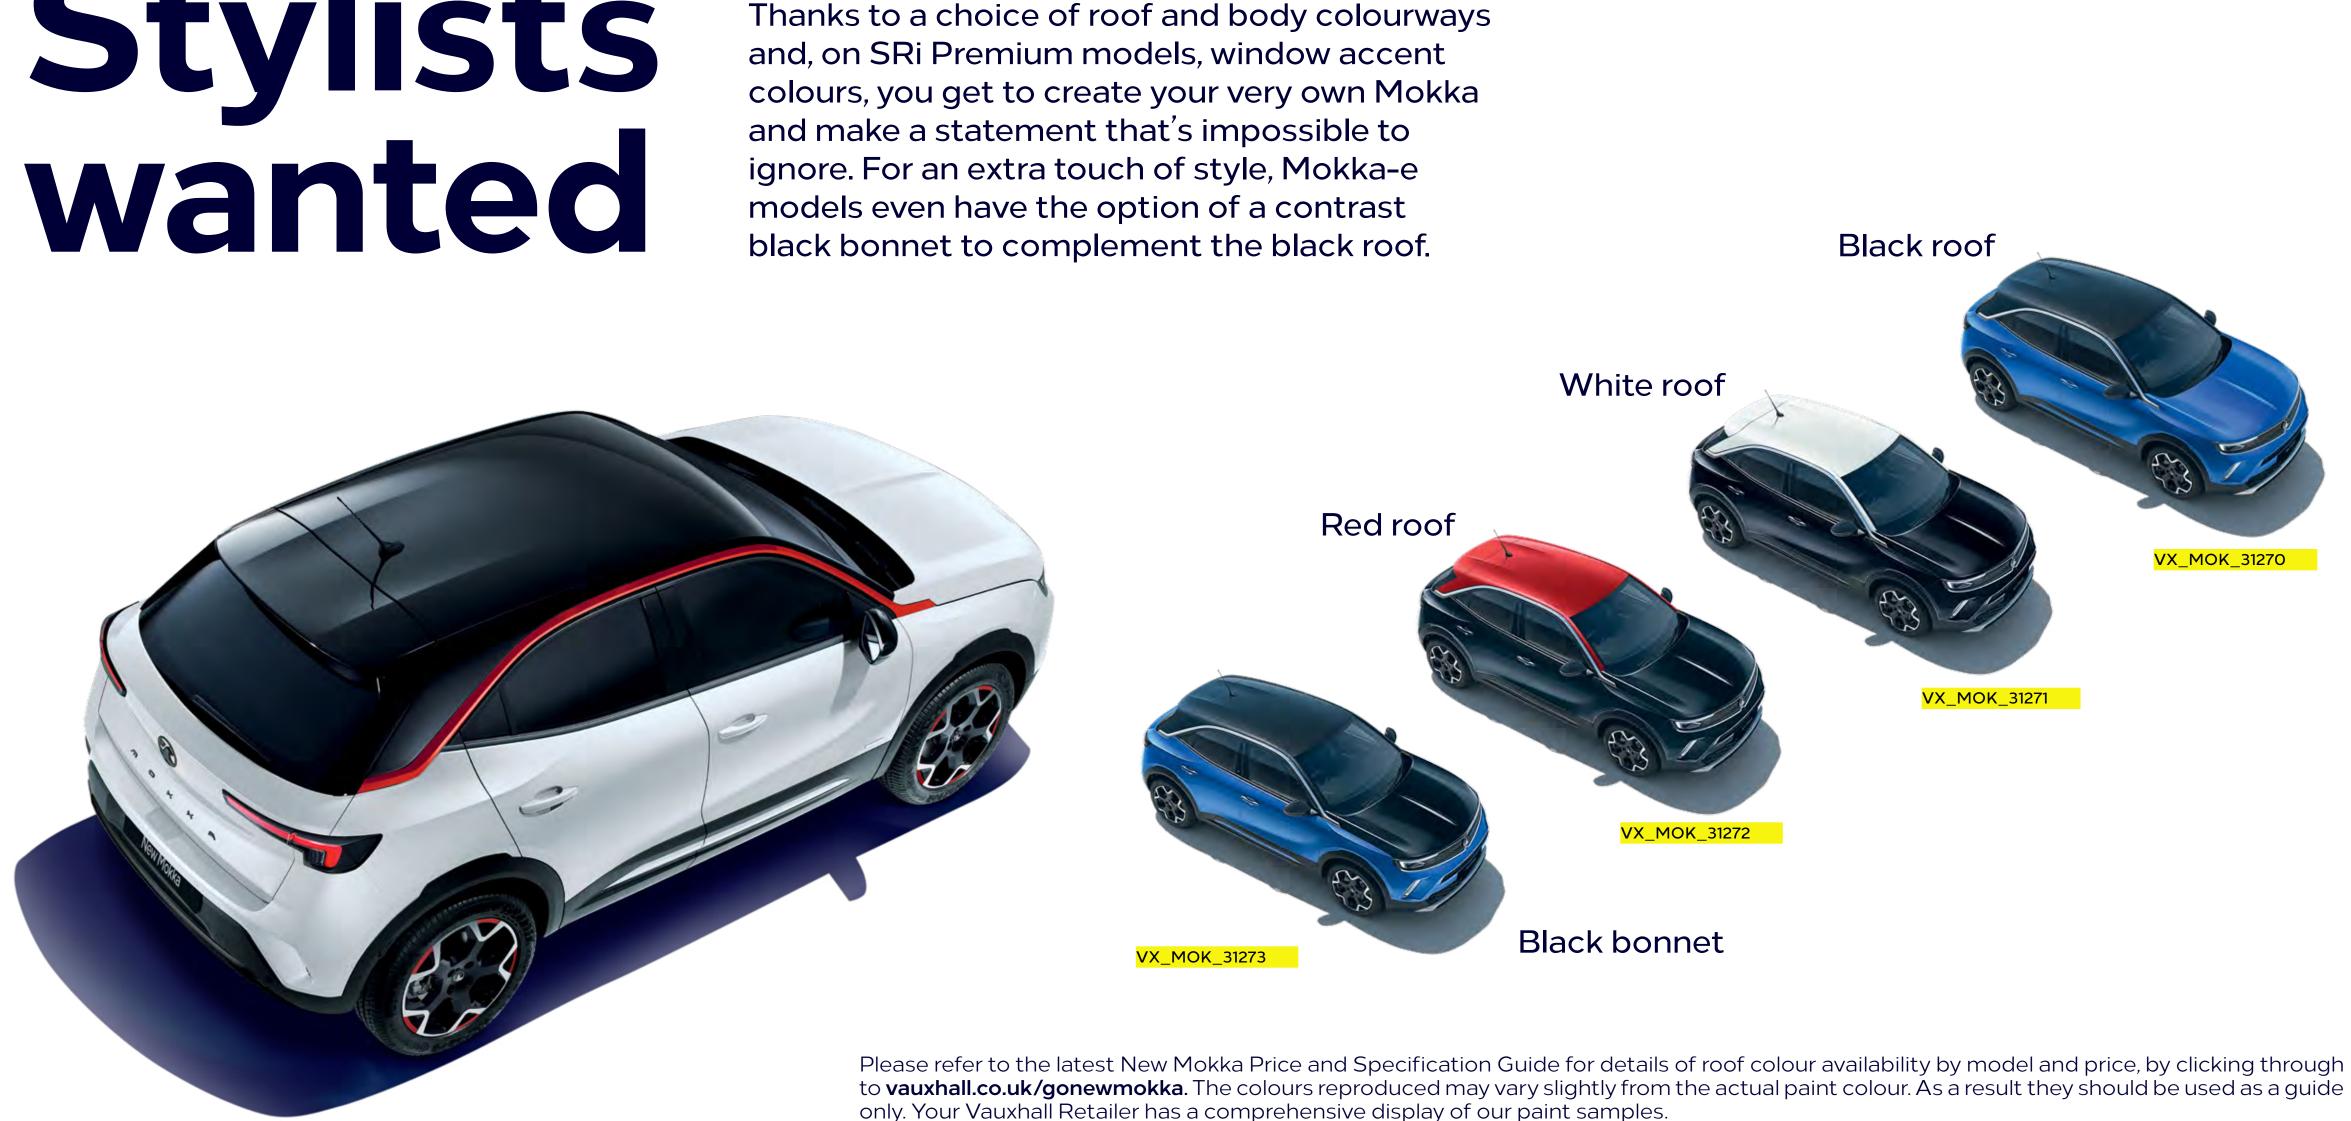

# Stylists wanted

VX\_MOK\_31210

Follow this flowing shape to the rear and you'll notice enhanced LED tail lights that look good from any angle.

Thanks to a choice of roof and body colourways and, on SRi Premium models, window accent colours, you can create your very own Mokka.