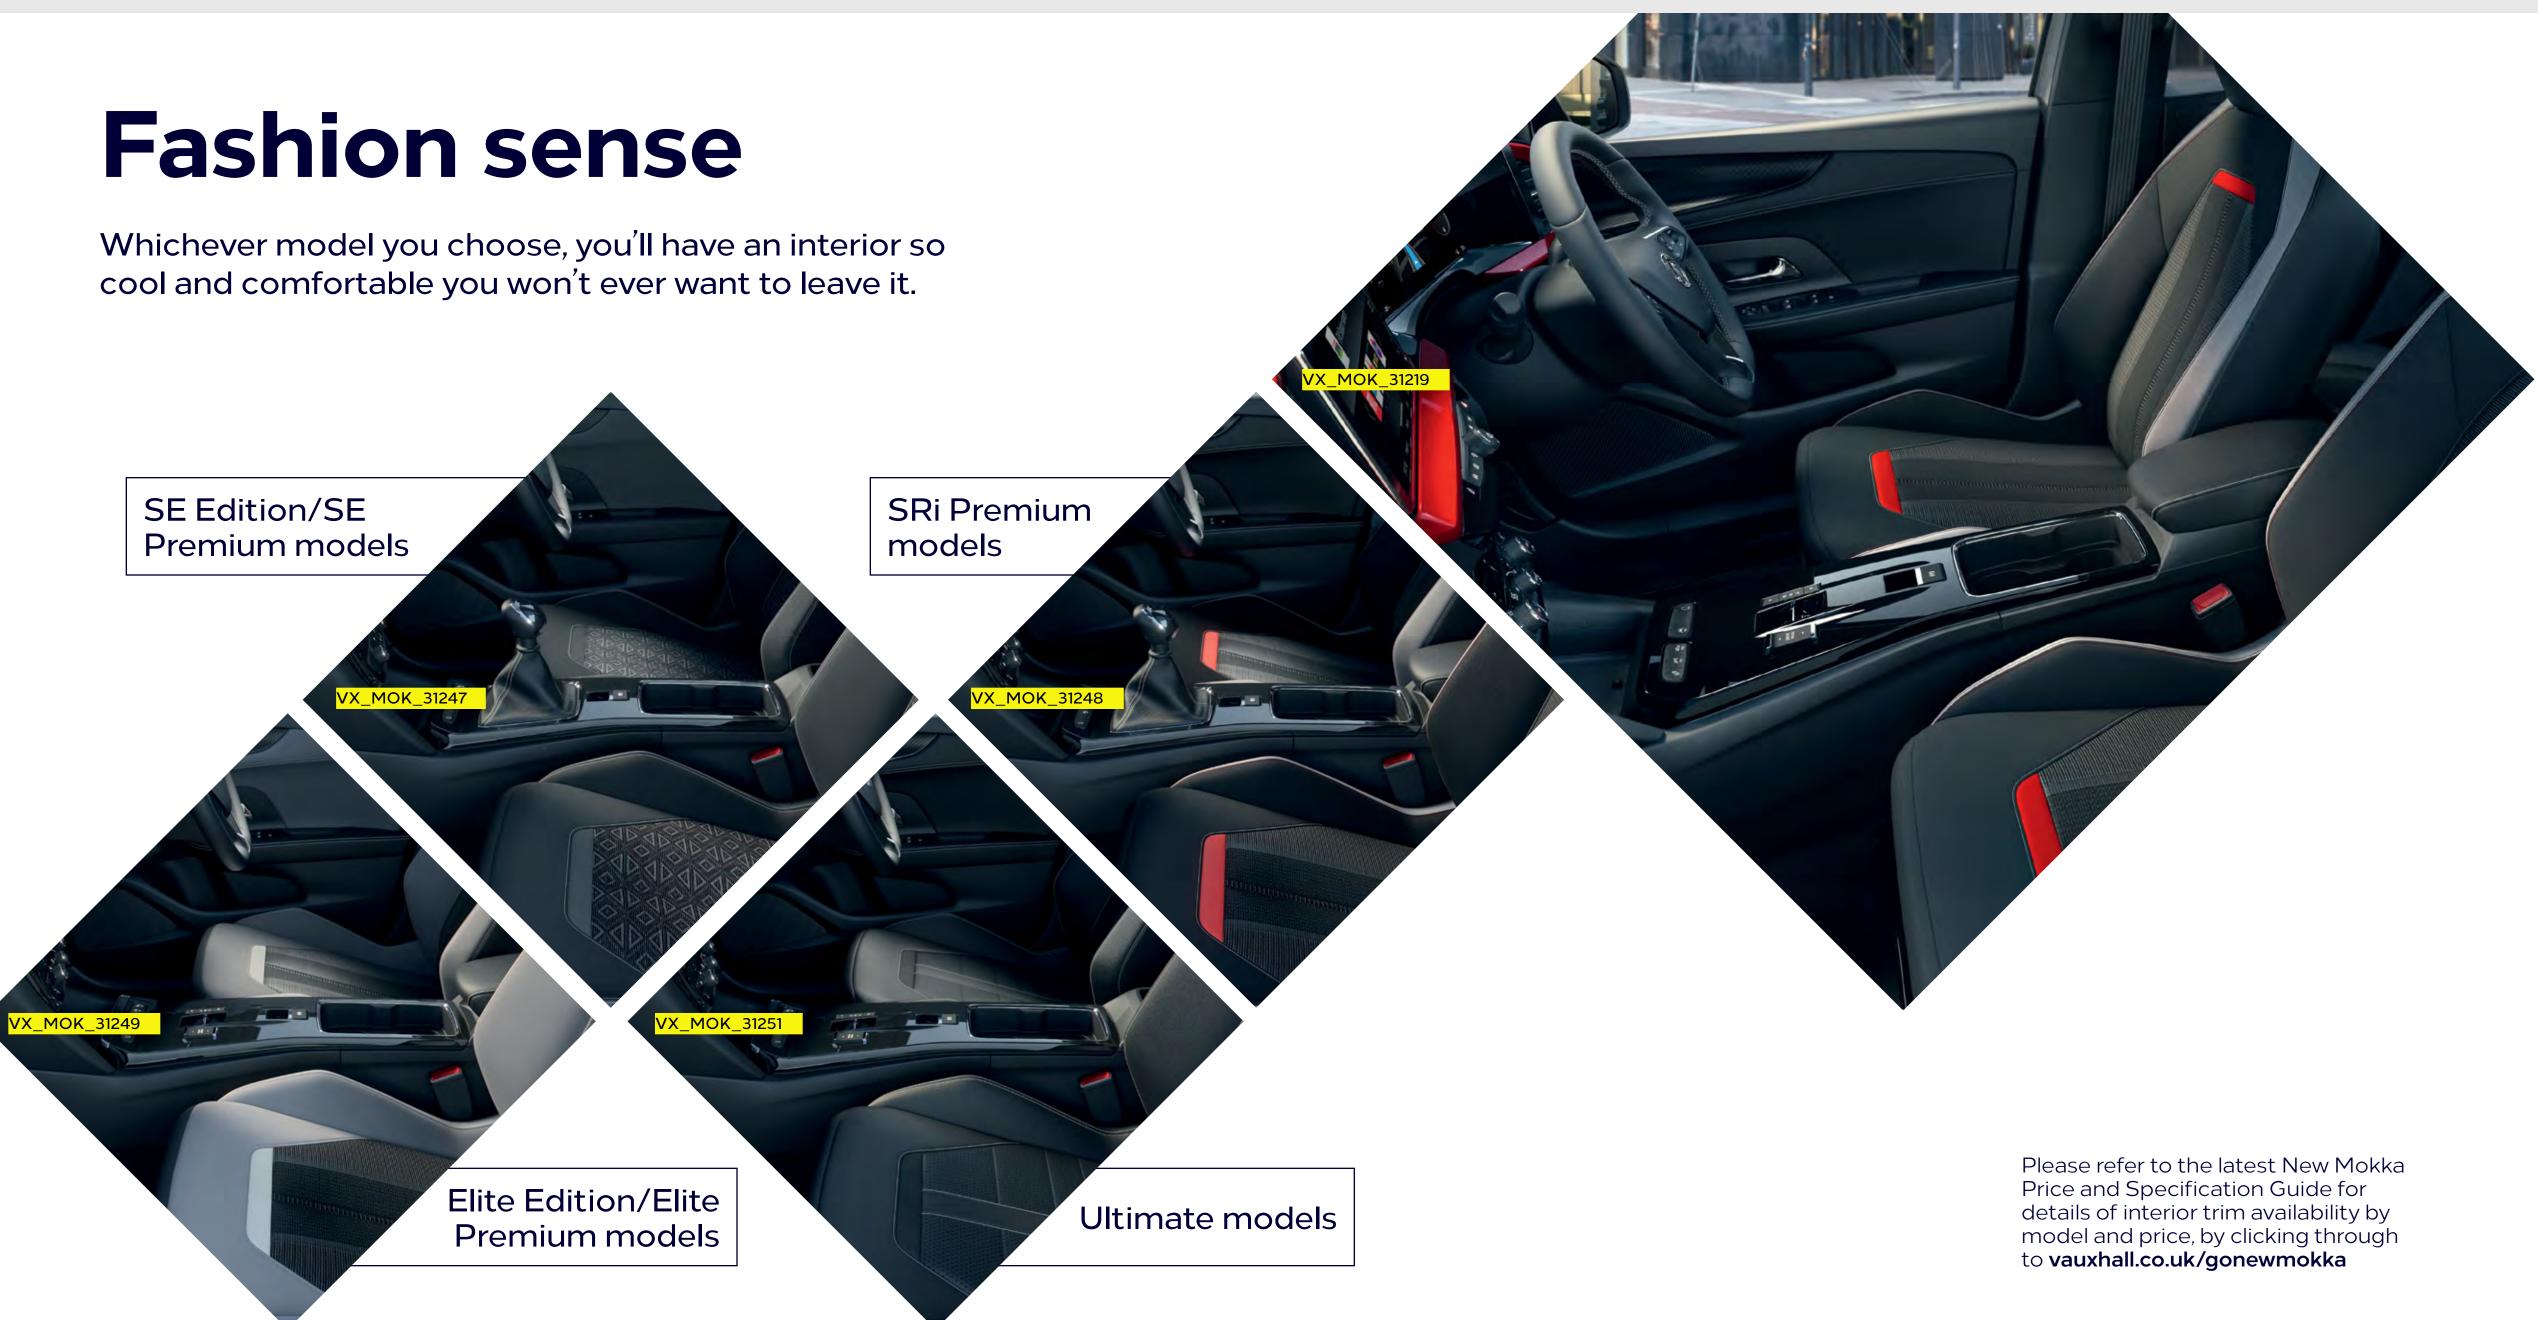

## Your personal space

All-new Mokka's interior breaks the mould with a new level of style. The SRi Premium model, for example, brings subtle red accents from the exterior through to the interior design. But it's not just about the looks, it's about the way it feels. With features available such as electronic climate control and a leather interior with heated front seats and a driver massage facility, there's no doubt you'll arrive feeling relaxed and refreshed.

## **Comfort is key**

Mokka's interior is designed to keep you feeling good.

The seats have been completely redesigned for improved support and comfort, while climate control maintains the ideal cabin temperature all year round.