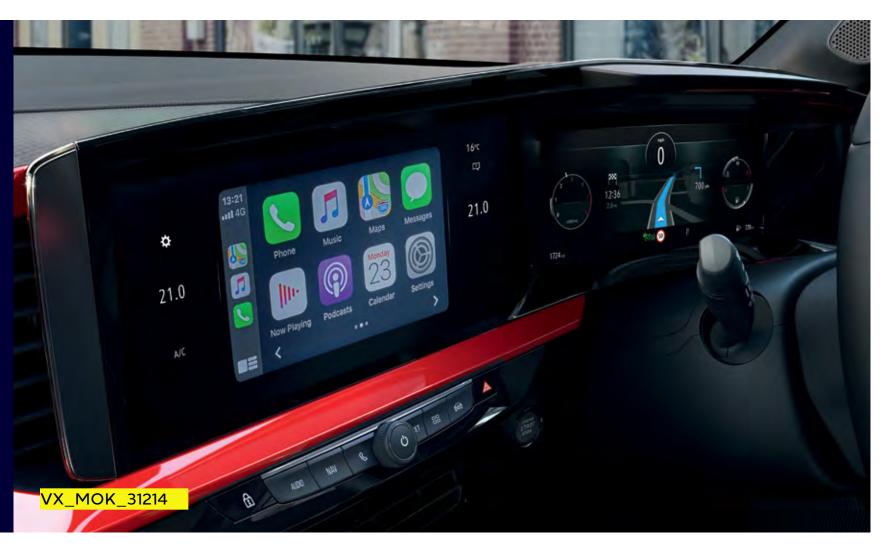

## Infotainment...

All-new Mokka offers a choice of infotainment systems to keep you entertained and connected. All models get the latest DAB digital radio technology, plus full Bluetooth<sup>®</sup> and USB connectivity. Not to mention smartphone projection systems compatible with Apple CarPlay and Android Auto<sup>™</sup>.

## **Smartphone projection**

Mokka features Bluetooth<sup>®</sup> connectivity and a USB connection. You can also connect your smartphone using Apple CarPlay or Android Auto<sup>™</sup> and project the screen onto the Multimedia display. So you've got simple access to your phone, music and apps, complete with voice control.

## **Multimedia systems**

A multimedia infotainment system comes as standard in every model, featuring up to a 10-inch colour touchscreen and full smartphone integration.\* Most models are equipped with satellite navigation which includes live navigational assistance through the Vauxhall Connect system.