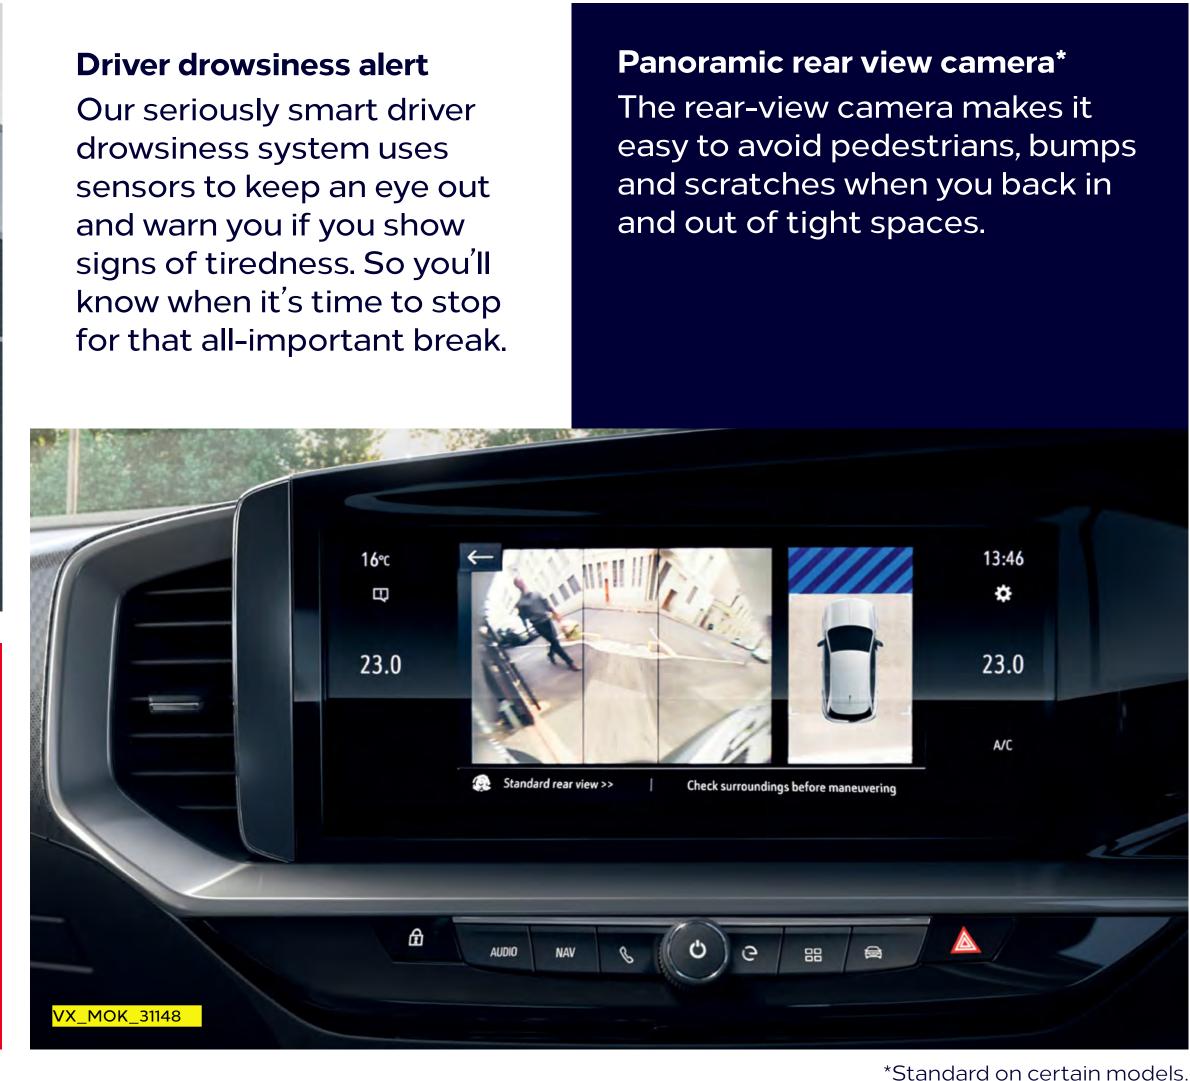

## lt's got your back. And front. And side.

Glare-free LED® Matrix headlights\* aren't the only feature that lead the way. The front camera system acts as a second pair of eyes to keep you safe. Adaptive cruise control frees you from the monotony of motorway driving. When you're parking, the rear-view camera\* takes away the guesswork, and advanced park assist\* even takes the wheel – steering you into tricky spaces with total precision.

#### **Keyless entry and start\***

Keyless entry is activated as you approach. The doors unlock automatically and the engine is turned on via the start button. No ignition hunting. No fuss.

drowsiness system uses and warn you if you show know when it's time to stop