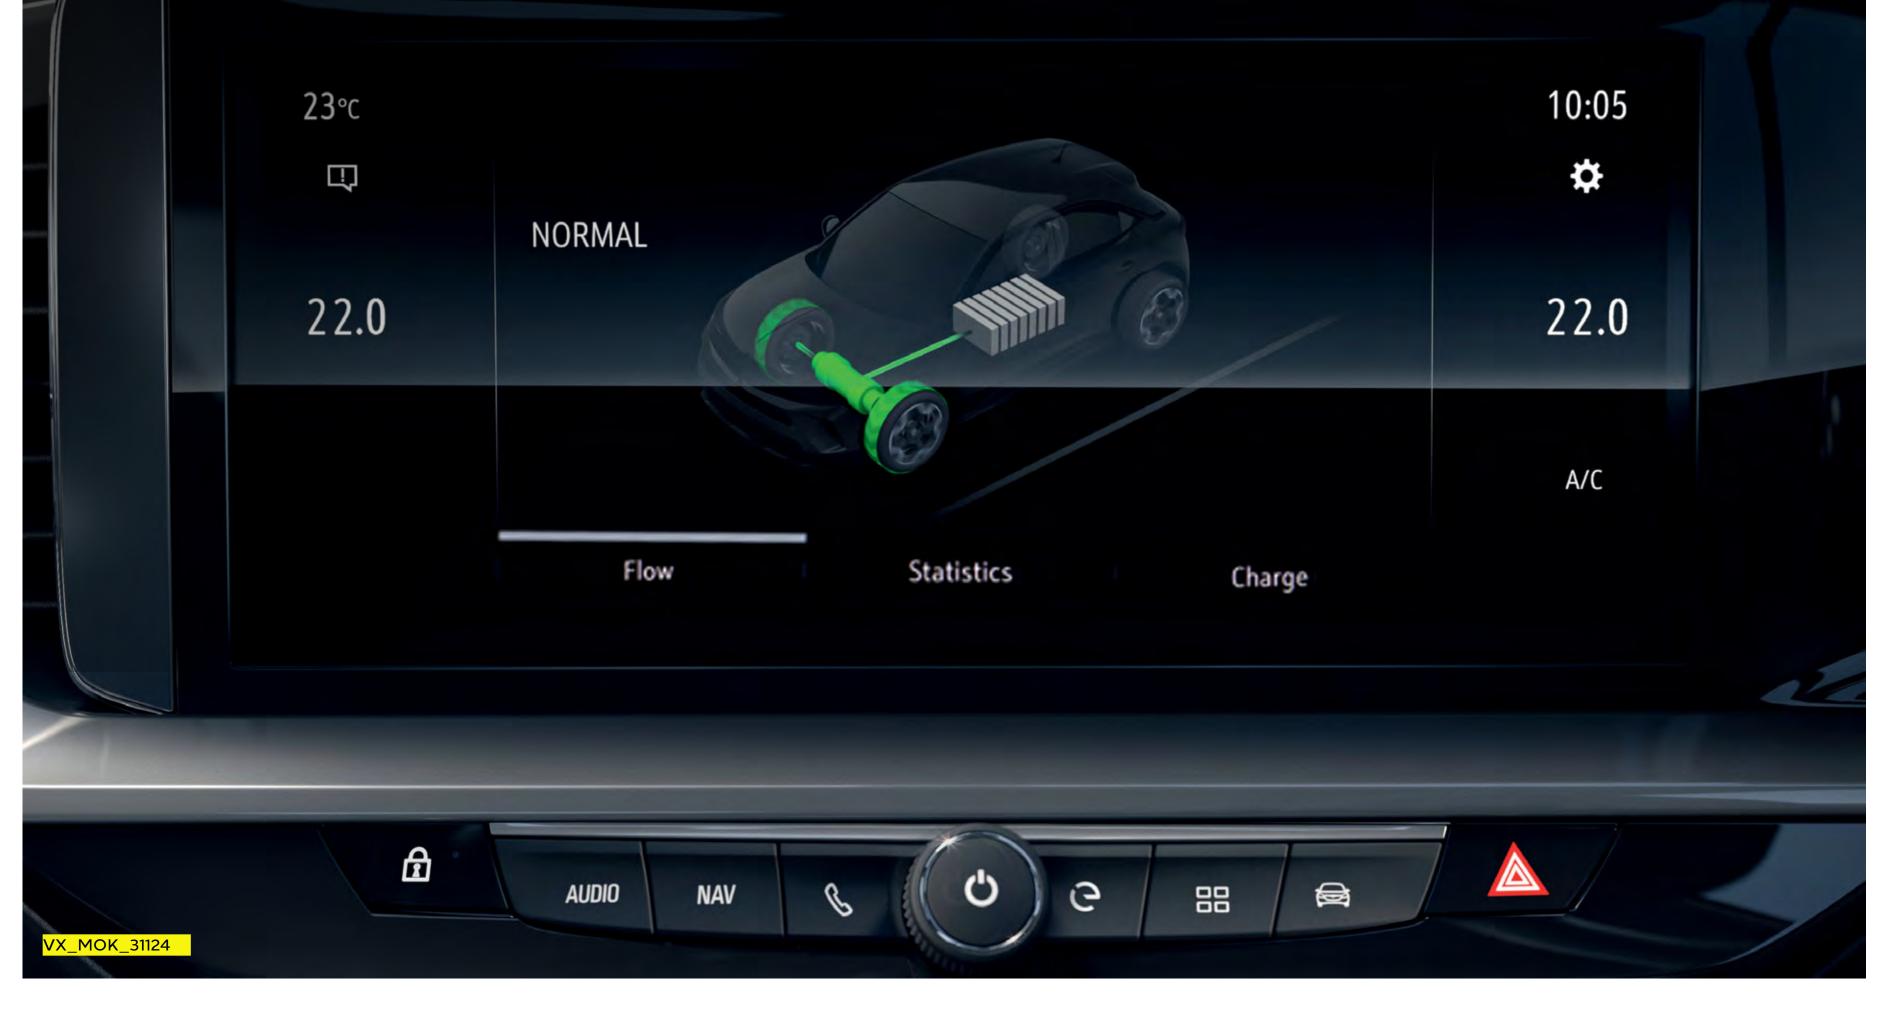

## Dynamic driving experience

The all-electric Mokka-e delivers instant power and torque when you need it, gliding from 0–60mph in just 9.2 seconds. What's more, you get a choice of driving modes, depending on your mood and the driving conditions. Sport mode takes the fun ever further, while Eco mode will help to boost your range.

## Range management

You can get more from each charge with a few simple tips. A gentler driving style and reduced vehicle load will increase your range, as will avoiding difficult road conditions and the need for climate control. Using braking mode more often will also help increase your range.

## Keep up to date

Get all the latest charging information, keep an eye on your range and check out your stats so you can see how efficiently you are driving.