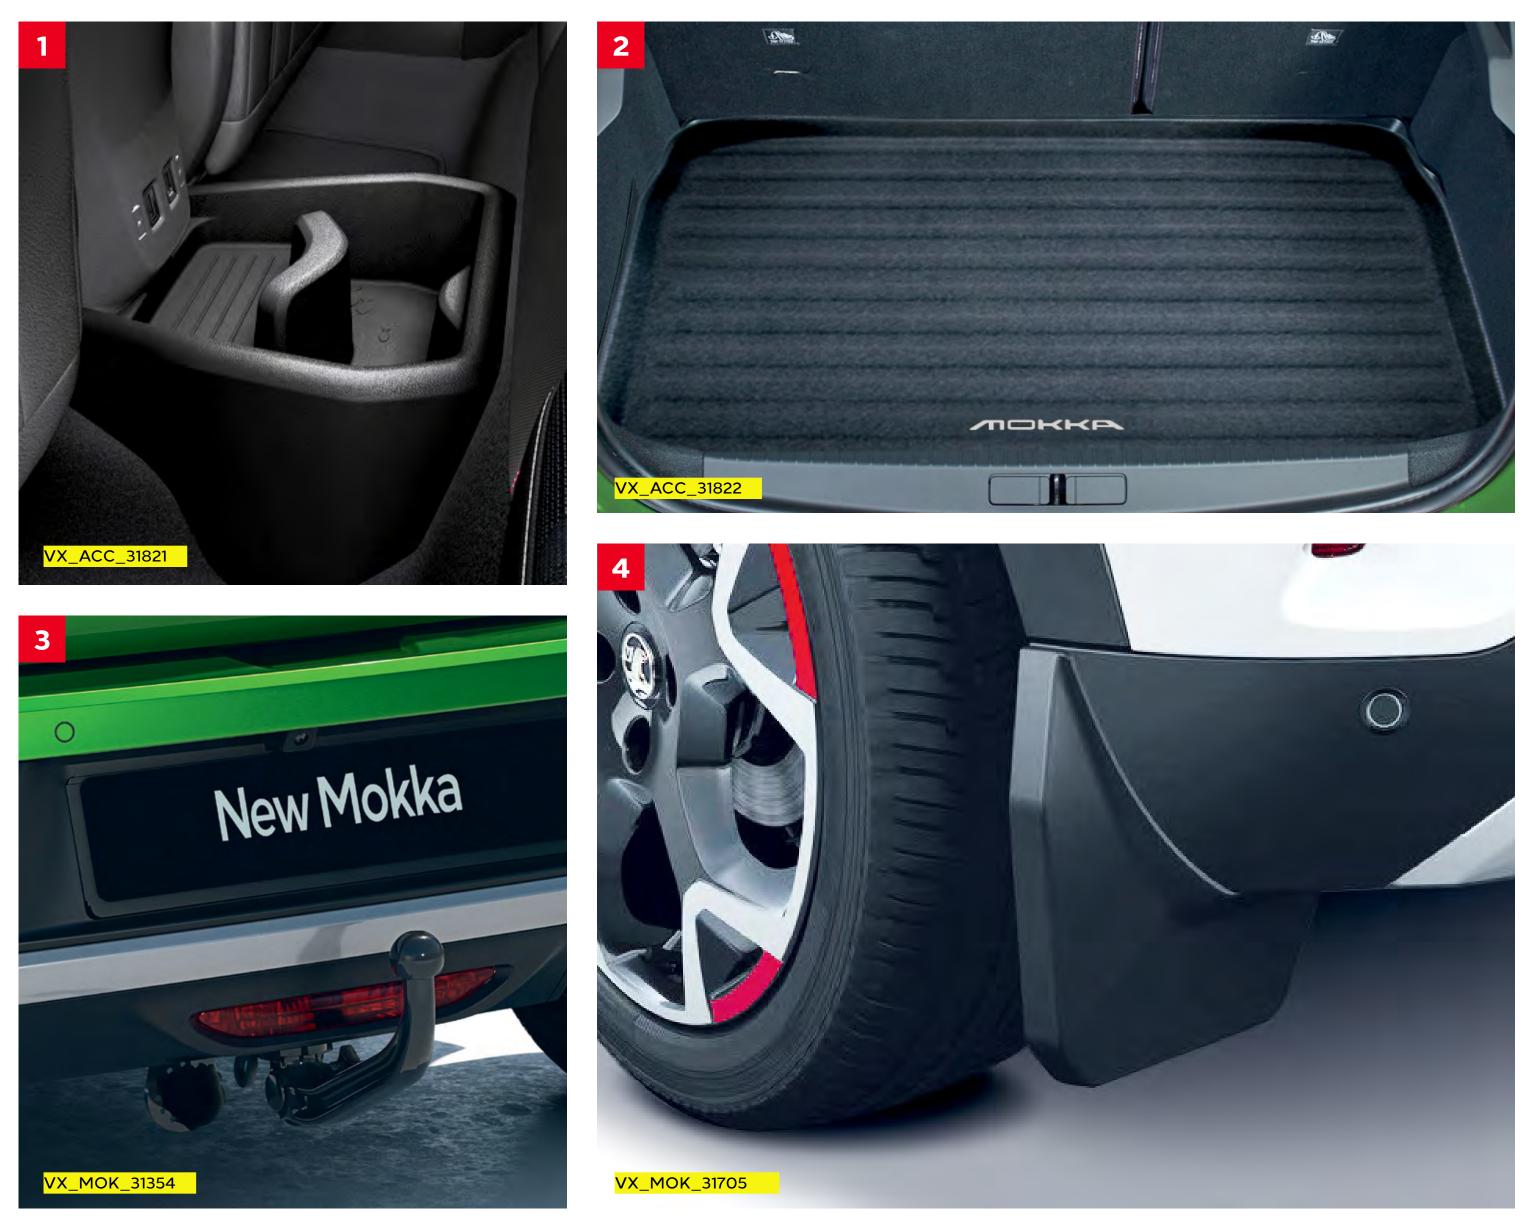

## **1. Cup holder organiser**

Taking a refreshment break? A cup holder is a must, and this one fits neatly in between your rear seats.

## 2. Reversible boot liner

Protect your all-important load area from wear and tear with our reversible liner. Carpet one side, vinyl the other.

## 3. Towbar\*

Tow trailers, boats, caravans and a whole host of other equipment with our handy towbar. It's quick to fit and easy to remove without the need for tools and comes fitted with a key-operated anti-theft system.

## 4. Splash guards

Protect your precious bodywork from adverse weather and road debris with our specially made splash guards.