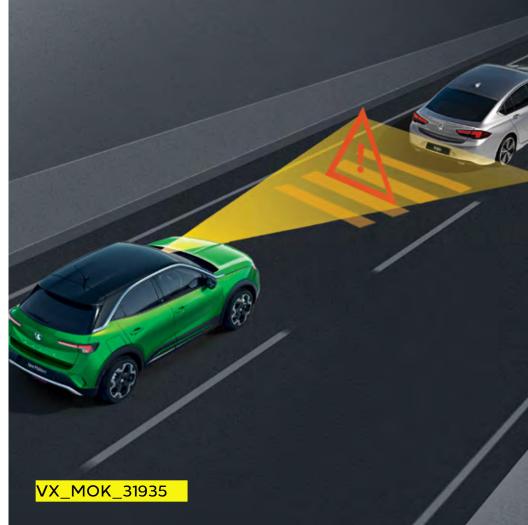

## **Forward collision alert**

Slow or stationary car upfront? Forward collision spots it and lets you know immediately, giving you plenty of warning time to hit the brakes.