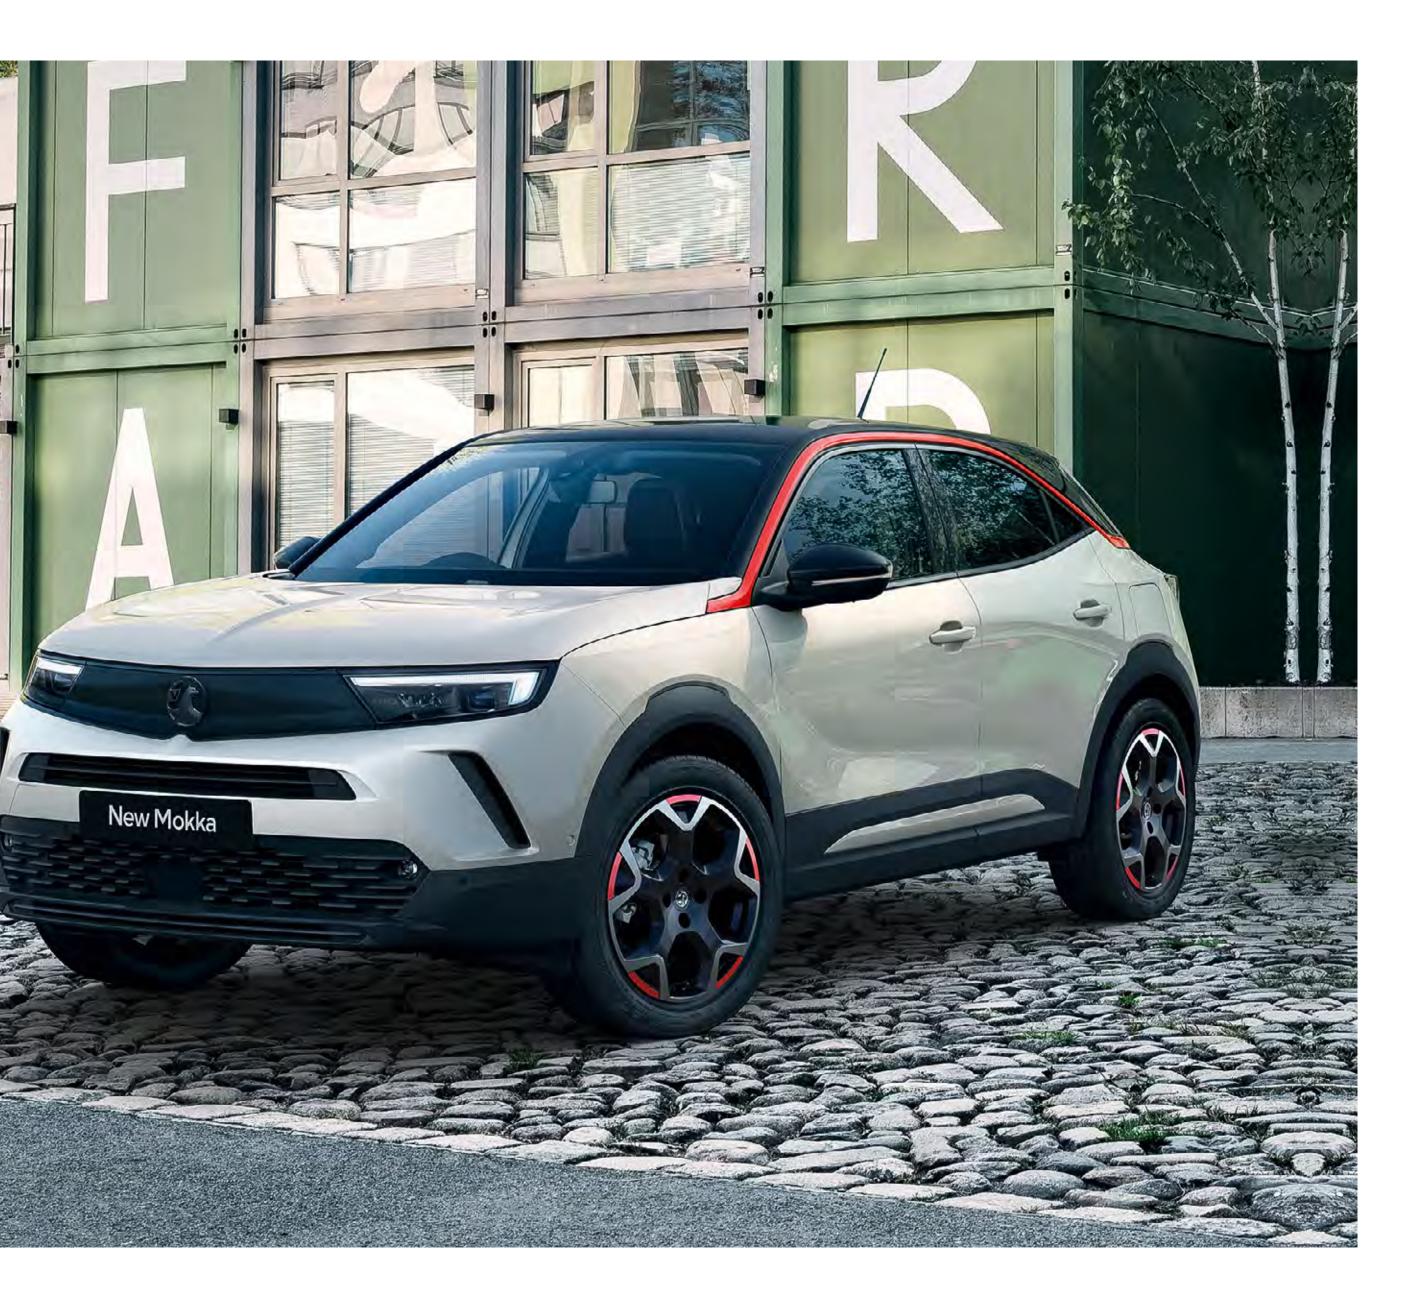

# The shape of things to come

With its revolutionary design, the new Mokka looks like no other compact SUV. The unique vizor front grille sweeps around the LED headlights to give a muscular yet beautifully proportioned shape. Distinctive alloy wheels complete this dynamic new look.

VX\_MOK\_31210

Follow this flowing shape to the rear and you'll notice enhanced LED tail lights that look good from any angle.

Thanks to a choice of roof and body colourways and, on SRi Premium models, window accent colours, you can create your very own Mokka.

## Your personal space

All-new Mokka's interior breaks the mould with a new level of style. The SRi Premium model, for example, brings subtle red accents from the exterior through to the interior design. But it's not just about the looks, it's about the way it feels. With features available such as electronic climate control and a leather interior with heated front seats and a driver massage facility, there's no doubt you'll arrive feeling relaxed and refreshed.