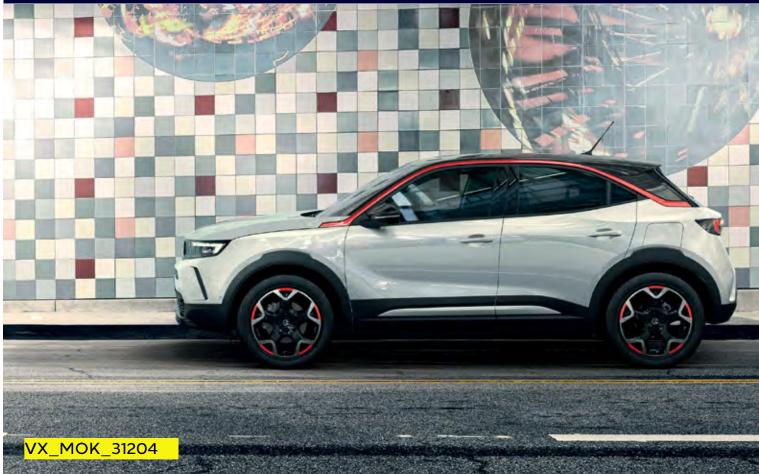

# The shape of things to come

With its revolutionary design, the new Mokka looks like no other compact SUV. The unique vizor front grille sweeps around the LED headlights to give a muscular yet beautifully proportioned shape. Distinctive alloy wheels complete this dynamic new look.

VX\_MOK\_31210

Follow this flowing shape to the rear and you'll notice enhanced LED tail lights that look good from any angle.

Thanks to a choice of roof and body colourways and, on SRi Premium models, window accent colours, you can create your very own Mokka.