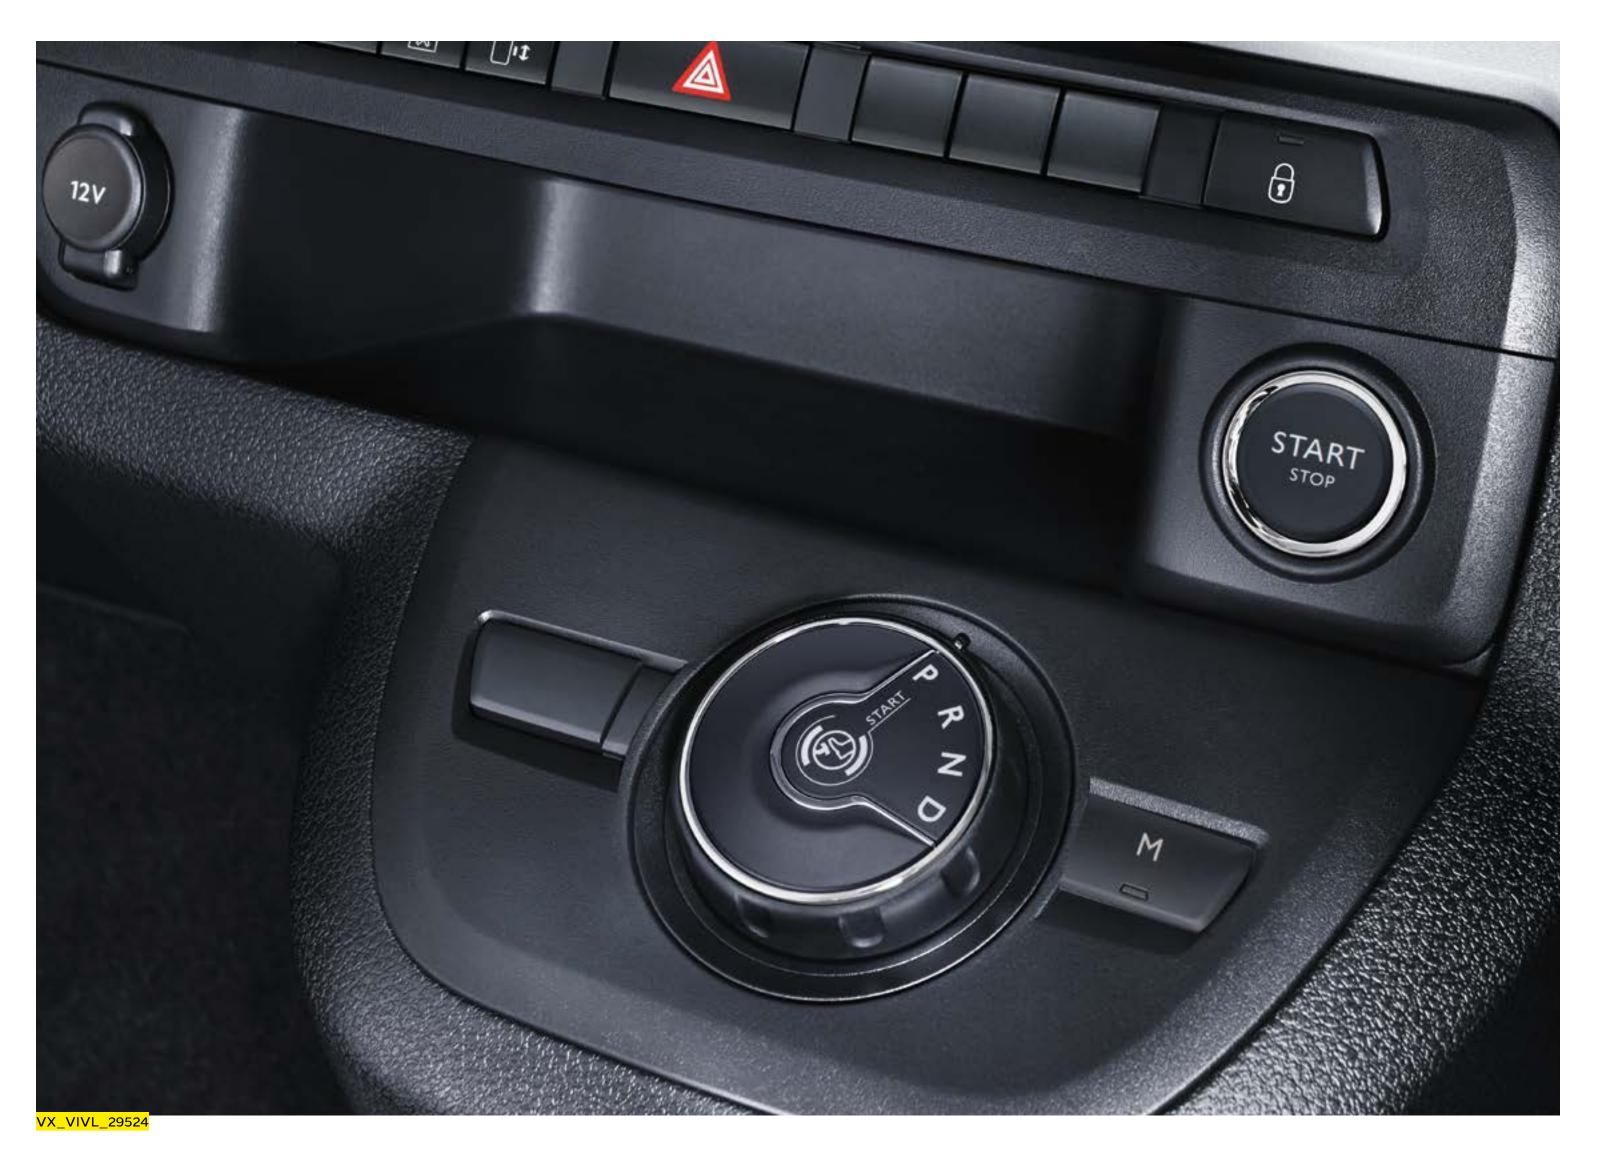

# DRIVER ASSISTANCE

Make your daily drive a doddle with Vivaro Life's range of state-of-the-art driver assistance and safety features. Best of all, you'll get a whole host as standard on the Vivaro Life Elite, including keyless open and start, automatic headlights and blind spot alert.

## IN CONTROL AND OUT OF HARM'S WAY

- **1. Keyless Open and Start:** Just get in and go without needing to locate your car keys as long as they're in your pocket, bag or somewhere close.
- **2. Smart Beam:** Switches the headlamps between high beam and dipped beam automatically to avoid blinding other drivers.
- **3. Head-Up Display:** See vital info such as speed and cruise control data projected in the driver's line of sight on the Head-Up Display.
- **4. Rear-view Camera:** Gives you a helping hand with a top-view image of the area around the car via the 180° Panoramic Rear-View Camera to make parking as simple as possible.
- **5. Blind Spot Alert:** Uses sensors and a visual projection on the wing mirrors, alerting the driver of vehicles in the car's blind spot to prevent accidents in overtaking situations.