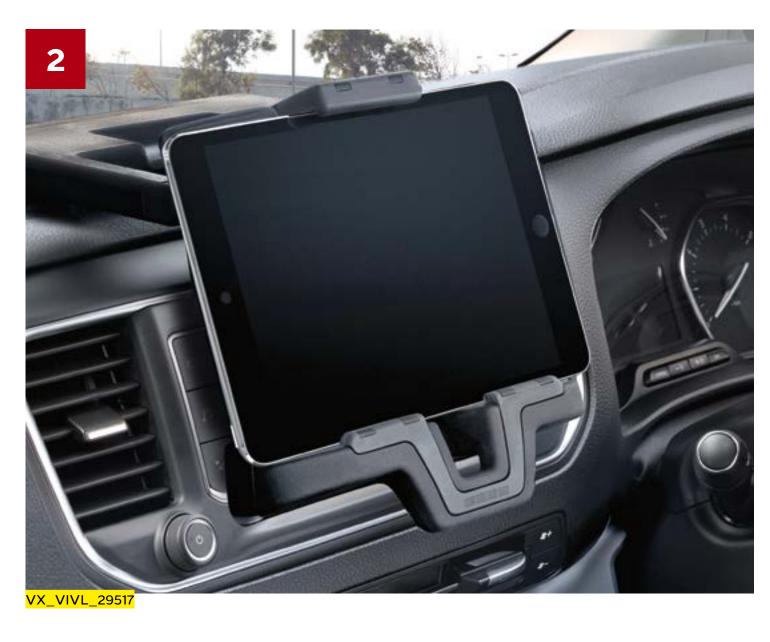

### VX\_VIVL\_29490.jpg

7-seater with single seats in the second-row for enhanced lounge-like comfort in the rear.
A fold-away table is also optional.

- 1. Dashboard Storage: Whether you need to store snacks, bottles, stationery or other everyday items, take advantage of an upper glovebox (which can be illuminated and chilled) and a lower shelf with 12v power aux-in and USB sockets, plus numerous other interior storage compartments.
- 2. Tablet & Phone Holder: Keep your smartphone and tablet in view and handily fixed in position with secure dashboardmounted holders, also with USB charging.
- 3. Computer Charging: Stay plugged in and charged-up on the go with USB capability in the front for driver and passenger, and a useful 12v power socket front and rear plus a useful 220v socket for the second-row.
- **4. Cup Holders:** With storage for 1.5l bottles in the front door pockets, and handy cup holders in the seat-back tables, staying hydrated has never been easier.