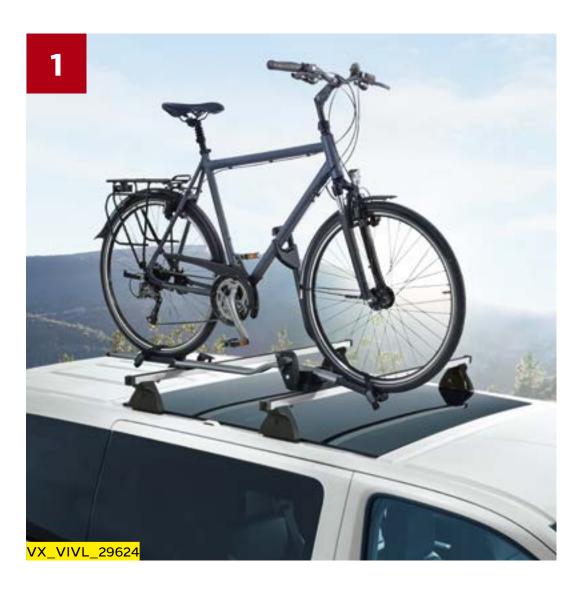

- 1. Bike Carrier: Single aluminium bike carriers can be easily attached to roof bars to carry one bike each. Easily secured in place with detachable adjustable straps for quick and easy loading and unloading of bikes.
- 2. Wind Deflectors: Equip the front doors of the Vivaro Life with a set of two wind deflectors. Transparent, designed to clip into place, and make driving in rainy conditions with the window open easy.