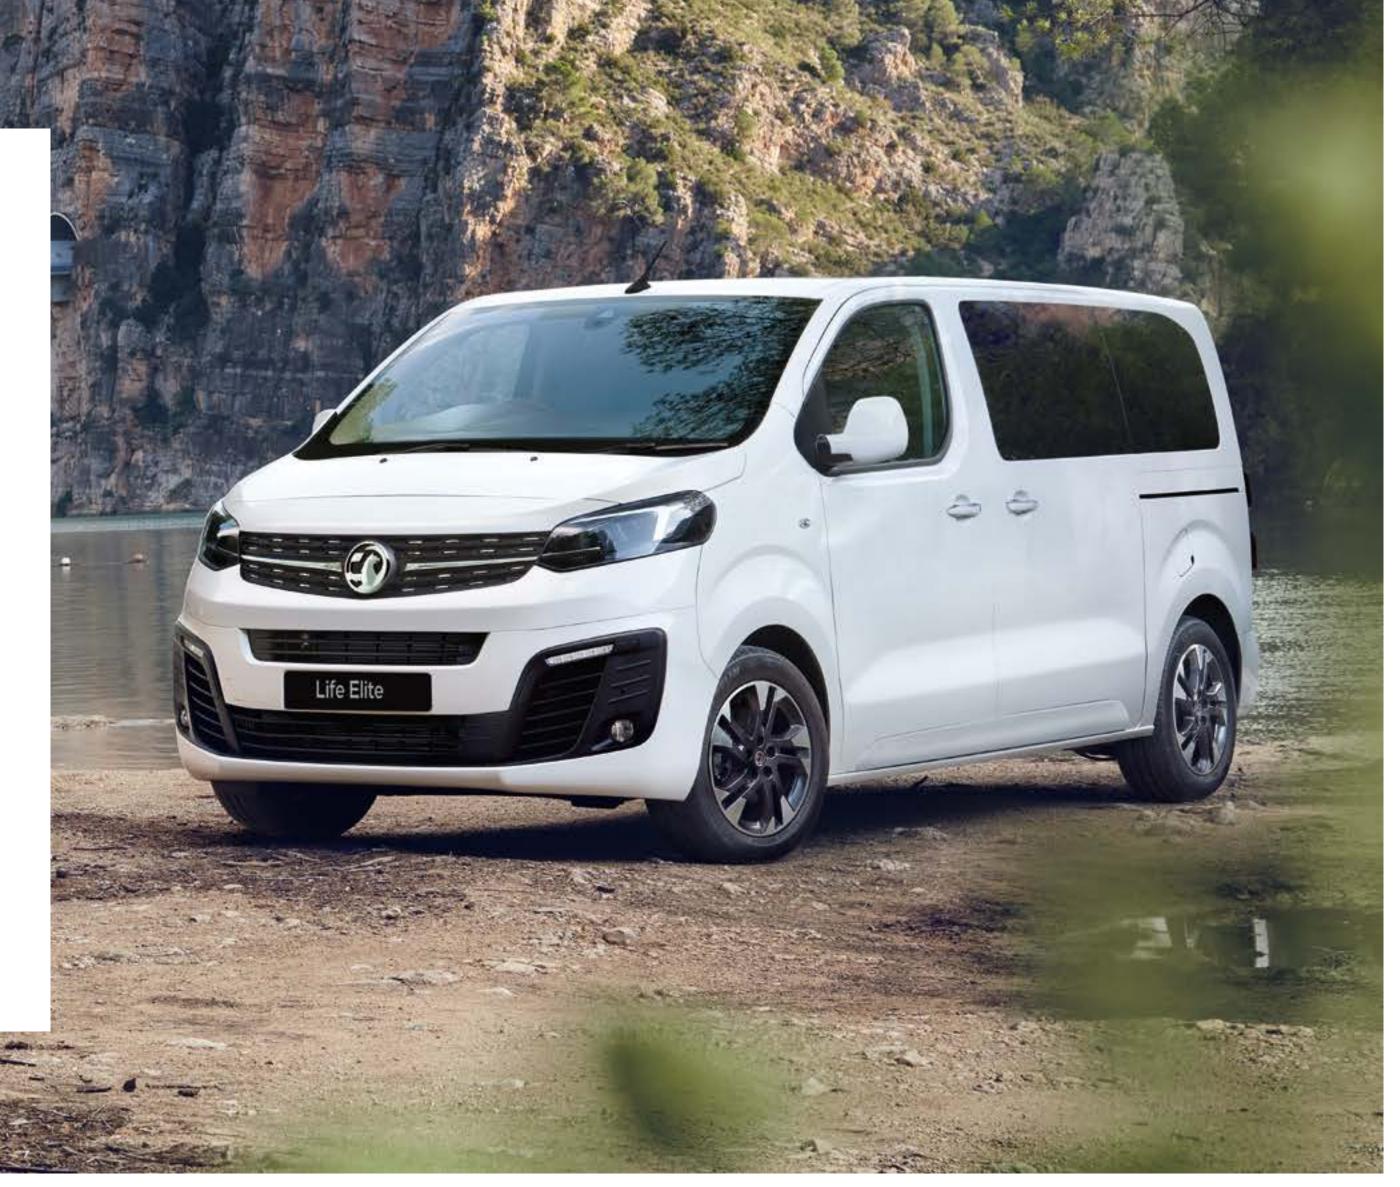

### **VIVARO LIFE ELITE**

Your go-anywhere family car that's packed with luxury features the whole family will love. Not to mention flexible seating for up to eight plus all the driver assistance and safety features you need for safer, more comfortable driving.

# MAKE TRAVEL MORE FLEXIBLE

The Vivaro Life Elite can be as versatile as you like. Flexible seating for five comes as standard. If there's more of you to accommodate then you can extend that to eight by simply adding a third row of seats. Equally as flexible, and at no extra cost, so why not?