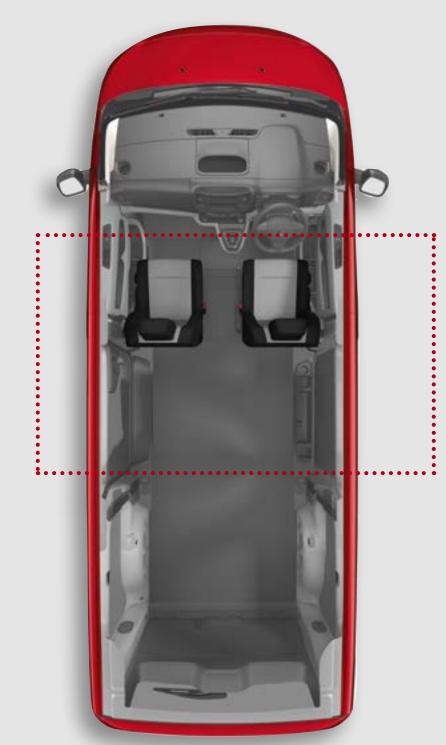

# FLEXIBLE SEATING

The Vivaro Life Edition comes with various seating configurations. In the front choose from an individual passenger seat or bench for two. The second-row option features a fixed three-seat bench giving you room for up to five passengers in total. If it's room for up to eight you need then the second and third-row option has it covered. There's a second-row bench with an individual fold and tumble single seat giving easy access to the third-row fixed bench seat.