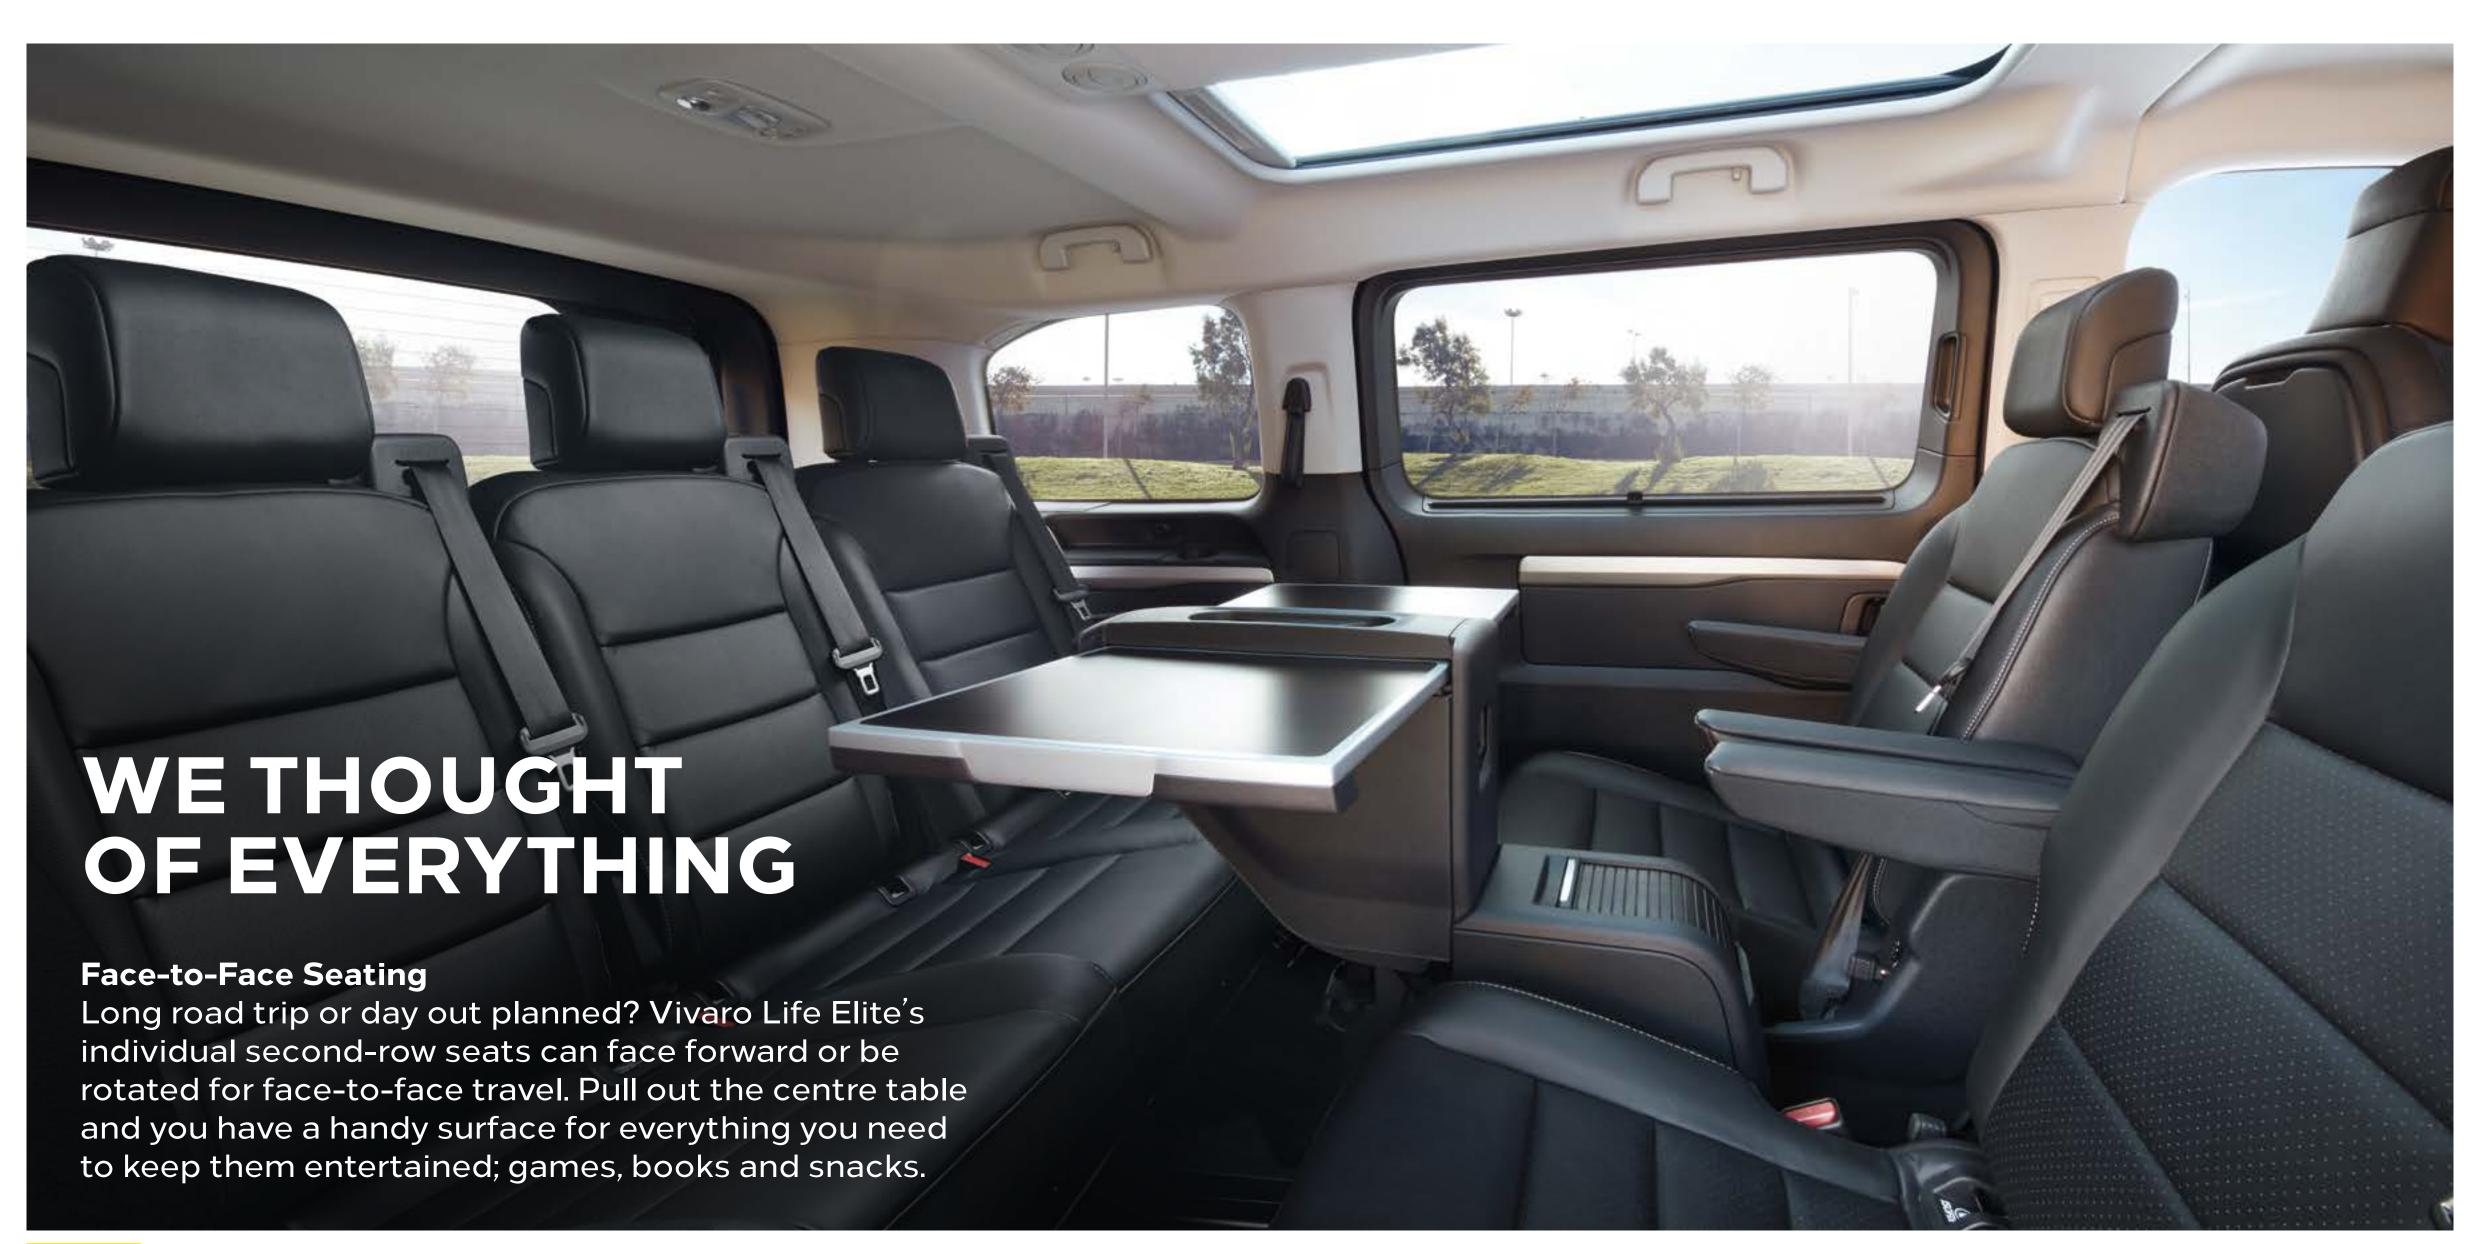

### VX\_VIVL\_29490.jpg

7-seater with single seats in the second-row for enhanced lounge-like comfort in the rear.
A fold-away table is also optional.

- 1. Dashboard Storage: Whether you need to store snacks, bottles, stationery or other everyday items, take advantage of an upper glovebox (which can be illuminated and chilled) and a lower shelf with 12v power aux-in and USB sockets, plus numerous other interior storage compartments.
- 2. Tablet & Phone Holder: Keep your smartphone and tablet in view and handily fixed in position with secure dashboardmounted holders, also with USB charging.
- 3. Computer Charging: Stay plugged in and charged-up on the go with USB capability in the front for driver and passenger, and a useful 12v power socket front and rear plus a useful 220v socket for the second-row.
- **4. Cup Holders:** With storage for 1.5l bottles in the front door pockets, and handy cup holders in the seat-back tables, staying hydrated has never been easier.