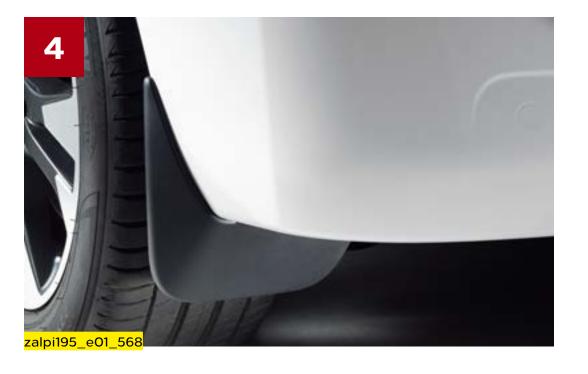

- 3. Roof carrier system: There's a range of Thule products available from roof boxes to bike carriers that are easily fitted to the cross bars of the base carrier system.
- **4. Splash guards:** The essential accessory designed to protect the lower bodywork against stone chips, grit and other road material.
- **5. Floor Mats:** Rubber or carpet mats, designed to be easily cleaned so you can keep the interior of your Vivaro Life looking sharp.