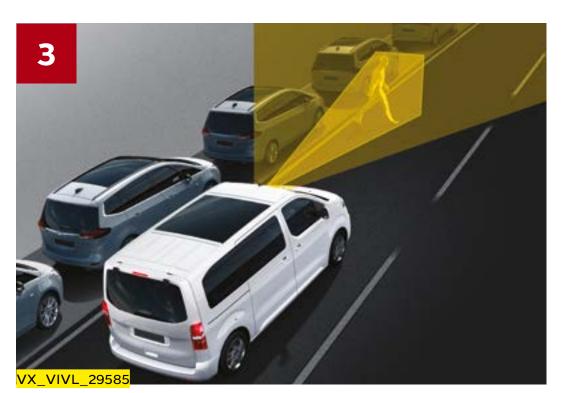

## IN CONTROL AND OUT OF HARM'S WAY

- **1. Keyless Open and Start:** Just get in and go without needing to locate your car keys as long as they're in your pocket, bag or somewhere close.
- **2. Smart Beam:** Switches the headlamps between high beam and dipped beam automatically to avoid blinding other drivers.
- **3. Head-Up Display:** See vital info such as speed and cruise control data projected in the driver's line of sight on the Head-Up Display.
- **4. Rear-view Camera:** Gives you a helping hand with a top-view image of the area around the car via the 180° Panoramic Rear-View Camera to make parking as simple as possible.
- **5. Blind Spot Alert:** Uses sensors and a visual projection on the wing mirrors, alerting the driver of vehicles in the car's blind spot to prevent accidents in overtaking situations.