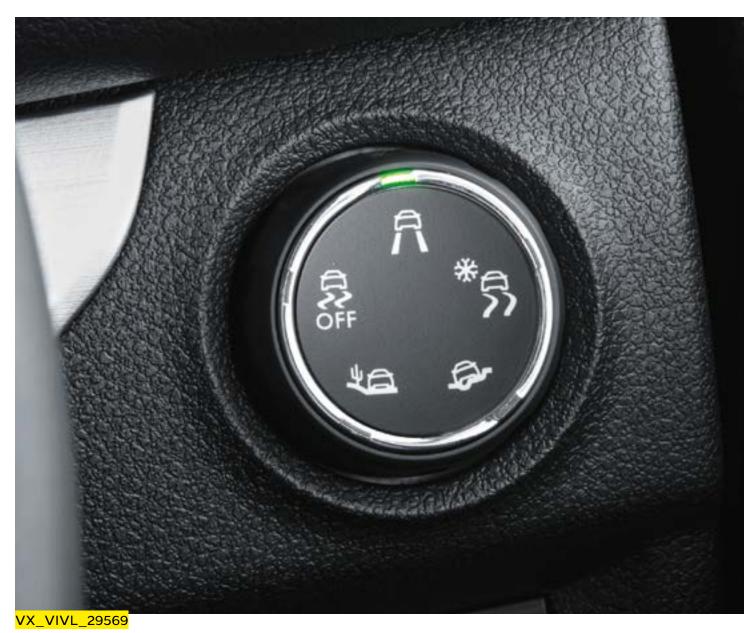

## IntelliGrip

The Vivaro Life's IntelliGrip system provides extra levels of traction on difficult surfaces such as mud, sand or snow.