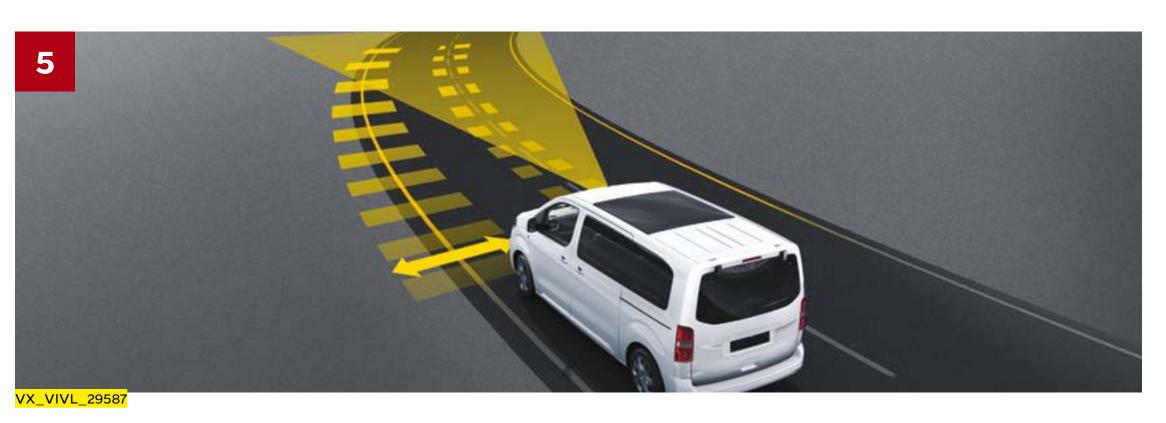

## LOOKING OUT FOR YOU

- 1. Driver Drowsiness Alert: Monitors the time you have been behind the wheel and analyses your driving patterns via the front camera and steering wheel movements to let you know when it's time to take a quick break.
- **2. Forward Collision Warning:** Scans the road ahead to alert the driver to the potential for a collision with vehicles or pedestrians.
- **3 Automatic Emergency Braking:** Takes action to avoid an accident, applying the brakes automatically in case of potential collision.
- **4. Speed Limit Adaptation:** Uses Speed Sign Recognition to analyse changes in the speed limit. With one push of the memory button, allow cruise control to adjust your speed accordingly.
- **5. Lane Departure Warning:** Recognises when the vehicle is at risk of drifting out of lane and alerts the driver via audio and visual cue.