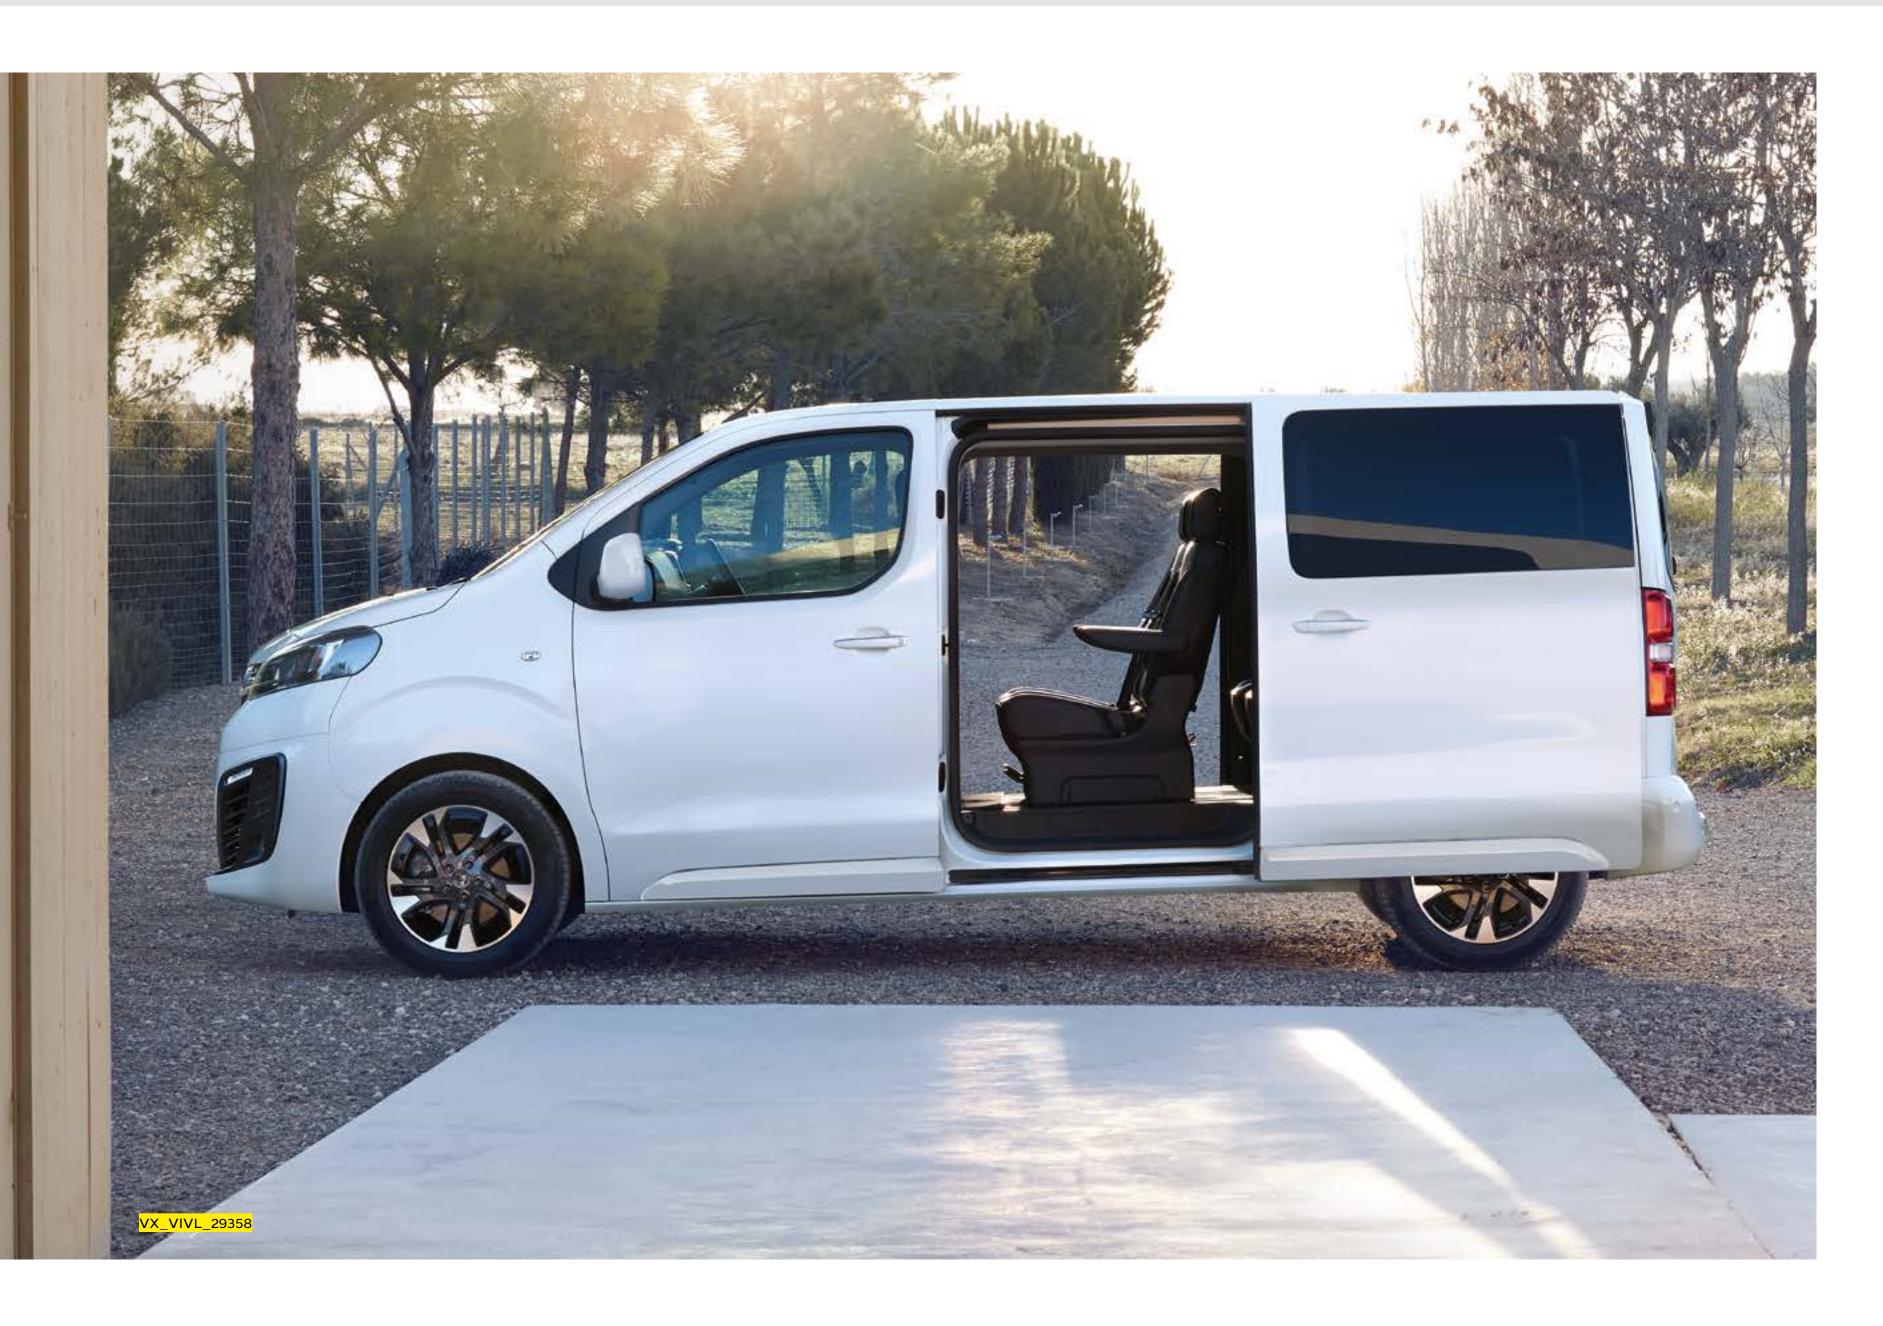

# NO FUSS. NO FAFF.

Meet all the clever features and practical solutions that help make your life a little easier.
Like dual electric sliding doors for getting in and out of the rear cabin, with intelligent sensors that give you hands-free access. A must-have for busy families and outdoor adventurers.

Opening Rear Window

A handy opening rear window

gives you guick and easy acces

gives you quick and easy access to your luggage space.