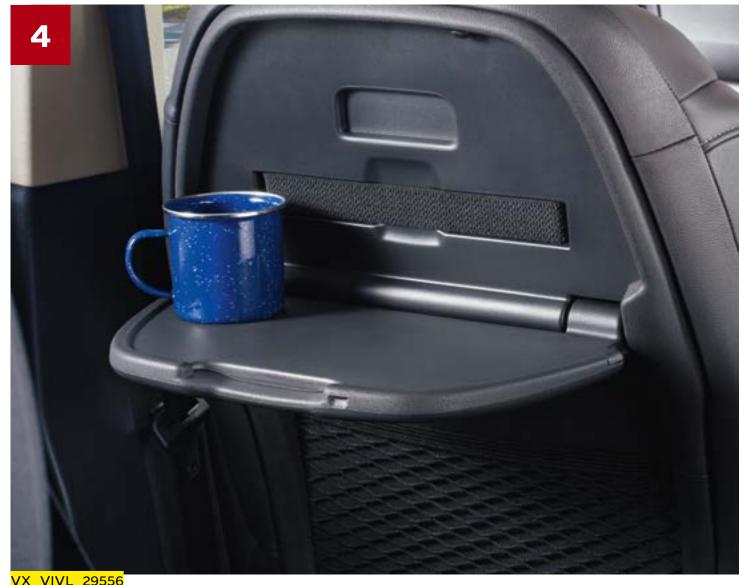

### VX\_VIVL\_29490.jpg

7-seater with single seats in the second-row for enhanced lounge-like comfort in the rear.
A fold-away table is also optional.

- 1. Dashboard Storage: Whether you need to store snacks, bottles, stationery or other everyday items, take advantage of an upper glovebox (which can be illuminated and chilled) and a lower shelf with 12v power aux-in and USB sockets, plus numerous other interior storage compartments.
- 2. Tablet & Phone Holder: Keep your smartphone and tablet in view and handily fixed in position with secure dashboardmounted holders, also with USB charging.
- 3. Computer Charging: Stay plugged in and charged-up on the go with USB capability in the front for driver and passenger, and a useful 12v power socket front and rear plus a useful 220v socket for the second-row.
- **4. Cup Holders:** With storage for 1.5l bottles in the front door pockets, and handy cup holders in the seat-back tables, staying hydrated has never been easier.