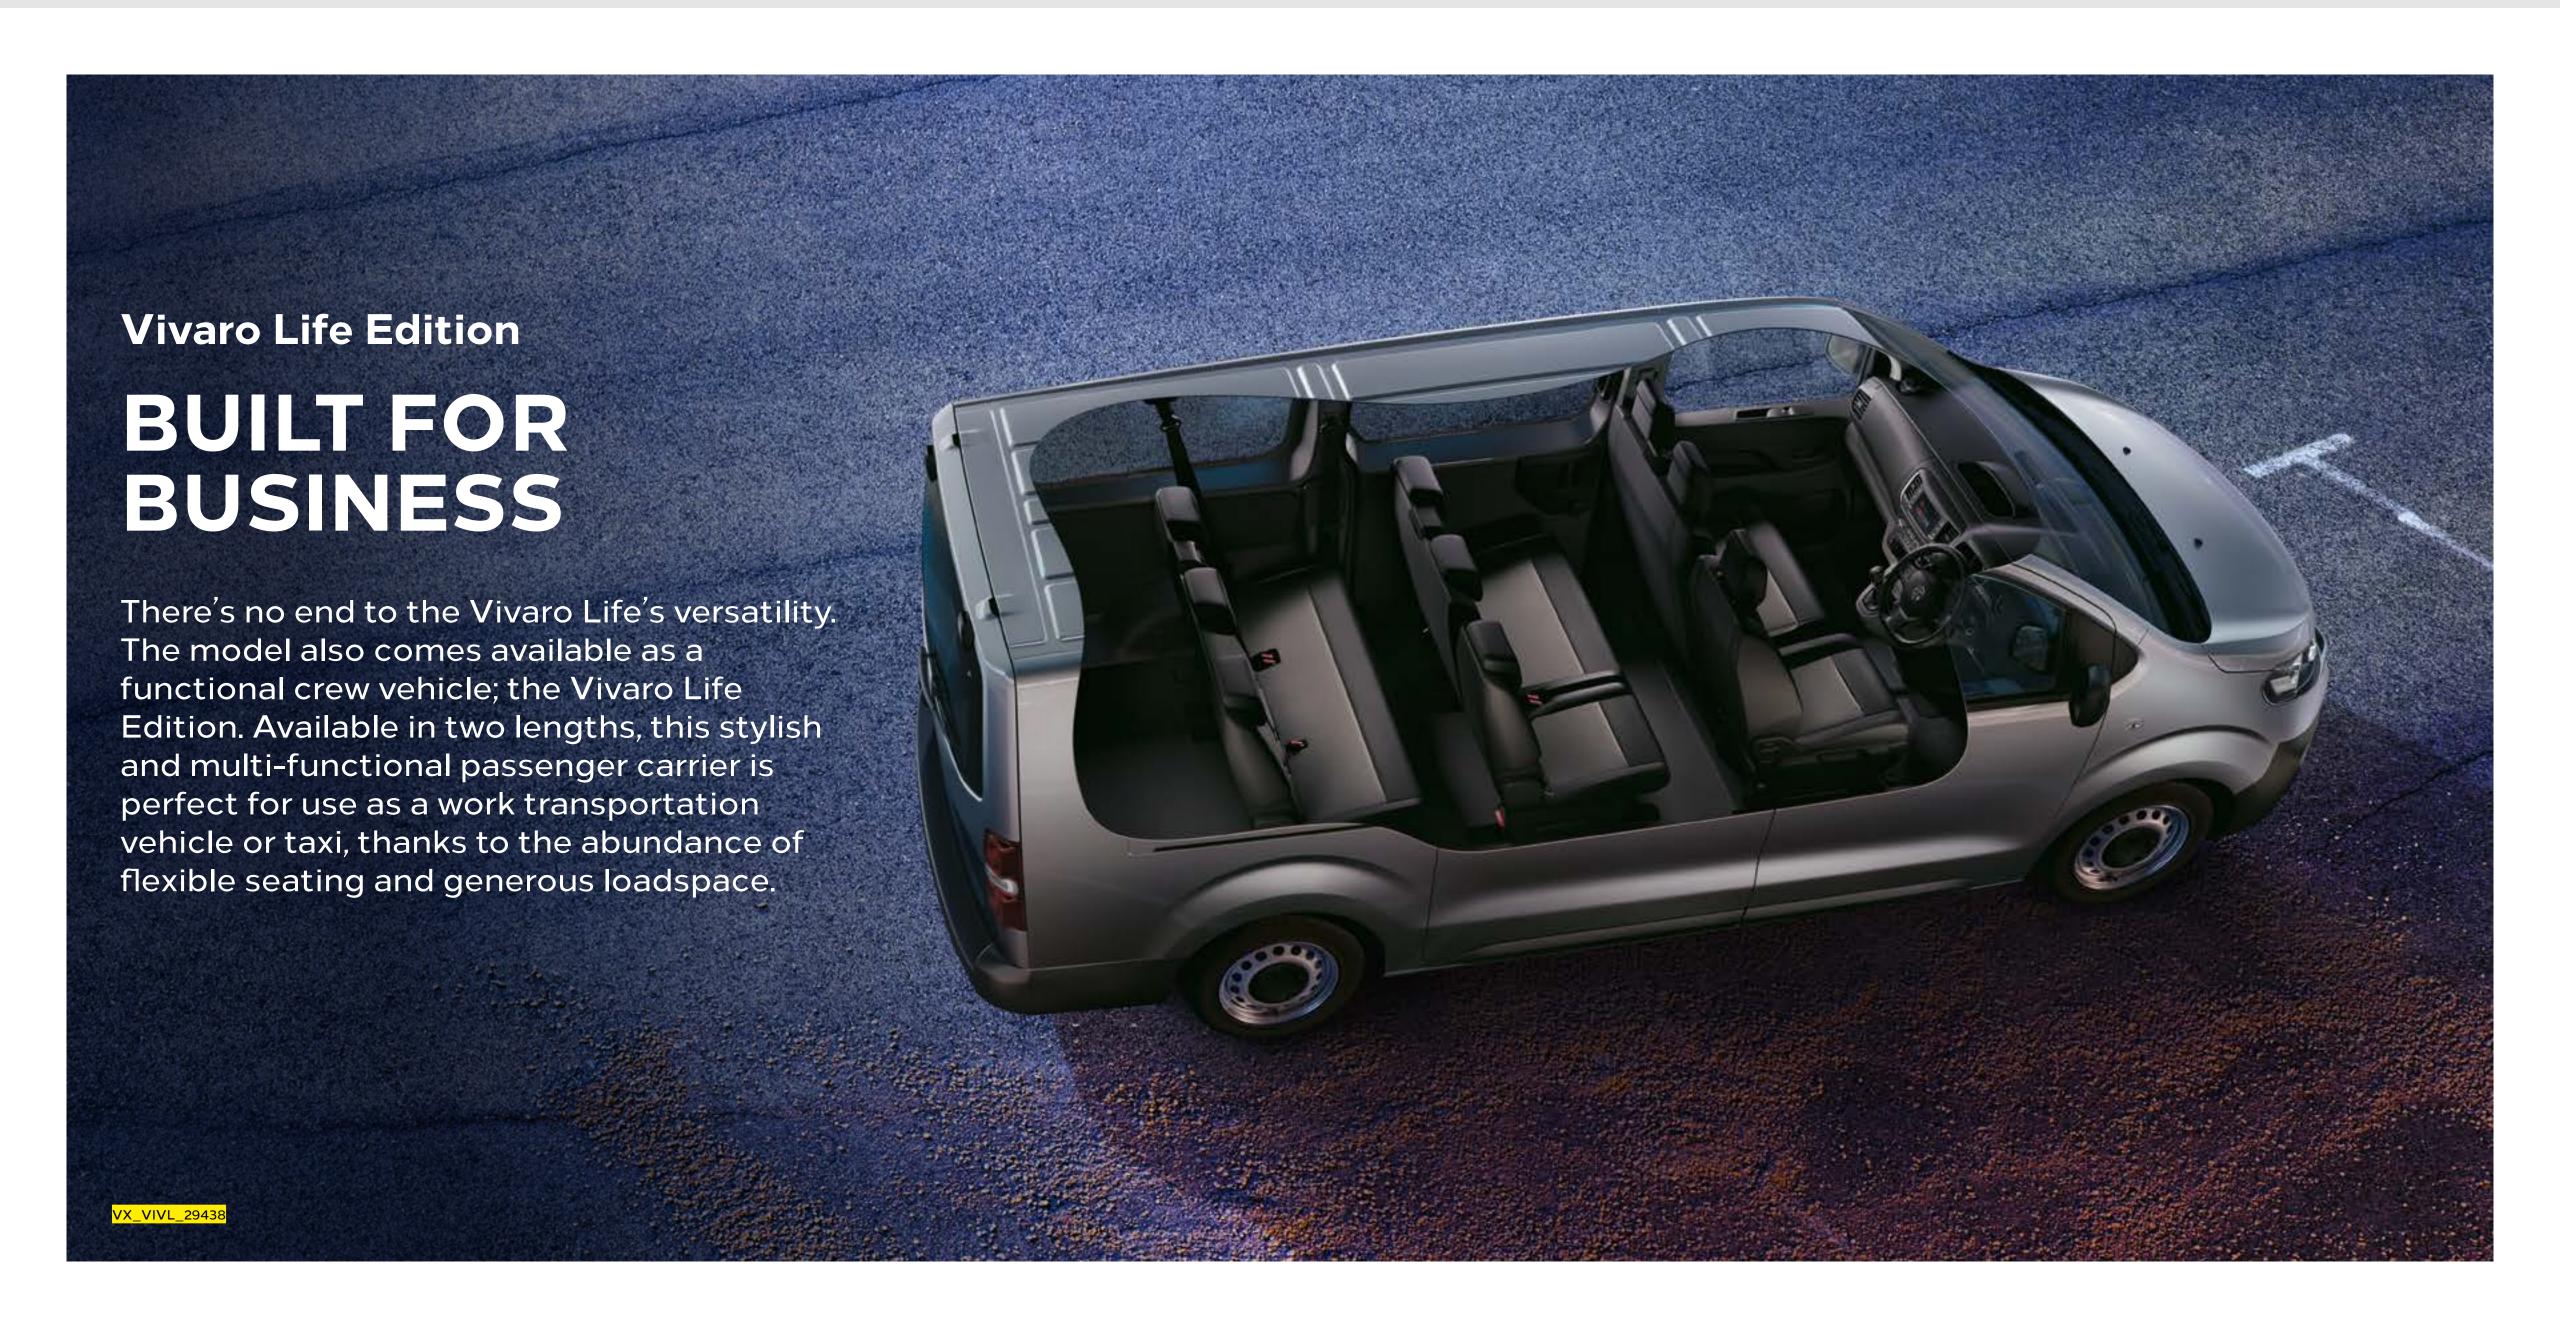

### **VIVARO LIFE EDITION**

The perfect passenger carrier, with optional seating for up to nine and a choice of two lengths plus a generous luggage space, making it an ideal crew transport vehicle or taxi.

# FLEXIBLE SEATING

The Vivaro Life Edition comes with various seating configurations. In the front choose from an individual passenger seat or bench for two. The second-row option features a fixed three-seat bench giving you room for up to five passengers in total. If it's room for up to eight you need then the second and third-row option has it covered. There's a second-row bench with an individual fold and tumble single seat giving easy access to the third-row fixed bench seat.