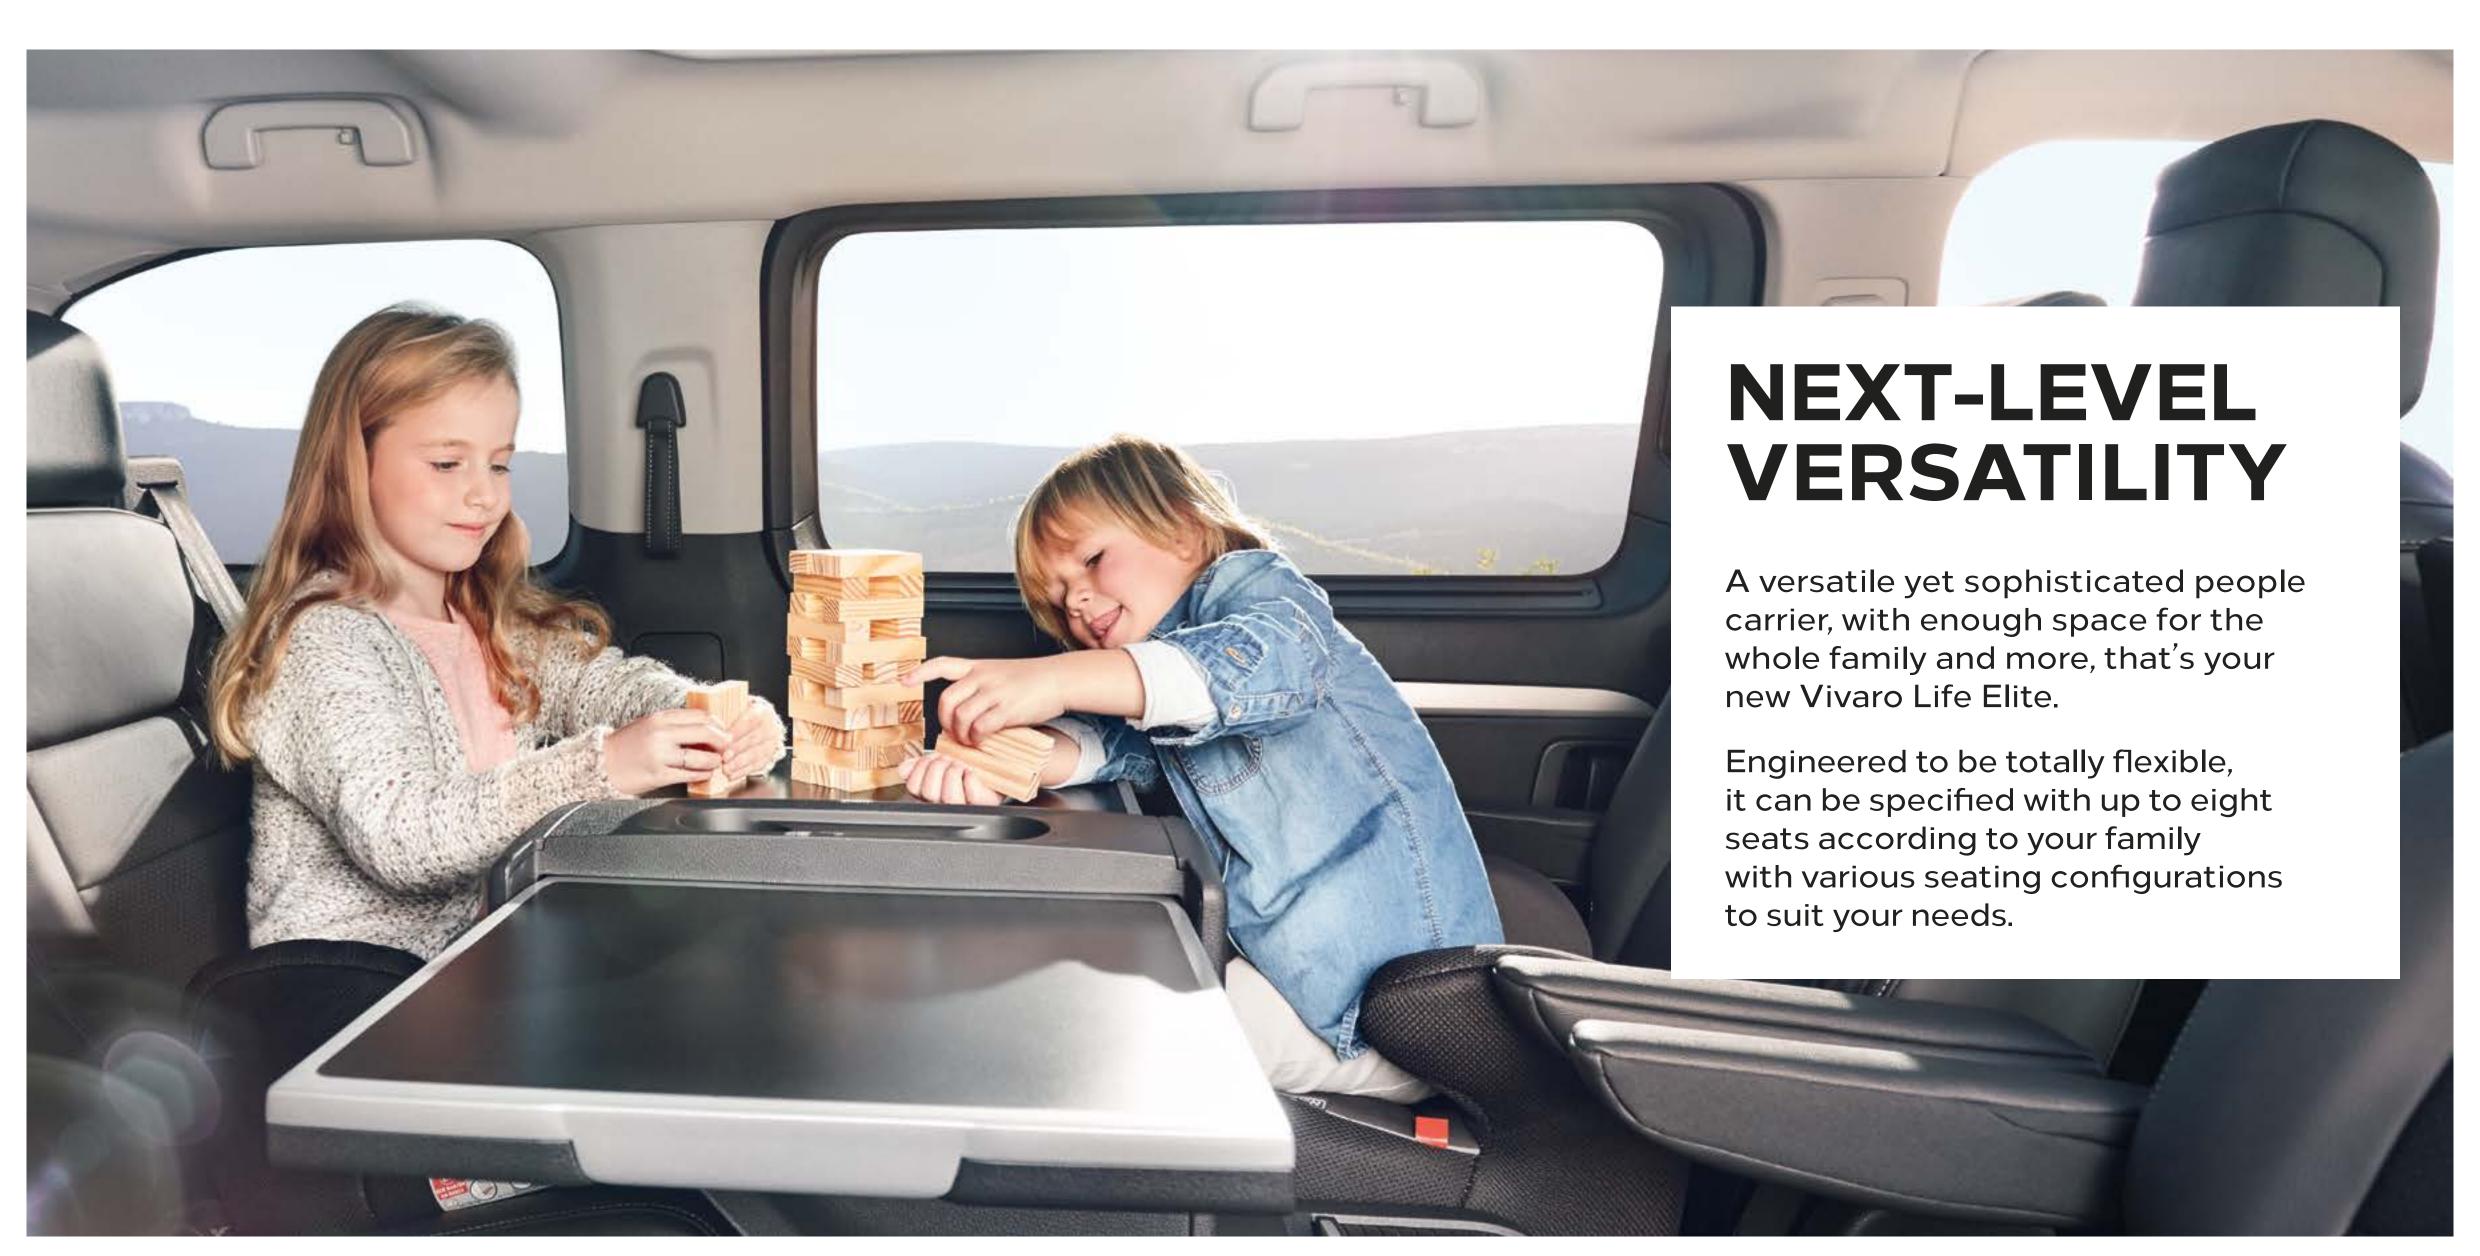

# MAKE TRAVEL MORE FLEXIBLE

The Vivaro Life Elite can be as versatile as you like. Flexible seating for five comes as standard. If there's more of you to accommodate then you can extend that to eight by simply adding a third row of seats. Equally as flexible, and at no extra cost, so why not?

The second and third-row seats slide forward or back on rails and fold down or remove to create extra legroom or luggage space. The second-row single seat also flips up to allow easy access to the third row.

If you prefer, the Elite can also be specified as a six-seater with two individual swivelling passenger seats in row 2 for enhanced, lounge-like comfort. You can even add a fold down table.

So whatever configuration for your Vivaro Life you choose, it'll be perfect for anything your routine calls for.