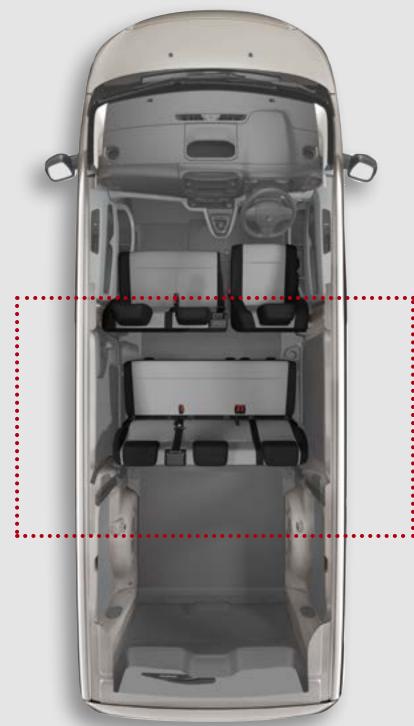

ROW 1

ROW 2

ROW 2 and 3

Individual passenger seat or two-seat bench with 4.5cu.m of loadspace.

VX\_VIVL\_29563

to c2.7cu.m of usable

luggage space.

Second-row, two-seat bench with a folding seat and a third-row, three-seat fixed bench with up to c1.2cu.m of usable loadspace.

VX\_VIVL\_29567

VX\_VIVL\_29566