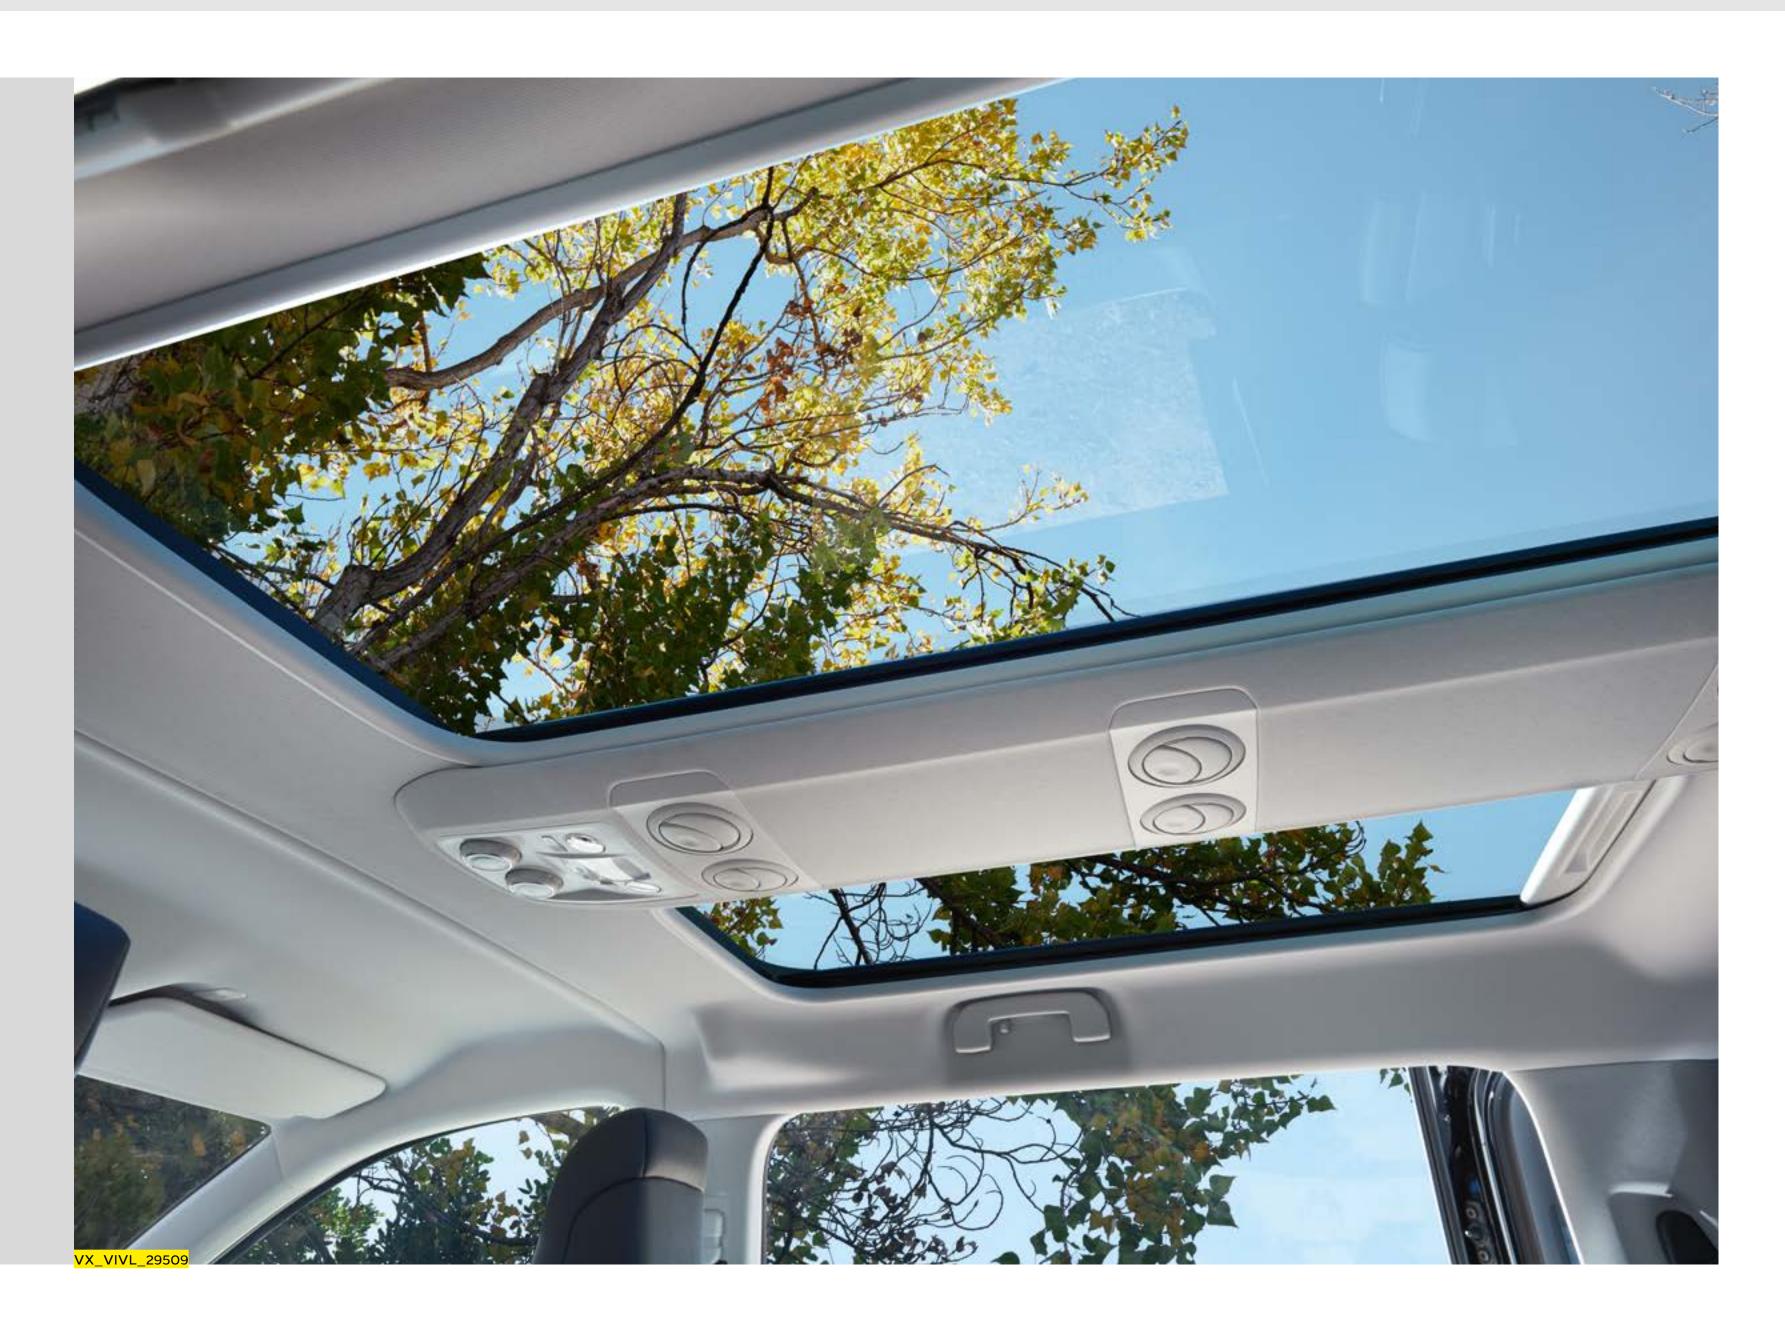

### **Panoramic Roof**

Located above the second row of seats, the stunning panoramic roof lets the light in, transforming the atmosphere of the cabin. When day turns to night, observe the stars or slide down the blinds so your passengers can recline and relax.

Pair this with creature comforts like ergonomic heated front seats with massage facility and panoramic roof, and you have the ultimate luxury lounge on wheels.