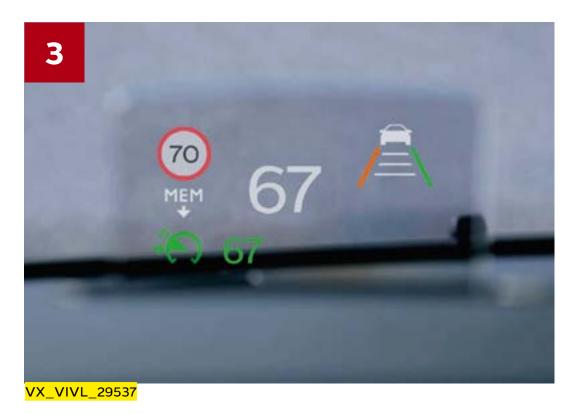

## IN CONTROL AND OUT OF HARM'S WAY

- **1. Keyless Open and Start:** Just get in and go without needing to locate your car keys as long as they're in your pocket, bag or somewhere close.
- **2. Smart Beam:** Switches the headlamps between high beam and dipped beam automatically to avoid blinding other drivers.
- **3. Head-Up Display:** See vital info such as speed and cruise control data projected in the driver's line of sight on the Head-Up Display.
- **4. Rear-view Camera:** Gives you a helping hand with a top-view image of the area around the car via the 180° Panoramic Rear-View Camera to make parking as simple as possible.
- **5. Blind Spot Alert:** Uses sensors and a visual projection on the wing mirrors, alerting the driver of vehicles in the car's blind spot to prevent accidents in overtaking situations.

## LOOKING OUT FOR YOU

- 1. Driver Drowsiness Alert: Monitors the time you have been behind the wheel and analyses your driving patterns via the front camera and steering wheel movements to let you know when it's time to take a quick break.
- **2. Forward Collision Warning:** Scans the road ahead to alert the driver to the potential for a collision with vehicles or pedestrians.
- **3 Automatic Emergency Braking:** Takes action to avoid an accident, applying the brakes automatically in case of potential collision.
- **4. Speed Limit Adaptation:** Uses Speed Sign Recognition to analyse changes in the speed limit. With one push of the memory button, allow cruise control to adjust your speed accordingly.
- **5. Lane Departure Warning:** Recognises when the vehicle is at risk of drifting out of lane and alerts the driver via audio and visual cue.