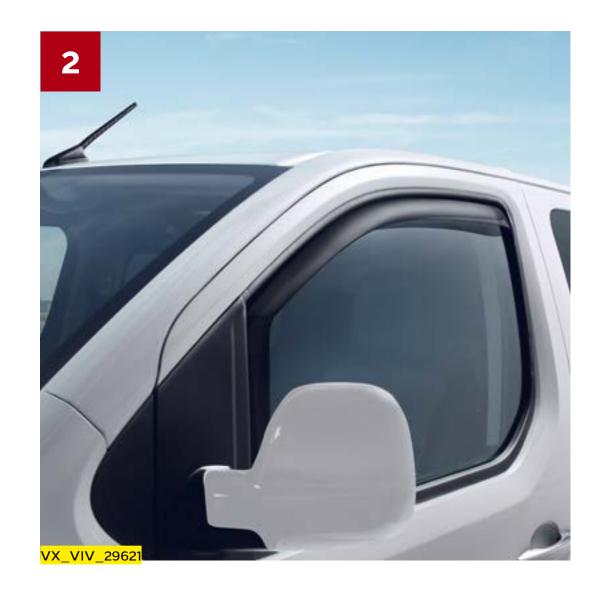

- 1. Bike Carrier: Single aluminium bike carriers can be easily attached to roof bars to carry one bike each. Easily secured in place with detachable adjustable straps for quick and easy loading and unloading of bikes.
- 2. Wind Deflectors: Equip the front doors of the Vivaro Life with a set of two wind deflectors. Transparent, designed to clip into place, and make driving in rainy conditions with the window open easy.