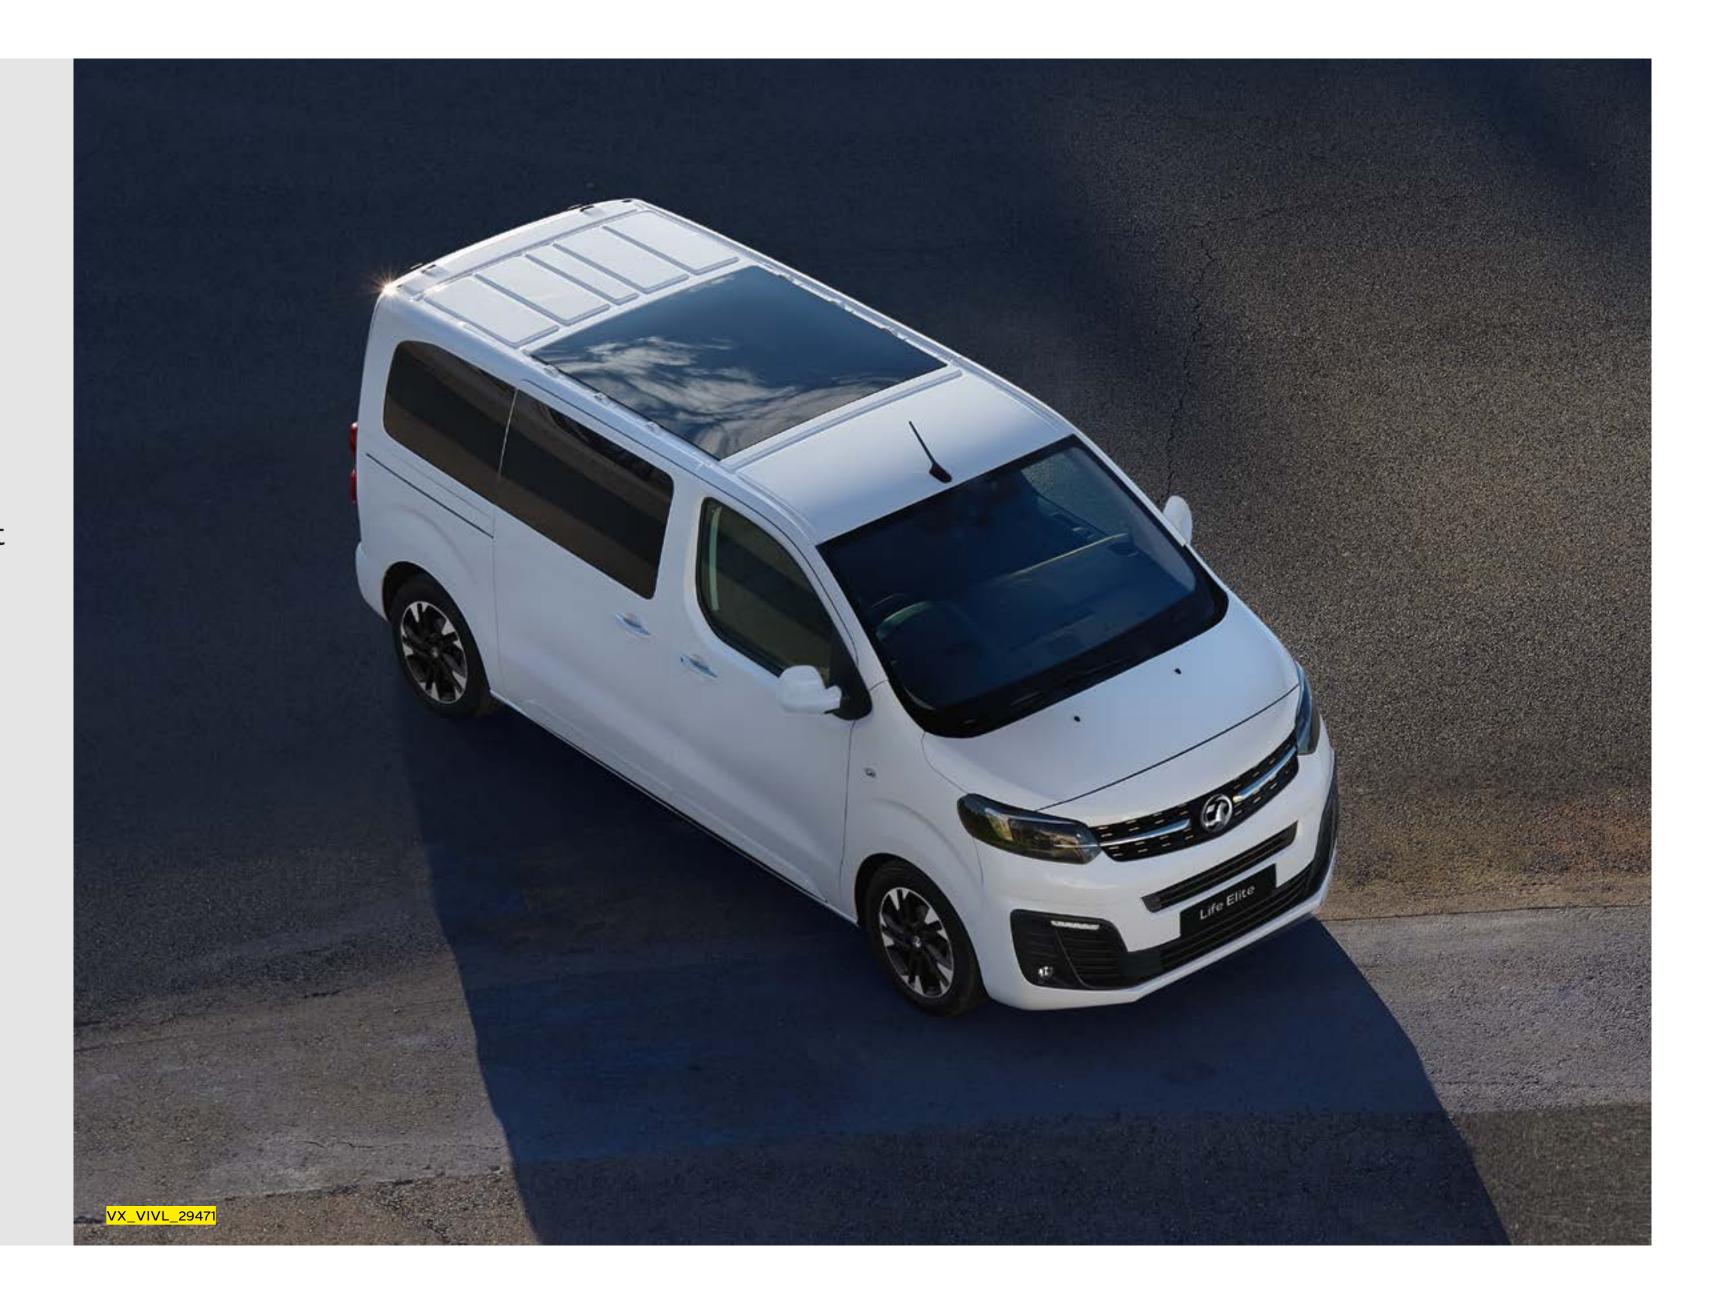

### **Panoramic Roof**

Located above the second row of seats, the stunning panoramic roof lets the light in, transforming the atmosphere of the cabin. When day turns to night, observe the stars or slide down the blinds so your passengers can recline and relax.