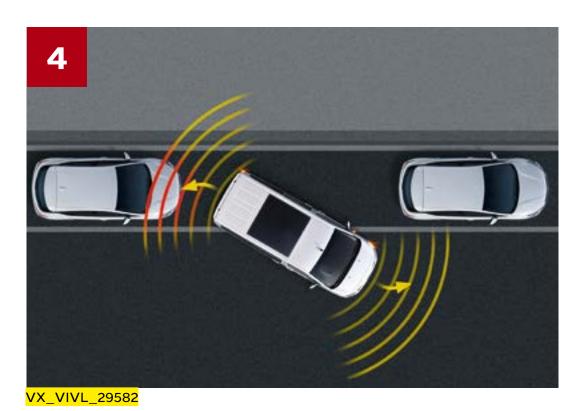

## IN CONTROL AND OUT OF HARM'S WAY

- **1. Keyless Open and Start:** Just get in and go without needing to locate your car keys as long as they're in your pocket, bag or somewhere close.
- **2. Smart Beam:** Switches the headlamps between high beam and dipped beam automatically to avoid blinding other drivers.
- **3. Head-Up Display:** See vital info such as speed and cruise control data projected in the driver's line of sight on the Head-Up Display.
- **4. Rear-view Camera:** Gives you a helping hand with a top-view image of the area around the car via the 180° Panoramic Rear-View Camera to make parking as simple as possible.
- **5. Blind Spot Alert:** Uses sensors and a visual projection on the wing mirrors, alerting the driver of vehicles in the car's blind spot to prevent accidents in overtaking situations.