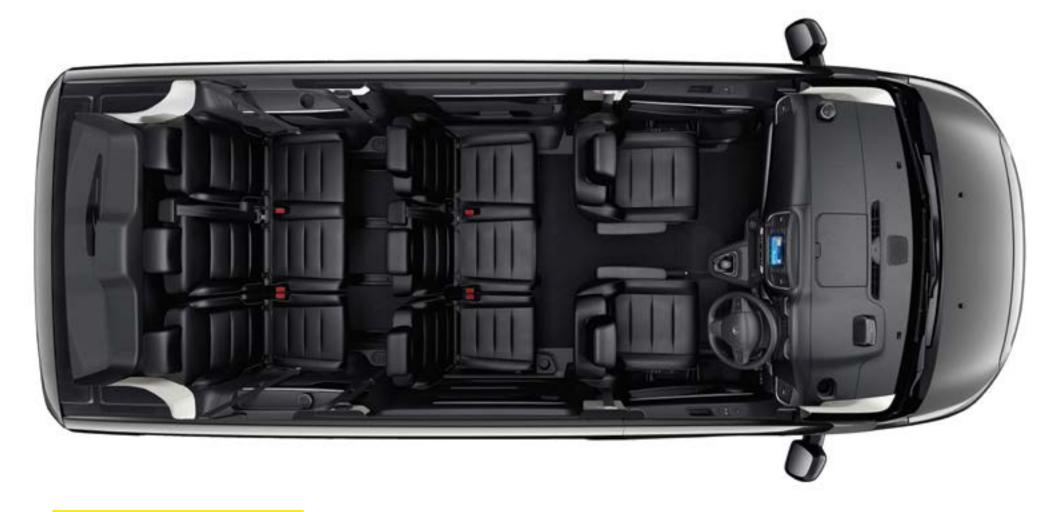

### VX\_VIVL\_29488.jpg

Carry up to eight people in comfort with up to 4500 litres of luggage space with all the seats removed.

# MAKE TRAVEL MORE FLEXIBLE

The Vivaro Life Elite can be as versatile as you like. Flexible seating for five comes as standard. If there's more of you to accommodate then you can extend that to eight by simply adding a third row of seats. Equally as flexible, and at no extra cost, so why not?

The second and third-row seats slide forward or back on rails and fold down or remove to create extra legroom or luggage space. The second-row single seat also flips up to allow easy access to the third row.