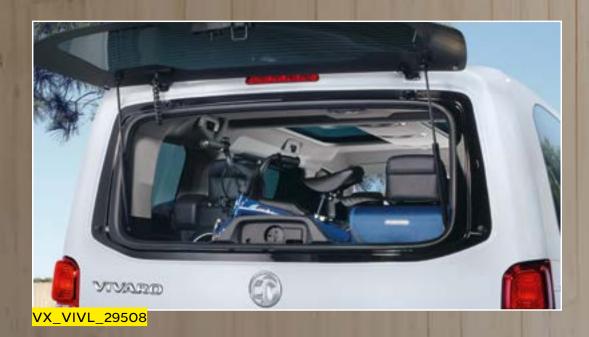

Opening Rear Window

A handy opening rear window

gives you guick and easy acces

gives you quick and easy access to your luggage space.