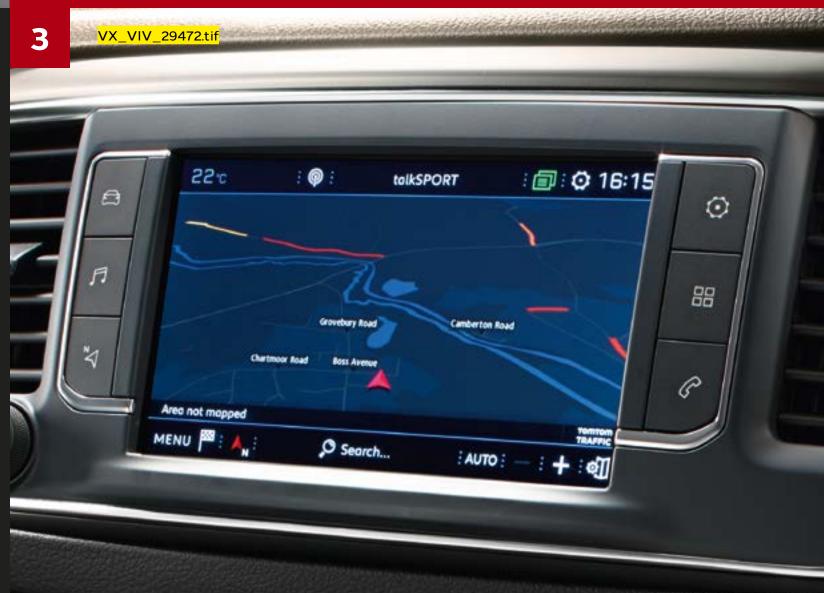

### 3. Touchscreen Navigation:

Your time is precious – reach your destination quickly and intuitively with Multimedia Navi Pro and the Vivaro Life Elite's 7-inch touchscreen.

# INTUITIVE TECHNOLOGY

1. 180° Panoramic Rear-View Camera: Make parking and other tight city manoeuvres entirely stress-free with the 180° Panoramic Rear-View Camera.