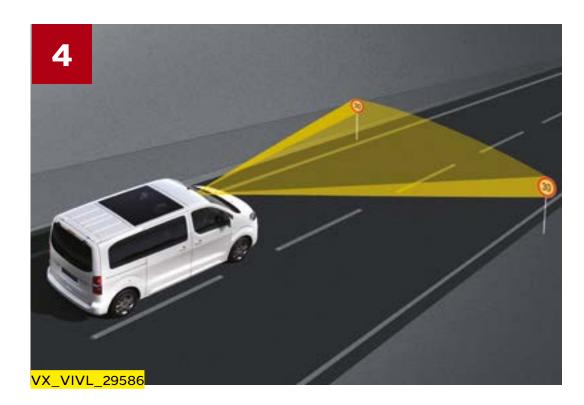

## IN CONTROL AND OUT OF HARM'S WAY

- **1. Keyless Open and Start:** Just get in and go without needing to locate your car keys as long as they're in your pocket, bag or somewhere close.
- **2. Smart Beam:** Switches the headlamps between high beam and dipped beam automatically to avoid blinding other drivers.
- **3. Head-Up Display:** See vital info such as speed and cruise control data projected in the driver's line of sight on the Head-Up Display.
- **4. Rear-view Camera:** Gives you a helping hand with a top-view image of the area around the car via the 180° Panoramic Rear-View Camera to make parking as simple as possible.
- **5. Blind Spot Alert:** Uses sensors and a visual projection on the wing mirrors, alerting the driver of vehicles in the car's blind spot to prevent accidents in overtaking situations.

## LOOKING OUT FOR YOU

- 1. Driver Drowsiness Alert: Monitors the time you have been behind the wheel and analyses your driving patterns via the front camera and steering wheel movements to let you know when it's time to take a quick break.
- **2. Forward Collision Warning:** Scans the road ahead to alert the driver to the potential for a collision with vehicles or pedestrians.
- **3 Automatic Emergency Braking:** Takes action to avoid an accident, applying the brakes automatically in case of potential collision.
- **4. Speed Limit Adaptation:** Uses Speed Sign Recognition to analyse changes in the speed limit. With one push of the memory button, allow cruise control to adjust your speed accordingly.
- **5. Lane Departure Warning:** Recognises when the vehicle is at risk of drifting out of lane and alerts the driver via audio and visual cue.