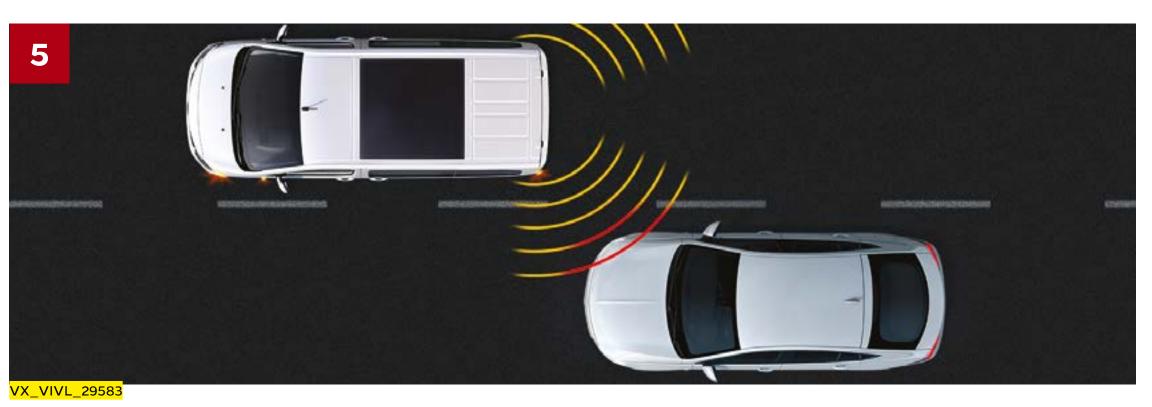

## LOOKING OUT FOR YOU

- 1. Driver Drowsiness Alert: Monitors the time you have been behind the wheel and analyses your driving patterns via the front camera and steering wheel movements to let you know when it's time to take a quick break.
- **2. Forward Collision Warning:** Scans the road ahead to alert the driver to the potential for a collision with vehicles or pedestrians.
- **3 Automatic Emergency Braking:** Takes action to avoid an accident, applying the brakes automatically in case of potential collision.
- **4. Speed Limit Adaptation:** Uses Speed Sign Recognition to analyse changes in the speed limit. With one push of the memory button, allow cruise control to adjust your speed accordingly.
- **5. Lane Departure Warning:** Recognises when the vehicle is at risk of drifting out of lane and alerts the driver via audio and visual cue.