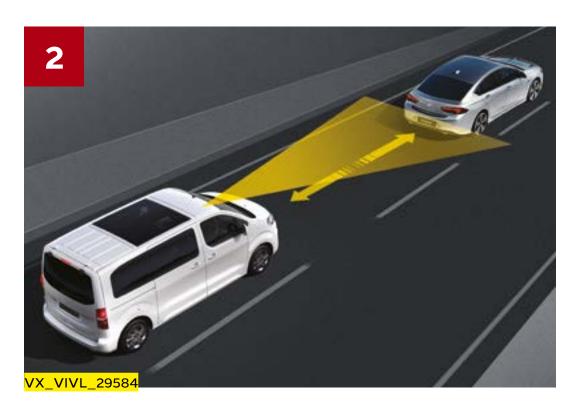

## LOOKING OUT FOR YOU

- 1. Driver Drowsiness Alert: Monitors the time you have been behind the wheel and analyses your driving patterns via the front camera and steering wheel movements to let you know when it's time to take a quick break.
- **2. Forward Collision Warning:** Scans the road ahead to alert the driver to the potential for a collision with vehicles or pedestrians.
- **3 Automatic Emergency Braking:** Takes action to avoid an accident, applying the brakes automatically in case of potential collision.
- **4. Speed Limit Adaptation:** Uses Speed Sign Recognition to analyse changes in the speed limit. With one push of the memory button, allow cruise control to adjust your speed accordingly.
- **5. Lane Departure Warning:** Recognises when the vehicle is at risk of drifting out of lane and alerts the driver via audio and visual cue.