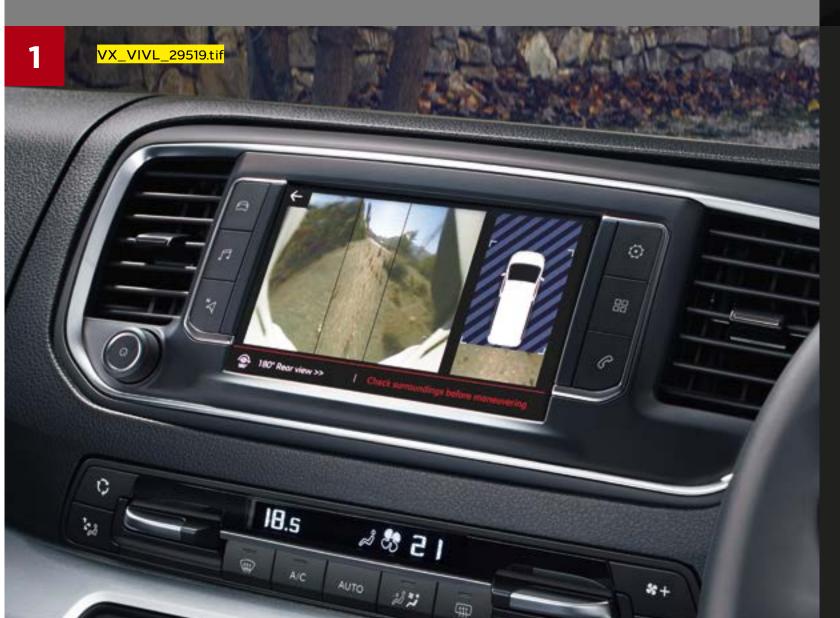

# INTUITIVE TECHNOLOGY

1. 180° Panoramic Rear-View Camera: Make parking and other tight city manoeuvres entirely stress-free with the 180° Panoramic Rear-View Camera.

## IN CONTROL AND OUT OF HARM'S WAY

- **1. Keyless Open and Start:** Just get in and go without needing to locate your car keys as long as they're in your pocket, bag or somewhere close.
- **2. Smart Beam:** Switches the headlamps between high beam and dipped beam automatically to avoid blinding other drivers.
- **3. Head-Up Display:** See vital info such as speed and cruise control data projected in the driver's line of sight on the Head-Up Display.
- **4. Rear-view Camera:** Gives you a helping hand with a top-view image of the area around the car via the 180° Panoramic Rear-View Camera to make parking as simple as possible.
- **5. Blind Spot Alert:** Uses sensors and a visual projection on the wing mirrors, alerting the driver of vehicles in the car's blind spot to prevent accidents in overtaking situations.