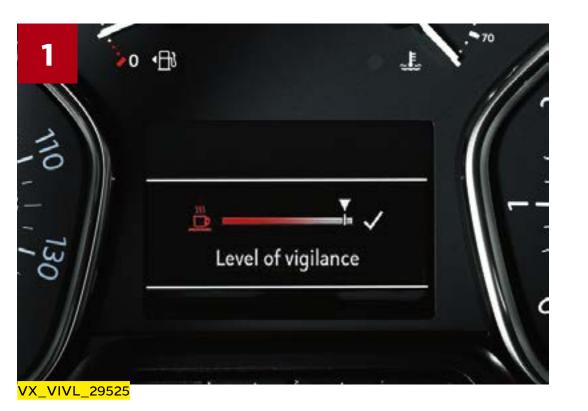

## LOOKING OUT FOR YOU

- 1. Driver Drowsiness Alert: Monitors the time you have been behind the wheel and analyses your driving patterns via the front camera and steering wheel movements to let you know when it's time to take a quick break.
- **2. Forward Collision Warning:** Scans the road ahead to alert the driver to the potential for a collision with vehicles or pedestrians.
- **3 Automatic Emergency Braking:** Takes action to avoid an accident, applying the brakes automatically in case of potential collision.
- **4. Speed Limit Adaptation:** Uses Speed Sign Recognition to analyse changes in the speed limit. With one push of the memory button, allow cruise control to adjust your speed accordingly.
- **5. Lane Departure Warning:** Recognises when the vehicle is at risk of drifting out of lane and alerts the driver via audio and visual cue.