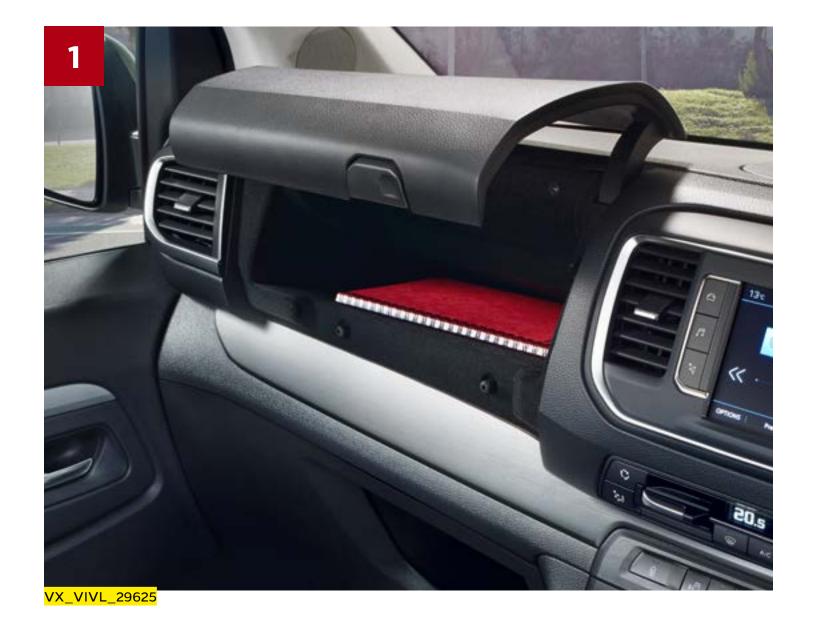

### VX\_VIVL\_29490.jpg

7-seater with single seats in the second-row for enhanced lounge-like comfort in the rear.
A fold-away table is also optional.

- 1. Dashboard Storage: Whether you need to store snacks, bottles, stationery or other everyday items, take advantage of an upper glovebox (which can be illuminated and chilled) and a lower shelf with 12v power aux-in and USB sockets, plus numerous other interior storage compartments.
- 2. Tablet & Phone Holder: Keep your smartphone and tablet in view and handily fixed in position with secure dashboardmounted holders, also with USB charging.
- 3. Computer Charging: Stay plugged in and charged-up on the go with USB capability in the front for driver and passenger, and a useful 12v power socket front and rear plus a useful 220v socket for the second-row.
- **4. Cup Holders:** With storage for 1.5l bottles in the front door pockets, and handy cup holders in the seat-back tables, staying hydrated has never been easier.