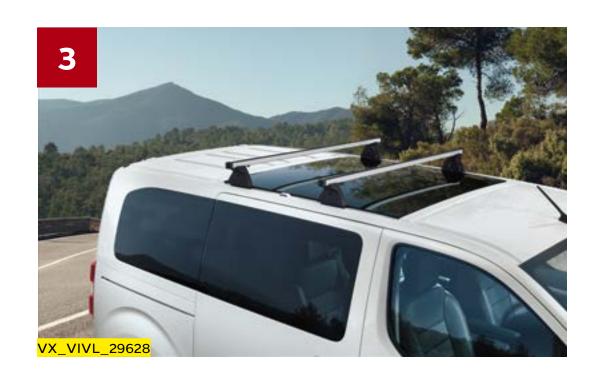

- 3. Roof carrier system: There's a range of Thule products available from roof boxes to bike carriers that are easily fitted to the cross bars of the base carrier system.
- **4. Splash guards:** The essential accessory designed to protect the lower bodywork against stone chips, grit and other road material.
- **5. Floor Mats:** Rubber or carpet mats, designed to be easily cleaned so you can keep the interior of your Vivaro Life looking sharp.