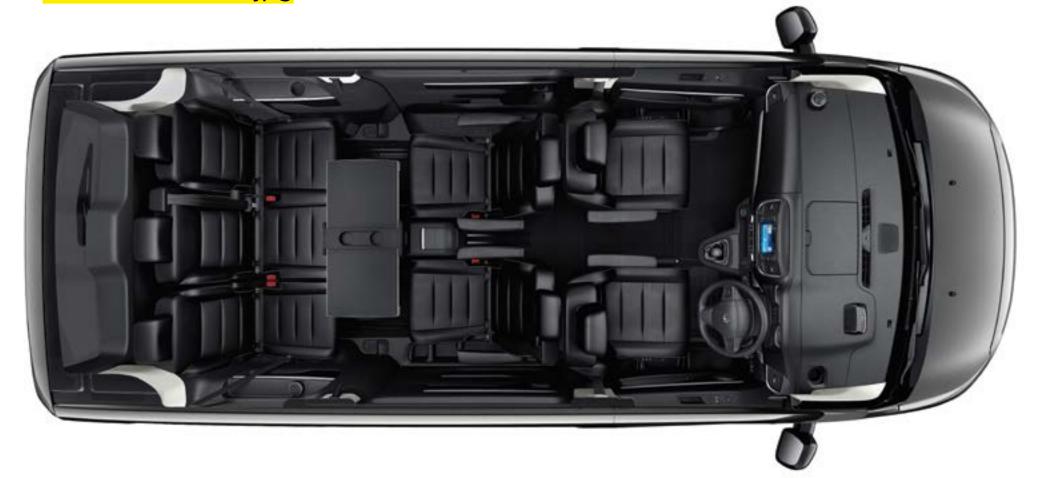

### VX\_VIVL\_29490.jpg

7-seater with single seats in the second-row for enhanced lounge-like comfort in the rear.
A fold-away table is also optional.

- 1. Dashboard Storage: Whether you need to store snacks, bottles, stationery or other everyday items, take advantage of an upper glovebox (which can be illuminated and chilled) and a lower shelf with 12v power aux-in and USB sockets, plus numerous other interior storage compartments.
- 2. Tablet & Phone Holder: Keep your smartphone and tablet in view and handily fixed in position with secure dashboardmounted holders, also with USB charging.
- 3. Computer Charging: Stay plugged in and charged-up on the go with USB capability in the front for driver and passenger, and a useful 12v power socket front and rear plus a useful 220v socket for the second-row.
- **4. Cup Holders:** With storage for 1.5l bottles in the front door pockets, and handy cup holders in the seat-back tables, staying hydrated has never been easier.

If you prefer, the Elite can also be specified as a six-seater with two individual swivelling passenger seats in row 2 for enhanced, lounge-like comfort. You can even add a fold down table.

So whatever configuration for your Vivaro Life you choose, it'll be perfect for anything your routine calls for.