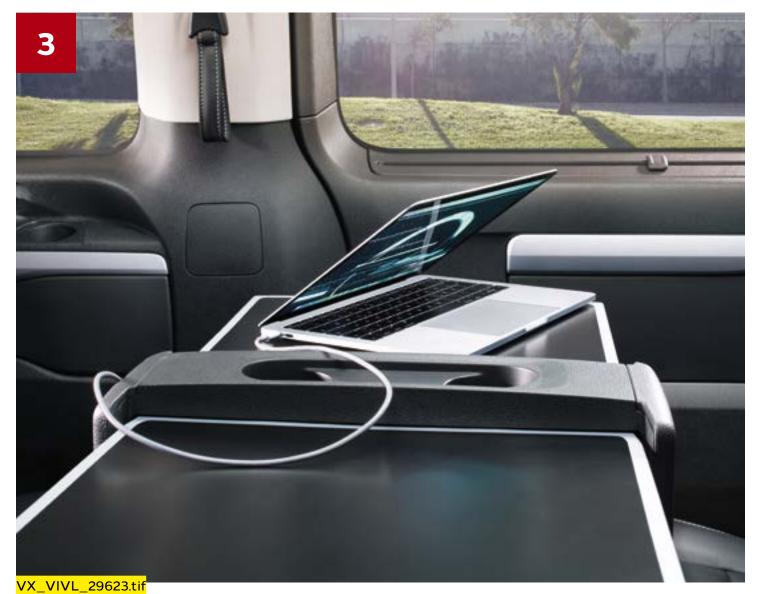

# MAKE TRAVEL MORE FLEXIBLE

The Vivaro Life Elite can be as versatile as you like. Flexible seating for five comes as standard. If there's more of you to accommodate then you can extend that to eight by simply adding a third row of seats. Equally as flexible, and at no extra cost, so why not?

The second and third-row seats slide forward or back on rails and fold down or remove to create extra legroom or luggage space. The second-row single seat also flips up to allow easy access to the third row.

If you prefer, the Elite can also be specified as a six-seater with two individual swivelling passenger seats in row 2 for enhanced, lounge-like comfort. You can even add a fold down table.

So whatever configuration for your Vivaro Life you choose, it'll be perfect for anything your routine calls for.