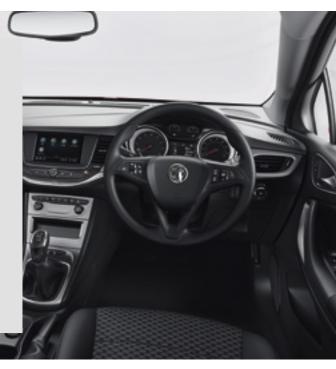

#### STANDARD FEATURES INCLUDE\*\*

- Choice of low-emissions turbo diesel engines, delivering 105PS-122PS
- CO<sub>2</sub> from 90g/km
- Combined mpg from 47.1 to 65.7
- 7-inch colour touchscreen
- AM/FM/DAB digital radio
- Bluetooth® mobile phone portal
- Apple CarPlay™/Android Auto™
- Air conditioning
- Cruise control with speed limiter

- Electrically operated front/ rear windows
- Remote control central locking
- Dark-tinted rear windows
- Anti-lock Braking System (ABS)
- Six airbags
- Hill start assist
- Home Office Automotive Conformance (EMC) Specification 6 compliant
- Home Office brake tested