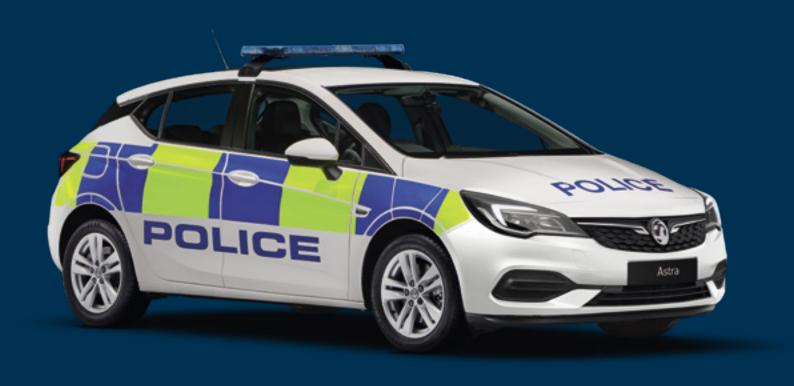

**POLICE** 

# ASTRA HATCHBACK

## **ASTRA HATCHBACK**

Our latest generation of Astra's see the introduction of new ultra efficient petrol and diesel engines. Packed with innovative tech, new Astra is more practical and more comfortable than ever. Environmentally, Astra has CO<sub>2</sub>s from just 90g/km.