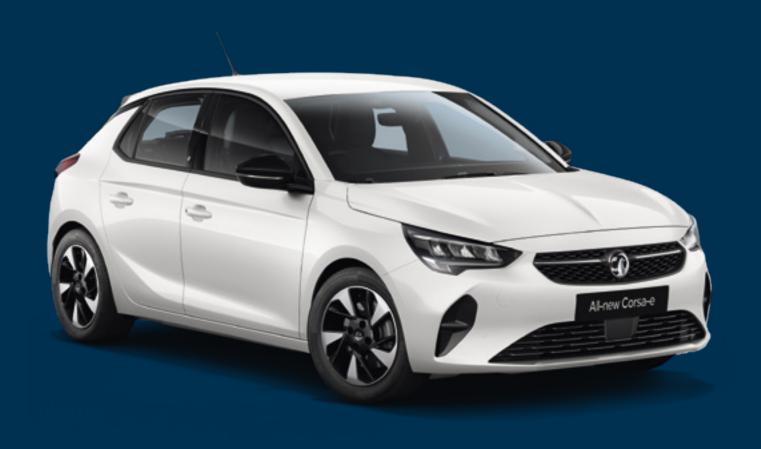

## **CORSA-E**

Introducing the new all-electric Corsa-e. Effortless acceleration and a range of up to 209 miles makes Corsa-e perfect for most front line duties. With three different driving modes (normal, sport and eco) and with the ability to rapid charge to 80% capacity in just 30 mins Corsa-e really does make practical and economic sense for our emergency services.

  Images shown are for illustrative purposes only.

**VAUXHALL**