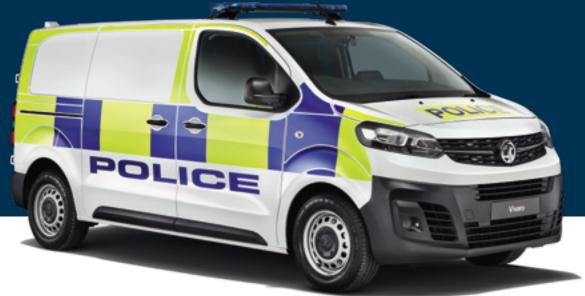

# VIVARO

Our British built new Vivaro can be specified in two wheelbases and comes in panel van or passenger carrying configurations. It's class-leading in terms of both fuel economy and payload and has impeccable handling ideal for front line work.

#### STANDARD FEATURES INCLUDE

- AM/FM/DAB digital radio
- Bluetooth<sup>®</sup> mobile phone portal
- Cruise control with speed limiter
- Vauxhall Connect box
- Electrically operated front windows
- Nearside and offside sliding side-access doors
- Driver and front passenger's airbags
- Electronic stability programme with traction control

- Anti-lock braking system
- Hill start assist
- Selective door locking
- Home Office Automotive Conformance (EMC) Specification 6 compliant
- Home Office brake tested