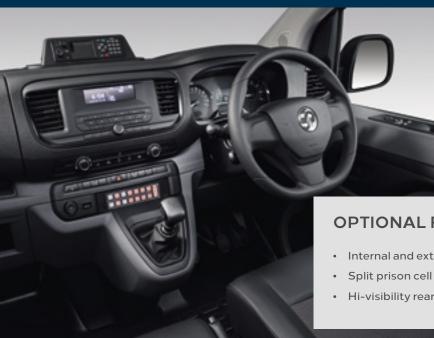

#### **OPTIONAL FEATURES INCLUDE**

- Internal and external visual and audio recording for cell
- Hi-visibility rear step with rear parking sensors