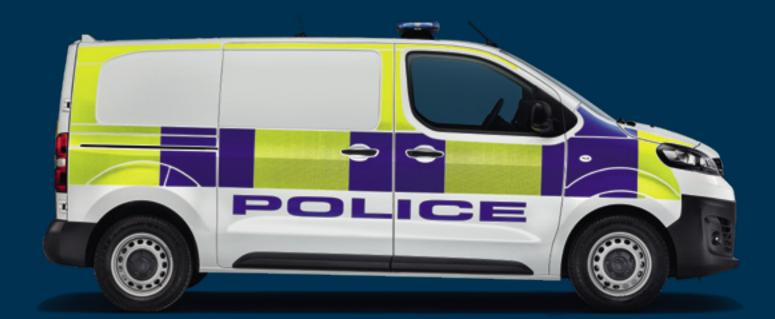

# VIVARO

Our British built new Vivaro can be specified in two wheelbases and comes in panel van or passenger carrying configurations. It's class-leading in terms of both fuel economy and payload and has impeccable handling ideal for front line work.

#### STANDARD FEATURES INCLUDE

- AM/FM/DAB digital radio
- Bluetooth<sup>®</sup> mobile phone portal
- Cruise control with speed limiter
- Vauxhall Connect box
- Electrically operated front windows
- Nearside and offside sliding side-access doors
- Driver and front passenger's airbags
- Electronic stability programme with traction control

- Anti-lock braking system
- Hill start assist
- Selective door locking
- Home Office Automotive Conformance (EMC) Specification 6 compliant
- Home Office brake tested