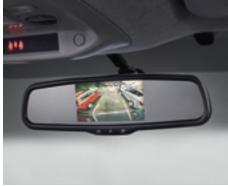

CCTV CELL CAMERA.

POLICE COMMUNICATIONS RADIO FASCIA AND INTEGRATED 14-WAY SWITCH PANEL.

PRISON CELL REAR ACCESS.

CCTV MIRROR MONITOR FOR REVERSING CAMERA.