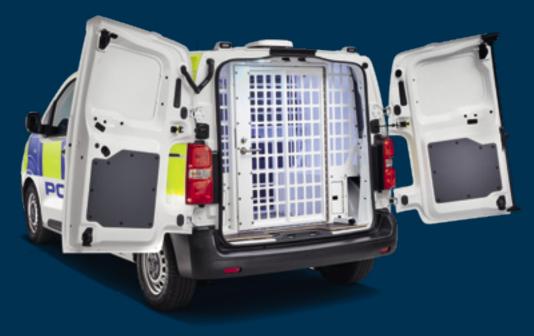

## **FEATURES INCLUDE**

- Full-height emergency exit door opening into the rear passenger compartment
- Cell finished in white to aid cleaning
- Cell compliant to OEM EC17 luggage retention (56kph) crash test
- Supplementary cell lighting and ventilation all controlled from the vehicle cab area
- · Two additional rear or forward facing seat
- Home Office brake tested

## **VAUXHALL SPECIAL VEHICLES**

Call us on 01582 409999\*
Email vsv@vauxhall.co.uk
Website vauxhallspecialvehicles.co.uk

OPEN TOP STORAGE BOX.

PRISON CELL EMERGENCY ACCESS, ADDITIONAL INTERIOR LIGHTING, WIPE DOWN ROOF.