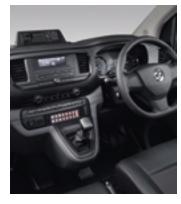

CCTV CELL CAMERA.

POLICE COMMUNICATIONS RADIO FASCIA AND INTEGRATED 14-WAY SWITCH PANEL.

PRISON CELL REAR ACCESS.

CCTV MIRROR MONITOR FOR REVERSING CAMERA.