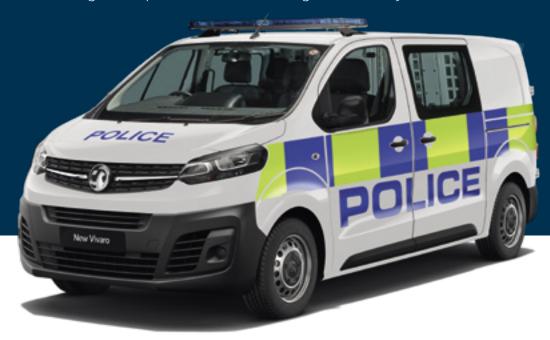

## **VIVARO PRISON CELL**

The Vivaro Prison Cell is designed to provide a safe and secure environment for both the police officers and passengers. Fully crashed tested, it's provided as a "turn-key" solution directly from our own in-house conversion facility. Ultra-modern diesel engines help deliver its class-leading fuel economy.

## **FEATURES INCLUDE**

- Full-height emergency exit door opening into the rear passenger compartment
- Cell finished in white to aid cleaning
- Cell compliant to OEM EC17 luggage retention (56kph) crash test
- Supplementary cell lighting and ventilation all controlled from the vehicle cab area
- · Two additional rear or forward facing seat
- Home Office brake tested