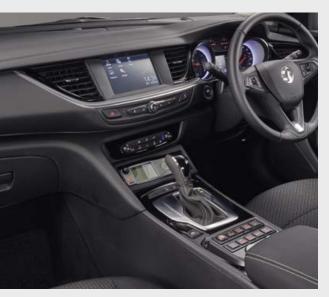

## STANDARD FEATURES INCLUDE:

- 1.6 (136PS) and 2.0 (170PS) diesel engines, manual and auto
- 1.5 (165PS) petrol engine, manual and auto
- 17-inch alloy wheels
- Home Office Automotive Conformance (EMC) Specification 6 compliant
- CiA447 CAN compliant
- Home Office brake tested
- Six Airbags
- 7-inch colour touchscreen with Apple CarPlay and Android Auto
- Automatic lighting control

- Steering wheel audio / phone / cruise controls
- Driving assistance pack including:
  - Front camera system
  - Forward collision alert with automatic city emergency braking
- Following distance indicator
- Lane departure warning with lane assist
- Air Conditioning