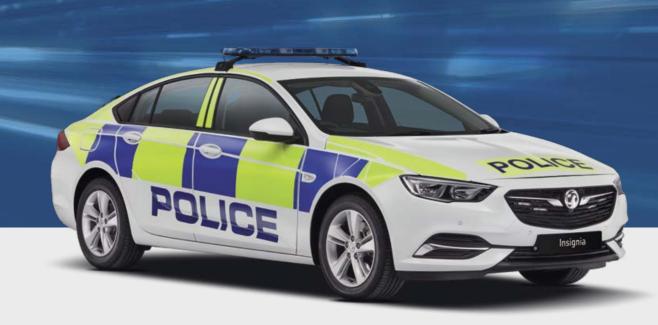

**POLICE** 

## **INSIGNIA GRAND SPORT**

Stylish design, superb connectivity, smart driver assistance. Insignia Grand Sport is perfect for a whole host of front line duties.

## STANDARD FEATURES INCLUDE:

- 1.6 (136PS) and 2.0 (170PS) diesel engines, manual and auto
- 1.5 (165PS) petrol engine, manual and auto
- 17-inch alloy wheels
- Home Office Automotive Conformance (EMC) Specification 6 compliant
- CiA447 CAN compliant
- Home Office brake tested
- Six Airbags
- 7-inch colour touchscreen with Apple CarPlay and Android Auto
- Automatic lighting control